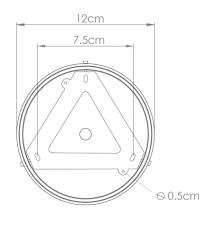

MLBWL153ANTBRS

**Antique Brass** 

| MATERIAL                 | Brass   Glass |
|--------------------------|---------------|
| HEIGHT                   | 61cm   24.02" |
| WIDTH   DIAMETER         | 12cm   4.72"  |
| LENGTH   PROJECTION      | 15cm   5.91"  |
| WEIGHT                   | 1KG   2.2lbs  |
| LAMPHOLDER               | G9 x 2        |
| MAX WATTAGE              | 6.5W x 2      |
| VOLTAGE                  | 220/240v      |
| IP RATING                | 44            |
| CLASS PROTECTION         | I             |
| SHADE                    | GL192         |
| FLEX   BAR   CHAIN LENGT | n/a           |
| CABLE TYPE               | -             |

Fixing Bracket MLWB17

MLBWL153ANTSLV And

Antique Silver

| MATERIAL                 | Brass   Glass |
|--------------------------|---------------|
| HEIGHT                   | 61cm   24.02" |
| WIDTH   DIAMETER         | 12cm   4.72"  |
| LENGTH   PROJECTION      | 15cm   5.91"  |
| WEIGHT                   | 1KG   2.2lbs  |
| LAMPHOLDER               | G9 x 2        |
| MAX WATTAGE              | 6.5W x 2      |
| VOLTAGE                  | 220/240v      |
| IP RATING                | 44            |
| CLASS PROTECTION         | I             |
| SHADE                    | GL192         |
| FLEX   BAR   CHAIN LENGT | n/a           |
| CABLE TYPE               | -             |

Fixing Bracket MLWB17

Product Notes:

MLBWL153PCMBK

Matt Black

| MATERIAL                 | Brass   Glass |
|--------------------------|---------------|
| HEIGHT                   | 61cm   24.02" |
| WIDTH   DIAMETER         | 12cm   4.72"  |
| LENGTH   PROJECTION      | 15cm   5.91"  |
| WEIGHT                   | 1KG   2.2lbs  |
| LAMPHOLDER               | G9 x 2        |
| MAX WATTAGE              | 6.5W x 2      |
| VOLTAGE                  | 220/240v      |
| IP RATING                | 44            |
| CLASS PROTECTION         | I             |
| SHADE                    | GL192         |
| FLEX   BAR   CHAIN LENGT | n/a           |
| CABLE TYPE               | -             |

Fixing Bracket MLWB17

Product Notes:

MLBWL153POLBRS

**Polished Brass** 

| MATERIAL                 | Brass   Glass |
|--------------------------|---------------|
| HEIGHT                   | 61cm   24.02" |
| WIDTH   DIAMETER         | 12cm   4.72"  |
| LENGTH   PROJECTION      | 15cm   5.91"  |
| WEIGHT                   | 1KG   2.2lbs  |
| LAMPHOLDER               | G9 x 2        |
| MAX WATTAGE              | 6.5W x 2      |
| VOLTAGE                  | 220/240v      |
| IP RATING                | 44            |
| CLASS PROTECTION         | 1             |
| SHADE                    | GL192         |
| FLEX   BAR   CHAIN LENGT | n/a           |
| CABLE TYPE               | -             |

Fixing Bracket MLWB17

Product Notes:

MLBWL153SATBRS

Satin Brass

| MATERIAL                 | Brass   Glass |
|--------------------------|---------------|
| HEIGHT                   | 61cm   24.02" |
| WIDTH   DIAMETER         | 12cm   4.72"  |
| LENGTH   PROJECTION      | 15cm   5.91"  |
| WEIGHT                   | 1KG   2.2lbs  |
| LAMPHOLDER               | G9 x 2        |
| MAX WATTAGE              | 6.5W x 2      |
| VOLTAGE                  | 220/240v      |
| IP RATING                | 44            |
| CLASS PROTECTION         | I             |
| SHADE                    | GL192         |
| FLEX   BAR   CHAIN LENGT | n/a           |
| CABLE TYPE               | -             |