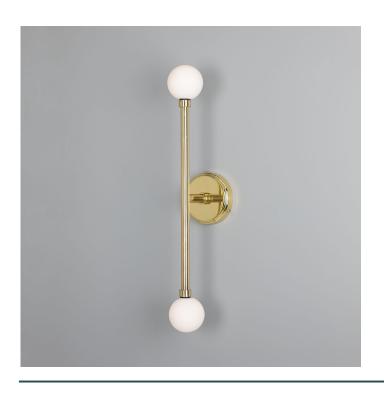

MLBWL153ANTBRS

**Antique Brass** 

| MATERIAL                 | Brass   Glass |
|--------------------------|---------------|
| HEIGHT                   | 61cm   24.02" |
| WIDTH   DIAMETER         | 12cm   4.72"  |
| LENGTH   PROJECTION      | 15cm   5.91"  |
| WEIGHT                   | 1KG   2.2lbs  |
| LAMPHOLDER               | G9 x 2        |
| MAX WATTAGE              | 6.5W x 2      |
| VOLTAGE                  | 220/240v      |
| IP RATING                | 44            |
| CLASS PROTECTION         | I             |
| SHADE                    | GL192         |
| FLEX   BAR   CHAIN LENGT | n/a           |
| CABLE TYPE               | -             |

Fixing Bracket MLWB17

MLBWL153ANTSLV And

Antique Silver

| MATERIAL                 | Brass   Glass |
|--------------------------|---------------|
| HEIGHT                   | 61cm   24.02" |
| WIDTH   DIAMETER         | 12cm   4.72"  |
| LENGTH   PROJECTION      | 15cm   5.91"  |
| WEIGHT                   | 1KG   2.2lbs  |
| LAMPHOLDER               | G9 x 2        |
| MAX WATTAGE              | 6.5W x 2      |
| VOLTAGE                  | 220/240v      |
| IP RATING                | 44            |
| CLASS PROTECTION         | I             |
| SHADE                    | GL192         |
| FLEX   BAR   CHAIN LENGT | n/a           |
| CABLE TYPE               | -             |

Fixing Bracket MLWB17

Product Notes:

MLBWL153PCMBK

Matt Black

| MATERIAL                 | Brass   Glass |
|--------------------------|---------------|
| HEIGHT                   | 61cm   24.02" |
| WIDTH   DIAMETER         | 12cm   4.72"  |
| LENGTH   PROJECTION      | 15cm   5.91"  |
| WEIGHT                   | 1KG   2.2lbs  |
| LAMPHOLDER               | G9 x 2        |
| MAX WATTAGE              | 6.5W x 2      |
| VOLTAGE                  | 220/240v      |
| IP RATING                | 44            |
| CLASS PROTECTION         | I             |
| SHADE                    | GL192         |
| FLEX   BAR   CHAIN LENGT | n/a           |
| CABLE TYPE               | -             |

Fixing Bracket MLWB17

Product Notes:

MLBWL153POLBRS

**Polished Brass** 

| MATERIAL                 | Brass   Glass |
|--------------------------|---------------|
| HEIGHT                   | 61cm   24.02" |
| WIDTH   DIAMETER         | 12cm   4.72"  |
| LENGTH   PROJECTION      | 15cm   5.91"  |
| WEIGHT                   | 1KG   2.2lbs  |
| LAMPHOLDER               | G9 x 2        |
| MAX WATTAGE              | 6.5W x 2      |
| VOLTAGE                  | 220/240v      |
| IP RATING                | 44            |
| CLASS PROTECTION         | 1             |
| SHADE                    | GL192         |
| FLEX   BAR   CHAIN LENGT | n/a           |
| CABLE TYPE               | -             |

Fixing Bracket MLWB17

Product Notes:

MLBWL153SATBRS

Satin Brass

| MATERIAL                 | Brass   Glass |
|--------------------------|---------------|
| HEIGHT                   | 61cm   24.02" |
| WIDTH   DIAMETER         | 12cm   4.72"  |
| LENGTH   PROJECTION      | 15cm   5.91"  |
| WEIGHT                   | 1KG   2.2lbs  |
| LAMPHOLDER               | G9 x 2        |
| MAX WATTAGE              | 6.5W x 2      |
| VOLTAGE                  | 220/240v      |
| IP RATING                | 44            |
| CLASS PROTECTION         | I             |
| SHADE                    | GL192         |
| FLEX   BAR   CHAIN LENGT | n/a           |
| CABLE TYPE               | -             |

Fixing Bracket MLWB17

Product Notes: