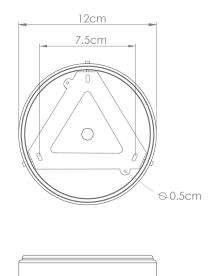

MLBWL153ANTBRS

**Antique Brass** 

| MATERIAL                 | Brass   Glass |
|--------------------------|---------------|
| HEIGHT                   | 61cm   24.02" |
| WIDTH   DIAMETER         | 12cm   4.72"  |
| LENGTH   PROJECTION      | 15cm   5.91"  |
| WEIGHT                   | 1KG   2.2lbs  |
| LAMPHOLDER               | G9 x 2        |
| MAX WATTAGE              | 6.5W x 2      |
| VOLTAGE                  | 220/240v      |
| IP RATING                | 44            |
| CLASS PROTECTION         | I             |
| SHADE                    | GL192         |
| FLEX   BAR   CHAIN LENGT | n/a           |
| CABLE TYPE               | -             |

Fixing Bracket MLWB17

MLBWL153ANTSLV And

Antique Silver

| MATERIAL                 | Brass   Glass |
|--------------------------|---------------|
| HEIGHT                   | 61cm   24.02" |
| WIDTH   DIAMETER         | 12cm   4.72"  |
| LENGTH   PROJECTION      | 15cm   5.91"  |
| WEIGHT                   | 1KG   2.2lbs  |
| LAMPHOLDER               | G9 x 2        |
| MAX WATTAGE              | 6.5W x 2      |
| VOLTAGE                  | 220/240v      |
| IP RATING                | 44            |
| CLASS PROTECTION         | I             |
| SHADE                    | GL192         |
| FLEX   BAR   CHAIN LENGT | n/a           |
| CABLE TYPE               | -             |

Fixing Bracket MLWB17

Product Notes:

MLBWL153PCMBK

Matt Black

| MATERIAL                 | Brass   Glass |
|--------------------------|---------------|
| HEIGHT                   | 61cm   24.02" |
| WIDTH   DIAMETER         | 12cm   4.72"  |
| LENGTH   PROJECTION      | 15cm   5.91"  |
| WEIGHT                   | 1KG   2.2lbs  |
| LAMPHOLDER               | G9 x 2        |
| MAX WATTAGE              | 6.5W x 2      |
| VOLTAGE                  | 220/240v      |
| IP RATING                | 44            |
| CLASS PROTECTION         | I             |
| SHADE                    | GL192         |
| FLEX   BAR   CHAIN LENGT | n/a           |
| CABLE TYPE               | -             |

Fixing Bracket MLWB17

Product Notes:

MLBWL153POLBRS

**Polished Brass** 

| MATERIAL                 | Brass   Glass |
|--------------------------|---------------|
| HEIGHT                   | 61cm   24.02" |
| WIDTH   DIAMETER         | 12cm   4.72"  |
| LENGTH   PROJECTION      | 15cm   5.91"  |
| WEIGHT                   | 1KG   2.2lbs  |
| LAMPHOLDER               | G9 x 2        |
| MAX WATTAGE              | 6.5W x 2      |
| VOLTAGE                  | 220/240v      |
| IP RATING                | 44            |
| CLASS PROTECTION         | 1             |
| SHADE                    | GL192         |
| FLEX   BAR   CHAIN LENGT | n/a           |
| CABLE TYPE               | -             |

Fixing Bracket MLWB17

Product Notes:

MLBWL153SATBRS

Satin Brass

| MATERIAL                 | Brass   Glass |
|--------------------------|---------------|
| HEIGHT                   | 61cm   24.02" |
| WIDTH   DIAMETER         | 12cm   4.72"  |
| LENGTH   PROJECTION      | 15cm   5.91"  |
| WEIGHT                   | 1KG   2.2lbs  |
| LAMPHOLDER               | G9 x 2        |
| MAX WATTAGE              | 6.5W x 2      |
| VOLTAGE                  | 220/240v      |
| IP RATING                | 44            |
| CLASS PROTECTION         | I             |
| SHADE                    | GL192         |
| FLEX   BAR   CHAIN LENGT | n/a           |
| CABLE TYPE               | -             |

Fixing Bracket MLWB17

Product Notes: