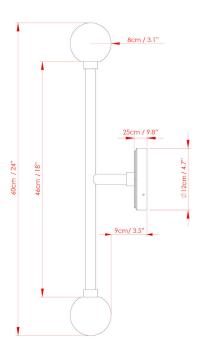

MLBWL153ANTBRS

**Antique Brass** 

| MATERIAL                 | Brass   Glass |
|--------------------------|---------------|
| HEIGHT                   | 61cm   24.02" |
| WIDTH   DIAMETER         | 12cm   4.72"  |
| LENGTH   PROJECTION      | 15cm   5.91"  |
| WEIGHT                   | 1KG   2.2lbs  |
| LAMPHOLDER               | G9 x 2        |
| MAX WATTAGE              | 6.5W x 2      |
| VOLTAGE                  | 220/240v      |
| IP RATING                | 44            |
| CLASS PROTECTION         | I             |
| SHADE                    | GL192         |
| FLEX   BAR   CHAIN LENGT | n/a           |
| CABLE TYPE               | -             |

Fixing Bracket MLWB17

MLBWL153ANTSLV And

Antique Silver

| MATERIAL                 | Brass   Glass |
|--------------------------|---------------|
| HEIGHT                   | 61cm   24.02" |
| WIDTH   DIAMETER         | 12cm   4.72"  |
| LENGTH   PROJECTION      | 15cm   5.91"  |
| WEIGHT                   | 1KG   2.2lbs  |
| LAMPHOLDER               | G9 x 2        |
| MAX WATTAGE              | 6.5W x 2      |
| VOLTAGE                  | 220/240v      |
| IP RATING                | 44            |
| CLASS PROTECTION         | I             |
| SHADE                    | GL192         |
| FLEX   BAR   CHAIN LENGT | n/a           |
| CABLE TYPE               | -             |

Fixing Bracket MLWB17

Product Notes:

MLBWL153PCMBK

Matt Black

| MATERIAL                 | Brass   Glass |
|--------------------------|---------------|
| HEIGHT                   | 61cm   24.02" |
| WIDTH   DIAMETER         | 12cm   4.72"  |
| LENGTH   PROJECTION      | 15cm   5.91"  |
| WEIGHT                   | 1KG   2.2lbs  |
| LAMPHOLDER               | G9 x 2        |
| MAX WATTAGE              | 6.5W x 2      |
| VOLTAGE                  | 220/240v      |
| IP RATING                | 44            |
| CLASS PROTECTION         | I             |
| SHADE                    | GL192         |
| FLEX   BAR   CHAIN LENGT | n/a           |
| CABLE TYPE               | -             |

Fixing Bracket MLWB17

Product Notes:

MLBWL153POLBRS

**Polished Brass** 

| MATERIAL                 | Brass   Glass |
|--------------------------|---------------|
| HEIGHT                   | 61cm   24.02" |
| WIDTH   DIAMETER         | 12cm   4.72"  |
| LENGTH   PROJECTION      | 15cm   5.91"  |
| WEIGHT                   | 1KG   2.2lbs  |
| LAMPHOLDER               | G9 x 2        |
| MAX WATTAGE              | 6.5W x 2      |
| VOLTAGE                  | 220/240v      |
| IP RATING                | 44            |
| CLASS PROTECTION         | 1             |
| SHADE                    | GL192         |
| FLEX   BAR   CHAIN LENGT | n/a           |
| CABLE TYPE               | -             |

Fixing Bracket MLWB17

Product Notes:

MLBWL153SATBRS

Satin Brass

| MATERIAL                 | Brass   Glass |
|--------------------------|---------------|
| HEIGHT                   | 61cm   24.02" |
| WIDTH   DIAMETER         | 12cm   4.72"  |
| LENGTH   PROJECTION      | 15cm   5.91"  |
| WEIGHT                   | 1KG   2.2lbs  |
| LAMPHOLDER               | G9 x 2        |
| MAX WATTAGE              | 6.5W x 2      |
| VOLTAGE                  | 220/240v      |
| IP RATING                | 44            |
| CLASS PROTECTION         | I             |
| SHADE                    | GL192         |
| FLEX   BAR   CHAIN LENGT | n/a           |
| CABLE TYPE               | -             |