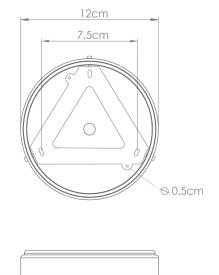

Fixing Bracket MLWB17

Product Notes:

MLBWL153SATBRS

Satin Brass

| MATERIAL                 | Brass   Glass |
|--------------------------|---------------|
| HEIGHT                   | 61cm   24.02" |
| WIDTH   DIAMETER         | 12cm   4.72"  |
| LENGTH   PROJECTION      | 15cm   5.91"  |
| WEIGHT                   | 1KG   2.2lbs  |
| LAMPHOLDER               | G9 x 2        |
| MAX WATTAGE              | 6.5W x 2      |
| VOLTAGE                  | 220/240v      |
| IP RATING                | 44            |
| CLASS PROTECTION         | I             |
| SHADE                    | GL192         |
| FLEX   BAR   CHAIN LENGT | n/a           |
| CABLE TYPE               | -             |