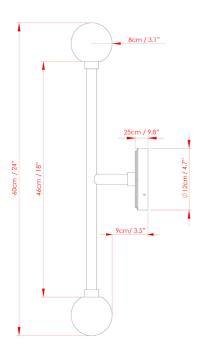

MLBWL153ANTBRS

**Antique Brass** 

| MATERIAL                 | Brass   Glass |
|--------------------------|---------------|
| HEIGHT                   | 61cm   24.02" |
| WIDTH   DIAMETER         | 12cm   4.72"  |
| LENGTH   PROJECTION      | 15cm   5.91"  |
| WEIGHT                   | 1KG   2.2lbs  |
| LAMPHOLDER               | G9 x 2        |
| MAX WATTAGE              | 6.5W x 2      |
| VOLTAGE                  | 220/240v      |
| IP RATING                | 44            |
| CLASS PROTECTION         | I             |
| SHADE                    | GL192         |
| FLEX   BAR   CHAIN LENGT | n/a           |
| CABLE TYPE               | -             |

Fixing Bracket MLWB17

MLBWL153ANTSLV And

Antique Silver

| MATERIAL                 | Brass   Glass |
|--------------------------|---------------|
| HEIGHT                   | 61cm   24.02" |
| WIDTH   DIAMETER         | 12cm   4.72"  |
| LENGTH   PROJECTION      | 15cm   5.91"  |
| WEIGHT                   | 1KG   2.2lbs  |
| LAMPHOLDER               | G9 x 2        |
| MAX WATTAGE              | 6.5W x 2      |
| VOLTAGE                  | 220/240v      |
| IP RATING                | 44            |
| CLASS PROTECTION         | I             |
| SHADE                    | GL192         |
| FLEX   BAR   CHAIN LENGT | n/a           |
| CABLE TYPE               | -             |

Fixing Bracket MLWB17

Product Notes:

MLBWL153PCMBK

Matt Black

| MATERIAL                 | Brass   Glass |
|--------------------------|---------------|
| HEIGHT                   | 61cm   24.02" |
| WIDTH   DIAMETER         | 12cm   4.72"  |
| LENGTH   PROJECTION      | 15cm   5.91"  |
| WEIGHT                   | 1KG   2.2lbs  |
| LAMPHOLDER               | G9 x 2        |
| MAX WATTAGE              | 6.5W x 2      |
| VOLTAGE                  | 220/240v      |
| IP RATING                | 44            |
| CLASS PROTECTION         | I             |
| SHADE                    | GL192         |
| FLEX   BAR   CHAIN LENGT | n/a           |
| CABLE TYPE               | -             |

Fixing Bracket MLWB17

Product Notes:

MLBWL153POLBRS

**Polished Brass** 

| MATERIAL                 | Brass   Glass |
|--------------------------|---------------|
| HEIGHT                   | 61cm   24.02" |
| WIDTH   DIAMETER         | 12cm   4.72"  |
| LENGTH   PROJECTION      | 15cm   5.91"  |
| WEIGHT                   | 1KG   2.2lbs  |
| LAMPHOLDER               | G9 x 2        |
| MAX WATTAGE              | 6.5W x 2      |
| VOLTAGE                  | 220/240v      |
| IP RATING                | 44            |
| CLASS PROTECTION         | 1             |
| SHADE                    | GL192         |
| FLEX   BAR   CHAIN LENGT | n/a           |
| CABLE TYPE               | -             |

Fixing Bracket MLWB17

Product Notes:

MLBWL153SATBRS

Satin Brass

| MATERIAL                 | Brass   Glass |
|--------------------------|---------------|
| HEIGHT                   | 61cm   24.02" |
| WIDTH   DIAMETER         | 12cm   4.72"  |
| LENGTH   PROJECTION      | 15cm   5.91"  |
| WEIGHT                   | 1KG   2.2lbs  |
| LAMPHOLDER               | G9 x 2        |
| MAX WATTAGE              | 6.5W x 2      |
| VOLTAGE                  | 220/240v      |
| IP RATING                | 44            |
| CLASS PROTECTION         | I             |
| SHADE                    | GL192         |
| FLEX   BAR   CHAIN LENGT | n/a           |
| CABLE TYPE               | -             |

Fixing Bracket MLWB17

Product Notes: