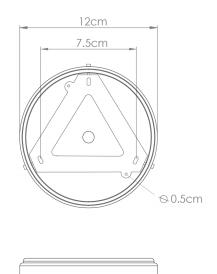

IN LENGT | n/a           |
| CABLE TYPE               | -             |

Fixing Bracket MLWB17









MLBWL153ANTSLV And

Antique Silver







| MATERIAL                 | Brass   Glass |
|--------------------------|---------------|
| HEIGHT                   | 61cm   24.02" |
| WIDTH   DIAMETER         | 12cm   4.72"  |
| LENGTH   PROJECTION      | 15cm   5.91"  |
| WEIGHT                   | 1KG   2.2lbs  |
| LAMPHOLDER               | G9 x 2        |
| MAX WATTAGE              | 6.5W x 2      |
| VOLTAGE                  | 220/240v      |
| IP RATING                | 44            |
| CLASS PROTECTION         | I             |
| SHADE                    | GL192         |
| FLEX   BAR   CHAIN LENGT | n/a           |
| CABLE TYPE               | -             |

Fixing Bracket MLWB17





Product Notes:





MLBWL153PCMBK

Matt Black







| MATERIAL                 | Brass   Glass |
|--------------------------|---------------|
| HEIGHT                   | 61cm   24.02" |
| WIDTH   DIAMETER         | 12cm   4.72"  |
| LENGTH   PROJECTION      | 15cm   5.91"  |
| WEIGHT                   | 1KG   2.2lbs  |
| LAMPHOLDER               | G9 x 2        |
| MAX WATTAGE              | 6.5W x 2      |
| VOLTAGE                  | 220/240v      |
| IP RATING                | 44            |
| CLASS PROTECTION         | I             |
| SHADE                    | GL192         |
| FLEX   BAR   CHAIN LENGT | n/a           |
| CABLE TYPE               | -             |

Fixing Bracket MLWB17





Product Notes:





MLBWL153POLBRS

**Polished Brass** 







| MATERIAL