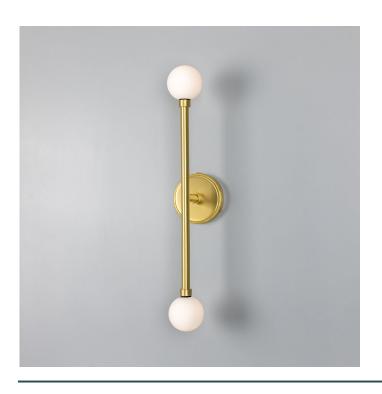

Fixing Bracket MLWB17

Product Notes:

MLBWL153SATBRS

Satin Brass

| MATERIAL                 | Brass   Glass |
|--------------------------|---------------|
| HEIGHT                   | 61cm   24.02" |
| WIDTH   DIAMETER         | 12cm   4.72"  |
| LENGTH   PROJECTION      | 15cm   5.91"  |
| WEIGHT                   | 1KG   2.2lbs  |
| LAMPHOLDER               | G9 x 2        |
| MAX WATTAGE              | 6.5W x 2      |
| VOLTAGE                  | 220/240v      |
| IP RATING                | 44            |
| CLASS PROTECTION         | I             |
| SHADE                    | GL192         |
| FLEX   BAR   CHAIN LENGT | n/a           |
| CABLE TYPE               | -             |