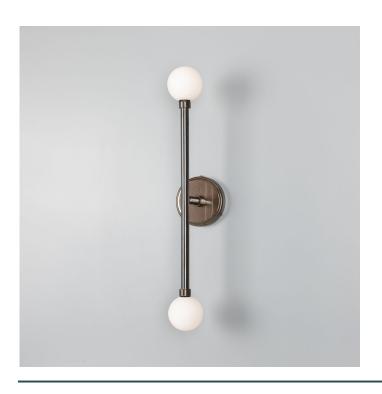

MLBWL153ANTBRS

**Antique Brass** 

| MATERIAL                 | Brass   Glass |
|--------------------------|---------------|
| HEIGHT                   | 61cm   24.02" |
| WIDTH   DIAMETER         | 12cm   4.72"  |
| LENGTH   PROJECTION      | 15cm   5.91"  |
| WEIGHT                   | 1KG   2.2lbs  |
| LAMPHOLDER               | G9 x 2        |
| MAX WATTAGE              | 6.5W x 2      |
| VOLTAGE                  | 220/240v      |
| IP RATING                | 44            |
| CLASS PROTECTION         | I             |
| SHADE                    | GL192         |
| FLEX   BAR   CHAIN LENGT | n/a           |
| CABLE TYPE               | -             |

Fixing Bracket MLWB17

MLBWL153ANTSLV And

Antique Silver

| MATERIAL                 | Brass   Glass |
|--------------------------|---------------|
| HEIGHT                   | 61cm   24.02" |
| WIDTH   DIAMETER         | 12cm   4.72"  |
| LENGTH   PROJECTION      | 15cm   5.91"  |
| WEIGHT                   | 1KG   2.2lbs  |
| LAMPHOLDER               | G9 x 2        |
| MAX WATTAGE              | 6.5W x 2      |
| VOLTAGE                  | 220/240v      |
| IP RATING                | 44            |
| CLASS PROTECTION         | I             |
| SHADE                    | GL192         |
| FLEX   BAR   CHAIN LENGT | n/a           |
| CABLE TYPE               | -             |

Fixing Bracket MLWB17

Product Notes:

MLBWL153PCMBK

Matt Black

| MATERIAL                 | Brass   Glass |
|--------------------------|---------------|
| HEIGHT                   | 61cm   24.02" |
| WIDTH   DIAMETER         | 12cm   4.72"  |
| LENGTH   PROJECTION      | 15cm   5.91"  |
| WEIGHT                   | 1KG   2.2lbs  |
| LAMPHOLDER               | G9 x 2        |
| MAX WATTAGE              | 6.5W x 2      |
| VOLTAGE                  | 220/240v      |
| IP RATING                | 44            |
| CLASS PROTECTION         | I             |
| SHADE                    | GL192         |
| FLEX   BAR   CHAIN LENGT | n/a           |
| CABLE TYPE               | -             |

Fixing Bracket MLWB17

Product Notes:

MLBWL153POLBRS

**Polished Brass** 

| MATERIAL                 | Brass   Glass |
|--------------------------|---------------|
| HEIGHT                   | 61cm   24.02" |
| WIDTH   DIAMETER         | 12cm   4.72"  |
| LENGTH   PROJECTION      | 15cm   5.91"  |
| WEIGHT                   | 1KG   2.2lbs  |
| LAMPHOLDER               | G9 x 2        |
| MAX WATTAGE              | 6.5W x 2      |
| VOLTAGE                  | 220/240v      |
| IP RATING                | 44            |
| CLASS PROTECTION         | 1             |
| SHADE                    | GL192         |
| FLEX   BAR   CHAIN LENGT | n/a           |
| CABLE TYPE               | -             |

Fixing Bracket MLWB17

Product Notes:

MLBWL153SATBRS

Satin Brass

| MATERIAL                 | Brass   Glass |
|--------------------------|---------------|
| HEIGHT                   | 61cm   24.02" |
| WIDTH   DIAMETER         | 12cm   4.72"  |
| LENGTH   PROJECTION      | 15cm   5.91"  |
| WEIGHT                   | 1KG   2.2lbs  |
| LAMPHOLDER               | G9 x 2        |
| MAX WATTAGE              | 6.5W x 2      |
| VOLTAGE                  | 220/240v      |
| IP RATING                | 44            |
| CLASS PROTECTION         | I             |
| SHADE                    | GL192         |
| FLEX   BAR   CHAIN LENGT | n/a           |
| CABLE TYPE               | -             |