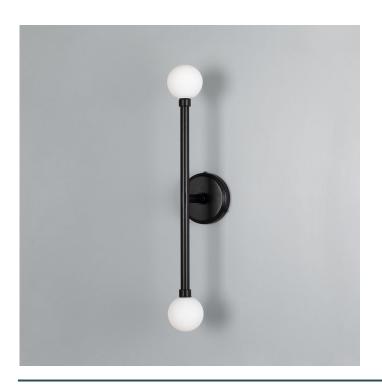

MLBWL153ANTBRS

**Antique Brass** 

| MATERIAL                 | Brass   Glass |
|--------------------------|---------------|
| HEIGHT                   | 61cm   24.02" |
| WIDTH   DIAMETER         | 12cm   4.72"  |
| LENGTH   PROJECTION      | 15cm   5.91"  |
| WEIGHT                   | 1KG   2.2lbs  |
| LAMPHOLDER               | G9 x 2        |
| MAX WATTAGE              | 6.5W x 2      |
| VOLTAGE                  | 220/240v      |
| IP RATING                | 44            |
| CLASS PROTECTION         | I             |
| SHADE                    | GL192         |
| FLEX   BAR   CHAIN LENGT | n/a           |
| CABLE TYPE               | -             |

Fixing Bracket MLWB17

MLBWL153ANTSLV And

Antique Silver

| MATERIAL                 | Brass   Glass |
|--------------------------|---------------|
| HEIGHT                   | 61cm   24.02" |
| WIDTH   DIAMETER         | 12cm   4.72"  |
| LENGTH   PROJECTION      | 15cm   5.91"  |
| WEIGHT                   | 1KG   2.2lbs  |
| LAMPHOLDER               | G9 x 2        |
| MAX WATTAGE              | 6.5W x 2      |
| VOLTAGE                  | 220/240v      |
| IP RATING                | 44            |
| CLASS PROTECTION         | I             |
| SHADE                    | GL192         |
| FLEX   BAR   CHAIN LENGT | n/a           |
| CABLE TYPE               | -             |

Fixing Bracket MLWB17

Product Notes:

MLBWL153PCMBK

Matt Black

| MATERIAL                 | Brass   Glass |
|--------------------------|---------------|
| HEIGHT                   | 61cm   24.02" |
| WIDTH   DIAMETER         | 12cm   4.72"  |
| LENGTH   PROJECTION      | 15cm   5.91"  |
| WEIGHT                   | 1KG   2.2lbs  |
| LAMPHOLDER               | G9 x 2        |
| MAX WATTAGE              | 6.5W x 2      |
| VOLTAGE                  | 220/240v      |
| IP RATING                | 44            |
| CLASS PROTECTION         | I             |
| SHADE                    | GL192         |
| FLEX   BAR   CHAIN LENGT | n/a           |
| CABLE TYPE               | -             |

Fixing Bracket MLWB17

Product Notes:

MLBWL153POLBRS

**Polished Brass** 

| MATERIAL                 | Brass   Glass |
|--------------------------|---------------|
| HEIGHT                   | 61cm   24.02" |
| WIDTH   DIAMETER         | 12cm   4.72"  |
| LENGTH   PROJECTION      | 15cm   5.91"  |
| WEIGHT                   | 1KG   2.2lbs  |
| LAMPHOLDER               | G9 x 2        |
| MAX WATTAGE              | 6.5W x 2      |
| VOLTAGE                  | 220/240v      |
| IP RATING                | 44            |
| CLASS PROTECTION         | 1             |
| SHADE                    | GL192         |
| FLEX   BAR   CHAIN LENGT | n/a           |
| CABLE TYPE               | -             |

Fixing Bracket MLWB17

Product Notes:

MLBWL153SATBRS

Satin Brass

| MATERIAL                 | Brass   Glass |
|--------------------------|---------------|
| HEIGHT                   | 61cm   24.02" |
| WIDTH   DIAMETER         | 12cm   4.72"  |
| LENGTH   PROJECTION      | 15cm   5.91"  |
| WEIGHT                   | 1KG   2.2lbs  |
| LAMPHOLDER               | G9 x 2        |
| MAX WATTAGE              | 6.5W x 2      |
| VOLTAGE                  | 220/240v      |
| IP RATING                | 44            |
| CLASS PROTECTION         | I             |
| SHADE                    | GL192         |
| FLEX   BAR   CHAIN LENGT | n/a           |
| CABLE TYPE               | -             |