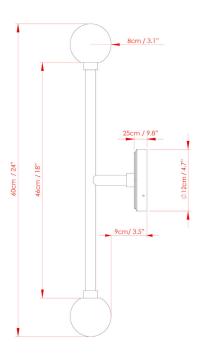

MLBWL153ANTBRS

**Antique Brass** 

| MATERIAL                 | Brass   Glass |
|--------------------------|---------------|
| HEIGHT                   | 61cm   24.02" |
| WIDTH   DIAMETER         | 12cm   4.72"  |
| LENGTH   PROJECTION      | 15cm   5.91"  |
| WEIGHT                   | 1KG   2.2lbs  |
| LAMPHOLDER               | G9 x 2        |
| MAX WATTAGE              | 6.5W x 2      |
| VOLTAGE                  | 220/240v      |
| IP RATING                | 44            |
| CLASS PROTECTION         | I             |
| SHADE                    | GL192         |
| FLEX   BAR   CHAIN LENGT | n/a           |
| CABLE TYPE               | -             |

Fixing Bracket MLWB17

MLBWL153ANTSLV And

Antique Silver

| MATERIAL                 | Brass   Glass |
|--------------------------|---------------|
| HEIGHT                   | 61cm   24.02" |
| WIDTH   DIAMETER         | 12cm   4.72"  |
| LENGTH   PROJECTION      | 15cm   5.91"  |
| WEIGHT                   | 1KG   2.2lbs  |
| LAMPHOLDER               | G9 x 2        |
| MAX WATTAGE              | 6.5W x 2      |
| VOLTAGE                  | 220/240v      |
| IP RATING                | 44            |
| CLASS PROTECTION         | I             |
| SHADE                    | GL192         |
| FLEX   BAR   CHAIN LENGT | n/a           |
| CABLE TYPE               | -             |

Fixing Bracket MLWB17

Product Notes:

MLBWL153PCMBK

Matt Black

| MATERIAL                 | Brass   Glass |
|--------------------------|---------------|
| HEIGHT                   | 61cm   24.02" |
| WIDTH   DIAMETER         | 12cm   4.72"  |
| LENGTH   PROJECTION      | 15cm   5.91"  |
| WEIGHT                   | 1KG   2.2lbs  |
| LAMPHOLDER               | G9 x 2        |
| MAX WATTAGE              | 6.5W x 2      |
| VOLTAGE                  | 220/240v      |
| IP RATING                | 44            |
| CLASS PROTECTION         | I             |
| SHADE                    | GL192         |
| FLEX   BAR   CHAIN LENGT | n/a           |
| CABLE TYPE               | -             |

Fixing Bracket MLWB17

Product Notes:

MLBWL153POLBRS

**Polished Brass** 

| MATERIAL                 | Brass   Glass |
|--------------------------|---------------|
| HEIGHT                   | 61cm   24.02" |
| WIDTH   DIAMETER         | 12cm   4.72"  |
| LENGTH   PROJECTION      | 15cm   5.91"  |
| WEIGHT                   | 1KG   2.2lbs  |
| LAMPHOLDER               | G9 x 2        |
| MAX WATTAGE              | 6.5W x 2      |
| VOLTAGE                  | 220/240v      |
| IP RATING                | 44            |
| CLASS PROTECTION         | 1             |
| SHADE                    | GL192         |
| FLEX   BAR   CHAIN LENGT | n/a           |
| CABLE TYPE               | -             |

Fixing Bracket MLWB17

Product Notes:

MLBWL153SATBRS

Satin Brass

| MATERIAL                 | Brass   Glass |
|--------------------------|---------------|
| HEIGHT                   | 61cm   24.02" |
| WIDTH   DIAMETER         | 12cm   4.72"  |
| LENGTH   PROJECTION      | 15cm   5.91"  |
| WEIGHT                   | 1KG   2.2lbs  |
| LAMPHOLDER               | G9 x 2        |
| MAX WATTAGE              | 6.5W x 2      |
| VOLTAGE                  | 220/240v      |
| IP RATING                | 44            |
| CLASS PROTECTION         | I             |
| SHADE                    | GL192         |
| FLEX   BAR   CHAIN LENGT | n/a           |
| CABLE TYPE               | -             |