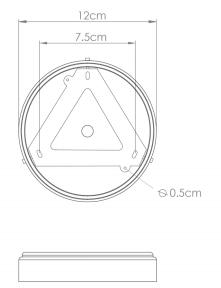

MLBWL153ANTBRS

**Antique Brass** 

| MATERIAL                 | Brass   Glass |
|--------------------------|---------------|
| HEIGHT                   | 61cm   24.02" |
| WIDTH   DIAMETER         | 12cm   4.72"  |
| LENGTH   PROJECTION      | 15cm   5.91"  |
| WEIGHT                   | 1KG   2.2lbs  |
| LAMPHOLDER               | G9 x 2        |
| MAX WATTAGE              | 6.5W x 2      |
| VOLTAGE                  | 220/240v      |
| IP RATING                | 44            |
| CLASS PROTECTION         | I             |
| SHADE                    | GL192         |
| FLEX   BAR   CHAIN LENGT | n/a           |
| CABLE TYPE               | -             |

Fixing Bracket MLWB17

MLBWL153ANTSLV And

Antique Silver

| MATERIAL                 | Brass   Glass |
|--------------------------|---------------|
| HEIGHT                   | 61cm   24.02" |
| WIDTH   DIAMETER         | 12cm   4.72"  |
| LENGTH   PROJECTION      | 15cm   5.91"  |
| WEIGHT                   | 1KG   2.2lbs  |
| LAMPHOLDER               | G9 x 2        |
| MAX WATTAGE              | 6.5W x 2      |
| VOLTAGE                  | 220/240v      |
| IP RATING                | 44            |
| CLASS PROTECTION         | I             |
| SHADE                    | GL192         |
| FLEX   BAR   CHAIN LENGT | n/a           |
| CABLE TYPE               | -             |

Fixing Bracket MLWB17

Product Notes:

MLBWL153PCMBK

Matt Black

| MATERIAL                 | Brass   Glass |
|--------------------------|---------------|
| HEIGHT                   | 61cm   24.02" |
| WIDTH   DIAMETER         | 12cm   4.72"  |
| LENGTH   PROJECTION      | 15cm   5.91"  |
| WEIGHT                   | 1KG   2.2lbs  |
| LAMPHOLDER               | G9 x 2        |
| MAX WATTAGE              | 6.5W x 2      |
| VOLTAGE                  | 220/240v      |
| IP RATING                | 44            |
| CLASS PROTECTION         | I             |
| SHADE                    | GL192         |
| FLEX   BAR   CHAIN LENGT | n/a           |
| CABLE TYPE               | -             |

Fixing Bracket MLWB17

Product Notes:

MLBWL153POLBRS

**Polished Brass** 

| MATERIAL                 | Brass   Glass |
|--------------------------|---------------|
| HEIGHT                   | 61cm   24.02" |
| WIDTH   DIAMETER         | 12cm   4.72"  |
| LENGTH   PROJECTION      | 15cm   5.91"  |
| WEIGHT                   | 1KG   2.2lbs  |
| LAMPHOLDER               | G9 x 2        |
| MAX WATTAGE              | 6.5W x 2      |
| VOLTAGE                  | 220/240v      |
| IP RATING                | 44            |
| CLASS PROTECTION         | 1             |
| SHADE                    | GL192         |
| FLEX   BAR   CHAIN LENGT | n/a           |
| CABLE TYPE               | -             |

Fixing Bracket MLWB17

Product Notes:

MLBWL153SATBRS

Satin Brass

| MATERIAL                 | Brass   Glass |
|--------------------------|---------------|
| HEIGHT                   | 61cm   24.02" |
| WIDTH   DIAMETER         | 12cm   4.72"  |
| LENGTH   PROJECTION      | 15cm   5.91"  |
| WEIGHT                   | 1KG   2.2lbs  |
| LAMPHOLDER               | G9 x 2        |
| MAX WATTAGE              | 6.5W x 2      |
| VOLTAGE                  | 220/240v      |
| IP RATING                | 44            |
| CLASS PROTECTION         | I             |
| SHADE                    | GL192         |
| FLEX   BAR   CHAIN LENGT | n/a           |
| CABLE TYPE               | -             |

Fixing Bracket MLWB17

Product Notes: