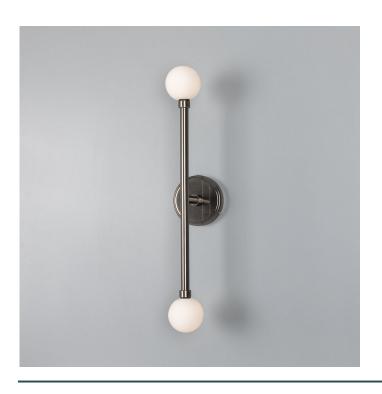

MLBWL153ANTBRS

**Antique Brass** 

| MATERIAL                 | Brass   Glass |
|--------------------------|---------------|
| HEIGHT                   | 61cm   24.02" |
| WIDTH   DIAMETER         | 12cm   4.72"  |
| LENGTH   PROJECTION      | 15cm   5.91"  |
| WEIGHT                   | 1KG   2.2lbs  |
| LAMPHOLDER               | G9 x 2        |
| MAX WATTAGE              | 6.5W x 2      |
| VOLTAGE                  | 220/240v      |
| IP RATING                | 44            |
| CLASS PROTECTION         | I             |
| SHADE                    | GL192         |
| FLEX   BAR   CHAIN LENGT | n/a           |
| CABLE TYPE               | -             |

Fixing Bracket MLWB17

MLBWL153ANTSLV And

Antique Silver

| MATERIAL                 | Brass   Glass |
|--------------------------|---------------|
| HEIGHT                   | 61cm   24.02" |
| WIDTH   DIAMETER         | 12cm   4.72"  |
| LENGTH   PROJECTION      | 15cm   5.91"  |
| WEIGHT                   | 1KG   2.2lbs  |
| LAMPHOLDER               | G9 x 2        |
| MAX WATTAGE              | 6.5W x 2      |
| VOLTAGE                  | 220/240v      |
| IP RATING                | 44            |
| CLASS PROTECTION         | I             |
| SHADE                    | GL192         |
| FLEX   BAR   CHAIN LENGT | n/a           |
| CABLE TYPE               | -             |

Fixing Bracket MLWB17

Product Notes:

MLBWL153PCMBK

Matt Black

| MATERIAL                 | Brass   Glass |
|--------------------------|---------------|
| HEIGHT                   | 61cm   24.02" |
| WIDTH   DIAMETER         | 12cm   4.72"  |
| LENGTH   PROJECTION      | 15cm   5.91"  |
| WEIGHT                   | 1KG   2.2lbs  |
| LAMPHOLDER               | G9 x 2        |
| MAX WATTAGE              | 6.5W x 2      |
| VOLTAGE                  | 220/240v      |
| IP RATING                | 44            |
| CLASS PROTECTION         | I             |
| SHADE                    | GL192         |
| FLEX   BAR   CHAIN LENGT | n/a           |
| CABLE TYPE               | -             |

Fixing Bracket MLWB17

Product Notes:

MLBWL153POLBRS

**Polished Brass** 

| MATERIAL                 | Brass   Glass |
|--------------------------|---------------|
| HEIGHT                   | 61cm   24.02" |
| WIDTH   DIAMETER         | 12cm   4.72"  |
| LENGTH   PROJECTION      | 15cm   5.91"  |
| WEIGHT                   | 1KG   2.2lbs  |
| LAMPHOLDER               | G9 x 2        |
| MAX WATTAGE              | 6.5W x 2      |
| VOLTAGE                  | 220/240v      |
| IP RATING                | 44            |
| CLASS PROTECTION         | 1             |
| SHADE                    | GL192         |
| FLEX   BAR   CHAIN LENGT | n/a           |
| CABLE TYPE               | -             |

Fixing Bracket MLWB17

Product Notes:

MLBWL153SATBRS

Satin Brass

| MATERIAL                 | Brass   Glass |
|--------------------------|---------------|
| HEIGHT                   | 61cm   24.02" |
| WIDTH   DIAMETER         | 12cm   4.72"  |
| LENGTH   PROJECTION      | 15cm   5.91"  |
| WEIGHT                   | 1KG   2.2lbs  |
| LAMPHOLDER               | G9 x 2        |
| MAX WATTAGE              | 6.5W x 2      |
| VOLTAGE                  | 220/240v      |
| IP RATING                | 44            |
| CLASS PROTECTION         | I             |
| SHADE                    | GL192         |
| FLEX   BAR   CHAIN LENGT | n/a           |
| CABLE TYPE               | -             |