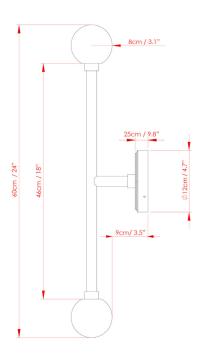

Fixing Bracket MLWB17

Product Notes:

MLBWL153SATBRS

Satin Brass

| MATERIAL                 | Brass   Glass |
|--------------------------|---------------|
| HEIGHT                   | 61cm   24.02" |
| WIDTH   DIAMETER         | 12cm   4.72"  |
| LENGTH   PROJECTION      | 15cm   5.91"  |
| WEIGHT                   | 1KG   2.2lbs  |
| LAMPHOLDER               | G9 x 2        |
| MAX WATTAGE              | 6.5W x 2      |
| VOLTAGE                  | 220/240v      |
| IP RATING                | 44            |
| CLASS PROTECTION         | I             |
| SHADE                    | GL192         |
| FLEX   BAR   CHAIN LENGT | n/a           |
| CABLE TYPE               | -             |