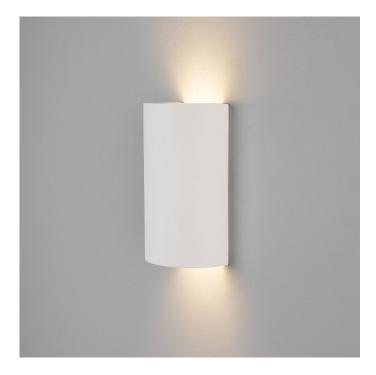

## MALMO Wall Light

MLWL511

| MATERIAL                  | Plaster  |
|---------------------------|----------|
| HEIGHT                    | 18cm     |
| WIDTH   DIAMETER          | 11.5cm   |
| LENGTH   PROJECTION       | 7.5cm    |
| WEIGHT                    | 0.76 kg  |
| LAMPHOLDER                | G9       |
| MAX WATTAGE               | 6.5W     |
| VOLTAGE                   | 220/240v |
| IP RATING                 | IP20     |
| CLASS PROTECTION          | Class I  |
| SHADE                     | -        |
| FLEX   BAR   CHAIN LENGTH | n/a      |
| CABLE TYPE                | -        |