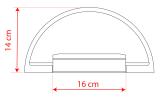

## **BONN Wall Light**

MLWL509

| MATERIAL                  | Plaster  |
|---------------------------|----------|
| HEIGHT                    | 13cm     |
| WIDTH   DIAMETER          | 28cm     |
| LENGTH   PROJECTION       | 14cm     |
| WEIGHT                    | 1.6 kg   |
| LAMPHOLDER                | E14      |
| MAX WATTAGE               | 40W      |
| VOLTAGE                   | 220/240v |
| IP RATING                 | IP20     |
| CLASS PROTECTION          | Class I  |
| SHADE                     | -        |
| FLEX   BAR   CHAIN LENGTH | n/a      |
| CABLE TYPE                | -        |