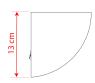

## **BONN Wall Light**

MLWL509

| MATERIAL                  | Plaster  |
|---------------------------|----------|
| HEIGHT                    | 13cm     |
| WIDTH   DIAMETER          | 28cm     |
| LENGTH   PROJECTION       | 14cm     |
| WEIGHT                    | 1.6 kg   |
| LAMPHOLDER                | E14      |
| MAX WATTAGE               | 40W      |
| VOLTAGE                   | 220/240v |
| IP RATING                 | IP20     |
| CLASS PROTECTION          | Class I  |
| SHADE                     | -        |
| FLEX   BAR   CHAIN LENGTH | n/a      |
| CABLE TYPE                | -        |