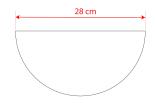

## **BONN Wall Light**

MLWL509

| MATERIAL                  | Plaster  |
|---------------------------|----------|
| HEIGHT                    | 13cm     |
| WIDTH   DIAMETER          | 28cm     |
| LENGTH   PROJECTION       | 14cm     |
| WEIGHT                    | 1.6 kg   |
| LAMPHOLDER                | E14      |
| MAX WATTAGE               | 40W      |
| VOLTAGE                   | 220/240v |
| IP RATING                 | IP20     |
| CLASS PROTECTION          | Class I  |
| SHADE                     | -        |
| FLEX   BAR   CHAIN LENGTH | n/a      |
| CABLE TYPE                | -        |