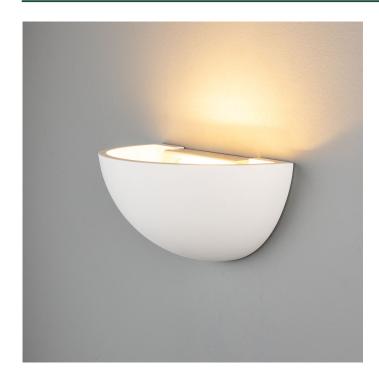

## **BONN Wall Light**

MLWL509

| MATERIAL                  | Plaster  |
|---------------------------|----------|
| HEIGHT                    | 13cm     |
| WIDTH   DIAMETER          | 28cm     |
| LENGTH   PROJECTION       | 14cm     |
| WEIGHT                    | 1.6 kg   |
| LAMPHOLDER                | E14      |
| MAX WATTAGE               | 40W      |
| VOLTAGE                   | 220/240v |
| IP RATING                 | IP20     |
| CLASS PROTECTION          | Class I  |
| SHADE                     | -        |
| FLEX   BAR   CHAIN LENGTH | n/a      |
| CABLE TYPE                | -        |