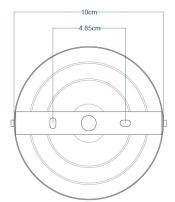

|
| WIDTH   DIAMETER         | 35cm   13.78''                     |
| LENGTH   PROJECTION      | n/a                                |
| WEIGHT                   | 2.65KG   5.84lbs                   |
| LAMPHOLDER               | E27 x 1                            |
| MAX WATTAGE              | 40W x 1                            |
| VOLTAGE                  | 220/240v                           |
| IP RATING                | 20                                 |
| CLASS PROTECTION         | 1                                  |
| SHADE                    | GL025                              |
| FLEX   BAR   CHAIN LENGT | 100cm   40"                        |
| CABLE TYPE               | MLCA038   2 Core Flat   Gold   PVC |

#### Fixing Bracket MLROSE05HOOK | Polished Brass









## **BOUSTA Pendant**

MLP352SATBRS Satin Brass





| MATERIAL                 | Brass   Steel   Glass              |
|--------------------------|------------------------------------|
| HEIGHT                   | 30cm   11.81"                      |
| WIDTH   DIAMETER         | 35cm   13.78"                      |
| LENGTH   PROJECTION      | n/a                                |
| WEIGHT                   | 2.65KG   5.84lbs                   |
| LAMPHOLDER               | E27 x 1                            |
| MAX WATTAGE              | 40W x 1                            |
| VOLTAGE                  | 220/240v                           |
| IP RATING                | 20                                 |
| CLASS PROTECTION         | 1                                  |
| SHADE