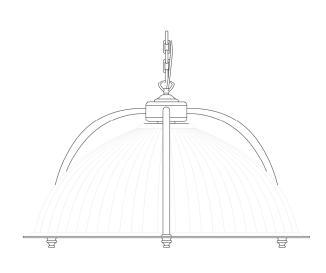

## **BOUSTA Pendant**

MLP352ANTBRS Antique Brass

| MATERIAL                 | Brass   Steel   Glass               |
|--------------------------|-------------------------------------|
| HEIGHT                   | 30cm   11.81"                       |
| WIDTH   DIAMETER         | 35cm   13.78"                       |
| LENGTH   PROJECTION      | n/a                                 |
| WEIGHT                   | 2.65KG   5.84lbs                    |
| LAMPHOLDER               | E27 x 1                             |
| MAX WATTAGE              | 40W x 1                             |
| VOLTAGE                  | 220/240v                            |
| IP RATING                | 20                                  |
| CLASS PROTECTION         | 1                                   |
| SHADE                    | GL025                               |
| FLEX   BAR   CHAIN LENGT | 100cm   40"                         |
| CABLE TYPE               | MLCA010   2 Core Flat   Brown   PVC |

## **BOUSTA Pendant**

## **BOUSTA Pendant**

MLP352SATBRS Satin Brass

| MATERIAL                 | Brass   Steel   Glass              |
|--------------------------|------------------------------------|
| HEIGHT                   | 30cm   11.81"                      |
| WIDTH   DIAMETER         | 35cm   13.78"                      |
| LENGTH   PROJECTION      | n/a                                |
| WEIGHT                   | 2.65KG   5.84lbs                   |
| LAMPHOLDER               | E27 x 1                            |
| MAX WATTAGE              | 40W x 1                            |
| VOLTAGE                  | 220/240v                           |
| IP RATING                | 20                                 |
| CLASS PROTECTION         | 1                                  |
| SHADE                    | GL025                              |
| FLEX   BAR   CHAIN LENGT | 100cm   40''                       |
| CABLE TYPE               | MLCA038   2 Core Flat   Gold   PVC |