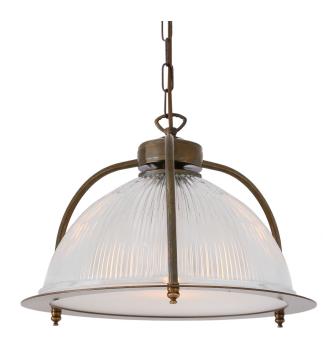

## **BOUSTA Pendant**

MLP352ANTBRS Antique Brass

| MATERIAL                 | Brass   Steel   Glass               |
|--------------------------|-------------------------------------|
| HEIGHT                   | 30cm   11.81"                       |
| WIDTH   DIAMETER         | 35cm   13.78"                       |
| LENGTH   PROJECTION      | n/a                                 |
| WEIGHT                   | 2.65KG   5.84lbs                    |
| LAMPHOLDER               | E27 x 1                             |
| MAX WATTAGE              | 40W x 1                             |
| VOLTAGE                  | 220/240v                            |
| IP RATING                | 20                                  |
| CLASS PROTECTION         | 1                                   |
| SHADE                    | GL025                               |
| FLEX   BAR   CHAIN LENGT | 100cm   40"                         |
| CABLE TYPE               | MLCA010   2 Core Flat   Brown   PVC |

## **BOUSTA Pendant**

## **BOUSTA Pendant**

MLP352SATBRS Satin Brass

| MATERIAL                 | Brass   Steel   Glass              |
|--------------------------|------------------------------------|
| HEIGHT                   | 30cm   11.81"                      |
| WIDTH   DIAMETER         | 35cm   13.78"                      |
| LENGTH   PROJECTION      | n/a                                |
| WEIGHT                   | 2.65KG   5.84lbs                   |
| LAMPHOLDER               | E27 x 1                            |
| MAX WATTAGE              | 40W x 1                            |
| VOLTAGE                  | 220/240v                           |
| IP RATING                | 20                                 |
| CLASS PROTECTION         | 1                                  |
| SHADE                    | GL025                              |
| FLEX   BAR   CHAIN LENGT | 100cm   40''                       |
| CABLE TYPE               | MLCA038   2 Core Flat   Gold   PVC |