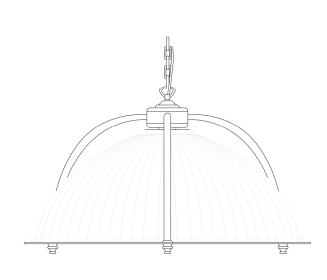

## **BOUSTA Pendant**

MLP352ANTBRS Antique Brass

| MATERIAL                 | Brass   Steel   Glass               |
|--------------------------|-------------------------------------|
| HEIGHT                   | 30cm   11.81"                       |
| WIDTH   DIAMETER         | 35cm   13.78"                       |
| LENGTH   PROJECTION      | n/a                                 |
| WEIGHT                   | 2.65KG   5.84lbs                    |
| LAMPHOLDER               | E27 x 1                             |
| MAX WATTAGE              | 40W x 1                             |
| VOLTAGE                  | 220/240v                            |
| IP RATING                | 20                                  |
| CLASS PROTECTION         | 1                                   |
| SHADE                    | GL025                               |
| FLEX   BAR   CHAIN LENGT | 100cm   40"                         |
| CABLE TYPE               | MLCA010   2 Core Flat   Brown   PVC |

## **BOUSTA Pendant**

## **BOUSTA Pendant**

MLP352SATBRS Satin Brass

| MATERIAL                 | Brass   Steel   Glass              |
|--------------------------|------------------------------------|
| HEIGHT                   | 30cm   11.81"                      |
| WIDTH   DIAMETER         | 35cm   13.78"                      |
| LENGTH   PROJECTION      | n/a                                |
| WEIGHT                   | 2.65KG   5.84lbs                   |
| LAMPHOLDER               | E27 x 1                            |
| MAX WATTAGE              | 40W x 1                            |
| VOLTAGE                  | 220/240v                           |
| IP RATING                | 20                                 |
| CLASS PROTECTION         | 1                                  |
| SHADE                    | GL025                              |
| FLEX   BAR   CHAIN LENGT | 100cm   40''                       |
| CABLE TYPE               | MLCA038   2 Core Flat   Gold   PVC |