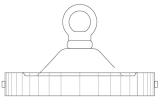

|
| WIDTH   DIAMETER         | 35cm   13.78''                     |
| LENGTH   PROJECTION      | n/a                                |
| WEIGHT                   | 2.65KG   5.84lbs                   |
| LAMPHOLDER               | E27 x 1                            |
| MAX WATTAGE              | 40W x 1                            |
| VOLTAGE                  | 220/240v                           |
| IP RATING                | 20                                 |
| CLASS PROTECTION         | 1                                  |
| SHADE                    | GL025                              |
| FLEX   BAR   CHAIN LENGT | 100cm   40"                        |
| CABLE TYPE               | MLCA038   2 Core Flat   Gold   PVC |

#### Fixing Bracket MLROSE05HOOK | Polished Brass









## **BOUSTA Pendant**

MLP352SATBRS Satin Brass





| MATERIAL                 | Brass   Steel   Glass              |
|--------------------------|------------------------------------|
| HEIGHT                   | 30cm   11.81"                      |
| WIDTH   DIAMETER         | 35cm   13.78"                      |
| LENGTH   PROJECTION      | n/a                                |
| WEIGHT                   | 2.65KG   5.84lbs                   |
| LAMPHOLDER               | E27 x 1                            |
| MAX WATTAGE              | 40W x 1                            |
| VOLTAGE                  | 220/240v                           |
| IP RATING                | 20                                 |
| CLASS PROTECTION         | 1                                  |
| SHADE