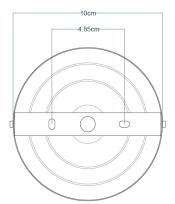

|
| WIDTH   DIAMETER         | 35cm   13.78"                       |
| LENGTH   PROJECTION      | n/a                                 |
| WEIGHT                   | 2.65KG   5.84lbs                    |
| LAMPHOLDER               | E27 x 1                             |
| MAX WATTAGE              | 40W x 1                             |
| VOLTAGE                  | 220/240v                            |
| IP RATING                | 20                                  |
| CLASS PROTECTION         | 1                                   |
| SHADE                    | GL025                               |
| FLEX   BAR   CHAIN LENGT | 100cm   40''                        |
| CABLE TYPE               | MLCA014   2 Core Flat   Clear   PVC |

#### Fixing Bracket MLROSE05HOOK | Antique Silver









## **BOUSTA Pendant**

### MLP352POLBRS Polished Brass





| MATERIAL                 | Brass   Steel   Glass              |
|--------------------------|------------------------------------|
| HEIGHT                   | 30cm   11.81"                      |
| WIDTH   DIAMETER         | 35cm   13.78''                     |
| LENGTH   PROJECTION      | n/a                                |
| WEIGHT                   | 2.65KG   5.84lbs                   |
| LAMPHOLDER               | E27 x 1                            |
| MAX WATTAGE              | 40W x 1                            |
| VOLTAGE                  | 220/240v                           |
| IP RATING                | 20                                 |
| CLASS PROTECTION         | 1                                  |
| SHAD