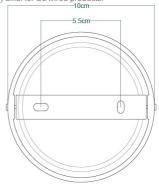

### Fixing Bracket MLROSE15

\* Fixing bracket may differ for UL wired products.

### Fixing Bracket MLROSE15

\* Fixing bracket may differ for UL wired products.

MLF027POLBRS

**Polished Brass** 

| MATERIAL                  | Brass                              |
|---------------------------|------------------------------------|
| HEIGHT                    | 52cm   20.47"                      |
| WIDTH   DIAMETER          | 95cm   37.4"                       |
| LENGTH   PROJECTION       | n/a                                |
| WEIGHT                    | 11KG   24.25lbs                    |
| LAMP HOLDER               | E27 or E26 *                       |
| MAX WATTAGE               | 40W x 6                            |
| VOLTAGE                   | 220/240v or 110/120v *             |
| IP RATING                 | 20                                 |
| CLASS PROTECTION          | I                                  |
| SHADE CODE                | GL044E                             |
| CABLE   CHAIN   BAR LENGT | 100cm   40"                        |
| CABLE TYPE                | MLCA038   2 Core Flat   Gold   PVC |

### Fixing Bracket MLROSE15

\* Fixing bracket may differ for UL wired products.

MLF027SATBRS Satin Brass

| MATERIAL                  | Brass                              |
|---------------------------|------------------------------------|
| HEIGHT                    | 52cm   20.47"                      |
| WIDTH   DIAMETER          | 95cm   37.4"                       |
| LENGTH   PROJECTION       | n/a                                |
| WEIGHT                    | 11KG   24.25lbs                    |
| LAMP HOLDER               | E27 or E26 *                       |
| MAX WATTAGE               | 40W x 6                            |
| VOLTAGE                   | 220/240v or 110/120v *             |
| IP RATING                 | 20                                 |
| CLASS PROTECTION          | 1                                  |
| SHADE CODE                | GL044E                             |
| CABLE   CHAIN   BAR LENGT | 100cm   40"                        |
| CABLE TYPE                | MLCA038   2 Core Flat   Gold   PVC |