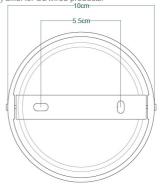

### Fixing Bracket MLROSE15

\* Fixing bracket may differ for UL wired products.