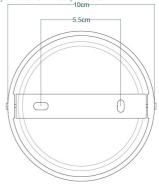

### Fixing Bracket MLROSE15

\* Fixing bracket may differ for UL wired products.

### Fixing Bracket MLROSE15

\* Fixing bracket may differ for UL wired products.

MLF027POLBRS

**Polished Brass** 

| MATERIAL                  | Brass                              |
|---------------------------|------------------------------------|
| HEIGHT                    | 52cm   20.47"                      |
| WIDTH   DIAMETER          | 95cm   37.4"                       |
| LENGTH   PROJECTION       | n/a                                |
| WEIGHT                    | 11KG   24.25lbs                    |
| LAMP HOLDER               | E27 or E26 *                       |
| MAX WATTAGE               | 40W x 6                            |
| VOLTAGE                   | 220/240v or 110/120v *             |
| IP RATING                 | 20                                 |
| CLASS PROTECTION          | I                                  |
| SHADE CODE                | GL044E                             |
| CABLE   CHAIN   BAR LENGT | 100cm   40"                        |
| CABLE TYPE                | MLCA038   2 Core Flat   Gold   PVC |

### Fixing Bracket MLROSE15

\* Fixing bracket may differ for UL wired products.

MLF027SATBRS Satin Brass

| MATERIAL                  | Brass                              |
|---------------------------|------------------------------------|
| HEIGHT                    | 52cm   20.47"                      |
| WIDTH   DIAMETER          | 95cm   37.4"                       |
| LENGTH   PROJECTION       | n/a                                |
| WEIGHT                    | 11KG   24.25lbs                    |
| LAMP HOLDER               | E27 or E26 *                       |
| MAX WATTAGE               | 40W x 6                            |
| VOLTAGE                   | 220/240v or 110/120v *             |
| IP RATING                 | 20                                 |
| CLASS PROTECTION          | 1                                  |
| SHADE CODE                | GL044E                             |
| CABLE   CHAIN   BAR LENGT | 100cm   40"                        |
| CABLE TYPE                | MLCA038   2 Core Flat   Gold   PVC |