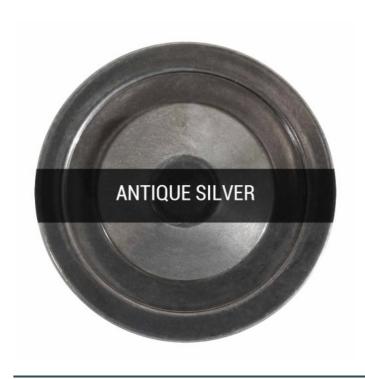

#### Antique Silver MLF027ANTSLV

| MATERIAL                  | Brass                               |
|---------------------------|-------------------------------------|
| HEIGHT                    | 52cm   20.47"                       |
| WIDTH   DIAMETER          | 95cm   37.4"                        |
| LENGTH   PROJECTION       | n/a                                 |
| WEIGHT                    | 11KG   24.25lbs                     |
| LAMP HOLDER               | E27 or E26 *                        |
| MAX WATTAGE               | 40W x 6                             |
| VOLTAGE                   | 220/240v or 110/120v *              |
| IP RATING                 | 20                                  |
| CLASS PROTECTION          | 1                                   |
| SHADE CODE                | GL044E                              |
| CABLE   CHAIN   BAR LENGT | 100cm   40"                         |
| CABLE TYPE                | MLCA014   2 Core Flat   Clear   PVC |