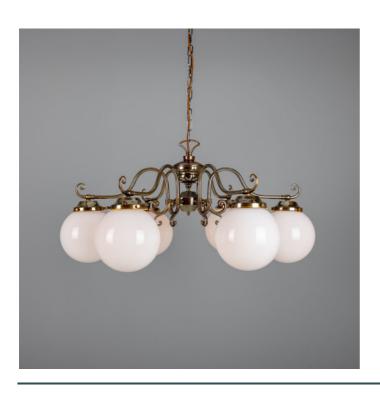

#### MLF027ANTBRS **Antique Brass**

| MATERIAL                  | Brass                               |
|---------------------------|-------------------------------------|
| HEIGHT                    | 52cm   20.47"                       |
| WIDTH   DIAMETER          | 95cm   37.4"                        |
| LENGTH   PROJECTION       | n/a                                 |
| WEIGHT                    | 11KG   24.25lbs                     |
| LAMP HOLDER               | E27 or E26 *                        |
| MAX WATTAGE               | 40W x 6                             |
| VOLTAGE                   | 220/240v or 110/120v *              |
| IP RATING                 | 20                                  |
| CLASS PROTECTION          | 1                                   |
| SHADE CODE                | GL044E                              |
| CABLE   CHAIN   BAR LENGT | 100cm   40"                         |
| CABLE TYPE                | MLCA010   2 Core Flat   Brown   PVC |

#### Antique Silver MLF027ANTSLV

| MATERIAL                  | Brass                               |
|---------------------------|-------------------------------------|
| HEIGHT                    | 52cm   20.47"                       |
| WIDTH   DIAMETER          | 95cm   37.4"                        |
| LENGTH   PROJECTION       | n/a                                 |
| WEIGHT                    | 11KG   24.25lbs                     |
| LAMP HOLDER               | E27 or E26 *                        |
| MAX WATTAGE               | 40W x 6                             |
| VOLTAGE                   | 220/240v or 110/120v *              |
| IP RATING                 | 20                                  |
| CLASS PROTECTION          | 1                                   |
| SHADE CODE                | GL044E                              |
| CABLE   CHAIN   BAR LENGT | 100cm   40"                         |
| CABLE TYPE                | MLCA014   2 Core Flat   Clear   PVC |

### Fixing Bracket MLROSE15

\* Fixing bracket may differ for UL wired products.

MLF027POLBRS

**Polished Brass** 

| MATERIAL                  | Brass                              |
|---------------------------|------------------------------------|
| HEIGHT                    | 52cm   20.47"                      |
| WIDTH   DIAMETER          | 95cm   37.4"                       |
| LENGTH   PROJECTION       | n/a                                |
| WEIGHT                    | 11KG   24.25lbs                    |
| LAMP HOLDER               | E27 or E26 *                       |
| MAX WATTAGE               | 40W x 6                            |
| VOLTAGE                   | 220/240v or 110/120v *             |
| IP RATING                 | 20                                 |
| CLASS PROTECTION          | I                                  |
| SHADE CODE                | GL044E                             |
| CABLE   CHAIN   BAR LENGT | 100cm   40"                        |
| CABLE TYPE                | MLCA038   2 Core Flat   Gold   PVC |

### Fixing Bracket MLROSE15

\* Fixing bracket may differ for UL wired products.

MLF027SATBRS Satin Brass

| MATERIAL                  | Brass                              |
|---------------------------|------------------------------------|
| HEIGHT                    | 52cm   20.47"                      |
| WIDTH   DIAMETER          | 95cm   37.4"                       |
| LENGTH   PROJECTION       | n/a                                |
| WEIGHT                    | 11KG   24.25lbs                    |
| LAMP HOLDER               | E27 or E26 *                       |
| MAX WATTAGE               | 40W x 6                            |
| VOLTAGE                   | 220/240v or 110/120v *             |
| IP RATING                 | 20                                 |
| CLASS PROTECTION          | 1                                  |
| SHADE CODE                | GL044E                             |
| CABLE   CHAIN   BAR LENGT | 100cm   40"                        |
| CABLE TYPE                | MLCA038   2 Core Flat   Gold   PVC |