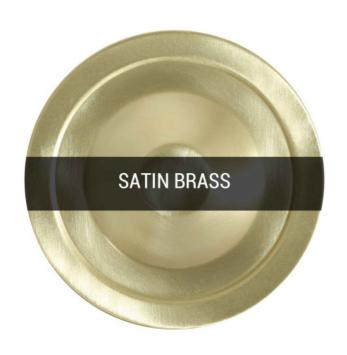

### Fixing Bracket MLROSE15

\* Fixing bracket may differ for UL wired products.

MLF027SATBRS Satin Brass

| MATERIAL                  | Brass                              |
|---------------------------|------------------------------------|
| HEIGHT                    | 52cm   20.47"                      |
| WIDTH   DIAMETER          | 95cm   37.4"                       |
| LENGTH   PROJECTION       | n/a                                |
| WEIGHT                    | 11KG   24.25lbs                    |
| LAMP HOLDER               | E27 or E26 *                       |
| MAX WATTAGE               | 40W x 6                            |
| VOLTAGE                   | 220/240v or 110/120v *             |
| IP RATING                 | 20                                 |
| CLASS PROTECTION          | 1                                  |
| SHADE CODE                | GL044E                             |
| CABLE   CHAIN   BAR LENGT | 100cm   40"                        |
| CABLE TYPE                | MLCA038   2 Core Flat   Gold   PVC |