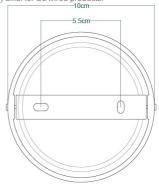

### Fixing Bracket MLROSE15

\* Fixing bracket may differ for UL wired products.

MLF027SATBRS Satin Brass

| MATERIAL                  | Brass                              |
|---------------------------|------------------------------------|
| HEIGHT                    | 52cm   20.47"                      |
| WIDTH   DIAMETER          | 95cm   37.4"                       |
| LENGTH   PROJECTION       | n/a                                |
| WEIGHT                    | 11KG   24.25lbs                    |
| LAMP HOLDER               | E27 or E26 *                       |
| MAX WATTAGE               | 40W x 6                            |
| VOLTAGE                   | 220/240v or 110/120v *             |
| IP RATING                 | 20                                 |
| CLASS PROTECTION          | 1                                  |
| SHADE CODE                | GL044E                             |
| CABLE   CHAIN   BAR LENGT | 100cm   40"                        |
| CABLE TYPE                | MLCA038   2 Core Flat   Gold   PVC |