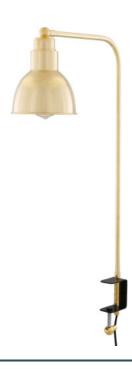

### Fixing Bracket Bespoke | Matt Black

MLTL071SATBRS Satin Brass

| MATERIAL                 | Brass   Steel                              |
|--------------------------|--------------------------------------------|
| HEIGHT                   | 70cm   27.56"                              |
| WIDTH   DIAMETER         | 15cm   5.91"                               |
| LENGTH   PROJECTION      | 35cm   13.78"                              |
| WEIGHT                   | 1.4KG   3.09lbs                            |
| LAMPHOLDER               | E27 or E26                                 |
| MAX WATTAGE              | 25W x 1                                    |
| VOLTAGE                  | 220/240v or 110/120v                       |
| IP RATING                | 20                                         |
| CLASS PROTECTION         | II                                         |
| SHADE                    | -                                          |
| FLEX   BAR   CHAIN LENGT | 150cm   60"                                |
| CABLE TYPE               | MLCA028   2 Core Round   Black Braid   PVC |