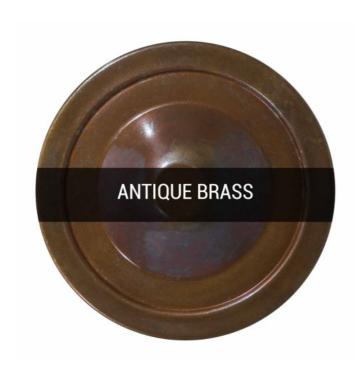

MLTL071ANTBRS **Antique Brass** 

| MATERIAL                 | Brass   Steel                              |
|--------------------------|--------------------------------------------|
| HEIGHT                   | 70cm   27.56"                              |
| WIDTH   DIAMETER         | 15cm   5.91"                               |
| LENGTH   PROJECTION      | 35cm   13.78"                              |
| WEIGHT                   | 1.4KG   3.09lbs                            |
| LAMPHOLDER               | E27 or E26                                 |
| MAX WATTAGE              | 25W x 1                                    |
| VOLTAGE                  | 220/240v or 110/120v                       |
| IP RATING                | 20                                         |
| CLASS PROTECTION         | II                                         |
| SHADE                    | -                                          |
| FLEX   BAR   CHAIN LENGT | 150cm   60"                                |
| CABLE TYPE               | MLCA047   2 Core Round   Brown Braid   PVC |