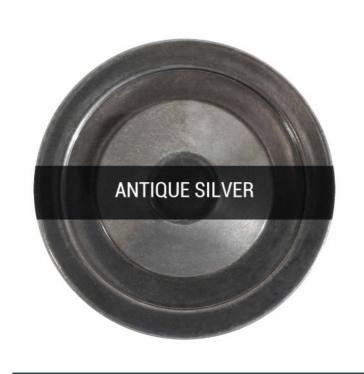

#### Antique Silver MLTL071ANTSLV

| MATERIAL                 | Brass   Steel                              |
|--------------------------|--------------------------------------------|
| HEIGHT                   | 70cm   27.56"                              |
| WIDTH   DIAMETER         | 15cm   5.91"                               |
| LENGTH   PROJECTION      | 35cm   13.78"                              |
| WEIGHT                   | 1.4KG   3.09lbs                            |
| LAMPHOLDER               | E27 or E26                                 |
| MAX WATTAGE              | 25W x 1                                    |
| VOLTAGE                  | 220/240v or 110/120v                       |
| IP RATING                | 20                                         |
| CLASS PROTECTION         | II                                         |
| SHADE                    | -                                          |
| FLEX   BAR   CHAIN LENGT | 150cm   60"                                |
| CABLE TYPE               | MLCA028   2 Core Round   Black Braid   PVC |