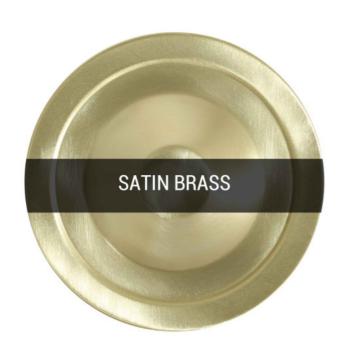

### Fixing Bracket Bespoke | Matt Black

MLTL071SATBRS Satin Brass

| MATERIAL                 | Brass   Steel                              |
|--------------------------|--------------------------------------------|
| HEIGHT                   | 70cm   27.56"                              |
| WIDTH   DIAMETER         | 15cm   5.91"                               |
| LENGTH   PROJECTION      | 35cm   13.78"                              |
| WEIGHT                   | 1.4KG   3.09lbs                            |
| LAMPHOLDER               | E27 or E26                                 |
| MAX WATTAGE              | 25W x 1                                    |
| VOLTAGE                  | 220/240v or 110/120v                       |
| IP RATING                | 20                                         |
| CLASS PROTECTION         | II                                         |
| SHADE                    | -                                          |
| FLEX   BAR   CHAIN LENGT | 150cm   60"                                |
| CABLE TYPE               | MLCA028   2 Core Round   Black Braid   PVC |