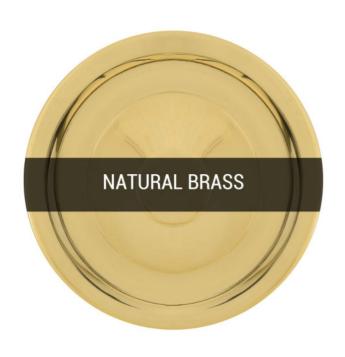

### Fixing Bracket Bespoke | Matt Black

MLTL071NATBRS **Natural Brass** 

| MATERIAL                 | Brass   Steel                              |
|--------------------------|--------------------------------------------|
| HEIGHT                   | 70cm   27.56"                              |
| WIDTH   DIAMETER         | 15cm   5.91"                               |
| LENGTH   PROJECTION      | 35cm   13.78"                              |
| WEIGHT                   | 1.4KG   3.09lbs                            |
| LAMPHOLDER               | E27 or E26                                 |
| MAX WATTAGE              | 25W x 1                                    |
| VOLTAGE                  | 220/240v or 110/120v                       |
| IP RATING                | 20                                         |
| CLASS PROTECTION         | II                                         |
| SHADE                    | -                                          |
| FLEX   BAR   CHAIN LENGT | 150cm   60"                                |
| CABLE TYPE               | MLCA028   2 Core Round   Black Braid   PVC |