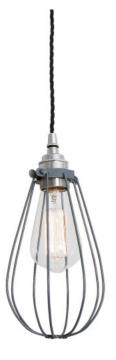

### MLP275PCMBK Matt Black

| MATERIAL                 | Brass   Steel                              |
|--------------------------|--------------------------------------------|
| HEIGHT                   | 27cm   10.63"                              |
| WIDTH   DIAMETER         | 12cm   4.72"                               |
| LENGTH   PROJECTION      | n/a                                        |
| WEIGHT                   | 0.38KG   0.84lbs                           |
| LAMPHOLDER               | E27 or E26                                 |
| MAX WATTAGE              | 60W x 1                                    |
| VOLTAGE                  | 220/240v or 110/120v                       |
| IP RATING                | 20                                         |
| CLASS PROTECTION         | I                                          |
| SHADE                    | -                                          |
| FLEX   BAR   CHAIN LENGT | 100cm   40"                                |
| CABLE TYPE               | MLCA020   3 Core Twist   Black Braid   PVC |