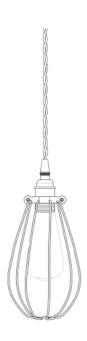

#### **VOX** Pendant MLP275PCWTE White

| MATERIAL                 | Brass   Steel                              |
|--------------------------|--------------------------------------------|
| HEIGHT                   | 27cm   10.63"                              |
| WIDTH   DIAMETER         | 12cm   4.72"                               |
| LENGTH   PROJECTION      | n/a                                        |
| WEIGHT                   | 0.38KG   0.84lbs                           |
| LAMPHOLDER               | E27 or E26                                 |
| MAX WATTAGE              | 60W x 1                                    |
| VOLTAGE                  | 220/240v or 110/120v                       |
| IP RATING                | 20                                         |
| CLASS PROTECTION         | I                                          |
| SHADE                    | -                                          |
| FLEX   BAR   CHAIN LENGT | 100cm   40"                                |
| CABLE TYPE               | MLCA020   3 Core Twist   Black Braid   PVC |