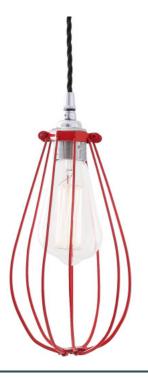

### **VOX** Pendant MLP275PCRED Red

| MATERIAL                 | Brass   Steel                              |
|--------------------------|--------------------------------------------|
| HEIGHT                   | 27cm   10.63"                              |
| WIDTH   DIAMETER         | 12cm   4.72"                               |
| LENGTH   PROJECTION      | n/a                                        |
| WEIGHT                   | 0.38KG   0.84lbs                           |
| LAMPHOLDER               | E27 or E26                                 |
| MAX WATTAGE              | 60W x 1                                    |
| VOLTAGE                  | 220/240v or 110/120v                       |
| IP RATING                | 20                                         |
| CLASS PROTECTION         | I                                          |
| SHADE                    | -                                          |
| FLEX   BAR   CHAIN LENGT | 100cm   40"                                |
| CABLE TYPE               | MLCA020   3 Core Twist   Black Braid   PVC |

# Fixing Bracket MLROSE05GRIP | Polished Chrome