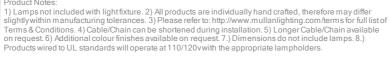

### MLP275PCRGR Racing Green

| MATERIAL                 | Brass   Steel                              |
|--------------------------|--------------------------------------------|
| HEIGHT                   | 27cm   10.63"                              |
| WIDTH   DIAMETER         | 12cm   4.72"                               |
| LENGTH   PROJECTION      | n/a                                        |
| WEIGHT                   | 0.38KG   0.84lbs                           |
| LAMPHOLDER               | E27 or E26                                 |
| MAX WATTAGE              | 60W x 1                                    |
| VOLTAGE                  | 220/240v or 110/120v                       |
| IP RATING                | 20                                         |
| CLASS PROTECTION         | 1                                          |
| SHADE                    |                                            |
| FLEX   BAR   CHAIN LENGT | 100cm   40"                                |
| CABLE TYPE               | MLCA020   3 Core Twist   Black Braid   PVC |

# Fixing Bracket MLROSE05GRIP | Polished Chrome