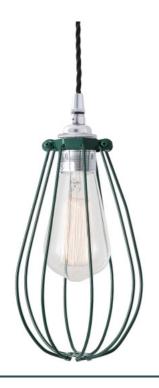

### MLP275PCRGR Racing Green

| MATERIAL                 | Brass   Steel                              |
|--------------------------|--------------------------------------------|
| HEIGHT                   | 27cm   10.63"                              |
| WIDTH   DIAMETER         | 12cm   4.72"                               |
| LENGTH   PROJECTION      | n/a                                        |
| WEIGHT                   | 0.38KG   0.84lbs                           |
| LAMPHOLDER               | E27 or E26                                 |
| MAX WATTAGE              | 60W x 1                                    |
| VOLTAGE                  | 220/240v or 110/120v                       |
| IP RATING                | 20                                         |
| CLASS PROTECTION         | 1                                          |
| SHADE                    |                                            |
| FLEX   BAR   CHAIN LENGT | 100cm   40"                                |
| CABLE TYPE               | MLCA020   3 Core Twist   Black Braid   PVC |

# Fixing Bracket MLROSE05GRIP | Polished Chrome