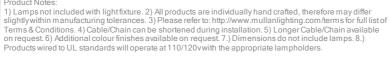

### **VOX** Pendant MLP275PCRED Red

| MATERIAL                 | Brass   Steel                              |
|--------------------------|--------------------------------------------|
| HEIGHT                   | 27cm   10.63"                              |
| WIDTH   DIAMETER         | 12cm   4.72"                               |
| LENGTH   PROJECTION      | n/a                                        |
| WEIGHT                   | 0.38KG   0.84lbs                           |
| LAMPHOLDER               | E27 or E26                                 |
| MAX WATTAGE              | 60W x 1                                    |
| VOLTAGE                  | 220/240v or 110/120v                       |
| IP RATING                | 20                                         |
| CLASS PROTECTION         | I                                          |
| SHADE                    | -                                          |
| FLEX   BAR   CHAIN LENGT | 100cm   40"                                |
| CABLE TYPE               | MLCA020   3 Core Twist   Black Braid   PVC |

# Fixing Bracket MLROSE05GRIP | Polished Chrome