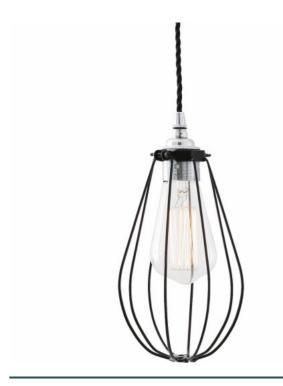

#### **VOX** Pendant MLP275PCBLK **Black**

| MATERIAL                 | Brass   Steel                              |
|--------------------------|--------------------------------------------|
| HEIGHT                   | 27cm   10.63"                              |
| WIDTH   DIAMETER         | 12cm   4.72"                               |
| LENGTH   PROJECTION      | n/a                                        |
| WEIGHT                   | 0.38KG   0.84lbs                           |
| LAMPHOLDER               | E27 or E26                                 |
| MAX WATTAGE              | 60W x 1                                    |
| VOLTAGE                  | 220/240v or 110/120v                       |
| IP RATING                | 20                                         |
| CLASS PROTECTION         | 1                                          |
| SHADE                    |                                            |
| FLEX   BAR   CHAIN LENGT | 100cm   40"                                |
| CABLE TYPE               | MLCA020   3 Core Twist   Black Braid   PVC |