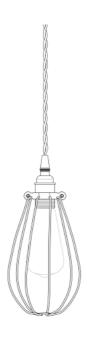

### MLP275PCGRN Sage Green

| MATERIAL                 | Brass   Steel                              |
|--------------------------|--------------------------------------------|
| HEIGHT                   | 27cm   10.63"                              |
| WIDTH   DIAMETER         | 12cm   4.72"                               |
| LENGTH   PROJECTION      | n/a                                        |
| WEIGHT                   | 0.38KG   0.84lbs                           |
| LAMPHOLDER               | E27 or E26                                 |
| MAX WATTAGE              | 60W x 1                                    |
| VOLTAGE                  | 220/240v or 110/120v                       |
| IP RATING                | 20                                         |
| CLASS PROTECTION         | I                                          |
| SHADE                    | -                                          |
| FLEX   BAR   CHAIN LENGT | 100cm   40"                                |
| CABLE TYPE               | MLCA020   3 Core Twist   Black Braid   PVC |