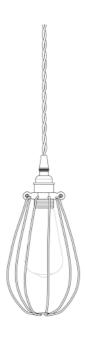

#### **VOX** Pendant MLP275PCBLK **Black**

| MATERIAL                 | Brass   Steel                              |
|--------------------------|--------------------------------------------|
| HEIGHT                   | 27cm   10.63"                              |
| WIDTH   DIAMETER         | 12cm   4.72"                               |
| LENGTH   PROJECTION      | n/a                                        |
| WEIGHT                   | 0.38KG   0.84lbs                           |
| LAMPHOLDER               | E27 or E26                                 |
| MAX WATTAGE              | 60W x 1                                    |
| VOLTAGE                  | 220/240v or 110/120v                       |
| IP RATING                | 20                                         |
| CLASS PROTECTION         | 1                                          |
| SHADE                    |                                            |
| FLEX   BAR   CHAIN LENGT | 100cm   40"                                |
| CABLE TYPE               | MLCA020   3 Core Twist   Black Braid   PVC |