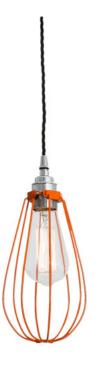

### MLP275PCORG Orange

| MATERIAL                 | Brass   Steel                              |
|--------------------------|--------------------------------------------|
| HEIGHT                   | 27cm   10.63"                              |
| WIDTH   DIAMETER         | 12cm   4.72"                               |
| LENGTH   PROJECTION      | n/a                                        |
| WEIGHT                   | 0.38KG   0.84lbs                           |
| LAMPHOLDER               | E27 or E26                                 |
| MAX WATTAGE              | 60W x 1                                    |
| VOLTAGE                  | 220/240v or 110/120v                       |
| IP RATING                | 20                                         |
| CLASS PROTECTION         | I                                          |
| SHADE                    | -                                          |
| FLEX   BAR   CHAIN LENGT | 100cm   40"                                |
| CABLE TYPE               | MLCA020   3 Core Twist   Black Braid   PVC |