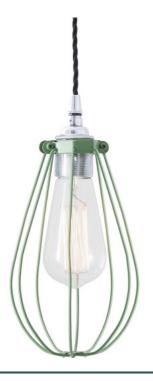

### MLP275PCGRN Sage Green

| MATERIAL                 | Brass   Steel                              |
|--------------------------|--------------------------------------------|
| HEIGHT                   | 27cm   10.63"                              |
| WIDTH   DIAMETER         | 12cm   4.72"                               |
| LENGTH   PROJECTION      | n/a                                        |
| WEIGHT                   | 0.38KG   0.84lbs                           |
| LAMPHOLDER               | E27 or E26                                 |
| MAX WATTAGE              | 60W x 1                                    |
| VOLTAGE                  | 220/240v or 110/120v                       |
| IP RATING                | 20                                         |
| CLASS PROTECTION         | I                                          |
| SHADE                    | -                                          |
| FLEX   BAR   CHAIN LENGT | 100cm   40"                                |
| CABLE TYPE               | MLCA020   3 Core Twist   Black Braid   PVC |