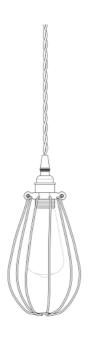

#### **VOX** Pendant MLP275PCBRZ **Bronze**

| MATERIAL                 | Brass   Steel                              |
|--------------------------|--------------------------------------------|
| HEIGHT                   | 27cm   10.63"                              |
| WIDTH   DIAMETER         | 12cm   4.72"                               |
| LENGTH   PROJECTION      | n/a                                        |
| WEIGHT                   | 0.38KG   0.84lbs                           |
| LAMPHOLDER               | E27 or E26                                 |
| MAX WATTAGE              | 60W x 1                                    |
| VOLTAGE                  | 220/240v or 110/120v                       |
| IP RATING                | 20                                         |
| CLASS PROTECTION         | 1                                          |
| SHADE                    |                                            |
| FLEX   BAR   CHAIN LENGT | 100cm   40"                                |
| CABLE TYPE               | MLCA020   3 Core Twist   Black Braid   PVC |