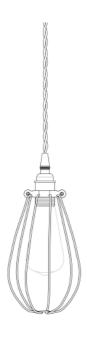

### MLP275PCMBK Matt Black

| MATERIAL                 | Brass   Steel                              |
|--------------------------|--------------------------------------------|
| HEIGHT                   | 27cm   10.63"                              |
| WIDTH   DIAMETER         | 12cm   4.72"                               |
| LENGTH   PROJECTION      | n/a                                        |
| WEIGHT                   | 0.38KG   0.84lbs                           |
| LAMPHOLDER               | E27 or E26                                 |
| MAX WATTAGE              | 60W x 1                                    |
| VOLTAGE                  | 220/240v or 110/120v                       |
| IP RATING                | 20                                         |
| CLASS PROTECTION         | I                                          |
| SHADE                    | -                                          |
| FLEX   BAR   CHAIN LENGT | 100cm   40"                                |
| CABLE TYPE               | MLCA020   3 Core Twist   Black Braid   PVC |