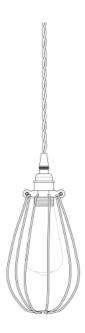

#### **VOX** Pendant MLP275PCBLK **Black**

| MATERIAL                 | Brass   Steel                              |
|--------------------------|--------------------------------------------|
| HEIGHT                   | 27cm   10.63"                              |
| WIDTH   DIAMETER         | 12cm   4.72"                               |
| LENGTH   PROJECTION      | n/a                                        |
| WEIGHT                   | 0.38KG   0.84lbs                           |
| LAMPHOLDER               | E27 or E26                                 |
| MAX WATTAGE              | 60W x 1                                    |
| VOLTAGE                  | 220/240v or 110/120v                       |
| IP RATING                | 20                                         |
| CLASS PROTECTION         | 1                                          |
| SHADE                    |                                            |
| FLEX   BAR   CHAIN LENGT | 100cm   40"                                |
| CABLE TYPE               | MLCA020   3 Core Twist   Black Braid   PVC |