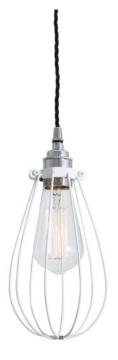

#### **VOX** Pendant MLP275PCWTE White

| MATERIAL                 | Brass   Steel                              |
|--------------------------|--------------------------------------------|
| HEIGHT                   | 27cm   10.63"                              |
| WIDTH   DIAMETER         | 12cm   4.72"                               |
| LENGTH   PROJECTION      | n/a                                        |
| WEIGHT                   | 0.38KG   0.84lbs                           |
| LAMPHOLDER               | E27 or E26                                 |
| MAX WATTAGE              | 60W x 1                                    |
| VOLTAGE                  | 220/240v or 110/120v                       |
| IP RATING                | 20                                         |
| CLASS PROTECTION         | I                                          |
| SHADE                    | -                                          |
| FLEX   BAR   CHAIN LENGT | 100cm   40"                                |
| CABLE TYPE               | MLCA020   3 Core Twist   Black Braid   PVC |