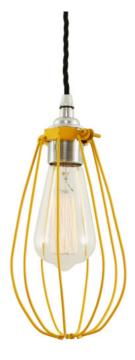

#### **VOX** Pendant MLP275PCYLW Yellow

| MATERIAL                 | Brass   Steel                              |
|--------------------------|--------------------------------------------|
| HEIGHT                   | 27cm   10.63"                              |
| WIDTH   DIAMETER         | 12cm   4.72"                               |
| LENGTH   PROJECTION      | n/a                                        |
| WEIGHT                   | 0.38KG   0.84lbs                           |
| LAMPHOLDER               | E27 or E26                                 |
| MAX WATTAGE              | 60W x 1                                    |
| VOLTAGE                  | 220/240v or 110/120v                       |
| IP RATING                | 20                                         |
| CLASS PROTECTION         | I                                          |
| SHADE                    |                                            |
| FLEX   BAR   CHAIN LENGT | 100cm   40"                                |
| CABLE TYPE               | MLCA020   3 Core Twist   Black Braid   PVC |