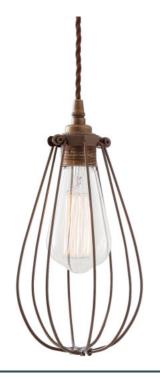

#### **VOX** Pendant MLP275PCBRZ **Bronze**

| MATERIAL                 | Brass   Steel                              |
|--------------------------|--------------------------------------------|
| HEIGHT                   | 27cm   10.63"                              |
| WIDTH   DIAMETER         | 12cm   4.72"                               |
| LENGTH   PROJECTION      | n/a                                        |
| WEIGHT                   | 0.38KG   0.84lbs                           |
| LAMPHOLDER               | E27 or E26                                 |
| MAX WATTAGE              | 60W x 1                                    |
| VOLTAGE                  | 220/240v or 110/120v                       |
| IP RATING                | 20                                         |
| CLASS PROTECTION         | 1                                          |
| SHADE                    |                                            |
| FLEX   BAR   CHAIN LENGT | 100cm   40"                                |
| CABLE TYPE               | MLCA020   3 Core Twist   Black Braid   PVC |