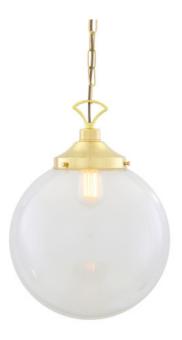

## MLP268POLBRS

## **Polished Brass**

| MATERIAL                 | Brass   Glass                      |
|--------------------------|------------------------------------|
| HEIGHT                   | 38cm   14.96"                      |
| WIDTH   DIAMETER         | 35cm   13.78"                      |
| LENGTH   PROJECTION      | n/a                                |
| WEIGHT                   | 2.65KG   5.84lbs                   |
| LAMPHOLDER               | E27 or E26                         |
| MAX WATTAGE              | 60W x 1                            |
| VOLTAGE                  | 220/240v or 110/120v               |
| IP RATING                | 20                                 |
| CLASS PROTECTION         | I                                  |
| SHADE                    | GL137                              |
| FLEX   BAR   CHAIN LENGT | 100cm   40"                        |
| CABLE TYPE               | MLCA038   2 Core Flat   Gold   PVC |