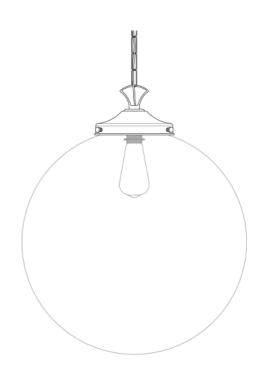

## MLP268POLBRS

## **Polished Brass**

| MATERIAL                 | Brass   Glass                      |
|--------------------------|------------------------------------|
| HEIGHT                   | 38cm   14.96"                      |
| WIDTH   DIAMETER         | 35cm   13.78"                      |
| LENGTH   PROJECTION      | n/a                                |
| WEIGHT                   | 2.65KG   5.84lbs                   |
| LAMPHOLDER               | E27 or E26                         |
| MAX WATTAGE              | 60W x 1                            |
| VOLTAGE                  | 220/240v or 110/120v               |
| IP RATING                | 20                                 |
| CLASS PROTECTION         | I                                  |
| SHADE                    | GL137                              |
| FLEX   BAR   CHAIN LENGT | 100cm   40"                        |
| CABLE TYPE               | MLCA038   2 Core Flat   Gold   PVC |