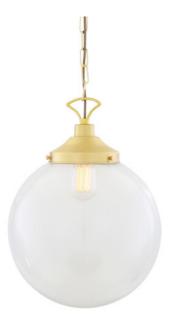

#### MLP268ANTBRS **Antique Brass**

| MATERIAL                 | Brass   Glass                       |
|--------------------------|-------------------------------------|
| HEIGHT                   | 38cm   14.96"                       |
| WIDTH   DIAMETER         | 35cm   13.78"                       |
| LENGTH   PROJECTION      | n/a                                 |
| WEIGHT                   | 2.65KG   5.84lbs                    |
| LAMPHOLDER               | E27 or E26                          |
| MAX WATTAGE              | 60W x 1                             |
| VOLTAGE                  | 220/240v or 110/120v                |
| IP RATING                | 20                                  |
| CLASS PROTECTION         | 1                                   |
| SHADE                    | GL137                               |
| FLEX   BAR   CHAIN LENGT | 100cm   40"                         |
| CABLE TYPE               | MLCA010   2 Core Flat   Brown   PVC |

#### Antique Silver MLP268ANTSLV

| MATERIAL                 | Brass   Glass                       |
|--------------------------|-------------------------------------|
| HEIGHT                   | 38cm   14.96"                       |
| WIDTH   DIAMETER         | 35cm   13.78"                       |
| LENGTH   PROJECTION      | n/a                                 |
| WEIGHT                   | 2.65KG   5.84lbs                    |
| LAMPHOLDER               | E27 or E26                          |
| MAX WATTAGE              | 60W x 1                             |
| VOLTAGE                  | 220/240v or 110/120v                |
| IP RATING                | 20                                  |
| CLASS PROTECTION         | I                                   |
| SHADE                    | GL137                               |
| FLEX   BAR   CHAIN LENGT | 100cm   40"                         |
| CABLE TYPE               | MLCA014   2 Core Flat   Clear   PVC |

## **Polished Brass**

| MATERIAL                 | Brass   Glass                      |
|--------------------------|------------------------------------|
| HEIGHT                   | 38cm   14.96"                      |
| WIDTH   DIAMETER         | 35cm   13.78"                      |
| LENGTH   PROJECTION      | n/a                                |
| WEIGHT                   | 2.65KG   5.84lbs                   |
| LAMPHOLDER               | E27 or E26                         |
| MAX WATTAGE              | 60W x 1                            |
| VOLTAGE                  | 220/240v or 110/120v               |
| IP RATING                | 20                                 |
| CLASS PROTECTION         | I                                  |
| SHADE                    | GL137                              |
| FLEX   BAR   CHAIN LENGT | 100cm   40"                        |
| CABLE TYPE               | MLCA038   2 Core Flat   Gold   PVC |

#### MLP268SATBRS Satin Brass

| MATERIAL                 | Brass   Glass                      |
|--------------------------|------------------------------------|
| HEIGHT                   | 38cm   14.96"                      |
| WIDTH   DIAMETER         | 35cm   13.78"                      |
| LENGTH   PROJECTION      | n/a                                |
| WEIGHT                   | 2.65KG   5.84lbs                   |
| LAMPHOLDER               | E27 or E26                         |
| MAX WATTAGE              | 60W x 1                            |
| VOLTAGE                  | 220/240v or 110/120v               |
| IP RATING                | 20                                 |
| CLASS PROTECTION         | I                                  |
| SHADE                    | GL137                              |
| FLEX   BAR   CHAIN LENGT | 100cm  40"                         |
| CABLE TYPE               | MLCA038   2 Core Flat   Gold   PVC |

#### MLP268SATCHR Satin Chrome

| MATERIAL                 | Brass   Glass                       |
|--------------------------|-------------------------------------|
| HEIGHT                   | 38cm   14.96"                       |
| WIDTH   DIAMETER         | 35cm   13.78"                       |
| LENGTH   PROJECTION      | n/a                                 |
| WEIGHT                   | 2.65KG   5.84lbs                    |
| LAMPHOLDER               | E27 or E26                          |
| MAX WATTAGE              | 60W x 1                             |
| VOLTAGE                  | 220/240v or 110/120v                |
| IP RATING                | 20                                  |
| CLASS PROTECTION         | I                                   |
| SHADE                    | GL137                               |
| FLEX   BAR   CHAIN LENGT | 100cm   40"                         |
| CABLE TYPE               | MLCA014   2 Core Flat   Clear   PVC |