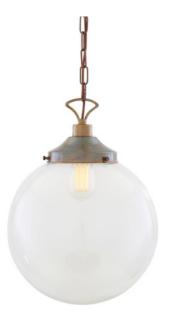

#### MLP268ANTBRS **Antique Brass**

| MATERIAL                 | Brass   Glass                       |
|--------------------------|-------------------------------------|
| HEIGHT                   | 38cm   14.96"                       |
| WIDTH   DIAMETER         | 35cm   13.78"                       |
| LENGTH   PROJECTION      | n/a                                 |
| WEIGHT                   | 2.65KG   5.84lbs                    |
| LAMPHOLDER               | E27 or E26                          |
| MAX WATTAGE              | 60W x 1                             |
| VOLTAGE                  | 220/240v or 110/120v                |
| IP RATING                | 20                                  |
| CLASS PROTECTION         | 1                                   |
| SHADE                    | GL137                               |
| FLEX   BAR   CHAIN LENGT | 100cm   40"                         |
| CABLE TYPE               | MLCA010   2 Core Flat   Brown   PVC |

## Fixing Bracket MLROSE05HOOK | Antique Brass