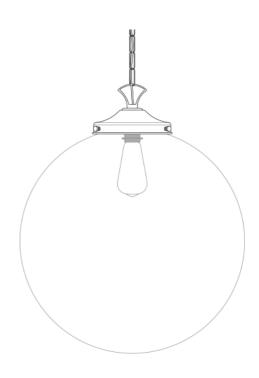

#### MLP268ANTBRS **Antique Brass**

| MATERIAL                 | Brass   Glass                       |
|--------------------------|-------------------------------------|
| HEIGHT                   | 38cm   14.96"                       |
| WIDTH   DIAMETER         | 35cm   13.78"                       |
| LENGTH   PROJECTION      | n/a                                 |
| WEIGHT                   | 2.65KG   5.84lbs                    |
| LAMPHOLDER               | E27 or E26                          |
| MAX WATTAGE              | 60W x 1                             |
| VOLTAGE                  | 220/240v or 110/120v                |
| IP RATING                | 20                                  |
| CLASS PROTECTION         | 1                                   |
| SHADE                    | GL137                               |
| FLEX   BAR   CHAIN LENGT | 100cm   40"                         |
| CABLE TYPE               | MLCA010   2 Core Flat   Brown   PVC |

#### Antique Silver MLP268ANTSLV

| MATERIAL                 | Brass   Glass                       |
|--------------------------|-------------------------------------|
| HEIGHT                   | 38cm   14.96"                       |
| WIDTH   DIAMETER         | 35cm   13.78"                       |
| LENGTH   PROJECTION      | n/a                                 |
| WEIGHT                   | 2.65KG   5.84lbs                    |
| LAMPHOLDER               | E27 or E26                          |
| MAX WATTAGE              | 60W x 1                             |
| VOLTAGE                  | 220/240v or 110/120v                |
| IP RATING                | 20                                  |
| CLASS PROTECTION         | I                                   |
| SHADE                    | GL137                               |
| FLEX   BAR   CHAIN LENGT | 100cm   40"                         |
| CABLE TYPE               | MLCA014   2 Core Flat   Clear   PVC |

## **Polished Brass**

| MATERIAL                 | Brass   Glass                      |
|--------------------------|------------------------------------|
| HEIGHT                   | 38cm   14.96"                      |
| WIDTH   DIAMETER         | 35cm   13.78"                      |
| LENGTH   PROJECTION      | n/a                                |
| WEIGHT                   | 2.65KG   5.84lbs                   |
| LAMPHOLDER               | E27 or E26                         |
| MAX WATTAGE              | 60W x 1                            |
| VOLTAGE                  | 220/240v or 110/120v               |
| IP RATING                | 20                                 |
| CLASS PROTECTION         | I                                  |
| SHADE                    | GL137                              |
| FLEX   BAR   CHAIN LENGT | 100cm   40"                        |
| CABLE TYPE               | MLCA038   2 Core Flat   Gold   PVC |

#### MLP268SATBRS Satin Brass

| MATERIAL                 | Brass   Glass                      |
|--------------------------|------------------------------------|
| HEIGHT                   | 38cm   14.96"                      |
| WIDTH   DIAMETER         | 35cm   13.78"                      |
| LENGTH   PROJECTION      | n/a                                |
| WEIGHT                   | 2.65KG   5.84lbs                   |
| LAMPHOLDER               | E27 or E26                         |
| MAX WATTAGE              | 60W x 1                            |
| VOLTAGE                  | 220/240v or 110/120v               |
| IP RATING                | 20                                 |
| CLASS PROTECTION         | I                                  |
| SHADE                    | GL137                              |
| FLEX   BAR   CHAIN LENGT | 100cm  40"                         |
| CABLE TYPE               | MLCA038   2 Core Flat   Gold   PVC |

#### MLP268SATCHR Satin Chrome

| MATERIAL                 | Brass   Glass                       |
|--------------------------|-------------------------------------|
| HEIGHT                   | 38cm   14.96"                       |
| WIDTH   DIAMETER         | 35cm   13.78"                       |
| LENGTH   PROJECTION      | n/a                                 |
| WEIGHT                   | 2.65KG   5.84lbs                    |
| LAMPHOLDER               | E27 or E26                          |
| MAX WATTAGE              | 60W x 1                             |
| VOLTAGE                  | 220/240v or 110/120v                |
| IP RATING                | 20                                  |
| CLASS PROTECTION         | I                                   |
| SHADE                    | GL137                               |
| FLEX   BAR   CHAIN LENGT | 100cm   40"                         |
| CABLE TYPE               | MLCA014   2 Core Flat   Clear   PVC |