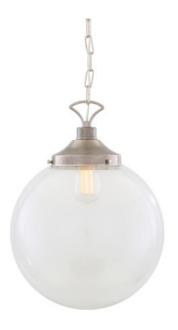

#### Antique Silver MLP268ANTSLV

| MATERIAL                 | Brass   Glass                       |
|--------------------------|-------------------------------------|
| HEIGHT                   | 38cm   14.96"                       |
| WIDTH   DIAMETER         | 35cm   13.78"                       |
| LENGTH   PROJECTION      | n/a                                 |
| WEIGHT                   | 2.65KG   5.84lbs                    |
| LAMPHOLDER               | E27 or E26                          |
| MAX WATTAGE              | 60W x 1                             |
| VOLTAGE                  | 220/240v or 110/120v                |
| IP RATING                | 20                                  |
| CLASS PROTECTION         | I                                   |
| SHADE                    | GL137                               |
| FLEX   BAR   CHAIN LENGT | 100cm   40"                         |
| CABLE TYPE               | MLCA014   2 Core Flat   Clear   PVC |

## Fixing Bracket MLROSE05HOOK | Antique Silver