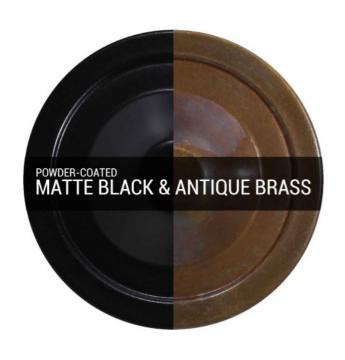

|
| LENGTH   PROJECTION      | n/a                                        |
| WEIGHT                   | 6.5KG   14.33lbs                           |
| LAMPHOLDER               | E27 x 2                                    |
| MAX WATTAGE              | 40W x 2                                    |
| VOLTAGE                  | 220/240v                                   |
| IP RATING                | 20                                         |
| CLASS PROTECTION         | I                                          |
| SHADE                    | GL180                                      |
| FLEX   BAR   CHAIN LENGT | 200cm   80"                                |
| CABLE TYPE               | MLCA029   3 Core Round   Black Braid   PVC |









#### Antique Br MLFL020PCMBKANTBRSSM





| MATERIAL                 | Brass   Steel   Glass  Aluminium |
|--------------------------|----------------------------------|
| HEIGHT                   | 154cm   60.63"                   |
| WIDTH   DIAMETER         | 36cm   14.17"                    |
| LENGTH   PROJECTION      | n/a                              |
| WEIGHT                   | 6.5KG   14.33lbs                 |
| LAMPHOLDER               | E27 x 2                          |
| MAX WATTAGE              | 40W x 2                          |
| VOLTAGE                  | 220/240v                         |
| IP RATING                | 20                               |
| CLASS PROTECTION         | I                                |
| SHADE                    | GL183                            |
| FLEX   BAR   CHAIN LENGT |