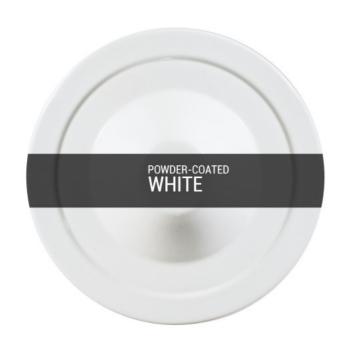

#### MLFL020PCWTECL White

| MATERIAL                 | Brass   Steel   Glass   Aluminium          |
|--------------------------|--------------------------------------------|
| HEIGHT                   | 154cm   60.63"                             |
| WIDTH   DIAMETER         | 36cm   14.17"                              |
| LENGTH   PROJECTION      | n/a                                        |
| WEIGHT                   | 6.5KG   14.33lbs                           |
| LAMPHOLDER               | E27 x 2                                    |
| MAX WATTAGE              | 40W x 2                                    |
| VOLTAGE                  | 220/240v                                   |
| IP RATING                | 20                                         |
| CLASS PROTECTION         | I                                          |
| SHADE                    | GL179                                      |
| FLEX   BAR   CHAIN LENGT | 200cm   80"                                |
| CABLE TYPE               | MLCA029   3 Core Round   Black Braid   PVC |

#### MLFL020PCWTEFR White

| MATERIAL                 | Brass   Steel   Glass   Aluminium          |
|--------------------------|--------------------------------------------|
| HEIGHT                   | 154cm   60.63"                             |
| WIDTH   DIAMETER         | 36cm   14.17"                              |
| LENGTH   PROJECTION      | n/a                                        |
| WEIGHT                   | 6.5KG   14.33lbs                           |
| LAMPHOLDER               | E27 x 2                                    |
| MAX WATTAGE              | 40W x 2                                    |
| VOLTAGE                  | 220/240v                                   |
| IP RATING                | 20                                         |
| CLASS PROTECTION         | T                                          |
| SHADE                    | GL180                                      |
| FLEX   BAR   CHAIN LENGT | 200cm   80"                                |
| CABLE TYPE               | MLCA029   3 Core Round   Black Braid   PVC |

#### MLFL020PCWTESM White

| MATERIAL                 | Brass   Steel   Glass  Aluminium |
|--------------------------|----------------------------------|
| HEIGHT                   | 154cm   60.63"                   |
| WIDTH   DIAMETER         | 36cm   14.17"                    |
| LENGTH   PROJECTION      | n/a                              |
| WEIGHT                   | 6.5KG   14.33lbs                 |
| LAMPHOLDER               | E27 x 2                          |
| MAX WATTAGE              | 40W x 2                          |
| VOLTAGE                  | 220/240v                         |
| IP RATING                | 20                               |
| CLASS PROTECTION         | I                                |
| SHADE                    | GL183                            |
| FLEX   BAR   CHAIN LENGT | 200cm   80"                      |
| CABLE TYPE               | -                                |