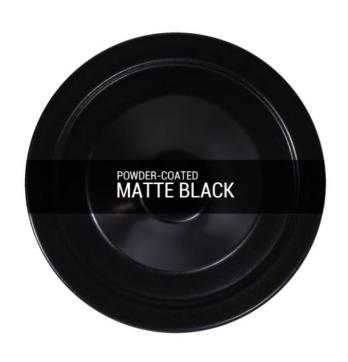

#### MLFL020PCMBKCL Matt Black

| MATERIAL                 | Brass   Steel   Glass   Aluminium          |
|--------------------------|--------------------------------------------|
| HEIGHT                   | 154cm   60.63"                             |
| WIDTH   DIAMETER         | 36cm   14.17"                              |
| LENGTH   PROJECTION      | n/a                                        |
| WEIGHT                   | 6.5KG   14.33lbs                           |
| LAMPHOLDER               | E27 x 2                                    |
| MAX WATTAGE              | 40W x 2                                    |
| VOLTAGE                  | 220/240v                                   |
| IP RATING                | 20                                         |
| CLASS PROTECTION         | T                                          |
| SHADE                    | GL179                                      |
| FLEX   BAR   CHAIN LENGT | 200cm   80"                                |
| CABLE TYPE               | MLCA029   3 Core Round   Black Braid   PVC |

#### MLFL020PCMBKFR Matt Black

| MATERIAL                 | Brass   Steel   Glass   Aluminium          |
|--------------------------|--------------------------------------------|
| HEIGHT                   | 154cm   60.63"                             |
| WIDTH   DIAMETER         | 36cm   14.17"                              |
| LENGTH   PROJECTION      | n/a                                        |
| WEIGHT                   | 6.5KG   14.33lbs                           |
| LAMPHOLDER               | E27 x 2                                    |
| MAX WATTAGE              | 40W x 2                                    |
| VOLTAGE                  | 220/240v                                   |
| IP RATING                | 20                                         |
| CLASS PROTECTION         | I                                          |
| SHADE                    | GL180                                      |
| FLEX   BAR   CHAIN LENGT | 200cm   80"                                |
| CABLE TYPE               | MLCA029   3 Core Round   Black Braid   PVC |

#### MLFL020PCMBKSM Matt Black

| MATERIAL                 | Brass   Steel   Glass  Aluminium |
|--------------------------|----------------------------------|
| HEIGHT                   | 154cm   60.63"                   |
| WIDTH   DIAMETER         | 36cm   14.17"                    |
| LENGTH   PROJECTION      | n/a                              |
| WEIGHT                   | 6.5KG   14.33lbs                 |
| LAMPHOLDER               | E27 x 2                          |
| MAX WATTAGE              | 40W x 2                          |
| VOLTAGE                  | 220/240v                         |
| IP RATING                | 20                               |
| CLASS PROTECTION         | I                                |
| SHADE                    | GL183                            |
| FLEX   BAR   CHAIN LENGT | 200cm   80"                      |
| CABLE TYPE               | -                                |