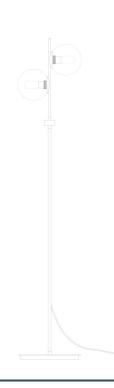

| 154cm   60.63"                   |
| WIDTH   DIAMETER         | 36cm   14.17"                    |
| LENGTH   PROJECTION      | n/a                              |
| WEIGHT                   | 6.5KG   14.33lbs                 |
| LAMPHOLDER               | E27 x 2                          |
| MAX WATTAGE              | 40W x 2                          |
| VOLTAGE                  | 220/240v                         |
| IP RATING                | 20                               |
| CLASS PROTECTION         | I                                |
| SHADE                    | GL183                            |
| FLEX   BAR   CHAIN LENGT | 200cm   80"                      |
| CABLE TYPE               | -                                |











#### Antique Silv MLFL020PCMBKANTSLVCL





| MATERIAL                 | Brass   Steel   Glass                      |
|--------------------------|--------------------------------------------|
| HEIGHT                   | 154cm   60.63"                             |
| WIDTH   DIAMETER         | 36cm   14.17"                              |
| LENGTH   PROJECTION      | n/a                                        |
| WEIGHT                   | 6.5KG   14.33lbs                           |
| LAMPHOLDER               | E27 x 2                                    |
| MAX WATTAGE              | 40W x 2                                    |
| VOLTAGE                  | 220/240v                                   |
| IP RATING                | 20                                         |
| CLASS PROTECTION         | I