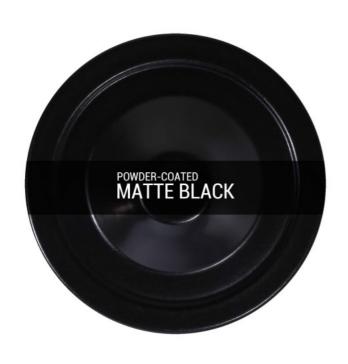

#### MLFL020PCMBKCL Matt Black

| MATERIAL                 | Brass   Steel   Glass   Aluminium          |
|--------------------------|--------------------------------------------|
| HEIGHT                   | 154cm   60.63"                             |
| WIDTH   DIAMETER         | 36cm   14.17"                              |
| LENGTH   PROJECTION      | n/a                                        |
| WEIGHT                   | 6.5KG   14.33lbs                           |
| LAMPHOLDER               | E27 x 2                                    |
| MAX WATTAGE              | 40W x 2                                    |
| VOLTAGE                  | 220/240v                                   |
| IP RATING                | 20                                         |
| CLASS PROTECTION         | T                                          |
| SHADE                    | GL179                                      |
| FLEX   BAR   CHAIN LENGT | 200cm   80"                                |
| CABLE TYPE               | MLCA029   3 Core Round   Black Braid   PVC |

#### MLFL020PCMBKFR Matt Black

| MATERIAL                 | Brass   Steel   Glass   Aluminium          |
|--------------------------|--------------------------------------------|
| HEIGHT                   | 154cm   60.63"                             |
| WIDTH   DIAMETER         | 36cm   14.17"                              |
| LENGTH   PROJECTION      | n/a                                        |
| WEIGHT                   | 6.5KG   14.33lbs                           |
| LAMPHOLDER               | E27 x 2                                    |
| MAX WATTAGE              | 40W x 2                                    |
| VOLTAGE                  | 220/240v                                   |
| IP RATING                | 20                                         |
| CLASS PROTECTION         | I                                          |
| SHADE                    | GL180                                      |
| FLEX   BAR   CHAIN LENGT | 200cm   80"                                |
| CABLE TYPE               | MLCA029   3 Core Round   Black Braid   PVC |

#### MLFL020PCMBKSM Matt Black

| MATERIAL                 | Brass   Steel   Glass  Aluminium |
|--------------------------|----------------------------------|
| HEIGHT                   | 154cm   60.63"                   |
| WIDTH   DIAMETER         | 36cm   14.17"                    |
| LENGTH   PROJECTION      | n/a                              |
| WEIGHT                   | 6.5KG   14.33lbs                 |
| LAMPHOLDER               | E27 x 2                          |
| MAX WATTAGE              | 40W x 2                          |
| VOLTAGE                  | 220/240v                         |
| IP RATING                | 20                               |
| CLASS PROTECTION         | I                                |
| SHADE                    | GL183                            |
| FLEX   BAR   CHAIN LENGT | 200cm   80"                      |
| CABLE TYPE               | -                                |