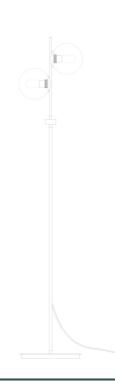

#### MLFL020PCMBKANTBRSCL Antique Bra

| MATERIAL                 | Brass   Steel   Glass                      |
|--------------------------|--------------------------------------------|
| HEIGHT                   | 154cm   60.63"                             |
| WIDTH   DIAMETER         | 36cm   14.17"                              |
| LENGTH   PROJECTION      | n/a                                        |
| WEIGHT                   | 6.5KG   14.33lbs                           |
| LAMPHOLDER               | E27 x 2                                    |
| MAX WATTAGE              | 40W x 2                                    |
| VOLTAGE                  | 220/240v                                   |
| IP RATING                | 20                                         |
| CLASS PROTECTION         | I                                          |
| SHADE                    | GL179                                      |
| FLEX   BAR   CHAIN LENGT | 200cm   80"                                |
| CABLE TYPE               | MLCA029   3 Core Round   Black Braid   PVC |

#### MLFL020PCMBKANTBRSFR Antique Bra

| MATERIAL                 | Brass   Steel   Glass                      |
|--------------------------|--------------------------------------------|
| HEIGHT                   | 154cm   60.63"                             |
| WIDTH   DIAMETER         | 36cm   14.17"                              |
| LENGTH   PROJECTION      | n/a                                        |
| WEIGHT                   | 6.5KG   14.33lbs                           |
| LAMPHOLDER               | E27 x 2                                    |
| MAX WATTAGE              | 40W x 2                                    |
| VOLTAGE                  | 220/240v                                   |
| IP RATING                | 20                                         |
| CLASS PROTECTION         | I                                          |
| SHADE                    | GL180                                      |
| FLEX   BAR   CHAIN LENGT | 200cm   80"                                |
| CABLE TYPE               | MLCA029   3 Core Round   Black Braid   PVC |

#### Antique Br MLFL020PCMBKANTBRSSM

| MATERIAL                 | Brass   Steel   Glass  Aluminium |
|--------------------------|----------------------------------|
| HEIGHT                   | 154cm   60.63"                   |
| WIDTH   DIAMETER         | 36cm   14.17"                    |
| LENGTH   PROJECTION      | n/a                              |
| WEIGHT                   | 6.5KG   14.33lbs                 |
| LAMPHOLDER               | E27 x 2                          |
| MAX WATTAGE              | 40W x 2                          |
| VOLTAGE                  | 220/240v                         |
| IP RATING                | 20                               |
| CLASS PROTECTION         | I                                |
| SHADE                    | GL183                            |
| FLEX   BAR   CHAIN LENGT | 200cm   80"                      |
| CABLE TYPE               | -                                |