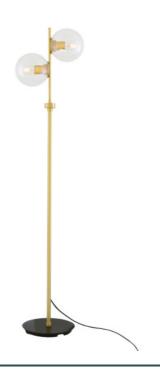

#### MLFL020PCMBKPOLBRSCL Polished Br

| MATERIAL                 | Brass   Steel   Glass                      |
|--------------------------|--------------------------------------------|
| HEIGHT                   | 154cm   60.63"                             |
| WIDTH   DIAMETER         | 36cm   14.17"                              |
| LENGTH   PROJECTION      | n/a                                        |
| WEIGHT                   | 6.5KG   14.33lbs                           |
| LAMPHOLDER               | E27 x 2                                    |
| MAX WATTAGE              | 40W x 2                                    |
| VOLTAGE                  | 220/240v                                   |
| IP RATING                | 20                                         |
| CLASS PROTECTION         | I                                          |
| SHADE                    | GL179                                      |
| FLEX   BAR   CHAIN LENGT | 200cm   80"                                |
| CABLE TYPE               | MLCA029   3 Core Round   Black Braid   PVC |

#### MLFL020PCMBKPOLBRSFR Polished Br

| MATERIAL                 | Brass   Steel   Glass                      |
|--------------------------|--------------------------------------------|
| HEIGHT                   | 154cm   60.63"                             |
| WIDTH   DIAMETER         | 36cm   14.17"                              |
| LENGTH   PROJECTION      | n/a                                        |
| WEIGHT                   | 6.5KG   14.33lbs                           |
| LAMPHOLDER               | E27 x 2                                    |
| MAX WATTAGE              | 40W x 2                                    |
| VOLTAGE                  | 220/240v                                   |
| IP RATING                | 20                                         |
| CLASS PROTECTION         | I                                          |
| SHADE                    | GL180                                      |
| FLEX   BAR   CHAIN LENGT | 200cm   80"                                |
| CABLE TYPE               | MLCA029   3 Core Round   Black Braid   PVC |