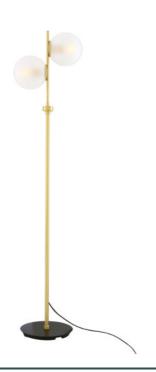

#### MLFL020PCWTECL White

| MATERIAL                 | Brass   Steel   Glass   Aluminium          |
|--------------------------|--------------------------------------------|
| HEIGHT                   | 154cm   60.63"                             |
| WIDTH   DIAMETER         | 36cm   14.17"                              |
| LENGTH   PROJECTION      | n/a                                        |
| WEIGHT                   | 6.5KG   14.33lbs                           |
| LAMPHOLDER               | E27 x 2                                    |
| MAX WATTAGE              | 40W x 2                                    |
| VOLTAGE                  | 220/240v                                   |
| IP RATING                | 20                                         |
| CLASS PROTECTION         | I                                          |
| SHADE                    | GL179                                      |
| FLEX   BAR   CHAIN LENGT | 200cm   80"                                |
| CABLE TYPE               | MLCA029   3 Core Round   Black Braid   PVC |

#### MLFL020PCWTEFR White

| MATERIAL                 | Brass   Steel   Glass   Aluminium          |
|--------------------------|--------------------------------------------|
| HEIGHT                   | 154cm   60.63"                             |
| WIDTH   DIAMETER         | 36cm   14.17"                              |
| LENGTH   PROJECTION      | n/a                                        |
| WEIGHT                   | 6.5KG   14.33lbs                           |
| LAMPHOLDER               | E27 x 2                                    |
| MAX WATTAGE              | 40W x 2                                    |
| VOLTAGE                  | 220/240v                                   |
| IP RATING                | 20                                         |
| CLASS PROTECTION         | T                                          |
| SHADE                    | GL180                                      |
| FLEX   BAR   CHAIN LENGT | 200cm   80"                                |
| CABLE TYPE               | MLCA029   3 Core Round   Black Braid   PVC |