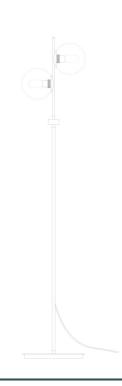

|
| LENGTH   PROJECTION      | n/a                                        |
| WEIGHT                   | 6.5KG   14.33lbs                           |
| LAMPHOLDER               | E27 x 2                                    |
| MAX WATTAGE              | 40W x 2                                    |
| VOLTAGE                  | 220/240v                                   |
| IP RATING                | 20                                         |
| CLASS PROTECTION         | I                                          |
| SHADE                    | GL179                                      |
| FLEX   BAR   CHAIN LENGT | 200cm   80"                                |
| CABLE TYPE               | MLCA029   3 Core Round   Black Braid   PVC |











#### MLFL020PCWTEFR White





| MATERIAL                 | Brass   Steel   Glass   Aluminium          |
|--------------------------|--------------------------------------------|
| HEIGHT                   | 154cm   60.63"                             |
| WIDTH   DIAMETER         | 36cm   14.17"                              |
| LENGTH   PROJECTION      | n/a                                        |
| WEIGHT                   | 6.5KG   14.33lbs                           |
| LAMPHOLDER               | E27 x 2                                    |
| MAX WATTAGE              | 40W x 2                                    |
| VOLTAGE                  | 220/240v                                   |
| IP RATING                | 20                                         |
| CLASS PROTECTION         | T