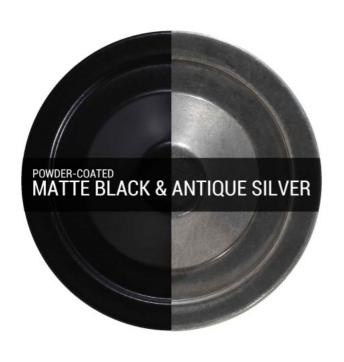

#### Antique Br MLFL020PCMBKANTBRSSM

| MATERIAL                 | Brass   Steel   Glass  Aluminium |
|--------------------------|----------------------------------|
| HEIGHT                   | 154cm   60.63"                   |
| WIDTH   DIAMETER         | 36cm   14.17"                    |
| LENGTH   PROJECTION      | n/a                              |
| WEIGHT                   | 6.5KG   14.33lbs                 |
| LAMPHOLDER               | E27 x 2                          |
| MAX WATTAGE              | 40W x 2                          |
| VOLTAGE                  | 220/240v                         |
| IP RATING                | 20                               |
| CLASS PROTECTION         | I                                |
| SHADE                    | GL183                            |
| FLEX   BAR   CHAIN LENGT | 200cm   80"                      |
| CABLE TYPE               | -                                |

#### Antique Silv MLFL020PCMBKANTSLVSM

| MATERIAL                 | Brass   Steel   Glass  Aluminium |
|--------------------------|----------------------------------|
| HEIGHT                   | 154cm   60.63"                   |
| WIDTH   DIAMETER         | 36cm   14.17"                    |
| LENGTH   PROJECTION      | n/a                              |
| WEIGHT                   | 6.5KG   14.33lbs                 |
| LAMPHOLDER               | E27 x 2                          |
| MAX WATTAGE              | 40W x 2                          |
| VOLTAGE                  | 220/240v                         |
| IP RATING                | 20                               |
| CLASS PROTECTION         | I                                |
| SHADE                    | GL183                            |
| FLEX   BAR   CHAIN LENGT | 200cm   80"                      |
| CABLE TYPE               | -                                |

#### MLFL020PCMBKSATBRSSM Satin Brass

| MATERIAL                 | Brass   Steel   Glass  Aluminium |
|--------------------------|----------------------------------|
| HEIGHT                   | 154cm   60.63"                   |
| WIDTH   DIAMETER         | 36cm   14.17"                    |
| LENGTH   PROJECTION      | n/a                              |
| WEIGHT                   | 6.5KG   14.33lbs                 |
| LAMPHOLDER               | E27 x 2                          |
| MAX WATTAGE              | 40W x 2                          |
| VOLTAGE                  | 220/240v                         |
| IP RATING                | 20                               |
| CLASS PROTECTION         | 1                                |
| SHADE                    | GL183                            |
| FLEX   BAR   CHAIN LENGT | 200cm   80"                      |
| CABLE TYPE               | -                                |