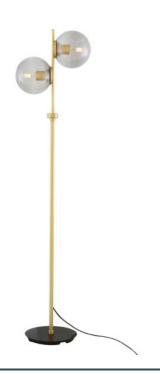

|
| LENGTH   PROJECTION      | n/a                                        |
| WEIGHT                   | 6.5KG   14.33lbs                           |
| LAMPHOLDER               | E27 x 2                                    |
| MAX WATTAGE              | 40W x 2                                    |
| VOLTAGE                  | 220/240v                                   |
| IP RATING                | 20                                         |
| CLASS PROTECTION         | 1                                          |
| SHADE                    | GL180                                      |
| FLEX   BAR   CHAIN LENGT | 200cm   80"                                |
| CABLE TYPE               | MLCA029   3 Core Round   Black Braid   PVC |











#### MLFL020PCMBKSATBRSSM Satin Brass





| MATERIAL                 | Brass   Steel   Glass  Aluminium |
|--------------------------|----------------------------------|
| HEIGHT                   | 154cm   60.63"                   |
| WIDTH   DIAMETER         | 36cm   14.17"                    |
| LENGTH   PROJECTION      | n/a                              |
| WEIGHT                   | 6.5KG   14.33lbs                 |
| LAMPHOLDER               | E27 x 2                          |
| MAX WATTAGE              | 40W x 2                          |
| VOLTAGE                  | 220/240v                         |
| IP RATING                | 20                               |
| CLASS PROTECTION         | 1                                |
| SHADE                    | GL183                            |
| FLEX   BAR   CHAIN LENGT |