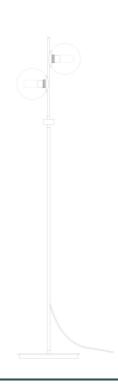

|
| LENGTH   PROJECTION      | n/a                                        |
| WEIGHT                   | 6.5KG   14.33lbs                           |
| LAMPHOLDER               | E27 x 2                                    |
| MAX WATTAGE              | 40W x 2                                    |
| VOLTAGE                  | 220/240v                                   |
| IP RATING                | 20                                         |
| CLASS PROTECTION         | I                                          |
| SHADE                    | GL180                                      |
| FLEX   BAR   CHAIN LENGT | 200cm   80"                                |
| CABLE TYPE               | MLCA029   3 Core Round   Black Braid   PVC |









#### Antique Br MLFL020PCMBKANTBRSSM





| MATERIAL                 | Brass   Steel   Glass  Aluminium |
|--------------------------|----------------------------------|
| HEIGHT                   | 154cm   60.63"                   |
| WIDTH   DIAMETER         | 36cm   14.17"                    |
| LENGTH   PROJECTION      | n/a                              |
| WEIGHT                   | 6.5KG   14.33lbs                 |
| LAMPHOLDER               | E27 x 2                          |
| MAX WATTAGE              | 40W x 2                          |
| VOLTAGE                  | 220/240v                         |
| IP RATING                | 20                               |
| CLASS PROTECTION         | I                                |
| SHADE                    | GL183                            |
| FLEX   BAR   CHAIN LENGT | 2