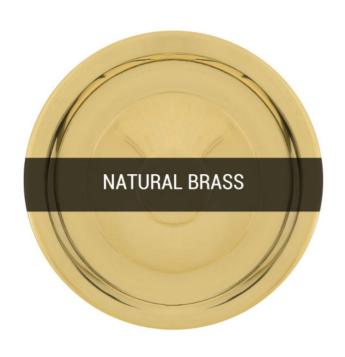

Fixing Bracket MLROSE37| Antique Silver

MLF333NATBRS **Natural Brass** 

| MATERIAL                 | Brass   Glass                       |
|--------------------------|-------------------------------------|
| HEIGHT                   | 116CM   45.67"                      |
| WIDTH   DIAMETER         | 160CM   62.99"                      |
| LENGTH   PROJECTION      | n/a                                 |
| WEIGHT                   | 36KG   79.37lbs                     |
| LAMPHOLDER               | E27 x 21                            |
| MAX WATTAGE              | 40W x 21                            |
| VOLTAGE                  | 220/240v                            |
| IP RATING                | 20                                  |
| CLASS PROTECTION         | ı                                   |
| SHADE                    | GL176                               |
| FLEX   BAR   CHAIN LENGT | 100cm   40"                         |
| CABLE TYPE               | MLCA012   3 Core Round   Gold   PVC |

Fixing Bracket MLROSE37|Natural Brass

MLF333POLBRS **Polished Brass** 

| MATERIAL                 | Brass   Glass                       |
|--------------------------|-------------------------------------|
| HEIGHT                   | 116CM   45.67"                      |
| WIDTH   DIAMETER         | 160CM   62.99"                      |
| LENGTH   PROJECTION      | n/a                                 |
| WEIGHT                   | 36KG   79.37lbs                     |
| LAMPHOLDER               | E27 x 21                            |
| MAX WATTAGE              | 40W x 21                            |
| VOLTAGE                  | 220/240v                            |
| IP RATING                | 20                                  |
| CLASS PROTECTION         | I                                   |
| SHADE                    | GL176                               |
| FLEX   BAR   CHAIN LENGT | 100cm   40"                         |
| CABLE TYPE               | MLCA012   3 Core Round   Gold   PVC |