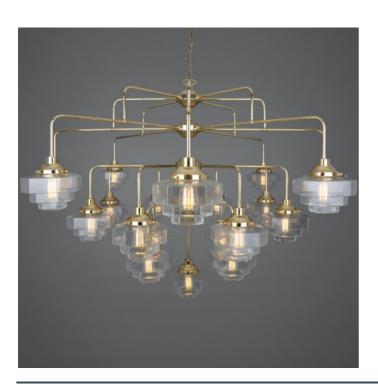

Fixing Bracket MLROSE37|Polished Brass

MLF333SATBRS Satin Brass

| MATERIAL                 | Brass   Glass                       |
|--------------------------|-------------------------------------|
| HEIGHT                   | 116CM  45.67"                       |
| WIDTH   DIAMETER         | 160CM   62.99"                      |
| LENGTH   PROJECTION      | n/a                                 |
| WEIGHT                   | 36KG   79.37lbs                     |
| LAMPHOLDER               | E27 x 21                            |
| MAX WATTAGE              | 40W x 21                            |
| VOLTAGE                  | 220/240v                            |
| IP RATING                | 20                                  |
| CLASS PROTECTION         | T                                   |
| SHADE                    | GL176                               |
| FLEX   BAR   CHAIN LENGT | 100cm   40"                         |
| CABLE TYPE               | MLCA012   3 Core Round   Gold   PVC |

Fixing Bracket MLROSE37| Satin Brass