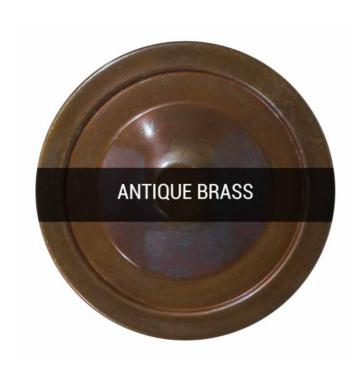

MLF333ANTBRS **Antique Brass** 

| MATERIAL                 | Brass   Glass                        |
|--------------------------|--------------------------------------|
| HEIGHT                   | 116CM   45.67"                       |
| WIDTH   DIAMETER         | 160CM   62.99"                       |
| LENGTH   PROJECTION      | n/a                                  |
| WEIGHT                   | 36KG   79.37lbs                      |
| LAMPHOLDER               | E27 x 21                             |
| MAX WATTAGE              | 40W x 21                             |
| VOLTAGE                  | 220/240v                             |
| IP RATING                | 20                                   |
| CLASS PROTECTION         | 1                                    |
| SHADE                    | GL176                                |
| FLEX   BAR   CHAIN LENGT | 100cm   40"                          |
| CABLE TYPE               | MLCA036   3 Core Round   Brown   PVC |

Fixing Bracket MLROSE37| Antique Brass