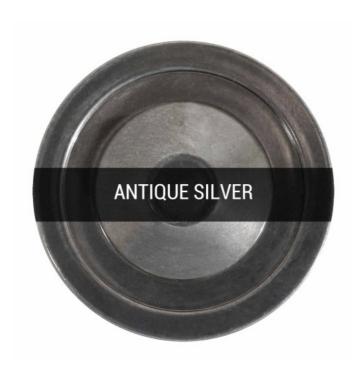

## Antique Silver MLF333ANTSLV

| MATERIAL                 | Brass   Glass                        |
|--------------------------|--------------------------------------|
| HEIGHT                   | 116CM   45.67"                       |
| WIDTH   DIAMETER         | 160CM   62.99"                       |
| LENGTH   PROJECTION      | n/a                                  |
| WEIGHT                   | 36KG   79.37lbs                      |
| LAMPHOLDER               | E27 x 21                             |
| MAX WATTAGE              | 40W x 21                             |
| VOLTAGE                  | 220/240v                             |
| IP RATING                | 20                                   |
| CLASS PROTECTION         | T                                    |
| SHADE                    | GL176                                |
| FLEX   BAR   CHAIN LENGT | 100cm   40"                          |
| CABLE TYPE               | MLCA013   3 Core Round   Clear   PVC |

Fixing Bracket MLROSE37| Antique Silver

MLF333NATBRS **Natural Brass** 

| MATERIAL                 | Brass   Glass                       |
|--------------------------|-------------------------------------|
| HEIGHT                   | 116CM   45.67"                      |
| WIDTH   DIAMETER         | 160CM   62.99"                      |
| LENGTH   PROJECTION      | n/a                                 |
| WEIGHT                   | 36KG   79.37lbs                     |
| LAMPHOLDER               | E27 x 21                            |
| MAX WATTAGE              | 40W x 21                            |
| VOLTAGE                  | 220/240v                            |
| IP RATING                | 20                                  |
| CLASS PROTECTION         | ı                                   |
| SHADE                    | GL176                               |
| FLEX   BAR   CHAIN LENGT | 100cm   40"                         |
| CABLE TYPE               | MLCA012   3 Core Round   Gold   PVC |