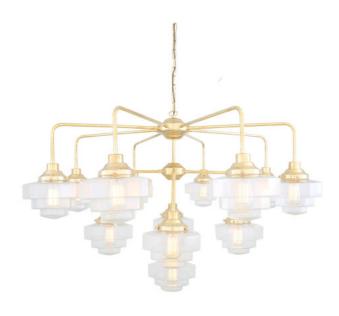

Fixing Bracket MLWB17|Polished Brass

MLF327SATBRS Satin Brass

| MATERIAL                 | Brass   Glass                       |
|--------------------------|-------------------------------------|
| HEIGHT                   | 81CM 31.89"                         |
| WIDTH   DIAMETER         | 126CM   49.61"                      |
| LENGTH   PROJECTION      | n/a                                 |
| WEIGHT                   | 19KG   41.89lbs                     |
| LAMPHOLDER               | E27 x 13                            |
| MAX WATTAGE              | 40W x 13                            |
| VOLTAGE                  | 220/240v                            |
| IP RATING                | 20                                  |
| CLASS PROTECTION         | 1                                   |
| SHADE                    | GL176                               |
| FLEX   BAR   CHAIN LENGT | 100cm   40"                         |
| CABLE TYPE               | MLCA012   3 Core Round   Gold   PVC |