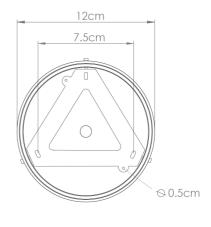

Fixing Bracket MLWB17| Antique Brass

Fixing Bracket MLWB17| Antique Silver

MLF327NATBRS **Natural Brass** 

| MATERIAL                 | Brass   Glass                       |
|--------------------------|-------------------------------------|
| HEIGHT                   | 81CM   31.89"                       |
| WIDTH   DIAMETER         | 126CM   49.61"                      |
| LENGTH   PROJECTION      | n/a                                 |
| WEIGHT                   | 19KG   41.89lbs                     |
| LAMPHOLDER               | E27 x 13                            |
| MAX WATTAGE              | 40W x 13                            |
| VOLTAGE                  | 220/240v                            |
| IP RATING                | 20                                  |
| CLASS PROTECTION         | I                                   |
| SHADE                    | GL176                               |
| FLEX   BAR   CHAIN LENGT | 100cm   40"                         |
| CABLE TYPE               | MLCA012   3 Core Round   Gold   PVC |

Fixing Bracket MLWB17|Natural Brass

MLF327POLBRS **Polished Brass** 

| MATERIAL                 | Brass   Glass                       |
|--------------------------|-------------------------------------|
| HEIGHT                   | 81CM   31.89"                       |
| WIDTH   DIAMETER         | 126CM   49.61"                      |
| LENGTH   PROJECTION      | n/a                                 |
| WEIGHT                   | 19KG   41.89lbs                     |
| LAMPHOLDER               | E27 x 13                            |
| MAX WATTAGE              | 40W x 13                            |
| VOLTAGE                  | 220/240v                            |
| IP RATING                | 20                                  |
| CLASS PROTECTION         | I                                   |
| SHADE                    | GL176                               |
| FLEX   BAR   CHAIN LENGT | 100cm   40"                         |
| CABLE TYPE               | MLCA012   3 Core Round   Gold   PVC |

Fixing Bracket MLWB17|Polished Brass

MLF327SATBRS Satin Brass

| MATERIAL                 | Brass   Glass                       |
|--------------------------|-------------------------------------|
| HEIGHT                   | 81CM 31.89"                         |
| WIDTH   DIAMETER         | 126CM   49.61"                      |
| LENGTH   PROJECTION      | n/a                                 |
| WEIGHT                   | 19KG   41.89lbs                     |
| LAMPHOLDER               | E27 x 13                            |
| MAX WATTAGE              | 40W x 13                            |
| VOLTAGE                  | 220/240v                            |
| IP RATING                | 20                                  |
| CLASS PROTECTION         | 1                                   |
| SHADE                    | GL176                               |
| FLEX   BAR   CHAIN LENGT | 100cm   40"                         |
| CABLE TYPE               | MLCA012   3 Core Round   Gold   PVC |

Fixing Bracket MLWB17| Satin Brass