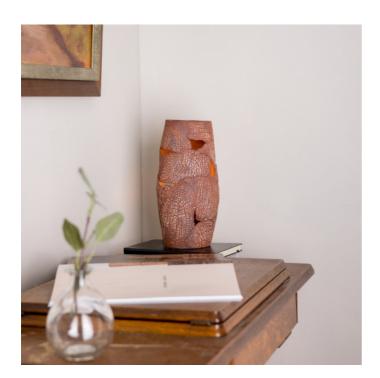

## **CARYA Ceramic Table Lamp**

## MLCMTL007PCMBK Matt Black

| MATERIAL                  | Brass                                      | Fixi |
|---------------------------|--------------------------------------------|------|
| HEIGHT                    | 27cm   10.63"                              |      |
| WIDTH   DIAMETER          | 13cm   5.12"                               |      |
| LENGTH   PROJECTION       | n/a                                        |      |
| WEIGHT                    | 1.5KG   3.31lbs                            |      |
| LAMPHOLDER                | E27 x 1                                    |      |
| MAX WATTAGE               | 40W x 1                                    |      |
| VOLTAGE                   | 220/240v                                   |      |
| IP RATING                 | 20                                         |      |
| CLASS PROTECTION          | II                                         |      |
| SHADE                     |                                            |      |
| FLEX   BAR   CHAIN LENGTH | n/a                                        |      |
| CABLE TYPE                | MLCA028   2 Core Round   Black Braid   PVC |      |