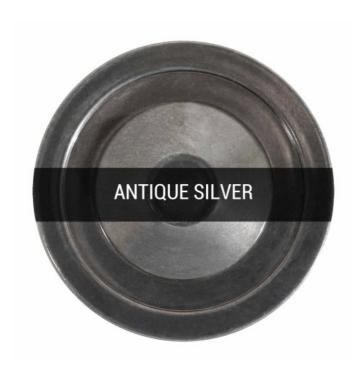

Fixing Bracket -

**Antique Silver** MLCMTL001ANTSLV

| MATERIAL                  | Brass                                      |  |
|---------------------------|--------------------------------------------|--|
| HEIGHT                    | 50cm   19.69"                              |  |
| WIDTH   DIAMETER          | 30cm   11.81"                              |  |
| LENGTH   PROJECTION       | n/a                                        |  |
| WEIGHT                    | 4.2KG   9.26lbs                            |  |
| LAMPHOLDER                | E27 x 1                                    |  |
| MAX WATTAGE               | 40W x 1                                    |  |
| VOLTAGE                   | 220/240v                                   |  |
| IP RATING                 | 20                                         |  |
| CLASS PROTECTION          | II                                         |  |
| SHADE                     | -                                          |  |
| FLEX   BAR   CHAIN LENGTH | n/a                                        |  |
| CABLE TYPE                | MLCA028   2 Core Round   Black Braid   PVC |  |