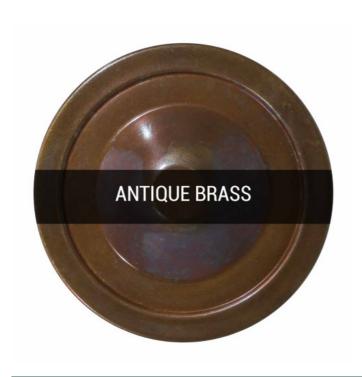

**Antique Brass** MLCMTL001ANTBRS

| MATERIAL                  | Brass                                      |
|---------------------------|--------------------------------------------|
| HEIGHT                    | 50cm   19.69"                              |
| WIDTH   DIAMETER          | 30cm   11.81"                              |
| LENGTH   PROJECTION       | n/a                                        |
| WEIGHT                    | 4.2KG   9.26lbs                            |
| LAMPHOLDER                | E27 x 1                                    |
| MAX WATTAGE               | 40W x 1                                    |
| VOLTAGE                   | 220/240v                                   |
| IP RATING                 | 20                                         |
| CLASS PROTECTION          | II                                         |
| SHADE                     | -                                          |
| FLEX   BAR   CHAIN LENGTH | n/a                                        |
| CABLE TYPE                | MLCA047   2 Core Round   Brown Braid   PVC |