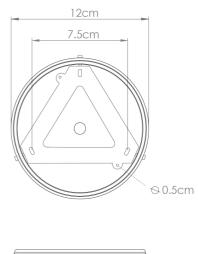

#### MLCMP037ANTBRSCL **Antique Brass**

| MATERIAL                  | Ceramic   Brass   Glass                    | Fixing Bracket MLWB17<br>* Fixing bracket may differ for UL wired products. |
|---------------------------|--------------------------------------------|-----------------------------------------------------------------------------|
| HEIGHT                    | 15cm   5.91''                              | 12cm                                                                        |
| WIDTH   DIAMETER          | 14cm   5.51''                              | 7.5cm                                                                       |
| LENGTH   PROJECTION       | n/a                                        |                                                                             |
| WEIGHT                    | 0.65KG   1.43lbs                           |                                                                             |
| LAMP HOLDER               | G9                                         |                                                                             |
| MAX WATTAGE               | 6.5W x 1                                   |                                                                             |
| VOLTAGE                   | 220/240v or 110/120v*                      |                                                                             |
| IP RATING                 | 20                                         |                                                                             |
| CLASS PROTECTION          | 1                                          |                                                                             |
| SHADE CODE                | GL196   MLCS043                            |                                                                             |
| CABLE   CHAIN   BAR LENGT | 100cm  40"                                 |                                                                             |
| CABLE TYPE                | MLCA047   2 Core Round   Brown Braid   PVC |                                                                             |

⊙0.5cm