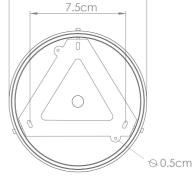

#### MLCMP037ANTBRSCL **Antique Brass**

| MATERIAL                  | Ceramic   Brass   Glass                    | Fixing Bracket MLWB17<br>* Fixing bracket may differ for UL wired products. |
|---------------------------|--------------------------------------------|-----------------------------------------------------------------------------|
| HEIGHT                    | 15cm   5.91''                              | 12cm                                                                        |
| WIDTH   DIAMETER          | 14cm   5.51''                              | 7.5cm                                                                       |
| LENGTH   PROJECTION       | n/a                                        |                                                                             |
| WEIGHT                    | 0.65KG   1.43lbs                           |                                                                             |
| LAMP HOLDER               | G9                                         |                                                                             |
| MAX WATTAGE               | 6.5W x 1                                   |                                                                             |
| VOLTAGE                   | 220/240v or 110/120v*                      |                                                                             |
| IP RATING                 | 20                                         |                                                                             |
| CLASS PROTECTION          | 1                                          |                                                                             |
| SHADE CODE                | GL196   MLCS043                            |                                                                             |
| CABLE   CHAIN   BAR LENGT | 100cm  40"                                 |                                                                             |
| CABLE TYPE                | MLCA047   2 Core Round   Brown Braid   PVC |                                                                             |

⊙0.5cm