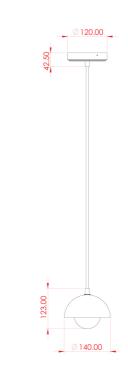

### MLCMP037ANTBRSFR Antique Brass

| MATERIAL                  | Ceramic   Brass   Glass                    | Fixing Bracket MLWB17<br>* Fixing bracket may differ for UL wired products. |
|---------------------------|--------------------------------------------|-----------------------------------------------------------------------------|
| HEIGHT                    | 15cm   5.91''                              | 12cm                                                                        |
| WIDTH   DIAMETER          | 14cm   5.51''                              | 7.5cm                                                                       |
| LENGTH   PROJECTION       | n/a                                        |                                                                             |
| WEIGHT                    | 0.65KG   1.43lbs                           |                                                                             |
| LAMP HOLDER               | G9                                         |                                                                             |
| MAX WATTAGE               | 6.5W x 1                                   |                                                                             |
| VOLTAGE                   | 220/240v or 110/120v*                      |                                                                             |
| IP RATING                 | 20                                         |                                                                             |
| CLASS PROTECTION          | 1                                          |                                                                             |
| SHADE CODE                | GL208   MLCS043                            |                                                                             |
| CABLE   CHAIN   BAR LENGT | 100cm  40"                                 |                                                                             |
| CABLE TYPE                | MLCA047   2 Core Round   Brown Braid   PVC |                                                                             |

Product Notes: 1) Bulbs not included. 2) Dimensions do not include bulbs. 3) All products are individually made-to-order and therefore may differ slightly within manufacturing tolerances. 4) Cable / chain can be shortened during installation. Longer cable / chain lengths available on request. 5) Additional colour finishes maybe available on request. 6) UL wired products operate at 110/120 with the appropriate lamp holder. 7) Twisted cable is not available for UL wired products. Round cable in black or brown only is supplied instead. 8) Refer to our website for a full list of terms and conditions.