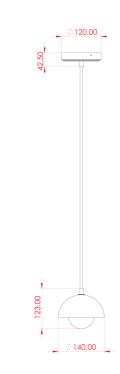

#### MLCMP037ANTBRSCL **Antique Brass**

| MATERIAL                  | Ceramic   Brass   Glass                    | Fixing Bracket MLWB17<br>* Fixing bracket may differ for UL wired products. |
|---------------------------|--------------------------------------------|-----------------------------------------------------------------------------|
| HEIGHT                    | 15cm   5.91''                              | 12cm                                                                        |
| WIDTH   DIAMETER          | 14cm   5.51''                              | 7.5cm                                                                       |
| LENGTH   PROJECTION       | n/a                                        |                                                                             |
| WEIGHT                    | 0.65KG   1.43lbs                           |                                                                             |
| LAMP HOLDER               | G9                                         |                                                                             |
| MAX WATTAGE               | 6.5W x 1                                   |                                                                             |
| VOLTAGE                   | 220/240v or 110/120v*                      |                                                                             |
| IP RATING                 | 20                                         |                                                                             |
| CLASS PROTECTION          | 1                                          |                                                                             |
| SHADE CODE                | GL196   MLCS043                            |                                                                             |
| CABLE   CHAIN   BAR LENGT | 100cm  40"                                 |                                                                             |
| CABLE TYPE                | MLCA047   2 Core Round   Brown Braid   PVC |                                                                             |

### MLCMP037ANTBRSFR Antique Brass

| MATERIAL                  | Ceramic   Brass   Glass                    | Fixing Bracket MLWB17<br>* Fixing bracket may differ for UL wired products. |
|---------------------------|--------------------------------------------|-----------------------------------------------------------------------------|
| HEIGHT                    | 15cm   5.91''                              | 12cm                                                                        |
| WIDTH   DIAMETER          | 14cm   5.51''                              | 7.5cm                                                                       |
| LENGTH   PROJECTION       | n/a                                        |                                                                             |
| WEIGHT                    | 0.65KG   1.43lbs                           |                                                                             |
| LAMP HOLDER               | G9                                         |                                                                             |
| MAX WATTAGE               | 6.5W x 1                                   |                                                                             |
| VOLTAGE                   | 220/240v or 110/120v*                      |                                                                             |
| IP RATING                 | 20                                         |                                                                             |
| CLASS PROTECTION          | 1                                          |                                                                             |
| SHADE CODE                | GL208   MLCS043                            |                                                                             |
| CABLE   CHAIN   BAR LENGT | 100cm  40"                                 |                                                                             |
| CABLE TYPE                | MLCA047   2 Core Round   Brown Braid   PVC |                                                                             |

### MLCMP037ANTBRSOP Antique Brass

| MATERIAL                  | Ceramic   Brass   Glass                    | Fixing Bracket MLWB17<br>* Fixing bracket may differ for UL wired products.                                                                                |
|---------------------------|--------------------------------------------|------------------------------------------------------------------------------------------------------------------------------------------------------------|
| HEIGHT                    | 15cm   5.91''                              | 12cm                                                                                                                                                       |
| WIDTH   DIAMETER          | 14cm  5.51"                                | 7.5cm                                                                                                                                                      |
| LENGTH   PROJECTION       | n/a                                        |                                                                                                                                                            |
| WEIGHT                    | 0.65KG   1.43lbs                           |                                                                                                                                                            |
| LAMP HOLDER               | G9                                         |                                                                                                                                                            |
| MAX WATTAGE               | 6.5W x 1                                   | $\square \square $ |
| VOLTAGE                   | 220/240v or 110/120v*                      |                                                                                                                                                            |
| IP RATING                 | 20                                         |                                                                                                                                                            |
| CLASS PROTECTION          | I                                          |                                                                                                                                                            |
| SHADE CODE                | GL192   MLCS043                            |                                                                                                                                                            |
| CABLE   CHAIN   BAR LENGT | 100cm   40"                                |                                                                                                                                                            |
| CABLE TYPE                | MLCA047   2 Core Round   Brown Braid   PVC |                                                                                                                                                            |

#### Antique Silver MLCMP037ANTSLVCL

| MATERIAL                  | Ceramic   Brass   Glass                    | Fixing Bracket MLWB17<br>* Fixing bracket may differ for UL wired products. |
|---------------------------|--------------------------------------------|-----------------------------------------------------------------------------|
| HEIGHT                    | 15cm   5.91''                              | — 12cm                                                                      |
| WIDTH   DIAMETER          | 14cm   5.51''                              | 7.5cm                                                                       |
| LENGTH   PROJECTION       | n/a                                        |                                                                             |
| WEIGHT                    | 0.65KG   1.43lbs                           |                                                                             |
| LAMP HOLDER               | G9                                         |                                                                             |
| MAX WATTAGE               | 6.5W x 1                                   |                                                                             |
| VOLTAGE                   | 220/240v or 110/120v*                      |                                                                             |
| IP RATING                 | 20                                         |                                                                             |
| CLASS PROTECTION          | I                                          |                                                                             |
| SHADE CODE                | GL196  MLCS043                             |                                                                             |
| CABLE   CHAIN   BAR LENGT | 100cm  40"                                 |                                                                             |
| CABLE TYPE                | MLCA028   2 Core Round   Black Braid   PVC |                                                                             |

#### Antique Silver MLCMP037ANTSLVFR

| MATERIAL                  | Ceramic   Brass   Glass                    | Fixing Bracket MLWB17<br>* Fixing bracket may differ for UL wired products. |
|---------------------------|--------------------------------------------|-----------------------------------------------------------------------------|
| HEIGHT                    | 15cm   5.91''                              | 12cm                                                                        |
| WIDTH   DIAMETER          | 14cm   5.51''                              | 7.5cm                                                                       |
| LENGTH   PROJECTION       | n/a                                        |                                                                             |
| WEIGHT                    | 0.65KG   1.43lbs                           |                                                                             |
| LAMP HOLDER               | G9                                         |                                                                             |
| MAX WATTAGE               | 6.5W x 1                                   |                                                                             |
| VOLTAGE                   | 220/240v or 110/120v*                      |                                                                             |
| IP RATING                 | 20                                         |                                                                             |
| CLASS PROTECTION          | I                                          |                                                                             |
| SHADE CODE                | GL208   MLCS043                            |                                                                             |
| CABLE   CHAIN   BAR LENGT | 100cm  40"                                 |                                                                             |
| CABLE TYPE                | MLCA028   2 Core Round   Black Braid   PVC |                                                                             |

#### Antique Silver MLCMP037ANTSLVOP

| MATERIAL                  | Ceramic   Brass   Glass                    | Fixing Bracket MLWB17<br>* Fixing bracket may differ for UL wired products. |
|---------------------------|--------------------------------------------|-----------------------------------------------------------------------------|
| HEIGHT                    | 15cm   5.91''                              | 12cm                                                                        |
| WIDTH   DIAMETER          | 14cm  5.51''                               | 7.5cm                                                                       |
| LENGTH   PROJECTION       | n/a                                        |                                                                             |
| WEIGHT                    | 0.65KG   1.43lbs                           |                                                                             |
| LAMP HOLDER               | G9                                         |                                                                             |
| MAX WATTAGE               | 6.5W x 1                                   |                                                                             |
| VOLTAGE                   | 220/240v or 110/120v*                      |                                                                             |
| IP RATING                 | 20                                         |                                                                             |
| CLASS PROTECTION          | 1                                          |                                                                             |
| SHADE CODE                | GL192   MLCS043                            |                                                                             |
| CABLE   CHAIN   BAR LENGT | 100cm  40"                                 |                                                                             |
| CABLE TYPE                | MLCA028   2 Core Round   Black Braid   PVC |                                                                             |