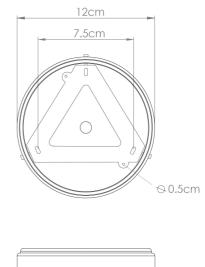

⊙0.5cm

#### Antique Silver MLCMP037ANTSLVCL

| MATERIAL                  | Ceramic   Brass   Glass                    | Fixing Bracket MLWB17<br>* Fixing bracket may differ for UL wired products. |
|---------------------------|--------------------------------------------|-----------------------------------------------------------------------------|
| HEIGHT                    | 15cm   5.91''                              | — 12cm                                                                      |
| WIDTH   DIAMETER          | 14cm   5.51''                              | 7.5cm                                                                       |
| LENGTH   PROJECTION       | n/a                                        |                                                                             |
| WEIGHT                    | 0.65KG   1.43lbs                           |                                                                             |
| LAMP HOLDER               | G9                                         |                                                                             |
| MAX WATTAGE               | 6.5W x 1                                   |                                                                             |
| VOLTAGE                   | 220/240v or 110/120v*                      |                                                                             |
| IP RATING                 | 20                                         |                                                                             |
| CLASS PROTECTION          | I                                          |                                                                             |
| SHADE CODE                | GL196  MLCS043                             |                                                                             |
| CABLE   CHAIN   BAR LENGT | 100cm  40"                                 |                                                                             |
| CABLE TYPE                | MLCA028   2 Core Round   Black Braid   PVC |                                                                             |