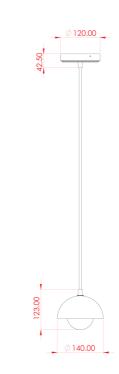

### MLCMP037ANTBRSFR Antique Brass

| MATERIAL                  | Ceramic   Brass   Glass                    | Fixing Bracket MLWB17<br>* Fixing bracket may differ for UL wired products. |
|---------------------------|--------------------------------------------|-----------------------------------------------------------------------------|
| HEIGHT                    | 15cm   5.91''                              | 12cm                                                                        |
| WIDTH   DIAMETER          | 14cm   5.51''                              | 7.5cm                                                                       |
| LENGTH   PROJECTION       | n/a                                        |                                                                             |
| WEIGHT                    | 0.65KG   1.43lbs                           |                                                                             |
| LAMP HOLDER               | G9                                         |                                                                             |
| MAX WATTAGE               | 6.5W x 1                                   |                                                                             |
| VOLTAGE                   | 220/240v or 110/120v*                      |                                                                             |
| IP RATING                 | 20                                         |                                                                             |
| CLASS PROTECTION          | 1                                          |                                                                             |
| SHADE CODE                | GL208   MLCS043                            |                                                                             |
| CABLE   CHAIN   BAR LENGT | 100cm  40"                                 |                                                                             |
| CABLE TYPE                | MLCA047   2 Core Round   Brown Braid   PVC |                                                                             |

Product Notes: 1) Bulbs not included. 2) Dimensions do not include bulbs. 3) All products are individually made-to-order and therefore may differ slightly within manufacturing tolerances. 4) Cable / chain can be shortened during installation. Longer cable / chain lengths available on request. 5) Additional colour finishes maybe available on request. 6) UL wired products operate at 110/120 with the appropriate lamp holder. 7) Twisted cable is not available for UL wired products. Round cable in black or brown only is supplied instead. 8) Refer to our website for a full list of terms and conditions.