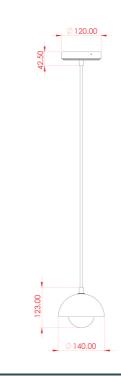

#### MLCMP037ANTBRSCL **Antique Brass**

| MATERIAL                  | Ceramic   Brass   Glass                    | Fixing Bracket MLWB17<br>* Fixing bracket may differ for UL wired products. |
|---------------------------|--------------------------------------------|-----------------------------------------------------------------------------|
| HEIGHT                    | 15cm   5.91''                              | 12cm                                                                        |
| WIDTH   DIAMETER          | 14cm   5.51''                              | 7.5cm                                                                       |
| LENGTH   PROJECTION       | n/a                                        |                                                                             |
| WEIGHT                    | 0.65KG   1.43lbs                           |                                                                             |
| LAMP HOLDER               | G9                                         |                                                                             |
| MAX WATTAGE               | 6.5W x 1                                   |                                                                             |
| VOLTAGE                   | 220/240v or 110/120v*                      |                                                                             |
| IP RATING                 | 20                                         |                                                                             |
| CLASS PROTECTION          | 1                                          |                                                                             |
| SHADE CODE                | GL196   MLCS043                            |                                                                             |
| CABLE   CHAIN   BAR LENGT | 100cm  40"                                 |                                                                             |
| CABLE TYPE                | MLCA047   2 Core Round   Brown Braid   PVC |                                                                             |

### MLCMP037ANTBRSFR Antique Brass

| MATERIAL                  | Ceramic   Brass   Glass                    | Fixing Bracket MLWB17<br>* Fixing bracket may differ for UL wired products. |
|---------------------------|--------------------------------------------|-----------------------------------------------------------------------------|
| HEIGHT                    | 15cm   5.91''                              | 12cm                                                                        |
| WIDTH   DIAMETER          | 14cm   5.51''                              | 7.5cm                                                                       |
| LENGTH   PROJECTION       | n/a                                        |                                                                             |
| WEIGHT                    | 0.65KG   1.43lbs                           |                                                                             |
| LAMP HOLDER               | G9                                         |                                                                             |
| MAX WATTAGE               | 6.5W x 1                                   |                                                                             |
| VOLTAGE                   | 220/240v or 110/120v*                      |                                                                             |
| IP RATING                 | 20                                         |                                                                             |
| CLASS PROTECTION          | 1                                          |                                                                             |
| SHADE CODE                | GL208   MLCS043                            |                                                                             |
| CABLE   CHAIN   BAR LENGT | 100cm  40"                                 |                                                                             |
| CABLE TYPE                | MLCA047   2 Core Round   Brown Braid   PVC |                                                                             |

### MLCMP037ANTBRSOP Antique Brass

| MATERIAL                  | Ceramic   Brass   Glass                    | Fixing Bracket MLWB17<br>* Fixing bracket may differ for UL wired products.                                                                                |
|---------------------------|--------------------------------------------|------------------------------------------------------------------------------------------------------------------------------------------------------------|
| HEIGHT                    | 15cm   5.91''                              | 12cm                                                                                                                                                       |
| WIDTH   DIAMETER          | 14cm  5.51"                                | 7.5cm                                                                                                                                                      |
| LENGTH   PROJECTION       | n/a                                        |                                                                                                                                                            |
| WEIGHT                    | 0.65KG   1.43lbs                           |                                                                                                                                                            |
| LAMP HOLDER               | G9                                         |                                                                                                                                                            |
| MAX WATTAGE               | 6.5W x 1                                   | $\square \square $ |
| VOLTAGE                   | 220/240v or 110/120v*                      |                                                                                                                                                            |
| IP RATING                 | 20                                         |                                                                                                                                                            |
| CLASS PROTECTION          | I                                          |                                                                                                                                                            |
| SHADE CODE                | GL192   MLCS043                            |                                                                                                                                                            |
| CABLE   CHAIN   BAR LENGT | 100cm   40"                                |                                                                                                                                                            |
| CABLE TYPE                | MLCA047   2 Core Round   Brown Braid   PVC |                                                                                                                                                            |