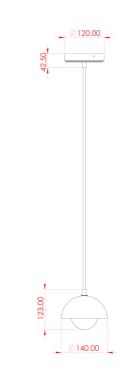

#### MLCMP037ANTBRSCL **Antique Brass**

| MATERIAL                  | Ceramic   Brass   Glass                    | Fixing Bracket MLWB17<br>* Fixing bracket may differ for UL wired products. |
|---------------------------|--------------------------------------------|-----------------------------------------------------------------------------|
| HEIGHT                    | 15cm   5.91''                              | 12cm                                                                        |
| WIDTH   DIAMETER          | 14cm   5.51''                              | 7.5cm                                                                       |
| LENGTH   PROJECTION       | n/a                                        |                                                                             |
| WEIGHT                    | 0.65KG   1.43lbs                           |                                                                             |
| LAMP HOLDER               | G9                                         |                                                                             |
| MAX WATTAGE               | 6.5W x 1                                   |                                                                             |
| VOLTAGE                   | 220/240v or 110/120v*                      |                                                                             |
| IP RATING                 | 20                                         |                                                                             |
| CLASS PROTECTION          | 1                                          |                                                                             |
| SHADE CODE                | GL196   MLCS043                            |                                                                             |
| CABLE   CHAIN   BAR LENGT | 100cm  40"                                 |                                                                             |
| CABLE TYPE                | MLCA047   2 Core Round   Brown Braid   PVC |                                                                             |

Product Notes: 1) Bulbs not included. 2) Dimensions do not include bulbs. 3) All products are individually made-to-order and therefore may differ slightly within manufacturing tolerances. 4) Cable / chain can be shortened during installation. Longer cable / chain lengths available on request. 5) Additional colour finishes maybe available on request. 6) UL wired products operate at 110/120 with the appropriate lamp holder. 7) Twisted cable is not available for UL wired products. Round cable in black or brown only is supplied instead. 8) Refer to our website for a full list of terms and conditions.