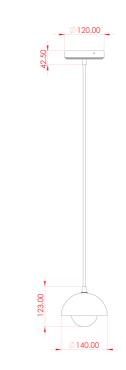

#### MLCMP037ANTBRSCL **Antique Brass**

| MATERIAL                  | Ceramic   Brass   Glass                    | Fixing Bracket MLWB17<br>* Fixing bracket may differ for UL wired products. |
|---------------------------|--------------------------------------------|-----------------------------------------------------------------------------|
| HEIGHT                    | 15cm   5.91''                              | 12cm                                                                        |
| WIDTH   DIAMETER          | 14cm   5.51''                              | 7.5cm                                                                       |
| LENGTH   PROJECTION       | n/a                                        |                                                                             |
| WEIGHT                    | 0.65KG   1.43lbs                           |                                                                             |
| LAMP HOLDER               | G9                                         |                                                                             |
| MAX WATTAGE               | 6.5W x 1                                   |                                                                             |
| VOLTAGE                   | 220/240v or 110/120v*                      |                                                                             |
| IP RATING                 | 20                                         |                                                                             |
| CLASS PROTECTION          | 1                                          |                                                                             |
| SHADE CODE                | GL196   MLCS043                            |                                                                             |
| CABLE   CHAIN   BAR LENGT | 100cm  40"                                 |                                                                             |
| CABLE TYPE                | MLCA047   2 Core Round   Brown Braid   PVC |                                                                             |

### MLCMP037ANTBRSFR Antique Brass

| MATERIAL                  | Ceramic   Brass   Glass                    | Fixing Bracket MLWB17<br>* Fixing bracket may differ for UL wired products. |
|---------------------------|--------------------------------------------|-----------------------------------------------------------------------------|
| HEIGHT                    | 15cm   5.91''                              | 12cm                                                                        |
| WIDTH   DIAMETER          | 14cm   5.51''                              | 7.5cm                                                                       |
| LENGTH   PROJECTION       | n/a                                        |                                                                             |
| WEIGHT                    | 0.65KG   1.43lbs                           |                                                                             |
| LAMP HOLDER               | G9                                         |                                                                             |
| MAX WATTAGE               | 6.5W x 1                                   |                                                                             |
| VOLTAGE                   | 220/240v or 110/120v*                      |                                                                             |
| IP RATING                 | 20                                         |                                                                             |
| CLASS PROTECTION          | 1                                          |                                                                             |
| SHADE CODE                | GL208   MLCS043                            |                                                                             |
| CABLE   CHAIN   BAR LENGT | 100cm  40"                                 |                                                                             |
| CABLE TYPE                | MLCA047   2 Core Round   Brown Braid   PVC |                                                                             |

### MLCMP037ANTBRSOP Antique Brass

| MATERIAL                  | Ceramic   Brass   Glass                    | Fixing Bracket MLWB17<br>* Fixing bracket may differ for UL wired products.                                                                                |
|---------------------------|--------------------------------------------|------------------------------------------------------------------------------------------------------------------------------------------------------------|
| HEIGHT                    | 15cm   5.91''                              | 12cm                                                                                                                                                       |
| WIDTH   DIAMETER          | 14cm  5.51"                                | 7.5cm                                                                                                                                                      |
| LENGTH   PROJECTION       | n/a                                        |                                                                                                                                                            |
| WEIGHT                    | 0.65KG   1.43lbs                           |                                                                                                                                                            |
| LAMP HOLDER               | G9                                         |                                                                                                                                                            |
| MAX WATTAGE               | 6.5W x 1                                   | $\square \square $ |
| VOLTAGE                   | 220/240v or 110/120v*                      |                                                                                                                                                            |
| IP RATING                 | 20                                         |                                                                                                                                                            |
| CLASS PROTECTION          | I                                          |                                                                                                                                                            |
| SHADE CODE                | GL192   MLCS043                            |                                                                                                                                                            |
| CABLE   CHAIN   BAR LENGT | 100cm   40"                                |                                                                                                                                                            |
| CABLE TYPE                | MLCA047   2 Core Round   Brown Braid   PVC |                                                                                                                                                            |