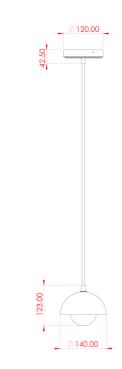

#### MLCMP037ANTBRSCL **Antique Brass**

| MATERIAL                  | Ceramic   Brass   Glass                    | Fixing Bracket MLWB17<br>* Fixing bracket may differ for UL wired products. |
|---------------------------|--------------------------------------------|-----------------------------------------------------------------------------|
| HEIGHT                    | 15cm   5.91''                              | 12cm                                                                        |
| WIDTH   DIAMETER          | 14cm   5.51''                              | 7.5cm                                                                       |
| LENGTH   PROJECTION       | n/a                                        |                                                                             |
| WEIGHT                    | 0.65KG   1.43lbs                           |                                                                             |
| LAMP HOLDER               | G9                                         |                                                                             |
| MAX WATTAGE               | 6.5W x 1                                   |                                                                             |
| VOLTAGE                   | 220/240v or 110/120v*                      |                                                                             |
| IP RATING                 | 20                                         |                                                                             |
| CLASS PROTECTION          | 1                                          |                                                                             |
| SHADE CODE                | GL196   MLCS043                            |                                                                             |
| CABLE   CHAIN   BAR LENGT | 100cm  40"                                 |                                                                             |
| CABLE TYPE                | MLCA047   2 Core Round   Brown Braid   PVC |                                                                             |

Product Notes: 1) Bulbs not included. 2) Dimensions do not include bulbs. 3) All products are individually made-to-order and therefore may differ slightly within manufacturing tolerances. 4) Cable / chain can be shortened during installation. Longer cable / chain lengths available on request. 5) Additional colour finishes maybe available on request. 6) UL wired products operate at 110/120 with the appropriate lamp holder. 7) Twisted cable is not available for UL wired products. Round cable in black or brown only is supplied instead. 8) Refer to our website for a full list of terms and conditions.