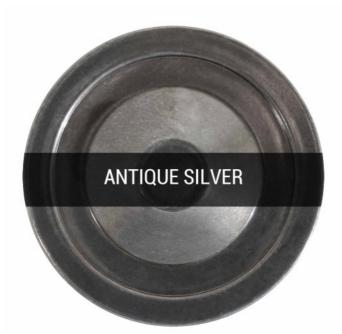

#### Antique Silver MLCMP037ANTSLVCL

| MATERIAL                  | Ceramic   Brass   Glass                    | Fixing Bracket MLWB17<br>* Fixing bracket may differ for UL wired products. |
|---------------------------|--------------------------------------------|-----------------------------------------------------------------------------|
| HEIGHT                    | 15cm   5.91''                              | — 12cm                                                                      |
| WIDTH   DIAMETER          | 14cm   5.51''                              | 7.5cm                                                                       |
| LENGTH   PROJECTION       | n/a                                        |                                                                             |
| WEIGHT                    | 0.65KG   1.43lbs                           |                                                                             |
| LAMP HOLDER               | G9                                         |                                                                             |
| MAX WATTAGE               | 6.5W x 1                                   |                                                                             |
| VOLTAGE                   | 220/240v or 110/120v*                      |                                                                             |
| IP RATING                 | 20                                         |                                                                             |
| CLASS PROTECTION          | I                                          |                                                                             |
| SHADE CODE                | GL196  MLCS043                             |                                                                             |
| CABLE   CHAIN   BAR LENGT | 100cm  40"                                 |                                                                             |
| CABLE TYPE                | MLCA028   2 Core Round   Black Braid   PVC |                                                                             |

#### Antique Silver MLCMP037ANTSLVFR

| MATERIAL                  | Ceramic   Brass   Glass                    | Fixing Bracket MLWB17<br>* Fixing bracket may differ for UL wired products. |
|---------------------------|--------------------------------------------|-----------------------------------------------------------------------------|
| HEIGHT                    | 15cm   5.91''                              | 12cm                                                                        |
| WIDTH   DIAMETER          | 14cm   5.51''                              | 7.5cm                                                                       |
| LENGTH   PROJECTION       | n/a                                        |                                                                             |
| WEIGHT                    | 0.65KG   1.43lbs                           |                                                                             |
| LAMP HOLDER               | G9                                         |                                                                             |
| MAX WATTAGE               | 6.5W x 1                                   |                                                                             |
| VOLTAGE                   | 220/240v or 110/120v*                      |                                                                             |
| IP RATING                 | 20                                         |                                                                             |
| CLASS PROTECTION          | I                                          |                                                                             |
| SHADE CODE                | GL208   MLCS043                            |                                                                             |
| CABLE   CHAIN   BAR LENGT | 100cm  40"                                 |                                                                             |
| CABLE TYPE                | MLCA028   2 Core Round   Black Braid   PVC |                                                                             |

#### Antique Silver MLCMP037ANTSLVOP

| MATERIAL                  | Ceramic   Brass   Glass                    | Fixing Bracket MLWB17<br>* Fixing bracket may differ for UL wired products. |
|---------------------------|--------------------------------------------|-----------------------------------------------------------------------------|
| HEIGHT                    | 15cm   5.91''                              | 12cm                                                                        |
| WIDTH   DIAMETER          | 14cm  5.51''                               | 7.5cm                                                                       |
| LENGTH   PROJECTION       | n/a                                        |                                                                             |
| WEIGHT                    | 0.65KG   1.43lbs                           |                                                                             |
| LAMP HOLDER               | G9                                         |                                                                             |
| MAX WATTAGE               | 6.5W x 1                                   |                                                                             |
| VOLTAGE                   | 220/240v or 110/120v*                      |                                                                             |
| IP RATING                 | 20                                         |                                                                             |
| CLASS PROTECTION          | 1                                          |                                                                             |
| SHADE CODE                | GL192   MLCS043                            |                                                                             |
| CABLE   CHAIN   BAR LENGT | 100cm  40"                                 |                                                                             |
| CABLE TYPE                | MLCA028   2 Core Round   Black Braid   PVC |                                                                             |