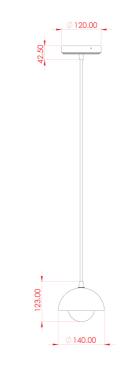

#### Antique Silver MLCMP037ANTSLVCL

| MATERIAL                  | Ceramic   Brass   Glass                    | Fixing Bracket MLWB17<br>* Fixing bracket may differ for UL wired products. |
|---------------------------|--------------------------------------------|-----------------------------------------------------------------------------|
| HEIGHT                    | 15cm   5.91''                              | — 12cm                                                                      |
| WIDTH   DIAMETER          | 14cm   5.51''                              | 7.5cm                                                                       |
| LENGTH   PROJECTION       | n/a                                        |                                                                             |
| WEIGHT                    | 0.65KG   1.43lbs                           |                                                                             |
| LAMP HOLDER               | G9                                         |                                                                             |
| MAX WATTAGE               | 6.5W x 1                                   |                                                                             |
| VOLTAGE                   | 220/240v or 110/120v*                      |                                                                             |
| IP RATING                 | 20                                         |                                                                             |
| CLASS PROTECTION          | I                                          |                                                                             |
| SHADE CODE                | GL196  MLCS043                             |                                                                             |
| CABLE   CHAIN   BAR LENGT | 100cm  40"                                 |                                                                             |
| CABLE TYPE                | MLCA028   2 Core Round   Black Braid   PVC |                                                                             |

#### Antique Silver MLCMP037ANTSLVFR

| MATERIAL                  | Ceramic   Brass   Glass                    | Fixing Bracket MLWB17<br>* Fixing bracket may differ for UL wired products. |
|---------------------------|--------------------------------------------|-----------------------------------------------------------------------------|
| HEIGHT                    | 15cm   5.91''                              | 12cm                                                                        |
| WIDTH   DIAMETER          | 14cm   5.51''                              | 7.5cm                                                                       |
| LENGTH   PROJECTION       | n/a                                        |                                                                             |
| WEIGHT                    | 0.65KG   1.43lbs                           |                                                                             |
| LAMP HOLDER               | G9                                         |                                                                             |
| MAX WATTAGE               | 6.5W x 1                                   |                                                                             |
| VOLTAGE                   | 220/240v or 110/120v*                      |                                                                             |
| IP RATING                 | 20                                         |                                                                             |
| CLASS PROTECTION          | I                                          |                                                                             |
| SHADE CODE                | GL208   MLCS043                            |                                                                             |
| CABLE   CHAIN   BAR LENGT | 100cm  40"                                 |                                                                             |
| CABLE TYPE                | MLCA028   2 Core Round   Black Braid   PVC |                                                                             |

#### Antique Silver MLCMP037ANTSLVOP

| MATERIAL                  | Ceramic   Brass   Glass                    | Fixing Bracket MLWB17<br>* Fixing bracket may differ for UL wired products. |
|---------------------------|--------------------------------------------|-----------------------------------------------------------------------------|
| HEIGHT                    | 15cm   5.91''                              | 12cm                                                                        |
| WIDTH   DIAMETER          | 14cm  5.51''                               | 7.5cm                                                                       |
| LENGTH   PROJECTION       | n/a                                        |                                                                             |
| WEIGHT                    | 0.65KG   1.43lbs                           |                                                                             |
| LAMP HOLDER               | G9                                         |                                                                             |
| MAX WATTAGE               | 6.5W x 1                                   |                                                                             |
| VOLTAGE                   | 220/240v or 110/120v*                      |                                                                             |
| IP RATING                 | 20                                         |                                                                             |
| CLASS PROTECTION          | 1                                          |                                                                             |
| SHADE CODE                | GL192   MLCS043                            |                                                                             |
| CABLE   CHAIN   BAR LENGT | 100cm  40"                                 |                                                                             |
| CABLE TYPE                | MLCA028   2 Core Round   Black Braid   PVC |                                                                             |