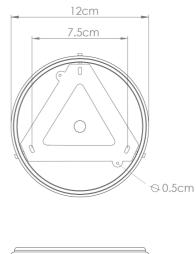

#### MLCMP037ANTBRSCL **Antique Brass**

| MATERIAL                  | Ceramic   Brass   Glass                    | Fixing Bracket MLWB17<br>* Fixing bracket may differ for UL wired products. |
|---------------------------|--------------------------------------------|-----------------------------------------------------------------------------|
| HEIGHT                    | 15cm   5.91''                              | 12cm                                                                        |
| WIDTH   DIAMETER          | 14cm   5.51''                              | 7.5cm                                                                       |
| LENGTH   PROJECTION       | n/a                                        |                                                                             |
| WEIGHT                    | 0.65KG   1.43lbs                           |                                                                             |
| LAMP HOLDER               | G9                                         |                                                                             |
| MAX WATTAGE               | 6.5W x 1                                   |                                                                             |
| VOLTAGE                   | 220/240v or 110/120v*                      |                                                                             |
| IP RATING                 | 20                                         |                                                                             |
| CLASS PROTECTION          | 1                                          |                                                                             |
| SHADE CODE                | GL196   MLCS043                            |                                                                             |
| CABLE   CHAIN   BAR LENGT | 100cm  40"                                 |                                                                             |
| CABLE TYPE                | MLCA047   2 Core Round   Brown Braid   PVC |                                                                             |

⊙0.5cm