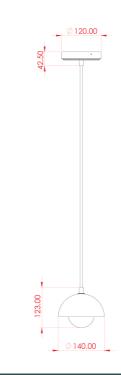

#### MLCMP037ANTBRSCL **Antique Brass**

| MATERIAL                  | Ceramic   Brass   Glass                    | Fixing Bracket MLWB17<br>* Fixing bracket may differ for UL wired products. |
|---------------------------|--------------------------------------------|-----------------------------------------------------------------------------|
| HEIGHT                    | 15cm   5.91''                              | 12cm                                                                        |
| WIDTH   DIAMETER          | 14cm   5.51''                              | 7.5cm                                                                       |
| LENGTH   PROJECTION       | n/a                                        |                                                                             |
| WEIGHT                    | 0.65KG   1.43lbs                           |                                                                             |
| LAMP HOLDER               | G9                                         |                                                                             |
| MAX WATTAGE               | 6.5W x 1                                   |                                                                             |
| VOLTAGE                   | 220/240v or 110/120v*                      |                                                                             |
| IP RATING                 | 20                                         |                                                                             |
| CLASS PROTECTION          | 1                                          |                                                                             |
| SHADE CODE                | GL196   MLCS043                            |                                                                             |
| CABLE   CHAIN   BAR LENGT | 100cm  40"                                 |                                                                             |
| CABLE TYPE                | MLCA047   2 Core Round   Brown Braid   PVC |                                                                             |

### MLCMP037ANTBRSFR Antique Brass

| MATERIAL                  | Ceramic   Brass   Glass                    | Fixing Bracket MLWB17<br>* Fixing bracket may differ for UL wired products. |
|---------------------------|--------------------------------------------|-----------------------------------------------------------------------------|
| HEIGHT                    | 15cm   5.91''                              | 12cm                                                                        |
| WIDTH   DIAMETER          | 14cm   5.51''                              | 7.5cm                                                                       |
| LENGTH   PROJECTION       | n/a                                        |                                                                             |
| WEIGHT                    | 0.65KG   1.43lbs                           |                                                                             |
| LAMP HOLDER               | G9                                         |                                                                             |
| MAX WATTAGE               | 6.5W x 1                                   |                                                                             |
| VOLTAGE                   | 220/240v or 110/120v*                      |                                                                             |
| IP RATING                 | 20                                         |                                                                             |
| CLASS PROTECTION          | 1                                          |                                                                             |
| SHADE CODE                | GL208   MLCS043                            |                                                                             |
| CABLE   CHAIN   BAR LENGT | 100cm  40"                                 |                                                                             |
| CABLE TYPE                | MLCA047   2 Core Round   Brown Braid   PVC |                                                                             |

### MLCMP037ANTBRSOP Antique Brass

| MATERIAL                  | Ceramic   Brass   Glass                    | Fixing Bracket MLWB17<br>* Fixing bracket may differ for UL wired products.                                                                                |
|---------------------------|--------------------------------------------|------------------------------------------------------------------------------------------------------------------------------------------------------------|
| HEIGHT                    | 15cm   5.91''                              | 12cm                                                                                                                                                       |
| WIDTH   DIAMETER          | 14cm  5.51"                                | 7.5cm                                                                                                                                                      |
| LENGTH   PROJECTION       | n/a                                        |                                                                                                                                                            |
| WEIGHT                    | 0.65KG   1.43lbs                           |                                                                                                                                                            |
| LAMP HOLDER               | G9                                         |                                                                                                                                                            |
| MAX WATTAGE               | 6.5W x 1                                   | $\square \square $ |
| VOLTAGE                   | 220/240v or 110/120v*                      |                                                                                                                                                            |
| IP RATING                 | 20                                         |                                                                                                                                                            |
| CLASS PROTECTION          | I                                          |                                                                                                                                                            |
| SHADE CODE                | GL192   MLCS043                            |                                                                                                                                                            |
| CABLE   CHAIN   BAR LENGT | 100cm   40"                                |                                                                                                                                                            |
| CABLE TYPE                | MLCA047   2 Core Round   Brown Braid   PVC |                                                                                                                                                            |