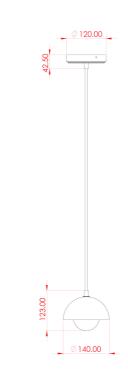

#### MLCMP037ANTBRSCL **Antique Brass**

| MATERIAL                  | Ceramic   Brass   Glass                    | Fixing Bracket MLWB17<br>* Fixing bracket may differ for UL wired products. |
|---------------------------|--------------------------------------------|-----------------------------------------------------------------------------|
| HEIGHT                    | 15cm   5.91''                              | 12cm                                                                        |
| WIDTH   DIAMETER          | 14cm   5.51''                              | 7.5cm                                                                       |
| LENGTH   PROJECTION       | n/a                                        |                                                                             |
| WEIGHT                    | 0.65KG   1.43lbs                           |                                                                             |
| LAMP HOLDER               | G9                                         |                                                                             |
| MAX WATTAGE               | 6.5W x 1                                   |                                                                             |
| VOLTAGE                   | 220/240v or 110/120v*                      |                                                                             |
| IP RATING                 | 20                                         |                                                                             |
| CLASS PROTECTION          | 1                                          |                                                                             |
| SHADE CODE                | GL196   MLCS043                            |                                                                             |
| CABLE   CHAIN   BAR LENGT | 100cm  40"                                 |                                                                             |
| CABLE TYPE                | MLCA047   2 Core Round   Brown Braid   PVC |                                                                             |