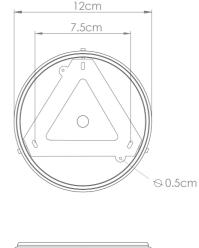

|
| IP RATING                 | 20                                         |                                                                             |
| CLASS PROTECTION          | 1                                          |                                                                             |
| SHADE CODE                | GL208   MLCS043                            |                                                                             |
| CABLE   CHAIN   BAR LENGT | 100cm  40"                                 |                                                                             |
| CABLE TYPE                | MLCA028   2 Core Round   Black Braid   PVC |                                                                             |





www.mullanlighting.com





### MLCMP037POLBRSOP Polished Brass





| MATERIAL                  | Ceramic   Brass   Glass                    | Fixing Bracket<br>* Fixing bracket ma |
|---------------------------|--------------------------------------------|---------------------------------------|
| HEIGHT                    | 15cm   5.91''                              | - ining statistication                |
| WIDTH   DIAMETER          | 14cm   5.51"                               |                                       |
| LENGTH   PROJECTION       | n/a                                        |                                       |
| WEIGHT                    | 0.65KG   1.43lbs                           |                                       |
| LAMP HOLDER               | G9