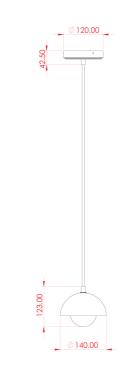

#### MLCMP037ANTBRSCL **Antique Brass**

| MATERIAL                  | Ceramic   Brass   Glass                    | Fixing Bracket MLWB17<br>* Fixing bracket may differ for UL wired products. |
|---------------------------|--------------------------------------------|-----------------------------------------------------------------------------|
| HEIGHT                    | 15cm   5.91''                              | 12cm                                                                        |
| WIDTH   DIAMETER          | 14cm   5.51''                              | 7.5cm                                                                       |
| LENGTH   PROJECTION       | n/a                                        |                                                                             |
| WEIGHT                    | 0.65KG   1.43lbs                           |                                                                             |
| LAMP HOLDER               | G9                                         |                                                                             |
| MAX WATTAGE               | 6.5W x 1                                   |                                                                             |
| VOLTAGE                   | 220/240v or 110/120v*                      |                                                                             |
| IP RATING                 | 20                                         |                                                                             |
| CLASS PROTECTION          | 1                                          |                                                                             |
| SHADE CODE                | GL196   MLCS043                            |                                                                             |
| CABLE   CHAIN   BAR LENGT | 100cm  40"                                 |                                                                             |
| CABLE TYPE                | MLCA047   2 Core Round   Brown Braid   PVC |                                                                             |

### MLCMP037ANTBRSFR Antique Brass

| MATERIAL                  | Ceramic   Brass   Glass                    | Fixing Bracket MLWB17<br>* Fixing bracket may differ for UL wired products. |
|---------------------------|--------------------------------------------|-----------------------------------------------------------------------------|
| HEIGHT                    | 15cm   5.91''                              | 12cm                                                                        |
| WIDTH   DIAMETER          | 14cm   5.51''                              | 7.5cm                                                                       |
| LENGTH   PROJECTION       | n/a                                        |                                                                             |
| WEIGHT                    | 0.65KG   1.43lbs                           |                                                                             |
| LAMP HOLDER               | G9                                         |                                                                             |
| MAX WATTAGE               | 6.5W x 1                                   |                                                                             |
| VOLTAGE                   | 220/240v or 110/120v*                      |                                                                             |
| IP RATING                 | 20                                         |                                                                             |
| CLASS PROTECTION          | 1                                          |                                                                             |
| SHADE CODE                | GL208   MLCS043                            |                                                                             |
| CABLE   CHAIN   BAR LENGT | 100cm  40"                                 |                                                                             |
| CABLE TYPE                | MLCA047   2 Core Round   Brown Braid   PVC |                                                                             |

### MLCMP037ANTBRSOP Antique Brass

| MATERIAL                  | Ceramic   Brass   Glass                    | Fixing Bracket MLWB17<br>* Fixing bracket may differ for UL wired products.                                                                                |
|---------------------------|--------------------------------------------|------------------------------------------------------------------------------------------------------------------------------------------------------------|
| HEIGHT                    | 15cm   5.91''                              | 12cm                                                                                                                                                       |
| WIDTH   DIAMETER          | 14cm  5.51"                                | 7.5cm                                                                                                                                                      |
| LENGTH   PROJECTION       | n/a                                        |                                                                                                                                                            |
| WEIGHT                    | 0.65KG   1.43lbs                           |                                                                                                                                                            |
| LAMP HOLDER               | G9                                         |                                                                                                                                                            |
| MAX WATTAGE               | 6.5W x 1                                   | $\square \square $ |
| VOLTAGE                   | 220/240v or 110/120v*                      |                                                                                                                                                            |
| IP RATING                 | 20                                         |                                                                                                                                                            |
| CLASS PROTECTION          | I                                          |                                                                                                                                                            |
| SHADE CODE                | GL192   MLCS043                            |                                                                                                                                                            |
| CABLE   CHAIN   BAR LENGT | 100cm   40"                                |                                                                                                                                                            |
| CABLE TYPE                | MLCA047   2 Core Round   Brown Braid   PVC |                                                                                                                                                            |