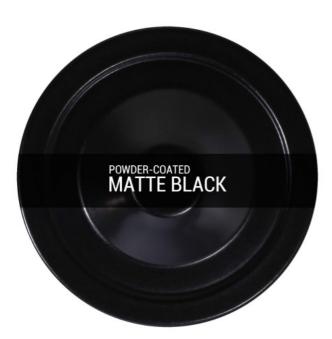

#### MLCMP037PCMBKCL Matt Black

| MATERIAL                  | Ceramic   Brass   Glass                    | Fixing Bracket MLWB17<br>* Fixing bracket may differ for UL wired products. |
|---------------------------|--------------------------------------------|-----------------------------------------------------------------------------|
| HEIGHT                    | 15cm   5.91''                              | 12cm                                                                        |
| WIDTH   DIAMETER          | 14cm   5.51"                               | 7.5cm                                                                       |
| LENGTH   PROJECTION       | n/a                                        |                                                                             |
| WEIGHT                    | 0.65KG   1.43lbs                           |                                                                             |
| LAMP HOLDER               | G9                                         |                                                                             |
| MAX WATTAGE               | 6.5W x 1                                   |                                                                             |
| VOLTAGE                   | 220/240v or 110/120v*                      |                                                                             |
| IP RATING                 | 20                                         |                                                                             |
| CLASS PROTECTION          | 1                                          |                                                                             |
| SHADE CODE                | GL196   MLCS043                            |                                                                             |
| CABLE   CHAIN   BAR LENGT | 100cm  40"                                 |                                                                             |
| CABLE TYPE                | MLCA028   2 Core Round   Black Braid   PVC |                                                                             |

#### MLCMP037PCMBKFR Matt Black

| MATERIAL                  | Ceramic   Brass   Glass                    | Fixing Bracket MLWB17<br>* Fixing bracket may differ for UL wired products. |
|---------------------------|--------------------------------------------|-----------------------------------------------------------------------------|
| HEIGHT                    | 15cm   5.91''                              | 12cm                                                                        |
| WIDTH   DIAMETER          | 14cm   5.51''                              | 7.5cm                                                                       |
| LENGTH   PROJECTION       | n/a                                        |                                                                             |
| WEIGHT                    | 0.65KG   1.43lbs                           |                                                                             |
| LAMP HOLDER               | G9                                         |                                                                             |
| MAX WATTAGE               | 6.5W x 1                                   |                                                                             |
| VOLTAGE                   | 220/240v or 110/120v*                      |                                                                             |
| IP RATING                 | 20                                         |                                                                             |
| CLASS PROTECTION          | 1                                          |                                                                             |
| SHADE CODE                | GL208   MLCS043                            |                                                                             |
| CABLE   CHAIN   BAR LENGT | 100cm  40"                                 |                                                                             |
| CABLE TYPE                | MLCA028   2 Core Round   Black Braid   PVC |                                                                             |

#### MLCMP037PCMBKOP Matt Black

| MATERIAL                  | Ceramic   Brass   Glass                    | Fixing Bracket | MLWB17<br>differ for UL wired products. |
|---------------------------|--------------------------------------------|----------------|-----------------------------------------|
| HEIGHT                    | 15cm   5.91"                               |                | 12cm                                    |
| WIDTH   DIAMETER          | 14cm   5.51''                              |                | 7.5cm                                   |
| LENGTH   PROJECTION       | n/a                                        |                |                                         |
| WEIGHT                    | 0.65KG   1.43lbs                           |                |                                         |
| LAMP HOLDER               | G9                                         |                |                                         |
| MAX WATTAGE               | 6.5W x 1                                   |                | $\square \ ( \ ) \ ( \ ) \ )$           |
| VOLTAGE                   | 220/240v or 110/120v*                      |                |                                         |
| IP RATING                 | 20                                         |                |                                         |
| CLASS PROTECTION          | 1                                          |                |                                         |
| SHADE CODE                | GL192   MLCS043                            |                |                                         |
| CABLE   CHAIN   BAR LENGT | 100cm  40"                                 |                |                                         |
| CABLE TYPE                | MLCA028   2 Core Round   Black Braid   PVC |                |                                         |