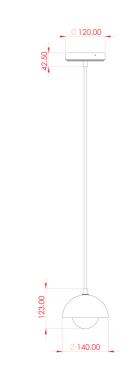

#### Antique Silver MLCMP037ANTSLVCL

| MATERIAL                  | Ceramic   Brass   Glass                    | Fixing Bracket MLWB17<br>* Fixing bracket may differ for UL wired products. |
|---------------------------|--------------------------------------------|-----------------------------------------------------------------------------|
| HEIGHT                    | 15cm   5.91''                              | — 12cm                                                                      |
| WIDTH   DIAMETER          | 14cm   5.51''                              | 7.5cm                                                                       |
| LENGTH   PROJECTION       | n/a                                        |                                                                             |
| WEIGHT                    | 0.65KG   1.43lbs                           |                                                                             |
| LAMP HOLDER               | G9                                         |                                                                             |
| MAX WATTAGE               | 6.5W x 1                                   |                                                                             |
| VOLTAGE                   | 220/240v or 110/120v*                      |                                                                             |
| IP RATING                 | 20                                         |                                                                             |
| CLASS PROTECTION          | I                                          |                                                                             |
| SHADE CODE                | GL196  MLCS043                             |                                                                             |
| CABLE   CHAIN   BAR LENGT | 100cm  40"                                 |                                                                             |
| CABLE TYPE                | MLCA028   2 Core Round   Black Braid   PVC |                                                                             |

Product Notes: 1) Bulbs not included. 2) Dimensions do not include bulbs. 3) All products are individually made-to-order and therefore may differ slightly within manufacturing tolerances. 4) Cable / chain can be shortened during installation. Longer cable / chain lengths available on request. 5) Additional colour finishes maybe available on request. 6) UL wired products operate at 110/120 with the appropriate lamp holder. 7) Twisted cable is not available for UL wired products. Round cable in black or brown only is supplied instead. 8) Refer to our website for a full list of terms and conditions.