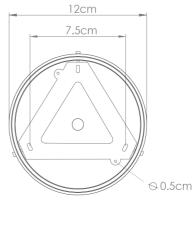

⊙0.5cm

#### Antique Silver MLCMP037ANTSLVCL

| MATERIAL                  | Ceramic   Brass   Glass                    | Fixing Bracket MLWB17<br>* Fixing bracket may differ for UL wired products. |
|---------------------------|--------------------------------------------|-----------------------------------------------------------------------------|
| HEIGHT                    | 15cm   5.91''                              | — 12cm                                                                      |
| WIDTH   DIAMETER          | 14cm   5.51''                              | 7.5cm                                                                       |
| LENGTH   PROJECTION       | n/a                                        |                                                                             |
| WEIGHT                    | 0.65KG   1.43lbs                           |                                                                             |
| LAMP HOLDER               | G9                                         |                                                                             |
| MAX WATTAGE               | 6.5W x 1                                   |                                                                             |
| VOLTAGE                   | 220/240v or 110/120v*                      |                                                                             |
| IP RATING                 | 20                                         |                                                                             |
| CLASS PROTECTION          | I                                          |                                                                             |
| SHADE CODE                | GL196  MLCS043                             |                                                                             |
| CABLE   CHAIN   BAR LENGT | 100cm  40"                                 |                                                                             |
| CABLE TYPE                | MLCA028   2 Core Round   Black Braid   PVC |                                                                             |