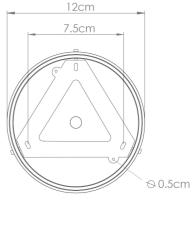

|
| IP RATING                 | 20                                         |                                                                             |
| CLASS PROTECTION          | I                                          |                                                                             |
| SHADE CODE                | GL196   MLCS043                            |                                                                             |
| CABLE   CHAIN   BAR LENGT | 100cm  40"                                 |                                                                             |
| CABLE TYPE                | MLCA028   2 Core Round   Black Braid   PVC |                                                                             |





Product Notes: 1) Bulbs not included. 2) Dimensions do not include bulbs. 3) All products are individually made-to-order and therefore may differ slightly within manufacturing tolerances. 4) Cable / chain can be shortened during installation. Longer cable / chain lengths available on request. 5) Additional colour finishes maybe available on request. 6) UL wired products operate at 110/120 with the appropriate lamp holder. 7) Twisted cable is not available for UL wired products. Round cable in black or brown only is supplied instead. 8) Refer to our website for a full list of terms and conditions.





#### **FEROX** Ceramic Pendant MLCMP037POLBRSFR **Polished Brass**





| MATERIAL                  | Ceramic   Brass   Glass                    | Fixing Bracket MLWB17<br>* Fixing bracke