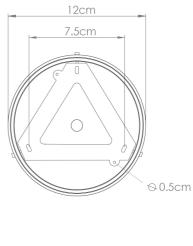

### MLCMP037ANTBRSOP Antique Brass

| MATERIAL                  | Ceramic   Brass   Glass                    | Fixing Bracket MLWB17<br>* Fixing bracket may differ for UL wired products.                                                                                |
|---------------------------|--------------------------------------------|------------------------------------------------------------------------------------------------------------------------------------------------------------|
| HEIGHT                    | 15cm   5.91''                              | 12cm                                                                                                                                                       |
| WIDTH   DIAMETER          | 14cm  5.51"                                | 7.5cm                                                                                                                                                      |
| LENGTH   PROJECTION       | n/a                                        |                                                                                                                                                            |
| WEIGHT                    | 0.65KG   1.43lbs                           |                                                                                                                                                            |
| LAMP HOLDER               | G9                                         |                                                                                                                                                            |
| MAX WATTAGE               | 6.5W x 1                                   | $\square \square $ |
| VOLTAGE                   | 220/240v or 110/120v*                      |                                                                                                                                                            |
| IP RATING                 | 20                                         |                                                                                                                                                            |
| CLASS PROTECTION          | I                                          |                                                                                                                                                            |
| SHADE CODE                | GL192   MLCS043                            |                                                                                                                                                            |
| CABLE   CHAIN   BAR LENGT | 100cm   40"                                |                                                                                                                                                            |
| CABLE TYPE                | MLCA047   2 Core Round   Brown Braid   PVC |                                                                                                                                                            |

Product Notes: 1) Bulbs not included. 2) Dimensions do not include bulbs. 3) All products are individually made-to-order and therefore may differ slightly within manufacturing tolerances. 4) Cable / chain can be shortened during installation. Longer cable / chain lengths available on request. 5) Additional colour finishes maybe available on request. 6) UL wired products operate at 110/120 with the appropriate lamp holder. 7) Twisted cable is not available for UL wired products. Round cable in black or brown only is supplied instead. 8) Refer to our website for a full list of terms and conditions.

⊙0.5cm