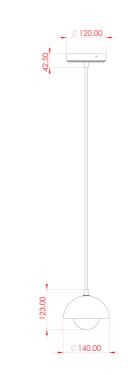

#### MLCMP037ANTBRSCL **Antique Brass**

| MATERIAL                  | Ceramic   Brass   Glass                    | Fixing Bracket MLWB17<br>* Fixing bracket may differ for UL wired products. |
|---------------------------|--------------------------------------------|-----------------------------------------------------------------------------|
| HEIGHT                    | 15cm   5.91''                              | 12cm                                                                        |
| WIDTH   DIAMETER          | 14cm   5.51''                              | 7.5cm                                                                       |
| LENGTH   PROJECTION       | n/a                                        |                                                                             |
| WEIGHT                    | 0.65KG   1.43lbs                           |                                                                             |
| LAMP HOLDER               | G9                                         |                                                                             |
| MAX WATTAGE               | 6.5W x 1                                   |                                                                             |
| VOLTAGE                   | 220/240v or 110/120v*                      |                                                                             |
| IP RATING                 | 20                                         |                                                                             |
| CLASS PROTECTION          | 1                                          |                                                                             |
| SHADE CODE                | GL196   MLCS043                            |                                                                             |
| CABLE   CHAIN   BAR LENGT | 100cm  40"                                 |                                                                             |
| CABLE TYPE                | MLCA047   2 Core Round   Brown Braid   PVC |                                                                             |

Product Notes: 1) Bulbs not included. 2) Dimensions do not include bulbs. 3) All products are individually made-to-order and therefore may differ slightly within manufacturing tolerances. 4) Cable / chain can be shortened during installation. Longer cable / chain lengths available on request. 5) Additional colour finishes maybe available on request. 6) UL wired products operate at 110/120 with the appropriate lamp holder. 7) Twisted cable is not available for UL wired products. Round cable in black or brown only is supplied instead. 8) Refer to our website for a full list of terms and conditions.