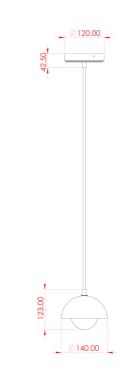

#### MLCMP037ANTBRSCL **Antique Brass**

| MATERIAL                  | Ceramic   Brass   Glass                    | Fixing Bracket MLWB17<br>* Fixing bracket may differ for UL wired products. |
|---------------------------|--------------------------------------------|-----------------------------------------------------------------------------|
| HEIGHT                    | 15cm   5.91''                              | 12cm                                                                        |
| WIDTH   DIAMETER          | 14cm   5.51''                              | 7.5cm                                                                       |
| LENGTH   PROJECTION       | n/a                                        |                                                                             |
| WEIGHT                    | 0.65KG   1.43lbs                           |                                                                             |
| LAMP HOLDER               | G9                                         |                                                                             |
| MAX WATTAGE               | 6.5W x 1                                   |                                                                             |
| VOLTAGE                   | 220/240v or 110/120v*                      |                                                                             |
| IP RATING                 | 20                                         |                                                                             |
| CLASS PROTECTION          | 1                                          |                                                                             |
| SHADE CODE                | GL196   MLCS043                            |                                                                             |
| CABLE   CHAIN   BAR LENGT | 100cm  40"                                 |                                                                             |
| CABLE TYPE                | MLCA047   2 Core Round   Brown Braid   PVC |                                                                             |