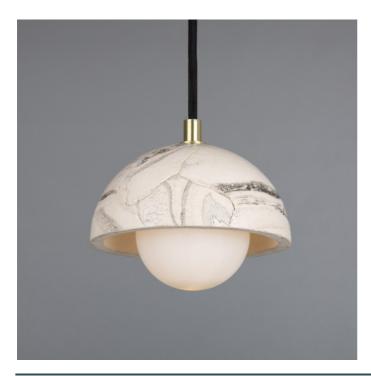

### FEROX Ceramic Pendant MLCM

#### **FEROX** Ceramic Pendant MLCMP037POLBRSCL **Polished Brass**

| MATERIAL                  | Ceramic   Brass   Glass                    | Fixing Bracket MLWB17<br>* Fixing bracket may differ for UL wired products. |
|---------------------------|--------------------------------------------|-----------------------------------------------------------------------------|
| HEIGHT                    | 15cm   5.91''                              | - 12cm                                                                      |
| WIDTH   DIAMETER          | 14cm   5.51''                              | 7.5cm                                                                       |
| LENGTH   PROJECTION       | n/a                                        |                                                                             |
| WEIGHT                    | 0.65KG   1.43lbs                           |                                                                             |
| LAMP HOLDER               | G9                                         |                                                                             |
| MAX WATTAGE               | 6.5W x 1                                   |                                                                             |
| VOLTAGE                   | 220/240v or 110/120v*                      |                                                                             |
| IP RATING                 | 20                                         |                                                                             |
| CLASS PROTECTION          | I                                          |                                                                             |
| SHADE CODE                | GL196   MLCS043                            |                                                                             |
| CABLE   CHAIN   BAR LENGT | 100cm  40"                                 |                                                                             |
| CABLE TYPE                | MLCA028   2 Core Round   Black Braid   PVC |                                                                             |