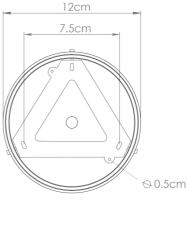

|
| IP RATING                 | 20                                         |                                                                             |
| CLASS PROTECTION          | 1                                          |                                                                             |
| SHADE CODE                | GL192   MLCS043                            |                                                                             |
| CABLE   CHAIN   BAR LENGT | 100cm  40"                                 |                                                                             |
| CABLE TYPE                | MLCA028   2 Core Round   Black Braid   PVC |                                                                             |





www.mullanlighting.com





#### MLCMP037PCMBKCL Matt Black





| MATERIAL                  | Ceramic   Brass   Glass                    | Fixing Bracket MLWB17<br>* Fixing bracket may differ for UL wired products. |
|---------------------------|--------------------------------------------|-----------------------------------------------------------------------------|
| HEIGHT                    | 15cm   5.91''                              | 12cm                                                                        |
| WIDTH   DIAMETER          | 14cm   5.51"                               | 7.5cm                                                                       |
| LENGTH   PROJECTION       | n/a                                        |