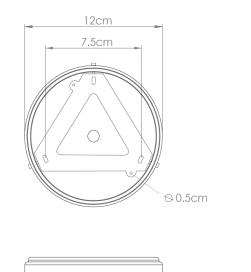

Fixing Bracket MLROSE39

Product Notes:

MLCMCF002POLBRS

**Polished Brass** 

| MATERIAL                 | Brass   Ceramic                            |
|--------------------------|--------------------------------------------|
| HEIGHT                   | 100cm   39.37"                             |
| WIDTH   DIAMETER         | 27cm   10.63"                              |
| LENGTH   PROJECTION      | n/a                                        |
| WEIGHT                   | 0.8KG   1.76lbs                            |
| LAMPHOLDER               | E27 x 1                                    |
| MAX WATTAGE              | 40W x 1                                    |
| VOLTAGE                  | 220/240v                                   |
| IP RATING                | 20                                         |
| CLASS PROTECTION         | I                                          |
| SHADE                    | MLCS016                                    |
| FLEX   BAR   CHAIN LENGT | n/a                                        |
| CABLE TYPE               | MLCA028   2 Core Round   Black Braid   PVC |