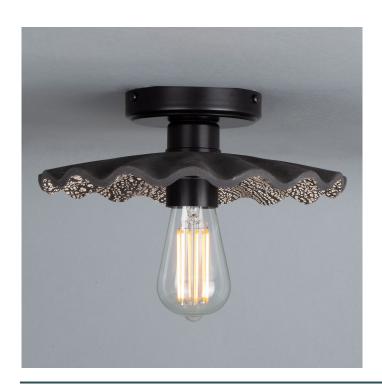

Fixing Bracket MLROSE39

Product Notes:

MLCMCF002POLBRS

**Polished Brass** 

| MATERIAL                 | Brass   Ceramic                            |
|--------------------------|--------------------------------------------|
| HEIGHT                   | 100cm   39.37"                             |
| WIDTH   DIAMETER         | 27cm   10.63"                              |
| LENGTH   PROJECTION      | n/a                                        |
| WEIGHT                   | 0.8KG   1.76lbs                            |
| LAMPHOLDER               | E27 x 1                                    |
| MAX WATTAGE              | 40W x 1                                    |
| VOLTAGE                  | 220/240v                                   |
| IP RATING                | 20                                         |
| CLASS PROTECTION         | I                                          |
| SHADE                    | MLCS016                                    |
| FLEX   BAR   CHAIN LENGT | n/a                                        |
| CABLE TYPE               | MLCA028   2 Core Round   Black Braid   PVC |