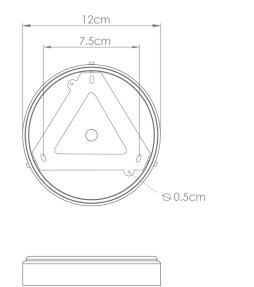

Fixing Bracket MLROSE39

Product Notes:

MLCMCF002POLBRS

**Polished Brass** 

| MATERIAL                 | Brass   Ceramic                            |
|--------------------------|--------------------------------------------|
| HEIGHT                   | 100cm   39.37"                             |
| WIDTH   DIAMETER         | 27cm   10.63"                              |
| LENGTH   PROJECTION      | n/a                                        |
| WEIGHT                   | 0.8KG   1.76lbs                            |
| LAMPHOLDER               | E27 x 1                                    |
| MAX WATTAGE              | 40W x 1                                    |
| VOLTAGE                  | 220/240v                                   |
| IP RATING                | 20                                         |
| CLASS PROTECTION         | I                                          |
| SHADE                    | MLCS016                                    |
| FLEX   BAR   CHAIN LENGT | n/a                                        |
| CABLE TYPE               | MLCA028   2 Core Round   Black Braid   PVC |