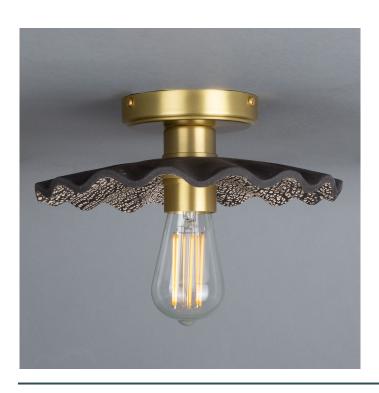

MLCMCF002ANTBRS

**Antique Brass** 

| MATERIAL                 | Brass   Ceramic                            |
|--------------------------|--------------------------------------------|
| HEIGHT                   | 100cm   39.37"                             |
| WIDTH   DIAMETER         | 27cm   10.63"                              |
| LENGTH   PROJECTION      | n/a                                        |
| WEIGHT                   | 0.8KG   1.76lbs                            |
| LAMPHOLDER               | E27 x 1                                    |
| MAX WATTAGE              | 40W x 1                                    |
| VOLTAGE                  | 220/240v                                   |
| IP RATING                | 20                                         |
| CLASS PROTECTION         | I                                          |
| SHADE                    | MLCS016                                    |
| FLEX   BAR   CHAIN LENGT | n/a                                        |
| CABLE TYPE               | MLCA047   2 Core Round   Brown Braid   PVC |