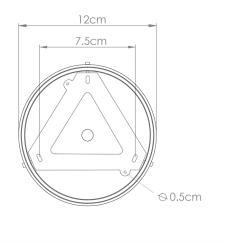

MLCMCF002ANTBRS

**Antique Brass** 

| MATERIAL                 | Brass   Ceramic                            |
|--------------------------|--------------------------------------------|
| HEIGHT                   | 100cm   39.37"                             |
| WIDTH   DIAMETER         | 27cm   10.63"                              |
| LENGTH   PROJECTION      | n/a                                        |
| WEIGHT                   | 0.8KG   1.76lbs                            |
| LAMPHOLDER               | E27 x 1                                    |
| MAX WATTAGE              | 40W x 1                                    |
| VOLTAGE                  | 220/240v                                   |
| IP RATING                | 20                                         |
| CLASS PROTECTION         | I                                          |
| SHADE                    | MLCS016                                    |
| FLEX   BAR   CHAIN LENGT | n/a                                        |
| CABLE TYPE               | MLCA047   2 Core Round   Brown Braid   PVC |

Fixing Bracket MLROSE39 | Antique Brass

Product Notes:

MLCMCF002ANTSLV

Antique Silver

| MATERIAL                 | Brass   Ceramic                            |
|--------------------------|--------------------------------------------|
| HEIGHT                   | 100cm   39.37"                             |
| WIDTH   DIAMETER         | 27cm   10.63"                              |
| LENGTH   PROJECTION      | n/a                                        |
| WEIGHT                   | 0.8KG   1.76lbs                            |
| LAMPHOLDER               | E27 x 1                                    |
| MAX WATTAGE              | 40W x 1                                    |
| VOLTAGE                  | 220/240v                                   |
| IP RATING                | 20                                         |
| CLASS PROTECTION         | I                                          |
| SHADE                    | MLCS016                                    |
| FLEX   BAR   CHAIN LENGT | n/a                                        |
| CABLE TYPE               | MLCA028   2 Core Round   Black Braid   PVC |