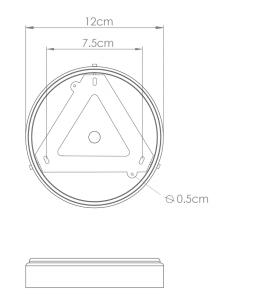

Fixing Bracket MLROSE39

Product Notes:

MLCMCF002POLBRS

**Polished Brass** 

| MATERIAL                 | Brass   Ceramic                            |
|--------------------------|--------------------------------------------|
| HEIGHT                   | 100cm   39.37"                             |
| WIDTH   DIAMETER         | 27cm   10.63"                              |
| LENGTH   PROJECTION      | n/a                                        |
| WEIGHT                   | 0.8KG   1.76lbs                            |
| LAMPHOLDER               | E27 x 1                                    |
| MAX WATTAGE              | 40W x 1                                    |
| VOLTAGE                  | 220/240v                                   |
| IP RATING                | 20                                         |
| CLASS PROTECTION         | I                                          |
| SHADE                    | MLCS016                                    |
| FLEX   BAR   CHAIN LENGT | n/a                                        |
| CABLE TYPE               | MLCA028   2 Core Round   Black Braid   PVC |