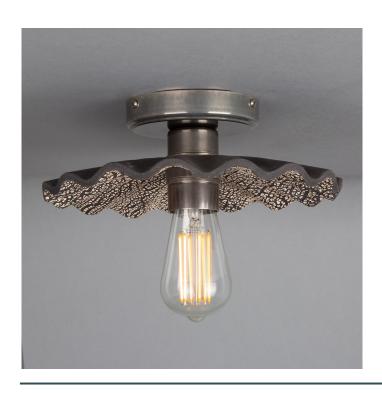

Fixing Bracket MLROSE39 | Antique Silver

Product Notes:

MLCMCF002PCMBK Matt Black

| MATERIAL                 | Brass   Ceramic                            |
|--------------------------|--------------------------------------------|
| HEIGHT                   | 100cm   39.37"                             |
| WIDTH   DIAMETER         | 27cm   10.63"                              |
| LENGTH   PROJECTION      | n/a                                        |
| WEIGHT                   | 0.8KG   1.76lbs                            |
| LAMPHOLDER               | E27 x 1                                    |
| MAX WATTAGE              | 5W x 1                                     |
| VOLTAGE                  | 220/240v                                   |
| IP RATING                | 20                                         |
| CLASS PROTECTION         | I                                          |
| SHADE                    | MLCS016                                    |
| FLEX   BAR   CHAIN LENGT | n/a                                        |
| CABLE TYPE               | MLCA028   2 Core Round   Black Braid   PVC |

Fixing Bracket MLROSE39

Product Notes:

MLCMCF002POLBRS

**Polished Brass** 

| MATERIAL                 | Brass   Ceramic                            |
|--------------------------|--------------------------------------------|
| HEIGHT                   | 100cm   39.37"                             |
| WIDTH   DIAMETER         | 27cm   10.63"                              |
| LENGTH   PROJECTION      | n/a                                        |
| WEIGHT                   | 0.8KG   1.76lbs                            |
| LAMPHOLDER               | E27 x 1                                    |
| MAX WATTAGE              | 40W x 1                                    |
| VOLTAGE                  | 220/240v                                   |
| IP RATING                | 20                                         |
| CLASS PROTECTION         | I                                          |
| SHADE                    | MLCS016                                    |
| FLEX   BAR   CHAIN LENGT | n/a                                        |
| CABLE TYPE               | MLCA028   2 Core Round   Black Braid   PVC |