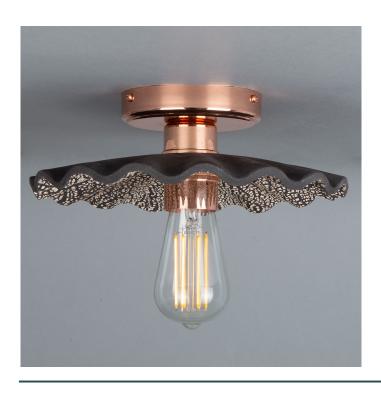

Fixing Bracket MLROSE39 | Polished Copper

Product Notes:

MLCMCF002SATBRS

Satin Brass

| MATERIAL                 | Brass   Ceramic                            |
|--------------------------|--------------------------------------------|
| HEIGHT                   | 100cm   39.37"                             |
| WIDTH   DIAMETER         | 27cm   10.63"                              |
| LENGTH   PROJECTION      | n/a                                        |
| WEIGHT                   | 0.8KG   1.76lbs                            |
| LAMPHOLDER               | E27 x 1                                    |
| MAX WATTAGE              | 40W x 1                                    |
| VOLTAGE                  | 220/240v                                   |
| IP RATING                | 20                                         |
| CLASS PROTECTION         | I                                          |
| SHADE                    | MLCS016                                    |
| FLEX   BAR   CHAIN LENGT | n/a                                        |
| CABLE TYPE               | MLCA028   2 Core Round   Black Braid   PVC |