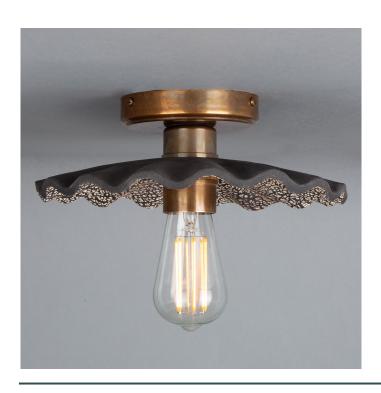

MLCMCF002ANTBRS

**Antique Brass** 

| MATERIAL                 | Brass   Ceramic                            |
|--------------------------|--------------------------------------------|
| HEIGHT                   | 100cm   39.37"                             |
| WIDTH   DIAMETER         | 27cm   10.63"                              |
| LENGTH   PROJECTION      | n/a                                        |
| WEIGHT                   | 0.8KG   1.76lbs                            |
| LAMPHOLDER               | E27 x 1                                    |
| MAX WATTAGE              | 40W x 1                                    |
| VOLTAGE                  | 220/240v                                   |
| IP RATING                | 20                                         |
| CLASS PROTECTION         | I                                          |
| SHADE                    | MLCS016                                    |
| FLEX   BAR   CHAIN LENGT | n/a                                        |
| CABLE TYPE               | MLCA047   2 Core Round   Brown Braid   PVC |

Fixing Bracket MLROSE39 | Antique Brass

Product Notes:

MLCMCF002ANTSLV

Antique Silver

| MATERIAL                 | Brass   Ceramic                            |
|--------------------------|--------------------------------------------|
| HEIGHT                   | 100cm   39.37"                             |
| WIDTH   DIAMETER         | 27cm   10.63"                              |
| LENGTH   PROJECTION      | n/a                                        |
| WEIGHT                   | 0.8KG   1.76lbs                            |
| LAMPHOLDER               | E27 x 1                                    |
| MAX WATTAGE              | 40W x 1                                    |
| VOLTAGE                  | 220/240v                                   |
| IP RATING                | 20                                         |
| CLASS PROTECTION         | I                                          |
| SHADE                    | MLCS016                                    |
| FLEX   BAR   CHAIN LENGT | n/a                                        |
| CABLE TYPE               | MLCA028   2 Core Round   Black Braid   PVC |