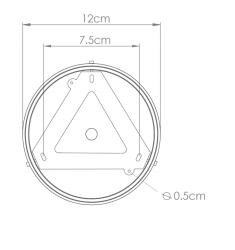

Fixing Bracket MLROSE39

Product Notes:

MLCMCF002POLBRS

**Polished Brass** 

| MATERIAL                 | Brass   Ceramic                            |
|--------------------------|--------------------------------------------|
| HEIGHT                   | 100cm   39.37"                             |
| WIDTH   DIAMETER         | 27cm   10.63"                              |
| LENGTH   PROJECTION      | n/a                                        |
| WEIGHT                   | 0.8KG   1.76lbs                            |
| LAMPHOLDER               | E27 x 1                                    |
| MAX WATTAGE              | 40W x 1                                    |
| VOLTAGE                  | 220/240v                                   |
| IP RATING                | 20                                         |
| CLASS PROTECTION         | I                                          |
| SHADE                    | MLCS016                                    |
| FLEX   BAR   CHAIN LENGT | n/a                                        |
| CABLE TYPE               | MLCA028   2 Core Round   Black Braid   PVC |