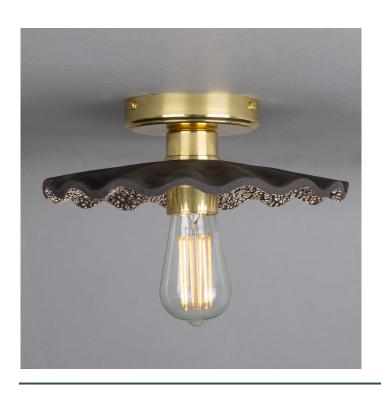

MLCMCF002ANTBRS

**Antique Brass** 

| MATERIAL                 | Brass   Ceramic                            |
|--------------------------|--------------------------------------------|
| HEIGHT                   | 100cm   39.37"                             |
| WIDTH   DIAMETER         | 27cm   10.63"                              |
| LENGTH   PROJECTION      | n/a                                        |
| WEIGHT                   | 0.8KG   1.76lbs                            |
| LAMPHOLDER               | E27 x 1                                    |
| MAX WATTAGE              | 40W x 1                                    |
| VOLTAGE                  | 220/240v                                   |
| IP RATING                | 20                                         |
| CLASS PROTECTION         | I                                          |
| SHADE                    | MLCS016                                    |
| FLEX   BAR   CHAIN LENGT | n/a                                        |
| CABLE TYPE               | MLCA047   2 Core Round   Brown Braid   PVC |

Fixing Bracket MLROSE39 | Antique Brass

Product Notes:

MLCMCF002ANTSLV

Antique Silver

| MATERIAL                 | Brass   Ceramic                            |
|--------------------------|--------------------------------------------|
| HEIGHT                   | 100cm   39.37"                             |
| WIDTH   DIAMETER         | 27cm   10.63"                              |
| LENGTH   PROJECTION      | n/a                                        |
| WEIGHT                   | 0.8KG   1.76lbs                            |
| LAMPHOLDER               | E27 x 1                                    |
| MAX WATTAGE              | 40W x 1                                    |
| VOLTAGE                  | 220/240v                                   |
| IP RATING                | 20                                         |
| CLASS PROTECTION         | I                                          |
| SHADE                    | MLCS016                                    |
| FLEX   BAR   CHAIN LENGT | n/a                                        |
| CABLE TYPE               | MLCA028   2 Core Round   Black Braid   PVC |