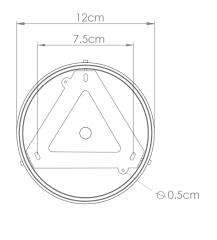

Fixing Bracket MLWB17

Product Notes:

MLCMP063ANTSLV Antiqu

Antique Silver

| MATERIAL                 | Brass   Ceramic                     |
|--------------------------|-------------------------------------|
| HEIGHT                   | 28cm   11.02"                       |
| WIDTH   DIAMETER         | 37cm   14.57"                       |
| LENGTH   PROJECTION      | n/a                                 |
| WEIGHT                   | 5.65KG   12.46lbs                   |
| LAMPHOLDER               | E27 x 1                             |
| MAX WATTAGE              | 40W x 1                             |
| VOLTAGE                  | 220/240v                            |
| IP RATING                | 20                                  |
| CLASS PROTECTION         | ı                                   |
| SHADE                    | MLCS050                             |
| FLEX   BAR   CHAIN LENGT | 100cm   40"                         |
| CABLE TYPE               | MLCA014   2 Core Flat   Clear   PVC |