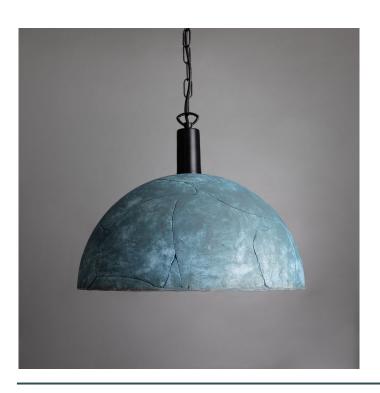

Fixing Bracket MLWB17

Product Notes:

MLCMP063PCMBK Matt Black

| MATERIAL                 | Brass   Ceramic   |
|--------------------------|-------------------|
| HEIGHT                   | 28cm   11.02"     |
| WIDTH   DIAMETER         | 37cm   14.57"     |
| LENGTH   PROJECTION      | n/a               |
| WEIGHT                   | 5.65KG   12.46lbs |
| LAMPHOLDER               | E27 x 1           |
| MAX WATTAGE              | 40W x 1           |
| VOLTAGE                  | 220/240v          |
| IP RATING                | 20                |
| CLASS PROTECTION         | I                 |
| SHADE                    | MLCS050           |
| FLEX   BAR   CHAIN LENGT | 100cm   40"       |
| CABLE TYPE               | MLCA009           |