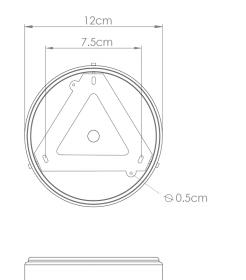

Fixing Bracket MLWB17

Product Notes:

MLCMP063PCMBK Matt Black

| MATERIAL                 | Brass   Ceramic   |
|--------------------------|-------------------|
| HEIGHT                   | 28cm   11.02"     |
| WIDTH   DIAMETER         | 37cm   14.57"     |
| LENGTH   PROJECTION      | n/a               |
| WEIGHT                   | 5.65KG   12.46lbs |
| LAMPHOLDER               | E27 x 1           |
| MAX WATTAGE              | 40W x 1           |
| VOLTAGE                  | 220/240v          |
| IP RATING                | 20                |
| CLASS PROTECTION         | I                 |
| SHADE                    | MLCS050           |
| FLEX   BAR   CHAIN LENGT | 100cm   40"       |
| CABLE TYPE               | MLCA009           |