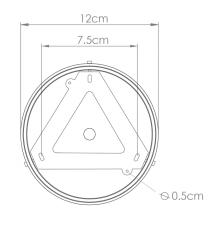

Fixing Bracket MLWB17

Product Notes:

MLCMP063SATBRS

Satin Brass

| MATERIAL                 | Brass   Ceramic                    |
|--------------------------|------------------------------------|
| HEIGHT                   | 28cm   11.02"                      |
| WIDTH   DIAMETER         | 37cm   14.57"                      |
| LENGTH   PROJECTION      | n/a                                |
| WEIGHT                   | 5.65KG   12.46lbs                  |
| LAMPHOLDER               | E27 x 1                            |
| MAX WATTAGE              | 40W x 1                            |
| VOLTAGE                  | 220/240v                           |
| IP RATING                | 20                                 |
| CLASS PROTECTION         | I                                  |
| SHADE                    | MLCS050                            |
| FLEX   BAR   CHAIN LENGT | 100cm   40"                        |
| CABLE TYPE               | MLCA038   2 Core Flat   Gold   PVC |

Fixing Bracket MLWB17

Product Notes: