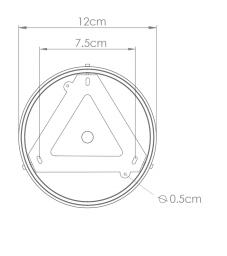

Fixing Bracket MLWB17

Product Notes:

MLCMP063ANTSLV Antiqu

Antique Silver

| MATERIAL                 | Brass   Ceramic                     |
|--------------------------|-------------------------------------|
| HEIGHT                   | 28cm   11.02"                       |
| WIDTH   DIAMETER         | 37cm   14.57"                       |
| LENGTH   PROJECTION      | n/a                                 |
| WEIGHT                   | 5.65KG   12.46lbs                   |
| LAMPHOLDER               | E27 x 1                             |
| MAX WATTAGE              | 40W x 1                             |
| VOLTAGE                  | 220/240v                            |
| IP RATING                | 20                                  |
| CLASS PROTECTION         | ı                                   |
| SHADE                    | MLCS050                             |
| FLEX   BAR   CHAIN LENGT | 100cm   40"                         |
| CABLE TYPE               | MLCA014   2 Core Flat   Clear   PVC |