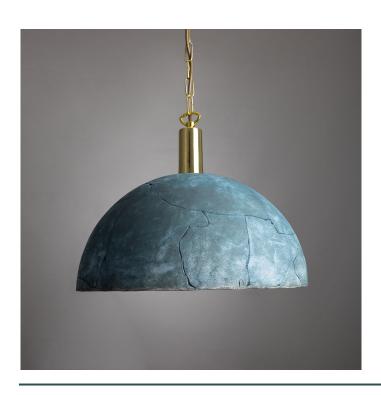

MLCMP063ANTBRS Ar

**Antique Brass** 

| MATERIAL                 | Brass   Ceramic                     |
|--------------------------|-------------------------------------|
| HEIGHT                   | 28cm   11.02"                       |
| WIDTH   DIAMETER         | 37cm   14.57"                       |
| LENGTH   PROJECTION      | n/a                                 |
| WEIGHT                   | 5.65KG   12.46lbs                   |
| LAMPHOLDER               | E27 x 1                             |
| MAX WATTAGE              | 40W x 1                             |
| VOLTAGE                  | 220/240v                            |
| IP RATING                | 20                                  |
| CLASS PROTECTION         | I                                   |
| SHADE                    | MLCS050                             |
| FLEX   BAR   CHAIN LENGT | 100cm   40"                         |
| CABLE TYPE               | MLCA010   2 Core Flat   Brown   PVC |