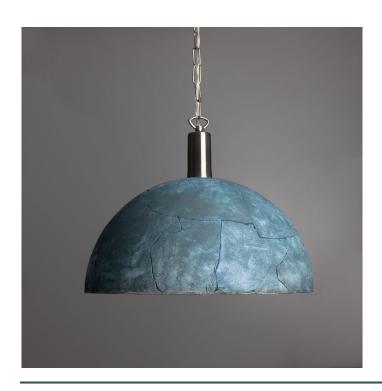

Fixing Bracket MLWB17

Product Notes:

MLCMP063ANTSLV Antiqu

Antique Silver

| MATERIAL                 | Brass   Ceramic                     |
|--------------------------|-------------------------------------|
| HEIGHT                   | 28cm   11.02"                       |
| WIDTH   DIAMETER         | 37cm   14.57"                       |
| LENGTH   PROJECTION      | n/a                                 |
| WEIGHT                   | 5.65KG   12.46lbs                   |
| LAMPHOLDER               | E27 x 1                             |
| MAX WATTAGE              | 40W x 1                             |
| VOLTAGE                  | 220/240v                            |
| IP RATING                | 20                                  |
| CLASS PROTECTION         | ı                                   |
| SHADE                    | MLCS050                             |
| FLEX   BAR   CHAIN LENGT | 100cm   40"                         |
| CABLE TYPE               | MLCA014   2 Core Flat   Clear   PVC |