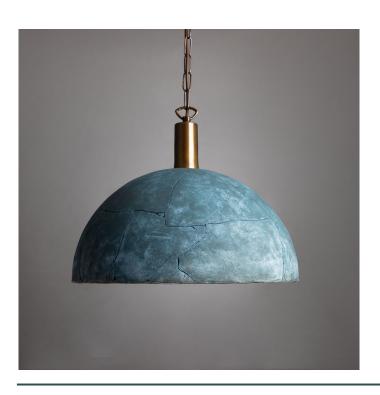

MLCMP063ANTBRS Ar

**Antique Brass** 

| MATERIAL                 | Brass   Ceramic                     |
|--------------------------|-------------------------------------|
| HEIGHT                   | 28cm   11.02"                       |
| WIDTH   DIAMETER         | 37cm   14.57"                       |
| LENGTH   PROJECTION      | n/a                                 |
| WEIGHT                   | 5.65KG   12.46lbs                   |
| LAMPHOLDER               | E27 x 1                             |
| MAX WATTAGE              | 40W x 1                             |
| VOLTAGE                  | 220/240v                            |
| IP RATING                | 20                                  |
| CLASS PROTECTION         | I                                   |
| SHADE                    | MLCS050                             |
| FLEX   BAR   CHAIN LENGT | 100cm   40"                         |
| CABLE TYPE               | MLCA010   2 Core Flat   Brown   PVC |