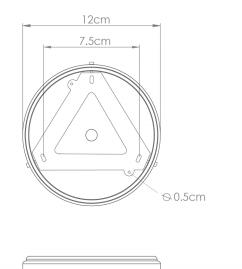

Fixing Bracket MLWB17

Product Notes:

MLCMP063ANTSLV Antiqu

Antique Silver

| MATERIAL                 | Brass   Ceramic                     |
|--------------------------|-------------------------------------|
| HEIGHT                   | 28cm   11.02"                       |
| WIDTH   DIAMETER         | 37cm   14.57"                       |
| LENGTH   PROJECTION      | n/a                                 |
| WEIGHT                   | 5.65KG   12.46lbs                   |
| LAMPHOLDER               | E27 x 1                             |
| MAX WATTAGE              | 40W x 1                             |
| VOLTAGE                  | 220/240v                            |
| IP RATING                | 20                                  |
| CLASS PROTECTION         | ı                                   |
| SHADE                    | MLCS050                             |
| FLEX   BAR   CHAIN LENGT | 100cm   40"                         |
| CABLE TYPE               | MLCA014   2 Core Flat   Clear   PVC |