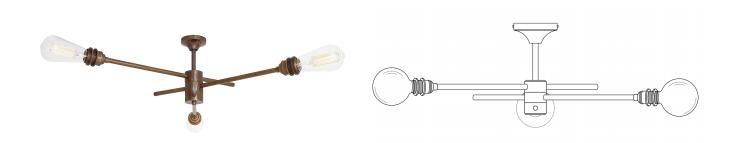

MLF231ANTBRS Antique Brass

| MATERIAL                 | Brass           | Fixing Bracket | MLROSE14   Antique Brass |
|--------------------------|-----------------|----------------|--------------------------|
| HEIGHT                   | 20.5cm   8.07"  |                |                          |
| WIDTH   DIAMETER         | 60cm   23.62"   |                |                          |
| LENGTH   PROJECTION      | n/a             |                |                          |
| WEIGHT                   | 1.7KG   3.75lbs |                |                          |
| LAMPHOLDER               | E27 x 3         |                |                          |
| MAX WATTAGE              | 60W x 3         |                |                          |
| VOLTAGE                  | 220/240v        |                |                          |
| IP RATING                | 20              |                |                          |
| CLASS PROTECTION         | I               |                |                          |
| SHADE                    | -               |                |                          |
| FLEX   BAR   CHAIN LENGT | n/a             |                |                          |
| CABLE TYPE               | -               |                |                          |