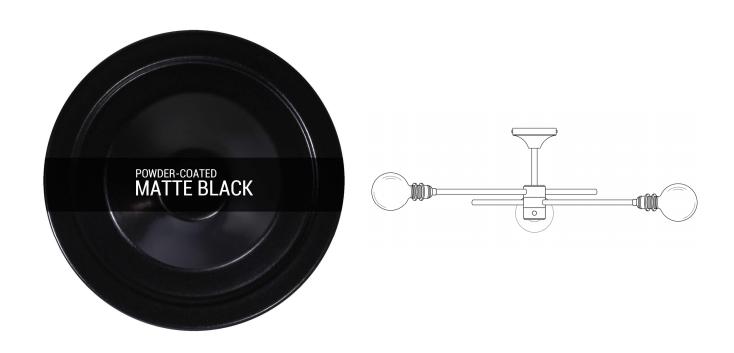

Product Notes:

MLF231PCMBK Matt Black

| MATERIAL                 | Brass           | Fixing Bracket | MLROSE14   Matt |
|--------------------------|-----------------|----------------|-----------------|
| HEIGHT                   | 20.5cm   8.07"  |                |                 |
| WIDTH   DIAMETER         | 60cm   23.62"   |                |                 |
| LENGTH   PROJECTION      | n/a             |                |                 |
| WEIGHT                   | 1.7KG   3.75lbs |                |                 |
| LAMPHOLDER               | E27 x 3         |                |                 |
| MAX WATTAGE              | 60W x 3         |                |                 |
| VOLTAGE                  | 220/240v        |                |                 |
| IP RATING                | 20              |                |                 |
| CLASS PROTECTION         | 1               |                |                 |
| SHADE                    | -               |                |                 |
| FLEX   BAR   CHAIN LENGT | n/a             |                |                 |
| CABLE TYPE               | -               |                |                 |

t Black

MLF231PCWTE White

| MATERIAL                 | Brass           | Fixing Bracket | MLROSE14   White |
|--------------------------|-----------------|----------------|------------------|
| HEIGHT                   | 20.5cm   8.07"  |                |                  |
| WIDTH   DIAMETER         | 60cm   23.62"   |                |                  |
| LENGTH   PROJECTION      | n/a             |                |                  |
| WEIGHT                   | 1.7KG   3.75lbs |                |                  |
| LAMPHOLDER               | E27 x 3         |                |                  |
| MAX WATTAGE              | 60W x 3         |                |                  |
| VOLTAGE                  | 220/240v        |                |                  |
| IP RATING                | 20              |                |                  |
| CLASS PROTECTION         | I               |                |                  |
| SHADE                    | -               |                |                  |
| FLEX   BAR   CHAIN LENGT | n/a             |                |                  |
| CABLE TYPE               | -               |                |                  |