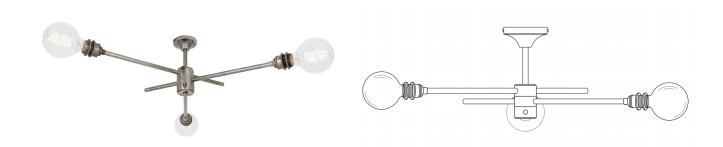

MLF231SATBRS Satin Brass

| MATERIAL                 | Brass           | Fixing Bracket | MLROSE14   Satin Brass |
|--------------------------|-----------------|----------------|------------------------|
| HEIGHT                   | 20.5cm   8.07"  |                |                        |
| WIDTH   DIAMETER         | 60cm   23.62"   |                |                        |
| LENGTH   PROJECTION      | n/a             |                |                        |
| WEIGHT                   | 1.7KG   3.75lbs |                |                        |
| LAMPHOLDER               | E27 x 3         |                |                        |
| MAX WATTAGE              | 60W x 3         |                |                        |
| VOLTAGE                  | 220/240v        |                |                        |
| IP RATING                | 20              |                |                        |
| CLASS PROTECTION         | I               |                |                        |
| SHADE                    | -               |                |                        |
| FLEX   BAR   CHAIN LENGT | n/a             |                |                        |
| CABLE TYPE               |                 |                |                        |