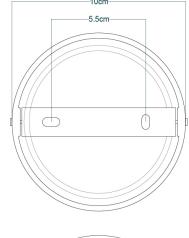

### MLWL221ANTBRS **Antique Brass**

| MATERIAL                  | Brass   Glass          |
|---------------------------|------------------------|
| HEIGHT                    | 57cm   22.44"          |
| WIDTH   DIAMETER          | 30cm   11.81"          |
| LENGTH   PROJECTION       | 69cm   27.17"          |
| WEIGHT                    | 1.82KG   4.01lbs       |
| LAMP HOLDER               | E27 or E26 *           |
| MAX WATTAGE               | 40W x 1                |
| VOLTAGE                   | 220/240v or 110/120v * |
| IP RATING                 | 20                     |
| CLASS PROTECTION          | 1                      |
| SHADE CODE                | GL028                  |
| CABLE   CHAIN   BAR LENGT | n/a                    |
| CABLE TYPE                |                        |