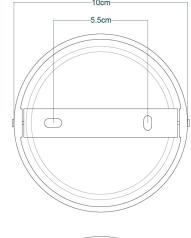

### MLWL221ANTBRS **Antique Brass**

| MATERIAL                  | Brass   Glass          |
|---------------------------|------------------------|
| HEIGHT                    | 57cm   22.44"          |
| WIDTH   DIAMETER          | 30cm   11.81"          |
| LENGTH   PROJECTION       | 69cm   27.17"          |
| WEIGHT                    | 1.82KG   4.01lbs       |
| LAMP HOLDER               | E27 or E26 *           |
| MAX WATTAGE               | 40W x 1                |
| VOLTAGE                   | 220/240v or 110/120v * |
| IP RATING                 | 20                     |
| CLASS PROTECTION          | 1                      |
| SHADE CODE                | GL028                  |
| CABLE   CHAIN   BAR LENGT | n/a                    |
| CABLE TYPE                |                        |