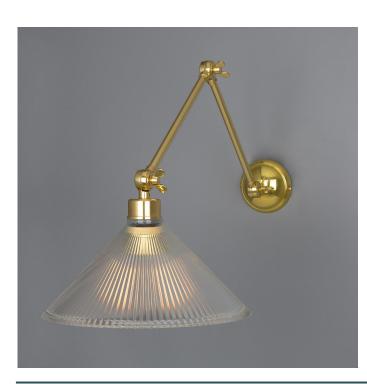

# **REBELL Wall Light**

### MLWL221ANTBRS **Antique Brass**

| MATERIAL                  | Brass   Glass          |
|---------------------------|------------------------|
| HEIGHT                    | 57cm   22.44"          |
| WIDTH   DIAMETER          | 30cm   11.81"          |
| LENGTH   PROJECTION       | 69cm   27.17"          |
| WEIGHT                    | 1.82KG   4.01lbs       |
| LAMP HOLDER               | E27 or E26 *           |
| MAX WATTAGE               | 40W x 1                |
| VOLTAGE                   | 220/240v or 110/120v * |
| IP RATING                 | 20                     |
| CLASS PROTECTION          | 1                      |
| SHADE CODE                | GL028                  |
| CABLE   CHAIN   BAR LENGT | n/a                    |
| CABLE TYPE                |                        |