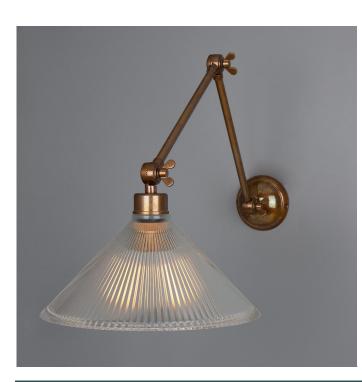

# **REBELL Wall Light**

### MLWL221ANTBRS **Antique Brass**

| MATERIAL                  | Brass   Glass          |
|---------------------------|------------------------|
| HEIGHT                    | 57cm   22.44"          |
| WIDTH   DIAMETER          | 30cm   11.81"          |
| LENGTH   PROJECTION       | 69cm   27.17"          |
| WEIGHT                    | 1.82KG   4.01lbs       |
| LAMP HOLDER               | E27 or E26 *           |
| MAX WATTAGE               | 40W x 1                |
| VOLTAGE                   | 220/240v or 110/120v * |
| IP RATING                 | 20                     |
| CLASS PROTECTION          | 1                      |
| SHADE CODE                | GL028                  |
| CABLE   CHAIN   BAR LENGT | n/a                    |
| CABLE TYPE                |                        |