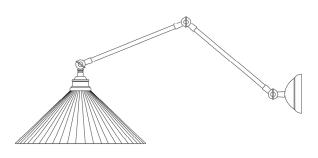

### MLWL221ANTBRS **Antique Brass**

| MATERIAL                  | Brass   Glass          |
|---------------------------|------------------------|
| HEIGHT                    | 57cm   22.44"          |
| WIDTH   DIAMETER          | 30cm   11.81"          |
| LENGTH   PROJECTION       | 69cm   27.17"          |
| WEIGHT                    | 1.82KG   4.01lbs       |
| LAMP HOLDER               | E27 or E26 *           |
| MAX WATTAGE               | 40W x 1                |
| VOLTAGE                   | 220/240v or 110/120v * |
| IP RATING                 | 20                     |
| CLASS PROTECTION          | 1                      |
| SHADE CODE                | GL028                  |
| CABLE   CHAIN   BAR LENGT | n/a                    |
| CABLE TYPE                |                        |