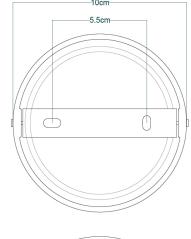

### Fixing Bracket MLWB01 | Antique Brass

\* Fixing bracket may differ for UL wired products.

### Fixing Bracket MLWB01 | Antique Silver

\* Fixing bracket may differ for UL wired products.

### Fixing Bracket MLWB01 | Polished Brass

\* Fixing bracket may differ for UL wired products.

### Fixing Bracket MLWB01 | Satin Brass

\* Fixing bracket may differ for UL wired products.