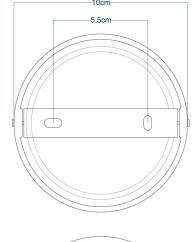

#### MLWL221ANTSLV Antique Silver

| MATERIAL                  | Brass   Glass          |
|---------------------------|------------------------|
| HEIGHT                    | 57cm   22.44"          |
| WIDTH   DIAMETER          | 30cm   11.81"          |
| LENGTH   PROJECTION       | 69cm   27.17"          |
| WEIGHT                    | 1.82KG   4.01lbs       |
| LAMP HOLDER               | E27 or E26 *           |
| MAX WATTAGE               | 40W x 1                |
| VOLTAGE                   | 220/240v or 110/120v * |
| IP RATING                 | 20                     |
| CLASS PROTECTION          | 1                      |
| SHADE CODE                | GL028                  |
| CABLE   CHAIN   BAR LENGT | n/a                    |
| CABLE TYPE                |                        |