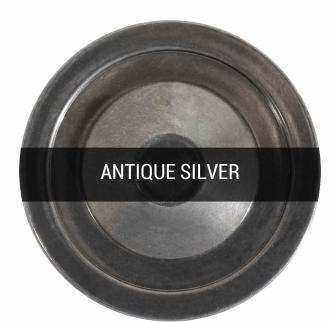

#### MLWL221ANTSLV Antique Silver

| MATERIAL                  | Brass   Glass          |
|---------------------------|------------------------|
| HEIGHT                    | 57cm   22.44"          |
| WIDTH   DIAMETER          | 30cm   11.81"          |
| LENGTH   PROJECTION       | 69cm   27.17"          |
| WEIGHT                    | 1.82KG   4.01lbs       |
| LAMP HOLDER               | E27 or E26 *           |
| MAX WATTAGE               | 40W x 1                |
| VOLTAGE                   | 220/240v or 110/120v * |
| IP RATING                 | 20                     |
| CLASS PROTECTION          | 1                      |
| SHADE CODE                | GL028                  |
| CABLE   CHAIN   BAR LENGT | n/a                    |
| CABLE TYPE                |                        |

### Fixing Bracket MLWB01 | Antique Silver

\* Fixing bracket may differ for UL wired products.