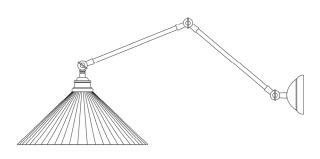

# **REBELL Wall Light**

### MLWL221ANTBRS **Antique Brass**

| MATERIAL                  | Brass   Glass          |
|---------------------------|------------------------|
| HEIGHT                    | 57cm   22.44"          |
| WIDTH   DIAMETER          | 30cm   11.81"          |
| LENGTH   PROJECTION       | 69cm   27.17"          |
| WEIGHT                    | 1.82KG   4.01lbs       |
| LAMP HOLDER               | E27 or E26 *           |
| MAX WATTAGE               | 40W x 1                |
| VOLTAGE                   | 220/240v or 110/120v * |
| IP RATING                 | 20                     |
| CLASS PROTECTION          | 1                      |
| SHADE CODE                | GL028                  |
| CABLE   CHAIN   BAR LENGT | n/a                    |
| CABLE TYPE                |                        |