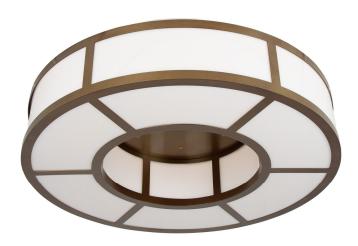

## NORMAN Ceiling Light

MLCF120PCBRZ

**Bronze** 

| MATERIAL                 | Brass              |
|--------------------------|--------------------|
| HEIGHT                   | 23cm   9.06"       |
| WIDTH   DIAMETER         | 30cm   11.81"      |
| LENGTH   PROJECTION      | 18cm   7.09"       |
| WEIGHT                   | 8KG   17.64lbs     |
| LAMPHOLDER               | Integrated LED x 1 |
| MAX WATTAGE              | 6.5W x 1           |
| VOLTAGE                  | 220/240v           |
| IP RATING                | 20                 |
| CLASS PROTECTION         | 1                  |
| SHADE                    | -                  |
| FLEX   BAR   CHAIN LENGT | n/a                |
| CABLE TYPE               |                    |