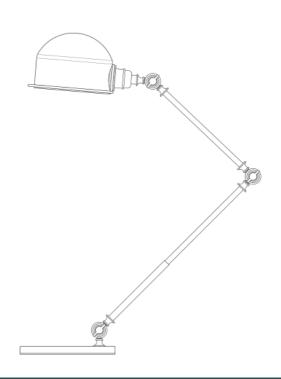

## PUHOS Table Lamp

## MLTL049PCMBK Matt Black

| MATERIAL                 | Brass   Steel                              |
|--------------------------|--------------------------------------------|
| HEIGHT                   | 33-77cm   12.99-30.31"                     |
| WIDTH   DIAMETER         | 16cm   6.3"                                |
| LENGTH   PROJECTION      | 55-74cm   21.65-29.13"                     |
| WEIGHT                   | 4.9KG   10.8lbs                            |
| LAMPHOLDER               | E27 x 1                                    |
| MAX WATTAGE              | 40W x 1                                    |
| VOLTAGE                  | 220/240v                                   |
| IP RATING                | 20                                         |
| CLASS PROTECTION         | I                                          |
| SHADE                    | -                                          |
| FLEX   BAR   CHAIN LENGT | 150cm   60"                                |
| CABLE TYPE               | MLCA028   2 Core Round   Black Braid   PVC |