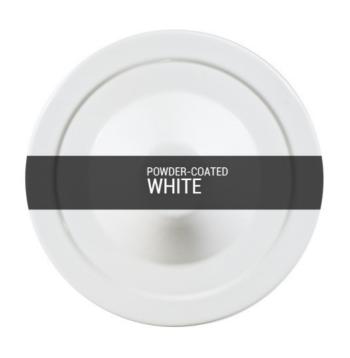

cm   21.65-29.13"                     |
| WEIGHT                   | 4.9KG   10.8lbs                            |
| LAMPHOLDER               | E27 x 1                                    |
| MAX WATTAGE              | 40W x 1                                    |
| VOLTAGE                  | 220/240v                                   |
| IP RATING                | 20                                         |
| CLASS PROTECTION         | I                                          |
| SHADE                    | -                                          |
| FLEX   BAR   CHAIN LENGT | 150cm   60"                                |
| CABLE TYPE               | MLCA028   2 Core Round   Black Braid   PVC |

Fixing Bracket MRBASE003 | Matt Black











## PUHOS Table Lamp

## MLTL049PCWTE White





| MATERIAL                 | Brass   Steel                              |
|--------------------------|--------------------------------------------|
| HEIGHT                   | 33-77cm   12.99-30.31"                     |
| WIDTH   DIAMETER         | 16cm   6.3"                                |
| LENGTH   PROJECTION      | 55-74cm   21.65-29.13"                     |
| WEIGHT                   | 4.9KG   10.8lbs                            |
| LAMPHOLDER               | E27 x 1                                    |
| MAX WATTAGE              | 40W x 1                                    |
| VOLTAGE                  | 220/240v                                   |
| IP RATING                | 20                                         |
| CLASS PROTECTION         | I