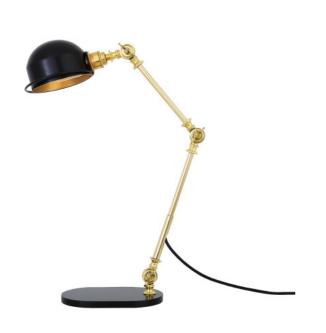

## PUHOS Table Lamp

## MLTL049PCMBK Matt Black

| MATERIAL                 | Brass   Steel                              |
|--------------------------|--------------------------------------------|
| HEIGHT                   | 33-77cm   12.99-30.31"                     |
| WIDTH   DIAMETER         | 16cm   6.3"                                |
| LENGTH   PROJECTION      | 55-74cm   21.65-29.13"                     |
| WEIGHT                   | 4.9KG   10.8lbs                            |
| LAMPHOLDER               | E27 x 1                                    |
| MAX WATTAGE              | 40W x 1                                    |
| VOLTAGE                  | 220/240v                                   |
| IP RATING                | 20                                         |
| CLASS PROTECTION         | I                                          |
| SHADE                    | -                                          |
| FLEX   BAR   CHAIN LENGT | 150cm   60"                                |
| CABLE TYPE               | MLCA028   2 Core Round   Black Braid   PVC |