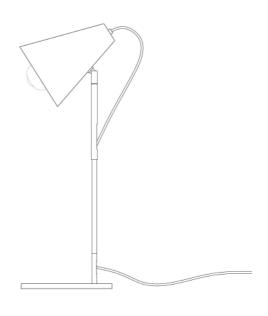

# LUSAKA Table Lamp

## MLTL044PCMBK Matt Black

| MATERIAL                 | Brass   Steel                              |
|--------------------------|--------------------------------------------|
| HEIGHT                   | 45-53cm   17.72-20.87"                     |
| WIDTH   DIAMETER         | 16cm   6.3"                                |
| LENGTH   PROJECTION      | 16-18cm   6.3-7.09"                        |
| WEIGHT                   | 2.3KG   5.07lbs                            |
| LAMPHOLDER               | E27 x 1                                    |
| MAX WATTAGE              | 40W x 1                                    |
| VOLTAGE                  | 220/240v                                   |
| IP RATING                | 20                                         |
| CLASS PROTECTION         | II                                         |
| SHADE                    | -                                          |
| FLEX   BAR   CHAIN LENGT | 150cm   60"                                |
| CABLE TYPE               | MLCA028   2 Core Round   Black Braid   PVC |

## MLTL044PCWTE White

| MATERIAL                 | Brass   Steel                              |
|--------------------------|--------------------------------------------|
| HEIGHT                   | 45-53cm   17.72-20.87"                     |
| WIDTH   DIAMETER         | 16cm   6.3"                                |
| LENGTH   PROJECTION      | 16-18cm   6.3-7.09"                        |
| WEIGHT                   | 2.3KG   5.07lbs                            |
| LAMPHOLDER               | E27 x 1                                    |
| MAX WATTAGE              | 40W x 1                                    |
| VOLTAGE                  | 220/240v                                   |
| IP RATING                | 20                                         |
| CLASS PROTECTION         | II                                         |
| SHADE                    | -                                          |
| FLEX   BAR   CHAIN LENGT | 150cm   60"                                |
| CABLE TYPE               | MLCA028   2 Core Round   Black Braid   PVC |