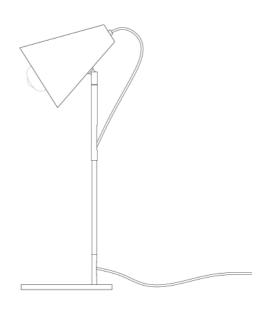

# LUSAKA Table Lamp

## MLTL044PCMBK Matt Black

| MATERIAL                 | Brass   Steel                              |
|--------------------------|--------------------------------------------|
| HEIGHT                   | 45-53cm   17.72-20.87"                     |
| WIDTH   DIAMETER         | 16cm   6.3"                                |
| LENGTH   PROJECTION      | 16-18cm   6.3-7.09"                        |
| WEIGHT                   | 2.3KG   5.07lbs                            |
| LAMPHOLDER               | E27 x 1                                    |
| MAX WATTAGE              | 40W x 1                                    |
| VOLTAGE                  | 220/240v                                   |
| IP RATING                | 20                                         |
| CLASS PROTECTION         | II                                         |
| SHADE                    | -                                          |
| FLEX   BAR   CHAIN LENGT | 150cm   60"                                |
| CABLE TYPE               | MLCA028   2 Core Round   Black Braid   PVC |