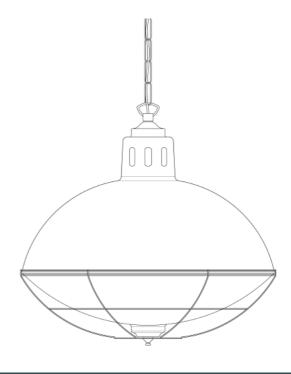

# MARLOW Pendant

#### MLP384ANTBRS **Antique Brass**

| MATERIAL                 | Brass   Steel   Glass               |
|--------------------------|-------------------------------------|
| HEIGHT                   | 24cm   9.45"                        |
| WIDTH   DIAMETER         | 32cm   12.6"                        |
| LENGTH   PROJECTION      | n/a                                 |
| WEIGHT                   | 1.86KG   4.1lbs                     |
| LAMPHOLDER               | E27 x 1                             |
| MAX WATTAGE              | 60W x 1                             |
| VOLTAGE                  | 220/240v                            |
| IP RATING                | 20                                  |
| CLASS PROTECTION         | I                                   |
| SHADE                    | GL133                               |
| FLEX   BAR   CHAIN LENGT | 100cm   40"                         |
| CABLE TYPE               | MLCA010   2 Core Flat   Brown   PVC |

Fixing Bracket MLROSE05HOOK | Antique Brass