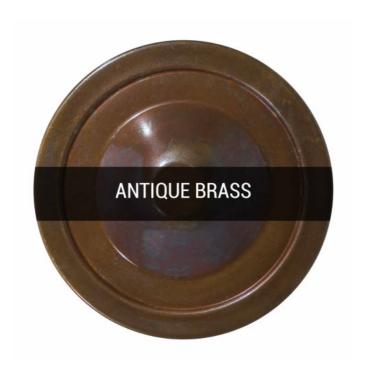

#### MLP384ANTBRS **Antique Brass**

| MATERIAL                 | Brass   Steel   Glass               |
|--------------------------|-------------------------------------|
| HEIGHT                   | 24cm   9.45"                        |
| WIDTH   DIAMETER         | 32cm   12.6"                        |
| LENGTH   PROJECTION      | n/a                                 |
| WEIGHT                   | 1.86KG   4.1lbs                     |
| LAMPHOLDER               | E27 x 1                             |
| MAX WATTAGE              | 60W x 1                             |
| VOLTAGE                  | 220/240v                            |
| IP RATING                | 20                                  |
| CLASS PROTECTION         | I                                   |
| SHADE                    | GL133                               |
| FLEX   BAR   CHAIN LENGT | 100cm   40"                         |
| CABLE TYPE               | MLCA010   2 Core Flat   Brown   PVC |

Fixing Bracket MLROSE05HOOK | Antique Brass