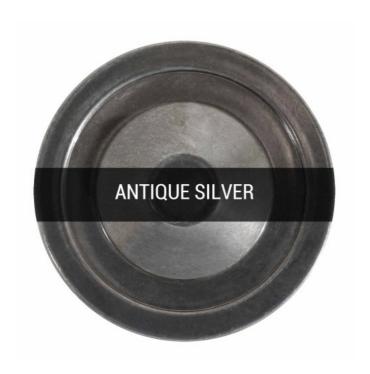

#### Antique Silver MLP384ANTSLV

| MATERIAL                 | Brass   Steel   Glass               |
|--------------------------|-------------------------------------|
| HEIGHT                   | 24cm   9.45"                        |
| WIDTH   DIAMETER         | 32cm   12.6"                        |
| LENGTH   PROJECTION      | n/a                                 |
| WEIGHT                   | 1.86KG   4.1lbs                     |
| LAMPHOLDER               | E27 x 1                             |
| MAX WATTAGE              | 60W x 1                             |
| VOLTAGE                  | 220/240v                            |
| IP RATING                | 20                                  |
| CLASS PROTECTION         | I                                   |
| SHADE                    | GL133                               |
| FLEX   BAR   CHAIN LENGT | 100cm   40"                         |
| CABLE TYPE               | MLCA014   2 Core Flat   Clear   PVC |

Fixing Bracket MLROSE05HOOK | Antique Silver