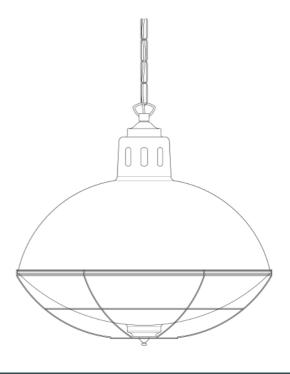

# MARLOW Pendant

#### MLP384ANTBRS **Antique Brass**

| MATERIAL                 | Brass   Steel   Glass               |
|--------------------------|-------------------------------------|
| HEIGHT                   | 24cm   9.45"                        |
| WIDTH   DIAMETER         | 32cm   12.6"                        |
| LENGTH   PROJECTION      | n/a                                 |
| WEIGHT                   | 1.86KG   4.1lbs                     |
| LAMPHOLDER               | E27 x 1                             |
| MAX WATTAGE              | 60W x 1                             |
| VOLTAGE                  | 220/240v                            |
| IP RATING                | 20                                  |
| CLASS PROTECTION         | I                                   |
| SHADE                    | GL133                               |
| FLEX   BAR   CHAIN LENGT | 100cm   40"                         |
| CABLE TYPE               | MLCA010   2 Core Flat   Brown   PVC |