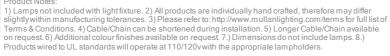

## MARLOW Pendant

## MLP384POLBRS

## **Polished Brass**

| MATERIAL                 | Brass   Steel   Glass              |
|--------------------------|------------------------------------|
| HEIGHT                   | 24cm   9.45"                       |
| WIDTH   DIAMETER         | 32cm   12.6"                       |
| LENGTH   PROJECTION      | n/a                                |
| WEIGHT                   | 1.86KG   4.1lbs                    |
| LAMPHOLDER               | E27 x 1                            |
| MAX WATTAGE              | 60W x 1                            |
| VOLTAGE                  | 220/240v                           |
| IP RATING                | 20                                 |
| CLASS PROTECTION         | I                                  |
| SHADE                    | GL133                              |
| FLEX   BAR   CHAIN LENGT | 100cm   40"                        |
| CABLE TYPE               | MLCA038   2 Core Flat   Gold   PVC |

Fixing Bracket MLROSE05HOOK | Polished Brass