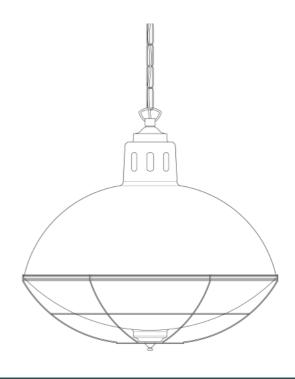

# MARLOW Pendant

#### Antique Silver MLP384ANTSLV

| MATERIAL                 | Brass   Steel   Glass               |
|--------------------------|-------------------------------------|
| HEIGHT                   | 24cm   9.45"                        |
| WIDTH   DIAMETER         | 32cm   12.6"                        |
| LENGTH   PROJECTION      | n/a                                 |
| WEIGHT                   | 1.86KG   4.1lbs                     |
| LAMPHOLDER               | E27 x 1                             |
| MAX WATTAGE              | 60W x 1                             |
| VOLTAGE                  | 220/240v                            |
| IP RATING                | 20                                  |
| CLASS PROTECTION         | I                                   |
| SHADE                    | GL133                               |
| FLEX   BAR   CHAIN LENGT | 100cm   40"                         |
| CABLE TYPE               | MLCA014   2 Core Flat   Clear   PVC |

Fixing Bracket MLROSE05HOOK | Antique Silver