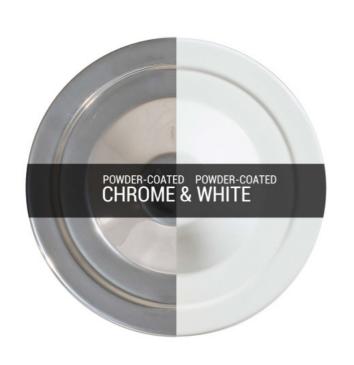

### MLP365PCMBKPCCHR Matt Black

| MATERIAL                 | Brass                                      |
|--------------------------|--------------------------------------------|
| HEIGHT                   | 21cm   8.27"                               |
| WIDTH   DIAMETER         | 32cm   12.6"                               |
| LENGTH   PROJECTION      | n/a                                        |
| WEIGHT                   | 1.1KG   2.43lbs                            |
| LAMPHOLDER               | E27 x 1                                    |
| MAX WATTAGE              | 40W x 1                                    |
| VOLTAGE                  | 220/240v                                   |
| IP RATING                | 20                                         |
| CLASS PROTECTION         | I                                          |
| SHADE                    |                                            |
| FLEX   BAR   CHAIN LENGT | 100cm  40"                                 |
| CABLE TYPE               | MLCA028   2 Core Round   Black Braid   PVC |

### MLP365PCWTEPCCHR White

| MATERIAL                 | Brass                                      |
|--------------------------|--------------------------------------------|
| HEIGHT                   | 21cm   8.27"                               |
| WIDTH   DIAMETER         | 32cm   12.6"                               |
| LENGTH   PROJECTION      | n/a                                        |
| WEIGHT                   | 1.1KG   2.43lbs                            |
| LAMPHOLDER               | E27 x 1                                    |
| MAX WATTAGE              | 40W x 1                                    |
| VOLTAGE                  | 220/240v                                   |
| IP RATING                | 20                                         |
| CLASS PROTECTION         | I                                          |
| SHADE                    |                                            |
| FLEX   BAR   CHAIN LENGT | 100cm   40"                                |
| CABLE TYPE               | MLCA028   2 Core Round   Black Braid   PVC |