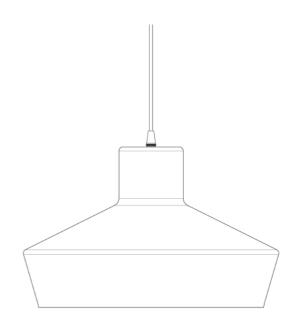

### MLP365PCMBKPCBRS Matt Black

| MATERIAL                 | Brass                                      |
|--------------------------|--------------------------------------------|
| HEIGHT                   | 21cm   8.27"                               |
| WIDTH   DIAMETER         | 32cm   12.6"                               |
| LENGTH   PROJECTION      | n/a                                        |
| WEIGHT                   | 1.1KG   2.43lbs                            |
| LAMPHOLDER               | E27 x 1                                    |
| MAX WATTAGE              | 40W x 1                                    |
| VOLTAGE                  | 220/240v                                   |
| IP RATING                | 20                                         |
| CLASS PROTECTION         | I                                          |
| SHADE                    | -                                          |
| FLEX   BAR   CHAIN LENGT | 100cm   40"                                |
| CABLE TYPE               | MLCA028   2 Core Round   Black Braid   PVC |

### MLP365PCMBKPCCHR Matt Black

| MATERIAL                 | Brass                                      |
|--------------------------|--------------------------------------------|
| HEIGHT                   | 21cm   8.27"                               |
| WIDTH   DIAMETER         | 32cm   12.6"                               |
| LENGTH   PROJECTION      | n/a                                        |
| WEIGHT                   | 1.1KG   2.43lbs                            |
| LAMPHOLDER               | E27 x 1                                    |
| MAX WATTAGE              | 40W x 1                                    |
| VOLTAGE                  | 220/240v                                   |
| IP RATING                | 20                                         |
| CLASS PROTECTION         | I                                          |
| SHADE                    |                                            |
| FLEX   BAR   CHAIN LENGT | 100cm  40"                                 |
| CABLE TYPE               | MLCA028   2 Core Round   Black Braid   PVC |