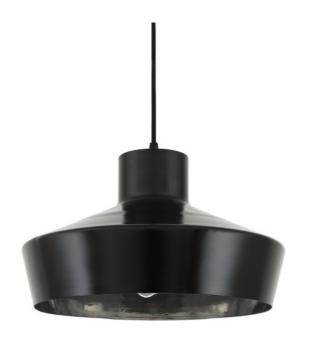

### MLP365PCMBKPCBRS Matt Black

| MATERIAL                 | Brass                                      |
|--------------------------|--------------------------------------------|
| HEIGHT                   | 21cm   8.27"                               |
| WIDTH   DIAMETER         | 32cm   12.6"                               |
| LENGTH   PROJECTION      | n/a                                        |
| WEIGHT                   | 1.1KG   2.43lbs                            |
| LAMPHOLDER               | E27 x 1                                    |
| MAX WATTAGE              | 40W x 1                                    |
| VOLTAGE                  | 220/240v                                   |
| IP RATING                | 20                                         |
| CLASS PROTECTION         | I                                          |
| SHADE                    | -                                          |
| FLEX   BAR   CHAIN LENGT | 100cm   40"                                |
| CABLE TYPE               | MLCA028   2 Core Round   Black Braid   PVC |

### MLP365PCMBKPCCHR Matt Black

| MATERIAL                 | Brass                                      |
|--------------------------|--------------------------------------------|
| HEIGHT                   | 21cm   8.27"                               |
| WIDTH   DIAMETER         | 32cm   12.6"                               |
| LENGTH   PROJECTION      | n/a                                        |
| WEIGHT                   | 1.1KG   2.43lbs                            |
| LAMPHOLDER               | E27 x 1                                    |
| MAX WATTAGE              | 40W x 1                                    |
| VOLTAGE                  | 220/240v                                   |
| IP RATING                | 20                                         |
| CLASS PROTECTION         | I                                          |
| SHADE                    |                                            |
| FLEX   BAR   CHAIN LENGT | 100cm  40"                                 |
| CABLE TYPE               | MLCA028   2 Core Round   Black Braid   PVC |