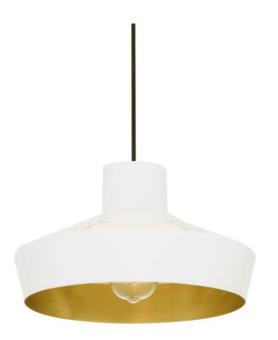

### MLP365PCWTEPCBRS White

| MATERIAL                 | Brass                                      |
|--------------------------|--------------------------------------------|
| HEIGHT                   | 21cm   8.27"                               |
| WIDTH   DIAMETER         | 32cm   12.6"                               |
| LENGTH   PROJECTION      | n/a                                        |
| WEIGHT                   | 1.1KG   2.43lbs                            |
| LAMPHOLDER               | E27 x 1                                    |
| MAX WATTAGE              | 40W x 1                                    |
| VOLTAGE                  | 220/240v                                   |
| IP RATING                | 20                                         |
| CLASS PROTECTION         | I                                          |
| SHADE                    | -                                          |
| FLEX   BAR   CHAIN LENGT | 100cm   40"                                |
| CABLE TYPE               | MLCA028   2 Core Round   Black Braid   PVC |

### MLP365PCWTEPCCHR White

| MATERIAL                 | Brass                                      |
|--------------------------|--------------------------------------------|
| HEIGHT                   | 21cm   8.27"                               |
| WIDTH   DIAMETER         | 32cm   12.6"                               |
| LENGTH   PROJECTION      | n/a                                        |
| WEIGHT                   | 1.1KG   2.43lbs                            |
| LAMPHOLDER               | E27 x 1                                    |
| MAX WATTAGE              | 40W x 1                                    |
| VOLTAGE                  | 220/240v                                   |
| IP RATING                | 20                                         |
| CLASS PROTECTION         | I                                          |
| SHADE                    |                                            |
| FLEX   BAR   CHAIN LENGT | 100cm   40"                                |
| CABLE TYPE               | MLCA028   2 Core Round   Black Braid   PVC |