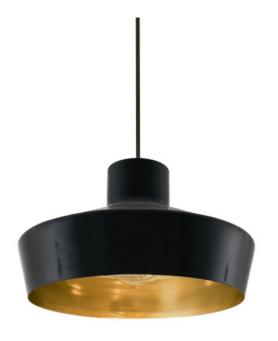

### MLP365PCMBKPCBRS Matt Black

| MATERIAL                 | Brass                                      |
|--------------------------|--------------------------------------------|
| HEIGHT                   | 21cm   8.27"                               |
| WIDTH   DIAMETER         | 32cm   12.6"                               |
| LENGTH   PROJECTION      | n/a                                        |
| WEIGHT                   | 1.1KG   2.43lbs                            |
| LAMPHOLDER               | E27 x 1                                    |
| MAX WATTAGE              | 40W x 1                                    |
| VOLTAGE                  | 220/240v                                   |
| IP RATING                | 20                                         |
| CLASS PROTECTION         | I                                          |
| SHADE                    | -                                          |
| FLEX   BAR   CHAIN LENGT | 100cm   40"                                |
| CABLE TYPE               | MLCA028   2 Core Round   Black Braid   PVC |

### MLP365PCMBKPCCHR Matt Black

| MATERIAL                 | Brass                                      |
|--------------------------|--------------------------------------------|
| HEIGHT                   | 21cm   8.27"                               |
| WIDTH   DIAMETER         | 32cm   12.6"                               |
| LENGTH   PROJECTION      | n/a                                        |
| WEIGHT                   | 1.1KG   2.43lbs                            |
| LAMPHOLDER               | E27 x 1                                    |
| MAX WATTAGE              | 40W x 1                                    |
| VOLTAGE                  | 220/240v                                   |
| IP RATING                | 20                                         |
| CLASS PROTECTION         | I                                          |
| SHADE                    |                                            |
| FLEX   BAR   CHAIN LENGT | 100cm  40"                                 |
| CABLE TYPE               | MLCA028   2 Core Round   Black Braid   PVC |