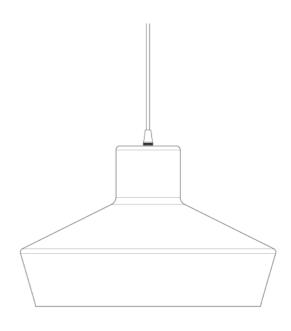

### MLP365PCMBKPCBRS Matt Black

| MATERIAL                 | Brass                                      |
|--------------------------|--------------------------------------------|
| HEIGHT                   | 21cm   8.27"                               |
| WIDTH   DIAMETER         | 32cm   12.6"                               |
| LENGTH   PROJECTION      | n/a                                        |
| WEIGHT                   | 1.1KG   2.43lbs                            |
| LAMPHOLDER               | E27 x 1                                    |
| MAX WATTAGE              | 40W x 1                                    |
| VOLTAGE                  | 220/240v                                   |
| IP RATING                | 20                                         |
| CLASS PROTECTION         | I                                          |
| SHADE                    | -                                          |
| FLEX   BAR   CHAIN LENGT | 100cm   40"                                |
| CABLE TYPE               | MLCA028   2 Core Round   Black Braid   PVC |

### MLP365PCMBKPCCHR Matt Black

| MATERIAL                 | Brass                                      |
|--------------------------|--------------------------------------------|
| HEIGHT                   | 21cm   8.27"                               |
| WIDTH   DIAMETER         | 32cm   12.6"                               |
| LENGTH   PROJECTION      | n/a                                        |
| WEIGHT                   | 1.1KG   2.43lbs                            |
| LAMPHOLDER               | E27 x 1                                    |
| MAX WATTAGE              | 40W x 1                                    |
| VOLTAGE                  | 220/240v                                   |
| IP RATING                | 20                                         |
| CLASS PROTECTION         | I                                          |
| SHADE                    |                                            |
| FLEX   BAR   CHAIN LENGT | 100cm  40"                                 |
| CABLE TYPE               | MLCA028   2 Core Round   Black Braid   PVC |

### MLP365PCWTEPCBRS White

| MATERIAL                 | Brass                                      |
|--------------------------|--------------------------------------------|
| HEIGHT                   | 21cm   8.27"                               |
| WIDTH   DIAMETER         | 32cm   12.6"                               |
| LENGTH   PROJECTION      | n/a                                        |
| WEIGHT                   | 1.1KG   2.43lbs                            |
| LAMPHOLDER               | E27 x 1                                    |
| MAX WATTAGE              | 40W x 1                                    |
| VOLTAGE                  | 220/240v                                   |
| IP RATING                | 20                                         |
| CLASS PROTECTION         | I                                          |
| SHADE                    | -                                          |
| FLEX   BAR   CHAIN LENGT | 100cm   40"                                |
| CABLE TYPE               | MLCA028   2 Core Round   Black Braid   PVC |

### MLP365PCWTEPCCHR White

| MATERIAL                 | Brass                                      |
|--------------------------|--------------------------------------------|
| HEIGHT                   | 21cm   8.27"                               |
| WIDTH   DIAMETER         | 32cm   12.6"                               |
| LENGTH   PROJECTION      | n/a                                        |
| WEIGHT                   | 1.1KG   2.43lbs                            |
| LAMPHOLDER               | E27 x 1                                    |
| MAX WATTAGE              | 40W x 1                                    |
| VOLTAGE                  | 220/240v                                   |
| IP RATING                | 20                                         |
| CLASS PROTECTION         | I                                          |
| SHADE                    |                                            |
| FLEX   BAR   CHAIN LENGT | 100cm   40"                                |
| CABLE TYPE               | MLCA028   2 Core Round   Black Braid   PVC |