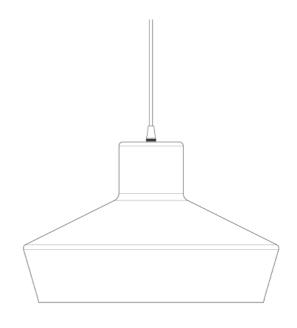

### MLP365PCMBKPCBRS Matt Black

| MATERIAL                 | Brass                                      |
|--------------------------|--------------------------------------------|
| HEIGHT                   | 21cm   8.27"                               |
| WIDTH   DIAMETER         | 32cm   12.6"                               |
| LENGTH   PROJECTION      | n/a                                        |
| WEIGHT                   | 1.1KG   2.43lbs                            |
| LAMPHOLDER               | E27 x 1                                    |
| MAX WATTAGE              | 40W x 1                                    |
| VOLTAGE                  | 220/240v                                   |
| IP RATING                | 20                                         |
| CLASS PROTECTION         | I                                          |
| SHADE                    | -                                          |
| FLEX   BAR   CHAIN LENGT | 100cm   40"                                |
| CABLE TYPE               | MLCA028   2 Core Round   Black Braid   PVC |

### MLP365PCMBKPCCHR Matt Black

| MATERIAL                 | Brass                                      |
|--------------------------|--------------------------------------------|
| HEIGHT                   | 21cm   8.27"                               |
| WIDTH   DIAMETER         | 32cm   12.6"                               |
| LENGTH   PROJECTION      | n/a                                        |
| WEIGHT                   | 1.1KG   2.43lbs                            |
| LAMPHOLDER               | E27 x 1                                    |
| MAX WATTAGE              | 40W x 1                                    |
| VOLTAGE                  | 220/240v                                   |
| IP RATING                | 20                                         |
| CLASS PROTECTION         | I                                          |
| SHADE                    |                                            |
| FLEX   BAR   CHAIN LENGT | 100cm  40"                                 |
| CABLE TYPE               | MLCA028   2 Core Round   Black Braid   PVC |

### MLP365PCWTEPCBRS White

| MATERIAL                 | Brass                                      |
|--------------------------|--------------------------------------------|
| HEIGHT                   | 21cm   8.27"                               |
| WIDTH   DIAMETER         | 32cm   12.6"                               |
| LENGTH   PROJECTION      | n/a                                        |
| WEIGHT                   | 1.1KG   2.43lbs                            |
| LAMPHOLDER               | E27 x 1                                    |
| MAX WATTAGE              | 40W x 1                                    |
| VOLTAGE                  | 220/240v                                   |
| IP RATING                | 20                                         |
| CLASS PROTECTION         | I                                          |
| SHADE                    | -                                          |
| FLEX   BAR   CHAIN LENGT | 100cm   40"                                |
| CABLE TYPE               | MLCA028   2 Core Round   Black Braid   PVC |

### MLP365PCWTEPCCHR White

| MATERIAL                 | Brass                                      |
|--------------------------|--------------------------------------------|
| HEIGHT                   | 21cm   8.27"                               |
| WIDTH   DIAMETER         | 32cm   12.6"                               |
| LENGTH   PROJECTION      | n/a                                        |
| WEIGHT                   | 1.1KG   2.43lbs                            |
| LAMPHOLDER               | E27 x 1                                    |
| MAX WATTAGE              | 40W x 1                                    |
| VOLTAGE                  | 220/240v                                   |
| IP RATING                | 20                                         |
| CLASS PROTECTION         | I                                          |
| SHADE                    |                                            |
| FLEX   BAR   CHAIN LENGT | 100cm   40"                                |
| CABLE TYPE               | MLCA028   2 Core Round   Black Braid   PVC |