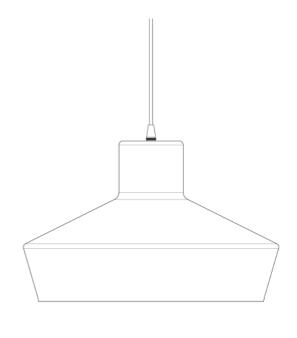

### MLP365PCMBKPCBRS Matt Black

| MATERIAL                 | Brass                                      |
|--------------------------|--------------------------------------------|
| HEIGHT                   | 21cm   8.27"                               |
| WIDTH   DIAMETER         | 32cm   12.6"                               |
| LENGTH   PROJECTION      | n/a                                        |
| WEIGHT                   | 1.1KG   2.43lbs                            |
| LAMPHOLDER               | E27 x 1                                    |
| MAX WATTAGE              | 40W x 1                                    |
| VOLTAGE                  | 220/240v                                   |
| IP RATING                | 20                                         |
| CLASS PROTECTION         | I                                          |
| SHADE                    | -                                          |
| FLEX   BAR   CHAIN LENGT | 100cm   40"                                |
| CABLE TYPE               | MLCA028   2 Core Round   Black Braid   PVC |

### MLP365PCMBKPCCHR Matt Black

| MATERIAL                 | Brass                                      |
|--------------------------|--------------------------------------------|
| HEIGHT                   | 21cm   8.27"                               |
| WIDTH   DIAMETER         | 32cm   12.6"                               |
| LENGTH   PROJECTION      | n/a                                        |
| WEIGHT                   | 1.1KG   2.43lbs                            |
| LAMPHOLDER               | E27 x 1                                    |
| MAX WATTAGE              | 40W x 1                                    |
| VOLTAGE                  | 220/240v                                   |
| IP RATING                | 20                                         |
| CLASS PROTECTION         | I                                          |
| SHADE                    |                                            |
| FLEX   BAR   CHAIN LENGT | 100cm  40"                                 |
| CABLE TYPE               | MLCA028   2 Core Round   Black Braid   PVC |

### MLP365PCWTEPCBRS White

| MATERIAL                 | Brass                                      |
|--------------------------|--------------------------------------------|
| HEIGHT                   | 21cm   8.27"                               |
| WIDTH   DIAMETER         | 32cm   12.6"                               |
| LENGTH   PROJECTION      | n/a                                        |
| WEIGHT                   | 1.1KG   2.43lbs                            |
| LAMPHOLDER               | E27 x 1                                    |
| MAX WATTAGE              | 40W x 1                                    |
| VOLTAGE                  | 220/240v                                   |
| IP RATING                | 20                                         |
| CLASS PROTECTION         | I                                          |
| SHADE                    | -                                          |
| FLEX   BAR   CHAIN LENGT | 100cm   40"                                |
| CABLE TYPE               | MLCA028   2 Core Round   Black Braid   PVC |

### MLP365PCWTEPCCHR White

| MATERIAL                 | Brass                                      |
|--------------------------|--------------------------------------------|
| HEIGHT                   | 21cm   8.27"                               |
| WIDTH   DIAMETER         | 32cm   12.6"                               |
| LENGTH   PROJECTION      | n/a                                        |
| WEIGHT                   | 1.1KG   2.43lbs                            |
| LAMPHOLDER               | E27 x 1                                    |
| MAX WATTAGE              | 40W x 1                                    |
| VOLTAGE                  | 220/240v                                   |
| IP RATING                | 20                                         |
| CLASS PROTECTION         | I                                          |
| SHADE                    |                                            |
| FLEX   BAR   CHAIN LENGT | 100cm   40"                                |
| CABLE TYPE               | MLCA028   2 Core Round   Black Braid   PVC |