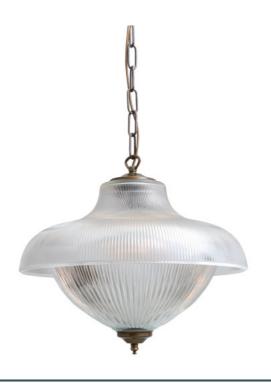

#### MLP323ANTBRS **Antique Brass**

| MATERIAL                 | Brass   Glass                       |
|--------------------------|-------------------------------------|
| HEIGHT                   | 35cm   13.78"                       |
| WIDTH   DIAMETER         | 40cm   15.75"                       |
| LENGTH   PROJECTION      | n/a                                 |
| WEIGHT                   | 3.76KG   8.29lbs                    |
| LAMPHOLDER               | E27 x 1                             |
| MAX WATTAGE              | 40W x 1                             |
| VOLTAGE                  | 220/240v                            |
| IP RATING                | 20                                  |
| CLASS PROTECTION         | I                                   |
| SHADE                    | GL089   GL025                       |
| FLEX   BAR   CHAIN LENGT | 100cm   40"                         |
| CABLE TYPE               | MLCA010   2 Core Flat   Brown   PVC |

Fixing Bracket MLROSE05HOOK | Antique Brass