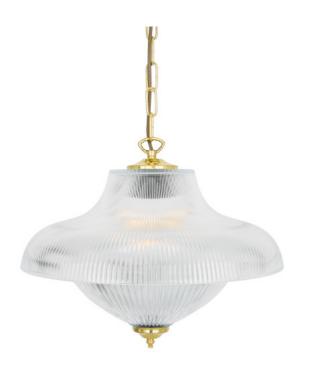

## **Polished Brass**

| MATERIAL                 | Brass   Glass                      |
|--------------------------|------------------------------------|
| HEIGHT                   | 35cm   13.78"                      |
| WIDTH   DIAMETER         | 40cm   15.75"                      |
| LENGTH   PROJECTION      | n/a                                |
| WEIGHT                   | 3.76KG   8.29lbs                   |
| LAMPHOLDER               | E27 x 1                            |
| MAX WATTAGE              | 40W x 1                            |
| VOLTAGE                  | 220/240v                           |
| IP RATING                | 20                                 |
| CLASS PROTECTION         | I                                  |
| SHADE                    | GL089   GL025                      |
| FLEX   BAR   CHAIN LENGT | 100cm   40"                        |
| CABLE TYPE               | MLCA038   2 Core Flat   Gold   PVC |

### Fixing Bracket MLROSE05HOOK | Polished Brass