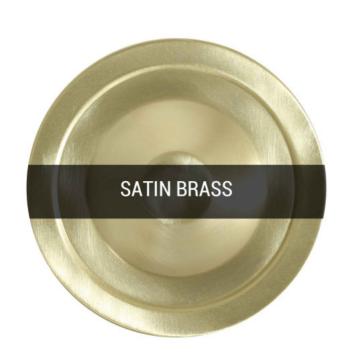

#### MLP323SATBRS Satin Brass

| MATERIAL                 | Brass   Glass                      |
|--------------------------|------------------------------------|
| HEIGHT                   | 35cm   13.78"                      |
| WIDTH   DIAMETER         | 40cm   15.75"                      |
| LENGTH   PROJECTION      | n/a                                |
| WEIGHT                   | 3.76KG   8.29lbs                   |
| LAMPHOLDER               | E27 x 1                            |
| MAX WATTAGE              | 40W x 1                            |
| VOLTAGE                  | 220/240v                           |
| IP RATING                | 20                                 |
| CLASS PROTECTION         | I                                  |
| SHADE                    | GL089   GL025                      |
| FLEX   BAR   CHAIN LENGT | 100cm   40"                        |
| CABLE TYPE               | MLCA038   2 Core Flat   Gold   PVC |