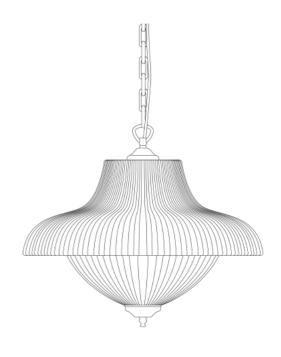

#### MLP323SATBRS Satin Brass

| MATERIAL                 | Brass   Glass                      |
|--------------------------|------------------------------------|
| HEIGHT                   | 35cm   13.78"                      |
| WIDTH   DIAMETER         | 40cm   15.75"                      |
| LENGTH   PROJECTION      | n/a                                |
| WEIGHT                   | 3.76KG   8.29lbs                   |
| LAMPHOLDER               | E27 x 1                            |
| MAX WATTAGE              | 40W x 1                            |
| VOLTAGE                  | 220/240v                           |
| IP RATING                | 20                                 |
| CLASS PROTECTION         | I                                  |
| SHADE                    | GL089   GL025                      |
| FLEX   BAR   CHAIN LENGT | 100cm   40"                        |
| CABLE TYPE               | MLCA038   2 Core Flat   Gold   PVC |