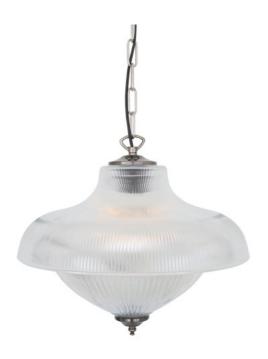

### Antique Silver MLP323ANTSLV

| MATERIAL                 | Brass   Glass                       |
|--------------------------|-------------------------------------|
| HEIGHT                   | 35cm   13.78"                       |
| WIDTH   DIAMETER         | 40cm   15.75"                       |
| LENGTH   PROJECTION      | n/a                                 |
| WEIGHT                   | 3.76KG   8.29lbs                    |
| LAMPHOLDER               | E27 x 1                             |
| MAX WATTAGE              | 40W x 1                             |
| VOLTAGE                  | 220/240v                            |
| IP RATING                | 20                                  |
| CLASS PROTECTION         | I                                   |
| SHADE                    | GL089   GL025                       |
| FLEX   BAR   CHAIN LENGT | 100cm   40"                         |
| CABLE TYPE               | MLCA014   2 Core Flat   Clear   PVC |

Fixing Bracket MLROSE05HOOK | Antique Silver