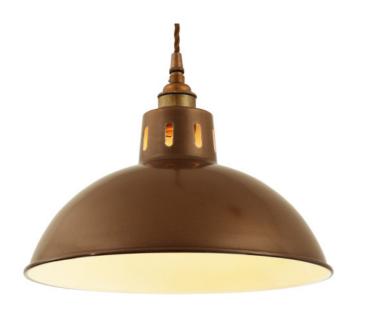

#### MLP262PCBRZ **Bronze**

| MATERIAL                 | Brass   Aluminium                          |
|--------------------------|--------------------------------------------|
| HEIGHT                   | 22cm   8.66"                               |
| WIDTH   DIAMETER         | 30cm   11.81"                              |
| LENGTH   PROJECTION      | n/a                                        |
| WEIGHT                   | 0.46KG   1.01lbs                           |
| LAMPHOLDER               | E27 x 1                                    |
| MAX WATTAGE              | 60W x 1                                    |
| VOLTAGE                  | 220/240v                                   |
| IP RATING                | 20                                         |
| CLASS PROTECTION         | I                                          |
| SHADE                    |                                            |
| FLEX   BAR   CHAIN LENGT | 100cm   40"                                |
| CABLE TYPE               | MLCA007   3 Core Twist   Brown Braid   PVC |