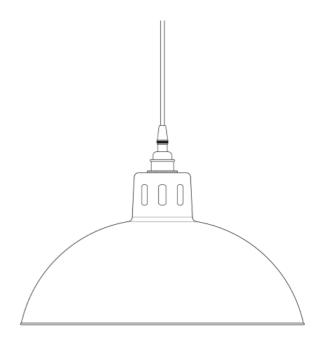

#### MLP262PCBLK **Black**

| MATERIAL                 | Brass   Aluminium                          |
|--------------------------|--------------------------------------------|
| HEIGHT                   | 22cm   8.66"                               |
| WIDTH   DIAMETER         | 30cm   11.81"                              |
| LENGTH   PROJECTION      | n/a                                        |
| WEIGHT                   | 0.46KG   1.01lbs                           |
| LAMPHOLDER               | E27 x 1                                    |
| MAX WATTAGE              | 60W x 1                                    |
| VOLTAGE                  | 220/240v                                   |
| IP RATING                | 20                                         |
| CLASS PROTECTION         | I                                          |
| SHADE                    |                                            |
| FLEX   BAR   CHAIN LENGT | 100cm   40"                                |
| CABLE TYPE               | MLCA020   3 Core Twist   Black Braid   PVC |

#### MLP262PCBRZ **Bronze**

| MATERIAL                 | Brass   Aluminium                          |
|--------------------------|--------------------------------------------|
| HEIGHT                   | 22cm   8.66"                               |
| WIDTH   DIAMETER         | 30cm   11.81"                              |
| LENGTH   PROJECTION      | n/a                                        |
| WEIGHT                   | 0.46KG   1.01lbs                           |
| LAMPHOLDER               | E27 x 1                                    |
| MAX WATTAGE              | 60W x 1                                    |
| VOLTAGE                  | 220/240v                                   |
| IP RATING                | 20                                         |
| CLASS PROTECTION         | I                                          |
| SHADE                    |                                            |
| FLEX   BAR   CHAIN LENGT | 100cm   40"                                |
| CABLE TYPE               | MLCA007   3 Core Twist   Brown Braid   PVC |

### MLP262PCGRN Sage Green

| MATERIAL                 | Brass   Aluminium                          |
|--------------------------|--------------------------------------------|
| HEIGHT                   | 22cm   8.66"                               |
| WIDTH   DIAMETER         | 30cm   11.81"                              |
| LENGTH   PROJECTION      | n/a                                        |
| WEIGHT                   | 0.46KG   1.01lbs                           |
| LAMPHOLDER               | E27 x 1                                    |
| MAX WATTAGE              | 60W x 1                                    |
| VOLTAGE                  | 220/240v                                   |
| IP RATING                | 20                                         |
| CLASS PROTECTION         | I                                          |
| SHADE                    | -                                          |
| FLEX   BAR   CHAIN LENGT | 100cm   40"                                |
| CABLE TYPE               | MLCA020   3 Core Twist   Black Braid   PVC |

### MLP262PCGRY Grey

| MATERIAL                 | Brass   Aluminium                          |
|--------------------------|--------------------------------------------|
| HEIGHT                   | 22cm   8.66"                               |
| WIDTH   DIAMETER         | 30cm   11.81"                              |
| LENGTH   PROJECTION      | n/a                                        |
| WEIGHT                   | 0.46KG   1.01lbs                           |
| LAMPHOLDER               | E27 x 1                                    |
| MAX WATTAGE              | 60W x 1                                    |
| VOLTAGE                  | 220/240v                                   |
| IP RATING                | 20                                         |
| CLASS PROTECTION         | I                                          |
| SHADE                    |                                            |
| FLEX   BAR   CHAIN LENGT | 100cm   40"                                |
| CABLE TYPE               | MLCA020   3 Core Twist   Black Braid   PVC |

#### MLP262PCMBK Matt Black

| MATERIAL                 | Brass   Aluminium                          |
|--------------------------|--------------------------------------------|
| HEIGHT                   | 22cm   8.66"                               |
| WIDTH   DIAMETER         | 30cm   11.81"                              |
| LENGTH   PROJECTION      | n/a                                        |
| WEIGHT                   | 0.46KG   1.01lbs                           |
| LAMPHOLDER               | E27 x 1                                    |
| MAX WATTAGE              | 60W x 1                                    |
| VOLTAGE                  | 220/240v                                   |
| IP RATING                | 20                                         |
| CLASS PROTECTION         | I                                          |
| SHADE                    |                                            |
| FLEX   BAR   CHAIN LENGT | 100cm   40"                                |
| CABLE TYPE               | MLCA020   3 Core Twist   Black Braid   PVC |

### MLP262PCORG Orange

| MATERIAL                 | Brass   Aluminium                          |
|--------------------------|--------------------------------------------|
| HEIGHT                   | 22cm   8.66"                               |
| WIDTH   DIAMETER         | 30cm   11.81"                              |
| LENGTH   PROJECTION      | n/a                                        |
| WEIGHT                   | 0.46KG   1.01lbs                           |
| LAMPHOLDER               | E27 x 1                                    |
| MAX WATTAGE              | 60W x 1                                    |
| VOLTAGE                  | 220/240v                                   |
| IP RATING                | 20                                         |
| CLASS PROTECTION         | I                                          |
| SHADE                    | -                                          |
| FLEX   BAR   CHAIN LENGT | 100cm   40"                                |
| CABLE TYPE               | MLCA020   3 Core Twist   Black Braid   PVC |

#### MLP262PCRED Red

| MATERIAL                 | Brass   Aluminium                          |
|--------------------------|--------------------------------------------|
| HEIGHT                   | 22cm   8.66"                               |
| WIDTH   DIAMETER         | 30cm   11.81"                              |
| LENGTH   PROJECTION      | n/a                                        |
| WEIGHT                   | 0.46KG   1.01lbs                           |
| LAMPHOLDER               | E27 x 1                                    |
| MAX WATTAGE              | 60W x 1                                    |
| VOLTAGE                  | 220/240v                                   |
| IP RATING                | 20                                         |
| CLASS PROTECTION         | I                                          |
| SHADE                    |                                            |
| FLEX   BAR   CHAIN LENGT | 100cm   40"                                |
| CABLE TYPE               | MLCA020   3 Core Twist   Black Braid   PVC |

### MLP262PCRGR Racing Green

| MATERIAL                 | Brass   Aluminium                          |
|--------------------------|--------------------------------------------|
| HEIGHT                   | 22cm   8.66"                               |
| WIDTH   DIAMETER         | 30cm   11.81"                              |
| LENGTH   PROJECTION      | n/a                                        |
| WEIGHT                   | 0.46KG   1.01lbs                           |
| LAMPHOLDER               | E27 x 1                                    |
| MAX WATTAGE              | 60W x 1                                    |
| VOLTAGE                  | 220/240v                                   |
| IP RATING                | 20                                         |
| CLASS PROTECTION         | I                                          |
| SHADE                    |                                            |
| FLEX   BAR   CHAIN LENGT | 100cm   40"                                |
| CABLE TYPE               | MLCA020   3 Core Twist   Black Braid   PVC |

#### MLP262PCWTE White

| MATERIAL                 | Brass   Aluminium                          |
|--------------------------|--------------------------------------------|
| HEIGHT                   | 22cm   8.66"                               |
| WIDTH   DIAMETER         | 30cm   11.81"                              |
| LENGTH   PROJECTION      | n/a                                        |
| WEIGHT                   | 0.46KG   1.01lbs                           |
| LAMPHOLDER               | E27 x 1                                    |
| MAX WATTAGE              | 60W x 1                                    |
| VOLTAGE                  | 220/240v                                   |
| IP RATING                | 20                                         |
| CLASS PROTECTION         | I                                          |
| SHADE                    |                                            |
| FLEX   BAR   CHAIN LENGT | 100cm   40"                                |
| CABLE TYPE               | MLCA020   3 Core Twist   Black Braid   PVC |

#### MLP262PCYLW Yellow

| MATERIAL                 | Brass   Aluminium                          |
|--------------------------|--------------------------------------------|
| HEIGHT                   | 22cm   8.66"                               |
| WIDTH   DIAMETER         | 30cm   11.81"                              |
| LENGTH   PROJECTION      | n/a                                        |
| WEIGHT                   | 0.46KG   1.01lbs                           |
| LAMPHOLDER               | E27 x 1                                    |
| MAX WATTAGE              | 60W x 1                                    |
| VOLTAGE                  | 220/240v                                   |
| IP RATING                | 20                                         |
| CLASS PROTECTION         | I                                          |
| SHADE                    |                                            |
| FLEX   BAR   CHAIN LENGT | 100cm   40"                                |
| CABLE TYPE               | MLCA020   3 Core Twist   Black Braid   PVC |