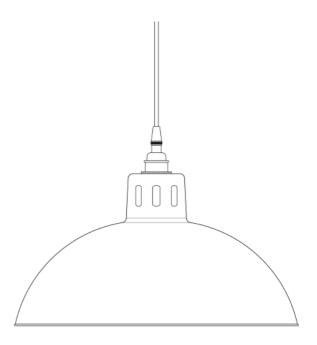

#### MLP262PCBLK **Black**

| MATERIAL                 | Brass   Aluminium                          |
|--------------------------|--------------------------------------------|
| HEIGHT                   | 22cm   8.66"                               |
| WIDTH   DIAMETER         | 30cm   11.81"                              |
| LENGTH   PROJECTION      | n/a                                        |
| WEIGHT                   | 0.46KG   1.01lbs                           |
| LAMPHOLDER               | E27 x 1                                    |
| MAX WATTAGE              | 60W x 1                                    |
| VOLTAGE                  | 220/240v                                   |
| IP RATING                | 20                                         |
| CLASS PROTECTION         | I                                          |
| SHADE                    |                                            |
| FLEX   BAR   CHAIN LENGT | 100cm   40"                                |
| CABLE TYPE               | MLCA020   3 Core Twist   Black Braid   PVC |