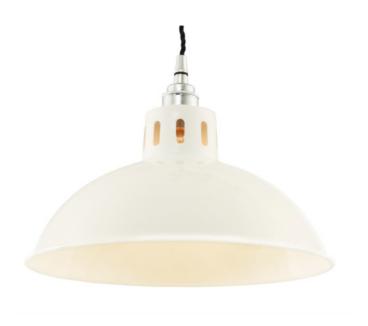

#### MLP262PCWTE White

| MATERIAL                 | Brass   Aluminium                          |
|--------------------------|--------------------------------------------|
| HEIGHT                   | 22cm   8.66"                               |
| WIDTH   DIAMETER         | 30cm   11.81"                              |
| LENGTH   PROJECTION      | n/a                                        |
| WEIGHT                   | 0.46KG   1.01lbs                           |
| LAMPHOLDER               | E27 x 1                                    |
| MAX WATTAGE              | 60W x 1                                    |
| VOLTAGE                  | 220/240v                                   |
| IP RATING                | 20                                         |
| CLASS PROTECTION         | I                                          |
| SHADE                    |                                            |
| FLEX   BAR   CHAIN LENGT | 100cm   40"                                |
| CABLE TYPE               | MLCA020   3 Core Twist   Black Braid   PVC |