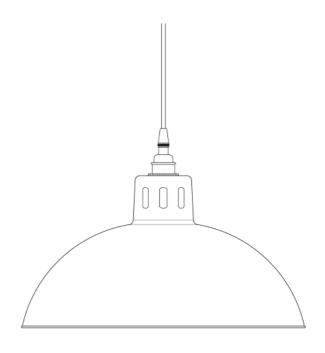

#### MLP262PCMBK Matt Black

| MATERIAL                 | Brass   Aluminium                          |
|--------------------------|--------------------------------------------|
| HEIGHT                   | 22cm   8.66"                               |
| WIDTH   DIAMETER         | 30cm   11.81"                              |
| LENGTH   PROJECTION      | n/a                                        |
| WEIGHT                   | 0.46KG   1.01lbs                           |
| LAMPHOLDER               | E27 x 1                                    |
| MAX WATTAGE              | 60W x 1                                    |
| VOLTAGE                  | 220/240v                                   |
| IP RATING                | 20                                         |
| CLASS PROTECTION         | I                                          |
| SHADE                    |                                            |
| FLEX   BAR   CHAIN LENGT | 100cm   40"                                |
| CABLE TYPE               | MLCA020   3 Core Twist   Black Braid   PVC |