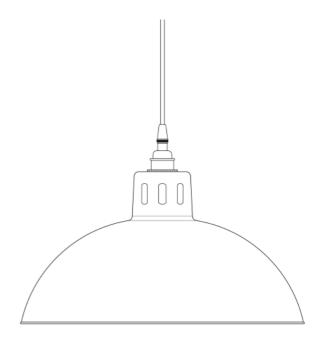

#### MLP262PCBLK **Black**

| MATERIAL                 | Brass   Aluminium                          |
|--------------------------|--------------------------------------------|
| HEIGHT                   | 22cm   8.66"                               |
| WIDTH   DIAMETER         | 30cm   11.81"                              |
| LENGTH   PROJECTION      | n/a                                        |
| WEIGHT                   | 0.46KG   1.01lbs                           |
| LAMPHOLDER               | E27 x 1                                    |
| MAX WATTAGE              | 60W x 1                                    |
| VOLTAGE                  | 220/240v                                   |
| IP RATING                | 20                                         |
| CLASS PROTECTION         | I                                          |
| SHADE                    |                                            |
| FLEX   BAR   CHAIN LENGT | 100cm   40"                                |
| CABLE TYPE               | MLCA020   3 Core Twist   Black Braid   PVC |

#### MLP262PCBRZ **Bronze**

| MATERIAL                 | Brass   Aluminium                          |
|--------------------------|--------------------------------------------|
| HEIGHT                   | 22cm   8.66"                               |
| WIDTH   DIAMETER         | 30cm   11.81"                              |
| LENGTH   PROJECTION      | n/a                                        |
| WEIGHT                   | 0.46KG   1.01lbs                           |
| LAMPHOLDER               | E27 x 1                                    |
| MAX WATTAGE              | 60W x 1                                    |
| VOLTAGE                  | 220/240v                                   |
| IP RATING                | 20                                         |
| CLASS PROTECTION         | I                                          |
| SHADE                    |                                            |
| FLEX   BAR   CHAIN LENGT | 100cm   40"                                |
| CABLE TYPE               | MLCA007   3 Core Twist   Brown Braid   PVC |

### MLP262PCGRN Sage Green

| MATERIAL                 | Brass   Aluminium                          |
|--------------------------|--------------------------------------------|
| HEIGHT                   | 22cm   8.66"                               |
| WIDTH   DIAMETER         | 30cm   11.81"                              |
| LENGTH   PROJECTION      | n/a                                        |
| WEIGHT                   | 0.46KG   1.01lbs                           |
| LAMPHOLDER               | E27 x 1                                    |
| MAX WATTAGE              | 60W x 1                                    |
| VOLTAGE                  | 220/240v                                   |
| IP RATING                | 20                                         |
| CLASS PROTECTION         | I                                          |
| SHADE                    | -                                          |
| FLEX   BAR   CHAIN LENGT | 100cm   40"                                |
| CABLE TYPE               | MLCA020   3 Core Twist   Black Braid   PVC |

### MLP262PCGRY Grey

| MATERIAL                 | Brass   Aluminium                          |
|--------------------------|--------------------------------------------|
| HEIGHT                   | 22cm   8.66"                               |
| WIDTH   DIAMETER         | 30cm   11.81"                              |
| LENGTH   PROJECTION      | n/a                                        |
| WEIGHT                   | 0.46KG   1.01lbs                           |
| LAMPHOLDER               | E27 x 1                                    |
| MAX WATTAGE              | 60W x 1                                    |
| VOLTAGE                  | 220/240v                                   |
| IP RATING                | 20                                         |
| CLASS PROTECTION         | I                                          |
| SHADE                    |                                            |
| FLEX   BAR   CHAIN LENGT | 100cm   40"                                |
| CABLE TYPE               | MLCA020   3 Core Twist   Black Braid   PVC |

#### MLP262PCMBK Matt Black

| MATERIAL                 | Brass   Aluminium                          |
|--------------------------|--------------------------------------------|
| HEIGHT                   | 22cm   8.66"                               |
| WIDTH   DIAMETER         | 30cm   11.81"                              |
| LENGTH   PROJECTION      | n/a                                        |
| WEIGHT                   | 0.46KG   1.01lbs                           |
| LAMPHOLDER               | E27 x 1                                    |
| MAX WATTAGE              | 60W x 1                                    |
| VOLTAGE                  | 220/240v                                   |
| IP RATING                | 20                                         |
| CLASS PROTECTION         | I                                          |
| SHADE                    |                                            |
| FLEX   BAR   CHAIN LENGT | 100cm   40"                                |
| CABLE TYPE               | MLCA020   3 Core Twist   Black Braid   PVC |

### MLP262PCORG Orange

| MATERIAL                 | Brass   Aluminium                          |
|--------------------------|--------------------------------------------|
| HEIGHT                   | 22cm   8.66"                               |
| WIDTH   DIAMETER         | 30cm   11.81"                              |
| LENGTH   PROJECTION      | n/a                                        |
| WEIGHT                   | 0.46KG   1.01lbs                           |
| LAMPHOLDER               | E27 x 1                                    |
| MAX WATTAGE              | 60W x 1                                    |
| VOLTAGE                  | 220/240v                                   |
| IP RATING                | 20                                         |
| CLASS PROTECTION         | I                                          |
| SHADE                    | -                                          |
| FLEX   BAR   CHAIN LENGT | 100cm   40"                                |
| CABLE TYPE               | MLCA020   3 Core Twist   Black Braid   PVC |

#### MLP262PCRED Red

| MATERIAL                 | Brass   Aluminium                          |
|--------------------------|--------------------------------------------|
| HEIGHT                   | 22cm   8.66"                               |
| WIDTH   DIAMETER         | 30cm   11.81"                              |
| LENGTH   PROJECTION      | n/a                                        |
| WEIGHT                   | 0.46KG   1.01lbs                           |
| LAMPHOLDER               | E27 x 1                                    |
| MAX WATTAGE              | 60W x 1                                    |
| VOLTAGE                  | 220/240v                                   |
| IP RATING                | 20                                         |
| CLASS PROTECTION         | I                                          |
| SHADE                    |                                            |
| FLEX   BAR   CHAIN LENGT | 100cm   40"                                |
| CABLE TYPE               | MLCA020   3 Core Twist   Black Braid   PVC |

### MLP262PCRGR Racing Green

| MATERIAL                 | Brass   Aluminium                          |
|--------------------------|--------------------------------------------|
| HEIGHT                   | 22cm   8.66"                               |
| WIDTH   DIAMETER         | 30cm   11.81"                              |
| LENGTH   PROJECTION      | n/a                                        |
| WEIGHT                   | 0.46KG   1.01lbs                           |
| LAMPHOLDER               | E27 x 1                                    |
| MAX WATTAGE              | 60W x 1                                    |
| VOLTAGE                  | 220/240v                                   |
| IP RATING                | 20                                         |
| CLASS PROTECTION         | I                                          |
| SHADE                    |                                            |
| FLEX   BAR   CHAIN LENGT | 100cm   40"                                |
| CABLE TYPE               | MLCA020   3 Core Twist   Black Braid   PVC |

#### MLP262PCWTE White

| MATERIAL                 | Brass   Aluminium                          |
|--------------------------|--------------------------------------------|
| HEIGHT                   | 22cm   8.66"                               |
| WIDTH   DIAMETER         | 30cm   11.81"                              |
| LENGTH   PROJECTION      | n/a                                        |
| WEIGHT                   | 0.46KG   1.01lbs                           |
| LAMPHOLDER               | E27 x 1                                    |
| MAX WATTAGE              | 60W x 1                                    |
| VOLTAGE                  | 220/240v                                   |
| IP RATING                | 20                                         |
| CLASS PROTECTION         | I                                          |
| SHADE                    |                                            |
| FLEX   BAR   CHAIN LENGT | 100cm   40"                                |
| CABLE TYPE               | MLCA020   3 Core Twist   Black Braid   PVC |

#### MLP262PCYLW Yellow

| MATERIAL                 | Brass   Aluminium                          |
|--------------------------|--------------------------------------------|
| HEIGHT                   | 22cm   8.66"                               |
| WIDTH   DIAMETER         | 30cm   11.81"                              |
| LENGTH   PROJECTION      | n/a                                        |
| WEIGHT                   | 0.46KG   1.01lbs                           |
| LAMPHOLDER               | E27 x 1                                    |
| MAX WATTAGE              | 60W x 1                                    |
| VOLTAGE                  | 220/240v                                   |
| IP RATING                | 20                                         |
| CLASS PROTECTION         | I                                          |
| SHADE                    |                                            |
| FLEX   BAR   CHAIN LENGT | 100cm   40"                                |
| CABLE TYPE               | MLCA020   3 Core Twist   Black Braid   PVC |