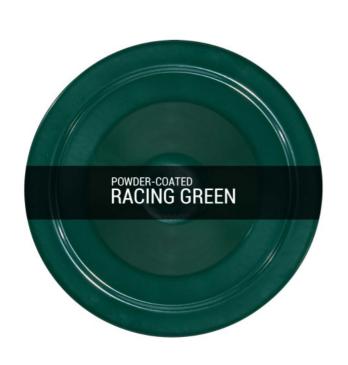

### MLP262PCRGR Racing Green

| MATERIAL                 | Brass   Aluminium                          |
|--------------------------|--------------------------------------------|
| HEIGHT                   | 22cm   8.66"                               |
| WIDTH   DIAMETER         | 30cm   11.81"                              |
| LENGTH   PROJECTION      | n/a                                        |
| WEIGHT                   | 0.46KG   1.01lbs                           |
| LAMPHOLDER               | E27 x 1                                    |
| MAX WATTAGE              | 60W x 1                                    |
| VOLTAGE                  | 220/240v                                   |
| IP RATING                | 20                                         |
| CLASS PROTECTION         | I                                          |
| SHADE                    |                                            |
| FLEX   BAR   CHAIN LENGT | 100cm   40"                                |
| CABLE TYPE               | MLCA020   3 Core Twist   Black Braid   PVC |