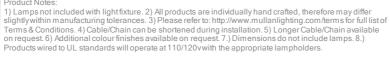

### MLP262PCRGR Racing Green

| MATERIAL                 | Brass   Aluminium                          |
|--------------------------|--------------------------------------------|
| HEIGHT                   | 22cm   8.66"                               |
| WIDTH   DIAMETER         | 30cm   11.81"                              |
| LENGTH   PROJECTION      | n/a                                        |
| WEIGHT                   | 0.46KG   1.01lbs                           |
| LAMPHOLDER               | E27 x 1                                    |
| MAX WATTAGE              | 60W x 1                                    |
| VOLTAGE                  | 220/240v                                   |
| IP RATING                | 20                                         |
| CLASS PROTECTION         | I                                          |
| SHADE                    |                                            |
| FLEX   BAR   CHAIN LENGT | 100cm   40"                                |
| CABLE TYPE               | MLCA020   3 Core Twist   Black Braid   PVC |