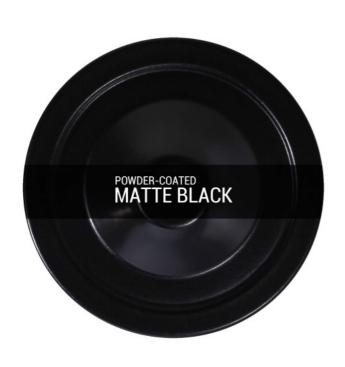

#### MLP262PCMBK Matt Black

| MATERIAL                 | Brass   Aluminium                          |
|--------------------------|--------------------------------------------|
| HEIGHT                   | 22cm   8.66"                               |
| WIDTH   DIAMETER         | 30cm   11.81"                              |
| LENGTH   PROJECTION      | n/a                                        |
| WEIGHT                   | 0.46KG   1.01lbs                           |
| LAMPHOLDER               | E27 x 1                                    |
| MAX WATTAGE              | 60W x 1                                    |
| VOLTAGE                  | 220/240v                                   |
| IP RATING                | 20                                         |
| CLASS PROTECTION         | I                                          |
| SHADE                    |                                            |
| FLEX   BAR   CHAIN LENGT | 100cm   40"                                |
| CABLE TYPE               | MLCA020   3 Core Twist   Black Braid   PVC |