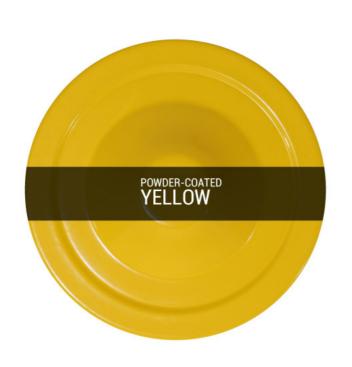

#### MLP262PCYLW Yellow

| MATERIAL                 | Brass   Aluminium                          |
|--------------------------|--------------------------------------------|
| HEIGHT                   | 22cm   8.66"                               |
| WIDTH   DIAMETER         | 30cm   11.81"                              |
| LENGTH   PROJECTION      | n/a                                        |
| WEIGHT                   | 0.46KG   1.01lbs                           |
| LAMPHOLDER               | E27 x 1                                    |
| MAX WATTAGE              | 60W x 1                                    |
| VOLTAGE                  | 220/240v                                   |
| IP RATING                | 20                                         |
| CLASS PROTECTION         | I                                          |
| SHADE                    |                                            |
| FLEX   BAR   CHAIN LENGT | 100cm   40"                                |
| CABLE TYPE               | MLCA020   3 Core Twist   Black Braid   PVC |