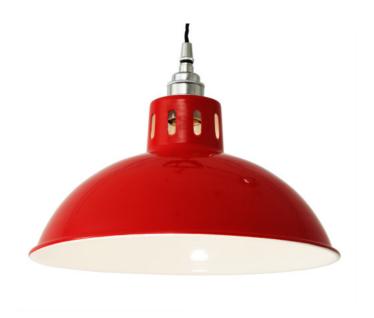

#### MLP262PCRED Red

| MATERIAL                 | Brass   Aluminium                          |
|--------------------------|--------------------------------------------|
| HEIGHT                   | 22cm   8.66"                               |
| WIDTH   DIAMETER         | 30cm   11.81"                              |
| LENGTH   PROJECTION      | n/a                                        |
| WEIGHT                   | 0.46KG   1.01lbs                           |
| LAMPHOLDER               | E27 x 1                                    |
| MAX WATTAGE              | 60W x 1                                    |
| VOLTAGE                  | 220/240v                                   |
| IP RATING                | 20                                         |
| CLASS PROTECTION         | I                                          |
| SHADE                    |                                            |
| FLEX   BAR   CHAIN LENGT | 100cm   40"                                |
| CABLE TYPE               | MLCA020   3 Core Twist   Black Braid   PVC |