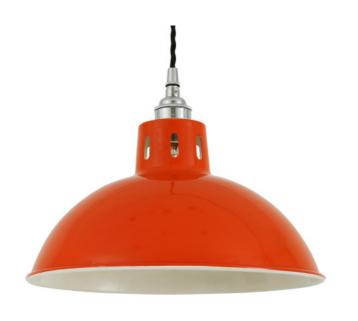

### MLP262PCORG Orange

| MATERIAL                 | Brass   Aluminium                          |
|--------------------------|--------------------------------------------|
| HEIGHT                   | 22cm   8.66"                               |
| WIDTH   DIAMETER         | 30cm   11.81"                              |
| LENGTH   PROJECTION      | n/a                                        |
| WEIGHT                   | 0.46KG   1.01lbs                           |
| LAMPHOLDER               | E27 x 1                                    |
| MAX WATTAGE              | 60W x 1                                    |
| VOLTAGE                  | 220/240v                                   |
| IP RATING                | 20                                         |
| CLASS PROTECTION         | I                                          |
| SHADE                    | -                                          |
| FLEX   BAR   CHAIN LENGT | 100cm   40"                                |
| CABLE TYPE               | MLCA020   3 Core Twist   Black Braid   PVC |