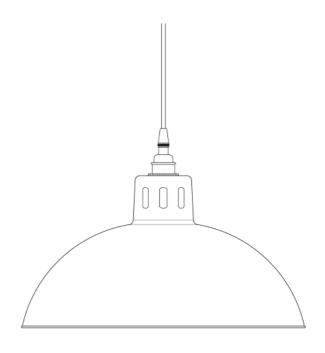

#### MLP262PCBLK **Black**

| MATERIAL                 | Brass   Aluminium                          |
|--------------------------|--------------------------------------------|
| HEIGHT                   | 22cm   8.66"                               |
| WIDTH   DIAMETER         | 30cm   11.81"                              |
| LENGTH   PROJECTION      | n/a                                        |
| WEIGHT                   | 0.46KG   1.01lbs                           |
| LAMPHOLDER               | E27 x 1                                    |
| MAX WATTAGE              | 60W x 1                                    |
| VOLTAGE                  | 220/240v                                   |
| IP RATING                | 20                                         |
| CLASS PROTECTION         | I                                          |
| SHADE                    |                                            |
| FLEX   BAR   CHAIN LENGT | 100cm   40"                                |
| CABLE TYPE               | MLCA020   3 Core Twist   Black Braid   PVC |

#### MLP262PCBRZ **Bronze**

| MATERIAL                 | Brass   Aluminium                          |
|--------------------------|--------------------------------------------|
| HEIGHT                   | 22cm   8.66"                               |
| WIDTH   DIAMETER         | 30cm   11.81"                              |
| LENGTH   PROJECTION      | n/a                                        |
| WEIGHT                   | 0.46KG   1.01lbs                           |
| LAMPHOLDER               | E27 x 1                                    |
| MAX WATTAGE              | 60W x 1                                    |
| VOLTAGE                  | 220/240v                                   |
| IP RATING                | 20                                         |
| CLASS PROTECTION         | I                                          |
| SHADE                    |                                            |
| FLEX   BAR   CHAIN LENGT | 100cm   40"                                |
| CABLE TYPE               | MLCA007   3 Core Twist   Brown Braid   PVC |

### MLP262PCGRN Sage Green

| MATERIAL                 | Brass   Aluminium                          |
|--------------------------|--------------------------------------------|
| HEIGHT                   | 22cm   8.66"                               |
| WIDTH   DIAMETER         | 30cm   11.81"                              |
| LENGTH   PROJECTION      | n/a                                        |
| WEIGHT                   | 0.46KG   1.01lbs                           |
| LAMPHOLDER               | E27 x 1                                    |
| MAX WATTAGE              | 60W x 1                                    |
| VOLTAGE                  | 220/240v                                   |
| IP RATING                | 20                                         |
| CLASS PROTECTION         | I                                          |
| SHADE                    | -                                          |
| FLEX   BAR   CHAIN LENGT | 100cm   40"                                |
| CABLE TYPE               | MLCA020   3 Core Twist   Black Braid   PVC |

### MLP262PCGRY Grey

| MATERIAL                 | Brass   Aluminium                          |
|--------------------------|--------------------------------------------|
| HEIGHT                   | 22cm   8.66"                               |
| WIDTH   DIAMETER         | 30cm   11.81"                              |
| LENGTH   PROJECTION      | n/a                                        |
| WEIGHT                   | 0.46KG   1.01lbs                           |
| LAMPHOLDER               | E27 x 1                                    |
| MAX WATTAGE              | 60W x 1                                    |
| VOLTAGE                  | 220/240v                                   |
| IP RATING                | 20                                         |
| CLASS PROTECTION         | I                                          |
| SHADE                    |                                            |
| FLEX   BAR   CHAIN LENGT | 100cm   40"                                |
| CABLE TYPE               | MLCA020   3 Core Twist   Black Braid   PVC |

#### MLP262PCMBK Matt Black

| MATERIAL                 | Brass   Aluminium                          |
|--------------------------|--------------------------------------------|
| HEIGHT                   | 22cm   8.66"                               |
| WIDTH   DIAMETER         | 30cm   11.81"                              |
| LENGTH   PROJECTION      | n/a                                        |
| WEIGHT                   | 0.46KG   1.01lbs                           |
| LAMPHOLDER               | E27 x 1                                    |
| MAX WATTAGE              | 60W x 1                                    |
| VOLTAGE                  | 220/240v                                   |
| IP RATING                | 20                                         |
| CLASS PROTECTION         | I                                          |
| SHADE                    |                                            |
| FLEX   BAR   CHAIN LENGT | 100cm   40"                                |
| CABLE TYPE               | MLCA020   3 Core Twist   Black Braid   PVC |

### MLP262PCORG Orange

| MATERIAL                 | Brass   Aluminium                          |
|--------------------------|--------------------------------------------|
| HEIGHT                   | 22cm   8.66"                               |
| WIDTH   DIAMETER         | 30cm   11.81"                              |
| LENGTH   PROJECTION      | n/a                                        |
| WEIGHT                   | 0.46KG   1.01lbs                           |
| LAMPHOLDER               | E27 x 1                                    |
| MAX WATTAGE              | 60W x 1                                    |
| VOLTAGE                  | 220/240v                                   |
| IP RATING                | 20                                         |
| CLASS PROTECTION         | I                                          |
| SHADE                    | -                                          |
| FLEX   BAR   CHAIN LENGT | 100cm   40"                                |
| CABLE TYPE               | MLCA020   3 Core Twist   Black Braid   PVC |

#### MLP262PCRED Red

| MATERIAL                 | Brass   Aluminium                          |
|--------------------------|--------------------------------------------|
| HEIGHT                   | 22cm   8.66"                               |
| WIDTH   DIAMETER         | 30cm   11.81"                              |
| LENGTH   PROJECTION      | n/a                                        |
| WEIGHT                   | 0.46KG   1.01lbs                           |
| LAMPHOLDER               | E27 x 1                                    |
| MAX WATTAGE              | 60W x 1                                    |
| VOLTAGE                  | 220/240v                                   |
| IP RATING                | 20                                         |
| CLASS PROTECTION         | I                                          |
| SHADE                    |                                            |
| FLEX   BAR   CHAIN LENGT | 100cm   40"                                |
| CABLE TYPE               | MLCA020   3 Core Twist   Black Braid   PVC |

#### MLP262PCWTE White

| MATERIAL                 | Brass   Aluminium                          |
|--------------------------|--------------------------------------------|
| HEIGHT                   | 22cm   8.66"                               |
| WIDTH   DIAMETER         | 30cm   11.81"                              |
| LENGTH   PROJECTION      | n/a                                        |
| WEIGHT                   | 0.46KG   1.01lbs                           |
| LAMPHOLDER               | E27 x 1                                    |
| MAX WATTAGE              | 60W x 1                                    |
| VOLTAGE                  | 220/240v                                   |
| IP RATING                | 20                                         |
| CLASS PROTECTION         | I                                          |
| SHADE                    |                                            |
| FLEX   BAR   CHAIN LENGT | 100cm   40"                                |
| CABLE TYPE               | MLCA020   3 Core Twist   Black Braid   PVC |

#### MLP262PCYLW Yellow

| MATERIAL                 | Brass   Aluminium                          |
|--------------------------|--------------------------------------------|
| HEIGHT                   | 22cm   8.66"                               |
| WIDTH   DIAMETER         | 30cm   11.81"                              |
| LENGTH   PROJECTION      | n/a                                        |
| WEIGHT                   | 0.46KG   1.01lbs                           |
| LAMPHOLDER               | E27 x 1                                    |
| MAX WATTAGE              | 60W x 1                                    |
| VOLTAGE                  | 220/240v                                   |
| IP RATING                | 20                                         |
| CLASS PROTECTION         | I                                          |
| SHADE                    |                                            |
| FLEX   BAR   CHAIN LENGT | 100cm   40"                                |
| CABLE TYPE               | MLCA020   3 Core Twist   Black Braid   PVC |