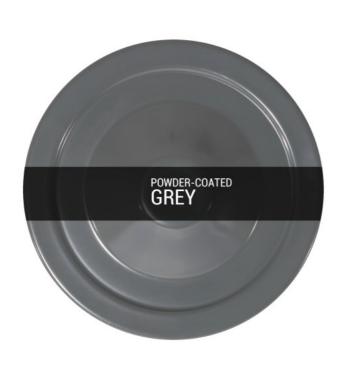

### MLP262PCGRY Grey

| MATERIAL                 | Brass   Aluminium                          |
|--------------------------|--------------------------------------------|
| HEIGHT                   | 22cm   8.66"                               |
| WIDTH   DIAMETER         | 30cm   11.81"                              |
| LENGTH   PROJECTION      | n/a                                        |
| WEIGHT                   | 0.46KG   1.01lbs                           |
| LAMPHOLDER               | E27 x 1                                    |
| MAX WATTAGE              | 60W x 1                                    |
| VOLTAGE                  | 220/240v                                   |
| IP RATING                | 20                                         |
| CLASS PROTECTION         | I                                          |
| SHADE                    |                                            |
| FLEX   BAR   CHAIN LENGT | 100cm   40"                                |
| CABLE TYPE               | MLCA020   3 Core Twist   Black Braid   PVC |