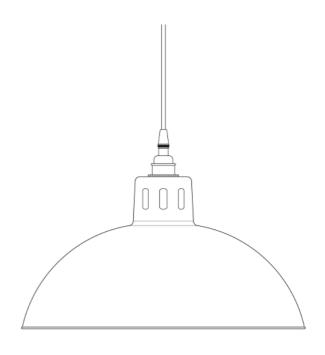

#### MLP262PCMBK Matt Black

| MATERIAL                 | Brass   Aluminium                          |
|--------------------------|--------------------------------------------|
| HEIGHT                   | 22cm   8.66"                               |
| WIDTH   DIAMETER         | 30cm   11.81"                              |
| LENGTH   PROJECTION      | n/a                                        |
| WEIGHT                   | 0.46KG   1.01lbs                           |
| LAMPHOLDER               | E27 x 1                                    |
| MAX WATTAGE              | 60W x 1                                    |
| VOLTAGE                  | 220/240v                                   |
| IP RATING                | 20                                         |
| CLASS PROTECTION         | I                                          |
| SHADE                    |                                            |
| FLEX   BAR   CHAIN LENGT | 100cm   40"                                |
| CABLE TYPE               | MLCA020   3 Core Twist   Black Braid   PVC |