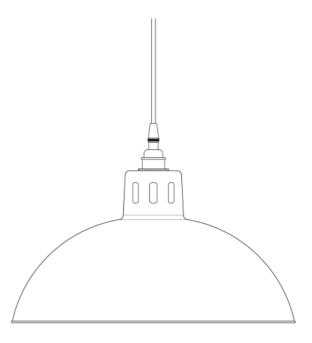

#### MLP262PCBLK **Black**

| MATERIAL                 | Brass   Aluminium                          |
|--------------------------|--------------------------------------------|
| HEIGHT                   | 22cm   8.66"                               |
| WIDTH   DIAMETER         | 30cm   11.81"                              |
| LENGTH   PROJECTION      | n/a                                        |
| WEIGHT                   | 0.46KG   1.01lbs                           |
| LAMPHOLDER               | E27 x 1                                    |
| MAX WATTAGE              | 60W x 1                                    |
| VOLTAGE                  | 220/240v                                   |
| IP RATING                | 20                                         |
| CLASS PROTECTION         | I                                          |
| SHADE                    |                                            |
| FLEX   BAR   CHAIN LENGT | 100cm   40"                                |
| CABLE TYPE               | MLCA020   3 Core Twist   Black Braid   PVC |

#### MLP262PCBRZ **Bronze**

| MATERIAL                 | Brass   Aluminium                          |
|--------------------------|--------------------------------------------|
| HEIGHT                   | 22cm   8.66"                               |
| WIDTH   DIAMETER         | 30cm   11.81"                              |
| LENGTH   PROJECTION      | n/a                                        |
| WEIGHT                   | 0.46KG   1.01lbs                           |
| LAMPHOLDER               | E27 x 1                                    |
| MAX WATTAGE              | 60W x 1                                    |
| VOLTAGE                  | 220/240v                                   |
| IP RATING                | 20                                         |
| CLASS PROTECTION         | I                                          |
| SHADE                    |                                            |
| FLEX   BAR   CHAIN LENGT | 100cm   40"                                |
| CABLE TYPE               | MLCA007   3 Core Twist   Brown Braid   PVC |

### MLP262PCGRN Sage Green

| MATERIAL                 | Brass   Aluminium                          |
|--------------------------|--------------------------------------------|
| HEIGHT                   | 22cm   8.66"                               |
| WIDTH   DIAMETER         | 30cm   11.81"                              |
| LENGTH   PROJECTION      | n/a                                        |
| WEIGHT                   | 0.46KG   1.01lbs                           |
| LAMPHOLDER               | E27 x 1                                    |
| MAX WATTAGE              | 60W x 1                                    |
| VOLTAGE                  | 220/240v                                   |
| IP RATING                | 20                                         |
| CLASS PROTECTION         | I                                          |
| SHADE                    | -                                          |
| FLEX   BAR   CHAIN LENGT | 100cm   40"                                |
| CABLE TYPE               | MLCA020   3 Core Twist   Black Braid   PVC |

### MLP262PCGRY Grey

| MATERIAL                 | Brass   Aluminium                          |
|--------------------------|--------------------------------------------|
| HEIGHT                   | 22cm   8.66"                               |
| WIDTH   DIAMETER         | 30cm   11.81"                              |
| LENGTH   PROJECTION      | n/a                                        |
| WEIGHT                   | 0.46KG   1.01lbs                           |
| LAMPHOLDER               | E27 x 1                                    |
| MAX WATTAGE              | 60W x 1                                    |
| VOLTAGE                  | 220/240v                                   |
| IP RATING                | 20                                         |
| CLASS PROTECTION         | I                                          |
| SHADE                    |                                            |
| FLEX   BAR   CHAIN LENGT | 100cm   40"                                |
| CABLE TYPE               | MLCA020   3 Core Twist   Black Braid   PVC |

#### MLP262PCMBK Matt Black

| MATERIAL                 | Brass   Aluminium                          |
|--------------------------|--------------------------------------------|
| HEIGHT                   | 22cm   8.66"                               |
| WIDTH   DIAMETER         | 30cm   11.81"                              |
| LENGTH   PROJECTION      | n/a                                        |
| WEIGHT                   | 0.46KG   1.01lbs                           |
| LAMPHOLDER               | E27 x 1                                    |
| MAX WATTAGE              | 60W x 1                                    |
| VOLTAGE                  | 220/240v                                   |
| IP RATING                | 20                                         |
| CLASS PROTECTION         | I                                          |
| SHADE                    |                                            |
| FLEX   BAR   CHAIN LENGT | 100cm   40"                                |
| CABLE TYPE               | MLCA020   3 Core Twist   Black Braid   PVC |

### MLP262PCORG Orange

| MATERIAL                 | Brass   Aluminium                          |
|--------------------------|--------------------------------------------|
| HEIGHT                   | 22cm   8.66"                               |
| WIDTH   DIAMETER         | 30cm   11.81"                              |
| LENGTH   PROJECTION      | n/a                                        |
| WEIGHT                   | 0.46KG   1.01lbs                           |
| LAMPHOLDER               | E27 x 1                                    |
| MAX WATTAGE              | 60W x 1                                    |
| VOLTAGE                  | 220/240v                                   |
| IP RATING                | 20                                         |
| CLASS PROTECTION         | I                                          |
| SHADE                    | -                                          |
| FLEX   BAR   CHAIN LENGT | 100cm   40"                                |
| CABLE TYPE               | MLCA020   3 Core Twist   Black Braid   PVC |

#### MLP262PCRED Red

| MATERIAL                 | Brass   Aluminium                          |
|--------------------------|--------------------------------------------|
| HEIGHT                   | 22cm   8.66"                               |
| WIDTH   DIAMETER         | 30cm   11.81"                              |
| LENGTH   PROJECTION      | n/a                                        |
| WEIGHT                   | 0.46KG   1.01lbs                           |
| LAMPHOLDER               | E27 x 1                                    |
| MAX WATTAGE              | 60W x 1                                    |
| VOLTAGE                  | 220/240v                                   |
| IP RATING                | 20                                         |
| CLASS PROTECTION         | I                                          |
| SHADE                    |                                            |
| FLEX   BAR   CHAIN LENGT | 100cm   40"                                |
| CABLE TYPE               | MLCA020   3 Core Twist   Black Braid   PVC |

#### MLP262PCWTE White

| MATERIAL                 | Brass   Aluminium                          |
|--------------------------|--------------------------------------------|
| HEIGHT                   | 22cm   8.66"                               |
| WIDTH   DIAMETER         | 30cm   11.81"                              |
| LENGTH   PROJECTION      | n/a                                        |
| WEIGHT                   | 0.46KG   1.01lbs                           |
| LAMPHOLDER               | E27 x 1                                    |
| MAX WATTAGE              | 60W x 1                                    |
| VOLTAGE                  | 220/240v                                   |
| IP RATING                | 20                                         |
| CLASS PROTECTION         | I                                          |
| SHADE                    |                                            |
| FLEX   BAR   CHAIN LENGT | 100cm   40"                                |
| CABLE TYPE               | MLCA020   3 Core Twist   Black Braid   PVC |

#### MLP262PCYLW Yellow

| MATERIAL                 | Brass   Aluminium                          |
|--------------------------|--------------------------------------------|
| HEIGHT                   | 22cm   8.66"                               |
| WIDTH   DIAMETER         | 30cm   11.81"                              |
| LENGTH   PROJECTION      | n/a                                        |
| WEIGHT                   | 0.46KG   1.01lbs                           |
| LAMPHOLDER               | E27 x 1                                    |
| MAX WATTAGE              | 60W x 1                                    |
| VOLTAGE                  | 220/240v                                   |
| IP RATING                | 20                                         |
| CLASS PROTECTION         | I                                          |
| SHADE                    |                                            |
| FLEX   BAR   CHAIN LENGT | 100cm   40"                                |
| CABLE TYPE               | MLCA020   3 Core Twist   Black Braid   PVC |