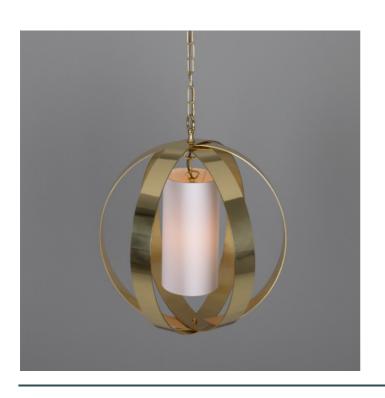

#### MLP505ANTBRSGR **Antique Brass**

| MATERIAL                 | Brass                               |
|--------------------------|-------------------------------------|
| HEIGHT                   | 140cm   55.12"                      |
| WIDTH   DIAMETER         | 50cm   19.69"                       |
| LENGTH   PROJECTION      | 50cm   19.69"                       |
| WEIGHT                   | 8.1KG   17.86lbs                    |
| LAMPHOLDER               | E27 x 1                             |
| MAX WATTAGE              | 40W x 1                             |
| VOLTAGE                  | 220/240v                            |
| IP RATING                | 20                                  |
| CLASS PROTECTION         | I                                   |
| SHADE                    | MLFS009 - Grey                      |
| FLEX   BAR   CHAIN LENGT | 100cm   40"                         |
| CABLE TYPE               | MLCA010   2 Core Flat   Brown   PVC |

### **Antique Brass**

| MATERIAL                 | Brass                               |
|--------------------------|-------------------------------------|
| HEIGHT                   | 140cm   55.12"                      |
| WIDTH   DIAMETER         | 50cm   19.69"                       |
| LENGTH   PROJECTION      | 50cm   19.69"                       |
| WEIGHT                   | 8.1KG   17.86lbs                    |
| LAMPHOLDER               | E27 x 1                             |
| MAX WATTAGE              | 40W x 1                             |
| VOLTAGE                  | 220/240v                            |
| IP RATING                | 20                                  |
| CLASS PROTECTION         | I                                   |
| SHADE                    | MLFS009 - White                     |
| FLEX   BAR   CHAIN LENGT | 100cm   40"                         |
| CABLE TYPE               | MLCA010   2 Core Flat   Brown   PVC |