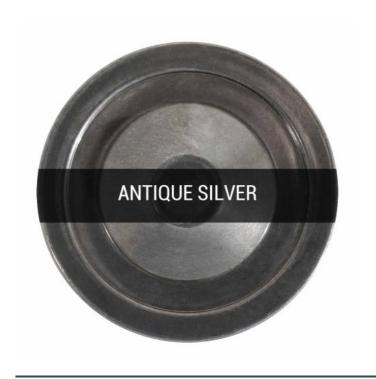

#### Antique Silver MLP505ANTSLVGR

| MATERIAL                 | Brass                               |
|--------------------------|-------------------------------------|
| HEIGHT                   | 140cm   55.12"                      |
| WIDTH   DIAMETER         | 50cm   19.69"                       |
| LENGTH   PROJECTION      | 50cm   19.69"                       |
| WEIGHT                   | 8.1KG   17.86lbs                    |
| LAMPHOLDER               | E27 x 1                             |
| MAX WATTAGE              | 40W x 1                             |
| VOLTAGE                  | 220/240v                            |
| IP RATING                | 20                                  |
| CLASS PROTECTION         | I                                   |
| SHADE                    | MLFS009 - Grey                      |
| FLEX   BAR   CHAIN LENGT | 100cm   40"                         |
| CABLE TYPE               | MLCA014   2 Core Flat   Clear   PVC |

#### Antique Silver MLP505ANTSLVWTE

| MATERIAL                 | Brass                               |
|--------------------------|-------------------------------------|
| HEIGHT                   | 140cm   55.12"                      |
| WIDTH   DIAMETER         | 50cm   19.69"                       |
| LENGTH   PROJECTION      | 50cm   19.69"                       |
| WEIGHT                   | 8.1KG   17.86lbs                    |
| LAMPHOLDER               | E27 x 1                             |
| MAX WATTAGE              | 40W x 1                             |
| VOLTAGE                  | 220/240v                            |
| IP RATING                | 20                                  |
| CLASS PROTECTION         | I                                   |
| SHADE                    | MLFS009 - White                     |
| FLEX   BAR   CHAIN LENGT | 100cm   40"                         |
| CABLE TYPE               | MLCA014   2 Core Flat   Clear   PVC |