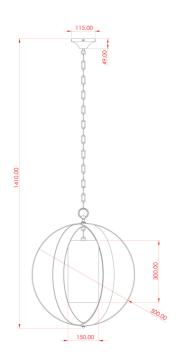

#### MLP505ANTBRSGR **Antique Brass**

| MATERIAL                 | Brass                               |
|--------------------------|-------------------------------------|
| HEIGHT                   | 140cm   55.12"                      |
| WIDTH   DIAMETER         | 50cm   19.69"                       |
| LENGTH   PROJECTION      | 50cm   19.69"                       |
| WEIGHT                   | 8.1KG   17.86lbs                    |
| LAMPHOLDER               | E27 x 1                             |
| MAX WATTAGE              | 40W x 1                             |
| VOLTAGE                  | 220/240v                            |
| IP RATING                | 20                                  |
| CLASS PROTECTION         | I                                   |
| SHADE                    | MLFS009 - Grey                      |
| FLEX   BAR   CHAIN LENGT | 100cm   40"                         |
| CABLE TYPE               | MLCA010   2 Core Flat   Brown   PVC |

### **Antique Brass**

| MATERIAL                 | Brass                               |
|--------------------------|-------------------------------------|
| HEIGHT                   | 140cm   55.12"                      |
| WIDTH   DIAMETER         | 50cm   19.69"                       |
| LENGTH   PROJECTION      | 50cm   19.69"                       |
| WEIGHT                   | 8.1KG   17.86lbs                    |
| LAMPHOLDER               | E27 x 1                             |
| MAX WATTAGE              | 40W x 1                             |
| VOLTAGE                  | 220/240v                            |
| IP RATING                | 20                                  |
| CLASS PROTECTION         | I                                   |
| SHADE                    | MLFS009 - White                     |
| FLEX   BAR   CHAIN LENGT | 100cm   40"                         |
| CABLE TYPE               | MLCA010   2 Core Flat   Brown   PVC |