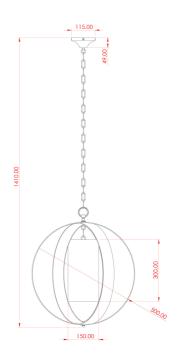

#### MLP505ANTBRSGR **Antique Brass**

| MATERIAL                 | Brass                               |
|--------------------------|-------------------------------------|
| HEIGHT                   | 140cm   55.12"                      |
| WIDTH   DIAMETER         | 50cm   19.69"                       |
| LENGTH   PROJECTION      | 50cm   19.69"                       |
| WEIGHT                   | 8.1KG   17.86lbs                    |
| LAMPHOLDER               | E27 x 1                             |
| MAX WATTAGE              | 40W x 1                             |
| VOLTAGE                  | 220/240v                            |
| IP RATING                | 20                                  |
| CLASS PROTECTION         | I                                   |
| SHADE                    | MLFS009 - Grey                      |
| FLEX   BAR   CHAIN LENGT | 100cm   40"                         |
| CABLE TYPE               | MLCA010   2 Core Flat   Brown   PVC |

### **Antique Brass**

| MATERIAL                 | Brass                               |
|--------------------------|-------------------------------------|
| HEIGHT                   | 140cm   55.12"                      |
| WIDTH   DIAMETER         | 50cm   19.69"                       |
| LENGTH   PROJECTION      | 50cm   19.69"                       |
| WEIGHT                   | 8.1KG   17.86lbs                    |
| LAMPHOLDER               | E27 x 1                             |
| MAX WATTAGE              | 40W x 1                             |
| VOLTAGE                  | 220/240v                            |
| IP RATING                | 20                                  |
| CLASS PROTECTION         | I                                   |
| SHADE                    | MLFS009 - White                     |
| FLEX   BAR   CHAIN LENGT | 100cm   40"                         |
| CABLE TYPE               | MLCA010   2 Core Flat   Brown   PVC |

#### Antique Silver MLP505ANTSLVGR

| MATERIAL                 | Brass                               |
|--------------------------|-------------------------------------|
| HEIGHT                   | 140cm   55.12"                      |
| WIDTH   DIAMETER         | 50cm   19.69"                       |
| LENGTH   PROJECTION      | 50cm   19.69"                       |
| WEIGHT                   | 8.1KG   17.86lbs                    |
| LAMPHOLDER               | E27 x 1                             |
| MAX WATTAGE              | 40W x 1                             |
| VOLTAGE                  | 220/240v                            |
| IP RATING                | 20                                  |
| CLASS PROTECTION         | I                                   |
| SHADE                    | MLFS009 - Grey                      |
| FLEX   BAR   CHAIN LENGT | 100cm   40"                         |
| CABLE TYPE               | MLCA014   2 Core Flat   Clear   PVC |

#### Antique Silver MLP505ANTSLVWTE

| MATERIAL                 | Brass                               |
|--------------------------|-------------------------------------|
| HEIGHT                   | 140cm   55.12"                      |
| WIDTH   DIAMETER         | 50cm   19.69"                       |
| LENGTH   PROJECTION      | 50cm   19.69"                       |
| WEIGHT                   | 8.1KG   17.86lbs                    |
| LAMPHOLDER               | E27 x 1                             |
| MAX WATTAGE              | 40W x 1                             |
| VOLTAGE                  | 220/240v                            |
| IP RATING                | 20                                  |
| CLASS PROTECTION         | I                                   |
| SHADE                    | MLFS009 - White                     |
| FLEX   BAR   CHAIN LENGT | 100cm   40"                         |
| CABLE TYPE               | MLCA014   2 Core Flat   Clear   PVC |

### **Polished Brass**

| MATERIAL                 | Brass                              |
|--------------------------|------------------------------------|
| HEIGHT                   | 140cm   55.12"                     |
| WIDTH   DIAMETER         | 50cm   19.69"                      |
| LENGTH   PROJECTION      | 50cm   19.69"                      |
| WEIGHT                   | 8.1KG   17.86lbs                   |
| LAMPHOLDER               | E27 x 1                            |
| MAX WATTAGE              | 40W x 1                            |
| VOLTAGE                  | 220/240v                           |
| IP RATING                | 20                                 |
| CLASS PROTECTION         | I                                  |
| SHADE                    | MLFS009 - Grey                     |
| FLEX   BAR   CHAIN LENGT | 100cm   40"                        |
| CABLE TYPE               | MLCA038   2 Core Flat   Gold   PVC |

#### MLP505POLBRSWTE **Polished Brass**

| MATERIAL                 | Brass                              |
|--------------------------|------------------------------------|
| HEIGHT                   | 140cm   55.12"                     |
| WIDTH   DIAMETER         | 50cm   19.69"                      |
| LENGTH   PROJECTION      | 50cm   19.69"                      |
| WEIGHT                   | 8.1KG   17.86lbs                   |
| LAMPHOLDER               | E27 x 1                            |
| MAX WATTAGE              | 40W x 1                            |
| VOLTAGE                  | 220/240v                           |
| IP RATING                | 20                                 |
| CLASS PROTECTION         | I                                  |
| SHADE                    | MLFS009 - White                    |
| FLEX   BAR   CHAIN LENGT | 100cm   40"                        |
| CABLE TYPE               | MLCA038   2 Core Flat   Gold   PVC |

#### MLP505SATBRSGR Satin Brass

| MATERIAL                 | Brass                              |
|--------------------------|------------------------------------|
| HEIGHT                   | 140cm   55.12"                     |
| WIDTH   DIAMETER         | 50cm   19.69"                      |
| LENGTH   PROJECTION      | 50cm   19.69"                      |
| WEIGHT                   | 8.1KG   17.86lbs                   |
| LAMPHOLDER               | E27 x 1                            |
| MAX WATTAGE              | 40W x 1                            |
| VOLTAGE                  | 220/240v                           |
| IP RATING                | 20                                 |
| CLASS PROTECTION         | I                                  |
| SHADE                    | MLFS009 - Grey                     |
| FLEX   BAR   CHAIN LENGT | 100cm   40"                        |
| CABLE TYPE               | MLCA038   2 Core Flat   Gold   PVC |

#### MLP505SATBRSWTE Satin Brass

| MATERIAL                 | Brass                              |
|--------------------------|------------------------------------|
| HEIGHT                   | 140cm   55.12"                     |
| WIDTH   DIAMETER         | 50cm   19.69"                      |
| LENGTH   PROJECTION      | 50cm   19.69"                      |
| WEIGHT                   | 8.1KG   17.86lbs                   |
| LAMPHOLDER               | E27 x 1                            |
| MAX WATTAGE              | 40W x 1                            |
| VOLTAGE                  | 220/240v                           |
| IP RATING                | 20                                 |
| CLASS PROTECTION         | I                                  |
| SHADE                    | MLFS009 - White                    |
| FLEX   BAR   CHAIN LENGT | 100cm   40"                        |
| CABLE TYPE               | MLCA038   2 Core Flat   Gold   PVC |