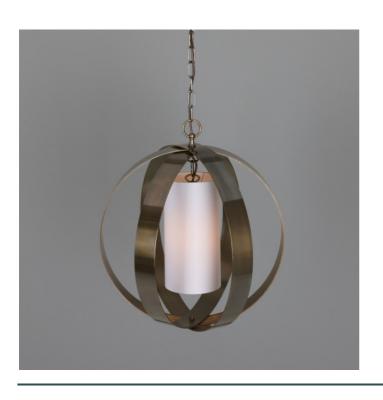

#### MLP505ANTBRSGR **Antique Brass**

| MATERIAL                 | Brass                               |
|--------------------------|-------------------------------------|
| HEIGHT                   | 140cm   55.12"                      |
| WIDTH   DIAMETER         | 50cm   19.69"                       |
| LENGTH   PROJECTION      | 50cm   19.69"                       |
| WEIGHT                   | 8.1KG   17.86lbs                    |
| LAMPHOLDER               | E27 x 1                             |
| MAX WATTAGE              | 40W x 1                             |
| VOLTAGE                  | 220/240v                            |
| IP RATING                | 20                                  |
| CLASS PROTECTION         | I                                   |
| SHADE                    | MLFS009 - Grey                      |
| FLEX   BAR   CHAIN LENGT | 100cm   40"                         |
| CABLE TYPE               | MLCA010   2 Core Flat   Brown   PVC |

### **Antique Brass**

| MATERIAL                 | Brass                               |
|--------------------------|-------------------------------------|
| HEIGHT                   | 140cm   55.12"                      |
| WIDTH   DIAMETER         | 50cm   19.69"                       |
| LENGTH   PROJECTION      | 50cm   19.69"                       |
| WEIGHT                   | 8.1KG   17.86lbs                    |
| LAMPHOLDER               | E27 x 1                             |
| MAX WATTAGE              | 40W x 1                             |
| VOLTAGE                  | 220/240v                            |
| IP RATING                | 20                                  |
| CLASS PROTECTION         | I                                   |
| SHADE                    | MLFS009 - White                     |
| FLEX   BAR   CHAIN LENGT | 100cm   40"                         |
| CABLE TYPE               | MLCA010   2 Core Flat   Brown   PVC |