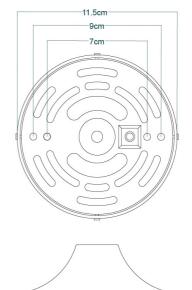

| 140cm   55.12"                     |
| WIDTH   DIAMETER         | 50cm   19.69"                      |
| LENGTH   PROJECTION      | 50cm   19.69"                      |
| WEIGHT                   | 8.1KG   17.86lbs                   |
| LAMPHOLDER               | E27 x 1                            |
| MAX WATTAGE              | 40W x 1                            |
| VOLTAGE                  | 220/240v                           |
| IP RATING                | 20                                 |
| CLASS PROTECTION         | I                                  |
| SHADE                    | MLFS009 - Grey                     |
| FLEX   BAR   CHAIN LENGT | 100cm   40"                        |
| CABLE TYPE               | MLCA038   2 Core Flat   Gold   PVC |

Fixing Bracket MLWB12











#### MLP505SATBRSWTE Satin Brass





| MATERIAL                 | Brass                              |
|--------------------------|------------------------------------|
| HEIGHT                   | 140cm   55.12"                     |
| WIDTH   DIAMETER         | 50cm   19.69"                      |
| LENGTH   PROJECTION      | 50cm   19.69"                      |
| WEIGHT                   | 8.1KG   17.86lbs                   |
| LAMPHOLDER               | E27 x 1                            |
| MAX WATTAGE              | 40W x 1                            |
| VOLTAGE                  | 220/240v                           |
| IP RATING                | 20                                 |
| CLASS PROTECTION         | I                                  |
| SHADE