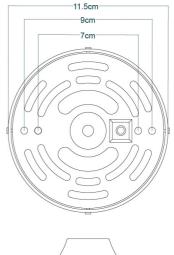

| 140cm   55.12"                     |
| WIDTH   DIAMETER         | 50cm   19.69"                      |
| LENGTH   PROJECTION      | 50cm   19.69"                      |
| WEIGHT                   | 8.1KG   17.86lbs                   |
| LAMPHOLDER               | E27 x 1                            |
| MAX WATTAGE              | 40W x 1                            |
| VOLTAGE                  | 220/240v                           |
| IP RATING                | 20                                 |
| CLASS PROTECTION         | I                                  |
| SHADE                    | MLFS009 - White                    |
| FLEX   BAR   CHAIN LENGT | 100cm   40"                        |
| CABLE TYPE               | MLCA038   2 Core Flat   Gold   PVC |

Fixing Bracket MLWB12











#### MLP505SATBRSGR Satin Brass





| MATERIAL                 | Brass                              |
|--------------------------|------------------------------------|
| HEIGHT                   | 140cm   55.12"                     |
| WIDTH   DIAMETER         | 50cm   19.69"                      |
| LENGTH   PROJECTION      | 50cm   19.69"                      |
| WEIGHT                   | 8.1KG   17.86lbs                   |
| LAMPHOLDER               | E27 x 1                            |
| MAX WATTAGE              | 40W x 1                            |
| VOLTAGE                  | 220/240v                           |
| IP RATING                | 20                                 |
| CLASS PROTECTION         | I                                  |
| SHADE