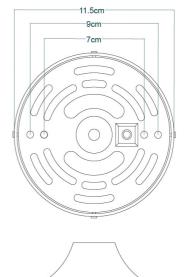

| 140cm   55.12"                     |
| WIDTH   DIAMETER         | 50cm   19.69"                      |
| LENGTH   PROJECTION      | 50cm   19.69"                      |
| WEIGHT                   | 8.1KG   17.86lbs                   |
| LAMPHOLDER               | E27 x 1                            |
| MAX WATTAGE              | 40W x 1                            |
| VOLTAGE                  | 220/240v                           |
| IP RATING                | 20                                 |
| CLASS PROTECTION         | I                                  |
| SHADE                    | MLFS009 - Grey                     |
| FLEX   BAR   CHAIN LENGT | 100cm   40"                        |
| CABLE TYPE               | MLCA038   2 Core Flat   Gold   PVC |

Fixing Bracket MLWB12











#### MLP505POLBRSWTE **Polished Brass**





| MATERIAL                 | Brass                              |
|--------------------------|------------------------------------|
| HEIGHT                   | 140cm   55.12"                     |
| WIDTH   DIAMETER         | 50cm   19.69"                      |
| LENGTH   PROJECTION      | 50cm   19.69"                      |
| WEIGHT                   | 8.1KG   17.86lbs                   |
| LAMPHOLDER               | E27 x 1                            |
| MAX WATTAGE              | 40W x 1                            |
| VOLTAGE                  | 220/240v                           |
| IP RATING                | 20                                 |
| CLASS PROTECTION         | I                                  |
| SHADE