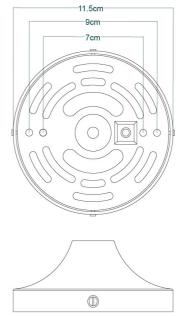

140cm   55.12"                      |
| WIDTH   DIAMETER         | 50cm   19.69"                       |
| LENGTH   PROJECTION      | 50cm   19.69"                       |
| WEIGHT                   | 8.1KG   17.86lbs                    |
| LAMPHOLDER               | E27 x 1                             |
| MAX WATTAGE              | 40W x 1                             |
| VOLTAGE                  | 220/240v                            |
| IP RATING                | 20                                  |
| CLASS PROTECTION         | I                                   |
| SHADE                    | MLFS009 - Grey                      |
| FLEX   BAR   CHAIN LENGT | 100cm   40"                         |
| CABLE TYPE               | MLCA010   2 Core Flat   Brown   PVC |

Fixing Bracket MLWB12









#### MLP505ANTBRSWTE

### **Antique Brass**





| MATERIAL                 | Brass                               |
|--------------------------|-------------------------------------|
| HEIGHT                   | 140cm   55.12"                      |
| WIDTH   DIAMETER         | 50cm   19.69"                       |
| LENGTH   PROJECTION      | 50cm   19.69"                       |
| WEIGHT                   | 8.1KG   17.86lbs                    |
| LAMPHOLDER               | E27 x 1                             |
| MAX WATTAGE              | 40W x 1                             |
| VOLTAGE                  | 220/240v                            |
| IP RATING                | 20                                  |
| CLASS PROTECTION         | I                                   |
| SHAD