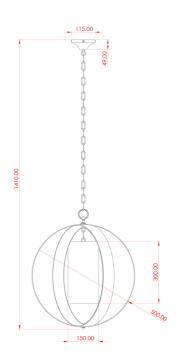

#### MLP505ANTBRSGR **Antique Brass**

| MATERIAL                 | Brass                               |
|--------------------------|-------------------------------------|
| HEIGHT                   | 140cm   55.12"                      |
| WIDTH   DIAMETER         | 50cm   19.69"                       |
| LENGTH   PROJECTION      | 50cm   19.69"                       |
| WEIGHT                   | 8.1KG   17.86lbs                    |
| LAMPHOLDER               | E27 x 1                             |
| MAX WATTAGE              | 40W x 1                             |
| VOLTAGE                  | 220/240v                            |
| IP RATING                | 20                                  |
| CLASS PROTECTION         | I                                   |
| SHADE                    | MLFS009 - Grey                      |
| FLEX   BAR   CHAIN LENGT | 100cm   40"                         |
| CABLE TYPE               | MLCA010   2 Core Flat   Brown   PVC |

### **Antique Brass**

| MATERIAL                 | Brass                               |
|--------------------------|-------------------------------------|
| HEIGHT                   | 140cm   55.12"                      |
| WIDTH   DIAMETER         | 50cm   19.69"                       |
| LENGTH   PROJECTION      | 50cm   19.69"                       |
| WEIGHT                   | 8.1KG   17.86lbs                    |
| LAMPHOLDER               | E27 x 1                             |
| MAX WATTAGE              | 40W x 1                             |
| VOLTAGE                  | 220/240v                            |
| IP RATING                | 20                                  |
| CLASS PROTECTION         | I                                   |
| SHADE                    | MLFS009 - White                     |
| FLEX   BAR   CHAIN LENGT | 100cm   40"                         |
| CABLE TYPE               | MLCA010   2 Core Flat   Brown   PVC |

#### Antique Silver MLP505ANTSLVGR

| MATERIAL                 | Brass                               |
|--------------------------|-------------------------------------|
| HEIGHT                   | 140cm   55.12"                      |
| WIDTH   DIAMETER         | 50cm   19.69"                       |
| LENGTH   PROJECTION      | 50cm   19.69"                       |
| WEIGHT                   | 8.1KG   17.86lbs                    |
| LAMPHOLDER               | E27 x 1                             |
| MAX WATTAGE              | 40W x 1                             |
| VOLTAGE                  | 220/240v                            |
| IP RATING                | 20                                  |
| CLASS PROTECTION         | I                                   |
| SHADE                    | MLFS009 - Grey                      |
| FLEX   BAR   CHAIN LENGT | 100cm   40"                         |
| CABLE TYPE               | MLCA014   2 Core Flat   Clear   PVC |

#### Antique Silver MLP505ANTSLVWTE

| MATERIAL                 | Brass                               |
|--------------------------|-------------------------------------|
| HEIGHT                   | 140cm   55.12"                      |
| WIDTH   DIAMETER         | 50cm   19.69"                       |
| LENGTH   PROJECTION      | 50cm   19.69"                       |
| WEIGHT                   | 8.1KG   17.86lbs                    |
| LAMPHOLDER               | E27 x 1                             |
| MAX WATTAGE              | 40W x 1                             |
| VOLTAGE                  | 220/240v                            |
| IP RATING                | 20                                  |
| CLASS PROTECTION         | I                                   |
| SHADE                    | MLFS009 - White                     |
| FLEX   BAR   CHAIN LENGT | 100cm   40"                         |
| CABLE TYPE               | MLCA014   2 Core Flat   Clear   PVC |

### **Polished Brass**

| MATERIAL                 | Brass                              |
|--------------------------|------------------------------------|
| HEIGHT                   | 140cm   55.12"                     |
| WIDTH   DIAMETER         | 50cm   19.69"                      |
| LENGTH   PROJECTION      | 50cm   19.69"                      |
| WEIGHT                   | 8.1KG   17.86lbs                   |
| LAMPHOLDER               | E27 x 1                            |
| MAX WATTAGE              | 40W x 1                            |
| VOLTAGE                  | 220/240v                           |
| IP RATING                | 20                                 |
| CLASS PROTECTION         | I                                  |
| SHADE                    | MLFS009 - Grey                     |
| FLEX   BAR   CHAIN LENGT | 100cm   40"                        |
| CABLE TYPE               | MLCA038   2 Core Flat   Gold   PVC |

#### MLP505POLBRSWTE **Polished Brass**

| MATERIAL                 | Brass                              |
|--------------------------|------------------------------------|
| HEIGHT                   | 140cm   55.12"                     |
| WIDTH   DIAMETER         | 50cm   19.69"                      |
| LENGTH   PROJECTION      | 50cm   19.69"                      |
| WEIGHT                   | 8.1KG   17.86lbs                   |
| LAMPHOLDER               | E27 x 1                            |
| MAX WATTAGE              | 40W x 1                            |
| VOLTAGE                  | 220/240v                           |
| IP RATING                | 20                                 |
| CLASS PROTECTION         | I                                  |
| SHADE                    | MLFS009 - White                    |
| FLEX   BAR   CHAIN LENGT | 100cm   40"                        |
| CABLE TYPE               | MLCA038   2 Core Flat   Gold   PVC |

#### MLP505SATBRSGR Satin Brass

| MATERIAL                 | Brass                              |
|--------------------------|------------------------------------|
| HEIGHT                   | 140cm   55.12"                     |
| WIDTH   DIAMETER         | 50cm   19.69"                      |
| LENGTH   PROJECTION      | 50cm   19.69"                      |
| WEIGHT                   | 8.1KG   17.86lbs                   |
| LAMPHOLDER               | E27 x 1                            |
| MAX WATTAGE              | 40W x 1                            |
| VOLTAGE                  | 220/240v                           |
| IP RATING                | 20                                 |
| CLASS PROTECTION         | I                                  |
| SHADE                    | MLFS009 - Grey                     |
| FLEX   BAR   CHAIN LENGT | 100cm   40"                        |
| CABLE TYPE               | MLCA038   2 Core Flat   Gold   PVC |

#### MLP505SATBRSWTE Satin Brass

| MATERIAL                 | Brass                              |
|--------------------------|------------------------------------|
| HEIGHT                   | 140cm   55.12"                     |
| WIDTH   DIAMETER         | 50cm   19.69"                      |
| LENGTH   PROJECTION      | 50cm   19.69"                      |
| WEIGHT                   | 8.1KG   17.86lbs                   |
| LAMPHOLDER               | E27 x 1                            |
| MAX WATTAGE              | 40W x 1                            |
| VOLTAGE                  | 220/240v                           |
| IP RATING                | 20                                 |
| CLASS PROTECTION         | I                                  |
| SHADE                    | MLFS009 - White                    |
| FLEX   BAR   CHAIN LENGT | 100cm   40"                        |
| CABLE TYPE               | MLCA038   2 Core Flat   Gold   PVC |