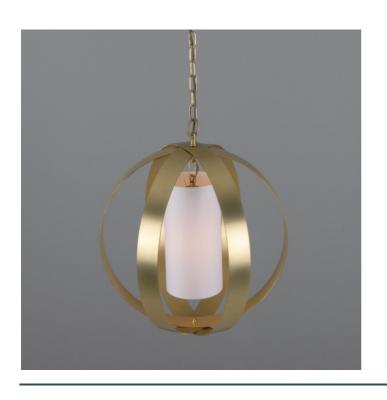

#### MLP505ANTBRSGR **Antique Brass**

| MATERIAL                 | Brass                               |
|--------------------------|-------------------------------------|
| HEIGHT                   | 140cm   55.12"                      |
| WIDTH   DIAMETER         | 50cm   19.69"                       |
| LENGTH   PROJECTION      | 50cm   19.69"                       |
| WEIGHT                   | 8.1KG   17.86lbs                    |
| LAMPHOLDER               | E27 x 1                             |
| MAX WATTAGE              | 40W x 1                             |
| VOLTAGE                  | 220/240v                            |
| IP RATING                | 20                                  |
| CLASS PROTECTION         | I                                   |
| SHADE                    | MLFS009 - Grey                      |
| FLEX   BAR   CHAIN LENGT | 100cm   40"                         |
| CABLE TYPE               | MLCA010   2 Core Flat   Brown   PVC |

#### MLP505ANTBRSWTE

### **Antique Brass**

| MATERIAL                 | Brass                               |
|--------------------------|-------------------------------------|
| HEIGHT                   | 140cm   55.12"                      |
| WIDTH   DIAMETER         | 50cm   19.69"                       |
| LENGTH   PROJECTION      | 50cm   19.69"                       |
| WEIGHT                   | 8.1KG   17.86lbs                    |
| LAMPHOLDER               | E27 x 1                             |
| MAX WATTAGE              | 40W x 1                             |
| VOLTAGE                  | 220/240v                            |
| IP RATING                | 20                                  |
| CLASS PROTECTION         | I                                   |
| SHADE                    | MLFS009 - White                     |
| FLEX   BAR   CHAIN LENGT | 100cm   40"                         |
| CABLE TYPE               | MLCA010   2 Core Flat   Brown   PVC |