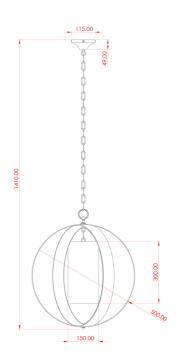

#### MLP505ANTBRSGR **Antique Brass**

| MATERIAL                 | Brass                               |
|--------------------------|-------------------------------------|
| HEIGHT                   | 140cm   55.12"                      |
| WIDTH   DIAMETER         | 50cm   19.69"                       |
| LENGTH   PROJECTION      | 50cm   19.69"                       |
| WEIGHT                   | 8.1KG   17.86lbs                    |
| LAMPHOLDER               | E27 x 1                             |
| MAX WATTAGE              | 40W x 1                             |
| VOLTAGE                  | 220/240v                            |
| IP RATING                | 20                                  |
| CLASS PROTECTION         | I                                   |
| SHADE                    | MLFS009 - Grey                      |
| FLEX   BAR   CHAIN LENGT | 100cm   40"                         |
| CABLE TYPE               | MLCA010   2 Core Flat   Brown   PVC |

### **Antique Brass**

| MATERIAL                 | Brass                               |
|--------------------------|-------------------------------------|
| HEIGHT                   | 140cm   55.12"                      |
| WIDTH   DIAMETER         | 50cm   19.69"                       |
| LENGTH   PROJECTION      | 50cm   19.69"                       |
| WEIGHT                   | 8.1KG   17.86lbs                    |
| LAMPHOLDER               | E27 x 1                             |
| MAX WATTAGE              | 40W x 1                             |
| VOLTAGE                  | 220/240v                            |
| IP RATING                | 20                                  |
| CLASS PROTECTION         | I                                   |
| SHADE                    | MLFS009 - White                     |
| FLEX   BAR   CHAIN LENGT | 100cm   40"                         |
| CABLE TYPE               | MLCA010   2 Core Flat   Brown   PVC |

#### Antique Silver MLP505ANTSLVGR

| MATERIAL                 | Brass                               |
|--------------------------|-------------------------------------|
| HEIGHT                   | 140cm   55.12"                      |
| WIDTH   DIAMETER         | 50cm   19.69"                       |
| LENGTH   PROJECTION      | 50cm   19.69"                       |
| WEIGHT                   | 8.1KG   17.86lbs                    |
| LAMPHOLDER               | E27 x 1                             |
| MAX WATTAGE              | 40W x 1                             |
| VOLTAGE                  | 220/240v                            |
| IP RATING                | 20                                  |
| CLASS PROTECTION         | I                                   |
| SHADE                    | MLFS009 - Grey                      |
| FLEX   BAR   CHAIN LENGT | 100cm   40"                         |
| CABLE TYPE               | MLCA014   2 Core Flat   Clear   PVC |

#### Antique Silver MLP505ANTSLVWTE

| MATERIAL                 | Brass                               |
|--------------------------|-------------------------------------|
| HEIGHT                   | 140cm   55.12"                      |
| WIDTH   DIAMETER         | 50cm   19.69"                       |
| LENGTH   PROJECTION      | 50cm   19.69"                       |
| WEIGHT                   | 8.1KG   17.86lbs                    |
| LAMPHOLDER               | E27 x 1                             |
| MAX WATTAGE              | 40W x 1                             |
| VOLTAGE                  | 220/240v                            |
| IP RATING                | 20                                  |
| CLASS PROTECTION         | I                                   |
| SHADE                    | MLFS009 - White                     |
| FLEX   BAR   CHAIN LENGT | 100cm   40"                         |
| CABLE TYPE               | MLCA014   2 Core Flat   Clear   PVC |