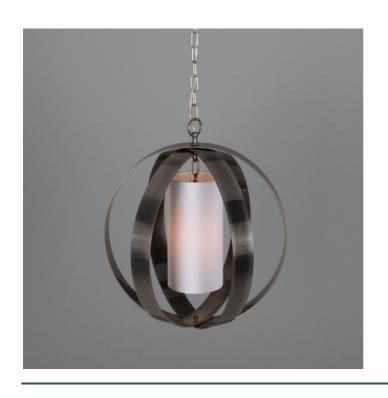

#### MLP505ANTBRSGR **Antique Brass**

| MATERIAL                 | Brass                               |
|--------------------------|-------------------------------------|
| HEIGHT                   | 140cm   55.12"                      |
| WIDTH   DIAMETER         | 50cm   19.69"                       |
| LENGTH   PROJECTION      | 50cm   19.69"                       |
| WEIGHT                   | 8.1KG   17.86lbs                    |
| LAMPHOLDER               | E27 x 1                             |
| MAX WATTAGE              | 40W x 1                             |
| VOLTAGE                  | 220/240v                            |
| IP RATING                | 20                                  |
| CLASS PROTECTION         | I                                   |
| SHADE                    | MLFS009 - Grey                      |
| FLEX   BAR   CHAIN LENGT | 100cm   40"                         |
| CABLE TYPE               | MLCA010   2 Core Flat   Brown   PVC |

### **Antique Brass**

| MATERIAL                 | Brass                               |
|--------------------------|-------------------------------------|
| HEIGHT                   | 140cm   55.12"                      |
| WIDTH   DIAMETER         | 50cm   19.69"                       |
| LENGTH   PROJECTION      | 50cm   19.69"                       |
| WEIGHT                   | 8.1KG   17.86lbs                    |
| LAMPHOLDER               | E27 x 1                             |
| MAX WATTAGE              | 40W x 1                             |
| VOLTAGE                  | 220/240v                            |
| IP RATING                | 20                                  |
| CLASS PROTECTION         | I                                   |
| SHADE                    | MLFS009 - White                     |
| FLEX   BAR   CHAIN LENGT | 100cm   40"                         |
| CABLE TYPE               | MLCA010   2 Core Flat   Brown   PVC |

#### Antique Silver MLP505ANTSLVGR

| MATERIAL                 | Brass                               |
|--------------------------|-------------------------------------|
| HEIGHT                   | 140cm   55.12"                      |
| WIDTH   DIAMETER         | 50cm   19.69"                       |
| LENGTH   PROJECTION      | 50cm   19.69"                       |
| WEIGHT                   | 8.1KG   17.86lbs                    |
| LAMPHOLDER               | E27 x 1                             |
| MAX WATTAGE              | 40W x 1                             |
| VOLTAGE                  | 220/240v                            |
| IP RATING                | 20                                  |
| CLASS PROTECTION         | I                                   |
| SHADE                    | MLFS009 - Grey                      |
| FLEX   BAR   CHAIN LENGT | 100cm   40"                         |
| CABLE TYPE               | MLCA014   2 Core Flat   Clear   PVC |

#### Antique Silver MLP505ANTSLVWTE

| MATERIAL                 | Brass                               |
|--------------------------|-------------------------------------|
| HEIGHT                   | 140cm   55.12"                      |
| WIDTH   DIAMETER         | 50cm   19.69"                       |
| LENGTH   PROJECTION      | 50cm   19.69"                       |
| WEIGHT                   | 8.1KG   17.86lbs                    |
| LAMPHOLDER               | E27 x 1                             |
| MAX WATTAGE              | 40W x 1                             |
| VOLTAGE                  | 220/240v                            |
| IP RATING                | 20                                  |
| CLASS PROTECTION         | I                                   |
| SHADE                    | MLFS009 - White                     |
| FLEX   BAR   CHAIN LENGT | 100cm   40"                         |
| CABLE TYPE               | MLCA014   2 Core Flat   Clear   PVC |