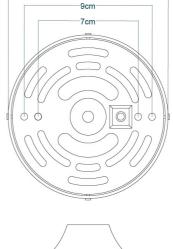

#### MLP505ANTBRSGR **Antique Brass**

| MATERIAL                 | Brass                               |
|--------------------------|-------------------------------------|
| HEIGHT                   | 140cm   55.12"                      |
| WIDTH   DIAMETER         | 50cm   19.69"                       |
| LENGTH   PROJECTION      | 50cm   19.69"                       |
| WEIGHT                   | 8.1KG   17.86lbs                    |
| LAMPHOLDER               | E27 x 1                             |
| MAX WATTAGE              | 40W x 1                             |
| VOLTAGE                  | 220/240v                            |
| IP RATING                | 20                                  |
| CLASS PROTECTION         | I                                   |
| SHADE                    | MLFS009 - Grey                      |
| FLEX   BAR   CHAIN LENGT | 100cm   40"                         |
| CABLE TYPE               | MLCA010   2 Core Flat   Brown   PVC |

### **Antique Brass**

| MATERIAL                 | Brass                               |
|--------------------------|-------------------------------------|
| HEIGHT                   | 140cm   55.12"                      |
| WIDTH   DIAMETER         | 50cm   19.69"                       |
| LENGTH   PROJECTION      | 50cm   19.69"                       |
| WEIGHT                   | 8.1KG   17.86lbs                    |
| LAMPHOLDER               | E27 x 1                             |
| MAX WATTAGE              | 40W x 1                             |
| VOLTAGE                  | 220/240v                            |
| IP RATING                | 20                                  |
| CLASS PROTECTION         | I                                   |
| SHADE                    | MLFS009 - White                     |
| FLEX   BAR   CHAIN LENGT | 100cm   40"                         |
| CABLE TYPE               | MLCA010   2 Core Flat   Brown   PVC |