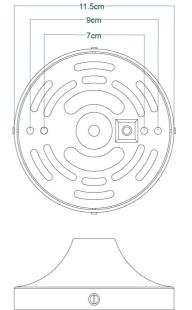

#### MLP505POLBRSGR

### **Polished Brass**

| MATERIAL                 | Brass                              |
|--------------------------|------------------------------------|
| HEIGHT                   | 140cm   55.12"                     |
| WIDTH   DIAMETER         | 50cm   19.69"                      |
| LENGTH   PROJECTION      | 50cm   19.69"                      |
| WEIGHT                   | 8.1KG   17.86lbs                   |
| LAMPHOLDER               | E27 x 1                            |
| MAX WATTAGE              | 40W x 1                            |
| VOLTAGE                  | 220/240v                           |
| IP RATING                | 20                                 |
| CLASS PROTECTION         | I                                  |
| SHADE                    | MLFS009 - Grey                     |
| FLEX   BAR   CHAIN LENGT | 100cm   40"                        |
| CABLE TYPE               | MLCA038   2 Core Flat   Gold   PVC |

#### MLP505POLBRSWTE **Polished Brass**

| MATERIAL                 | Brass                              |
|--------------------------|------------------------------------|
| HEIGHT                   | 140cm   55.12"                     |
| WIDTH   DIAMETER         | 50cm   19.69"                      |
| LENGTH   PROJECTION      | 50cm   19.69"                      |
| WEIGHT                   | 8.1KG   17.86lbs                   |
| LAMPHOLDER               | E27 x 1                            |
| MAX WATTAGE              | 40W x 1                            |
| VOLTAGE                  | 220/240v                           |
| IP RATING                | 20                                 |
| CLASS PROTECTION         | I                                  |
| SHADE                    | MLFS009 - White                    |
| FLEX   BAR   CHAIN LENGT | 100cm   40"                        |
| CABLE TYPE               | MLCA038   2 Core Flat   Gold   PVC |