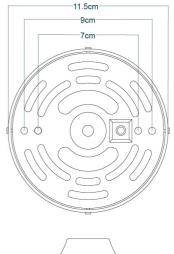

140cm   55.12"                      |
| WIDTH   DIAMETER         | 50cm   19.69"                       |
| LENGTH   PROJECTION      | 50cm   19.69"                       |
| WEIGHT                   | 8.1KG   17.86lbs                    |
| LAMPHOLDER               | E27 x 1                             |
| MAX WATTAGE              | 40W x 1                             |
| VOLTAGE                  | 220/240v                            |
| IP RATING                | 20                                  |
| CLASS PROTECTION         | I                                   |
| SHADE                    | MLFS009 - White                     |
| FLEX   BAR   CHAIN LENGT | 100cm   40"                         |
| CABLE TYPE               | MLCA014   2 Core Flat   Clear   PVC |

Fixing Bracket MLWB12











#### MLP505POLBRSGR

### **Polished Brass**





| MATERIAL                 | Brass                              |
|--------------------------|------------------------------------|
| HEIGHT                   | 140cm   55.12"                     |
| WIDTH   DIAMETER         | 50cm   19.69"                      |
| LENGTH   PROJECTION      | 50cm   19.69"                      |
| WEIGHT                   | 8.1KG   17.86lbs                   |
| LAMPHOLDER               | E27 x 1                            |
| MAX WATTAGE              | 40W x 1                            |
| VOLTAGE                  | 220/240v                           |
| IP RATING                | 20                                 |
| CLASS PROTECTION         | I                                  |
| SHADE