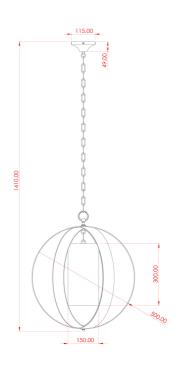

#### MLP505ANTBRSGR **Antique Brass**

| MATERIAL                 | Brass                               |
|--------------------------|-------------------------------------|
| HEIGHT                   | 140cm   55.12"                      |
| WIDTH   DIAMETER         | 50cm   19.69"                       |
| LENGTH   PROJECTION      | 50cm   19.69"                       |
| WEIGHT                   | 8.1KG   17.86lbs                    |
| LAMPHOLDER               | E27 x 1                             |
| MAX WATTAGE              | 40W x 1                             |
| VOLTAGE                  | 220/240v                            |
| IP RATING                | 20                                  |
| CLASS PROTECTION         | I                                   |
| SHADE                    | MLFS009 - Grey                      |
| FLEX   BAR   CHAIN LENGT | 100cm   40"                         |
| CABLE TYPE               | MLCA010   2 Core Flat   Brown   PVC |

### **Antique Brass**

| MATERIAL                 | Brass                               |
|--------------------------|-------------------------------------|
| HEIGHT                   | 140cm   55.12"                      |
| WIDTH   DIAMETER         | 50cm   19.69"                       |
| LENGTH   PROJECTION      | 50cm   19.69"                       |
| WEIGHT                   | 8.1KG   17.86lbs                    |
| LAMPHOLDER               | E27 x 1                             |
| MAX WATTAGE              | 40W x 1                             |
| VOLTAGE                  | 220/240v                            |
| IP RATING                | 20                                  |
| CLASS PROTECTION         | I                                   |
| SHADE                    | MLFS009 - White                     |
| FLEX   BAR   CHAIN LENGT | 100cm   40"                         |
| CABLE TYPE               | MLCA010   2 Core Flat   Brown   PVC |