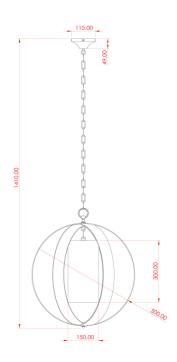

#### MLP505ANTBRSGR **Antique Brass**

| MATERIAL                 | Brass                               |
|--------------------------|-------------------------------------|
| HEIGHT                   | 140cm   55.12"                      |
| WIDTH   DIAMETER         | 50cm   19.69"                       |
| LENGTH   PROJECTION      | 50cm   19.69"                       |
| WEIGHT                   | 8.1KG   17.86lbs                    |
| LAMPHOLDER               | E27 x 1                             |
| MAX WATTAGE              | 40W x 1                             |
| VOLTAGE                  | 220/240v                            |
| IP RATING                | 20                                  |
| CLASS PROTECTION         | I                                   |
| SHADE                    | MLFS009 - Grey                      |
| FLEX   BAR   CHAIN LENGT | 100cm   40"                         |
| CABLE TYPE               | MLCA010   2 Core Flat   Brown   PVC |

### **Antique Brass**

| MATERIAL                 | Brass                               |
|--------------------------|-------------------------------------|
| HEIGHT                   | 140cm   55.12"                      |
| WIDTH   DIAMETER         | 50cm   19.69"                       |
| LENGTH   PROJECTION      | 50cm   19.69"                       |
| WEIGHT                   | 8.1KG   17.86lbs                    |
| LAMPHOLDER               | E27 x 1                             |
| MAX WATTAGE              | 40W x 1                             |
| VOLTAGE                  | 220/240v                            |
| IP RATING                | 20                                  |
| CLASS PROTECTION         | I                                   |
| SHADE                    | MLFS009 - White                     |
| FLEX   BAR   CHAIN LENGT | 100cm   40"                         |
| CABLE TYPE               | MLCA010   2 Core Flat   Brown   PVC |

#### Antique Silver MLP505ANTSLVGR

| MATERIAL                 | Brass                               |
|--------------------------|-------------------------------------|
| HEIGHT                   | 140cm   55.12"                      |
| WIDTH   DIAMETER         | 50cm   19.69"                       |
| LENGTH   PROJECTION      | 50cm   19.69"                       |
| WEIGHT                   | 8.1KG   17.86lbs                    |
| LAMPHOLDER               | E27 x 1                             |
| MAX WATTAGE              | 40W x 1                             |
| VOLTAGE                  | 220/240v                            |
| IP RATING                | 20                                  |
| CLASS PROTECTION         | I                                   |
| SHADE                    | MLFS009 - Grey                      |
| FLEX   BAR   CHAIN LENGT | 100cm   40"                         |
| CABLE TYPE               | MLCA014   2 Core Flat   Clear   PVC |

#### Antique Silver MLP505ANTSLVWTE

| MATERIAL                 | Brass                               |
|--------------------------|-------------------------------------|
| HEIGHT                   | 140cm   55.12"                      |
| WIDTH   DIAMETER         | 50cm   19.69"                       |
| LENGTH   PROJECTION      | 50cm   19.69"                       |
| WEIGHT                   | 8.1KG   17.86lbs                    |
| LAMPHOLDER               | E27 x 1                             |
| MAX WATTAGE              | 40W x 1                             |
| VOLTAGE                  | 220/240v                            |
| IP RATING                | 20                                  |
| CLASS PROTECTION         | I                                   |
| SHADE                    | MLFS009 - White                     |
| FLEX   BAR   CHAIN LENGT | 100cm   40"                         |
| CABLE TYPE               | MLCA014   2 Core Flat   Clear   PVC |