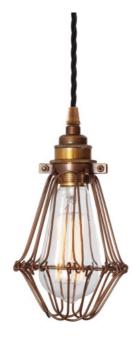

## MLP005PCBRZBRN **Bronze**

| MATERIAL                 | Brass   Steel                              |
|--------------------------|--------------------------------------------|
| HEIGHT                   | 20cm   7.87"                               |
| WIDTH   DIAMETER         | 10cm   3.94"                               |
| LENGTH   PROJECTION      | n/a                                        |
| WEIGHT                   | 0.4KG   0.88lbs                            |
| LAMPHOLDER               | E27 x 1                                    |
| MAX WATTAGE              | 60W x 1                                    |
| VOLTAGE                  | 220/240v                                   |
| IP RATING                | 20                                         |
| CLASS PROTECTION         | T                                          |
| SHADE                    | -                                          |
| FLEX   BAR   CHAIN LENGT | 100cm   40"                                |
| CABLE TYPE               | MLCA007   3 Core Twist   Brown Braid   PVC |