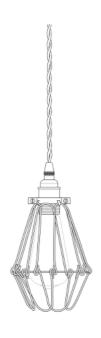

## MLP005PCBRZBLK Black

| MATERIAL                 | Brass   Steel                              |
|--------------------------|--------------------------------------------|
| HEIGHT                   | 20cm   7.87"                               |
| WIDTH   DIAMETER         | 10cm   3.94"                               |
| LENGTH   PROJECTION      | n/a                                        |
| WEIGHT                   | 0.4KG   0.88lbs                            |
| LAMPHOLDER               | E27 x 1                                    |
| MAX WATTAGE              | 60W x 1                                    |
| VOLTAGE                  | 220/240v                                   |
| IP RATING                | 20                                         |
| CLASS PROTECTION         | I                                          |
| SHADE                    |                                            |
| FLEX   BAR   CHAIN LENGT | 100cm   40"                                |
| CABLE TYPE               | MLCA020   3 Core Twist   Black Braid   PVC |

## MLP005PCBRZBRN **Bronze**

| MATERIAL                 | Brass   Steel                              |
|--------------------------|--------------------------------------------|
| HEIGHT                   | 20cm   7.87"                               |
| WIDTH   DIAMETER         | 10cm   3.94"                               |
| LENGTH   PROJECTION      | n/a                                        |
| WEIGHT                   | 0.4KG   0.88lbs                            |
| LAMPHOLDER               | E27 x 1                                    |
| MAX WATTAGE              | 60W x 1                                    |
| VOLTAGE                  | 220/240v                                   |
| IP RATING                | 20                                         |
| CLASS PROTECTION         | T                                          |
| SHADE                    | -                                          |
| FLEX   BAR   CHAIN LENGT | 100cm   40"                                |
| CABLE TYPE               | MLCA007   3 Core Twist   Brown Braid   PVC |

## MLP005PCBRZELBL **Bronze**

| MATERIAL                 | Brass   Steel                             |
|--------------------------|-------------------------------------------|
| HEIGHT                   | 20cm   7.87"                              |
| WIDTH   DIAMETER         | 10cm   3.94"                              |
| LENGTH   PROJECTION      | n/a                                       |
| WEIGHT                   | 0.4KG   0.88lbs                           |
| LAMPHOLDER               | E27 x 1                                   |
| MAX WATTAGE              | 60W x 1                                   |
| VOLTAGE                  | 220/240v                                  |
| IP RATING                | 20                                        |
| CLASS PROTECTION         | 1                                         |
| SHADE                    | -                                         |
| FLEX   BAR   CHAIN LENGT | 100cm   40"                               |
| CABLE TYPE               | MLCA024   3 Core Twist   Blue Braid   PVC |

## MLP005PCBRZGLD Gold

| MATERIAL                 | Brass   Steel                             |
|--------------------------|-------------------------------------------|
| HEIGHT                   | 20cm   7.87"                              |
| WIDTH   DIAMETER         | 10cm   3.94"                              |
| LENGTH   PROJECTION      | n/a                                       |
| WEIGHT                   | 0.4KG   0.88lbs                           |
| LAMPHOLDER               | E27 x 1                                   |
| MAX WATTAGE              | 60W x 1                                   |
| VOLTAGE                  | 220/240v                                  |
| IP RATING                | 20                                        |
| CLASS PROTECTION         | ı                                         |
| SHADE                    |                                           |
| FLEX   BAR   CHAIN LENGT | 100cm   40"                               |
| CABLE TYPE               | MLCA064   3 Core Twist   Gold Braid   PVC |