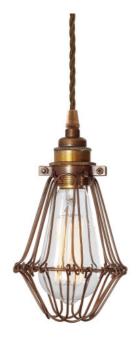

## MLP005PCBRZELBL **Bronze**

| MATERIAL                 | Brass   Steel                             |
|--------------------------|-------------------------------------------|
| HEIGHT                   | 20cm   7.87"                              |
| WIDTH   DIAMETER         | 10cm   3.94"                              |
| LENGTH   PROJECTION      | n/a                                       |
| WEIGHT                   | 0.4KG   0.88lbs                           |
| LAMPHOLDER               | E27 x 1                                   |
| MAX WATTAGE              | 60W x 1                                   |
| VOLTAGE                  | 220/240v                                  |
| IP RATING                | 20                                        |
| CLASS PROTECTION         | 1                                         |
| SHADE                    | -                                         |
| FLEX   BAR   CHAIN LENGT | 100cm   40"                               |
| CABLE TYPE               | MLCA024   3 Core Twist   Blue Braid   PVC |