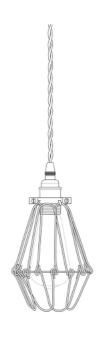

## MLP005PCBRZGLD Gold

| MATERIAL                 | Brass   Steel                             |
|--------------------------|-------------------------------------------|
| HEIGHT                   | 20cm   7.87"                              |
| WIDTH   DIAMETER         | 10cm   3.94"                              |
| LENGTH   PROJECTION      | n/a                                       |
| WEIGHT                   | 0.4KG   0.88lbs                           |
| LAMPHOLDER               | E27 x 1                                   |
| MAX WATTAGE              | 60W x 1                                   |
| VOLTAGE                  | 220/240v                                  |
| IP RATING                | 20                                        |
| CLASS PROTECTION         | ı                                         |
| SHADE                    |                                           |
| FLEX   BAR   CHAIN LENGT | 100cm   40"                               |
| CABLE TYPE               | MLCA064   3 Core Twist   Gold Braid   PVC |