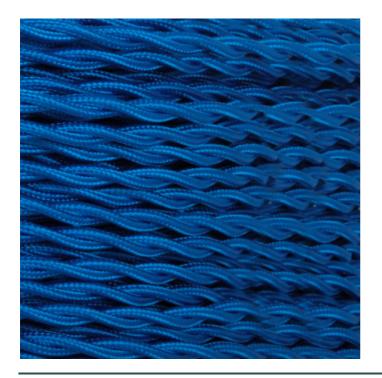

## MLP005PCBRZELBL **Bronze**

| MATERIAL                 | Brass   Steel                             |
|--------------------------|-------------------------------------------|
| HEIGHT                   | 20cm   7.87"                              |
| WIDTH   DIAMETER         | 10cm   3.94"                              |
| LENGTH   PROJECTION      | n/a                                       |
| WEIGHT                   | 0.4KG   0.88lbs                           |
| LAMPHOLDER               | E27 x 1                                   |
| MAX WATTAGE              | 60W x 1                                   |
| VOLTAGE                  | 220/240v                                  |
| IP RATING                | 20                                        |
| CLASS PROTECTION         | 1                                         |
| SHADE                    | -                                         |
| FLEX   BAR   CHAIN LENGT | 100cm   40"                               |
| CABLE TYPE               | MLCA024   3 Core Twist   Blue Braid   PVC |