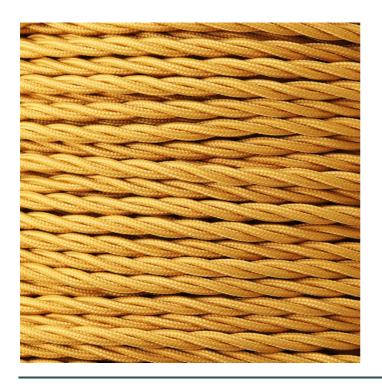

## MLP005PCBRZGLD Gold

| MATERIAL                 | Brass   Steel                             |
|--------------------------|-------------------------------------------|
| HEIGHT                   | 20cm   7.87"                              |
| WIDTH   DIAMETER         | 10cm   3.94"                              |
| LENGTH   PROJECTION      | n/a                                       |
| WEIGHT                   | 0.4KG   0.88lbs                           |
| LAMPHOLDER               | E27 x 1                                   |
| MAX WATTAGE              | 60W x 1                                   |
| VOLTAGE                  | 220/240v                                  |
| IP RATING                | 20                                        |
| CLASS PROTECTION         | ı                                         |
| SHADE                    |                                           |
| FLEX   BAR   CHAIN LENGT | 100cm   40"                               |
| CABLE TYPE               | MLCA064   3 Core Twist   Gold Braid   PVC |