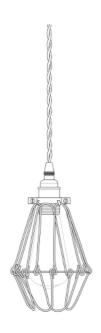

## MLP005PCBRZBLK Black

| MATERIAL                 | Brass   Steel                              |
|--------------------------|--------------------------------------------|
| HEIGHT                   | 20cm   7.87"                               |
| WIDTH   DIAMETER         | 10cm   3.94"                               |
| LENGTH   PROJECTION      | n/a                                        |
| WEIGHT                   | 0.4KG   0.88lbs                            |
| LAMPHOLDER               | E27 x 1                                    |
| MAX WATTAGE              | 60W x 1                                    |
| VOLTAGE                  | 220/240v                                   |
| IP RATING                | 20                                         |
| CLASS PROTECTION         | I                                          |
| SHADE                    |                                            |
| FLEX   BAR   CHAIN LENGT | 100cm   40"                                |
| CABLE TYPE               | MLCA020   3 Core Twist   Black Braid   PVC |

## MLP005PCBRZBRN **Bronze**

| MATERIAL                 | Brass   Steel                              |
|--------------------------|--------------------------------------------|
| HEIGHT                   | 20cm   7.87"                               |
| WIDTH   DIAMETER         | 10cm   3.94"                               |
| LENGTH   PROJECTION      | n/a                                        |
| WEIGHT                   | 0.4KG   0.88lbs                            |
| LAMPHOLDER               | E27 x 1                                    |
| MAX WATTAGE              | 60W x 1                                    |
| VOLTAGE                  | 220/240v                                   |
| IP RATING                | 20                                         |
| CLASS PROTECTION         | T                                          |
| SHADE                    | -                                          |
| FLEX   BAR   CHAIN LENGT | 100cm   40"                                |
| CABLE TYPE               | MLCA007   3 Core Twist   Brown Braid   PVC |