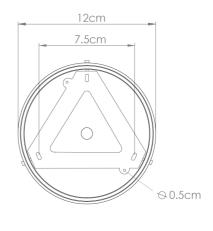

Fixing Bracket MLWB17 | Antique Brass

Fixing Bracket MLWB17 | Antique Silver

### Fixing Bracket MLWB17 | Polished Brass

Fixing Bracket MLWB17 | Satin Brass