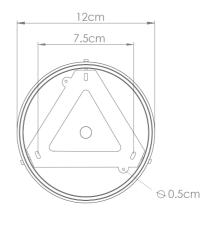

Fixing Bracket MLWB17 | Antique Brass

Fixing Bracket MLWB17 | Antique Silver

### Fixing Bracket MLWB17 | Polished Brass

Fixing Bracket MLWB17 | Satin Brass