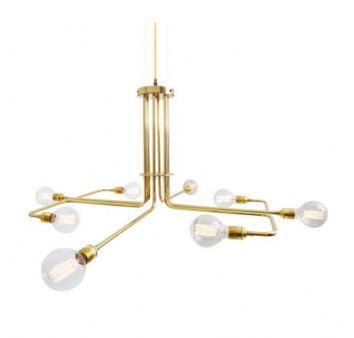

#### MLF197ANTBRS **Antique Brass**

| MATERIAL                 | Brass                                      |
|--------------------------|--------------------------------------------|
| HEIGHT                   | 50cm   19.69"                              |
| WIDTH   DIAMETER         | 106cm   41.73"                             |
| LENGTH   PROJECTION      | n/a                                        |
| WEIGHT                   | 6.9KG   15.21lbs                           |
| LAMPHOLDER               | E27 x 8                                    |
| MAX WATTAGE              | 60W x 8                                    |
| VOLTAGE                  | 220/240v                                   |
| IP RATING                | 20                                         |
| CLASS PROTECTION         | I                                          |
| SHADE                    |                                            |
| FLEX   BAR   CHAIN LENGT | 100cm   40"                                |
| CABLE TYPE               | MLCA046   3 Core Round   Brown Braid   PVC |

#### Antique Silver MLF197ANTSLV

| MATERIAL                 | Brass                                      |
|--------------------------|--------------------------------------------|
| HEIGHT                   | 50cm   19.69"                              |
| WIDTH   DIAMETER         | 106cm   41.73"                             |
| LENGTH   PROJECTION      | n/a                                        |
| WEIGHT                   | 6.9KG   15.21lbs                           |
| LAMPHOLDER               | E27 x 8                                    |
| MAX WATTAGE              | 60W x 8                                    |
| VOLTAGE                  | 220/240v                                   |
| IP RATING                | 20                                         |
| CLASS PROTECTION         | I                                          |
| SHADE                    |                                            |
| FLEX   BAR   CHAIN LENGT | 100cm   40"                                |
| CABLE TYPE               | MLCA029   3 Core Round   Black Braid   PVC |

### **Polished Brass**

| MATERIAL                 | Brass                                     |
|--------------------------|-------------------------------------------|
| HEIGHT                   | 50cm   19.69"                             |
| WIDTH   DIAMETER         | 106cm   41.73"                            |
| LENGTH   PROJECTION      | n/a                                       |
| WEIGHT                   | 6.9KG   15.21lbs                          |
| LAMPHOLDER               | E27 x 8                                   |
| MAX WATTAGE              | 60W x 8                                   |
| VOLTAGE                  | 220/240v                                  |
| IP RATING                | 20                                        |
| CLASS PROTECTION         | 1                                         |
| SHADE                    |                                           |
| FLEX   BAR   CHAIN LENGT | 100cm   40"                               |
| CABLE TYPE               | MLCA057   3 Core Round   Gold Braid   PVC |

#### MLF197SATBRS Satin Brass

| MATERIAL                 | Brass                                     |
|--------------------------|-------------------------------------------|
| HEIGHT                   | 50cm   19.69"                             |
| WIDTH   DIAMETER         | 106cm   41.73"                            |
| LENGTH   PROJECTION      | n/a                                       |
| WEIGHT                   | 6.9KG   15.21lbs                          |
| LAMPHOLDER               | E27 x 8                                   |
| MAX WATTAGE              | 60W x 8                                   |
| VOLTAGE                  | 220/240v                                  |
| IP RATING                | 20                                        |
| CLASS PROTECTION         | I                                         |
| SHADE                    |                                           |
| FLEX   BAR   CHAIN LENGT | 100cm   40"                               |
| CABLE TYPE               | MLCA057   3 Core Round   Gold Braid   PVC |