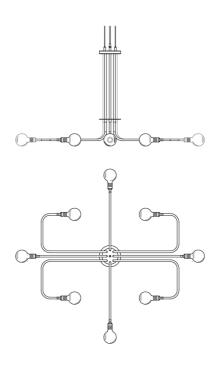

#### MLF197ANTBRS **Antique Brass**

| MATERIAL                 | Brass                                      |
|--------------------------|--------------------------------------------|
| HEIGHT                   | 50cm   19.69"                              |
| WIDTH   DIAMETER         | 106cm   41.73"                             |
| LENGTH   PROJECTION      | n/a                                        |
| WEIGHT                   | 6.9KG   15.21lbs                           |
| LAMPHOLDER               | E27 x 8                                    |
| MAX WATTAGE              | 60W x 8                                    |
| VOLTAGE                  | 220/240v                                   |
| IP RATING                | 20                                         |
| CLASS PROTECTION         | I                                          |
| SHADE                    |                                            |
| FLEX   BAR   CHAIN LENGT | 100cm   40"                                |
| CABLE TYPE               | MLCA046   3 Core Round   Brown Braid   PVC |

#### Antique Silver MLF197ANTSLV

| MATERIAL                 | Brass                                      |
|--------------------------|--------------------------------------------|
| HEIGHT                   | 50cm   19.69"                              |
| WIDTH   DIAMETER         | 106cm   41.73"                             |
| LENGTH   PROJECTION      | n/a                                        |
| WEIGHT                   | 6.9KG   15.21lbs                           |
| LAMPHOLDER               | E27 x 8                                    |
| MAX WATTAGE              | 60W x 8                                    |
| VOLTAGE                  | 220/240v                                   |
| IP RATING                | 20                                         |
| CLASS PROTECTION         | I                                          |
| SHADE                    |                                            |
| FLEX   BAR   CHAIN LENGT | 100cm   40"                                |
| CABLE TYPE               | MLCA029   3 Core Round   Black Braid   PVC |

### **Polished Brass**

| MATERIAL                 | Brass                                     |
|--------------------------|-------------------------------------------|
| HEIGHT                   | 50cm   19.69"                             |
| WIDTH   DIAMETER         | 106cm   41.73"                            |
| LENGTH   PROJECTION      | n/a                                       |
| WEIGHT                   | 6.9KG   15.21lbs                          |
| LAMPHOLDER               | E27 x 8                                   |
| MAX WATTAGE              | 60W x 8                                   |
| VOLTAGE                  | 220/240v                                  |
| IP RATING                | 20                                        |
| CLASS PROTECTION         | 1                                         |
| SHADE                    |                                           |
| FLEX   BAR   CHAIN LENGT | 100cm   40"                               |
| CABLE TYPE               | MLCA057   3 Core Round   Gold Braid   PVC |

#### MLF197SATBRS Satin Brass

| MATERIAL                 | Brass                                     |
|--------------------------|-------------------------------------------|
| HEIGHT                   | 50cm   19.69"                             |
| WIDTH   DIAMETER         | 106cm   41.73"                            |
| LENGTH   PROJECTION      | n/a                                       |
| WEIGHT                   | 6.9KG   15.21lbs                          |
| LAMPHOLDER               | E27 x 8                                   |
| MAX WATTAGE              | 60W x 8                                   |
| VOLTAGE                  | 220/240v                                  |
| IP RATING                | 20                                        |
| CLASS PROTECTION         | I                                         |
| SHADE                    |                                           |
| FLEX   BAR   CHAIN LENGT | 100cm   40"                               |
| CABLE TYPE               | MLCA057   3 Core Round   Gold Braid   PVC |