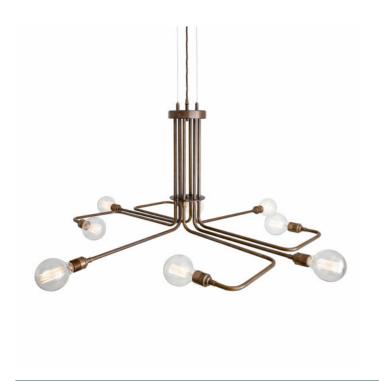

#### MLF197ANTBRS **Antique Brass**

| MATERIAL                 | Brass                                      |
|--------------------------|--------------------------------------------|
| HEIGHT                   | 50cm   19.69"                              |
| WIDTH   DIAMETER         | 106cm   41.73"                             |
| LENGTH   PROJECTION      | n/a                                        |
| WEIGHT                   | 6.9KG   15.21lbs                           |
| LAMPHOLDER               | E27 x 8                                    |
| MAX WATTAGE              | 60W x 8                                    |
| VOLTAGE                  | 220/240v                                   |
| IP RATING                | 20                                         |
| CLASS PROTECTION         | I                                          |
| SHADE                    |                                            |
| FLEX   BAR   CHAIN LENGT | 100cm   40"                                |
| CABLE TYPE               | MLCA046   3 Core Round   Brown Braid   PVC |

Fixing Bracket MLWB17 | Antique Brass