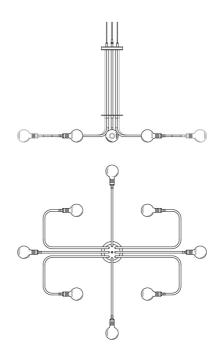

#### MLF197ANTBRS **Antique Brass**

| MATERIAL                 | Brass                                      |
|--------------------------|--------------------------------------------|
| HEIGHT                   | 50cm   19.69"                              |
| WIDTH   DIAMETER         | 106cm   41.73"                             |
| LENGTH   PROJECTION      | n/a                                        |
| WEIGHT                   | 6.9KG   15.21lbs                           |
| LAMPHOLDER               | E27 x 8                                    |
| MAX WATTAGE              | 60W x 8                                    |
| VOLTAGE                  | 220/240v                                   |
| IP RATING                | 20                                         |
| CLASS PROTECTION         | I                                          |
| SHADE                    |                                            |
| FLEX   BAR   CHAIN LENGT | 100cm   40"                                |
| CABLE TYPE               | MLCA046   3 Core Round   Brown Braid   PVC |

#### Antique Silver MLF197ANTSLV

| MATERIAL                 | Brass                                      |
|--------------------------|--------------------------------------------|
| HEIGHT                   | 50cm   19.69"                              |
| WIDTH   DIAMETER         | 106cm   41.73"                             |
| LENGTH   PROJECTION      | n/a                                        |
| WEIGHT                   | 6.9KG   15.21lbs                           |
| LAMPHOLDER               | E27 x 8                                    |
| MAX WATTAGE              | 60W x 8                                    |
| VOLTAGE                  | 220/240v                                   |
| IP RATING                | 20                                         |
| CLASS PROTECTION         | I                                          |
| SHADE                    |                                            |
| FLEX   BAR   CHAIN LENGT | 100cm   40"                                |
| CABLE TYPE               | MLCA029   3 Core Round   Black Braid   PVC |

### **Polished Brass**

| MATERIAL                 | Brass                                     |
|--------------------------|-------------------------------------------|
| HEIGHT                   | 50cm   19.69"                             |
| WIDTH   DIAMETER         | 106cm   41.73"                            |
| LENGTH   PROJECTION      | n/a                                       |
| WEIGHT                   | 6.9KG   15.21lbs                          |
| LAMPHOLDER               | E27 x 8                                   |
| MAX WATTAGE              | 60W x 8                                   |
| VOLTAGE                  | 220/240v                                  |
| IP RATING                | 20                                        |
| CLASS PROTECTION         | 1                                         |
| SHADE                    |                                           |
| FLEX   BAR   CHAIN LENGT | 100cm   40"                               |
| CABLE TYPE               | MLCA057   3 Core Round   Gold Braid   PVC |

#### MLF197SATBRS Satin Brass

| MATERIAL                 | Brass                                     |
|--------------------------|-------------------------------------------|
| HEIGHT                   | 50cm   19.69"                             |
| WIDTH   DIAMETER         | 106cm   41.73"                            |
| LENGTH   PROJECTION      | n/a                                       |
| WEIGHT                   | 6.9KG   15.21lbs                          |
| LAMPHOLDER               | E27 x 8                                   |
| MAX WATTAGE              | 60W x 8                                   |
| VOLTAGE                  | 220/240v                                  |
| IP RATING                | 20                                        |
| CLASS PROTECTION         | I                                         |
| SHADE                    |                                           |
| FLEX   BAR   CHAIN LENGT | 100cm   40"                               |
| CABLE TYPE               | MLCA057   3 Core Round   Gold Braid   PVC |