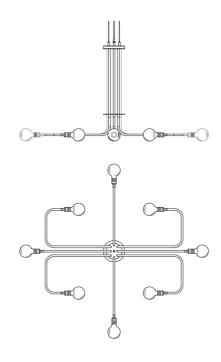

#### MLF197ANTBRS **Antique Brass**

| MATERIAL                 | Brass                                      |
|--------------------------|--------------------------------------------|
| HEIGHT                   | 50cm   19.69"                              |
| WIDTH   DIAMETER         | 106cm   41.73"                             |
| LENGTH   PROJECTION      | n/a                                        |
| WEIGHT                   | 6.9KG   15.21lbs                           |
| LAMPHOLDER               | E27 x 8                                    |
| MAX WATTAGE              | 60W x 8                                    |
| VOLTAGE                  | 220/240v                                   |
| IP RATING                | 20                                         |
| CLASS PROTECTION         | I                                          |
| SHADE                    |                                            |
| FLEX   BAR   CHAIN LENGT | 100cm   40"                                |
| CABLE TYPE               | MLCA046   3 Core Round   Brown Braid   PVC |

#### Antique Silver MLF197ANTSLV

| MATERIAL                 | Brass                                      |
|--------------------------|--------------------------------------------|
| HEIGHT                   | 50cm   19.69"                              |
| WIDTH   DIAMETER         | 106cm   41.73"                             |
| LENGTH   PROJECTION      | n/a                                        |
| WEIGHT                   | 6.9KG   15.21lbs                           |
| LAMPHOLDER               | E27 x 8                                    |
| MAX WATTAGE              | 60W x 8                                    |
| VOLTAGE                  | 220/240v                                   |
| IP RATING                | 20                                         |
| CLASS PROTECTION         | I                                          |
| SHADE                    |                                            |
| FLEX   BAR   CHAIN LENGT | 100cm   40"                                |
| CABLE TYPE               | MLCA029   3 Core Round   Black Braid   PVC |

### **Polished Brass**

| MATERIAL                 | Brass                                     |
|--------------------------|-------------------------------------------|
| HEIGHT                   | 50cm   19.69"                             |
| WIDTH   DIAMETER         | 106cm   41.73"                            |
| LENGTH   PROJECTION      | n/a                                       |
| WEIGHT                   | 6.9KG   15.21lbs                          |
| LAMPHOLDER               | E27 x 8                                   |
| MAX WATTAGE              | 60W x 8                                   |
| VOLTAGE                  | 220/240v                                  |
| IP RATING                | 20                                        |
| CLASS PROTECTION         | 1                                         |
| SHADE                    |                                           |
| FLEX   BAR   CHAIN LENGT | 100cm   40"                               |
| CABLE TYPE               | MLCA057   3 Core Round   Gold Braid   PVC |

#### MLF197SATBRS Satin Brass

| MATERIAL                 | Brass                                     |
|--------------------------|-------------------------------------------|
| HEIGHT                   | 50cm   19.69"                             |
| WIDTH   DIAMETER         | 106cm   41.73"                            |
| LENGTH   PROJECTION      | n/a                                       |
| WEIGHT                   | 6.9KG   15.21lbs                          |
| LAMPHOLDER               | E27 x 8                                   |
| MAX WATTAGE              | 60W x 8                                   |
| VOLTAGE                  | 220/240v                                  |
| IP RATING                | 20                                        |
| CLASS PROTECTION         | I                                         |
| SHADE                    |                                           |
| FLEX   BAR   CHAIN LENGT | 100cm   40"                               |
| CABLE TYPE               | MLCA057   3 Core Round   Gold Braid   PVC |