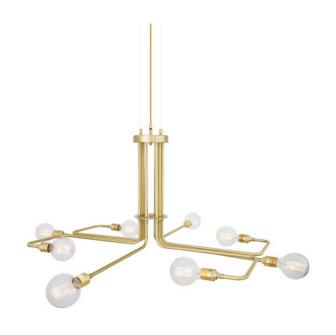

### MLF197POLBRS

### **Polished Brass**

| MATERIAL                 | Brass                                     |
|--------------------------|-------------------------------------------|
| HEIGHT                   | 50cm   19.69"                             |
| WIDTH   DIAMETER         | 106cm   41.73"                            |
| LENGTH   PROJECTION      | n/a                                       |
| WEIGHT                   | 6.9KG   15.21lbs                          |
| LAMPHOLDER               | E27 x 8                                   |
| MAX WATTAGE              | 60W x 8                                   |
| VOLTAGE                  | 220/240v                                  |
| IP RATING                | 20                                        |
| CLASS PROTECTION         | 1                                         |
| SHADE                    |                                           |
| FLEX   BAR   CHAIN LENGT | 100cm   40"                               |
| CABLE TYPE               | MLCA057   3 Core Round   Gold Braid   PVC |