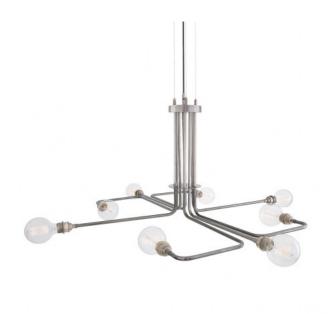

#### Antique Silver MLF197ANTSLV

| MATERIAL                 | Brass                                      |
|--------------------------|--------------------------------------------|
| HEIGHT                   | 50cm   19.69"                              |
| WIDTH   DIAMETER         | 106cm   41.73"                             |
| LENGTH   PROJECTION      | n/a                                        |
| WEIGHT                   | 6.9KG   15.21lbs                           |
| LAMPHOLDER               | E27 x 8                                    |
| MAX WATTAGE              | 60W x 8                                    |
| VOLTAGE                  | 220/240v                                   |
| IP RATING                | 20                                         |
| CLASS PROTECTION         | I                                          |
| SHADE                    |                                            |
| FLEX   BAR   CHAIN LENGT | 100cm   40"                                |
| CABLE TYPE               | MLCA029   3 Core Round   Black Braid   PVC |

Fixing Bracket MLWB17 | Antique Silver