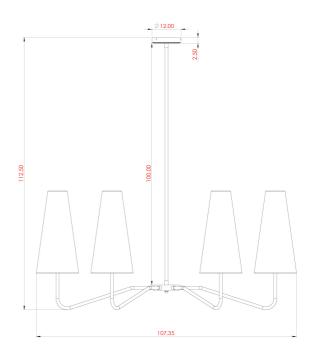

#### MLF356PCMBK Matt Black

| MATERIAL                 | Brass                                |
|--------------------------|--------------------------------------|
| HEIGHT                   | 112.5 44.09"                         |
| WIDTH   DIAMETER         | 107.35   42.13"                      |
| LENGTH   PROJECTION      | n/a                                  |
| WEIGHT                   | 4KG   8.82lbs                        |
| LAMPHOLDER               | E27 x 6                              |
| MAX WATTAGE              | 40W x 6                              |
| VOLTAGE                  | 220/240v                             |
| IP RATING                | 20                                   |
| CLASS PROTECTION         | I                                    |
| SHADE                    | MLFS004                              |
| FLEX   BAR   CHAIN LENGT | 100cm   40"                          |
| CABLE TYPE               | MLCA037   3 Core Round   Black   PVC |