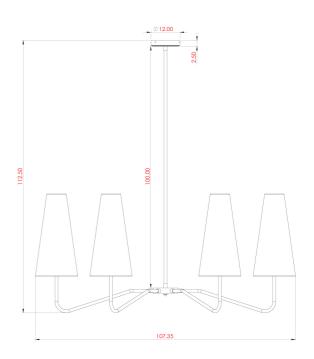

### MLF356POLBRS

| MATERIAL                 | Brass                                |
|--------------------------|--------------------------------------|
| HEIGHT                   | 112.5 44.09"                         |
| WIDTH   DIAMETER         | 107.35 42.13"                        |
| LENGTH   PROJECTION      | n/a                                  |
| WEIGHT                   | 4KG   8.82lbs                        |
| LAMPHOLDER               | E27 x 6                              |
| MAX WATTAGE              | 40W x 6                              |
| VOLTAGE                  | 220/240v                             |
| IP RATING                | 20                                   |
| CLASS PROTECTION         | I                                    |
| SHADE                    | MLFS004                              |
| FLEX   BAR   CHAIN LENGT | 100cm   40"                          |
| CABLE TYPE               | MLCA037   3 Core Round   Black   PVC |