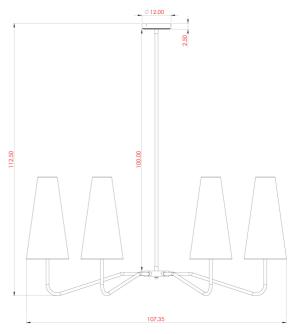

#### **Antique Brass** MLF356ANTBRS

| MATERIAL                 | Brass                                |
|--------------------------|--------------------------------------|
| HEIGHT                   | 112.5 44.09"                         |
| WIDTH   DIAMETER         | 107.35   42.13"                      |
| LENGTH   PROJECTION      | n/a                                  |
| WEIGHT                   | 4KG   8.82lbs                        |
| LAMPHOLDER               | E27 x 6                              |
| MAX WATTAGE              | 40W x 6                              |
| VOLTAGE                  | 220/240v                             |
| IP RATING                | 20                                   |
| CLASS PROTECTION         | ı                                    |
| SHADE                    | MLFS004                              |
| FLEX   BAR   CHAIN LENGT | 100cm   40"                          |
| CABLE TYPE               | MLCA037   3 Core Round   Black   PVC |