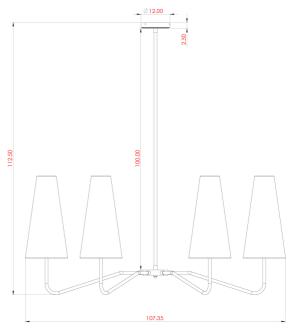

#### **Antique Brass** MLF356ANTBRS

| MATERIAL                 | Brass                                |
|--------------------------|--------------------------------------|
| HEIGHT                   | 112.5 44.09"                         |
| WIDTH   DIAMETER         | 107.35   42.13"                      |
| LENGTH   PROJECTION      | n/a                                  |
| WEIGHT                   | 4KG   8.82lbs                        |
| LAMPHOLDER               | E27 x 6                              |
| MAX WATTAGE              | 40W x 6                              |
| VOLTAGE                  | 220/240v                             |
| IP RATING                | 20                                   |
| CLASS PROTECTION         | ı                                    |
| SHADE                    | MLFS004                              |
| FLEX   BAR   CHAIN LENGT | 100cm   40"                          |
| CABLE TYPE               | MLCA037   3 Core Round   Black   PVC |

#### Antique Silver MLF356ANTSLV

| MATERIAL                 | Brass                                |
|--------------------------|--------------------------------------|
| HEIGHT                   | 112.5 44.09"                         |
| WIDTH   DIAMETER         | 107.35 42.13"                        |
| LENGTH   PROJECTION      | n/a                                  |
| WEIGHT                   | 4KG   8.82lbs                        |
| LAMPHOLDER               | E27 x 6                              |
| MAX WATTAGE              | 40W x 6                              |
| VOLTAGE                  | 220/240v                             |
| IP RATING                | 20                                   |
| CLASS PROTECTION         | I                                    |
| SHADE                    | MLFS004                              |
| FLEX   BAR   CHAIN LENGT | 100cm   40"                          |
| CABLE TYPE               | MLCA037   3 Core Round   Black   PVC |

#### MLF356PCMBK Matt Black

| MATERIAL                 | Brass                                |
|--------------------------|--------------------------------------|
| HEIGHT                   | 112.5 44.09"                         |
| WIDTH   DIAMETER         | 107.35   42.13"                      |
| LENGTH   PROJECTION      | n/a                                  |
| WEIGHT                   | 4KG   8.82lbs                        |
| LAMPHOLDER               | E27 x 6                              |
| MAX WATTAGE              | 40W x 6                              |
| VOLTAGE                  | 220/240v                             |
| IP RATING                | 20                                   |
| CLASS PROTECTION         | I                                    |
| SHADE                    | MLFS004                              |
| FLEX   BAR   CHAIN LENGT | 100cm   40"                          |
| CABLE TYPE               | MLCA037   3 Core Round   Black   PVC |

### MLF356POLBRS

| MATERIAL                 | Brass                                |
|--------------------------|--------------------------------------|
| HEIGHT                   | 112.5 44.09"                         |
| WIDTH   DIAMETER         | 107.35 42.13"                        |
| LENGTH   PROJECTION      | n/a                                  |
| WEIGHT                   | 4KG   8.82lbs                        |
| LAMPHOLDER               | E27 x 6                              |
| MAX WATTAGE              | 40W x 6                              |
| VOLTAGE                  | 220/240v                             |
| IP RATING                | 20                                   |
| CLASS PROTECTION         | I                                    |
| SHADE                    | MLFS004                              |
| FLEX   BAR   CHAIN LENGT | 100cm   40"                          |
| CABLE TYPE               | MLCA037   3 Core Round   Black   PVC |

#### MLF356SATBRS Satin Brass

Fixing Bracket MLWB17

| MATERIAL                 | Brass                                |
|--------------------------|--------------------------------------|
| HEIGHT                   | 112.5 44.09"                         |
| WIDTH   DIAMETER         | 107.35   42.13"                      |
| LENGTH   PROJECTION      | n/a                                  |
| WEIGHT                   | 4KG   8.82lbs                        |
| LAMPHOLDER               | E27 x 6                              |
| MAX WATTAGE              | 40W x 6                              |
| VOLTAGE                  | 220/240v                             |
| IP RATING                | 20                                   |
| CLASS PROTECTION         | 1                                    |
| SHADE                    | MLFS004                              |
| FLEX   BAR   CHAIN LENGT | 100cm   40"                          |
| CABLE TYPE               | MLCA037   3 Core Round   Black   PVC |