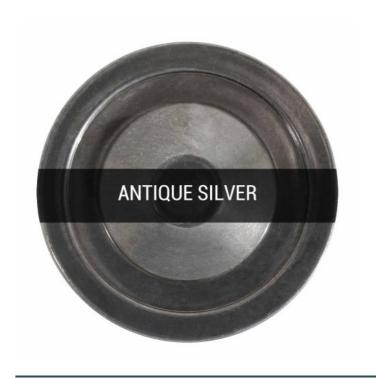

#### Antique Silver MLF356ANTSLV

| MATERIAL                 | Brass                                |
|--------------------------|--------------------------------------|
| HEIGHT                   | 112.5 44.09"                         |
| WIDTH   DIAMETER         | 107.35 42.13"                        |
| LENGTH   PROJECTION      | n/a                                  |
| WEIGHT                   | 4KG   8.82lbs                        |
| LAMPHOLDER               | E27 x 6                              |
| MAX WATTAGE              | 40W x 6                              |
| VOLTAGE                  | 220/240v                             |
| IP RATING                | 20                                   |
| CLASS PROTECTION         | I                                    |
| SHADE                    | MLFS004                              |
| FLEX   BAR   CHAIN LENGT | 100cm   40"                          |
| CABLE TYPE               | MLCA037   3 Core Round   Black   PVC |