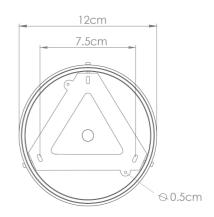

Fixing Bracket MLWB17

#### MLF356SATBRS Satin Brass

Fixing Bracket MLWB17

| MATERIAL                 | Brass                                |
|--------------------------|--------------------------------------|
| HEIGHT                   | 112.5 44.09"                         |
| WIDTH   DIAMETER         | 107.35   42.13"                      |
| LENGTH   PROJECTION      | n/a                                  |
| WEIGHT                   | 4KG   8.82lbs                        |
| LAMPHOLDER               | E27 x 6                              |
| MAX WATTAGE              | 40W x 6                              |
| VOLTAGE                  | 220/240v                             |
| IP RATING                | 20                                   |
| CLASS PROTECTION         | 1                                    |
| SHADE                    | MLFS004                              |
| FLEX   BAR   CHAIN LENGT | 100cm   40"                          |
| CABLE TYPE               | MLCA037   3 Core Round   Black   PVC |