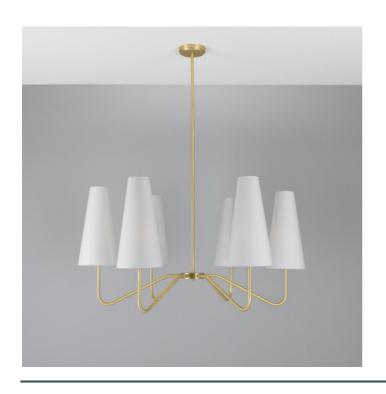

#### **Antique Brass** MLF356ANTBRS

| MATERIAL                 | Brass                                |
|--------------------------|--------------------------------------|
| HEIGHT                   | 112.5 44.09"                         |
| WIDTH   DIAMETER         | 107.35   42.13"                      |
| LENGTH   PROJECTION      | n/a                                  |
| WEIGHT                   | 4KG   8.82lbs                        |
| LAMPHOLDER               | E27 x 6                              |
| MAX WATTAGE              | 40W x 6                              |
| VOLTAGE                  | 220/240v                             |
| IP RATING                | 20                                   |
| CLASS PROTECTION         | ı                                    |
| SHADE                    | MLFS004                              |
| FLEX   BAR   CHAIN LENGT | 100cm   40"                          |
| CABLE TYPE               | MLCA037   3 Core Round   Black   PVC |

#### Antique Silver MLF356ANTSLV

| MATERIAL                 | Brass                                |
|--------------------------|--------------------------------------|
| HEIGHT                   | 112.5 44.09"                         |
| WIDTH   DIAMETER         | 107.35 42.13"                        |
| LENGTH   PROJECTION      | n/a                                  |
| WEIGHT                   | 4KG   8.82lbs                        |
| LAMPHOLDER               | E27 x 6                              |
| MAX WATTAGE              | 40W x 6                              |
| VOLTAGE                  | 220/240v                             |
| IP RATING                | 20                                   |
| CLASS PROTECTION         | I                                    |
| SHADE                    | MLFS004                              |
| FLEX   BAR   CHAIN LENGT | 100cm   40"                          |
| CABLE TYPE               | MLCA037   3 Core Round   Black   PVC |

#### MLF356PCMBK Matt Black

| MATERIAL                 | Brass                                |
|--------------------------|--------------------------------------|
| HEIGHT                   | 112.5 44.09"                         |
| WIDTH   DIAMETER         | 107.35   42.13"                      |
| LENGTH   PROJECTION      | n/a                                  |
| WEIGHT                   | 4KG   8.82lbs                        |
| LAMPHOLDER               | E27 x 6                              |
| MAX WATTAGE              | 40W x 6                              |
| VOLTAGE                  | 220/240v                             |
| IP RATING                | 20                                   |
| CLASS PROTECTION         | I                                    |
| SHADE                    | MLFS004                              |
| FLEX   BAR   CHAIN LENGT | 100cm   40"                          |
| CABLE TYPE               | MLCA037   3 Core Round   Black   PVC |

### MLF356POLBRS

| MATERIAL                 | Brass                                |
|--------------------------|--------------------------------------|
| HEIGHT                   | 112.5 44.09"                         |
| WIDTH   DIAMETER         | 107.35 42.13"                        |
| LENGTH   PROJECTION      | n/a                                  |
| WEIGHT                   | 4KG   8.82lbs                        |
| LAMPHOLDER               | E27 x 6                              |
| MAX WATTAGE              | 40W x 6                              |
| VOLTAGE                  | 220/240v                             |
| IP RATING                | 20                                   |
| CLASS PROTECTION         | I                                    |
| SHADE                    | MLFS004                              |
| FLEX   BAR   CHAIN LENGT | 100cm   40"                          |
| CABLE TYPE               | MLCA037   3 Core Round   Black   PVC |

#### MLF356SATBRS Satin Brass

Fixing Bracket MLWB17

| MATERIAL                 | Brass                                |
|--------------------------|--------------------------------------|
| HEIGHT                   | 112.5 44.09"                         |
| WIDTH   DIAMETER         | 107.35   42.13"                      |
| LENGTH   PROJECTION      | n/a                                  |
| WEIGHT                   | 4KG   8.82lbs                        |
| LAMPHOLDER               | E27 x 6                              |
| MAX WATTAGE              | 40W x 6                              |
| VOLTAGE                  | 220/240v                             |
| IP RATING                | 20                                   |
| CLASS PROTECTION         | 1                                    |
| SHADE                    | MLFS004                              |
| FLEX   BAR   CHAIN LENGT | 100cm   40"                          |
| CABLE TYPE               | MLCA037   3 Core Round   Black   PVC |