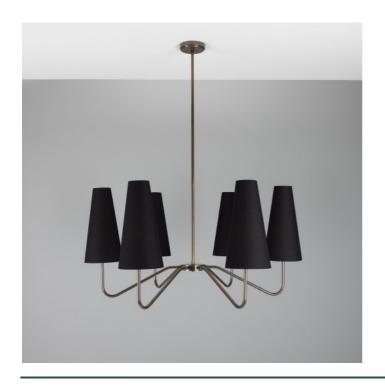

#### **Antique Brass** MLF356ANTBRS

| MATERIAL                 | Brass                                |
|--------------------------|--------------------------------------|
| HEIGHT                   | 112.5 44.09"                         |
| WIDTH   DIAMETER         | 107.35   42.13"                      |
| LENGTH   PROJECTION      | n/a                                  |
| WEIGHT                   | 4KG   8.82lbs                        |
| LAMPHOLDER               | E27 x 6                              |
| MAX WATTAGE              | 40W x 6                              |
| VOLTAGE                  | 220/240v                             |
| IP RATING                | 20                                   |
| CLASS PROTECTION         | ı                                    |
| SHADE                    | MLFS004                              |
| FLEX   BAR   CHAIN LENGT | 100cm   40"                          |
| CABLE TYPE               | MLCA037   3 Core Round   Black   PVC |