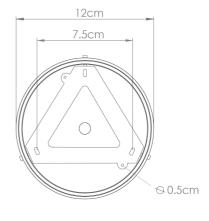

Fixing Bracket MLWB17

#### MLF356SATBRS Satin Brass

Fixing Bracket MLWB17

| MATERIAL                 | Brass                                |
|--------------------------|--------------------------------------|
| HEIGHT                   | 112.5 44.09"                         |
| WIDTH   DIAMETER         | 107.35   42.13"                      |
| LENGTH   PROJECTION      | n/a                                  |
| WEIGHT                   | 4KG   8.82lbs                        |
| LAMPHOLDER               | E27 x 6                              |
| MAX WATTAGE              | 40W x 6                              |
| VOLTAGE                  | 220/240v                             |
| IP RATING                | 20                                   |
| CLASS PROTECTION         | 1                                    |
| SHADE                    | MLFS004                              |
| FLEX   BAR   CHAIN LENGT | 100cm   40"                          |
| CABLE TYPE               | MLCA037   3 Core Round   Black   PVC |