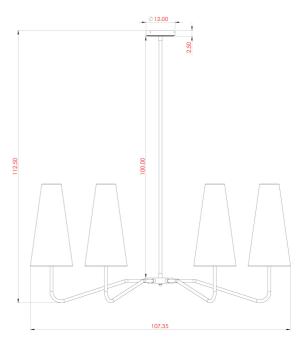

#### Antique Silver MLF356ANTSLV

| MATERIAL                 | Brass                                |
|--------------------------|--------------------------------------|
| HEIGHT                   | 112.5 44.09"                         |
| WIDTH   DIAMETER         | 107.35 42.13"                        |
| LENGTH   PROJECTION      | n/a                                  |
| WEIGHT                   | 4KG   8.82lbs                        |
| LAMPHOLDER               | E27 x 6                              |
| MAX WATTAGE              | 40W x 6                              |
| VOLTAGE                  | 220/240v                             |
| IP RATING                | 20                                   |
| CLASS PROTECTION         | I                                    |
| SHADE                    | MLFS004                              |
| FLEX   BAR   CHAIN LENGT | 100cm   40"                          |
| CABLE TYPE               | MLCA037   3 Core Round   Black   PVC |