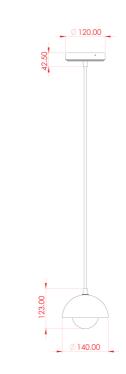

#### MLCMP073ANTBRSCL **Antique Brass**

| MATERIAL                  | Brass   Ceramic                            | Fixing Bracket | MLWB17<br>differ for UL wired products. |
|---------------------------|--------------------------------------------|----------------|-----------------------------------------|
| HEIGHT                    | 15cm   5.91''                              | <u>.</u> ,     | 12cm                                    |
| WIDTH   DIAMETER          | 14cm  5.51"                                |                | 7.5cm                                   |
| LENGTH   PROJECTION       | n/a                                        |                |                                         |
| WEIGHT                    | 0.65KG   1.43lbs                           |                |                                         |
| LAMP HOLDER               | G9                                         |                |                                         |
| MAX WATTAGE               | 6.5W x 1                                   |                | $\square \  \  $                        |
| VOLTAGE                   | 220/240v or 110/120v*                      |                |                                         |
| IP RATING                 | 20                                         |                |                                         |
| CLASS PROTECTION          | I                                          |                |                                         |
| SHADE CODE                | GL196                                      |                |                                         |
| CABLE   CHAIN   BAR LENGT | 100cm  40"                                 |                |                                         |
| CABLE TYPE                | MLCA047   2 Core Round   Brown Braid   PVC |                |                                         |