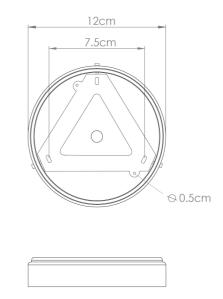

#### MLCMP073ANTBRSCL **Antique Brass**

| MATERIAL                  | Brass   Ceramic                            | Fixing Bracket | MLWB17<br>differ for UL wired products. |
|---------------------------|--------------------------------------------|----------------|-----------------------------------------|
| HEIGHT                    | 15cm   5.91''                              | <u>.</u> ,     | 12cm                                    |
| WIDTH   DIAMETER          | 14cm  5.51"                                |                | 7.5cm                                   |
| LENGTH   PROJECTION       | n/a                                        |                |                                         |
| WEIGHT                    | 0.65KG   1.43lbs                           |                |                                         |
| LAMP HOLDER               | G9                                         |                |                                         |
| MAX WATTAGE               | 6.5W x 1                                   |                | $\square \  \  $                        |
| VOLTAGE                   | 220/240v or 110/120v*                      |                |                                         |
| IP RATING                 | 20                                         |                |                                         |
| CLASS PROTECTION          | I                                          |                |                                         |
| SHADE CODE                | GL196                                      |                |                                         |
| CABLE   CHAIN   BAR LENGT | 100cm  40"                                 |                |                                         |
| CABLE TYPE                | MLCA047   2 Core Round   Brown Braid   PVC |                |                                         |

#### MLCMP073ANTBRSFR **Antique Brass**

| MATERIAL                  | Brass   Ceramic                            | Fixing Bracket MLWB17<br>* Fixing bracket may differ for UL wired products. |
|---------------------------|--------------------------------------------|-----------------------------------------------------------------------------|
| HEIGHT                    | 15cm   5.91''                              | 12cm                                                                        |
| WIDTH   DIAMETER          | 14cm  5.51"                                | 7.5cm                                                                       |
| LENGTH   PROJECTION       | n/a                                        |                                                                             |
| WEIGHT                    | 0.65KG   1.43lbs                           |                                                                             |
| LAMP HOLDER               | G9                                         |                                                                             |
| MAX WATTAGE               | 6.5W x 1                                   |                                                                             |
| VOLTAGE                   | 220/240v or 110/120v*                      |                                                                             |
| IP RATING                 | 20                                         |                                                                             |
| CLASS PROTECTION          | 1                                          |                                                                             |
| SHADE CODE                | GL208                                      |                                                                             |
| CABLE   CHAIN   BAR LENGT | 100cm  40"                                 |                                                                             |
| CABLE TYPE                | MLCA047   2 Core Round   Brown Braid   PVC |                                                                             |

EST. 2009 mullan

www.mullanlighting.com

MLCMP073ANTBRSOP **Antique Brass** 

| MATERIAL                  | Brass   Ceramic                            | Fixing Bracket MLWB17  * Fixing bracket may differ for UL wired products. |
|---------------------------|--------------------------------------------|---------------------------------------------------------------------------|
| HEIGHT                    | 15cm   5.91''                              | - 12cm                                                                    |
| WIDTH   DIAMETER          | 14cm   5.51''                              | 7.5cm                                                                     |
| LENGTH   PROJECTION       | n/a                                        |                                                                           |
| WEIGHT                    | 0.65KG   1.43lbs                           |                                                                           |
| LAMP HOLDER               | G9                                         | _                                                                         |
| MAX WATTAGE               | 6.5W x 1                                   |                                                                           |
| VOLTAGE                   | 220/240v or 110/120v*                      |                                                                           |
| IP RATING                 | 20                                         |                                                                           |
| CLASS PROTECTION          | I                                          |                                                                           |
| SHADE CODE                | GL192                                      | -                                                                         |
| CABLE   CHAIN   BAR LENGT | 100cm  40"                                 |                                                                           |
| CABLE TYPE                | MLCA047   2 Core Round   Brown Braid   PVC |                                                                           |