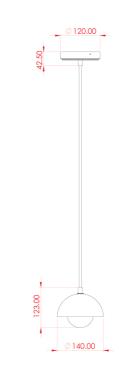

### MLCMP073SATBRSCL Satin Brass

| MATERIAL                  | Brass   Ceramic                            | Fixing Bracket MLWB17<br>* Fixing bracket may differ for UL wired products. |       |
|---------------------------|--------------------------------------------|-----------------------------------------------------------------------------|-------|
| HEIGHT                    | 15cm   5.91''                              |                                                                             | 12cm  |
| WIDTH   DIAMETER          | 14cm  5.51''                               |                                                                             | 7.5cm |
| LENGTH   PROJECTION       | n/a                                        |                                                                             |       |
| WEIGHT                    | 0.65KG   1.43lbs                           |                                                                             |       |
| LAMP HOLDER               | G9                                         |                                                                             |       |
| MAX WATTAGE               | 6.5W x 1                                   |                                                                             |       |
| VOLTAGE                   | 220/240v or 110/120v*                      |                                                                             |       |
| IP RATING                 | 20                                         |                                                                             |       |
| CLASS PROTECTION          | 1                                          |                                                                             |       |
| SHADE CODE                | GL196                                      |                                                                             |       |
| CABLE   CHAIN   BAR LENGT | 100cm  40"                                 |                                                                             |       |
| CABLE TYPE                | MLCA028   2 Core Round   Black Braid   PVC |                                                                             |       |

### MLCMP073SATBRSFR Satin Brass

| MATERIAL                  | Brass   Ceramic                            | Fixing Bracket     | MLWB17<br>differ for UL wired products. |
|---------------------------|--------------------------------------------|--------------------|-----------------------------------------|
| HEIGHT                    | 15cm   5.91''                              | , ming brasher may | 12cm                                    |
| WIDTH   DIAMETER          | 14cm  5.51''                               |                    | 7.5cm                                   |
| LENGTH   PROJECTION       | n/a                                        |                    |                                         |
| WEIGHT                    | 0.65KG   1.43lbs                           |                    |                                         |
| LAMP HOLDER               | G9                                         |                    |                                         |
| MAX WATTAGE               | 6.5W x 1                                   |                    | $\mathbb{A}$                            |
| VOLTAGE                   | 220/240v or 110/120v*                      |                    |                                         |
| IP RATING                 | 20                                         |                    |                                         |
| CLASS PROTECTION          | I                                          |                    |                                         |
| SHADE CODE                | GL208                                      |                    |                                         |
| CABLE   CHAIN   BAR LENGT | 100cm  40"                                 |                    |                                         |
| CABLE TYPE                | MLCA028   2 Core Round   Black Braid   PVC |                    |                                         |

### MLCMP073SATBRSOP Satin Brass

| MATERIAL                  | Brass   Ceramic                            | Fixing Bracket MLWB17<br>* Fixing bracket may differ for UL |
|---------------------------|--------------------------------------------|-------------------------------------------------------------|
| HEIGHT                    | 15cm   5.91''                              |                                                             |
| WIDTH   DIAMETER          | 14cm   5.51''                              |                                                             |
| LENGTH   PROJECTION       | n/a                                        |                                                             |
| WEIGHT                    | 0.65KG   1.43lbs                           |                                                             |
| LAMP HOLDER               | G9                                         | /                                                           |
| MAX WATTAGE               | 6.5W x 1                                   |                                                             |
| VOLTAGE                   | 220/240v or 110/120v*                      |                                                             |
| IP RATING                 | 20                                         |                                                             |
| CLASS PROTECTION          | 1                                          |                                                             |
| SHADE CODE                | GL192                                      |                                                             |
| CABLE   CHAIN   BAR LENGT | 100cm  40"                                 |                                                             |
| CABLE TYPE                | MLCA028   2 Core Round   Black Braid   PVC |                                                             |