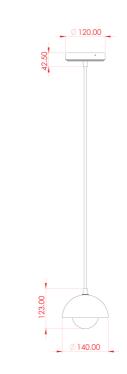

### MLCMP073ANTSLVFR Antique Silver

| MATERIAL                  | Brass   Ceramic                            | Fixing Bracke |
|---------------------------|--------------------------------------------|---------------|
| HEIGHT                    | 15cm   5.91''                              | -             |
| WIDTH   DIAMETER          | 14cm   5.51''                              |               |
| LENGTH   PROJECTION       | n/a                                        |               |
| WEIGHT                    | 0.65KG   1.43lbs                           |               |
| LAMP HOLDER               | G9                                         |               |
| MAX WATTAGE               | 6.5W x 1                                   |               |
| VOLTAGE                   | 220/240v or 110/120v*                      |               |
| IP RATING                 | 20                                         |               |
| CLASS PROTECTION          | I                                          |               |
| SHADE CODE                | GL208                                      |               |
| CABLE   CHAIN   BAR LENGT | 100cm  40"                                 |               |
| CABLE TYPE                | MLCA028   2 Core Round   Black Braid   PVC |               |