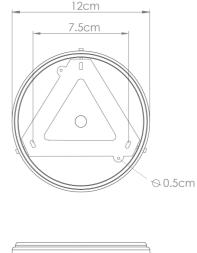

Fixing Bracket MLWB17

Fixing bracket may differ for UL wired products.

EST. 2009 TAILOR-MADE

www.mullanlighting.com

ixing Bracket MLWB17 Fixing bracket may differ for UL wired products.

Product Notes: 1) Bulbs not included. 2) Dimensions do not include bulbs. 3) All products are individually made-to-order and therefore may differ slightly within manufacturing tolerances. 4) Cable / chain can be shortened during installation. Longer cable / chain lengths available on request. 5) Additional colour finishes maybe available on request. 6) UL wired products operate at 110/120 with the appropriate lamp holder. 7) Twisted cable is not available for UL wired products. Round cable in black or brown only is supplied instead. 8) Refer to our website for a full list of terms and conditions.

ixing Bracket MLWB17 Fixing bracket may differ for UL wired products.

www.mullanlighting.com not available website for a

⊙0.5cm

JL wired products.