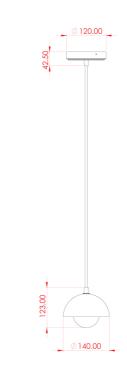

#### MLCMP073ANTBRSFR **Antique Brass**

| MATERIAL                  | Brass   Ceramic                            | Fixing Bracket MLWB17<br>* Fixing bracket may differ for UL wired products. |
|---------------------------|--------------------------------------------|-----------------------------------------------------------------------------|
| HEIGHT                    | 15cm   5.91''                              | 12cm                                                                        |
| WIDTH   DIAMETER          | 14cm  5.51"                                | 7.5cm                                                                       |
| LENGTH   PROJECTION       | n/a                                        |                                                                             |
| WEIGHT                    | 0.65KG   1.43lbs                           |                                                                             |
| LAMP HOLDER               | G9                                         |                                                                             |
| MAX WATTAGE               | 6.5W x 1                                   |                                                                             |
| VOLTAGE                   | 220/240v or 110/120v*                      |                                                                             |
| IP RATING                 | 20                                         |                                                                             |
| CLASS PROTECTION          | 1                                          |                                                                             |
| SHADE CODE                | GL208                                      |                                                                             |
| CABLE   CHAIN   BAR LENGT | 100cm  40"                                 |                                                                             |
| CABLE TYPE                | MLCA047   2 Core Round   Brown Braid   PVC |                                                                             |