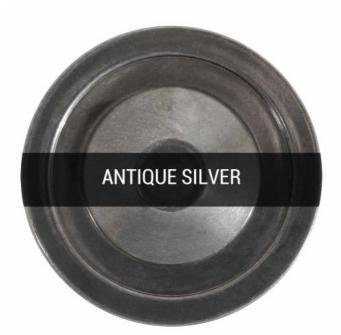

### Antique Silver MLCMP073ANTSLVCL

| MATERIAL                  | Brass   Ceramic                            | Fixing Bracket MLWB17<br>* Fixing bracket may differ for UL wired products. |
|---------------------------|--------------------------------------------|-----------------------------------------------------------------------------|
| HEIGHT                    | 15cm  5.91"                                | – 12cm                                                                      |
| WIDTH   DIAMETER          | 14cm  5.51''                               | 7.5cm                                                                       |
| LENGTH   PROJECTION       | n/a                                        |                                                                             |
| WEIGHT                    | 0.65KG   1.43lbs                           |                                                                             |
| LAMP HOLDER               | G9                                         |                                                                             |
| MAX WATTAGE               | 6.5W x 1                                   |                                                                             |
| VOLTAGE                   | 220/240v or 110/120v*                      |                                                                             |
| IP RATING                 | 20                                         |                                                                             |
| CLASS PROTECTION          | I                                          |                                                                             |
| SHADE CODE                | GL196                                      |                                                                             |
| CABLE   CHAIN   BAR LENGT | 100cm  40"                                 |                                                                             |
| CABLE TYPE                | MLCA028   2 Core Round   Black Braid   PVC |                                                                             |