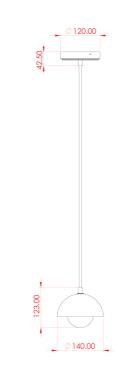

#### MLCMP073ANTBRSCL **Antique Brass**

| MATERIAL                  | Brass   Ceramic                            | Fixing Bracket | MLWB17<br>differ for UL wired products. |
|---------------------------|--------------------------------------------|----------------|-----------------------------------------|
| HEIGHT                    | 15cm   5.91''                              | <u>.</u> ,     | 12cm                                    |
| WIDTH   DIAMETER          | 14cm  5.51"                                |                | 7.5cm                                   |
| LENGTH   PROJECTION       | n/a                                        |                |                                         |
| WEIGHT                    | 0.65KG   1.43lbs                           |                |                                         |
| LAMP HOLDER               | G9                                         |                |                                         |
| MAX WATTAGE               | 6.5W x 1                                   |                | $\square \  \  $                        |
| VOLTAGE                   | 220/240v or 110/120v*                      |                |                                         |
| IP RATING                 | 20                                         |                |                                         |
| CLASS PROTECTION          | I                                          |                |                                         |
| SHADE CODE                | GL196                                      |                |                                         |
| CABLE   CHAIN   BAR LENGT | 100cm  40"                                 |                |                                         |
| CABLE TYPE                | MLCA047   2 Core Round   Brown Braid   PVC |                |                                         |

#### MLCMP073ANTBRSFR **Antique Brass**

| MATERIAL                  | Brass   Ceramic                            | Fixing Bracket MLWB17<br>* Fixing bracket may differ for UL wired products. |
|---------------------------|--------------------------------------------|-----------------------------------------------------------------------------|
| HEIGHT                    | 15cm   5.91''                              | 12cm                                                                        |
| WIDTH   DIAMETER          | 14cm  5.51"                                | 7.5cm                                                                       |
| LENGTH   PROJECTION       | n/a                                        |                                                                             |
| WEIGHT                    | 0.65KG   1.43lbs                           |                                                                             |
| LAMP HOLDER               | G9                                         |                                                                             |
| MAX WATTAGE               | 6.5W x 1                                   |                                                                             |
| VOLTAGE                   | 220/240v or 110/120v*                      |                                                                             |
| IP RATING                 | 20                                         |                                                                             |
| CLASS PROTECTION          | 1                                          |                                                                             |
| SHADE CODE                | GL208                                      |                                                                             |
| CABLE   CHAIN   BAR LENGT | 100cm  40"                                 |                                                                             |
| CABLE TYPE                | MLCA047   2 Core Round   Brown Braid   PVC |                                                                             |

EST. 2009 mullan

www.mullanlighting.com

MLCMP073ANTBRSOP **Antique Brass** 

| MATERIAL                  | Brass   Ceramic                            | Fixing Bracket MLWB17  * Fixing bracket may differ for UL wired products. |
|---------------------------|--------------------------------------------|---------------------------------------------------------------------------|
| HEIGHT                    | 15cm   5.91''                              | - 12cm                                                                    |
| WIDTH   DIAMETER          | 14cm   5.51''                              | 7.5cm                                                                     |
| LENGTH   PROJECTION       | n/a                                        |                                                                           |
| WEIGHT                    | 0.65KG   1.43lbs                           |                                                                           |
| LAMP HOLDER               | G9                                         | _                                                                         |
| MAX WATTAGE               | 6.5W x 1                                   |                                                                           |
| VOLTAGE                   | 220/240v or 110/120v*                      |                                                                           |
| IP RATING                 | 20                                         |                                                                           |
| CLASS PROTECTION          | I                                          |                                                                           |
| SHADE CODE                | GL192                                      | -                                                                         |
| CABLE   CHAIN   BAR LENGT | 100cm  40"                                 |                                                                           |
| CABLE TYPE                | MLCA047   2 Core Round   Brown Braid   PVC |                                                                           |