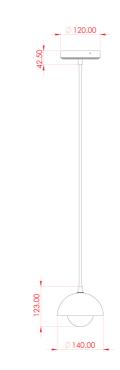

#### MLCMP073ANTBRSCL **Antique Brass**

| MATERIAL                  | Brass   Ceramic                            | Fixing Bracket | MLWB17<br>differ for UL wired products. |
|---------------------------|--------------------------------------------|----------------|-----------------------------------------|
| HEIGHT                    | 15cm   5.91''                              | <u>.</u> ,     | 12cm                                    |
| WIDTH   DIAMETER          | 14cm  5.51"                                |                | 7.5cm                                   |
| LENGTH   PROJECTION       | n/a                                        |                |                                         |
| WEIGHT                    | 0.65KG   1.43lbs                           |                |                                         |
| LAMP HOLDER               | G9                                         |                |                                         |
| MAX WATTAGE               | 6.5W x 1                                   |                | $\square \  \  $                        |
| VOLTAGE                   | 220/240v or 110/120v*                      |                |                                         |
| IP RATING                 | 20                                         |                |                                         |
| CLASS PROTECTION          | I                                          |                |                                         |
| SHADE CODE                | GL196                                      |                |                                         |
| CABLE   CHAIN   BAR LENGT | 100cm  40"                                 |                |                                         |
| CABLE TYPE                | MLCA047   2 Core Round   Brown Braid   PVC |                |                                         |

#### MLCMP073ANTBRSFR **Antique Brass**

| MATERIAL                  | Brass   Ceramic                            | Fixing Bracket MLWB17<br>* Fixing bracket may differ for UL wired products. |
|---------------------------|--------------------------------------------|-----------------------------------------------------------------------------|
| HEIGHT                    | 15cm   5.91''                              | 12cm                                                                        |
| WIDTH   DIAMETER          | 14cm  5.51"                                | 7.5cm                                                                       |
| LENGTH   PROJECTION       | n/a                                        |                                                                             |
| WEIGHT                    | 0.65KG   1.43lbs                           |                                                                             |
| LAMP HOLDER               | G9                                         |                                                                             |
| MAX WATTAGE               | 6.5W x 1                                   |                                                                             |
| VOLTAGE                   | 220/240v or 110/120v*                      |                                                                             |
| IP RATING                 | 20                                         |                                                                             |
| CLASS PROTECTION          | 1                                          |                                                                             |
| SHADE CODE                | GL208                                      |                                                                             |
| CABLE   CHAIN   BAR LENGT | 100cm  40"                                 |                                                                             |
| CABLE TYPE                | MLCA047   2 Core Round   Brown Braid   PVC |                                                                             |

EST. 2009 mullan

www.mullanlighting.com

MLCMP073ANTBRSOP **Antique Brass** 

| MATERIAL                  | Brass   Ceramic                            | Fixing Bracket MLWB17  * Fixing bracket may differ for UL wired products. |
|---------------------------|--------------------------------------------|---------------------------------------------------------------------------|
| HEIGHT                    | 15cm   5.91''                              | - 12cm                                                                    |
| WIDTH   DIAMETER          | 14cm   5.51''                              | 7.5cm                                                                     |
| LENGTH   PROJECTION       | n/a                                        |                                                                           |
| WEIGHT                    | 0.65KG   1.43lbs                           |                                                                           |
| LAMP HOLDER               | G9                                         | _                                                                         |
| MAX WATTAGE               | 6.5W x 1                                   |                                                                           |
| VOLTAGE                   | 220/240v or 110/120v*                      |                                                                           |
| IP RATING                 | 20                                         |                                                                           |
| CLASS PROTECTION          | I                                          |                                                                           |
| SHADE CODE                | GL192                                      | -                                                                         |
| CABLE   CHAIN   BAR LENGT | 100cm  40"                                 |                                                                           |
| CABLE TYPE                | MLCA047   2 Core Round   Brown Braid   PVC |                                                                           |