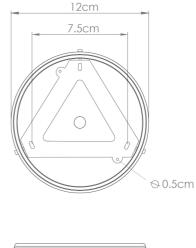

Fixing Bracket MLWB17

Fixing bracket may differ for UL wired products.

EST. 2009 TAILOR-MADE

www.mullanlighting.com