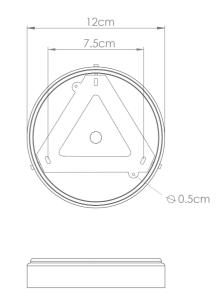

#### MLCMP073ANTBRSCL **Antique Brass**

| MATERIAL                  | Brass   Ceramic                            | Fixing Bracket | MLWB17<br>differ for UL wired products. |
|---------------------------|--------------------------------------------|----------------|-----------------------------------------|
| HEIGHT                    | 15cm   5.91''                              | <u>.</u> ,     | 12cm                                    |
| WIDTH   DIAMETER          | 14cm  5.51"                                |                | 7.5cm                                   |
| LENGTH   PROJECTION       | n/a                                        |                |                                         |
| WEIGHT                    | 0.65KG   1.43lbs                           |                |                                         |
| LAMP HOLDER               | G9                                         |                |                                         |
| MAX WATTAGE               | 6.5W x 1                                   |                | $\square \  \  $                        |
| VOLTAGE                   | 220/240v or 110/120v*                      |                |                                         |
| IP RATING                 | 20                                         |                |                                         |
| CLASS PROTECTION          | I                                          |                |                                         |
| SHADE CODE                | GL196                                      |                |                                         |
| CABLE   CHAIN   BAR LENGT | 100cm  40"                                 |                |                                         |
| CABLE TYPE                | MLCA047   2 Core Round   Brown Braid   PVC |                |                                         |

#### MLCMP073ANTBRSFR **Antique Brass**

| MATERIAL                  | Brass   Ceramic                            | Fixing Bracket MLWB17<br>* Fixing bracket may differ for UL wired products. |
|---------------------------|--------------------------------------------|-----------------------------------------------------------------------------|
| HEIGHT                    | 15cm   5.91''                              | 12cm                                                                        |
| WIDTH   DIAMETER          | 14cm  5.51"                                | 7.5cm                                                                       |
| LENGTH   PROJECTION       | n/a                                        |                                                                             |
| WEIGHT                    | 0.65KG   1.43lbs                           |                                                                             |
| LAMP HOLDER               | G9                                         |                                                                             |
| MAX WATTAGE               | 6.5W x 1                                   |                                                                             |
| VOLTAGE                   | 220/240v or 110/120v*                      |                                                                             |
| IP RATING                 | 20                                         |                                                                             |
| CLASS PROTECTION          | 1                                          |                                                                             |
| SHADE CODE                | GL208                                      |                                                                             |
| CABLE   CHAIN   BAR LENGT | 100cm  40"                                 |                                                                             |
| CABLE TYPE                | MLCA047   2 Core Round   Brown Braid   PVC |                                                                             |

EST. 2009 mullan

www.mullanlighting.com

MLCMP073ANTBRSOP **Antique Brass** 

| MATERIAL                  | Brass   Ceramic                            | Fixing Bracket MLWB17  * Fixing bracket may differ for UL wired products. |
|---------------------------|--------------------------------------------|---------------------------------------------------------------------------|
| HEIGHT                    | 15cm   5.91''                              | - 12cm                                                                    |
| WIDTH   DIAMETER          | 14cm   5.51''                              | 7.5cm                                                                     |
| LENGTH   PROJECTION       | n/a                                        |                                                                           |
| WEIGHT                    | 0.65KG   1.43lbs                           |                                                                           |
| LAMP HOLDER               | G9                                         | _                                                                         |
| MAX WATTAGE               | 6.5W x 1                                   |                                                                           |
| VOLTAGE                   | 220/240v or 110/120v*                      |                                                                           |
| IP RATING                 | 20                                         |                                                                           |
| CLASS PROTECTION          | I                                          |                                                                           |
| SHADE CODE                | GL192                                      | -                                                                         |
| CABLE   CHAIN   BAR LENGT | 100cm  40"                                 |                                                                           |
| CABLE TYPE                | MLCA047   2 Core Round   Brown Braid   PVC |                                                                           |