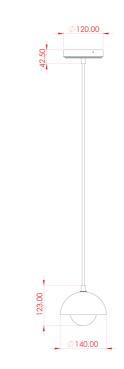

#### MLCMP073ANTBRSCL **Antique Brass**

| MATERIAL                  | Brass   Ceramic                            | Fixing Bracket | MLWB17<br>differ for UL wired products. |
|---------------------------|--------------------------------------------|----------------|-----------------------------------------|
| HEIGHT                    | 15cm   5.91''                              | <u>.</u> ,     | 12cm                                    |
| WIDTH   DIAMETER          | 14cm  5.51"                                |                | 7.5cm                                   |
| LENGTH   PROJECTION       | n/a                                        |                |                                         |
| WEIGHT                    | 0.65KG   1.43lbs                           |                |                                         |
| LAMP HOLDER               | G9                                         |                |                                         |
| MAX WATTAGE               | 6.5W x 1                                   |                | $\square \  \  $                        |
| VOLTAGE                   | 220/240v or 110/120v*                      |                |                                         |
| IP RATING                 | 20                                         |                |                                         |
| CLASS PROTECTION          | I                                          |                |                                         |
| SHADE CODE                | GL196                                      |                |                                         |
| CABLE   CHAIN   BAR LENGT | 100cm  40"                                 |                |                                         |
| CABLE TYPE                | MLCA047   2 Core Round   Brown Braid   PVC |                |                                         |

#### MLCMP073ANTBRSFR **Antique Brass**

| MATERIAL                  | Brass   Ceramic                            | Fixing Bracket MLWB17<br>* Fixing bracket may differ for UL wired products. |
|---------------------------|--------------------------------------------|-----------------------------------------------------------------------------|
| HEIGHT                    | 15cm   5.91''                              | 12cm                                                                        |
| WIDTH   DIAMETER          | 14cm  5.51"                                | 7.5cm                                                                       |
| LENGTH   PROJECTION       | n/a                                        |                                                                             |
| WEIGHT                    | 0.65KG   1.43lbs                           |                                                                             |
| LAMP HOLDER               | G9                                         |                                                                             |
| MAX WATTAGE               | 6.5W x 1                                   |                                                                             |
| VOLTAGE                   | 220/240v or 110/120v*                      |                                                                             |
| IP RATING                 | 20                                         |                                                                             |
| CLASS PROTECTION          | 1                                          |                                                                             |
| SHADE CODE                | GL208                                      |                                                                             |
| CABLE   CHAIN   BAR LENGT | 100cm  40"                                 |                                                                             |
| CABLE TYPE                | MLCA047   2 Core Round   Brown Braid   PVC |                                                                             |

EST. 2009 mullan

www.mullanlighting.com

MLCMP073ANTBRSOP **Antique Brass** 

| MATERIAL                  | Brass   Ceramic                            | Fixing Bracket MLWB17  * Fixing bracket may differ for UL wired products. |
|---------------------------|--------------------------------------------|---------------------------------------------------------------------------|
| HEIGHT                    | 15cm   5.91''                              | - 12cm                                                                    |
| WIDTH   DIAMETER          | 14cm   5.51''                              | 7.5cm                                                                     |
| LENGTH   PROJECTION       | n/a                                        |                                                                           |
| WEIGHT                    | 0.65KG   1.43lbs                           |                                                                           |
| LAMP HOLDER               | G9                                         | _                                                                         |
| MAX WATTAGE               | 6.5W x 1                                   |                                                                           |
| VOLTAGE                   | 220/240v or 110/120v*                      |                                                                           |
| IP RATING                 | 20                                         |                                                                           |
| CLASS PROTECTION          | I                                          |                                                                           |
| SHADE CODE                | GL192                                      | -                                                                         |
| CABLE   CHAIN   BAR LENGT | 100cm  40"                                 |                                                                           |
| CABLE TYPE                | MLCA047   2 Core Round   Brown Braid   PVC |                                                                           |

### Antique Silver MLCMP073ANTSLVCL

| MATERIAL                  | Brass   Ceramic                            | Fixing Bracket MLWB17<br>* Fixing bracket may differ for UL wired products. |
|---------------------------|--------------------------------------------|-----------------------------------------------------------------------------|
| HEIGHT                    | 15cm  5.91"                                | – 12cm                                                                      |
| WIDTH   DIAMETER          | 14cm  5.51''                               | 7.5cm                                                                       |
| LENGTH   PROJECTION       | n/a                                        |                                                                             |
| WEIGHT                    | 0.65KG   1.43lbs                           |                                                                             |
| LAMP HOLDER               | G9                                         |                                                                             |
| MAX WATTAGE               | 6.5W x 1                                   |                                                                             |
| VOLTAGE                   | 220/240v or 110/120v*                      |                                                                             |
| IP RATING                 | 20                                         |                                                                             |
| CLASS PROTECTION          | I                                          |                                                                             |
| SHADE CODE                | GL196                                      |                                                                             |
| CABLE   CHAIN   BAR LENGT | 100cm  40"                                 |                                                                             |
| CABLE TYPE                | MLCA028   2 Core Round   Black Braid   PVC |                                                                             |

### MLCMP073ANTSLVFR Antique Silver

| MATERIAL                  | Brass   Ceramic                            | Fixing Bracke |
|---------------------------|--------------------------------------------|---------------|
| HEIGHT                    | 15cm   5.91''                              | -             |
| WIDTH   DIAMETER          | 14cm   5.51''                              |               |
| LENGTH   PROJECTION       | n/a                                        |               |
| WEIGHT                    | 0.65KG   1.43lbs                           |               |
| LAMP HOLDER               | G9                                         |               |
| MAX WATTAGE               | 6.5W x 1                                   |               |
| VOLTAGE                   | 220/240v or 110/120v*                      |               |
| IP RATING                 | 20                                         |               |
| CLASS PROTECTION          | I                                          |               |
| SHADE CODE                | GL208                                      |               |
| CABLE   CHAIN   BAR LENGT | 100cm  40"                                 |               |
| CABLE TYPE                | MLCA028   2 Core Round   Black Braid   PVC |               |

### MLCMP073ANTSLVOP Antique Silver

| MATERIAL                  | Brass   Ceramic                            | Fixir |
|---------------------------|--------------------------------------------|-------|
| HEIGHT                    | 15cm   5.91''                              |       |
| WIDTH   DIAMETER          | 14cm  5.51''                               |       |
| LENGTH   PROJECTION       | n/a                                        |       |
| WEIGHT                    | 0.65KG   1.43lbs                           |       |
| LAMP HOLDER               | G9                                         |       |
| MAX WATTAGE               | 6.5W x 1                                   |       |
| VOLTAGE                   | 220/240v or 110/120v*                      |       |
| IP RATING                 | 20                                         |       |
| CLASS PROTECTION          | I                                          |       |
| SHADE CODE                | GL192                                      |       |
| CABLE   CHAIN   BAR LENGT | 100cm  40"                                 |       |
| CABLE TYPE                | MLCA028   2 Core Round   Black Braid   PVC |       |

### MLCMP073PCMBKCL Matt Black

| MATERIAL                  | Brass   Ceramic                            | Fixing Bracket MLWB17<br>* Fixing bracket may differ for UL wired products. |
|---------------------------|--------------------------------------------|-----------------------------------------------------------------------------|
| HEIGHT                    | 15cm   5.91''                              | 12cm                                                                        |
| WIDTH   DIAMETER          | 14cm  5.51"                                | 7.5cm                                                                       |
| LENGTH   PROJECTION       | n/a                                        |                                                                             |
| WEIGHT                    | 0.65KG   1.43lbs                           |                                                                             |
| LAMP HOLDER               | G9                                         |                                                                             |
| MAX WATTAGE               | 6.5W x 1                                   |                                                                             |
| VOLTAGE                   | 220/240v or 110/120v*                      |                                                                             |
| IP RATING                 | 20                                         |                                                                             |
| CLASS PROTECTION          | I                                          |                                                                             |
| SHADE CODE                | GL196                                      |                                                                             |
| CABLE   CHAIN   BAR LENGT | 100cm  40"                                 |                                                                             |
| CABLE TYPE                | MLCA028   2 Core Round   Black Braid   PVC |                                                                             |

### MLCMP073PCMBKFR Matt Black

| MATERIAL                  | Brass   Ceramic                            | Fixing Bracket MLWB17<br>* Fixing bracket may differ for UL wired products. |
|---------------------------|--------------------------------------------|-----------------------------------------------------------------------------|
| HEIGHT                    | 15cm   5.91''                              | 12cm                                                                        |
| WIDTH   DIAMETER          | 14cm  5.51"                                | 7.5cm                                                                       |
| LENGTH   PROJECTION       | n/a                                        |                                                                             |
| WEIGHT                    | 0.65KG   1.43lbs                           |                                                                             |
| LAMP HOLDER               | G9                                         |                                                                             |
| MAX WATTAGE               | 6.5W x 1                                   |                                                                             |
| VOLTAGE                   | 220/240v or 110/120v*                      |                                                                             |
| IP RATING                 | 20                                         |                                                                             |
| CLASS PROTECTION          | Ι                                          |                                                                             |
| SHADE CODE                | GL208                                      |                                                                             |
| CABLE   CHAIN   BAR LENGT | 100cm  40"                                 |                                                                             |
| CABLE TYPE                | MLCA028   2 Core Round   Black Braid   PVC |                                                                             |

### MLCMP073PCMBKOP Matt Black

| MATERIAL                  | Brass   Ceramic                            | Fixing Bracket<br>* Fixing bracket ma |
|---------------------------|--------------------------------------------|---------------------------------------|
| HEIGHT                    | 15cm   5.91''                              |                                       |
| WIDTH   DIAMETER          | 14cm   5.51''                              |                                       |
| LENGTH   PROJECTION       | n/a                                        |                                       |
| WEIGHT                    | 0.65KG   1.43lbs                           |                                       |
| LAMP HOLDER               | G9                                         |                                       |
| MAX WATTAGE               | 6.5W x 1                                   |                                       |
| VOLTAGE                   | 220/240v or 110/120v *                     |                                       |
| IP RATING                 | 20                                         |                                       |
| CLASS PROTECTION          | I                                          |                                       |
| SHADE CODE                | GL192                                      |                                       |
| CABLE   CHAIN   BAR LENGT | 100cm  40"                                 |                                       |
| CABLE TYPE                | MLCA028   2 Core Round   Black Braid   PVC |                                       |

#### **FEROX** Ceramic Pendant MLCMP073POLBRSCL **Polished Brass**

| MATERIAL                  | Brass   Ceramic                            | Fixing Bracket MLWB17<br>* Fixing bracket may differ for UL wired products. |
|---------------------------|--------------------------------------------|-----------------------------------------------------------------------------|
| HEIGHT                    | 15cm   5.91''                              | 12cm                                                                        |
| WIDTH   DIAMETER          | 14cm  5.51"                                | 7.5cm                                                                       |
| LENGTH   PROJECTION       | n/a                                        |                                                                             |
| WEIGHT                    | 0.65KG   1.43lbs                           |                                                                             |
| LAMP HOLDER               | G9                                         |                                                                             |
| MAX WATTAGE               | 6.5W x 1                                   |                                                                             |
| VOLTAGE                   | 220/240v or 110/120v*                      |                                                                             |
| IP RATING                 | 20                                         |                                                                             |
| CLASS PROTECTION          | I                                          |                                                                             |
| SHADE CODE                | GL196                                      |                                                                             |
| CABLE   CHAIN   BAR LENGT | 100cm  40"                                 |                                                                             |
| CABLE TYPE                | MLCA028   2 Core Round   Black Braid   PVC |                                                                             |

#### **FEROX** Ceramic Pendant MLCMP073POLBRSFR **Polished Brass**

| MATERIAL                  | Brass   Ceramic                            | Fixing Bracket MLWB17<br>* Fixing bracket may differ for UL wired products. |
|---------------------------|--------------------------------------------|-----------------------------------------------------------------------------|
| HEIGHT                    | 15cm   5.91''                              | 12cm                                                                        |
| WIDTH   DIAMETER          | 14cm  5.51''                               | 7.5cm                                                                       |
| LENGTH   PROJECTION       | n/a                                        |                                                                             |
| WEIGHT                    | 0.65KG   1.43lbs                           |                                                                             |
| LAMP HOLDER               | G9                                         |                                                                             |
| MAX WATTAGE               | 6.5W x 1                                   |                                                                             |
| VOLTAGE                   | 220/240v or 110/120v*                      |                                                                             |
| IP RATING                 | 20                                         |                                                                             |
| CLASS PROTECTION          | I                                          |                                                                             |
| SHADE CODE                | GL208                                      |                                                                             |
| CABLE   CHAIN   BAR LENGT | 100cm  40"                                 |                                                                             |
| CABLE TYPE                | MLCA028   2 Core Round   Black Braid   PVC |                                                                             |

#### **FEROX** Ceramic Pendant MLCMP073POLBRSOP **Polished Brass**

| MATERIAL                  | Brass   Ceramic                            | Fixing Bracket MLWB17 * Fixing bracket may differ for UL wired products. |
|---------------------------|--------------------------------------------|--------------------------------------------------------------------------|
| HEIGHT                    | 15cm   5.91''                              | 12cm                                                                     |
| WIDTH   DIAMETER          | 14cm  5.51''                               | 7.5cm                                                                    |
| LENGTH   PROJECTION       | n/a                                        |                                                                          |
| WEIGHT                    | 0.65KG   1.43lbs                           |                                                                          |
| LAMP HOLDER               | G9                                         |                                                                          |
| MAX WATTAGE               | 6.5W x 1                                   |                                                                          |
| VOLTAGE                   | 220/240v or 110/120v*                      |                                                                          |
| IP RATING                 | 20                                         |                                                                          |
| CLASS PROTECTION          | I                                          |                                                                          |
| SHADE CODE                | GL192                                      |                                                                          |
| CABLE   CHAIN   BAR LENGT | 100cm  40"                                 |                                                                          |
| CABLE TYPE                | MLCA028   2 Core Round   Black Braid   PVC |                                                                          |

### MLCMP073SATBRSCL Satin Brass

| MATERIAL                  | Brass   Ceramic                            | Fixing Bracket MLWB17<br>* Fixing bracket may differ for UL wired products. |       |
|---------------------------|--------------------------------------------|-----------------------------------------------------------------------------|-------|
| HEIGHT                    | 15cm   5.91''                              |                                                                             | 12cm  |
| WIDTH   DIAMETER          | 14cm  5.51''                               |                                                                             | 7.5cm |
| LENGTH   PROJECTION       | n/a                                        |                                                                             |       |
| WEIGHT                    | 0.65KG   1.43lbs                           |                                                                             |       |
| LAMP HOLDER               | G9                                         |                                                                             |       |
| MAX WATTAGE               | 6.5W x 1                                   |                                                                             |       |
| VOLTAGE                   | 220/240v or 110/120v*                      |                                                                             |       |
| IP RATING                 | 20                                         |                                                                             |       |
| CLASS PROTECTION          | 1                                          |                                                                             |       |
| SHADE CODE                | GL196                                      |                                                                             |       |
| CABLE   CHAIN   BAR LENGT | 100cm  40"                                 |                                                                             |       |
| CABLE TYPE                | MLCA028   2 Core Round   Black Braid   PVC |                                                                             |       |

### MLCMP073SATBRSFR Satin Brass

| MATERIAL                  | Brass   Ceramic                            | Fixing Bracket     | MLWB17<br>differ for UL wired products. |
|---------------------------|--------------------------------------------|--------------------|-----------------------------------------|
| HEIGHT                    | 15cm   5.91''                              | , ming brasher may | 12cm                                    |
| WIDTH   DIAMETER          | 14cm  5.51''                               |                    | 7.5cm                                   |
| LENGTH   PROJECTION       | n/a                                        |                    |                                         |
| WEIGHT                    | 0.65KG   1.43lbs                           |                    |                                         |
| LAMP HOLDER               | G9                                         |                    |                                         |
| MAX WATTAGE               | 6.5W x 1                                   |                    | $\mathbb{A}$                            |
| VOLTAGE                   | 220/240v or 110/120v*                      |                    |                                         |
| IP RATING                 | 20                                         |                    |                                         |
| CLASS PROTECTION          | I                                          |                    |                                         |
| SHADE CODE                | GL208                                      |                    |                                         |
| CABLE   CHAIN   BAR LENGT | 100cm  40"                                 |                    |                                         |
| CABLE TYPE                | MLCA028   2 Core Round   Black Braid   PVC |                    |                                         |

### MLCMP073SATBRSOP Satin Brass

| MATERIAL                  | Brass   Ceramic                            | Fixing Bracket MLWB17<br>* Fixing bracket may differ for UL |
|---------------------------|--------------------------------------------|-------------------------------------------------------------|
| HEIGHT                    | 15cm   5.91''                              |                                                             |
| WIDTH   DIAMETER          | 14cm   5.51''                              |                                                             |
| LENGTH   PROJECTION       | n/a                                        |                                                             |
| WEIGHT                    | 0.65KG   1.43lbs                           |                                                             |
| LAMP HOLDER               | G9                                         | /                                                           |
| MAX WATTAGE               | 6.5W x 1                                   |                                                             |
| VOLTAGE                   | 220/240v or 110/120v*                      |                                                             |
| IP RATING                 | 20                                         |                                                             |
| CLASS PROTECTION          | 1                                          |                                                             |
| SHADE CODE                | GL192                                      |                                                             |
| CABLE   CHAIN   BAR LENGT | 100cm  40"                                 |                                                             |
| CABLE TYPE                | MLCA028   2 Core Round   Black Braid   PVC |                                                             |