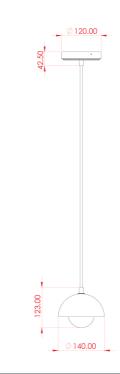

#### MLCMP073ANTBRSCL **Antique Brass**

| MATERIAL                  | Brass   Ceramic                            | Fixing Bracket | MLWB17<br>differ for UL wired products. |
|---------------------------|--------------------------------------------|----------------|-----------------------------------------|
| HEIGHT                    | 15cm   5.91''                              | <u>.</u> ,     | 12cm                                    |
| WIDTH   DIAMETER          | 14cm  5.51"                                |                | 7.5cm                                   |
| LENGTH   PROJECTION       | n/a                                        |                |                                         |
| WEIGHT                    | 0.65KG   1.43lbs                           |                |                                         |
| LAMP HOLDER               | G9                                         |                |                                         |
| MAX WATTAGE               | 6.5W x 1                                   |                | $\square \  \  $                        |
| VOLTAGE                   | 220/240v or 110/120v*                      |                |                                         |
| IP RATING                 | 20                                         |                |                                         |
| CLASS PROTECTION          | I                                          |                |                                         |
| SHADE CODE                | GL196                                      |                |                                         |
| CABLE   CHAIN   BAR LENGT | 100cm  40"                                 |                |                                         |
| CABLE TYPE                | MLCA047   2 Core Round   Brown Braid   PVC |                |                                         |

#### MLCMP073ANTBRSFR **Antique Brass**

| MATERIAL                  | Brass   Ceramic                            | Fixing Bracket MLWB17<br>* Fixing bracket may differ for UL wired products. |
|---------------------------|--------------------------------------------|-----------------------------------------------------------------------------|
| HEIGHT                    | 15cm   5.91''                              | 12cm                                                                        |
| WIDTH   DIAMETER          | 14cm  5.51"                                | 7.5cm                                                                       |
| LENGTH   PROJECTION       | n/a                                        |                                                                             |
| WEIGHT                    | 0.65KG   1.43lbs                           |                                                                             |
| LAMP HOLDER               | G9                                         |                                                                             |
| MAX WATTAGE               | 6.5W x 1                                   |                                                                             |
| VOLTAGE                   | 220/240v or 110/120v*                      |                                                                             |
| IP RATING                 | 20                                         |                                                                             |
| CLASS PROTECTION          | 1                                          |                                                                             |
| SHADE CODE                | GL208                                      |                                                                             |
| CABLE   CHAIN   BAR LENGT | 100cm  40"                                 |                                                                             |
| CABLE TYPE                | MLCA047   2 Core Round   Brown Braid   PVC |                                                                             |

EST. 2009 mullan

www.mullanlighting.com

MLCMP073ANTBRSOP **Antique Brass** 

| MATERIAL                  | Brass   Ceramic                            | Fixing Bracket MLWB17  * Fixing bracket may differ for UL wired products. |
|---------------------------|--------------------------------------------|---------------------------------------------------------------------------|
| HEIGHT                    | 15cm   5.91''                              | - 12cm                                                                    |
| WIDTH   DIAMETER          | 14cm   5.51''                              | 7.5cm                                                                     |
| LENGTH   PROJECTION       | n/a                                        |                                                                           |
| WEIGHT                    | 0.65KG   1.43lbs                           |                                                                           |
| LAMP HOLDER               | G9                                         | _                                                                         |
| MAX WATTAGE               | 6.5W x 1                                   |                                                                           |
| VOLTAGE                   | 220/240v or 110/120v*                      |                                                                           |
| IP RATING                 | 20                                         |                                                                           |
| CLASS PROTECTION          | I                                          |                                                                           |
| SHADE CODE                | GL192                                      | -                                                                         |
| CABLE   CHAIN   BAR LENGT | 100cm  40"                                 |                                                                           |
| CABLE TYPE                | MLCA047   2 Core Round   Brown Braid   PVC |                                                                           |

### Antique Silver MLCMP073ANTSLVCL

| MATERIAL                  | Brass   Ceramic                            | Fixing Bracket MLWB17<br>* Fixing bracket may differ for UL wired products. |
|---------------------------|--------------------------------------------|-----------------------------------------------------------------------------|
| HEIGHT                    | 15cm  5.91"                                | – 12cm                                                                      |
| WIDTH   DIAMETER          | 14cm  5.51''                               | 7.5cm                                                                       |
| LENGTH   PROJECTION       | n/a                                        |                                                                             |
| WEIGHT                    | 0.65KG   1.43lbs                           |                                                                             |
| LAMP HOLDER               | G9                                         |                                                                             |
| MAX WATTAGE               | 6.5W x 1                                   |                                                                             |
| VOLTAGE                   | 220/240v or 110/120v*                      |                                                                             |
| IP RATING                 | 20                                         |                                                                             |
| CLASS PROTECTION          | I                                          |                                                                             |
| SHADE CODE                | GL196                                      |                                                                             |
| CABLE   CHAIN   BAR LENGT | 100cm  40"                                 |                                                                             |
| CABLE TYPE                | MLCA028   2 Core Round   Black Braid   PVC |                                                                             |

### MLCMP073ANTSLVFR Antique Silver

| MATERIAL                  | Brass   Ceramic                            | Fixing Bracke |
|---------------------------|--------------------------------------------|---------------|
| HEIGHT                    | 15cm   5.91''                              | -             |
| WIDTH   DIAMETER          | 14cm   5.51''                              |               |
| LENGTH   PROJECTION       | n/a                                        |               |
| WEIGHT                    | 0.65KG   1.43lbs                           |               |
| LAMP HOLDER               | G9                                         |               |
| MAX WATTAGE               | 6.5W x 1                                   |               |
| VOLTAGE                   | 220/240v or 110/120v*                      |               |
| IP RATING                 | 20                                         |               |
| CLASS PROTECTION          | I                                          |               |
| SHADE CODE                | GL208                                      |               |
| CABLE   CHAIN   BAR LENGT | 100cm  40"                                 |               |
| CABLE TYPE                | MLCA028   2 Core Round   Black Braid   PVC |               |

### MLCMP073ANTSLVOP Antique Silver

| MATERIAL                  | Brass   Ceramic                            | Fixir |
|---------------------------|--------------------------------------------|-------|
| HEIGHT                    | 15cm   5.91''                              |       |
| WIDTH   DIAMETER          | 14cm  5.51''                               |       |
| LENGTH   PROJECTION       | n/a                                        |       |
| WEIGHT                    | 0.65KG   1.43lbs                           |       |
| LAMP HOLDER               | G9                                         |       |
| MAX WATTAGE               | 6.5W x 1                                   |       |
| VOLTAGE                   | 220/240v or 110/120v*                      |       |
| IP RATING                 | 20                                         |       |
| CLASS PROTECTION          | I                                          |       |
| SHADE CODE                | GL192                                      |       |
| CABLE   CHAIN   BAR LENGT | 100cm  40"                                 |       |
| CABLE TYPE                | MLCA028   2 Core Round   Black Braid   PVC |       |

### MLCMP073PCMBKCL Matt Black

| MATERIAL                  | Brass   Ceramic                            | Fixing Bracket MLWB17<br>* Fixing bracket may differ for UL wired products. |
|---------------------------|--------------------------------------------|-----------------------------------------------------------------------------|
| HEIGHT                    | 15cm   5.91''                              | 12cm                                                                        |
| WIDTH   DIAMETER          | 14cm  5.51"                                | 7.5cm                                                                       |
| LENGTH   PROJECTION       | n/a                                        |                                                                             |
| WEIGHT                    | 0.65KG   1.43lbs                           |                                                                             |
| LAMP HOLDER               | G9                                         |                                                                             |
| MAX WATTAGE               | 6.5W x 1                                   |                                                                             |
| VOLTAGE                   | 220/240v or 110/120v*                      |                                                                             |
| IP RATING                 | 20                                         |                                                                             |
| CLASS PROTECTION          | I                                          |                                                                             |
| SHADE CODE                | GL196                                      |                                                                             |
| CABLE   CHAIN   BAR LENGT | 100cm  40"                                 |                                                                             |
| CABLE TYPE                | MLCA028   2 Core Round   Black Braid   PVC |                                                                             |

### MLCMP073PCMBKFR Matt Black

| MATERIAL                  | Brass   Ceramic                            | Fixing Bracket MLWB17<br>* Fixing bracket may differ for UL wired products. |
|---------------------------|--------------------------------------------|-----------------------------------------------------------------------------|
| HEIGHT                    | 15cm   5.91''                              | 12cm                                                                        |
| WIDTH   DIAMETER          | 14cm  5.51"                                | 7.5cm                                                                       |
| LENGTH   PROJECTION       | n/a                                        |                                                                             |
| WEIGHT                    | 0.65KG   1.43lbs                           |                                                                             |
| LAMP HOLDER               | G9                                         |                                                                             |
| MAX WATTAGE               | 6.5W x 1                                   |                                                                             |
| VOLTAGE                   | 220/240v or 110/120v*                      |                                                                             |
| IP RATING                 | 20                                         |                                                                             |
| CLASS PROTECTION          | Ι                                          |                                                                             |
| SHADE CODE                | GL208                                      |                                                                             |
| CABLE   CHAIN   BAR LENGT | 100cm  40"                                 |                                                                             |
| CABLE TYPE                | MLCA028   2 Core Round   Black Braid   PVC |                                                                             |

### MLCMP073PCMBKOP Matt Black

| MATERIAL                  | Brass   Ceramic                            | Fixing Bracket<br>* Fixing bracket ma |
|---------------------------|--------------------------------------------|---------------------------------------|
| HEIGHT                    | 15cm   5.91''                              |                                       |
| WIDTH   DIAMETER          | 14cm   5.51''                              |                                       |
| LENGTH   PROJECTION       | n/a                                        |                                       |
| WEIGHT                    | 0.65KG   1.43lbs                           |                                       |
| LAMP HOLDER               | G9                                         |                                       |
| MAX WATTAGE               | 6.5W x 1                                   |                                       |
| VOLTAGE                   | 220/240v or 110/120v *                     |                                       |
| IP RATING                 | 20                                         |                                       |
| CLASS PROTECTION          | I                                          |                                       |
| SHADE CODE                | GL192                                      |                                       |
| CABLE   CHAIN   BAR LENGT | 100cm  40"                                 |                                       |
| CABLE TYPE                | MLCA028   2 Core Round   Black Braid   PVC |                                       |

#### **FEROX** Ceramic Pendant MLCMP073POLBRSCL **Polished Brass**

| MATERIAL                  | Brass   Ceramic                            | Fixing Bracket MLWB17<br>* Fixing bracket may differ for UL wired products. |
|---------------------------|--------------------------------------------|-----------------------------------------------------------------------------|
| HEIGHT                    | 15cm   5.91''                              | 12cm                                                                        |
| WIDTH   DIAMETER          | 14cm  5.51"                                | 7.5cm                                                                       |
| LENGTH   PROJECTION       | n/a                                        |                                                                             |
| WEIGHT                    | 0.65KG   1.43lbs                           |                                                                             |
| LAMP HOLDER               | G9                                         |                                                                             |
| MAX WATTAGE               | 6.5W x 1                                   |                                                                             |
| VOLTAGE                   | 220/240v or 110/120v*                      |                                                                             |
| IP RATING                 | 20                                         |                                                                             |
| CLASS PROTECTION          | I                                          |                                                                             |
| SHADE CODE                | GL196                                      |                                                                             |
| CABLE   CHAIN   BAR LENGT | 100cm  40"                                 |                                                                             |
| CABLE TYPE                | MLCA028   2 Core Round   Black Braid   PVC |                                                                             |

#### **FEROX** Ceramic Pendant MLCMP073POLBRSFR **Polished Brass**

| MATERIAL                  | Brass   Ceramic                            | Fixing Bracket MLWB17<br>* Fixing bracket may differ for UL wired products. |
|---------------------------|--------------------------------------------|-----------------------------------------------------------------------------|
| HEIGHT                    | 15cm   5.91''                              | 12cm                                                                        |
| WIDTH   DIAMETER          | 14cm  5.51''                               | 7.5cm                                                                       |
| LENGTH   PROJECTION       | n/a                                        |                                                                             |
| WEIGHT                    | 0.65KG   1.43lbs                           |                                                                             |
| LAMP HOLDER               | G9                                         |                                                                             |
| MAX WATTAGE               | 6.5W x 1                                   |                                                                             |
| VOLTAGE                   | 220/240v or 110/120v*                      |                                                                             |
| IP RATING                 | 20                                         |                                                                             |
| CLASS PROTECTION          | I                                          |                                                                             |
| SHADE CODE                | GL208                                      |                                                                             |
| CABLE   CHAIN   BAR LENGT | 100cm  40"                                 |                                                                             |
| CABLE TYPE                | MLCA028   2 Core Round   Black Braid   PVC |                                                                             |

#### **FEROX** Ceramic Pendant MLCMP073POLBRSOP **Polished Brass**

| MATERIAL                  | Brass   Ceramic                            | Fixing Bracket MLWB17 * Fixing bracket may differ for UL wired products. |
|---------------------------|--------------------------------------------|--------------------------------------------------------------------------|
| HEIGHT                    | 15cm   5.91''                              | 12cm                                                                     |
| WIDTH   DIAMETER          | 14cm  5.51''                               | 7.5cm                                                                    |
| LENGTH   PROJECTION       | n/a                                        |                                                                          |
| WEIGHT                    | 0.65KG   1.43lbs                           |                                                                          |
| LAMP HOLDER               | G9                                         |                                                                          |
| MAX WATTAGE               | 6.5W x 1                                   |                                                                          |
| VOLTAGE                   | 220/240v or 110/120v*                      |                                                                          |
| IP RATING                 | 20                                         |                                                                          |
| CLASS PROTECTION          | I                                          |                                                                          |
| SHADE CODE                | GL192                                      |                                                                          |
| CABLE   CHAIN   BAR LENGT | 100cm  40"                                 |                                                                          |
| CABLE TYPE                | MLCA028   2 Core Round   Black Braid   PVC |                                                                          |

### MLCMP073SATBRSCL Satin Brass

| MATERIAL                  | Brass   Ceramic                            | Fixing Bracket MLWB17<br>* Fixing bracket may differ for UL wired products. |       |
|---------------------------|--------------------------------------------|-----------------------------------------------------------------------------|-------|
| HEIGHT                    | 15cm   5.91''                              |                                                                             | 12cm  |
| WIDTH   DIAMETER          | 14cm  5.51''                               |                                                                             | 7.5cm |
| LENGTH   PROJECTION       | n/a                                        |                                                                             |       |
| WEIGHT                    | 0.65KG   1.43lbs                           |                                                                             |       |
| LAMP HOLDER               | G9                                         |                                                                             |       |
| MAX WATTAGE               | 6.5W x 1                                   |                                                                             |       |
| VOLTAGE                   | 220/240v or 110/120v*                      |                                                                             |       |
| IP RATING                 | 20                                         |                                                                             |       |
| CLASS PROTECTION          | 1                                          |                                                                             |       |
| SHADE CODE                | GL196                                      |                                                                             |       |
| CABLE   CHAIN   BAR LENGT | 100cm  40"                                 |                                                                             |       |
| CABLE TYPE                | MLCA028   2 Core Round   Black Braid   PVC |                                                                             |       |

### MLCMP073SATBRSFR Satin Brass

| MATERIAL                  | Brass   Ceramic                            | Fixing Bracket     | MLWB17<br>differ for UL wired products. |
|---------------------------|--------------------------------------------|--------------------|-----------------------------------------|
| HEIGHT                    | 15cm   5.91''                              | , ming brasher may | 12cm                                    |
| WIDTH   DIAMETER          | 14cm  5.51''                               |                    | 7.5cm                                   |
| LENGTH   PROJECTION       | n/a                                        |                    |                                         |
| WEIGHT                    | 0.65KG   1.43lbs                           |                    |                                         |
| LAMP HOLDER               | G9                                         |                    |                                         |
| MAX WATTAGE               | 6.5W x 1                                   |                    | $\mathbb{A}$                            |
| VOLTAGE                   | 220/240v or 110/120v*                      |                    |                                         |
| IP RATING                 | 20                                         |                    |                                         |
| CLASS PROTECTION          | I                                          |                    |                                         |
| SHADE CODE                | GL208                                      |                    |                                         |
| CABLE   CHAIN   BAR LENGT | 100cm  40"                                 |                    |                                         |
| CABLE TYPE                | MLCA028   2 Core Round   Black Braid   PVC |                    |                                         |

### MLCMP073SATBRSOP Satin Brass

| MATERIAL                  | Brass   Ceramic                            | Fixing Bracket MLWB17<br>* Fixing bracket may differ for UL |
|---------------------------|--------------------------------------------|-------------------------------------------------------------|
| HEIGHT                    | 15cm   5.91''                              |                                                             |
| WIDTH   DIAMETER          | 14cm   5.51''                              |                                                             |
| LENGTH   PROJECTION       | n/a                                        |                                                             |
| WEIGHT                    | 0.65KG   1.43lbs                           |                                                             |
| LAMP HOLDER               | G9                                         | /                                                           |
| MAX WATTAGE               | 6.5W x 1                                   |                                                             |
| VOLTAGE                   | 220/240v or 110/120v*                      |                                                             |
| IP RATING                 | 20                                         |                                                             |
| CLASS PROTECTION          | 1                                          |                                                             |
| SHADE CODE                | GL192                                      |                                                             |
| CABLE   CHAIN   BAR LENGT | 100cm  40"                                 |                                                             |
| CABLE TYPE                | MLCA028   2 Core Round   Black Braid   PVC |                                                             |