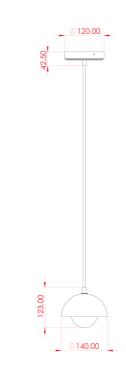

### Antique Silver MLCMP073ANTSLVCL

| MATERIAL                  | Brass   Ceramic                            | Fixing Bracket MLWB17<br>* Fixing bracket may differ for UL wired products. |
|---------------------------|--------------------------------------------|-----------------------------------------------------------------------------|
| HEIGHT                    | 15cm  5.91"                                | – 12cm                                                                      |
| WIDTH   DIAMETER          | 14cm  5.51''                               | 7.5cm                                                                       |
| LENGTH   PROJECTION       | n/a                                        |                                                                             |
| WEIGHT                    | 0.65KG   1.43lbs                           |                                                                             |
| LAMP HOLDER               | G9                                         |                                                                             |
| MAX WATTAGE               | 6.5W x 1                                   |                                                                             |
| VOLTAGE                   | 220/240v or 110/120v*                      |                                                                             |
| IP RATING                 | 20                                         |                                                                             |
| CLASS PROTECTION          | I                                          |                                                                             |
| SHADE CODE                | GL196                                      |                                                                             |
| CABLE   CHAIN   BAR LENGT | 100cm  40"                                 |                                                                             |
| CABLE TYPE                | MLCA028   2 Core Round   Black Braid   PVC |                                                                             |