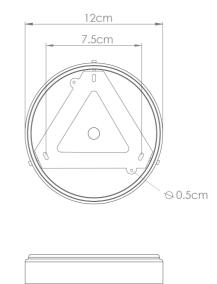

220/240v or 110/120v*                      |                    |                                         |
| IP RATING                 | 20                                         |                    |                                         |
| CLASS PROTECTION          | I                                          |                    |                                         |
| SHADE CODE                | GL208                                      |                    |                                         |
| CABLE   CHAIN   BAR LENGT | 100cm  40"                                 |                    |                                         |
| CABLE TYPE                | MLCA028   2 Core Round   Black Braid   PVC |                    |                                         |





Product Notes: 1) Bulbs not included. 2) Dimensions do not include bulbs. 3) All products are individually made-to-order and therefore may differ slightly within manufacturing tolerances. 4) Cable / chain can be shortened during installation. Longer cable / chain lengths available on request. 5) Additional colour finishes maybe available on request. 6) UL wired products operate at 110/120/with the appropriate lamp holder. 7) Twisted cable is not available for UL wired products. Round cable in black or brown only is supplied instead. 8) Refer to our website for a full list of terms and conditions.





### MLCMP073SATBRSOP Satin Brass





| MATERIAL                  | Brass   Ceramic                            | Fixing Bracket MLWB17<br>* Fixing bracket may differ for UL |
|-----------