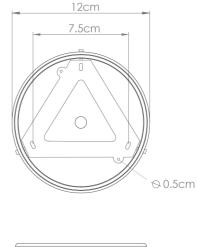

### MLCMP073SATBRSCL Satin Brass

| MATERIAL                  | Brass   Ceramic                            | Fixing Bracket MLWB17<br>* Fixing bracket may differ for UL wired products. |       |
|---------------------------|--------------------------------------------|-----------------------------------------------------------------------------|-------|
| HEIGHT                    | 15cm   5.91''                              |                                                                             | 12cm  |
| WIDTH   DIAMETER          | 14cm  5.51''                               |                                                                             | 7.5cm |
| LENGTH   PROJECTION       | n/a                                        |                                                                             |       |
| WEIGHT                    | 0.65KG   1.43lbs                           |                                                                             |       |
| LAMP HOLDER               | G9                                         |                                                                             |       |
| MAX WATTAGE               | 6.5W x 1                                   |                                                                             |       |
| VOLTAGE                   | 220/240v or 110/120v*                      |                                                                             |       |
| IP RATING                 | 20                                         |                                                                             |       |
| CLASS PROTECTION          | 1                                          |                                                                             |       |
| SHADE CODE                | GL196                                      |                                                                             |       |
| CABLE   CHAIN   BAR LENGT | 100cm  40"                                 |                                                                             |       |
| CABLE TYPE                | MLCA028   2 Core Round   Black Braid   PVC |                                                                             |       |

⊙0.5cm

### MLCMP073SATBRSFR Satin Brass

| MATERIAL                  | Brass   Ceramic                            | Fixing Bracket     | MLWB17<br>differ for UL wired products. |
|---------------------------|--------------------------------------------|--------------------|-----------------------------------------|
| HEIGHT                    | 15cm   5.91''                              | , ming brasher may | 12cm                                    |
| WIDTH   DIAMETER          | 14cm  5.51''                               |                    | 7.5cm                                   |
| LENGTH   PROJECTION       | n/a                                        |                    |                                         |
| WEIGHT                    | 0.65KG   1.43lbs                           |                    |                                         |
| LAMP HOLDER               | G9                                         |                    |                                         |
| MAX WATTAGE               | 6.5W x 1                                   |                    | $\mathbb{A}$                            |
| VOLTAGE                   | 220/240v or 110/120v*                      |                    |                                         |
| IP RATING                 | 20                                         |                    |                                         |
| CLASS PROTECTION          | I                                          |                    |                                         |
| SHADE CODE                | GL208                                      |                    |                                         |
| CABLE   CHAIN   BAR LENGT | 100cm  40"                                 |                    |                                         |
| CABLE TYPE                | MLCA028   2 Core Round   Black Braid   PVC |                    |                                         |

### MLCMP073SATBRSOP Satin Brass

| MATERIAL                  | Brass   Ceramic                            | Fixing Bracket MLWB17<br>* Fixing bracket may differ for UL |
|---------------------------|--------------------------------------------|-------------------------------------------------------------|
| HEIGHT                    | 15cm   5.91''                              |                                                             |
| WIDTH   DIAMETER          | 14cm   5.51''                              |                                                             |
| LENGTH   PROJECTION       | n/a                                        |                                                             |
| WEIGHT                    | 0.65KG   1.43lbs                           |                                                             |
| LAMP HOLDER               | G9                                         | /                                                           |
| MAX WATTAGE               | 6.5W x 1                                   |                                                             |
| VOLTAGE                   | 220/240v or 110/120v*                      |                                                             |
| IP RATING                 | 20                                         |                                                             |
| CLASS PROTECTION          | 1                                          |                                                             |
| SHADE CODE                | GL192                                      |                                                             |
| CABLE   CHAIN   BAR LENGT | 100cm  40"                                 |                                                             |
| CABLE TYPE                | MLCA028   2 Core Round   Black Braid   PVC |                                                             |