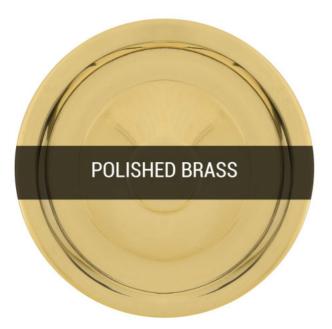

#### **FEROX** Ceramic Pendant MLCMP073POLBRSCL **Polished Brass**

| MATERIAL                  | Brass   Ceramic                            | Fixing Bracket MLWB17<br>* Fixing bracket may differ for UL wired products. |
|---------------------------|--------------------------------------------|-----------------------------------------------------------------------------|
| HEIGHT                    | 15cm   5.91''                              | 12cm                                                                        |
| WIDTH   DIAMETER          | 14cm  5.51"                                | 7.5cm                                                                       |
| LENGTH   PROJECTION       | n/a                                        |                                                                             |
| WEIGHT                    | 0.65KG   1.43lbs                           |                                                                             |
| LAMP HOLDER               | G9                                         |                                                                             |
| MAX WATTAGE               | 6.5W x 1                                   |                                                                             |
| VOLTAGE                   | 220/240v or 110/120v*                      |                                                                             |
| IP RATING                 | 20                                         |                                                                             |
| CLASS PROTECTION          | I                                          |                                                                             |
| SHADE CODE                | GL196                                      |                                                                             |
| CABLE   CHAIN   BAR LENGT | 100cm  40"                                 |                                                                             |
| CABLE TYPE                | MLCA028   2 Core Round   Black Braid   PVC |                                                                             |

#### **FEROX** Ceramic Pendant MLCMP073POLBRSFR **Polished Brass**

| MATERIAL                  | Brass   Ceramic                            | Fixing Bracket MLWB17<br>* Fixing bracket may differ for UL wired products. |
|---------------------------|--------------------------------------------|-----------------------------------------------------------------------------|
| HEIGHT                    | 15cm   5.91''                              | 12cm                                                                        |
| WIDTH   DIAMETER          | 14cm  5.51''                               | 7.5cm                                                                       |
| LENGTH   PROJECTION       | n/a                                        |                                                                             |
| WEIGHT                    | 0.65KG   1.43lbs                           |                                                                             |
| LAMP HOLDER               | G9                                         |                                                                             |
| MAX WATTAGE               | 6.5W x 1                                   |                                                                             |
| VOLTAGE                   | 220/240v or 110/120v*                      |                                                                             |
| IP RATING                 | 20                                         |                                                                             |
| CLASS PROTECTION          | I                                          |                                                                             |
| SHADE CODE                | GL208                                      |                                                                             |
| CABLE   CHAIN   BAR LENGT | 100cm  40"                                 |                                                                             |
| CABLE TYPE                | MLCA028   2 Core Round   Black Braid   PVC |                                                                             |

#### **FEROX** Ceramic Pendant MLCMP073POLBRSOP **Polished Brass**

| MATERIAL                  | Brass   Ceramic                            | Fixing Bracket MLWB17 * Fixing bracket may differ for UL wired products. |
|---------------------------|--------------------------------------------|--------------------------------------------------------------------------|
| HEIGHT                    | 15cm   5.91''                              | 12cm                                                                     |
| WIDTH   DIAMETER          | 14cm  5.51''                               | 7.5cm                                                                    |
| LENGTH   PROJECTION       | n/a                                        |                                                                          |
| WEIGHT                    | 0.65KG   1.43lbs                           |                                                                          |
| LAMP HOLDER               | G9                                         |                                                                          |
| MAX WATTAGE               | 6.5W x 1                                   |                                                                          |
| VOLTAGE                   | 220/240v or 110/120v*                      |                                                                          |
| IP RATING                 | 20                                         |                                                                          |
| CLASS PROTECTION          | I                                          |                                                                          |
| SHADE CODE                | GL192                                      |                                                                          |
| CABLE   CHAIN   BAR LENGT | 100cm  40"                                 |                                                                          |
| CABLE TYPE                | MLCA028   2 Core Round   Black Braid   PVC |                                                                          |