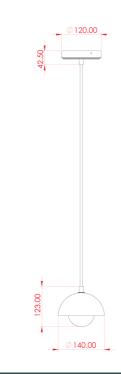

#### MLCMP073ANTBRSCL **Antique Brass**

| MATERIAL                  | Brass   Ceramic                            | Fixing Bracket | MLWB17<br>differ for UL wired products. |
|---------------------------|--------------------------------------------|----------------|-----------------------------------------|
| HEIGHT                    | 15cm   5.91''                              | <u>.</u> ,     | 12cm                                    |
| WIDTH   DIAMETER          | 14cm  5.51"                                |                | 7.5cm                                   |
| LENGTH   PROJECTION       | n/a                                        |                |                                         |
| WEIGHT                    | 0.65KG   1.43lbs                           |                |                                         |
| LAMP HOLDER               | G9                                         |                |                                         |
| MAX WATTAGE               | 6.5W x 1                                   |                | $\square \  \  $                        |
| VOLTAGE                   | 220/240v or 110/120v*                      |                |                                         |
| IP RATING                 | 20                                         |                |                                         |
| CLASS PROTECTION          | I                                          |                |                                         |
| SHADE CODE                | GL196                                      |                |                                         |
| CABLE   CHAIN   BAR LENGT | 100cm  40"                                 |                |                                         |
| CABLE TYPE                | MLCA047   2 Core Round   Brown Braid   PVC |                |                                         |

#### MLCMP073ANTBRSFR **Antique Brass**

| MATERIAL                  | Brass   Ceramic                            | Fixing Bracket MLWB17<br>* Fixing bracket may differ for UL wired products. |
|---------------------------|--------------------------------------------|-----------------------------------------------------------------------------|
| HEIGHT                    | 15cm   5.91''                              | 12cm                                                                        |
| WIDTH   DIAMETER          | 14cm  5.51"                                | 7.5cm                                                                       |
| LENGTH   PROJECTION       | n/a                                        |                                                                             |
| WEIGHT                    | 0.65KG   1.43lbs                           |                                                                             |
| LAMP HOLDER               | G9                                         |                                                                             |
| MAX WATTAGE               | 6.5W x 1                                   |                                                                             |
| VOLTAGE                   | 220/240v or 110/120v*                      |                                                                             |
| IP RATING                 | 20                                         |                                                                             |
| CLASS PROTECTION          | 1                                          |                                                                             |
| SHADE CODE                | GL208                                      |                                                                             |
| CABLE   CHAIN   BAR LENGT | 100cm  40"                                 |                                                                             |
| CABLE TYPE                | MLCA047   2 Core Round   Brown Braid   PVC |                                                                             |

EST. 2009 mullan

www.mullanlighting.com

MLCMP073ANTBRSOP **Antique Brass** 

| MATERIAL                  | Brass   Ceramic                            | Fixing Bracket MLWB17  * Fixing bracket may differ for UL wired products. |
|---------------------------|--------------------------------------------|---------------------------------------------------------------------------|
| HEIGHT                    | 15cm   5.91''                              | - 12cm                                                                    |
| WIDTH   DIAMETER          | 14cm   5.51''                              | 7.5cm                                                                     |
| LENGTH   PROJECTION       | n/a                                        |                                                                           |
| WEIGHT                    | 0.65KG   1.43lbs                           |                                                                           |
| LAMP HOLDER               | G9                                         | _                                                                         |
| MAX WATTAGE               | 6.5W x 1                                   |                                                                           |
| VOLTAGE                   | 220/240v or 110/120v*                      |                                                                           |
| IP RATING                 | 20                                         |                                                                           |
| CLASS PROTECTION          | I                                          |                                                                           |
| SHADE CODE                | GL192                                      | -                                                                         |
| CABLE   CHAIN   BAR LENGT | 100cm  40"                                 |                                                                           |
| CABLE TYPE                | MLCA047   2 Core Round   Brown Braid   PVC |                                                                           |