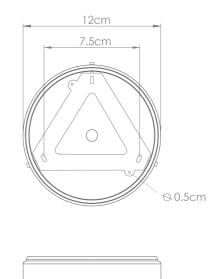

#### MLCMP073ANTBRSCL **Antique Brass**

| MATERIAL                  | Brass   Ceramic                            | Fixing Bracket | MLWB17<br>differ for UL wired products. |
|---------------------------|--------------------------------------------|----------------|-----------------------------------------|
| HEIGHT                    | 15cm   5.91''                              | <u>.</u> ,     | 12cm                                    |
| WIDTH   DIAMETER          | 14cm  5.51"                                |                | 7.5cm                                   |
| LENGTH   PROJECTION       | n/a                                        |                |                                         |
| WEIGHT                    | 0.65KG   1.43lbs                           |                |                                         |
| LAMP HOLDER               | G9                                         |                |                                         |
| MAX WATTAGE               | 6.5W x 1                                   |                | $\square \  \  $                        |
| VOLTAGE                   | 220/240v or 110/120v*                      |                |                                         |
| IP RATING                 | 20                                         |                |                                         |
| CLASS PROTECTION          | I                                          |                |                                         |
| SHADE CODE                | GL196                                      |                |                                         |
| CABLE   CHAIN   BAR LENGT | 100cm  40"                                 |                |                                         |
| CABLE TYPE                | MLCA047   2 Core Round   Brown Braid   PVC |                |                                         |

#### MLCMP073ANTBRSFR **Antique Brass**

| MATERIAL                  | Brass   Ceramic                            | Fixing Bracket MLWB17<br>* Fixing bracket may differ for UL wired products. |
|---------------------------|--------------------------------------------|-----------------------------------------------------------------------------|
| HEIGHT                    | 15cm   5.91''                              | 12cm                                                                        |
| WIDTH   DIAMETER          | 14cm  5.51"                                | 7.5cm                                                                       |
| LENGTH   PROJECTION       | n/a                                        |                                                                             |
| WEIGHT                    | 0.65KG   1.43lbs                           |                                                                             |
| LAMP HOLDER               | G9                                         |                                                                             |
| MAX WATTAGE               | 6.5W x 1                                   |                                                                             |
| VOLTAGE                   | 220/240v or 110/120v*                      |                                                                             |
| IP RATING                 | 20                                         |                                                                             |
| CLASS PROTECTION          | 1                                          |                                                                             |
| SHADE CODE                | GL208                                      |                                                                             |
| CABLE   CHAIN   BAR LENGT | 100cm  40"                                 |                                                                             |
| CABLE TYPE                | MLCA047   2 Core Round   Brown Braid   PVC |                                                                             |

EST. 2009 mullan

www.mullanlighting.com

MLCMP073ANTBRSOP **Antique Brass** 

| MATERIAL                  | Brass   Ceramic                            | Fixing Bracket MLWB17  * Fixing bracket may differ for UL wired products. |
|---------------------------|--------------------------------------------|---------------------------------------------------------------------------|
| HEIGHT                    | 15cm   5.91''                              | - 12cm                                                                    |
| WIDTH   DIAMETER          | 14cm   5.51''                              | 7.5cm                                                                     |
| LENGTH   PROJECTION       | n/a                                        |                                                                           |
| WEIGHT                    | 0.65KG   1.43lbs                           |                                                                           |
| LAMP HOLDER               | G9                                         | _                                                                         |
| MAX WATTAGE               | 6.5W x 1                                   |                                                                           |
| VOLTAGE                   | 220/240v or 110/120v*                      |                                                                           |
| IP RATING                 | 20                                         |                                                                           |
| CLASS PROTECTION          | I                                          |                                                                           |
| SHADE CODE                | GL192                                      | -                                                                         |
| CABLE   CHAIN   BAR LENGT | 100cm  40"                                 |                                                                           |
| CABLE TYPE                | MLCA047   2 Core Round   Brown Braid   PVC |                                                                           |

⊙0.5cm