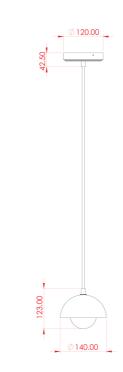

### MLCMP073SATBRSCL Satin Brass

| MATERIAL                  | Brass   Ceramic                            | Fixing Bracket MLWB17<br>* Fixing bracket may differ for UL wired products. |       |
|---------------------------|--------------------------------------------|-----------------------------------------------------------------------------|-------|
| HEIGHT                    | 15cm   5.91''                              |                                                                             | 12cm  |
| WIDTH   DIAMETER          | 14cm  5.51''                               |                                                                             | 7.5cm |
| LENGTH   PROJECTION       | n/a                                        |                                                                             |       |
| WEIGHT                    | 0.65KG   1.43lbs                           |                                                                             |       |
| LAMP HOLDER               | G9                                         |                                                                             |       |
| MAX WATTAGE               | 6.5W x 1                                   |                                                                             |       |
| VOLTAGE                   | 220/240v or 110/120v*                      |                                                                             |       |
| IP RATING                 | 20                                         |                                                                             |       |
| CLASS PROTECTION          | 1                                          |                                                                             |       |
| SHADE CODE                | GL196                                      |                                                                             |       |
| CABLE   CHAIN   BAR LENGT | 100cm  40"                                 |                                                                             |       |
| CABLE TYPE                | MLCA028   2 Core Round   Black Braid   PVC |                                                                             |       |

⊙0.5cm