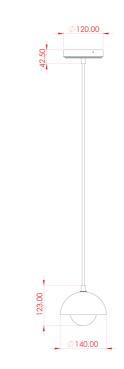

2 Core Round   Black Braid   PVC |                                                                             |





Product Notes: 1) Bulbs not included. 2) Dimensions do not include bulbs. 3) All products are individually made-to-order and therefore may differ slightly within manufacturing tolerances. 4) Cable / chain can be shortened during installation. Longer cable / chain lengths available on request. 5) Additional colour finishes maybe available on request. 6) UL wired products operate at 110/120/with the appropriate lamp holder. 7) Twisted cable is not available for UL wired products. Round cable in black or brown only is supplied instead. 8) Refer to our website for a full list of terms and conditions.





#### **FEROX** Ceramic Pendant MLCMP073POLBRSFR **Polished Brass**





| MATERIAL                  | Brass   Ceramic                            | Fixing Bracket MLWB17<br>* Fixing bracket may differ for UL wired products. |
|---------------------------|--------------------------------------------|-----------------------------------------------------------------------------|
| HEIGHT                    | 15cm   5.91''                              | 12cm                                                                        |
| WIDTH   DIAMETER          | 14cm  5.51''                               | 7.5cm                                                                       |
| LENGTH   PROJECTION       | n/a                                        |                                                                             |
| WEIGHT                    | 0.6