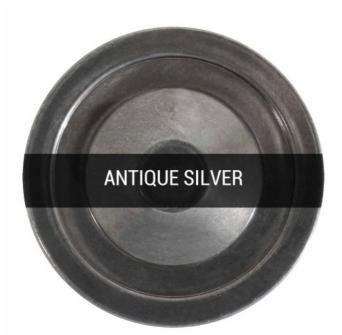

### Antique Silver MLCMP073ANTSLVCL

| MATERIAL                  | Brass   Ceramic                            | Fixing Bracket MLWB17<br>* Fixing bracket may differ for UL wired products. |
|---------------------------|--------------------------------------------|-----------------------------------------------------------------------------|
| HEIGHT                    | 15cm  5.91"                                | – 12cm                                                                      |
| WIDTH   DIAMETER          | 14cm  5.51''                               | 7.5cm                                                                       |
| LENGTH   PROJECTION       | n/a                                        |                                                                             |
| WEIGHT                    | 0.65KG   1.43lbs                           |                                                                             |
| LAMP HOLDER               | G9                                         |                                                                             |
| MAX WATTAGE               | 6.5W x 1                                   |                                                                             |
| VOLTAGE                   | 220/240v or 110/120v*                      |                                                                             |
| IP RATING                 | 20                                         |                                                                             |
| CLASS PROTECTION          | I                                          |                                                                             |
| SHADE CODE                | GL196                                      |                                                                             |
| CABLE   CHAIN   BAR LENGT | 100cm  40"                                 |                                                                             |
| CABLE TYPE                | MLCA028   2 Core Round   Black Braid   PVC |                                                                             |

### MLCMP073ANTSLVFR Antique Silver

| MATERIAL                  | Brass   Ceramic                            | Fixing Bracke |
|---------------------------|--------------------------------------------|---------------|
| HEIGHT                    | 15cm   5.91''                              | -             |
| WIDTH   DIAMETER          | 14cm   5.51''                              |               |
| LENGTH   PROJECTION       | n/a                                        |               |
| WEIGHT                    | 0.65KG   1.43lbs                           |               |
| LAMP HOLDER               | G9                                         |               |
| MAX WATTAGE               | 6.5W x 1                                   |               |
| VOLTAGE                   | 220/240v or 110/120v*                      |               |
| IP RATING                 | 20                                         |               |
| CLASS PROTECTION          | I                                          |               |
| SHADE CODE                | GL208                                      |               |
| CABLE   CHAIN   BAR LENGT | 100cm  40"                                 |               |
| CABLE TYPE                | MLCA028   2 Core Round   Black Braid   PVC |               |

### MLCMP073ANTSLVOP Antique Silver

| MATERIAL                  | Brass   Ceramic                            | Fixir |
|---------------------------|--------------------------------------------|-------|
| HEIGHT                    | 15cm   5.91''                              |       |
| WIDTH   DIAMETER          | 14cm  5.51''                               |       |
| LENGTH   PROJECTION       | n/a                                        |       |
| WEIGHT                    | 0.65KG   1.43lbs                           |       |
| LAMP HOLDER               | G9                                         |       |
| MAX WATTAGE               | 6.5W x 1                                   |       |
| VOLTAGE                   | 220/240v or 110/120v*                      |       |
| IP RATING                 | 20                                         |       |
| CLASS PROTECTION          | I                                          |       |
| SHADE CODE                | GL192                                      |       |
| CABLE   CHAIN   BAR LENGT | 100cm  40"                                 |       |
| CABLE TYPE                | MLCA028   2 Core Round   Black Braid   PVC |       |