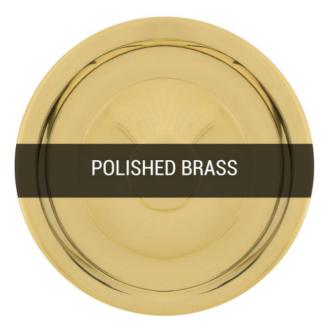

#### **FEROX** Ceramic Pendant MLCMP073POLBRSCL **Polished Brass**

| MATERIAL                  | Brass   Ceramic                            | Fixing Bracket MLWB17<br>* Fixing bracket may differ for UL wired products. |
|---------------------------|--------------------------------------------|-----------------------------------------------------------------------------|
| HEIGHT                    | 15cm   5.91''                              | 12cm                                                                        |
| WIDTH   DIAMETER          | 14cm  5.51"                                | 7.5cm                                                                       |
| LENGTH   PROJECTION       | n/a                                        |                                                                             |
| WEIGHT                    | 0.65KG   1.43lbs                           |                                                                             |
| LAMP HOLDER               | G9                                         |                                                                             |
| MAX WATTAGE               | 6.5W x 1                                   |                                                                             |
| VOLTAGE                   | 220/240v or 110/120v*                      |                                                                             |
| IP RATING                 | 20                                         |                                                                             |
| CLASS PROTECTION          | I                                          |                                                                             |
| SHADE CODE                | GL196                                      |                                                                             |
| CABLE   CHAIN   BAR LENGT | 100cm  40"                                 |                                                                             |
| CABLE TYPE                | MLCA028   2 Core Round   Black Braid   PVC |                                                                             |

#### **FEROX** Ceramic Pendant MLCMP073POLBRSFR **Polished Brass**

| MATERIAL                  | Brass   Ceramic                            | Fixing Bracket MLWB17<br>* Fixing bracket may differ for UL wired products. |
|---------------------------|--------------------------------------------|-----------------------------------------------------------------------------|
| HEIGHT                    | 15cm   5.91''                              | 12cm                                                                        |
| WIDTH   DIAMETER          | 14cm  5.51''                               | 7.5cm                                                                       |
| LENGTH   PROJECTION       | n/a                                        |                                                                             |
| WEIGHT                    | 0.65KG   1.43lbs                           |                                                                             |
| LAMP HOLDER               | G9                                         |                                                                             |
| MAX WATTAGE               | 6.5W x 1                                   |                                                                             |
| VOLTAGE                   | 220/240v or 110/120v*                      |                                                                             |
| IP RATING                 | 20                                         |                                                                             |
| CLASS PROTECTION          | I                                          |                                                                             |
| SHADE CODE                | GL208                                      |                                                                             |
| CABLE   CHAIN   BAR LENGT | 100cm  40"                                 |                                                                             |
| CABLE TYPE                | MLCA028   2 Core Round   Black Braid   PVC |                                                                             |

#### **FEROX** Ceramic Pendant MLCMP073POLBRSOP **Polished Brass**

| MATERIAL                  | Brass   Ceramic                            | Fixing Bracket MLWB17 * Fixing bracket may differ for UL wired products. |
|---------------------------|--------------------------------------------|--------------------------------------------------------------------------|
| HEIGHT                    | 15cm   5.91''                              | 12cm                                                                     |
| WIDTH   DIAMETER          | 14cm  5.51''                               | 7.5cm                                                                    |
| LENGTH   PROJECTION       | n/a                                        |                                                                          |
| WEIGHT                    | 0.65KG   1.43lbs                           |                                                                          |
| LAMP HOLDER               | G9                                         |                                                                          |
| MAX WATTAGE               | 6.5W x 1                                   |                                                                          |
| VOLTAGE                   | 220/240v or 110/120v*                      |                                                                          |
| IP RATING                 | 20                                         |                                                                          |
| CLASS PROTECTION          | I                                          |                                                                          |
| SHADE CODE                | GL192                                      |                                                                          |
| CABLE   CHAIN   BAR LENGT | 100cm  40"                                 |                                                                          |
| CABLE TYPE                | MLCA028   2 Core Round   Black Braid   PVC |                                                                          |