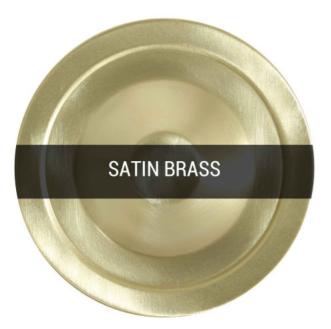

### MLCMP073SATBRSCL Satin Brass

| MATERIAL                  | Brass   Ceramic                            | Fixing Bracket MLWB17<br>* Fixing bracket may differ for UL wired products. |       |
|---------------------------|--------------------------------------------|-----------------------------------------------------------------------------|-------|
| HEIGHT                    | 15cm   5.91''                              |                                                                             | 12cm  |
| WIDTH   DIAMETER          | 14cm  5.51''                               |                                                                             | 7.5cm |
| LENGTH   PROJECTION       | n/a                                        |                                                                             |       |
| WEIGHT                    | 0.65KG   1.43lbs                           |                                                                             |       |
| LAMP HOLDER               | G9                                         |                                                                             |       |
| MAX WATTAGE               | 6.5W x 1                                   |                                                                             |       |
| VOLTAGE                   | 220/240v or 110/120v*                      |                                                                             |       |
| IP RATING                 | 20                                         |                                                                             |       |
| CLASS PROTECTION          | 1                                          |                                                                             |       |
| SHADE CODE                | GL196                                      |                                                                             |       |
| CABLE   CHAIN   BAR LENGT | 100cm  40"                                 |                                                                             |       |
| CABLE TYPE                | MLCA028   2 Core Round   Black Braid   PVC |                                                                             |       |

### MLCMP073SATBRSFR Satin Brass

| MATERIAL                  | Brass   Ceramic                            | Fixing Bracket     | MLWB17<br>differ for UL wired products. |
|---------------------------|--------------------------------------------|--------------------|-----------------------------------------|
| HEIGHT                    | 15cm   5.91''                              | , ming brasher may | 12cm                                    |
| WIDTH   DIAMETER          | 14cm  5.51''                               |                    | 7.5cm                                   |
| LENGTH   PROJECTION       | n/a                                        |                    |                                         |
| WEIGHT                    | 0.65KG   1.43lbs                           |                    |                                         |
| LAMP HOLDER               | G9                                         |                    |                                         |
| MAX WATTAGE               | 6.5W x 1                                   |                    | $\mathbb{A}$                            |
| VOLTAGE                   | 220/240v or 110/120v*                      |                    |                                         |
| IP RATING                 | 20                                         |                    |                                         |
| CLASS PROTECTION          | I                                          |                    |                                         |
| SHADE CODE                | GL208                                      |                    |                                         |
| CABLE   CHAIN   BAR LENGT | 100cm  40"                                 |                    |                                         |
| CABLE TYPE                | MLCA028   2 Core Round   Black Braid   PVC |                    |                                         |

### MLCMP073SATBRSOP Satin Brass

| MATERIAL                  | Brass   Ceramic                            | Fixing Bracket MLWB17<br>* Fixing bracket may differ for UL |
|---------------------------|--------------------------------------------|-------------------------------------------------------------|
| HEIGHT                    | 15cm   5.91''                              |                                                             |
| WIDTH   DIAMETER          | 14cm   5.51''                              |                                                             |
| LENGTH   PROJECTION       | n/a                                        |                                                             |
| WEIGHT                    | 0.65KG   1.43lbs                           |                                                             |
| LAMP HOLDER               | G9                                         | /                                                           |
| MAX WATTAGE               | 6.5W x 1                                   |                                                             |
| VOLTAGE                   | 220/240v or 110/120v*                      |                                                             |
| IP RATING                 | 20                                         |                                                             |
| CLASS PROTECTION          | 1                                          |                                                             |
| SHADE CODE                | GL192                                      |                                                             |
| CABLE   CHAIN   BAR LENGT | 100cm  40"                                 |                                                             |
| CABLE TYPE                | MLCA028   2 Core Round   Black Braid   PVC |                                                             |