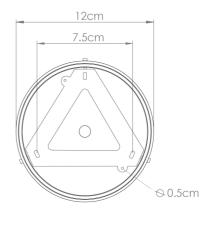

#### MLCMP073ANTBRSCL **Antique Brass**

| MATERIAL                  | Brass   Ceramic                            | Fixing Bracket | MLWB17<br>differ for UL wired products. |
|---------------------------|--------------------------------------------|----------------|-----------------------------------------|
| HEIGHT                    | 15cm   5.91''                              | <u>.</u> ,     | 12cm                                    |
| WIDTH   DIAMETER          | 14cm  5.51"                                |                | 7.5cm                                   |
| LENGTH   PROJECTION       | n/a                                        |                |                                         |
| WEIGHT                    | 0.65KG   1.43lbs                           |                |                                         |
| LAMP HOLDER               | G9                                         |                |                                         |
| MAX WATTAGE               | 6.5W x 1                                   |                | $\square \  \  $                        |
| VOLTAGE                   | 220/240v or 110/120v*                      |                |                                         |
| IP RATING                 | 20                                         |                |                                         |
| CLASS PROTECTION          | I                                          |                |                                         |
| SHADE CODE                | GL196                                      |                |                                         |
| CABLE   CHAIN   BAR LENGT | 100cm  40"                                 |                |                                         |
| CABLE TYPE                | MLCA047   2 Core Round   Brown Braid   PVC |                |                                         |

#### MLCMP073ANTBRSFR **Antique Brass**

| MATERIAL                  | Brass   Ceramic                            | Fixing Bracket MLWB17<br>* Fixing bracket may differ for UL wired products. |
|---------------------------|--------------------------------------------|-----------------------------------------------------------------------------|
| HEIGHT                    | 15cm   5.91''                              | 12cm                                                                        |
| WIDTH   DIAMETER          | 14cm  5.51"                                | 7.5cm                                                                       |
| LENGTH   PROJECTION       | n/a                                        |                                                                             |
| WEIGHT                    | 0.65KG   1.43lbs                           |                                                                             |
| LAMP HOLDER               | G9                                         |                                                                             |
| MAX WATTAGE               | 6.5W x 1                                   |                                                                             |
| VOLTAGE                   | 220/240v or 110/120v*                      |                                                                             |
| IP RATING                 | 20                                         |                                                                             |
| CLASS PROTECTION          | 1                                          |                                                                             |
| SHADE CODE                | GL208                                      |                                                                             |
| CABLE   CHAIN   BAR LENGT | 100cm  40"                                 |                                                                             |
| CABLE TYPE                | MLCA047   2 Core Round   Brown Braid   PVC |                                                                             |

EST. 2009 mullan

www.mullanlighting.com

MLCMP073ANTBRSOP **Antique Brass** 

| MATERIAL                  | Brass   Ceramic                            | Fixing Bracket MLWB17  * Fixing bracket may differ for UL wired products. |
|---------------------------|--------------------------------------------|---------------------------------------------------------------------------|
| HEIGHT                    | 15cm   5.91''                              | - 12cm                                                                    |
| WIDTH   DIAMETER          | 14cm   5.51''                              | 7.5cm                                                                     |
| LENGTH   PROJECTION       | n/a                                        |                                                                           |
| WEIGHT                    | 0.65KG   1.43lbs                           |                                                                           |
| LAMP HOLDER               | G9                                         | _                                                                         |
| MAX WATTAGE               | 6.5W x 1                                   |                                                                           |
| VOLTAGE                   | 220/240v or 110/120v*                      |                                                                           |
| IP RATING                 | 20                                         |                                                                           |
| CLASS PROTECTION          | I                                          |                                                                           |
| SHADE CODE                | GL192                                      | -                                                                         |
| CABLE   CHAIN   BAR LENGT | 100cm  40"                                 |                                                                           |
| CABLE TYPE                | MLCA047   2 Core Round   Brown Braid   PVC |                                                                           |