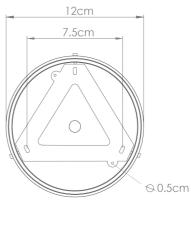

#### MLCMP073ANTBRSCL **Antique Brass**

| MATERIAL                  | Brass   Ceramic                            | Fixing Bracket | MLWB17<br>differ for UL wired products. |
|---------------------------|--------------------------------------------|----------------|-----------------------------------------|
| HEIGHT                    | 15cm   5.91''                              | <u>.</u> ,     | 12cm                                    |
| WIDTH   DIAMETER          | 14cm  5.51"                                |                | 7.5cm                                   |
| LENGTH   PROJECTION       | n/a                                        |                |                                         |
| WEIGHT                    | 0.65KG   1.43lbs                           |                |                                         |
| LAMP HOLDER               | G9                                         |                |                                         |
| MAX WATTAGE               | 6.5W x 1                                   |                | $\square \  \  $                        |
| VOLTAGE                   | 220/240v or 110/120v*                      |                |                                         |
| IP RATING                 | 20                                         |                |                                         |
| CLASS PROTECTION          | I                                          |                |                                         |
| SHADE CODE                | GL196                                      |                |                                         |
| CABLE   CHAIN   BAR LENGT | 100cm  40"                                 |                |                                         |
| CABLE TYPE                | MLCA047   2 Core Round   Brown Braid   PVC |                |                                         |

#### MLCMP073ANTBRSFR **Antique Brass**

| MATERIAL                  | Brass   Ceramic                            | Fixing Bracket MLWB17<br>* Fixing bracket may differ for UL wired products. |
|---------------------------|--------------------------------------------|-----------------------------------------------------------------------------|
| HEIGHT                    | 15cm   5.91''                              | 12cm                                                                        |
| WIDTH   DIAMETER          | 14cm  5.51"                                | 7.5cm                                                                       |
| LENGTH   PROJECTION       | n/a                                        |                                                                             |
| WEIGHT                    | 0.65KG   1.43lbs                           |                                                                             |
| LAMP HOLDER               | G9                                         |                                                                             |
| MAX WATTAGE               | 6.5W x 1                                   |                                                                             |
| VOLTAGE                   | 220/240v or 110/120v*                      |                                                                             |
| IP RATING                 | 20                                         |                                                                             |
| CLASS PROTECTION          | 1                                          |                                                                             |
| SHADE CODE                | GL208                                      |                                                                             |
| CABLE   CHAIN   BAR LENGT | 100cm  40"                                 |                                                                             |
| CABLE TYPE                | MLCA047   2 Core Round   Brown Braid   PVC |                                                                             |

EST. 2009 mullan

www.mullanlighting.com

MLCMP073ANTBRSOP **Antique Brass** 

| MATERIAL                  | Brass   Ceramic                            | Fixing Bracket MLWB17  * Fixing bracket may differ for UL wired products. |
|---------------------------|--------------------------------------------|---------------------------------------------------------------------------|
| HEIGHT                    | 15cm   5.91''                              | - 12cm                                                                    |
| WIDTH   DIAMETER          | 14cm   5.51''                              | 7.5cm                                                                     |
| LENGTH   PROJECTION       | n/a                                        |                                                                           |
| WEIGHT                    | 0.65KG   1.43lbs                           |                                                                           |
| LAMP HOLDER               | G9                                         | _                                                                         |
| MAX WATTAGE               | 6.5W x 1                                   |                                                                           |
| VOLTAGE                   | 220/240v or 110/120v*                      |                                                                           |
| IP RATING                 | 20                                         |                                                                           |
| CLASS PROTECTION          | I                                          |                                                                           |
| SHADE CODE                | GL192                                      | -                                                                         |
| CABLE   CHAIN   BAR LENGT | 100cm  40"                                 |                                                                           |
| CABLE TYPE                | MLCA047   2 Core Round   Brown Braid   PVC |                                                                           |

⊙0.5cm