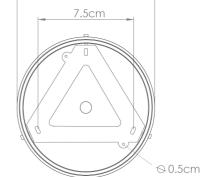

#### MLCMP073ANTBRSCL **Antique Brass**

| MATERIAL                  | Brass   Ceramic                            | Fixing Bracket | MLWB17<br>differ for UL wired products. |
|---------------------------|--------------------------------------------|----------------|-----------------------------------------|
| HEIGHT                    | 15cm   5.91''                              | <u>.</u> ,     | 12cm                                    |
| WIDTH   DIAMETER          | 14cm  5.51"                                |                | 7.5cm                                   |
| LENGTH   PROJECTION       | n/a                                        |                |                                         |
| WEIGHT                    | 0.65KG   1.43lbs                           |                |                                         |
| LAMP HOLDER               | G9                                         |                |                                         |
| MAX WATTAGE               | 6.5W x 1                                   |                | $\square \  \  $                        |
| VOLTAGE                   | 220/240v or 110/120v*                      |                |                                         |
| IP RATING                 | 20                                         |                |                                         |
| CLASS PROTECTION          | I                                          |                |                                         |
| SHADE CODE                | GL196                                      |                |                                         |
| CABLE   CHAIN   BAR LENGT | 100cm  40"                                 |                |                                         |
| CABLE TYPE                | MLCA047   2 Core Round   Brown Braid   PVC |                |                                         |

#### MLCMP073ANTBRSFR **Antique Brass**

| MATERIAL                  | Brass   Ceramic                            | Fixing Bracket MLWB17<br>* Fixing bracket may differ for UL wired products. |
|---------------------------|--------------------------------------------|-----------------------------------------------------------------------------|
| HEIGHT                    | 15cm   5.91''                              | 12cm                                                                        |
| WIDTH   DIAMETER          | 14cm  5.51"                                | 7.5cm                                                                       |
| LENGTH   PROJECTION       | n/a                                        |                                                                             |
| WEIGHT                    | 0.65KG   1.43lbs                           |                                                                             |
| LAMP HOLDER               | G9                                         |                                                                             |
| MAX WATTAGE               | 6.5W x 1                                   |                                                                             |
| VOLTAGE                   | 220/240v or 110/120v*                      |                                                                             |
| IP RATING                 | 20                                         |                                                                             |
| CLASS PROTECTION          | 1                                          |                                                                             |
| SHADE CODE                | GL208                                      |                                                                             |
| CABLE   CHAIN   BAR LENGT | 100cm  40"                                 |                                                                             |
| CABLE TYPE                | MLCA047   2 Core Round   Brown Braid   PVC |                                                                             |

EST. 2009 mullan

www.mullanlighting.com

MLCMP073ANTBRSOP **Antique Brass** 

| MATERIAL                  | Brass   Ceramic                            | Fixing Bracket MLWB17  * Fixing bracket may differ for UL wired products. |
|---------------------------|--------------------------------------------|---------------------------------------------------------------------------|
| HEIGHT                    | 15cm   5.91''                              | - 12cm                                                                    |
| WIDTH   DIAMETER          | 14cm   5.51''                              | 7.5cm                                                                     |
| LENGTH   PROJECTION       | n/a                                        |                                                                           |
| WEIGHT                    | 0.65KG   1.43lbs                           |                                                                           |
| LAMP HOLDER               | G9                                         | _                                                                         |
| MAX WATTAGE               | 6.5W x 1                                   |                                                                           |
| VOLTAGE                   | 220/240v or 110/120v*                      |                                                                           |
| IP RATING                 | 20                                         |                                                                           |
| CLASS PROTECTION          | I                                          |                                                                           |
| SHADE CODE                | GL192                                      | -                                                                         |
| CABLE   CHAIN   BAR LENGT | 100cm  40"                                 |                                                                           |
| CABLE TYPE                | MLCA047   2 Core Round   Brown Braid   PVC |                                                                           |