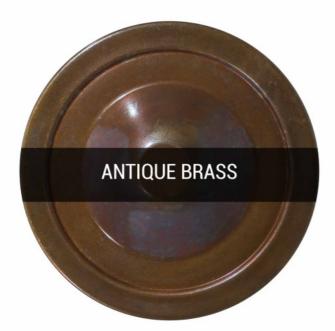

#### MLCMP073ANTBRSCL **Antique Brass**

| MATERIAL                  | Brass   Ceramic                            | Fixing Bracket | MLWB17<br>differ for UL wired products. |
|---------------------------|--------------------------------------------|----------------|-----------------------------------------|
| HEIGHT                    | 15cm   5.91''                              | <u>.</u> ,     | 12cm                                    |
| WIDTH   DIAMETER          | 14cm  5.51"                                |                | 7.5cm                                   |
| LENGTH   PROJECTION       | n/a                                        |                |                                         |
| WEIGHT                    | 0.65KG   1.43lbs                           |                |                                         |
| LAMP HOLDER               | G9                                         |                |                                         |
| MAX WATTAGE               | 6.5W x 1                                   |                | $\square \  \  $                        |
| VOLTAGE                   | 220/240v or 110/120v*                      |                |                                         |
| IP RATING                 | 20                                         |                |                                         |
| CLASS PROTECTION          | I                                          |                |                                         |
| SHADE CODE                | GL196                                      |                |                                         |
| CABLE   CHAIN   BAR LENGT | 100cm  40"                                 |                |                                         |
| CABLE TYPE                | MLCA047   2 Core Round   Brown Braid   PVC |                |                                         |

#### MLCMP073ANTBRSFR **Antique Brass**

| MATERIAL                  | Brass   Ceramic                            | Fixing Bracket MLWB17<br>* Fixing bracket may differ for UL wired products. |
|---------------------------|--------------------------------------------|-----------------------------------------------------------------------------|
| HEIGHT                    | 15cm   5.91''                              | 12cm                                                                        |
| WIDTH   DIAMETER          | 14cm  5.51"                                | 7.5cm                                                                       |
| LENGTH   PROJECTION       | n/a                                        |                                                                             |
| WEIGHT                    | 0.65KG   1.43lbs                           |                                                                             |
| LAMP HOLDER               | G9                                         |                                                                             |
| MAX WATTAGE               | 6.5W x 1                                   |                                                                             |
| VOLTAGE                   | 220/240v or 110/120v*                      |                                                                             |
| IP RATING                 | 20                                         |                                                                             |
| CLASS PROTECTION          | 1                                          |                                                                             |
| SHADE CODE                | GL208                                      |                                                                             |
| CABLE   CHAIN   BAR LENGT | 100cm  40"                                 |                                                                             |
| CABLE TYPE                | MLCA047   2 Core Round   Brown Braid   PVC |                                                                             |

EST. 2009 mullan

www.mullanlighting.com

MLCMP073ANTBRSOP **Antique Brass** 

| MATERIAL                  | Brass   Ceramic                            | Fixing Bracket MLWB17  * Fixing bracket may differ for UL wired products. |
|---------------------------|--------------------------------------------|---------------------------------------------------------------------------|
| HEIGHT                    | 15cm   5.91''                              | - 12cm                                                                    |
| WIDTH   DIAMETER          | 14cm   5.51''                              | 7.5cm                                                                     |
| LENGTH   PROJECTION       | n/a                                        |                                                                           |
| WEIGHT                    | 0.65KG   1.43lbs                           |                                                                           |
| LAMP HOLDER               | G9                                         | _                                                                         |
| MAX WATTAGE               | 6.5W x 1                                   |                                                                           |
| VOLTAGE                   | 220/240v or 110/120v*                      |                                                                           |
| IP RATING                 | 20                                         |                                                                           |
| CLASS PROTECTION          | I                                          |                                                                           |
| SHADE CODE                | GL192                                      | -                                                                         |
| CABLE   CHAIN   BAR LENGT | 100cm  40"                                 |                                                                           |
| CABLE TYPE                | MLCA047   2 Core Round   Brown Braid   PVC |                                                                           |