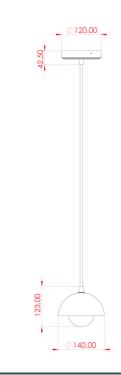

#### **FEROX** Ceramic Pendant MLCMP073POLBRSCL **Polished Brass**

| MATERIAL                  | Brass   Ceramic                            | Fixing Bracket MLWB17<br>* Fixing bracket may differ for UL wired products. |
|---------------------------|--------------------------------------------|-----------------------------------------------------------------------------|
| HEIGHT                    | 15cm   5.91''                              | 12cm                                                                        |
| WIDTH   DIAMETER          | 14cm  5.51"                                | 7.5cm                                                                       |
| LENGTH   PROJECTION       | n/a                                        |                                                                             |
| WEIGHT                    | 0.65KG   1.43lbs                           |                                                                             |
| LAMP HOLDER               | G9                                         |                                                                             |
| MAX WATTAGE               | 6.5W x 1                                   |                                                                             |
| VOLTAGE                   | 220/240v or 110/120v*                      |                                                                             |
| IP RATING                 | 20                                         |                                                                             |
| CLASS PROTECTION          | I                                          |                                                                             |
| SHADE CODE                | GL196                                      |                                                                             |
| CABLE   CHAIN   BAR LENGT | 100cm  40"                                 |                                                                             |
| CABLE TYPE                | MLCA028   2 Core Round   Black Braid   PVC |                                                                             |

#### **FEROX** Ceramic Pendant MLCMP073POLBRSFR **Polished Brass**

| MATERIAL                  | Brass   Ceramic                            | Fixing Bracket MLWB17<br>* Fixing bracket may differ for UL wired products. |
|---------------------------|--------------------------------------------|-----------------------------------------------------------------------------|
| HEIGHT                    | 15cm   5.91''                              | 12cm                                                                        |
| WIDTH   DIAMETER          | 14cm  5.51''                               | 7.5cm                                                                       |
| LENGTH   PROJECTION       | n/a                                        |                                                                             |
| WEIGHT                    | 0.65KG   1.43lbs                           |                                                                             |
| LAMP HOLDER               | G9                                         |                                                                             |
| MAX WATTAGE               | 6.5W x 1                                   |                                                                             |
| VOLTAGE                   | 220/240v or 110/120v*                      |                                                                             |
| IP RATING                 | 20                                         |                                                                             |
| CLASS PROTECTION          | I                                          |                                                                             |
| SHADE CODE                | GL208                                      |                                                                             |
| CABLE   CHAIN   BAR LENGT | 100cm  40"                                 |                                                                             |
| CABLE TYPE                | MLCA028   2 Core Round   Black Braid   PVC |                                                                             |

#### **FEROX** Ceramic Pendant MLCMP073POLBRSOP **Polished Brass**

| MATERIAL                  | Brass   Ceramic                            | Fixing Bracket MLWB17 * Fixing bracket may differ for UL wired products. |
|---------------------------|--------------------------------------------|--------------------------------------------------------------------------|
| HEIGHT                    | 15cm   5.91''                              | 12cm                                                                     |
| WIDTH   DIAMETER          | 14cm  5.51''                               | 7.5cm                                                                    |
| LENGTH   PROJECTION       | n/a                                        |                                                                          |
| WEIGHT                    | 0.65KG   1.43lbs                           |                                                                          |
| LAMP HOLDER               | G9                                         |                                                                          |
| MAX WATTAGE               | 6.5W x 1                                   |                                                                          |
| VOLTAGE                   | 220/240v or 110/120v*                      |                                                                          |
| IP RATING                 | 20                                         |                                                                          |
| CLASS PROTECTION          | I                                          |                                                                          |
| SHADE CODE                | GL192                                      |                                                                          |
| CABLE   CHAIN   BAR LENGT | 100cm  40"                                 |                                                                          |
| CABLE TYPE                | MLCA028   2 Core Round   Black Braid   PVC |                                                                          |