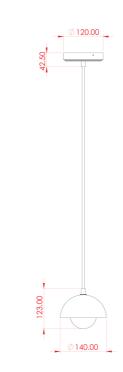

### MLCMP073SATBRSFR Satin Brass

| MATERIAL                  | Brass   Ceramic                            | Fixing Bracket     | MLWB17<br>differ for UL wired products. |
|---------------------------|--------------------------------------------|--------------------|-----------------------------------------|
| HEIGHT                    | 15cm   5.91''                              | , ming brasher may | 12cm                                    |
| WIDTH   DIAMETER          | 14cm  5.51''                               |                    | 7.5cm                                   |
| LENGTH   PROJECTION       | n/a                                        |                    |                                         |
| WEIGHT                    | 0.65KG   1.43lbs                           |                    |                                         |
| LAMP HOLDER               | G9                                         |                    |                                         |
| MAX WATTAGE               | 6.5W x 1                                   |                    | $\mathbb{A}$                            |
| VOLTAGE                   | 220/240v or 110/120v*                      |                    |                                         |
| IP RATING                 | 20                                         |                    |                                         |
| CLASS PROTECTION          | I                                          |                    |                                         |
| SHADE CODE                | GL208                                      |                    |                                         |
| CABLE   CHAIN   BAR LENGT | 100cm  40"                                 |                    |                                         |
| CABLE TYPE                | MLCA028   2 Core Round   Black Braid   PVC |                    |                                         |

### MLCMP073SATBRSOP Satin Brass

| MATERIAL                  | Brass   Ceramic                            | Fixing Bracket MLWB17<br>* Fixing bracket may differ for UL |
|---------------------------|--------------------------------------------|-------------------------------------------------------------|
| HEIGHT                    | 15cm   5.91''                              |                                                             |
| WIDTH   DIAMETER          | 14cm   5.51''                              |                                                             |
| LENGTH   PROJECTION       | n/a                                        |                                                             |
| WEIGHT                    | 0.65KG   1.43lbs                           |                                                             |
| LAMP HOLDER               | G9                                         | /                                                           |
| MAX WATTAGE               | 6.5W x 1                                   |                                                             |
| VOLTAGE                   | 220/240v or 110/120v*                      |                                                             |
| IP RATING                 | 20                                         |                                                             |
| CLASS PROTECTION          | 1                                          |                                                             |
| SHADE CODE                | GL192                                      |                                                             |
| CABLE   CHAIN   BAR LENGT | 100cm  40"                                 |                                                             |
| CABLE TYPE                | MLCA028   2 Core Round   Black Braid   PVC |                                                             |