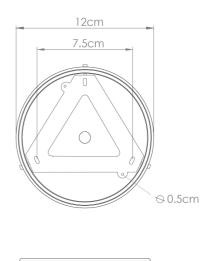

#### MLCMP073ANTBRSCL **Antique Brass**

| MATERIAL                  | Brass   Ceramic                            | Fixing Bracket | MLWB17<br>differ for UL wired products. |
|---------------------------|--------------------------------------------|----------------|-----------------------------------------|
| HEIGHT                    | 15cm   5.91''                              | <u>.</u> ,     | 12cm                                    |
| WIDTH   DIAMETER          | 14cm  5.51"                                |                | 7.5cm                                   |
| LENGTH   PROJECTION       | n/a                                        |                |                                         |
| WEIGHT                    | 0.65KG   1.43lbs                           |                |                                         |
| LAMP HOLDER               | G9                                         |                |                                         |
| MAX WATTAGE               | 6.5W x 1                                   |                | $\square \  \  $                        |
| VOLTAGE                   | 220/240v or 110/120v*                      |                |                                         |
| IP RATING                 | 20                                         |                |                                         |
| CLASS PROTECTION          | I                                          |                |                                         |
| SHADE CODE                | GL196                                      |                |                                         |
| CABLE   CHAIN   BAR LENGT | 100cm  40"                                 |                |                                         |
| CABLE TYPE                | MLCA047   2 Core Round   Brown Braid   PVC |                |                                         |

#### MLCMP073ANTBRSFR **Antique Brass**

| MATERIAL                  | Brass   Ceramic                            | Fixing Bracket MLWB17<br>* Fixing bracket may differ for UL wired products. |
|---------------------------|--------------------------------------------|-----------------------------------------------------------------------------|
| HEIGHT                    | 15cm   5.91''                              | 12cm                                                                        |
| WIDTH   DIAMETER          | 14cm  5.51"                                | 7.5cm                                                                       |
| LENGTH   PROJECTION       | n/a                                        |                                                                             |
| WEIGHT                    | 0.65KG   1.43lbs                           |                                                                             |
| LAMP HOLDER               | G9                                         |                                                                             |
| MAX WATTAGE               | 6.5W x 1                                   |                                                                             |
| VOLTAGE                   | 220/240v or 110/120v*                      |                                                                             |
| IP RATING                 | 20                                         |                                                                             |
| CLASS PROTECTION          | 1                                          |                                                                             |
| SHADE CODE                | GL208                                      |                                                                             |
| CABLE   CHAIN   BAR LENGT | 100cm  40"                                 |                                                                             |
| CABLE TYPE                | MLCA047   2 Core Round   Brown Braid   PVC |                                                                             |

EST. 2009 mullan

www.mullanlighting.com

MLCMP073ANTBRSOP **Antique Brass** 

| MATERIAL                  | Brass   Ceramic                            | Fixing Bracket MLWB17  * Fixing bracket may differ for UL wired products. |
|---------------------------|--------------------------------------------|---------------------------------------------------------------------------|
| HEIGHT                    | 15cm   5.91''                              | - 12cm                                                                    |
| WIDTH   DIAMETER          | 14cm   5.51''                              | 7.5cm                                                                     |
| LENGTH   PROJECTION       | n/a                                        |                                                                           |
| WEIGHT                    | 0.65KG   1.43lbs                           |                                                                           |
| LAMP HOLDER               | G9                                         | _                                                                         |
| MAX WATTAGE               | 6.5W x 1                                   |                                                                           |
| VOLTAGE                   | 220/240v or 110/120v*                      |                                                                           |
| IP RATING                 | 20                                         |                                                                           |
| CLASS PROTECTION          | I                                          |                                                                           |
| SHADE CODE                | GL192                                      | -                                                                         |
| CABLE   CHAIN   BAR LENGT | 100cm  40"                                 |                                                                           |
| CABLE TYPE                | MLCA047   2 Core Round   Brown Braid   PVC |                                                                           |