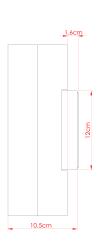

## PUDONG Bathroom Light

MLBWL166

| MATERIAL                  | Concrete   |
|---------------------------|------------|
| HEIGHT                    | 26cm       |
| WIDTH   DIAMETER          | 9cm        |
| LENGTH   PROJECTION       | 10.5cm     |
| WEIGHT                    | 1.9 kg     |
| LAMPHOLDER                | Integrated |
| MAX WATTAGE               | 12W        |
| VOLTAGE                   | 220/240v   |
| IP RATING                 | IP65       |
| CLASS PROTECTION          | Class I    |
| SHADE                     | -          |
| FLEX   BAR   CHAIN LENGTH | n/a        |
| CABLE TYPE                | -          |