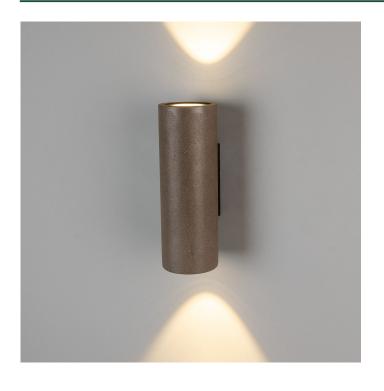

## PUDONG Bathroom Light

MLBWL166

| MATERIAL                  | Concrete   |
|---------------------------|------------|
| HEIGHT                    | 26cm       |
| WIDTH   DIAMETER          | 9cm        |
| LENGTH   PROJECTION       | 10.5cm     |
| WEIGHT                    | 1.9 kg     |
| LAMPHOLDER                | Integrated |
| MAX WATTAGE               | 12W        |
| VOLTAGE                   | 220/240v   |
| IP RATING                 | IP65       |
| CLASS PROTECTION          | Class I    |
| SHADE                     | -          |
| FLEX   BAR   CHAIN LENGTH | n/a        |
| CABLE TYPE                | -          |