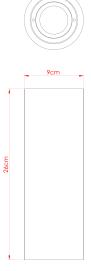

## PUDONG Bathroom Light

MLBWL166

| MATERIAL                  | Concrete   |
|---------------------------|------------|
| HEIGHT                    | 26cm       |
| WIDTH   DIAMETER          | 9cm        |
| LENGTH   PROJECTION       | 10.5cm     |
| WEIGHT                    | 1.9 kg     |
| LAMPHOLDER                | Integrated |
| MAX WATTAGE               | 12W        |
| VOLTAGE                   | 220/240v   |
| IP RATING                 | IP65       |
| CLASS PROTECTION          | Class I    |
| SHADE                     | -          |
| FLEX   BAR   CHAIN LENGTH | n/a        |
| CABLE TYPE                | -          |