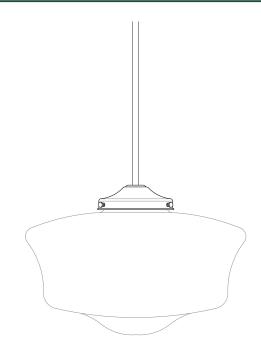

### MLP377ANTBRS Antique Brass

| MATERIAL                  | Brass   Glass |
|---------------------------|---------------|
| HEIGHT                    | 28cm          |
| WIDTH   DIAMETER          | 35cm          |
| LENGTH   PROJECTION       | n/a           |
| WEIGHT                    | 4.3 kg        |
| LAMPHOLDER                | E27           |
| MAX WATTAGE               | 60W           |
| VOLTAGE                   | 220/240v      |
| IP RATING                 | IP20          |
| CLASS PROTECTION          | Class I       |
| SHADE                     | GL041A        |
| FLEX   BAR   CHAIN LENGTH | 90cm          |
| CABLE TYPE                | -             |

### MLP377ANTSLV Antique Silver

| MATERIAL                  | Brass   Glass |
|---------------------------|---------------|
| HEIGHT                    | 28cm          |
| WIDTH   DIAMETER          | 35cm          |
| LENGTH   PROJECTION       | n/a           |
| WEIGHT                    | 4.3 kg        |
| LAMPHOLDER                | E27           |
| MAX WATTAGE               | 60W           |
| VOLTAGE                   | 220/240v      |
| IP RATING                 | IP20          |
| CLASS PROTECTION          | Class I       |
| SHADE                     | GL041A        |
| FLEX   BAR   CHAIN LENGTH | 90cm          |
| CABLE TYPE                | -             |

### MLP377POLBRS Polished Brass

| MATERIAL                  | Brass   Glass |
|---------------------------|---------------|
| HEIGHT                    | 28cm          |
| WIDTH   DIAMETER          | 35cm          |
| LENGTH   PROJECTION       | n/a           |
| WEIGHT                    | 4.3 kg        |
| LAMPHOLDER                | E27           |
| MAX WATTAGE               | 60W           |
| VOLTAGE                   | 220/240v      |
| IP RATING                 | IP20          |
| CLASS PROTECTION          | Class I       |
| SHADE                     | GL041A        |
| FLEX   BAR   CHAIN LENGTH | 90cm          |
| CABLE TYPE                | -             |

### MLP377SATBRS Satin Brass

| MATERIAL                  | Brass   Glass |
|---------------------------|---------------|
| HEIGHT                    | 28cm          |
| WIDTH   DIAMETER          | 35cm          |
| LENGTH   PROJECTION       | n/a           |
| WEIGHT                    | 4.3 kg        |
| LAMPHOLDER                | E27           |
| MAX WATTAGE               | 60W           |
| VOLTAGE                   | 220/240v      |
| IP RATING                 | IP20          |
| CLASS PROTECTION          | Class I       |
| SHADE                     | GL041A        |
| FLEX   BAR   CHAIN LENGTH | 90cm          |
| CABLE TYPE                | -             |