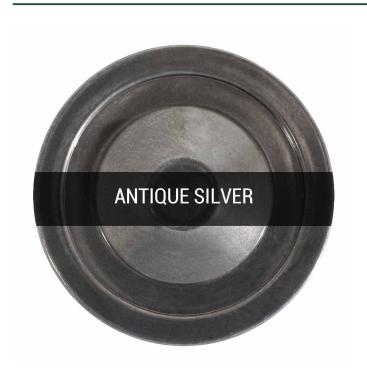

### MLP377ANTSLV Antique Silver

| MATERIAL                  | Brass   Glass |
|---------------------------|---------------|
| HEIGHT                    | 28cm          |
| WIDTH   DIAMETER          | 35cm          |
| LENGTH   PROJECTION       | n/a           |
| WEIGHT                    | 4.3 kg        |
| LAMPHOLDER                | E27           |
| MAX WATTAGE               | 60W           |
| VOLTAGE                   | 220/240v      |
| IP RATING                 | IP20          |
| CLASS PROTECTION          | Class I       |
| SHADE                     | GL041A        |
| FLEX   BAR   CHAIN LENGTH | 90cm          |
| CABLE TYPE                | -             |

#### FIXING BRACKET: MLWB01 | Antique Silver

1) Bulbs not included. 2) Dimensions do not include bulbs. 3) All products are individually made-to-order and therefore may differ slightly within manufacturing tolerances. 4) Cable / chain can be shortened during installation. Longer cable / chain lengths available on request. 5) Additional colour finishes may be available on request. 6) Refer to our website for a full list of terms and conditions.