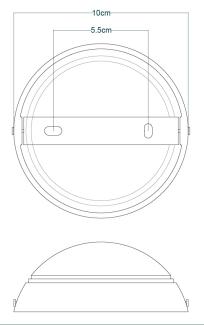

#### FIXING BRACKET: MLWB01 | Antique Brass

TOUGES:

1) Bulbs not included. 2) Dimensions do not include bulbs. 3) All products are individually made-to-order and therefore may differ slightly within manufacturing tolerances. 4) Cable / chain can be shortened during installation. Longer cable / chain lengths available on request. 5) Additional colour finishes may be available on request. 6) Refer to our website for a full list of terms and conditions.