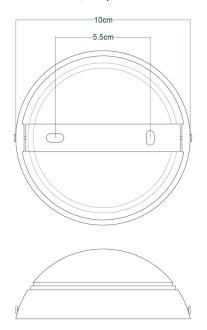

### MLP377ANTBRS Antique Brass

| MATERIAL                  | Brass   Glass |
|---------------------------|---------------|
| HEIGHT                    | 28cm          |
| WIDTH   DIAMETER          | 35cm          |
| LENGTH   PROJECTION       | n/a           |
| WEIGHT                    | 4.3 kg        |
| LAMPHOLDER                | E27           |
| MAX WATTAGE               | 60W           |
| VOLTAGE                   | 220/240v      |
| IP RATING                 | IP20          |
| CLASS PROTECTION          | Class I       |
| SHADE                     | GL041A        |
| FLEX   BAR   CHAIN LENGTH | 90cm          |
| CABLE TYPE                | -             |

### MLP377ANTSLV Antique Silver

| MATERIAL                  | Brass   Glass |
|---------------------------|---------------|
| HEIGHT                    | 28cm          |
| WIDTH   DIAMETER          | 35cm          |
| LENGTH   PROJECTION       | n/a           |
| WEIGHT                    | 4.3 kg        |
| LAMPHOLDER                | E27           |
| MAX WATTAGE               | 60W           |
| VOLTAGE                   | 220/240v      |
| IP RATING                 | IP20          |
| CLASS PROTECTION          | Class I       |
| SHADE                     | GL041A        |
| FLEX   BAR   CHAIN LENGTH | 90cm          |
| CABLE TYPE                | -             |

### MLP377POLBRS Polished Brass

| MATERIAL                  | Brass   Glass |
|---------------------------|---------------|
| HEIGHT                    | 28cm          |
| WIDTH   DIAMETER          | 35cm          |
| LENGTH   PROJECTION       | n/a           |
| WEIGHT                    | 4.3 kg        |
| LAMPHOLDER                | E27           |
| MAX WATTAGE               | 60W           |
| VOLTAGE                   | 220/240v      |
| IP RATING                 | IP20          |
| CLASS PROTECTION          | Class I       |
| SHADE                     | GL041A        |
| FLEX   BAR   CHAIN LENGTH | 90cm          |
| CABLE TYPE                | -             |

### MLP377SATBRS Satin Brass

| MATERIAL                  | Brass   Glass |
|---------------------------|---------------|
| HEIGHT                    | 28cm          |
| WIDTH   DIAMETER          | 35cm          |
| LENGTH   PROJECTION       | n/a           |
| WEIGHT                    | 4.3 kg        |
| LAMPHOLDER                | E27           |
| MAX WATTAGE               | 60W           |
| VOLTAGE                   | 220/240v      |
| IP RATING                 | IP20          |
| CLASS PROTECTION          | Class I       |
| SHADE                     | GL041A        |
| FLEX   BAR   CHAIN LENGTH | 90cm          |
| CABLE TYPE                | -             |