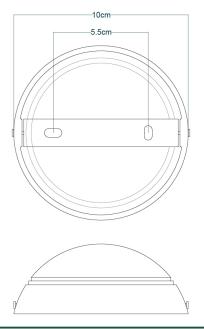

#### FIXING BRACKET: MLWB01 | Antique Silver

1) Bulbs not included. 2) Dimensions do not include bulbs. 3) All products are individually made-to-order and therefore may differ slightly within manufacturing tolerances. 4) Cable / chain can be shortened during installation. Longer cable / chain lengths available on request. 5) Additional colour finishes may be available on request. 6) Refer to our website for a full list of terms and conditions.