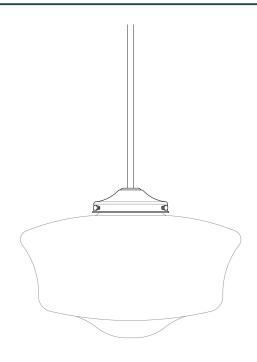

### MLP377ANTBRS Antique Brass

| MATERIAL                  | Brass   Glass |
|---------------------------|---------------|
| HEIGHT                    | 28cm          |
| WIDTH   DIAMETER          | 35cm          |
| LENGTH   PROJECTION       | n/a           |
| WEIGHT                    | 4.3 kg        |
| LAMPHOLDER                | E27           |
| MAX WATTAGE               | 60W           |
| VOLTAGE                   | 220/240v      |
| IP RATING                 | IP20          |
| CLASS PROTECTION          | Class I       |
| SHADE                     | GL041A        |
| FLEX   BAR   CHAIN LENGTH | 90cm          |
| CABLE TYPE                | -             |

### MLP377ANTSLV Antique Silver

| MATERIAL                  | Brass   Glass |
|---------------------------|---------------|
| HEIGHT                    | 28cm          |
| WIDTH   DIAMETER          | 35cm          |
| LENGTH   PROJECTION       | n/a           |
| WEIGHT                    | 4.3 kg        |
| LAMPHOLDER                | E27           |
| MAX WATTAGE               | 60W           |
| VOLTAGE                   | 220/240v      |
| IP RATING                 | IP20          |
| CLASS PROTECTION          | Class I       |
| SHADE                     | GL041A        |
| FLEX   BAR   CHAIN LENGTH | 90cm          |
| CABLE TYPE                | -             |

### MLP377POLBRS Polished Brass

| MATERIAL                  | Brass   Glass |
|---------------------------|---------------|
| HEIGHT                    | 28cm          |
| WIDTH   DIAMETER          | 35cm          |
| LENGTH   PROJECTION       | n/a           |
| WEIGHT                    | 4.3 kg        |
| LAMPHOLDER                | E27           |
| MAX WATTAGE               | 60W           |
| VOLTAGE                   | 220/240v      |
| IP RATING                 | IP20          |
| CLASS PROTECTION          | Class I       |
| SHADE                     | GL041A        |
| FLEX   BAR   CHAIN LENGTH | 90cm          |
| CABLE TYPE                | -             |

### MLP377SATBRS Satin Brass

| MATERIAL                  | Brass   Glass |
|---------------------------|---------------|
| HEIGHT                    | 28cm          |
| WIDTH   DIAMETER          | 35cm          |
| LENGTH   PROJECTION       | n/a           |
| WEIGHT                    | 4.3 kg        |
| LAMPHOLDER                | E27           |
| MAX WATTAGE               | 60W           |
| VOLTAGE                   | 220/240v      |
| IP RATING                 | IP20          |
| CLASS PROTECTION          | Class I       |
| SHADE                     | GL041A        |
| FLEX   BAR   CHAIN LENGTH | 90cm          |
| CABLE TYPE                | -             |