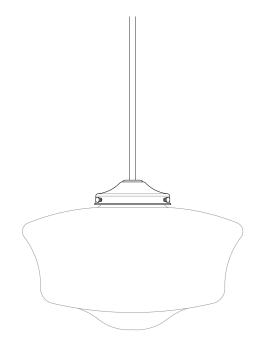

### MLP377ANTBRS Antique Brass

| MATERIAL                  | Brass   Glass |
|---------------------------|---------------|
| HEIGHT                    | 28cm          |
| WIDTH   DIAMETER          | 35cm          |
| LENGTH   PROJECTION       | n/a           |
| WEIGHT                    | 4.3 kg        |
| LAMPHOLDER                | E27           |
| MAX WATTAGE               | 60W           |
| VOLTAGE                   | 220/240v      |
| IP RATING                 | IP20          |
| CLASS PROTECTION          | Class I       |
| SHADE                     | GL041A        |
| FLEX   BAR   CHAIN LENGTH | 90cm          |
| CABLE TYPE                | -             |

### MLP377ANTSLV Antique Silver

| MATERIAL                  | Brass   Glass |
|---------------------------|---------------|
| HEIGHT                    | 28cm          |
| WIDTH   DIAMETER          | 35cm          |
| LENGTH   PROJECTION       | n/a           |
| WEIGHT                    | 4.3 kg        |
| LAMPHOLDER                | E27           |
| MAX WATTAGE               | 60W           |
| VOLTAGE                   | 220/240v      |
| IP RATING                 | IP20          |
| CLASS PROTECTION          | Class I       |
| SHADE                     | GL041A        |
| FLEX   BAR   CHAIN LENGTH | 90cm          |
| CABLE TYPE                | -             |

### MLP377POLBRS Polished Brass

| MATERIAL                  | Brass   Glass |
|---------------------------|---------------|
| HEIGHT                    | 28cm          |
| WIDTH   DIAMETER          | 35cm          |
| LENGTH   PROJECTION       | n/a           |
| WEIGHT                    | 4.3 kg        |
| LAMPHOLDER                | E27           |
| MAX WATTAGE               | 60W           |
| VOLTAGE                   | 220/240v      |
| IP RATING                 | IP20          |
| CLASS PROTECTION          | Class I       |
| SHADE                     | GL041A        |
| FLEX   BAR   CHAIN LENGTH | 90cm          |
| CABLE TYPE                | -             |

### MLP377SATBRS Satin Brass

| MATERIAL                  | Brass   Glass |
|---------------------------|---------------|
| HEIGHT                    | 28cm          |
| WIDTH   DIAMETER          | 35cm          |
| LENGTH   PROJECTION       | n/a           |
| WEIGHT                    | 4.3 kg        |
| LAMPHOLDER                | E27           |
| MAX WATTAGE               | 60W           |
| VOLTAGE                   | 220/240v      |
| IP RATING                 | IP20          |
| CLASS PROTECTION          | Class I       |
| SHADE                     | GL041A        |
| FLEX   BAR   CHAIN LENGTH | 90cm          |
| CABLE TYPE                | -             |