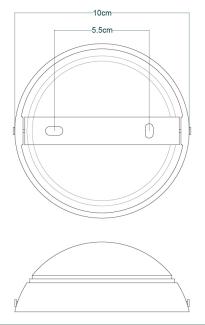

#### FIXING BRACKET: MLWB01 | Antique Brass

TOUGES:

1) Bulbs not included. 2) Dimensions do not include bulbs. 3) All products are individually made-to-order and therefore may differ slightly within manufacturing tolerances. 4) Cable / chain can be shortened during installation. Longer cable / chain lengths available on request. 5) Additional colour finishes may be available on request. 6) Refer to our website for a full list of terms and conditions.

#### FIXING BRACKET: MLWB01 | Antique Silver

1) Bulbs not included. 2) Dimensions do not include bulbs. 3) All products are individually made-to-order and therefore may differ slightly within manufacturing tolerances. 4) Cable / chain can be shortened during installation. Longer cable / chain lengths available on request. 5) Additional colour finishes may be available on request. 6) Refer to our website for a full list of terms and conditions.

#### FIXING BRACKET: MLWB01 | Polished Brass

TOUGES:

1) Bulbs not included. 2) Dimensions do not include bulbs. 3) All products are individually made-to-order and therefore may differ slightly within manufacturing tolerances. 4) Cable / chain can be shortened during installation. Longer cable / chain lengths available on request. 5) Additional colour finishes may be available on request. 6) Refer to our website for a full list of terms and conditions.

#### FIXING BRACKET: MLWB01 | Satin Brass

1) Bulbs not included. 2) Dimensions do not include bulbs. 3) All products are individually made-to-order and therefore may differ slightly within manufacturing tolerances. 4) Cable / chain can be shortened during installation. Longer cable / chain lengths available on request. 5) Additional colour finishes may be available on request. 6) Refer to our website for a full list of terms and conditions.