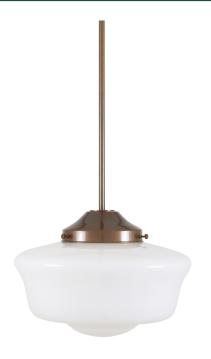

### MLP377ANTBRS Antique Brass

| MATERIAL                  | Brass   Glass |
|---------------------------|---------------|
| HEIGHT                    | 28cm          |
| WIDTH   DIAMETER          | 35cm          |
| LENGTH   PROJECTION       | n/a           |
| WEIGHT                    | 4.3 kg        |
| LAMPHOLDER                | E27           |
| MAX WATTAGE               | 60W           |
| VOLTAGE                   | 220/240v      |
| IP RATING                 | IP20          |
| CLASS PROTECTION          | Class I       |
| SHADE                     | GL041A        |
| FLEX   BAR   CHAIN LENGTH | 90cm          |
| CABLE TYPE                | -             |

### MLP377ANTSLV Antique Silver

| MATERIAL                  | Brass   Glass |
|---------------------------|---------------|
| HEIGHT                    | 28cm          |
| WIDTH   DIAMETER          | 35cm          |
| LENGTH   PROJECTION       | n/a           |
| WEIGHT                    | 4.3 kg        |
| LAMPHOLDER                | E27           |
| MAX WATTAGE               | 60W           |
| VOLTAGE                   | 220/240v      |
| IP RATING                 | IP20          |
| CLASS PROTECTION          | Class I       |
| SHADE                     | GL041A        |
| FLEX   BAR   CHAIN LENGTH | 90cm          |
| CABLE TYPE                | -             |

### MLP377POLBRS Polished Brass

| MATERIAL                  | Brass   Glass |
|---------------------------|---------------|
| HEIGHT                    | 28cm          |
| WIDTH   DIAMETER          | 35cm          |
| LENGTH   PROJECTION       | n/a           |
| WEIGHT                    | 4.3 kg        |
| LAMPHOLDER                | E27           |
| MAX WATTAGE               | 60W           |
| VOLTAGE                   | 220/240v      |
| IP RATING                 | IP20          |
| CLASS PROTECTION          | Class I       |
| SHADE                     | GL041A        |
| FLEX   BAR   CHAIN LENGTH | 90cm          |
| CABLE TYPE                | -             |

### MLP377SATBRS Satin Brass

| MATERIAL                  | Brass   Glass |
|---------------------------|---------------|
| HEIGHT                    | 28cm          |
| WIDTH   DIAMETER          | 35cm          |
| LENGTH   PROJECTION       | n/a           |
| WEIGHT                    | 4.3 kg        |
| LAMPHOLDER                | E27           |
| MAX WATTAGE               | 60W           |
| VOLTAGE                   | 220/240v      |
| IP RATING                 | IP20          |
| CLASS PROTECTION          | Class I       |
| SHADE                     | GL041A        |
| FLEX   BAR   CHAIN LENGTH | 90cm          |
| CABLE TYPE                | -             |