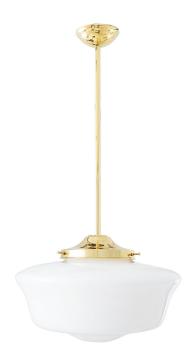

### MLP377ANTBRS Antique Brass

| MATERIAL                  | Brass   Glass |
|---------------------------|---------------|
| HEIGHT                    | 28cm          |
| WIDTH   DIAMETER          | 35cm          |
| LENGTH   PROJECTION       | n/a           |
| WEIGHT                    | 4.3 kg        |
| LAMPHOLDER                | E27           |
| MAX WATTAGE               | 60W           |
| VOLTAGE                   | 220/240v      |
| IP RATING                 | IP20          |
| CLASS PROTECTION          | Class I       |
| SHADE                     | GL041A        |
| FLEX   BAR   CHAIN LENGTH | 90cm          |
| CABLE TYPE                | -             |

### MLP377ANTSLV Antique Silver

| MATERIAL                  | Brass   Glass |
|---------------------------|---------------|
| HEIGHT                    | 28cm          |
| WIDTH   DIAMETER          | 35cm          |
| LENGTH   PROJECTION       | n/a           |
| WEIGHT                    | 4.3 kg        |
| LAMPHOLDER                | E27           |
| MAX WATTAGE               | 60W           |
| VOLTAGE                   | 220/240v      |
| IP RATING                 | IP20          |
| CLASS PROTECTION          | Class I       |
| SHADE                     | GL041A        |
| FLEX   BAR   CHAIN LENGTH | 90cm          |
| CABLE TYPE                | -             |

### MLP377POLBRS Polished Brass

| MATERIAL                  | Brass   Glass |
|---------------------------|---------------|
| HEIGHT                    | 28cm          |
| WIDTH   DIAMETER          | 35cm          |
| LENGTH   PROJECTION       | n/a           |
| WEIGHT                    | 4.3 kg        |
| LAMPHOLDER                | E27           |
| MAX WATTAGE               | 60W           |
| VOLTAGE                   | 220/240v      |
| IP RATING                 | IP20          |
| CLASS PROTECTION          | Class I       |
| SHADE                     | GL041A        |
| FLEX   BAR   CHAIN LENGTH | 90cm          |
| CABLE TYPE                | -             |

### MLP377SATBRS Satin Brass

| MATERIAL                  | Brass   Glass |
|---------------------------|---------------|
| HEIGHT                    | 28cm          |
| WIDTH   DIAMETER          | 35cm          |
| LENGTH   PROJECTION       | n/a           |
| WEIGHT                    | 4.3 kg        |
| LAMPHOLDER                | E27           |
| MAX WATTAGE               | 60W           |
| VOLTAGE                   | 220/240v      |
| IP RATING                 | IP20          |
| CLASS PROTECTION          | Class I       |
| SHADE                     | GL041A        |
| FLEX   BAR   CHAIN LENGTH | 90cm          |
| CABLE TYPE                | -             |