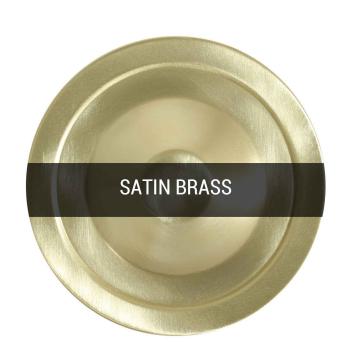

### MLP377SATBRS Satin Brass

| MATERIAL                  | Brass   Glass |
|---------------------------|---------------|
| HEIGHT                    | 28cm          |
| WIDTH   DIAMETER          | 35cm          |
| LENGTH   PROJECTION       | n/a           |
| WEIGHT                    | 4.3 kg        |
| LAMPHOLDER                | E27           |
| MAX WATTAGE               | 60W           |
| VOLTAGE                   | 220/240v      |
| IP RATING                 | IP20          |
| CLASS PROTECTION          | Class I       |
| SHADE                     | GL041A        |
| FLEX   BAR   CHAIN LENGTH | 90cm          |
| CABLE TYPE                | -             |

#### FIXING BRACKET: MLWB01 | Satin Brass

1) Bulbs not included. 2) Dimensions do not include bulbs. 3) All products are individually made-to-order and therefore may differ slightly within manufacturing tolerances. 4) Cable / chain can be shortened during installation. Longer cable / chain lengths available on request. 5) Additional colour finishes may be available on request. 6) Refer to our website for a full list of terms and conditions.