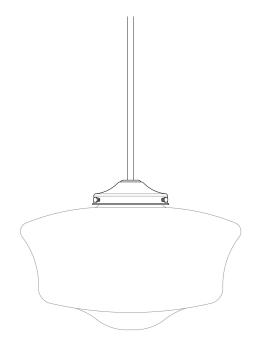

### MLP377ANTBRS Antique Brass

| MATERIAL                  | Brass   Glass |
|---------------------------|---------------|
| HEIGHT                    | 28cm          |
| WIDTH   DIAMETER          | 35cm          |
| LENGTH   PROJECTION       | n/a           |
| WEIGHT                    | 4.3 kg        |
| LAMPHOLDER                | E27           |
| MAX WATTAGE               | 60W           |
| VOLTAGE                   | 220/240v      |
| IP RATING                 | IP20          |
| CLASS PROTECTION          | Class I       |
| SHADE                     | GL041A        |
| FLEX   BAR   CHAIN LENGTH | 90cm          |
| CABLE TYPE                | -             |

### MLP377ANTSLV Antique Silver

| MATERIAL                  | Brass   Glass |
|---------------------------|---------------|
| HEIGHT                    | 28cm          |
| WIDTH   DIAMETER          | 35cm          |
| LENGTH   PROJECTION       | n/a           |
| WEIGHT                    | 4.3 kg        |
| LAMPHOLDER                | E27           |
| MAX WATTAGE               | 60W           |
| VOLTAGE                   | 220/240v      |
| IP RATING                 | IP20          |
| CLASS PROTECTION          | Class I       |
| SHADE                     | GL041A        |
| FLEX   BAR   CHAIN LENGTH | 90cm          |
| CABLE TYPE                | -             |

### MLP377POLBRS Polished Brass

| MATERIAL                  | Brass   Glass |
|---------------------------|---------------|
| HEIGHT                    | 28cm          |
| WIDTH   DIAMETER          | 35cm          |
| LENGTH   PROJECTION       | n/a           |
| WEIGHT                    | 4.3 kg        |
| LAMPHOLDER                | E27           |
| MAX WATTAGE               | 60W           |
| VOLTAGE                   | 220/240v      |
| IP RATING                 | IP20          |
| CLASS PROTECTION          | Class I       |
| SHADE                     | GL041A        |
| FLEX   BAR   CHAIN LENGTH | 90cm          |
| CABLE TYPE                | -             |

### MLP377SATBRS Satin Brass

| MATERIAL                  | Brass   Glass |
|---------------------------|---------------|
| HEIGHT                    | 28cm          |
| WIDTH   DIAMETER          | 35cm          |
| LENGTH   PROJECTION       | n/a           |
| WEIGHT                    | 4.3 kg        |
| LAMPHOLDER                | E27           |
| MAX WATTAGE               | 60W           |
| VOLTAGE                   | 220/240v      |
| IP RATING                 | IP20          |
| CLASS PROTECTION          | Class I       |
| SHADE                     | GL041A        |
| FLEX   BAR   CHAIN LENGTH | 90cm          |
| CABLE TYPE                | -             |