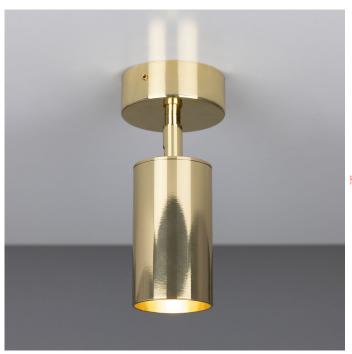

### MLCF121ANTBRS Antique Brass

| MATERIAL                  | Brass                                       |
|---------------------------|---------------------------------------------|
| HEIGHT                    | 20cm                                        |
| WIDTH   DIAMETER          | 8.5cm                                       |
| LENGTH   PROJECTION       | n/a                                         |
| WEIGHT                    | 0.8 kg                                      |
| LAMPHOLDER                | GU10                                        |
| MAX WATTAGE               | 5W                                          |
| VOLTAGE                   | 220/240v                                    |
| IP RATING                 | IP20                                        |
| CLASS PROTECTION          | Class I                                     |
| SHADE                     | -                                           |
| FLEX   BAR   CHAIN LENGTH | n/a                                         |
| CABLE TYPE                | MLCA009   Black PVC Flexible Cable   2 Core |

### MLCF121ANTSLV Antique Silver

| MATERIAL                  | Brass                                       |
|---------------------------|---------------------------------------------|
| HEIGHT                    | 20cm                                        |
| WIDTH   DIAMETER          | 8.5cm                                       |
| LENGTH   PROJECTION       | n/a                                         |
| WEIGHT                    | 0.8 kg                                      |
| LAMPHOLDER                | GU10                                        |
| MAX WATTAGE               | 5W                                          |
| VOLTAGE                   | 220/240v                                    |
| IP RATING                 | IP20                                        |
| CLASS PROTECTION          | Class I                                     |
| SHADE                     | -                                           |
| FLEX   BAR   CHAIN LENGTH | n/a                                         |
| CABLE TYPE                | MLCA009   Black PVC Flexible Cable   2 Core |

### MLCF121POLBRS Polished Brass

| MATERIAL                  | Brass    |
|---------------------------|----------|
| HEIGHT                    | 20cm     |
| WIDTH   DIAMETER          | 8.5cm    |
| LENGTH   PROJECTION       | n/a      |
| WEIGHT                    | 0.8 kg   |
| LAMPHOLDER                | GU10     |
| MAX WATTAGE               | 5W       |
| VOLTAGE                   | 220/240v |
| IP RATING                 | IP20     |
| CLASS PROTECTION          | Class I  |
| SHADE                     | -        |
| FLEX   BAR   CHAIN LENGTH | n/a      |
|                           |          |

### MLCF121SATBRS Satin Brass

| MATERIAL                  | Brass                                       |
|---------------------------|---------------------------------------------|
| HEIGHT                    | 20cm                                        |
| WIDTH   DIAMETER          | 8.5cm                                       |
| LENGTH   PROJECTION       | n/a                                         |
| WEIGHT                    | 0.8 kg                                      |
| LAMPHOLDER                | GU10                                        |
| MAX WATTAGE               | 5W                                          |
| VOLTAGE                   | 220/240v                                    |
| IP RATING                 | IP20                                        |
| CLASS PROTECTION          | Class I                                     |
| SHADE                     | -                                           |
| FLEX   BAR   CHAIN LENGTH | n/a                                         |
| CABLE TYPE                | MLCA009   Black PVC Flexible Cable   2 Core |

### MLCF121PCMBK Matt Black

| MATERIAL                  | Brass                                       |
|---------------------------|---------------------------------------------|
| HEIGHT                    | 20cm                                        |
| WIDTH   DIAMETER          | 8.5cm                                       |
| LENGTH   PROJECTION       | n/a                                         |
| WEIGHT                    | 0.8 kg                                      |
| LAMPHOLDER                | GU10                                        |
| MAX WATTAGE               | 5W                                          |
| VOLTAGE                   | 220/240v                                    |
| IP RATING                 | IP20                                        |
| CLASS PROTECTION          | Class I                                     |
| SHADE                     | -                                           |
| FLEX   BAR   CHAIN LENGTH | n/a                                         |
| CABLE TYPE                | MLCA009   Black PVC Flexible Cable   2 Core |

### MLCF121PCMMT

| MATERIAL                  | Brass                                       |
|---------------------------|---------------------------------------------|
| HEIGHT                    | 20cm                                        |
| WIDTH   DIAMETER          | 8.5cm                                       |
| LENGTH   PROJECTION       | n/a                                         |
| WEIGHT                    | 0.8 kg                                      |
| LAMPHOLDER                | GU10                                        |
| MAX WATTAGE               | 5W                                          |
| VOLTAGE                   | 220/240v                                    |
| IP RATING                 | IP20                                        |
| CLASS PROTECTION          | Class I                                     |
| SHADE                     |                                             |
| FLEX   BAR   CHAIN LENGTH | n/a                                         |
| CABLE TYPE                | MLCA009   Black PVC Flexible Cable   2 Core |

### MLCF121PCMSB

| MATERIAL                  | Brass                                       |
|---------------------------|---------------------------------------------|
| HEIGHT                    | 20cm                                        |
| WIDTH   DIAMETER          | 8.5cm                                       |
| LENGTH   PROJECTION       | n/a                                         |
| WEIGHT                    | 0.8 kg                                      |
| LAMPHOLDER                | GU10                                        |
| MAX WATTAGE               | 5W                                          |
| VOLTAGE                   | 220/240v                                    |
| IP RATING                 | IP20                                        |
| CLASS PROTECTION          | Class I                                     |
| SHADE                     |                                             |
| FLEX   BAR   CHAIN LENGTH | n/a                                         |
| CABLE TYPE                | MLCA009   Black PVC Flexible Cable   2 Core |

### MLCF121PCMAP

| MATERIAL                  | Brass                                       |
|---------------------------|---------------------------------------------|
| HEIGHT                    | 20cm                                        |
| WIDTH   DIAMETER          | 8.5cm                                       |
| LENGTH   PROJECTION       | n/a                                         |
| WEIGHT                    | 0.8 kg                                      |
| LAMPHOLDER                | GU10                                        |
| MAX WATTAGE               | 5W                                          |
| VOLTAGE                   | 220/240v                                    |
| IP RATING                 | IP20                                        |
| CLASS PROTECTION          | Class I                                     |
| SHADE                     |                                             |
| FLEX   BAR   CHAIN LENGTH | n/a                                         |
| CABLE TYPE                | MLCA009   Black PVC Flexible Cable   2 Core |

### MLCF121PCMHY

| MATERIAL                  | Brass    |
|---------------------------|----------|
| HEIGHT                    | 20cm     |
| WIDTH   DIAMETER          | 8.5cm    |
| LENGTH   PROJECTION       | n/a      |
| WEIGHT                    | 0.8 kg   |
| LAMPHOLDER                | GU10     |
| MAX WATTAGE               | 5W       |
| VOLTAGE                   | 220/240v |
| IP RATING                 | IP20     |
| CLASS PROTECTION          | Class I  |
| SHADE                     |          |
| FLEX   BAR   CHAIN LENGTH | n/a      |
|                           |          |