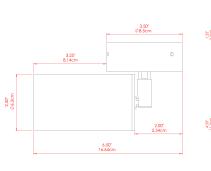

### MLCF121ANTBRS Antique Brass

| MATERIAL                  | Brass                                       |
|---------------------------|---------------------------------------------|
| HEIGHT                    | 20cm                                        |
| WIDTH   DIAMETER          | 8.5cm                                       |
| LENGTH   PROJECTION       | n/a                                         |
| WEIGHT                    | 0.8 kg                                      |
| LAMPHOLDER                | GU10                                        |
| MAX WATTAGE               | 5W                                          |
| VOLTAGE                   | 220/240v                                    |
| IP RATING                 | IP20                                        |
| CLASS PROTECTION          | Class I                                     |
| SHADE                     | -                                           |
| FLEX   BAR   CHAIN LENGTH | n/a                                         |
| CABLE TYPE                | MLCA009   Black PVC Flexible Cable   2 Core |

### MLCF121ANTSLV Antique Silver

| MATERIAL                  | Brass                                       |
|---------------------------|---------------------------------------------|
| HEIGHT                    | 20cm                                        |
| WIDTH   DIAMETER          | 8.5cm                                       |
| LENGTH   PROJECTION       | n/a                                         |
| WEIGHT                    | 0.8 kg                                      |
| LAMPHOLDER                | GU10                                        |
| MAX WATTAGE               | 5W                                          |
| VOLTAGE                   | 220/240v                                    |
| IP RATING                 | IP20                                        |
| CLASS PROTECTION          | Class I                                     |
| SHADE                     | -                                           |
| FLEX   BAR   CHAIN LENGTH | n/a                                         |
| CABLE TYPE                | MLCA009   Black PVC Flexible Cable   2 Core |

### MLCF121POLBRS Polished Brass

| MATERIAL                  | Brass    |
|---------------------------|----------|
| HEIGHT                    | 20cm     |
| WIDTH   DIAMETER          | 8.5cm    |
| LENGTH   PROJECTION       | n/a      |
| WEIGHT                    | 0.8 kg   |
| LAMPHOLDER                | GU10     |
| MAX WATTAGE               | 5W       |
| VOLTAGE                   | 220/240v |
| IP RATING                 | IP20     |
| CLASS PROTECTION          | Class I  |
| SHADE                     | -        |
| FLEX   BAR   CHAIN LENGTH | n/a      |
|                           |          |

### MLCF121SATBRS Satin Brass

| MATERIAL                  | Brass                                       |
|---------------------------|---------------------------------------------|
| HEIGHT                    | 20cm                                        |
| WIDTH   DIAMETER          | 8.5cm                                       |
| LENGTH   PROJECTION       | n/a                                         |
| WEIGHT                    | 0.8 kg                                      |
| LAMPHOLDER                | GU10                                        |
| MAX WATTAGE               | 5W                                          |
| VOLTAGE                   | 220/240v                                    |
| IP RATING                 | IP20                                        |
| CLASS PROTECTION          | Class I                                     |
| SHADE                     | -                                           |
| FLEX   BAR   CHAIN LENGTH | n/a                                         |
| CABLE TYPE                | MLCA009   Black PVC Flexible Cable   2 Core |

### MLCF121PCMBK Matt Black

| MATERIAL                  | Brass                                       |
|---------------------------|---------------------------------------------|
| HEIGHT                    | 20cm                                        |
| WIDTH   DIAMETER          | 8.5cm                                       |
| LENGTH   PROJECTION       | n/a                                         |
| WEIGHT                    | 0.8 kg                                      |
| LAMPHOLDER                | GU10                                        |
| MAX WATTAGE               | 5W                                          |
| VOLTAGE                   | 220/240v                                    |
| IP RATING                 | IP20                                        |
| CLASS PROTECTION          | Class I                                     |
| SHADE                     | -                                           |
| FLEX   BAR   CHAIN LENGTH | n/a                                         |
| CABLE TYPE                | MLCA009   Black PVC Flexible Cable   2 Core |

### MLCF121PCMMT

| MATERIAL                  | Brass                                       |
|---------------------------|---------------------------------------------|
| HEIGHT                    | 20cm                                        |
| WIDTH   DIAMETER          | 8.5cm                                       |
| LENGTH   PROJECTION       | n/a                                         |
| WEIGHT                    | 0.8 kg                                      |
| LAMPHOLDER                | GU10                                        |
| MAX WATTAGE               | 5W                                          |
| VOLTAGE                   | 220/240v                                    |
| IP RATING                 | IP20                                        |
| CLASS PROTECTION          | Class I                                     |
| SHADE                     |                                             |
| FLEX   BAR   CHAIN LENGTH | n/a                                         |
| CABLE TYPE                | MLCA009   Black PVC Flexible Cable   2 Core |

### MLCF121PCMSB

| MATERIAL                  | Brass                                       |
|---------------------------|---------------------------------------------|
| HEIGHT                    | 20cm                                        |
| WIDTH   DIAMETER          | 8.5cm                                       |
| LENGTH   PROJECTION       | n/a                                         |
| WEIGHT                    | 0.8 kg                                      |
| LAMPHOLDER                | GU10                                        |
| MAX WATTAGE               | 5W                                          |
| VOLTAGE                   | 220/240v                                    |
| IP RATING                 | IP20                                        |
| CLASS PROTECTION          | Class I                                     |
| SHADE                     |                                             |
| FLEX   BAR   CHAIN LENGTH | n/a                                         |
| CABLE TYPE                | MLCA009   Black PVC Flexible Cable   2 Core |

### MLCF121PCMAP

| MATERIAL                  | Brass                                       |
|---------------------------|---------------------------------------------|
| HEIGHT                    | 20cm                                        |
| WIDTH   DIAMETER          | 8.5cm                                       |
| LENGTH   PROJECTION       | n/a                                         |
| WEIGHT                    | 0.8 kg                                      |
| LAMPHOLDER                | GU10                                        |
| MAX WATTAGE               | 5W                                          |
| VOLTAGE                   | 220/240v                                    |
| IP RATING                 | IP20                                        |
| CLASS PROTECTION          | Class I                                     |
| SHADE                     |                                             |
| FLEX   BAR   CHAIN LENGTH | n/a                                         |
| CABLE TYPE                | MLCA009   Black PVC Flexible Cable   2 Core |

### MLCF121PCMHY

| MATERIAL                  | Brass    |
|---------------------------|----------|
| HEIGHT                    | 20cm     |
| WIDTH   DIAMETER          | 8.5cm    |
| LENGTH   PROJECTION       | n/a      |
| WEIGHT                    | 0.8 kg   |
| LAMPHOLDER                | GU10     |
| MAX WATTAGE               | 5W       |
| VOLTAGE                   | 220/240v |
| IP RATING                 | IP20     |
| CLASS PROTECTION          | Class I  |
| SHADE                     |          |
| FLEX   BAR   CHAIN LENGTH | n/a      |
|                           |          |