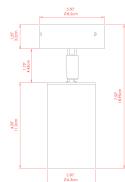

#### FIXING BRACKET: MLWB13 | Antique Brass

#### FIXING BRACKET: MLWB13 | Antique Silver

#### FIXING BRACKET: MLWB13 | Polished Brass

CABLE TYPE

#### FIXING BRACKET: MLWB13 | Satin Brass

#### FIXING BRACKET: MLWB13 | Matte Black

#### FIXING BRACKET: MLWB13 | PC Mint Turquoise

#### FIXING BRACKET: MLWB13 | PC Sapphire Blue

#### FIXING BRACKET: MLWB13 | PC Antique Pink

WWW.MULLANLIGHTING.COM

#### FIXING BRACKET: MLWB13 | PC Mustard Honey Yellow

CABLE TYPE

MLCA009 | Black PVC Flexible Cable | 2 Core