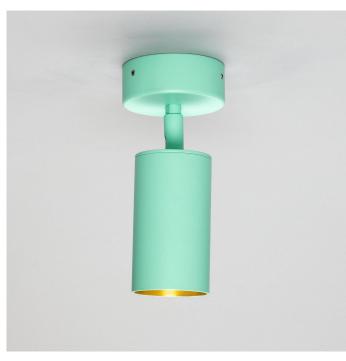

### MLCF121PCMMT

| MATERIAL                  | Brass                                       |
|---------------------------|---------------------------------------------|
| HEIGHT                    | 20cm                                        |
| WIDTH   DIAMETER          | 8.5cm                                       |
| LENGTH   PROJECTION       | n/a                                         |
| WEIGHT                    | 0.8 kg                                      |
| LAMPHOLDER                | GU10                                        |
| MAX WATTAGE               | 5W                                          |
| VOLTAGE                   | 220/240v                                    |
| IP RATING                 | IP20                                        |
| CLASS PROTECTION          | Class I                                     |
| SHADE                     |                                             |
| FLEX   BAR   CHAIN LENGTH | n/a                                         |
| CABLE TYPE                | MLCA009   Black PVC Flexible Cable   2 Core |

#### FIXING BRACKET: MLWB13 | PC Mint Turquoise