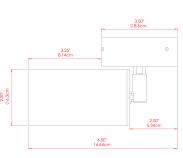

### MLCF121ANTBRS Antique Brass

| MATERIAL                  | Brass                                       |
|---------------------------|---------------------------------------------|
| HEIGHT                    | 20cm                                        |
| WIDTH   DIAMETER          | 8.5cm                                       |
| LENGTH   PROJECTION       | n/a                                         |
| WEIGHT                    | 0.8 kg                                      |
| LAMPHOLDER                | GU10                                        |
| MAX WATTAGE               | 5W                                          |
| VOLTAGE                   | 220/240v                                    |
| IP RATING                 | IP20                                        |
| CLASS PROTECTION          | Class I                                     |
| SHADE                     | -                                           |
| FLEX   BAR   CHAIN LENGTH | n/a                                         |
| CABLE TYPE                | MLCA009   Black PVC Flexible Cable   2 Core |

### MLCF121ANTSLV Antique Silver

| MATERIAL                  | Brass                                       |
|---------------------------|---------------------------------------------|
| HEIGHT                    | 20cm                                        |
| WIDTH   DIAMETER          | 8.5cm                                       |
| LENGTH   PROJECTION       | n/a                                         |
| WEIGHT                    | 0.8 kg                                      |
| LAMPHOLDER                | GU10                                        |
| MAX WATTAGE               | 5W                                          |
| VOLTAGE                   | 220/240v                                    |
| IP RATING                 | IP20                                        |
| CLASS PROTECTION          | Class I                                     |
| SHADE                     | -                                           |
| FLEX   BAR   CHAIN LENGTH | n/a                                         |
| CABLE TYPE                | MLCA009   Black PVC Flexible Cable   2 Core |

### MLCF121POLBRS Polished Brass

| MATERIAL                  | Brass    |
|---------------------------|----------|
| HEIGHT                    | 20cm     |
| WIDTH   DIAMETER          | 8.5cm    |
| LENGTH   PROJECTION       | n/a      |
| WEIGHT                    | 0.8 kg   |
| LAMPHOLDER                | GU10     |
| MAX WATTAGE               | 5W       |
| VOLTAGE                   | 220/240v |
| IP RATING                 | IP20     |
| CLASS PROTECTION          | Class I  |
| SHADE                     | -        |
| FLEX   BAR   CHAIN LENGTH | n/a      |
|                           |          |

### MLCF121SATBRS Satin Brass

| MATERIAL                  | Brass                                       |
|---------------------------|---------------------------------------------|
| HEIGHT                    | 20cm                                        |
| WIDTH   DIAMETER          | 8.5cm                                       |
| LENGTH   PROJECTION       | n/a                                         |
| WEIGHT                    | 0.8 kg                                      |
| LAMPHOLDER                | GU10                                        |
| MAX WATTAGE               | 5W                                          |
| VOLTAGE                   | 220/240v                                    |
| IP RATING                 | IP20                                        |
| CLASS PROTECTION          | Class I                                     |
| SHADE                     | -                                           |
| FLEX   BAR   CHAIN LENGTH | n/a                                         |
| CABLE TYPE                | MLCA009   Black PVC Flexible Cable   2 Core |

### MLCF121PCMBK Matt Black

| MATERIAL                  | Brass                                       |
|---------------------------|---------------------------------------------|
| HEIGHT                    | 20cm                                        |
| WIDTH   DIAMETER          | 8.5cm                                       |
| LENGTH   PROJECTION       | n/a                                         |
| WEIGHT                    | 0.8 kg                                      |
| LAMPHOLDER                | GU10                                        |
| MAX WATTAGE               | 5W                                          |
| VOLTAGE                   | 220/240v                                    |
| IP RATING                 | IP20                                        |
| CLASS PROTECTION          | Class I                                     |
| SHADE                     | -                                           |
| FLEX   BAR   CHAIN LENGTH | n/a                                         |
| CABLE TYPE                | MLCA009   Black PVC Flexible Cable   2 Core |

### MLCF121PCMMT

| MATERIAL                  | Brass                                       |
|---------------------------|---------------------------------------------|
| HEIGHT                    | 20cm                                        |
| WIDTH   DIAMETER          | 8.5cm                                       |
| LENGTH   PROJECTION       | n/a                                         |
| WEIGHT                    | 0.8 kg                                      |
| LAMPHOLDER                | GU10                                        |
| MAX WATTAGE               | 5W                                          |
| VOLTAGE                   | 220/240v                                    |
| IP RATING                 | IP20                                        |
| CLASS PROTECTION          | Class I                                     |
| SHADE                     |                                             |
| FLEX   BAR   CHAIN LENGTH | n/a                                         |
| CABLE TYPE                | MLCA009   Black PVC Flexible Cable   2 Core |

### MLCF121PCMSB

| MATERIAL                  | Brass                                       |
|---------------------------|---------------------------------------------|
| HEIGHT                    | 20cm                                        |
| WIDTH   DIAMETER          | 8.5cm                                       |
| LENGTH   PROJECTION       | n/a                                         |
| WEIGHT                    | 0.8 kg                                      |
| LAMPHOLDER                | GU10                                        |
| MAX WATTAGE               | 5W                                          |
| VOLTAGE                   | 220/240v                                    |
| IP RATING                 | IP20                                        |
| CLASS PROTECTION          | Class I                                     |
| SHADE                     |                                             |
| FLEX   BAR   CHAIN LENGTH | n/a                                         |
| CABLE TYPE                | MLCA009   Black PVC Flexible Cable   2 Core |

### MLCF121PCMAP

| MATERIAL                  | Brass                                       |
|---------------------------|---------------------------------------------|
| HEIGHT                    | 20cm                                        |
| WIDTH   DIAMETER          | 8.5cm                                       |
| LENGTH   PROJECTION       | n/a                                         |
| WEIGHT                    | 0.8 kg                                      |
| LAMPHOLDER                | GU10                                        |
| MAX WATTAGE               | 5W                                          |
| VOLTAGE                   | 220/240v                                    |
| IP RATING                 | IP20                                        |
| CLASS PROTECTION          | Class I                                     |
| SHADE                     |                                             |
| FLEX   BAR   CHAIN LENGTH | n/a                                         |
| CABLE TYPE                | MLCA009   Black PVC Flexible Cable   2 Core |

### MLCF121PCMHY

| MATERIAL                  | Brass    |
|---------------------------|----------|
| HEIGHT                    | 20cm     |
| WIDTH   DIAMETER          | 8.5cm    |
| LENGTH   PROJECTION       | n/a      |
| WEIGHT                    | 0.8 kg   |
| LAMPHOLDER                | GU10     |
| MAX WATTAGE               | 5W       |
| VOLTAGE                   | 220/240v |
| IP RATING                 | IP20     |
| CLASS PROTECTION          | Class I  |
| SHADE                     |          |
| FLEX   BAR   CHAIN LENGTH | n/a      |
|                           |          |