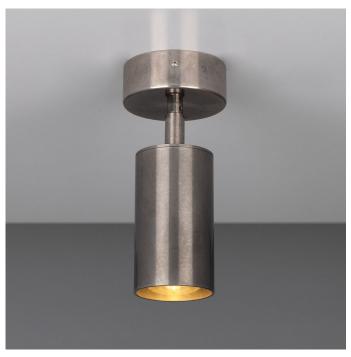

### MLCF121PCMBK Matt Black

| MATERIAL                  | Brass                                       |
|---------------------------|---------------------------------------------|
| HEIGHT                    | 20cm                                        |
| WIDTH   DIAMETER          | 8.5cm                                       |
| LENGTH   PROJECTION       | n/a                                         |
| WEIGHT                    | 0.8 kg                                      |
| LAMPHOLDER                | GU10                                        |
| MAX WATTAGE               | 5W                                          |
| VOLTAGE                   | 220/240v                                    |
| IP RATING                 | IP20                                        |
| CLASS PROTECTION          | Class I                                     |
| SHADE                     | -                                           |
| FLEX   BAR   CHAIN LENGTH | n/a                                         |
| CABLE TYPE                | MLCA009   Black PVC Flexible Cable   2 Core |

### MLCF121PCMMT

| MATERIAL                  | Brass                                       |
|---------------------------|---------------------------------------------|
| HEIGHT                    | 20cm                                        |
| WIDTH   DIAMETER          | 8.5cm                                       |
| LENGTH   PROJECTION       | n/a                                         |
| WEIGHT                    | 0.8 kg                                      |
| LAMPHOLDER                | GU10                                        |
| MAX WATTAGE               | 5W                                          |
| VOLTAGE                   | 220/240v                                    |
| IP RATING                 | IP20                                        |
| CLASS PROTECTION          | Class I                                     |
| SHADE                     |                                             |
| FLEX   BAR   CHAIN LENGTH | n/a                                         |
| CABLE TYPE                | MLCA009   Black PVC Flexible Cable   2 Core |

### MLCF121PCMSB

| MATERIAL                  | Brass                                       |
|---------------------------|---------------------------------------------|
| HEIGHT                    | 20cm                                        |
| WIDTH   DIAMETER          | 8.5cm                                       |
| LENGTH   PROJECTION       | n/a                                         |
| WEIGHT                    | 0.8 kg                                      |
| LAMPHOLDER                | GU10                                        |
| MAX WATTAGE               | 5W                                          |
| VOLTAGE                   | 220/240v                                    |
| IP RATING                 | IP20                                        |
| CLASS PROTECTION          | Class I                                     |
| SHADE                     |                                             |
| FLEX   BAR   CHAIN LENGTH | n/a                                         |
| CABLE TYPE                | MLCA009   Black PVC Flexible Cable   2 Core |

### MLCF121PCMAP

| MATERIAL                  | Brass                                       |
|---------------------------|---------------------------------------------|
| HEIGHT                    | 20cm                                        |
| WIDTH   DIAMETER          | 8.5cm                                       |
| LENGTH   PROJECTION       | n/a                                         |
| WEIGHT                    | 0.8 kg                                      |
| LAMPHOLDER                | GU10                                        |
| MAX WATTAGE               | 5W                                          |
| VOLTAGE                   | 220/240v                                    |
| IP RATING                 | IP20                                        |
| CLASS PROTECTION          | Class I                                     |
| SHADE                     |                                             |
| FLEX   BAR   CHAIN LENGTH | n/a                                         |
| CABLE TYPE                | MLCA009   Black PVC Flexible Cable   2 Core |

### MLCF121PCMHY

| MATERIAL                  | Brass    |
|---------------------------|----------|
| HEIGHT                    | 20cm     |
| WIDTH   DIAMETER          | 8.5cm    |
| LENGTH   PROJECTION       | n/a      |
| WEIGHT                    | 0.8 kg   |
| LAMPHOLDER                | GU10     |
| MAX WATTAGE               | 5W       |
| VOLTAGE                   | 220/240v |
| IP RATING                 | IP20     |
| CLASS PROTECTION          | Class I  |
| SHADE                     |          |
| FLEX   BAR   CHAIN LENGTH | n/a      |
|                           |          |