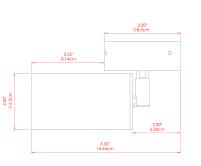

#### FIXING BRACKET: MLWB13 | Antique Brass

#### FIXING BRACKET: MLWB13 | Antique Silver

#### FIXING BRACKET: MLWB13 | Polished Brass

CABLE TYPE

#### FIXING BRACKET: MLWB13 | Satin Brass

#### FIXING BRACKET: MLWB13 | Matte Black

#### FIXING BRACKET: MLWB13 | PC Mint Turquoise

#### FIXING BRACKET: MLWB13 | PC Sapphire Blue

#### FIXING BRACKET: MLWB13 | PC Antique Pink

WWW.MULLANLIGHTING.COM

#### FIXING BRACKET: MLWB13 | PC Mustard Honey Yellow

CABLE TYPE

MLCA009 | Black PVC Flexible Cable | 2 Core