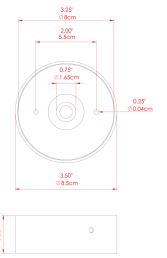

### MLCF121ANTBRS Antique Brass

| MATERIAL                  | Brass                                       |
|---------------------------|---------------------------------------------|
| HEIGHT                    | 20cm                                        |
| WIDTH   DIAMETER          | 8.5cm                                       |
| LENGTH   PROJECTION       | n/a                                         |
| WEIGHT                    | 0.8 kg                                      |
| LAMPHOLDER                | GU10                                        |
| MAX WATTAGE               | 5W                                          |
| VOLTAGE                   | 220/240v                                    |
| IP RATING                 | IP20                                        |
| CLASS PROTECTION          | Class I                                     |
| SHADE                     | -                                           |
| FLEX   BAR   CHAIN LENGTH | n/a                                         |
| CABLE TYPE                | MLCA009   Black PVC Flexible Cable   2 Core |

### MLCF121ANTSLV Antique Silver

| MATERIAL                  | Brass                                       |
|---------------------------|---------------------------------------------|
| HEIGHT                    | 20cm                                        |
| WIDTH   DIAMETER          | 8.5cm                                       |
| LENGTH   PROJECTION       | n/a                                         |
| WEIGHT                    | 0.8 kg                                      |
| LAMPHOLDER                | GU10                                        |
| MAX WATTAGE               | 5W                                          |
| VOLTAGE                   | 220/240v                                    |
| IP RATING                 | IP20                                        |
| CLASS PROTECTION          | Class I                                     |
| SHADE                     | -                                           |
| FLEX   BAR   CHAIN LENGTH | n/a                                         |
| CABLE TYPE                | MLCA009   Black PVC Flexible Cable   2 Core |

### MLCF121POLBRS Polished Brass

| MATERIAL                  | Brass    |
|---------------------------|----------|
| HEIGHT                    | 20cm     |
| WIDTH   DIAMETER          | 8.5cm    |
| LENGTH   PROJECTION       | n/a      |
| WEIGHT                    | 0.8 kg   |
| LAMPHOLDER                | GU10     |
| MAX WATTAGE               | 5W       |
| VOLTAGE                   | 220/240v |
| IP RATING                 | IP20     |
| CLASS PROTECTION          | Class I  |
| SHADE                     | -        |
| FLEX   BAR   CHAIN LENGTH | n/a      |
|                           |          |

### MLCF121SATBRS Satin Brass

| MATERIAL                  | Brass                                       |
|---------------------------|---------------------------------------------|
| HEIGHT                    | 20cm                                        |
| WIDTH   DIAMETER          | 8.5cm                                       |
| LENGTH   PROJECTION       | n/a                                         |
| WEIGHT                    | 0.8 kg                                      |
| LAMPHOLDER                | GU10                                        |
| MAX WATTAGE               | 5W                                          |
| VOLTAGE                   | 220/240v                                    |
| IP RATING                 | IP20                                        |
| CLASS PROTECTION          | Class I                                     |
| SHADE                     | -                                           |
| FLEX   BAR   CHAIN LENGTH | n/a                                         |
| CABLE TYPE                | MLCA009   Black PVC Flexible Cable   2 Core |

### MLCF121PCMBK Matt Black

| MATERIAL                  | Brass                                       |
|---------------------------|---------------------------------------------|
| HEIGHT                    | 20cm                                        |
| WIDTH   DIAMETER          | 8.5cm                                       |
| LENGTH   PROJECTION       | n/a                                         |
| WEIGHT                    | 0.8 kg                                      |
| LAMPHOLDER                | GU10                                        |
| MAX WATTAGE               | 5W                                          |
| VOLTAGE                   | 220/240v                                    |
| IP RATING                 | IP20                                        |
| CLASS PROTECTION          | Class I                                     |
| SHADE                     | -                                           |
| FLEX   BAR   CHAIN LENGTH | n/a                                         |
| CABLE TYPE                | MLCA009   Black PVC Flexible Cable   2 Core |

### MLCF121PCMMT

| MATERIAL                  | Brass                                       |
|---------------------------|---------------------------------------------|
| HEIGHT                    | 20cm                                        |
| WIDTH   DIAMETER          | 8.5cm                                       |
| LENGTH   PROJECTION       | n/a                                         |
| WEIGHT                    | 0.8 kg                                      |
| LAMPHOLDER                | GU10                                        |
| MAX WATTAGE               | 5W                                          |
| VOLTAGE                   | 220/240v                                    |
| IP RATING                 | IP20                                        |
| CLASS PROTECTION          | Class I                                     |
| SHADE                     |                                             |
| FLEX   BAR   CHAIN LENGTH | n/a                                         |
| CABLE TYPE                | MLCA009   Black PVC Flexible Cable   2 Core |

### MLCF121PCMSB

| MATERIAL                  | Brass                                       |
|---------------------------|---------------------------------------------|
| HEIGHT                    | 20cm                                        |
| WIDTH   DIAMETER          | 8.5cm                                       |
| LENGTH   PROJECTION       | n/a                                         |
| WEIGHT                    | 0.8 kg                                      |
| LAMPHOLDER                | GU10                                        |
| MAX WATTAGE               | 5W                                          |
| VOLTAGE                   | 220/240v                                    |
| IP RATING                 | IP20                                        |
| CLASS PROTECTION          | Class I                                     |
| SHADE                     |                                             |
| FLEX   BAR   CHAIN LENGTH | n/a                                         |
| CABLE TYPE                | MLCA009   Black PVC Flexible Cable   2 Core |

### MLCF121PCMAP

| MATERIAL                  | Brass                                       |
|---------------------------|---------------------------------------------|
| HEIGHT                    | 20cm                                        |
| WIDTH   DIAMETER          | 8.5cm                                       |
| LENGTH   PROJECTION       | n/a                                         |
| WEIGHT                    | 0.8 kg                                      |
| LAMPHOLDER                | GU10                                        |
| MAX WATTAGE               | 5W                                          |
| VOLTAGE                   | 220/240v                                    |
| IP RATING                 | IP20                                        |
| CLASS PROTECTION          | Class I                                     |
| SHADE                     |                                             |
| FLEX   BAR   CHAIN LENGTH | n/a                                         |
| CABLE TYPE                | MLCA009   Black PVC Flexible Cable   2 Core |

### MLCF121PCMHY

| MATERIAL                  | Brass    |
|---------------------------|----------|
| HEIGHT                    | 20cm     |
| WIDTH   DIAMETER          | 8.5cm    |
| LENGTH   PROJECTION       | n/a      |
| WEIGHT                    | 0.8 kg   |
| LAMPHOLDER                | GU10     |
| MAX WATTAGE               | 5W       |
| VOLTAGE                   | 220/240v |
| IP RATING                 | IP20     |
| CLASS PROTECTION          | Class I  |
| SHADE                     |          |
| FLEX   BAR   CHAIN LENGTH | n/a      |
|                           |          |