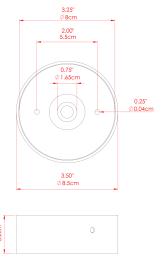

#### FIXING BRACKET: MLWB13 | Antique Brass

#### FIXING BRACKET: MLWB13 | Antique Silver

#### FIXING BRACKET: MLWB13 | Polished Brass

CABLE TYPE

#### FIXING BRACKET: MLWB13 | Satin Brass

#### FIXING BRACKET: MLWB13 | Matte Black

#### FIXING BRACKET: MLWB13 | PC Mint Turquoise

#### FIXING BRACKET: MLWB13 | PC Sapphire Blue

#### FIXING BRACKET: MLWB13 | PC Antique Pink

WWW.MULLANLIGHTING.COM

#### FIXING BRACKET: MLWB13 | PC Mustard Honey Yellow

CABLE TYPE

MLCA009 | Black PVC Flexible Cable | 2 Core