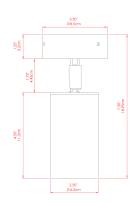

### MLCF121ANTBRS Antique Brass

| MATERIAL                  | Brass                                       |
|---------------------------|---------------------------------------------|
| HEIGHT                    | 20cm                                        |
| WIDTH   DIAMETER          | 8.5cm                                       |
| LENGTH   PROJECTION       | n/a                                         |
| WEIGHT                    | 0.8 kg                                      |
| LAMPHOLDER                | GU10                                        |
| MAX WATTAGE               | 5W                                          |
| VOLTAGE                   | 220/240v                                    |
| IP RATING                 | IP20                                        |
| CLASS PROTECTION          | Class I                                     |
| SHADE                     | -                                           |
| FLEX   BAR   CHAIN LENGTH | n/a                                         |
| CABLE TYPE                | MLCA009   Black PVC Flexible Cable   2 Core |

### MLCF121ANTSLV Antique Silver

| MATERIAL                  | Brass                                       |
|---------------------------|---------------------------------------------|
| HEIGHT                    | 20cm                                        |
| WIDTH   DIAMETER          | 8.5cm                                       |
| LENGTH   PROJECTION       | n/a                                         |
| WEIGHT                    | 0.8 kg                                      |
| LAMPHOLDER                | GU10                                        |
| MAX WATTAGE               | 5W                                          |
| VOLTAGE                   | 220/240v                                    |
| IP RATING                 | IP20                                        |
| CLASS PROTECTION          | Class I                                     |
| SHADE                     | -                                           |
| FLEX   BAR   CHAIN LENGTH | n/a                                         |
| CABLE TYPE                | MLCA009   Black PVC Flexible Cable   2 Core |

### MLCF121POLBRS Polished Brass

| MATERIAL                  | Brass    |
|---------------------------|----------|
| HEIGHT                    | 20cm     |
| WIDTH   DIAMETER          | 8.5cm    |
| LENGTH   PROJECTION       | n/a      |
| WEIGHT                    | 0.8 kg   |
| LAMPHOLDER                | GU10     |
| MAX WATTAGE               | 5W       |
| VOLTAGE                   | 220/240v |
| IP RATING                 | IP20     |
| CLASS PROTECTION          | Class I  |
| SHADE                     | -        |
| FLEX   BAR   CHAIN LENGTH | n/a      |
|                           |          |

### MLCF121SATBRS Satin Brass

| MATERIAL                  | Brass                                       |
|---------------------------|---------------------------------------------|
| HEIGHT                    | 20cm                                        |
| WIDTH   DIAMETER          | 8.5cm                                       |
| LENGTH   PROJECTION       | n/a                                         |
| WEIGHT                    | 0.8 kg                                      |
| LAMPHOLDER                | GU10                                        |
| MAX WATTAGE               | 5W                                          |
| VOLTAGE                   | 220/240v                                    |
| IP RATING                 | IP20                                        |
| CLASS PROTECTION          | Class I                                     |
| SHADE                     | -                                           |
| FLEX   BAR   CHAIN LENGTH | n/a                                         |
| CABLE TYPE                | MLCA009   Black PVC Flexible Cable   2 Core |

### MLCF121PCMBK Matt Black

| MATERIAL                  | Brass                                       |
|---------------------------|---------------------------------------------|
| HEIGHT                    | 20cm                                        |
| WIDTH   DIAMETER          | 8.5cm                                       |
| LENGTH   PROJECTION       | n/a                                         |
| WEIGHT                    | 0.8 kg                                      |
| LAMPHOLDER                | GU10                                        |
| MAX WATTAGE               | 5W                                          |
| VOLTAGE                   | 220/240v                                    |
| IP RATING                 | IP20                                        |
| CLASS PROTECTION          | Class I                                     |
| SHADE                     | -                                           |
| FLEX   BAR   CHAIN LENGTH | n/a                                         |
| CABLE TYPE                | MLCA009   Black PVC Flexible Cable   2 Core |

### MLCF121PCMMT

| MATERIAL                  | Brass                                       |
|---------------------------|---------------------------------------------|
| HEIGHT                    | 20cm                                        |
| WIDTH   DIAMETER          | 8.5cm                                       |
| LENGTH   PROJECTION       | n/a                                         |
| WEIGHT                    | 0.8 kg                                      |
| LAMPHOLDER                | GU10                                        |
| MAX WATTAGE               | 5W                                          |
| VOLTAGE                   | 220/240v                                    |
| IP RATING                 | IP20                                        |
| CLASS PROTECTION          | Class I                                     |
| SHADE                     |                                             |
| FLEX   BAR   CHAIN LENGTH | n/a                                         |
| CABLE TYPE                | MLCA009   Black PVC Flexible Cable   2 Core |

### MLCF121PCMSB

| MATERIAL                  | Brass                                       |
|---------------------------|---------------------------------------------|
| HEIGHT                    | 20cm                                        |
| WIDTH   DIAMETER          | 8.5cm                                       |
| LENGTH   PROJECTION       | n/a                                         |
| WEIGHT                    | 0.8 kg                                      |
| LAMPHOLDER                | GU10                                        |
| MAX WATTAGE               | 5W                                          |
| VOLTAGE                   | 220/240v                                    |
| IP RATING                 | IP20                                        |
| CLASS PROTECTION          | Class I                                     |
| SHADE                     |                                             |
| FLEX   BAR   CHAIN LENGTH | n/a                                         |
| CABLE TYPE                | MLCA009   Black PVC Flexible Cable   2 Core |

### MLCF121PCMAP

| MATERIAL                  | Brass                                       |
|---------------------------|---------------------------------------------|
| HEIGHT                    | 20cm                                        |
| WIDTH   DIAMETER          | 8.5cm                                       |
| LENGTH   PROJECTION       | n/a                                         |
| WEIGHT                    | 0.8 kg                                      |
| LAMPHOLDER                | GU10                                        |
| MAX WATTAGE               | 5W                                          |
| VOLTAGE                   | 220/240v                                    |
| IP RATING                 | IP20                                        |
| CLASS PROTECTION          | Class I                                     |
| SHADE                     |                                             |
| FLEX   BAR   CHAIN LENGTH | n/a                                         |
| CABLE TYPE                | MLCA009   Black PVC Flexible Cable   2 Core |

### MLCF121PCMHY

| MATERIAL                  | Brass    |
|---------------------------|----------|
| HEIGHT                    | 20cm     |
| WIDTH   DIAMETER          | 8.5cm    |
| LENGTH   PROJECTION       | n/a      |
| WEIGHT                    | 0.8 kg   |
| LAMPHOLDER                | GU10     |
| MAX WATTAGE               | 5W       |
| VOLTAGE                   | 220/240v |
| IP RATING                 | IP20     |
| CLASS PROTECTION          | Class I  |
| SHADE                     |          |
| FLEX   BAR   CHAIN LENGTH | n/a      |
|                           |          |