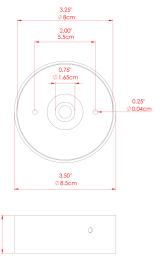

### MLCF121ANTBRS Antique Brass

| MATERIAL                  | Brass                                       |
|---------------------------|---------------------------------------------|
| HEIGHT                    | 20cm                                        |
| WIDTH   DIAMETER          | 8.5cm                                       |
| LENGTH   PROJECTION       | n/a                                         |
| WEIGHT                    | 0.8 kg                                      |
| LAMPHOLDER                | GU10                                        |
| MAX WATTAGE               | 5W                                          |
| VOLTAGE                   | 220/240v                                    |
| IP RATING                 | IP20                                        |
| CLASS PROTECTION          | Class I                                     |
| SHADE                     | -                                           |
| FLEX   BAR   CHAIN LENGTH | n/a                                         |
| CABLE TYPE                | MLCA009   Black PVC Flexible Cable   2 Core |

### MLCF121ANTSLV Antique Silver

| MATERIAL                  | Brass                                       |
|---------------------------|---------------------------------------------|
| HEIGHT                    | 20cm                                        |
| WIDTH   DIAMETER          | 8.5cm                                       |
| LENGTH   PROJECTION       | n/a                                         |
| WEIGHT                    | 0.8 kg                                      |
| LAMPHOLDER                | GU10                                        |
| MAX WATTAGE               | 5W                                          |
| VOLTAGE                   | 220/240v                                    |
| IP RATING                 | IP20                                        |
| CLASS PROTECTION          | Class I                                     |
| SHADE                     | -                                           |
| FLEX   BAR   CHAIN LENGTH | n/a                                         |
| CABLE TYPE                | MLCA009   Black PVC Flexible Cable   2 Core |

### MLCF121POLBRS Polished Brass

| MATERIAL                  | Brass    |
|---------------------------|----------|
| HEIGHT                    | 20cm     |
| WIDTH   DIAMETER          | 8.5cm    |
| LENGTH   PROJECTION       | n/a      |
| WEIGHT                    | 0.8 kg   |
| LAMPHOLDER                | GU10     |
| MAX WATTAGE               | 5W       |
| VOLTAGE                   | 220/240v |
| IP RATING                 | IP20     |
| CLASS PROTECTION          | Class I  |
| SHADE                     | -        |
| FLEX   BAR   CHAIN LENGTH | n/a      |
|                           |          |

### MLCF121SATBRS Satin Brass

| MATERIAL                  | Brass                                       |
|---------------------------|---------------------------------------------|
| HEIGHT                    | 20cm                                        |
| WIDTH   DIAMETER          | 8.5cm                                       |
| LENGTH   PROJECTION       | n/a                                         |
| WEIGHT                    | 0.8 kg                                      |
| LAMPHOLDER                | GU10                                        |
| MAX WATTAGE               | 5W                                          |
| VOLTAGE                   | 220/240v                                    |
| IP RATING                 | IP20                                        |
| CLASS PROTECTION          | Class I                                     |
| SHADE                     | -                                           |
| FLEX   BAR   CHAIN LENGTH | n/a                                         |
| CABLE TYPE                | MLCA009   Black PVC Flexible Cable   2 Core |

### MLCF121PCMBK Matt Black

| MATERIAL                  | Brass                                       |
|---------------------------|---------------------------------------------|
| HEIGHT                    | 20cm                                        |
| WIDTH   DIAMETER          | 8.5cm                                       |
| LENGTH   PROJECTION       | n/a                                         |
| WEIGHT                    | 0.8 kg                                      |
| LAMPHOLDER                | GU10                                        |
| MAX WATTAGE               | 5W                                          |
| VOLTAGE                   | 220/240v                                    |
| IP RATING                 | IP20                                        |
| CLASS PROTECTION          | Class I                                     |
| SHADE                     | -                                           |
| FLEX   BAR   CHAIN LENGTH | n/a                                         |
| CABLE TYPE                | MLCA009   Black PVC Flexible Cable   2 Core |

### MLCF121PCMMT

| MATERIAL                  | Brass                                       |
|---------------------------|---------------------------------------------|
| HEIGHT                    | 20cm                                        |
| WIDTH   DIAMETER          | 8.5cm                                       |
| LENGTH   PROJECTION       | n/a                                         |
| WEIGHT                    | 0.8 kg                                      |
| LAMPHOLDER                | GU10                                        |
| MAX WATTAGE               | 5W                                          |
| VOLTAGE                   | 220/240v                                    |
| IP RATING                 | IP20                                        |
| CLASS PROTECTION          | Class I                                     |
| SHADE                     |                                             |
| FLEX   BAR   CHAIN LENGTH | n/a                                         |
| CABLE TYPE                | MLCA009   Black PVC Flexible Cable   2 Core |

### MLCF121PCMSB

| MATERIAL                  | Brass                                       |
|---------------------------|---------------------------------------------|
| HEIGHT                    | 20cm                                        |
| WIDTH   DIAMETER          | 8.5cm                                       |
| LENGTH   PROJECTION       | n/a                                         |
| WEIGHT                    | 0.8 kg                                      |
| LAMPHOLDER                | GU10                                        |
| MAX WATTAGE               | 5W                                          |
| VOLTAGE                   | 220/240v                                    |
| IP RATING                 | IP20                                        |
| CLASS PROTECTION          | Class I                                     |
| SHADE                     |                                             |
| FLEX   BAR   CHAIN LENGTH | n/a                                         |
| CABLE TYPE                | MLCA009   Black PVC Flexible Cable   2 Core |

### MLCF121PCMAP

| MATERIAL                  | Brass                                       |
|---------------------------|---------------------------------------------|
| HEIGHT                    | 20cm                                        |
| WIDTH   DIAMETER          | 8.5cm                                       |
| LENGTH   PROJECTION       | n/a                                         |
| WEIGHT                    | 0.8 kg                                      |
| LAMPHOLDER                | GU10                                        |
| MAX WATTAGE               | 5W                                          |
| VOLTAGE                   | 220/240v                                    |
| IP RATING                 | IP20                                        |
| CLASS PROTECTION          | Class I                                     |
| SHADE                     |                                             |
| FLEX   BAR   CHAIN LENGTH | n/a                                         |
| CABLE TYPE                | MLCA009   Black PVC Flexible Cable   2 Core |

### MLCF121PCMHY

| MATERIAL                  | Brass    |
|---------------------------|----------|
| HEIGHT                    | 20cm     |
| WIDTH   DIAMETER          | 8.5cm    |
| LENGTH   PROJECTION       | n/a      |
| WEIGHT                    | 0.8 kg   |
| LAMPHOLDER                | GU10     |
| MAX WATTAGE               | 5W       |
| VOLTAGE                   | 220/240v |
| IP RATING                 | IP20     |
| CLASS PROTECTION          | Class I  |
| SHADE                     |          |
| FLEX   BAR   CHAIN LENGTH | n/a      |
|                           |          |