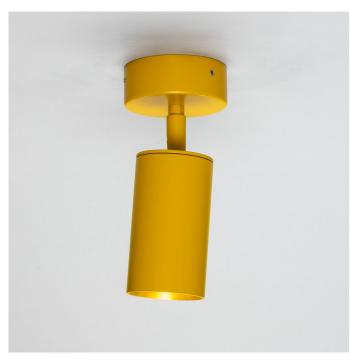

### MLCF121PCMHY

| MATERIAL                  | Brass    |
|---------------------------|----------|
| HEIGHT                    | 20cm     |
| WIDTH   DIAMETER          | 8.5cm    |
| LENGTH   PROJECTION       | n/a      |
| WEIGHT                    | 0.8 kg   |
| LAMPHOLDER                | GU10     |
| MAX WATTAGE               | 5W       |
| VOLTAGE                   | 220/240v |
| IP RATING                 | IP20     |
| CLASS PROTECTION          | Class I  |
| SHADE                     |          |
| FLEX   BAR   CHAIN LENGTH | n/a      |
|                           |          |

#### FIXING BRACKET: MLWB13 | PC Mustard Honey Yellow

CABLE TYPE

MLCA009 | Black PVC Flexible Cable | 2 Core