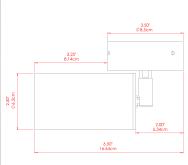

### MLCF121PCMMT

| MATERIAL                  | Brass                                       |
|---------------------------|---------------------------------------------|
| HEIGHT                    | 20cm                                        |
| WIDTH   DIAMETER          | 8.5cm                                       |
| LENGTH   PROJECTION       | n/a                                         |
| WEIGHT                    | 0.8 kg                                      |
| LAMPHOLDER                | GU10                                        |
| MAX WATTAGE               | 5W                                          |
| VOLTAGE                   | 220/240v                                    |
| IP RATING                 | IP20                                        |
| CLASS PROTECTION          | Class I                                     |
| SHADE                     |                                             |
| FLEX   BAR   CHAIN LENGTH | n/a                                         |
| CABLE TYPE                | MLCA009   Black PVC Flexible Cable   2 Core |

#### FIXING BRACKET: MLWB13 | PC Mint Turquoise