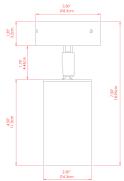

### MLCF121ANTBRS Antique Brass

| MATERIAL                  | Brass                                       |
|---------------------------|---------------------------------------------|
| HEIGHT                    | 20cm                                        |
| WIDTH   DIAMETER          | 8.5cm                                       |
| LENGTH   PROJECTION       | n/a                                         |
| WEIGHT                    | 0.8 kg                                      |
| LAMPHOLDER                | GU10                                        |
| MAX WATTAGE               | 5W                                          |
| VOLTAGE                   | 220/240v                                    |
| IP RATING                 | IP20                                        |
| CLASS PROTECTION          | Class I                                     |
| SHADE                     | -                                           |
| FLEX   BAR   CHAIN LENGTH | n/a                                         |
| CABLE TYPE                | MLCA009   Black PVC Flexible Cable   2 Core |

### MLCF121ANTSLV Antique Silver

| MATERIAL                  | Brass                                       |
|---------------------------|---------------------------------------------|
| HEIGHT                    | 20cm                                        |
| WIDTH   DIAMETER          | 8.5cm                                       |
| LENGTH   PROJECTION       | n/a                                         |
| WEIGHT                    | 0.8 kg                                      |
| LAMPHOLDER                | GU10                                        |
| MAX WATTAGE               | 5W                                          |
| VOLTAGE                   | 220/240v                                    |
| IP RATING                 | IP20                                        |
| CLASS PROTECTION          | Class I                                     |
| SHADE                     | -                                           |
| FLEX   BAR   CHAIN LENGTH | n/a                                         |
| CABLE TYPE                | MLCA009   Black PVC Flexible Cable   2 Core |

### MLCF121POLBRS Polished Brass

| MATERIAL                  | Brass    |
|---------------------------|----------|
| HEIGHT                    | 20cm     |
| WIDTH   DIAMETER          | 8.5cm    |
| LENGTH   PROJECTION       | n/a      |
| WEIGHT                    | 0.8 kg   |
| LAMPHOLDER                | GU10     |
| MAX WATTAGE               | 5W       |
| VOLTAGE                   | 220/240v |
| IP RATING                 | IP20     |
| CLASS PROTECTION          | Class I  |
| SHADE                     | -        |
| FLEX   BAR   CHAIN LENGTH | n/a      |
|                           |          |

### MLCF121SATBRS Satin Brass

| MATERIAL                  | Brass                                       |
|---------------------------|---------------------------------------------|
| HEIGHT                    | 20cm                                        |
| WIDTH   DIAMETER          | 8.5cm                                       |
| LENGTH   PROJECTION       | n/a                                         |
| WEIGHT                    | 0.8 kg                                      |
| LAMPHOLDER                | GU10                                        |
| MAX WATTAGE               | 5W                                          |
| VOLTAGE                   | 220/240v                                    |
| IP RATING                 | IP20                                        |
| CLASS PROTECTION          | Class I                                     |
| SHADE                     | -                                           |
| FLEX   BAR   CHAIN LENGTH | n/a                                         |
| CABLE TYPE                | MLCA009   Black PVC Flexible Cable   2 Core |

### MLCF121PCMBK Matt Black

| MATERIAL                  | Brass                                       |
|---------------------------|---------------------------------------------|
| HEIGHT                    | 20cm                                        |
| WIDTH   DIAMETER          | 8.5cm                                       |
| LENGTH   PROJECTION       | n/a                                         |
| WEIGHT                    | 0.8 kg                                      |
| LAMPHOLDER                | GU10                                        |
| MAX WATTAGE               | 5W                                          |
| VOLTAGE                   | 220/240v                                    |
| IP RATING                 | IP20                                        |
| CLASS PROTECTION          | Class I                                     |
| SHADE                     | -                                           |
| FLEX   BAR   CHAIN LENGTH | n/a                                         |
| CABLE TYPE                | MLCA009   Black PVC Flexible Cable   2 Core |

### MLCF121PCMMT

| MATERIAL                  | Brass                                       |
|---------------------------|---------------------------------------------|
| HEIGHT                    | 20cm                                        |
| WIDTH   DIAMETER          | 8.5cm                                       |
| LENGTH   PROJECTION       | n/a                                         |
| WEIGHT                    | 0.8 kg                                      |
| LAMPHOLDER                | GU10                                        |
| MAX WATTAGE               | 5W                                          |
| VOLTAGE                   | 220/240v                                    |
| IP RATING                 | IP20                                        |
| CLASS PROTECTION          | Class I                                     |
| SHADE                     |                                             |
| FLEX   BAR   CHAIN LENGTH | n/a                                         |
| CABLE TYPE                | MLCA009   Black PVC Flexible Cable   2 Core |

### MLCF121PCMSB

| MATERIAL                  | Brass                                       |
|---------------------------|---------------------------------------------|
| HEIGHT                    | 20cm                                        |
| WIDTH   DIAMETER          | 8.5cm                                       |
| LENGTH   PROJECTION       | n/a                                         |
| WEIGHT                    | 0.8 kg                                      |
| LAMPHOLDER                | GU10                                        |
| MAX WATTAGE               | 5W                                          |
| VOLTAGE                   | 220/240v                                    |
| IP RATING                 | IP20                                        |
| CLASS PROTECTION          | Class I                                     |
| SHADE                     |                                             |
| FLEX   BAR   CHAIN LENGTH | n/a                                         |
| CABLE TYPE                | MLCA009   Black PVC Flexible Cable   2 Core |

### MLCF121PCMAP

| MATERIAL                  | Brass                                       |
|---------------------------|---------------------------------------------|
| HEIGHT                    | 20cm                                        |
| WIDTH   DIAMETER          | 8.5cm                                       |
| LENGTH   PROJECTION       | n/a                                         |
| WEIGHT                    | 0.8 kg                                      |
| LAMPHOLDER                | GU10                                        |
| MAX WATTAGE               | 5W                                          |
| VOLTAGE                   | 220/240v                                    |
| IP RATING                 | IP20                                        |
| CLASS PROTECTION          | Class I                                     |
| SHADE                     |                                             |
| FLEX   BAR   CHAIN LENGTH | n/a                                         |
| CABLE TYPE                | MLCA009   Black PVC Flexible Cable   2 Core |

### MLCF121PCMHY

| MATERIAL                  | Brass    |
|---------------------------|----------|
| HEIGHT                    | 20cm     |
| WIDTH   DIAMETER          | 8.5cm    |
| LENGTH   PROJECTION       | n/a      |
| WEIGHT                    | 0.8 kg   |
| LAMPHOLDER                | GU10     |
| MAX WATTAGE               | 5W       |
| VOLTAGE                   | 220/240v |
| IP RATING                 | IP20     |
| CLASS PROTECTION          | Class I  |
| SHADE                     |          |
| FLEX   BAR   CHAIN LENGTH | n/a      |
|                           |          |