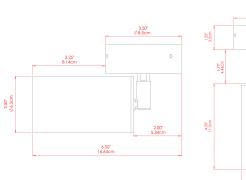

### MLCF121PCMMT

| MATERIAL                  | Brass                                       |
|---------------------------|---------------------------------------------|
| HEIGHT                    | 20cm                                        |
| WIDTH   DIAMETER          | 8.5cm                                       |
| LENGTH   PROJECTION       | n/a                                         |
| WEIGHT                    | 0.8 kg                                      |
| LAMPHOLDER                | GU10                                        |
| MAX WATTAGE               | 5W                                          |
| VOLTAGE                   | 220/240v                                    |
| IP RATING                 | IP20                                        |
| CLASS PROTECTION          | Class I                                     |
| SHADE                     |                                             |
| FLEX   BAR   CHAIN LENGTH | n/a                                         |
| CABLE TYPE                | MLCA009   Black PVC Flexible Cable   2 Core |

#### FIXING BRACKET: MLWB13 | PC Mint Turquoise