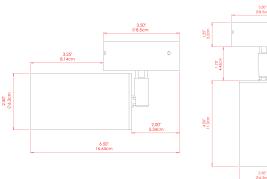

### MLCF121ANTBRS Antique Brass

| MATERIAL                  | Brass                                       |
|---------------------------|---------------------------------------------|
| HEIGHT                    | 20cm                                        |
| WIDTH   DIAMETER          | 8.5cm                                       |
| LENGTH   PROJECTION       | n/a                                         |
| WEIGHT                    | 0.8 kg                                      |
| LAMPHOLDER                | GU10                                        |
| MAX WATTAGE               | 5W                                          |
| VOLTAGE                   | 220/240v                                    |
| IP RATING                 | IP20                                        |
| CLASS PROTECTION          | Class I                                     |
| SHADE                     | -                                           |
| FLEX   BAR   CHAIN LENGTH | n/a                                         |
| CABLE TYPE                | MLCA009   Black PVC Flexible Cable   2 Core |

### MLCF121ANTSLV Antique Silver

| MATERIAL                  | Brass                                       |
|---------------------------|---------------------------------------------|
| HEIGHT                    | 20cm                                        |
| WIDTH   DIAMETER          | 8.5cm                                       |
| LENGTH   PROJECTION       | n/a                                         |
| WEIGHT                    | 0.8 kg                                      |
| LAMPHOLDER                | GU10                                        |
| MAX WATTAGE               | 5W                                          |
| VOLTAGE                   | 220/240v                                    |
| IP RATING                 | IP20                                        |
| CLASS PROTECTION          | Class I                                     |
| SHADE                     | -                                           |
| FLEX   BAR   CHAIN LENGTH | n/a                                         |
| CABLE TYPE                | MLCA009   Black PVC Flexible Cable   2 Core |

### MLCF121POLBRS Polished Brass

| MATERIAL                  | Brass    |
|---------------------------|----------|
| HEIGHT                    | 20cm     |
| WIDTH   DIAMETER          | 8.5cm    |
| LENGTH   PROJECTION       | n/a      |
| WEIGHT                    | 0.8 kg   |
| LAMPHOLDER                | GU10     |
| MAX WATTAGE               | 5W       |
| VOLTAGE                   | 220/240v |
| IP RATING                 | IP20     |
| CLASS PROTECTION          | Class I  |
| SHADE                     | -        |
| FLEX   BAR   CHAIN LENGTH | n/a      |
|                           |          |

### MLCF121SATBRS Satin Brass

| MATERIAL                  | Brass                                       |
|---------------------------|---------------------------------------------|
| HEIGHT                    | 20cm                                        |
| WIDTH   DIAMETER          | 8.5cm                                       |
| LENGTH   PROJECTION       | n/a                                         |
| WEIGHT                    | 0.8 kg                                      |
| LAMPHOLDER                | GU10                                        |
| MAX WATTAGE               | 5W                                          |
| VOLTAGE                   | 220/240v                                    |
| IP RATING                 | IP20                                        |
| CLASS PROTECTION          | Class I                                     |
| SHADE                     | -                                           |
| FLEX   BAR   CHAIN LENGTH | n/a                                         |
| CABLE TYPE                | MLCA009   Black PVC Flexible Cable   2 Core |