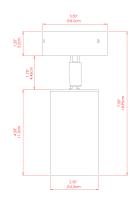

### MLCF121ANTBRS Antique Brass

| MATERIAL                  | Brass                                       |
|---------------------------|---------------------------------------------|
| HEIGHT                    | 20cm                                        |
| WIDTH   DIAMETER          | 8.5cm                                       |
| LENGTH   PROJECTION       | n/a                                         |
| WEIGHT                    | 0.8 kg                                      |
| LAMPHOLDER                | GU10                                        |
| MAX WATTAGE               | 5W                                          |
| VOLTAGE                   | 220/240v                                    |
| IP RATING                 | IP20                                        |
| CLASS PROTECTION          | Class I                                     |
| SHADE                     | -                                           |
| FLEX   BAR   CHAIN LENGTH | n/a                                         |
| CABLE TYPE                | MLCA009   Black PVC Flexible Cable   2 Core |

### MLCF121ANTSLV Antique Silver

| MATERIAL                  | Brass                                       |
|---------------------------|---------------------------------------------|
| HEIGHT                    | 20cm                                        |
| WIDTH   DIAMETER          | 8.5cm                                       |
| LENGTH   PROJECTION       | n/a                                         |
| WEIGHT                    | 0.8 kg                                      |
| LAMPHOLDER                | GU10                                        |
| MAX WATTAGE               | 5W                                          |
| VOLTAGE                   | 220/240v                                    |
| IP RATING                 | IP20                                        |
| CLASS PROTECTION          | Class I                                     |
| SHADE                     | -                                           |
| FLEX   BAR   CHAIN LENGTH | n/a                                         |
| CABLE TYPE                | MLCA009   Black PVC Flexible Cable   2 Core |

### MLCF121POLBRS Polished Brass

| MATERIAL                  | Brass    |
|---------------------------|----------|
| HEIGHT                    | 20cm     |
| WIDTH   DIAMETER          | 8.5cm    |
| LENGTH   PROJECTION       | n/a      |
| WEIGHT                    | 0.8 kg   |
| LAMPHOLDER                | GU10     |
| MAX WATTAGE               | 5W       |
| VOLTAGE                   | 220/240v |
| IP RATING                 | IP20     |
| CLASS PROTECTION          | Class I  |
| SHADE                     | -        |
| FLEX   BAR   CHAIN LENGTH | n/a      |
|                           |          |

### MLCF121SATBRS Satin Brass

| MATERIAL                  | Brass                                       |
|---------------------------|---------------------------------------------|
| HEIGHT                    | 20cm                                        |
| WIDTH   DIAMETER          | 8.5cm                                       |
| LENGTH   PROJECTION       | n/a                                         |
| WEIGHT                    | 0.8 kg                                      |
| LAMPHOLDER                | GU10                                        |
| MAX WATTAGE               | 5W                                          |
| VOLTAGE                   | 220/240v                                    |
| IP RATING                 | IP20                                        |
| CLASS PROTECTION          | Class I                                     |
| SHADE                     | -                                           |
| FLEX   BAR   CHAIN LENGTH | n/a                                         |
| CABLE TYPE                | MLCA009   Black PVC Flexible Cable   2 Core |

### MLCF121PCMBK Matt Black

| MATERIAL                  | Brass                                       |
|---------------------------|---------------------------------------------|
| HEIGHT                    | 20cm                                        |
| WIDTH   DIAMETER          | 8.5cm                                       |
| LENGTH   PROJECTION       | n/a                                         |
| WEIGHT                    | 0.8 kg                                      |
| LAMPHOLDER                | GU10                                        |
| MAX WATTAGE               | 5W                                          |
| VOLTAGE                   | 220/240v                                    |
| IP RATING                 | IP20                                        |
| CLASS PROTECTION          | Class I                                     |
| SHADE                     | -                                           |
| FLEX   BAR   CHAIN LENGTH | n/a                                         |
| CABLE TYPE                | MLCA009   Black PVC Flexible Cable   2 Core |

### MLCF121PCMMT

| MATERIAL                  | Brass                                       |
|---------------------------|---------------------------------------------|
| HEIGHT                    | 20cm                                        |
| WIDTH   DIAMETER          | 8.5cm                                       |
| LENGTH   PROJECTION       | n/a                                         |
| WEIGHT                    | 0.8 kg                                      |
| LAMPHOLDER                | GU10                                        |
| MAX WATTAGE               | 5W                                          |
| VOLTAGE                   | 220/240v                                    |
| IP RATING                 | IP20                                        |
| CLASS PROTECTION          | Class I                                     |
| SHADE                     |                                             |
| FLEX   BAR   CHAIN LENGTH | n/a                                         |
| CABLE TYPE                | MLCA009   Black PVC Flexible Cable   2 Core |

### MLCF121PCMSB

| MATERIAL                  | Brass                                       |
|---------------------------|---------------------------------------------|
| HEIGHT                    | 20cm                                        |
| WIDTH   DIAMETER          | 8.5cm                                       |
| LENGTH   PROJECTION       | n/a                                         |
| WEIGHT                    | 0.8 kg                                      |
| LAMPHOLDER                | GU10                                        |
| MAX WATTAGE               | 5W                                          |
| VOLTAGE                   | 220/240v                                    |
| IP RATING                 | IP20                                        |
| CLASS PROTECTION          | Class I                                     |
| SHADE                     |                                             |
| FLEX   BAR   CHAIN LENGTH | n/a                                         |
| CABLE TYPE                | MLCA009   Black PVC Flexible Cable   2 Core |

### MLCF121PCMAP

| MATERIAL                  | Brass                                       |
|---------------------------|---------------------------------------------|
| HEIGHT                    | 20cm                                        |
| WIDTH   DIAMETER          | 8.5cm                                       |
| LENGTH   PROJECTION       | n/a                                         |
| WEIGHT                    | 0.8 kg                                      |
| LAMPHOLDER                | GU10                                        |
| MAX WATTAGE               | 5W                                          |
| VOLTAGE                   | 220/240v                                    |
| IP RATING                 | IP20                                        |
| CLASS PROTECTION          | Class I                                     |
| SHADE                     |                                             |
| FLEX   BAR   CHAIN LENGTH | n/a                                         |
| CABLE TYPE                | MLCA009   Black PVC Flexible Cable   2 Core |

### MLCF121PCMHY

| MATERIAL                  | Brass    |
|---------------------------|----------|
| HEIGHT                    | 20cm     |
| WIDTH   DIAMETER          | 8.5cm    |
| LENGTH   PROJECTION       | n/a      |
| WEIGHT                    | 0.8 kg   |
| LAMPHOLDER                | GU10     |
| MAX WATTAGE               | 5W       |
| VOLTAGE                   | 220/240v |
| IP RATING                 | IP20     |
| CLASS PROTECTION          | Class I  |
| SHADE                     |          |
| FLEX   BAR   CHAIN LENGTH | n/a      |
|                           |          |