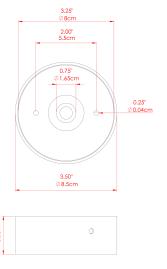

### MLCF121ANTBRS Antique Brass

| MATERIAL                  | Brass                                       |
|---------------------------|---------------------------------------------|
| HEIGHT                    | 20cm                                        |
| WIDTH   DIAMETER          | 8.5cm                                       |
| LENGTH   PROJECTION       | n/a                                         |
| WEIGHT                    | 0.8 kg                                      |
| LAMPHOLDER                | GU10                                        |
| MAX WATTAGE               | 5W                                          |
| VOLTAGE                   | 220/240v                                    |
| IP RATING                 | IP20                                        |
| CLASS PROTECTION          | Class I                                     |
| SHADE                     | -                                           |
| FLEX   BAR   CHAIN LENGTH | n/a                                         |
| CABLE TYPE                | MLCA009   Black PVC Flexible Cable   2 Core |

### MLCF121ANTSLV Antique Silver

| MATERIAL                  | Brass                                       |
|---------------------------|---------------------------------------------|
| HEIGHT                    | 20cm                                        |
| WIDTH   DIAMETER          | 8.5cm                                       |
| LENGTH   PROJECTION       | n/a                                         |
| WEIGHT                    | 0.8 kg                                      |
| LAMPHOLDER                | GU10                                        |
| MAX WATTAGE               | 5W                                          |
| VOLTAGE                   | 220/240v                                    |
| IP RATING                 | IP20                                        |
| CLASS PROTECTION          | Class I                                     |
| SHADE                     | -                                           |
| FLEX   BAR   CHAIN LENGTH | n/a                                         |
| CABLE TYPE                | MLCA009   Black PVC Flexible Cable   2 Core |

### MLCF121POLBRS Polished Brass

| MATERIAL                  | Brass    |
|---------------------------|----------|
| HEIGHT                    | 20cm     |
| WIDTH   DIAMETER          | 8.5cm    |
| LENGTH   PROJECTION       | n/a      |
| WEIGHT                    | 0.8 kg   |
| LAMPHOLDER                | GU10     |
| MAX WATTAGE               | 5W       |
| VOLTAGE                   | 220/240v |
| IP RATING                 | IP20     |
| CLASS PROTECTION          | Class I  |
| SHADE                     | -        |
| FLEX   BAR   CHAIN LENGTH | n/a      |
|                           |          |

### MLCF121SATBRS Satin Brass

| MATERIAL                  | Brass                                       |
|---------------------------|---------------------------------------------|
| HEIGHT                    | 20cm                                        |
| WIDTH   DIAMETER          | 8.5cm                                       |
| LENGTH   PROJECTION       | n/a                                         |
| WEIGHT                    | 0.8 kg                                      |
| LAMPHOLDER                | GU10                                        |
| MAX WATTAGE               | 5W                                          |
| VOLTAGE                   | 220/240v                                    |
| IP RATING                 | IP20                                        |
| CLASS PROTECTION          | Class I                                     |
| SHADE                     | -                                           |
| FLEX   BAR   CHAIN LENGTH | n/a                                         |
| CABLE TYPE                | MLCA009   Black PVC Flexible Cable   2 Core |

### MLCF121PCMBK Matt Black

| MATERIAL                  | Brass                                       |
|---------------------------|---------------------------------------------|
| HEIGHT                    | 20cm                                        |
| WIDTH   DIAMETER          | 8.5cm                                       |
| LENGTH   PROJECTION       | n/a                                         |
| WEIGHT                    | 0.8 kg                                      |
| LAMPHOLDER                | GU10                                        |
| MAX WATTAGE               | 5W                                          |
| VOLTAGE                   | 220/240v                                    |
| IP RATING                 | IP20                                        |
| CLASS PROTECTION          | Class I                                     |
| SHADE                     | -                                           |
| FLEX   BAR   CHAIN LENGTH | n/a                                         |
| CABLE TYPE                | MLCA009   Black PVC Flexible Cable   2 Core |

### MLCF121PCMMT

| MATERIAL                  | Brass                                       |
|---------------------------|---------------------------------------------|
| HEIGHT                    | 20cm                                        |
| WIDTH   DIAMETER          | 8.5cm                                       |
| LENGTH   PROJECTION       | n/a                                         |
| WEIGHT                    | 0.8 kg                                      |
| LAMPHOLDER                | GU10                                        |
| MAX WATTAGE               | 5W                                          |
| VOLTAGE                   | 220/240v                                    |
| IP RATING                 | IP20                                        |
| CLASS PROTECTION          | Class I                                     |
| SHADE                     |                                             |
| FLEX   BAR   CHAIN LENGTH | n/a                                         |
| CABLE TYPE                | MLCA009   Black PVC Flexible Cable   2 Core |

### MLCF121PCMSB

| MATERIAL                  | Brass                                       |
|---------------------------|---------------------------------------------|
| HEIGHT                    | 20cm                                        |
| WIDTH   DIAMETER          | 8.5cm                                       |
| LENGTH   PROJECTION       | n/a                                         |
| WEIGHT                    | 0.8 kg                                      |
| LAMPHOLDER                | GU10                                        |
| MAX WATTAGE               | 5W                                          |
| VOLTAGE                   | 220/240v                                    |
| IP RATING                 | IP20                                        |
| CLASS PROTECTION          | Class I                                     |
| SHADE                     |                                             |
| FLEX   BAR   CHAIN LENGTH | n/a                                         |
| CABLE TYPE                | MLCA009   Black PVC Flexible Cable   2 Core |

### MLCF121PCMAP

| MATERIAL                  | Brass                                       |
|---------------------------|---------------------------------------------|
| HEIGHT                    | 20cm                                        |
| WIDTH   DIAMETER          | 8.5cm                                       |
| LENGTH   PROJECTION       | n/a                                         |
| WEIGHT                    | 0.8 kg                                      |
| LAMPHOLDER                | GU10                                        |
| MAX WATTAGE               | 5W                                          |
| VOLTAGE                   | 220/240v                                    |
| IP RATING                 | IP20                                        |
| CLASS PROTECTION          | Class I                                     |
| SHADE                     |                                             |
| FLEX   BAR   CHAIN LENGTH | n/a                                         |
| CABLE TYPE                | MLCA009   Black PVC Flexible Cable   2 Core |

### MLCF121PCMHY

| MATERIAL                  | Brass    |
|---------------------------|----------|
| HEIGHT                    | 20cm     |
| WIDTH   DIAMETER          | 8.5cm    |
| LENGTH   PROJECTION       | n/a      |
| WEIGHT                    | 0.8 kg   |
| LAMPHOLDER                | GU10     |
| MAX WATTAGE               | 5W       |
| VOLTAGE                   | 220/240v |
| IP RATING                 | IP20     |
| CLASS PROTECTION          | Class I  |
| SHADE                     |          |
| FLEX   BAR   CHAIN LENGTH | n/a      |
|                           |          |