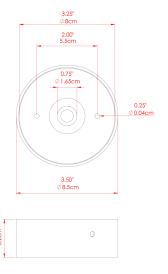

#### FIXING BRACKET: MLWB13 | Antique Brass

#### FIXING BRACKET: MLWB13 | Antique Silver

#### FIXING BRACKET: MLWB13 | Polished Brass

CABLE TYPE

#### FIXING BRACKET: MLWB13 | Satin Brass

#### FIXING BRACKET: MLWB13 | Matte Black

#### FIXING BRACKET: MLWB13 | PC Mint Turquoise

#### FIXING BRACKET: MLWB13 | PC Sapphire Blue

#### FIXING BRACKET: MLWB13 | PC Antique Pink

WWW.MULLANLIGHTING.COM

#### FIXING BRACKET: MLWB13 | PC Mustard Honey Yellow

CABLE TYPE

MLCA009 | Black PVC Flexible Cable | 2 Core