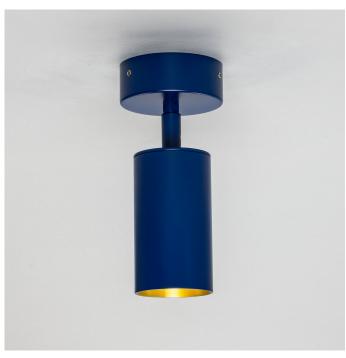

### MLCF121ANTBRS Antique Brass

| MATERIAL                  | Brass                                       |
|---------------------------|---------------------------------------------|
| HEIGHT                    | 20cm                                        |
| WIDTH   DIAMETER          | 8.5cm                                       |
| LENGTH   PROJECTION       | n/a                                         |
| WEIGHT                    | 0.8 kg                                      |
| LAMPHOLDER                | GU10                                        |
| MAX WATTAGE               | 5W                                          |
| VOLTAGE                   | 220/240v                                    |
| IP RATING                 | IP20                                        |
| CLASS PROTECTION          | Class I                                     |
| SHADE                     | -                                           |
| FLEX   BAR   CHAIN LENGTH | n/a                                         |
| CABLE TYPE                | MLCA009   Black PVC Flexible Cable   2 Core |

### MLCF121ANTSLV Antique Silver

| MATERIAL                  | Brass                                       |
|---------------------------|---------------------------------------------|
| HEIGHT                    | 20cm                                        |
| WIDTH   DIAMETER          | 8.5cm                                       |
| LENGTH   PROJECTION       | n/a                                         |
| WEIGHT                    | 0.8 kg                                      |
| LAMPHOLDER                | GU10                                        |
| MAX WATTAGE               | 5W                                          |
| VOLTAGE                   | 220/240v                                    |
| IP RATING                 | IP20                                        |
| CLASS PROTECTION          | Class I                                     |
| SHADE                     | -                                           |
| FLEX   BAR   CHAIN LENGTH | n/a                                         |
| CABLE TYPE                | MLCA009   Black PVC Flexible Cable   2 Core |

### MLCF121POLBRS Polished Brass

| MATERIAL                  | Brass    |
|---------------------------|----------|
| HEIGHT                    | 20cm     |
| WIDTH   DIAMETER          | 8.5cm    |
| LENGTH   PROJECTION       | n/a      |
| WEIGHT                    | 0.8 kg   |
| LAMPHOLDER                | GU10     |
| MAX WATTAGE               | 5W       |
| VOLTAGE                   | 220/240v |
| IP RATING                 | IP20     |
| CLASS PROTECTION          | Class I  |
| SHADE                     | -        |
| FLEX   BAR   CHAIN LENGTH | n/a      |
|                           |          |

### MLCF121SATBRS Satin Brass

| MATERIAL                  | Brass                                       |
|---------------------------|---------------------------------------------|
| HEIGHT                    | 20cm                                        |
| WIDTH   DIAMETER          | 8.5cm                                       |
| LENGTH   PROJECTION       | n/a                                         |
| WEIGHT                    | 0.8 kg                                      |
| LAMPHOLDER                | GU10                                        |
| MAX WATTAGE               | 5W                                          |
| VOLTAGE                   | 220/240v                                    |
| IP RATING                 | IP20                                        |
| CLASS PROTECTION          | Class I                                     |
| SHADE                     | -                                           |
| FLEX   BAR   CHAIN LENGTH | n/a                                         |
| CABLE TYPE                | MLCA009   Black PVC Flexible Cable   2 Core |

### MLCF121PCMBK Matt Black

| MATERIAL                  | Brass                                       |
|---------------------------|---------------------------------------------|
| HEIGHT                    | 20cm                                        |
| WIDTH   DIAMETER          | 8.5cm                                       |
| LENGTH   PROJECTION       | n/a                                         |
| WEIGHT                    | 0.8 kg                                      |
| LAMPHOLDER                | GU10                                        |
| MAX WATTAGE               | 5W                                          |
| VOLTAGE                   | 220/240v                                    |
| IP RATING                 | IP20                                        |
| CLASS PROTECTION          | Class I                                     |
| SHADE                     | -                                           |
| FLEX   BAR   CHAIN LENGTH | n/a                                         |
| CABLE TYPE                | MLCA009   Black PVC Flexible Cable   2 Core |

### MLCF121PCMMT

| MATERIAL                  | Brass                                       |
|---------------------------|---------------------------------------------|
| HEIGHT                    | 20cm                                        |
| WIDTH   DIAMETER          | 8.5cm                                       |
| LENGTH   PROJECTION       | n/a                                         |
| WEIGHT                    | 0.8 kg                                      |
| LAMPHOLDER                | GU10                                        |
| MAX WATTAGE               | 5W                                          |
| VOLTAGE                   | 220/240v                                    |
| IP RATING                 | IP20                                        |
| CLASS PROTECTION          | Class I                                     |
| SHADE                     |                                             |
| FLEX   BAR   CHAIN LENGTH | n/a                                         |
| CABLE TYPE                | MLCA009   Black PVC Flexible Cable   2 Core |

### MLCF121PCMSB

| MATERIAL                  | Brass                                       |
|---------------------------|---------------------------------------------|
| HEIGHT                    | 20cm                                        |
| WIDTH   DIAMETER          | 8.5cm                                       |
| LENGTH   PROJECTION       | n/a                                         |
| WEIGHT                    | 0.8 kg                                      |
| LAMPHOLDER                | GU10                                        |
| MAX WATTAGE               | 5W                                          |
| VOLTAGE                   | 220/240v                                    |
| IP RATING                 | IP20                                        |
| CLASS PROTECTION          | Class I                                     |
| SHADE                     |                                             |
| FLEX   BAR   CHAIN LENGTH | n/a                                         |
| CABLE TYPE                | MLCA009   Black PVC Flexible Cable   2 Core |

### MLCF121PCMAP

| MATERIAL                  | Brass                                       |
|---------------------------|---------------------------------------------|
| HEIGHT                    | 20cm                                        |
| WIDTH   DIAMETER          | 8.5cm                                       |
| LENGTH   PROJECTION       | n/a                                         |
| WEIGHT                    | 0.8 kg                                      |
| LAMPHOLDER                | GU10                                        |
| MAX WATTAGE               | 5W                                          |
| VOLTAGE                   | 220/240v                                    |
| IP RATING                 | IP20                                        |
| CLASS PROTECTION          | Class I                                     |
| SHADE                     |                                             |
| FLEX   BAR   CHAIN LENGTH | n/a                                         |
| CABLE TYPE                | MLCA009   Black PVC Flexible Cable   2 Core |

### MLCF121PCMHY

| MATERIAL                  | Brass    |
|---------------------------|----------|
| HEIGHT                    | 20cm     |
| WIDTH   DIAMETER          | 8.5cm    |
| LENGTH   PROJECTION       | n/a      |
| WEIGHT                    | 0.8 kg   |
| LAMPHOLDER                | GU10     |
| MAX WATTAGE               | 5W       |
| VOLTAGE                   | 220/240v |
| IP RATING                 | IP20     |
| CLASS PROTECTION          | Class I  |
| SHADE                     |          |
| FLEX   BAR   CHAIN LENGTH | n/a      |
|                           |          |