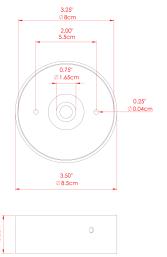

PE                | MLCA009   Black PVC Flexible Cable   2 Core |

#### FIXING BRACKET: MLWB13 | PC Antique Pink





WWW.MULLANLIGHTING.COM





### MLCF121PCMHY







| MATERIAL                  | Brass    |
|---------------------------|----------|
| HEIGHT                    | 20cm     |
| WIDTH   DIAMETER          | 8.5cm    |
| LENGTH   PROJECTION       | n/a      |
| WEIGHT                    | 0.8 kg   |
| LAMPHOLDER                | GU10     |
| MAX WATTAGE               | 5W       |
| VOLTAGE                   | 220/240v |
| IP RATING                 | IP20     |
| CLASS PROTECTION          | Class I  |
| SHADE                     |          |
| FLEX   BAR   CHAIN LENGTH | n/a      |
|                           |          |

#### FIXING BRACKET: MLWB13 | PC Mustard Honey Yellow





CABLE TYPE

MLCA009 | Black PVC Flexible Cable | 2 Core