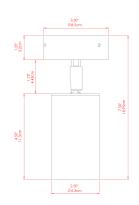

|
| WEIGHT                    | 0.8 kg                                      |
| LAMPHOLDER                | GU10                                        |
| MAX WATTAGE               | 5W                                          |
| VOLTAGE                   | 220/240v                                    |
| IP RATING                 | IP20                                        |
| CLASS PROTECTION          | Class I                                     |
| SHADE                     | -                                           |
| FLEX   BAR   CHAIN LENGTH | n/a                                         |
| CABLE TYPE                | MLCA009   Black PVC Flexible Cable   2 Core |

#### FIXING BRACKET: MLWB13 | Matte Black









### MLCF121PCMMT







| MATERIAL                  | Brass                                       |
|---------------------------|---------------------------------------------|
| HEIGHT                    | 20cm                                        |
| WIDTH   DIAMETER          | 8.5cm                                       |
| LENGTH   PROJECTION       | n/a                                         |
| WEIGHT                    | 0.8 kg                                      |
| LAMPHOLDER                | GU10                                        |
| MAX WATTAGE               | 5W                                          |
| VOLTAGE                   | 220/240v                                    |
| IP RATING                 | IP20                                        |
| CLASS PROTECTION          | Class I