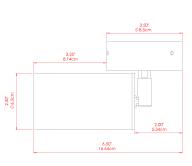

#### FIXING BRACKET: MLWB13 | Antique Brass

#### FIXING BRACKET: MLWB13 | Antique Silver

#### FIXING BRACKET: MLWB13 | Polished Brass

CABLE TYPE

#### FIXING BRACKET: MLWB13 | Satin Brass

#### FIXING BRACKET: MLWB13 | Matte Black

#### FIXING BRACKET: MLWB13 | PC Mint Turquoise

#### FIXING BRACKET: MLWB13 | PC Sapphire Blue

#### FIXING BRACKET: MLWB13 | PC Antique Pink

WWW.MULLANLIGHTING.COM

#### FIXING BRACKET: MLWB13 | PC Mustard Honey Yellow

CABLE TYPE

MLCA009 | Black PVC Flexible Cable | 2 Core