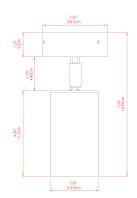

#### FIXING BRACKET: MLWB13 | Antique Brass

#### FIXING BRACKET: MLWB13 | Antique Silver

#### FIXING BRACKET: MLWB13 | Polished Brass

CABLE TYPE

#### FIXING BRACKET: MLWB13 | Satin Brass

#### FIXING BRACKET: MLWB13 | Matte Black

#### FIXING BRACKET: MLWB13 | PC Mint Turquoise

#### FIXING BRACKET: MLWB13 | PC Sapphire Blue

#### FIXING BRACKET: MLWB13 | PC Antique Pink

WWW.MULLANLIGHTING.COM

#### FIXING BRACKET: MLWB13 | PC Mustard Honey Yellow

CABLE TYPE

MLCA009 | Black PVC Flexible Cable | 2 Core