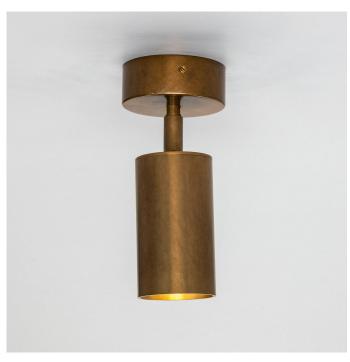

### MLCF121ANTBRS Antique Brass

| MATERIAL                  | Brass                                       |
|---------------------------|---------------------------------------------|
| HEIGHT                    | 20cm                                        |
| WIDTH   DIAMETER          | 8.5cm                                       |
| LENGTH   PROJECTION       | n/a                                         |
| WEIGHT                    | 0.8 kg                                      |
| LAMPHOLDER                | GU10                                        |
| MAX WATTAGE               | 5W                                          |
| VOLTAGE                   | 220/240v                                    |
| IP RATING                 | IP20                                        |
| CLASS PROTECTION          | Class I                                     |
| SHADE                     | -                                           |
| FLEX   BAR   CHAIN LENGTH | n/a                                         |
| CABLE TYPE                | MLCA009   Black PVC Flexible Cable   2 Core |

### MLCF121ANTSLV Antique Silver

| MATERIAL                  | Brass                                       |
|---------------------------|---------------------------------------------|
| HEIGHT                    | 20cm                                        |
| WIDTH   DIAMETER          | 8.5cm                                       |
| LENGTH   PROJECTION       | n/a                                         |
| WEIGHT                    | 0.8 kg                                      |
| LAMPHOLDER                | GU10                                        |
| MAX WATTAGE               | 5W                                          |
| VOLTAGE                   | 220/240v                                    |
| IP RATING                 | IP20                                        |
| CLASS PROTECTION          | Class I                                     |
| SHADE                     | -                                           |
| FLEX   BAR   CHAIN LENGTH | n/a                                         |
| CABLE TYPE                | MLCA009   Black PVC Flexible Cable   2 Core |

### MLCF121POLBRS Polished Brass

| MATERIAL                  | Brass    |
|---------------------------|----------|
| HEIGHT                    | 20cm     |
| WIDTH   DIAMETER          | 8.5cm    |
| LENGTH   PROJECTION       | n/a      |
| WEIGHT                    | 0.8 kg   |
| LAMPHOLDER                | GU10     |
| MAX WATTAGE               | 5W       |
| VOLTAGE                   | 220/240v |
| IP RATING                 | IP20     |
| CLASS PROTECTION          | Class I  |
| SHADE                     | -        |
| FLEX   BAR   CHAIN LENGTH | n/a      |
|                           |          |

### MLCF121SATBRS Satin Brass

| MATERIAL                  | Brass                                       |
|---------------------------|---------------------------------------------|
| HEIGHT                    | 20cm                                        |
| WIDTH   DIAMETER          | 8.5cm                                       |
| LENGTH   PROJECTION       | n/a                                         |
| WEIGHT                    | 0.8 kg                                      |
| LAMPHOLDER                | GU10                                        |
| MAX WATTAGE               | 5W                                          |
| VOLTAGE                   | 220/240v                                    |
| IP RATING                 | IP20                                        |
| CLASS PROTECTION          | Class I                                     |
| SHADE                     | -                                           |
| FLEX   BAR   CHAIN LENGTH | n/a                                         |
| CABLE TYPE                | MLCA009   Black PVC Flexible Cable   2 Core |