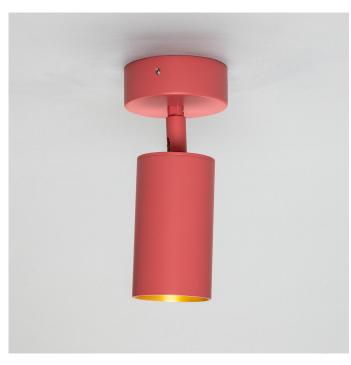

### MLCF121ANTBRS Antique Brass

| MATERIAL                  | Brass                                       |
|---------------------------|---------------------------------------------|
| HEIGHT                    | 20cm                                        |
| WIDTH   DIAMETER          | 8.5cm                                       |
| LENGTH   PROJECTION       | n/a                                         |
| WEIGHT                    | 0.8 kg                                      |
| LAMPHOLDER                | GU10                                        |
| MAX WATTAGE               | 5W                                          |
| VOLTAGE                   | 220/240v                                    |
| IP RATING                 | IP20                                        |
| CLASS PROTECTION          | Class I                                     |
| SHADE                     | -                                           |
| FLEX   BAR   CHAIN LENGTH | n/a                                         |
| CABLE TYPE                | MLCA009   Black PVC Flexible Cable   2 Core |

### MLCF121ANTSLV Antique Silver

| MATERIAL                  | Brass                                       |
|---------------------------|---------------------------------------------|
| HEIGHT                    | 20cm                                        |
| WIDTH   DIAMETER          | 8.5cm                                       |
| LENGTH   PROJECTION       | n/a                                         |
| WEIGHT                    | 0.8 kg                                      |
| LAMPHOLDER                | GU10                                        |
| MAX WATTAGE               | 5W                                          |
| VOLTAGE                   | 220/240v                                    |
| IP RATING                 | IP20                                        |
| CLASS PROTECTION          | Class I                                     |
| SHADE                     | -                                           |
| FLEX   BAR   CHAIN LENGTH | n/a                                         |
| CABLE TYPE                | MLCA009   Black PVC Flexible Cable   2 Core |

### MLCF121POLBRS Polished Brass

| MATERIAL                  | Brass    |
|---------------------------|----------|
| HEIGHT                    | 20cm     |
| WIDTH   DIAMETER          | 8.5cm    |
| LENGTH   PROJECTION       | n/a      |
| WEIGHT                    | 0.8 kg   |
| LAMPHOLDER                | GU10     |
| MAX WATTAGE               | 5W       |
| VOLTAGE                   | 220/240v |
| IP RATING                 | IP20     |
| CLASS PROTECTION          | Class I  |
| SHADE                     | -        |
| FLEX   BAR   CHAIN LENGTH | n/a      |
|                           |          |

### MLCF121SATBRS Satin Brass

| MATERIAL                  | Brass                                       |
|---------------------------|---------------------------------------------|
| HEIGHT                    | 20cm                                        |
| WIDTH   DIAMETER          | 8.5cm                                       |
| LENGTH   PROJECTION       | n/a                                         |
| WEIGHT                    | 0.8 kg                                      |
| LAMPHOLDER                | GU10                                        |
| MAX WATTAGE               | 5W                                          |
| VOLTAGE                   | 220/240v                                    |
| IP RATING                 | IP20                                        |
| CLASS PROTECTION          | Class I                                     |
| SHADE                     | -                                           |
| FLEX   BAR   CHAIN LENGTH | n/a                                         |
| CABLE TYPE                | MLCA009   Black PVC Flexible Cable   2 Core |

### MLCF121PCMBK Matt Black

| MATERIAL                  | Brass                                       |
|---------------------------|---------------------------------------------|
| HEIGHT                    | 20cm                                        |
| WIDTH   DIAMETER          | 8.5cm                                       |
| LENGTH   PROJECTION       | n/a                                         |
| WEIGHT                    | 0.8 kg                                      |
| LAMPHOLDER                | GU10                                        |
| MAX WATTAGE               | 5W                                          |
| VOLTAGE                   | 220/240v                                    |
| IP RATING                 | IP20                                        |
| CLASS PROTECTION          | Class I                                     |
| SHADE                     | -                                           |
| FLEX   BAR   CHAIN LENGTH | n/a                                         |
| CABLE TYPE                | MLCA009   Black PVC Flexible Cable   2 Core |

### MLCF121PCMMT

| MATERIAL                  | Brass                                       |
|---------------------------|---------------------------------------------|
| HEIGHT                    | 20cm                                        |
| WIDTH   DIAMETER          | 8.5cm                                       |
| LENGTH   PROJECTION       | n/a                                         |
| WEIGHT                    | 0.8 kg                                      |
| LAMPHOLDER                | GU10                                        |
| MAX WATTAGE               | 5W                                          |
| VOLTAGE                   | 220/240v                                    |
| IP RATING                 | IP20                                        |
| CLASS PROTECTION          | Class I                                     |
| SHADE                     |                                             |
| FLEX   BAR   CHAIN LENGTH | n/a                                         |
| CABLE TYPE                | MLCA009   Black PVC Flexible Cable   2 Core |

### MLCF121PCMSB

| MATERIAL                  | Brass                                       |
|---------------------------|---------------------------------------------|
| HEIGHT                    | 20cm                                        |
| WIDTH   DIAMETER          | 8.5cm                                       |
| LENGTH   PROJECTION       | n/a                                         |
| WEIGHT                    | 0.8 kg                                      |
| LAMPHOLDER                | GU10                                        |
| MAX WATTAGE               | 5W                                          |
| VOLTAGE                   | 220/240v                                    |
| IP RATING                 | IP20                                        |
| CLASS PROTECTION          | Class I                                     |
| SHADE                     |                                             |
| FLEX   BAR   CHAIN LENGTH | n/a                                         |
| CABLE TYPE                | MLCA009   Black PVC Flexible Cable   2 Core |

### MLCF121PCMAP

| MATERIAL                  | Brass                                       |
|---------------------------|---------------------------------------------|
| HEIGHT                    | 20cm                                        |
| WIDTH   DIAMETER          | 8.5cm                                       |
| LENGTH   PROJECTION       | n/a                                         |
| WEIGHT                    | 0.8 kg                                      |
| LAMPHOLDER                | GU10                                        |
| MAX WATTAGE               | 5W                                          |
| VOLTAGE                   | 220/240v                                    |
| IP RATING                 | IP20                                        |
| CLASS PROTECTION          | Class I                                     |
| SHADE                     |                                             |
| FLEX   BAR   CHAIN LENGTH | n/a                                         |
| CABLE TYPE                | MLCA009   Black PVC Flexible Cable   2 Core |

### MLCF121PCMHY

| MATERIAL                  | Brass    |
|---------------------------|----------|
| HEIGHT                    | 20cm     |
| WIDTH   DIAMETER          | 8.5cm    |
| LENGTH   PROJECTION       | n/a      |
| WEIGHT                    | 0.8 kg   |
| LAMPHOLDER                | GU10     |
| MAX WATTAGE               | 5W       |
| VOLTAGE                   | 220/240v |
| IP RATING                 | IP20     |
| CLASS PROTECTION          | Class I  |
| SHADE                     |          |
| FLEX   BAR   CHAIN LENGTH | n/a      |
|                           |          |