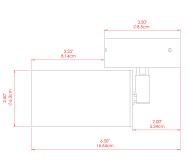

### MLCF121ANTBRS Antique Brass

| MATERIAL                  | Brass                                       |
|---------------------------|---------------------------------------------|
| HEIGHT                    | 20cm                                        |
| WIDTH   DIAMETER          | 8.5cm                                       |
| LENGTH   PROJECTION       | n/a                                         |
| WEIGHT                    | 0.8 kg                                      |
| LAMPHOLDER                | GU10                                        |
| MAX WATTAGE               | 5W                                          |
| VOLTAGE                   | 220/240v                                    |
| IP RATING                 | IP20                                        |
| CLASS PROTECTION          | Class I                                     |
| SHADE                     | -                                           |
| FLEX   BAR   CHAIN LENGTH | n/a                                         |
| CABLE TYPE                | MLCA009   Black PVC Flexible Cable   2 Core |

### MLCF121ANTSLV Antique Silver

| MATERIAL                  | Brass                                       |
|---------------------------|---------------------------------------------|
| HEIGHT                    | 20cm                                        |
| WIDTH   DIAMETER          | 8.5cm                                       |
| LENGTH   PROJECTION       | n/a                                         |
| WEIGHT                    | 0.8 kg                                      |
| LAMPHOLDER                | GU10                                        |
| MAX WATTAGE               | 5W                                          |
| VOLTAGE                   | 220/240v                                    |
| IP RATING                 | IP20                                        |
| CLASS PROTECTION          | Class I                                     |
| SHADE                     | -                                           |
| FLEX   BAR   CHAIN LENGTH | n/a                                         |
| CABLE TYPE                | MLCA009   Black PVC Flexible Cable   2 Core |

### MLCF121POLBRS Polished Brass

| MATERIAL                  | Brass    |
|---------------------------|----------|
| HEIGHT                    | 20cm     |
| WIDTH   DIAMETER          | 8.5cm    |
| LENGTH   PROJECTION       | n/a      |
| WEIGHT                    | 0.8 kg   |
| LAMPHOLDER                | GU10     |
| MAX WATTAGE               | 5W       |
| VOLTAGE                   | 220/240v |
| IP RATING                 | IP20     |
| CLASS PROTECTION          | Class I  |
| SHADE                     | -        |
| FLEX   BAR   CHAIN LENGTH | n/a      |
|                           |          |

### MLCF121SATBRS Satin Brass

| MATERIAL                  | Brass                                       |
|---------------------------|---------------------------------------------|
| HEIGHT                    | 20cm                                        |
| WIDTH   DIAMETER          | 8.5cm                                       |
| LENGTH   PROJECTION       | n/a                                         |
| WEIGHT                    | 0.8 kg                                      |
| LAMPHOLDER                | GU10                                        |
| MAX WATTAGE               | 5W                                          |
| VOLTAGE                   | 220/240v                                    |
| IP RATING                 | IP20                                        |
| CLASS PROTECTION          | Class I                                     |
| SHADE                     | -                                           |
| FLEX   BAR   CHAIN LENGTH | n/a                                         |
| CABLE TYPE                | MLCA009   Black PVC Flexible Cable   2 Core |

### MLCF121PCMBK Matt Black

| MATERIAL                  | Brass                                       |
|---------------------------|---------------------------------------------|
| HEIGHT                    | 20cm                                        |
| WIDTH   DIAMETER          | 8.5cm                                       |
| LENGTH   PROJECTION       | n/a                                         |
| WEIGHT                    | 0.8 kg                                      |
| LAMPHOLDER                | GU10                                        |
| MAX WATTAGE               | 5W                                          |
| VOLTAGE                   | 220/240v                                    |
| IP RATING                 | IP20                                        |
| CLASS PROTECTION          | Class I                                     |
| SHADE                     | -                                           |
| FLEX   BAR   CHAIN LENGTH | n/a                                         |
| CABLE TYPE                | MLCA009   Black PVC Flexible Cable   2 Core |

### MLCF121PCMMT

| MATERIAL                  | Brass                                       |
|---------------------------|---------------------------------------------|
| HEIGHT                    | 20cm                                        |
| WIDTH   DIAMETER          | 8.5cm                                       |
| LENGTH   PROJECTION       | n/a                                         |
| WEIGHT                    | 0.8 kg                                      |
| LAMPHOLDER                | GU10                                        |
| MAX WATTAGE               | 5W                                          |
| VOLTAGE                   | 220/240v                                    |
| IP RATING                 | IP20                                        |
| CLASS PROTECTION          | Class I                                     |
| SHADE                     |                                             |
| FLEX   BAR   CHAIN LENGTH | n/a                                         |
| CABLE TYPE                | MLCA009   Black PVC Flexible Cable   2 Core |

### MLCF121PCMSB

| MATERIAL                  | Brass                                       |
|---------------------------|---------------------------------------------|
| HEIGHT                    | 20cm                                        |
| WIDTH   DIAMETER          | 8.5cm                                       |
| LENGTH   PROJECTION       | n/a                                         |
| WEIGHT                    | 0.8 kg                                      |
| LAMPHOLDER                | GU10                                        |
| MAX WATTAGE               | 5W                                          |
| VOLTAGE                   | 220/240v                                    |
| IP RATING                 | IP20                                        |
| CLASS PROTECTION          | Class I                                     |
| SHADE                     |                                             |
| FLEX   BAR   CHAIN LENGTH | n/a                                         |
| CABLE TYPE                | MLCA009   Black PVC Flexible Cable   2 Core |

### MLCF121PCMAP

| MATERIAL                  | Brass                                       |
|---------------------------|---------------------------------------------|
| HEIGHT                    | 20cm                                        |
| WIDTH   DIAMETER          | 8.5cm                                       |
| LENGTH   PROJECTION       | n/a                                         |
| WEIGHT                    | 0.8 kg                                      |
| LAMPHOLDER                | GU10                                        |
| MAX WATTAGE               | 5W                                          |
| VOLTAGE                   | 220/240v                                    |
| IP RATING                 | IP20                                        |
| CLASS PROTECTION          | Class I                                     |
| SHADE                     |                                             |
| FLEX   BAR   CHAIN LENGTH | n/a                                         |
| CABLE TYPE                | MLCA009   Black PVC Flexible Cable   2 Core |

### MLCF121PCMHY

| MATERIAL                  | Brass    |
|---------------------------|----------|
| HEIGHT                    | 20cm     |
| WIDTH   DIAMETER          | 8.5cm    |
| LENGTH   PROJECTION       | n/a      |
| WEIGHT                    | 0.8 kg   |
| LAMPHOLDER                | GU10     |
| MAX WATTAGE               | 5W       |
| VOLTAGE                   | 220/240v |
| IP RATING                 | IP20     |
| CLASS PROTECTION          | Class I  |
| SHADE                     |          |
| FLEX   BAR   CHAIN LENGTH | n/a      |
|                           |          |