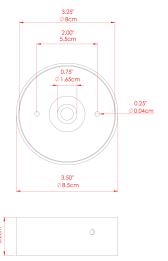

#### FIXING BRACKET: MLWB13 | Antique Brass

#### FIXING BRACKET: MLWB13 | Antique Silver

#### FIXING BRACKET: MLWB13 | Polished Brass

CABLE TYPE

#### FIXING BRACKET: MLWB13 | Satin Brass

#### FIXING BRACKET: MLWB13 | Matte Black

#### FIXING BRACKET: MLWB13 | PC Mint Turquoise

#### FIXING BRACKET: MLWB13 | PC Sapphire Blue

#### FIXING BRACKET: MLWB13 | PC Antique Pink

WWW.MULLANLIGHTING.COM

#### FIXING BRACKET: MLWB13 | PC Mustard Honey Yellow

CABLE TYPE

MLCA009 | Black PVC Flexible Cable | 2 Core