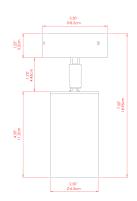

### MLCF121ANTBRS Antique Brass

| MATERIAL                  | Brass                                       |
|---------------------------|---------------------------------------------|
| HEIGHT                    | 20cm                                        |
| WIDTH   DIAMETER          | 8.5cm                                       |
| LENGTH   PROJECTION       | n/a                                         |
| WEIGHT                    | 0.8 kg                                      |
| LAMPHOLDER                | GU10                                        |
| MAX WATTAGE               | 5W                                          |
| VOLTAGE                   | 220/240v                                    |
| IP RATING                 | IP20                                        |
| CLASS PROTECTION          | Class I                                     |
| SHADE                     | -                                           |
| FLEX   BAR   CHAIN LENGTH | n/a                                         |
| CABLE TYPE                | MLCA009   Black PVC Flexible Cable   2 Core |

### MLCF121ANTSLV Antique Silver

| MATERIAL                  | Brass                                       |
|---------------------------|---------------------------------------------|
| HEIGHT                    | 20cm                                        |
| WIDTH   DIAMETER          | 8.5cm                                       |
| LENGTH   PROJECTION       | n/a                                         |
| WEIGHT                    | 0.8 kg                                      |
| LAMPHOLDER                | GU10                                        |
| MAX WATTAGE               | 5W                                          |
| VOLTAGE                   | 220/240v                                    |
| IP RATING                 | IP20                                        |
| CLASS PROTECTION          | Class I                                     |
| SHADE                     | -                                           |
| FLEX   BAR   CHAIN LENGTH | n/a                                         |
| CABLE TYPE                | MLCA009   Black PVC Flexible Cable   2 Core |

### MLCF121POLBRS Polished Brass

| MATERIAL                  | Brass    |
|---------------------------|----------|
| HEIGHT                    | 20cm     |
| WIDTH   DIAMETER          | 8.5cm    |
| LENGTH   PROJECTION       | n/a      |
| WEIGHT                    | 0.8 kg   |
| LAMPHOLDER                | GU10     |
| MAX WATTAGE               | 5W       |
| VOLTAGE                   | 220/240v |
| IP RATING                 | IP20     |
| CLASS PROTECTION          | Class I  |
| SHADE                     | -        |
| FLEX   BAR   CHAIN LENGTH | n/a      |
|                           |          |

### MLCF121SATBRS Satin Brass

| MATERIAL                  | Brass                                       |
|---------------------------|---------------------------------------------|
| HEIGHT                    | 20cm                                        |
| WIDTH   DIAMETER          | 8.5cm                                       |
| LENGTH   PROJECTION       | n/a                                         |
| WEIGHT                    | 0.8 kg                                      |
| LAMPHOLDER                | GU10                                        |
| MAX WATTAGE               | 5W                                          |
| VOLTAGE                   | 220/240v                                    |
| IP RATING                 | IP20                                        |
| CLASS PROTECTION          | Class I                                     |
| SHADE                     | -                                           |
| FLEX   BAR   CHAIN LENGTH | n/a                                         |
| CABLE TYPE                | MLCA009   Black PVC Flexible Cable   2 Core |

### MLCF121PCMBK Matt Black

| MATERIAL                  | Brass                                       |
|---------------------------|---------------------------------------------|
| HEIGHT                    | 20cm                                        |
| WIDTH   DIAMETER          | 8.5cm                                       |
| LENGTH   PROJECTION       | n/a                                         |
| WEIGHT                    | 0.8 kg                                      |
| LAMPHOLDER                | GU10                                        |
| MAX WATTAGE               | 5W                                          |
| VOLTAGE                   | 220/240v                                    |
| IP RATING                 | IP20                                        |
| CLASS PROTECTION          | Class I                                     |
| SHADE                     | -                                           |
| FLEX   BAR   CHAIN LENGTH | n/a                                         |
| CABLE TYPE                | MLCA009   Black PVC Flexible Cable   2 Core |

### MLCF121PCMMT

| MATERIAL                  | Brass                                       |
|---------------------------|---------------------------------------------|
| HEIGHT                    | 20cm                                        |
| WIDTH   DIAMETER          | 8.5cm                                       |
| LENGTH   PROJECTION       | n/a                                         |
| WEIGHT                    | 0.8 kg                                      |
| LAMPHOLDER                | GU10                                        |
| MAX WATTAGE               | 5W                                          |
| VOLTAGE                   | 220/240v                                    |
| IP RATING                 | IP20                                        |
| CLASS PROTECTION          | Class I                                     |
| SHADE                     |                                             |
| FLEX   BAR   CHAIN LENGTH | n/a                                         |
| CABLE TYPE                | MLCA009   Black PVC Flexible Cable   2 Core |

### MLCF121PCMSB

| MATERIAL                  | Brass                                       |
|---------------------------|---------------------------------------------|
| HEIGHT                    | 20cm                                        |
| WIDTH   DIAMETER          | 8.5cm                                       |
| LENGTH   PROJECTION       | n/a                                         |
| WEIGHT                    | 0.8 kg                                      |
| LAMPHOLDER                | GU10                                        |
| MAX WATTAGE               | 5W                                          |
| VOLTAGE                   | 220/240v                                    |
| IP RATING                 | IP20                                        |
| CLASS PROTECTION          | Class I                                     |
| SHADE                     |                                             |
| FLEX   BAR   CHAIN LENGTH | n/a                                         |
| CABLE TYPE                | MLCA009   Black PVC Flexible Cable   2 Core |

### MLCF121PCMAP

| MATERIAL                  | Brass                                       |
|---------------------------|---------------------------------------------|
| HEIGHT                    | 20cm                                        |
| WIDTH   DIAMETER          | 8.5cm                                       |
| LENGTH   PROJECTION       | n/a                                         |
| WEIGHT                    | 0.8 kg                                      |
| LAMPHOLDER                | GU10                                        |
| MAX WATTAGE               | 5W                                          |
| VOLTAGE                   | 220/240v                                    |
| IP RATING                 | IP20                                        |
| CLASS PROTECTION          | Class I                                     |
| SHADE                     |                                             |
| FLEX   BAR   CHAIN LENGTH | n/a                                         |
| CABLE TYPE                | MLCA009   Black PVC Flexible Cable   2 Core |

### MLCF121PCMHY

| MATERIAL                  | Brass    |
|---------------------------|----------|
| HEIGHT                    | 20cm     |
| WIDTH   DIAMETER          | 8.5cm    |
| LENGTH   PROJECTION       | n/a      |
| WEIGHT                    | 0.8 kg   |
| LAMPHOLDER                | GU10     |
| MAX WATTAGE               | 5W       |
| VOLTAGE                   | 220/240v |
| IP RATING                 | IP20     |
| CLASS PROTECTION          | Class I  |
| SHADE                     |          |
| FLEX   BAR   CHAIN LENGTH | n/a      |
|                           |          |