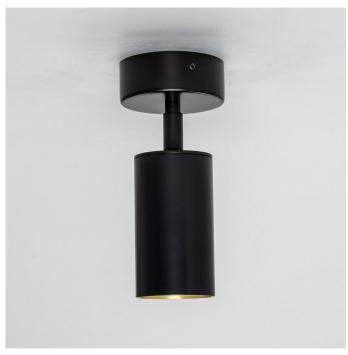

### MLCF121PCMBK Matt Black

| MATERIAL                  | Brass                                       |
|---------------------------|---------------------------------------------|
| HEIGHT                    | 20cm                                        |
| WIDTH   DIAMETER          | 8.5cm                                       |
| LENGTH   PROJECTION       | n/a                                         |
| WEIGHT                    | 0.8 kg                                      |
| LAMPHOLDER                | GU10                                        |
| MAX WATTAGE               | 5W                                          |
| VOLTAGE                   | 220/240v                                    |
| IP RATING                 | IP20                                        |
| CLASS PROTECTION          | Class I                                     |
| SHADE                     | -                                           |
| FLEX   BAR   CHAIN LENGTH | n/a                                         |
| CABLE TYPE                | MLCA009   Black PVC Flexible Cable   2 Core |

#### FIXING BRACKET: MLWB13 | Matte Black