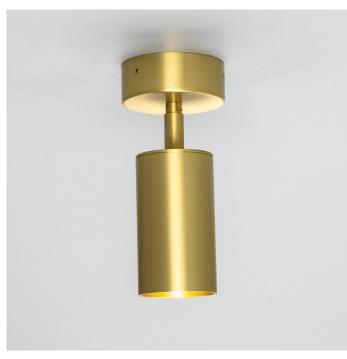

### MLCF121ANTBRS Antique Brass

| MATERIAL                  | Brass                                       |
|---------------------------|---------------------------------------------|
| HEIGHT                    | 20cm                                        |
| WIDTH   DIAMETER          | 8.5cm                                       |
| LENGTH   PROJECTION       | n/a                                         |
| WEIGHT                    | 0.8 kg                                      |
| LAMPHOLDER                | GU10                                        |
| MAX WATTAGE               | 5W                                          |
| VOLTAGE                   | 220/240v                                    |
| IP RATING                 | IP20                                        |
| CLASS PROTECTION          | Class I                                     |
| SHADE                     | -                                           |
| FLEX   BAR   CHAIN LENGTH | n/a                                         |
| CABLE TYPE                | MLCA009   Black PVC Flexible Cable   2 Core |

### MLCF121ANTSLV Antique Silver

| MATERIAL                  | Brass                                       |
|---------------------------|---------------------------------------------|
| HEIGHT                    | 20cm                                        |
| WIDTH   DIAMETER          | 8.5cm                                       |
| LENGTH   PROJECTION       | n/a                                         |
| WEIGHT                    | 0.8 kg                                      |
| LAMPHOLDER                | GU10                                        |
| MAX WATTAGE               | 5W                                          |
| VOLTAGE                   | 220/240v                                    |
| IP RATING                 | IP20                                        |
| CLASS PROTECTION          | Class I                                     |
| SHADE                     | -                                           |
| FLEX   BAR   CHAIN LENGTH | n/a                                         |
| CABLE TYPE                | MLCA009   Black PVC Flexible Cable   2 Core |

### MLCF121POLBRS Polished Brass

| MATERIAL                  | Brass    |
|---------------------------|----------|
| HEIGHT                    | 20cm     |
| WIDTH   DIAMETER          | 8.5cm    |
| LENGTH   PROJECTION       | n/a      |
| WEIGHT                    | 0.8 kg   |
| LAMPHOLDER                | GU10     |
| MAX WATTAGE               | 5W       |
| VOLTAGE                   | 220/240v |
| IP RATING                 | IP20     |
| CLASS PROTECTION          | Class I  |
| SHADE                     | -        |
| FLEX   BAR   CHAIN LENGTH | n/a      |
|                           |          |

### MLCF121SATBRS Satin Brass

| MATERIAL                  | Brass                                       |
|---------------------------|---------------------------------------------|
| HEIGHT                    | 20cm                                        |
| WIDTH   DIAMETER          | 8.5cm                                       |
| LENGTH   PROJECTION       | n/a                                         |
| WEIGHT                    | 0.8 kg                                      |
| LAMPHOLDER                | GU10                                        |
| MAX WATTAGE               | 5W                                          |
| VOLTAGE                   | 220/240v                                    |
| IP RATING                 | IP20                                        |
| CLASS PROTECTION          | Class I                                     |
| SHADE                     | -                                           |
| FLEX   BAR   CHAIN LENGTH | n/a                                         |
| CABLE TYPE                | MLCA009   Black PVC Flexible Cable   2 Core |

### MLCF121PCMBK Matt Black

| MATERIAL                  | Brass                                       |
|---------------------------|---------------------------------------------|
| HEIGHT                    | 20cm                                        |
| WIDTH   DIAMETER          | 8.5cm                                       |
| LENGTH   PROJECTION       | n/a                                         |
| WEIGHT                    | 0.8 kg                                      |
| LAMPHOLDER                | GU10                                        |
| MAX WATTAGE               | 5W                                          |
| VOLTAGE                   | 220/240v                                    |
| IP RATING                 | IP20                                        |
| CLASS PROTECTION          | Class I                                     |
| SHADE                     | -                                           |
| FLEX   BAR   CHAIN LENGTH | n/a                                         |
| CABLE TYPE                | MLCA009   Black PVC Flexible Cable   2 Core |

### MLCF121PCMMT

| MATERIAL                  | Brass                                       |
|---------------------------|---------------------------------------------|
| HEIGHT                    | 20cm                                        |
| WIDTH   DIAMETER          | 8.5cm                                       |
| LENGTH   PROJECTION       | n/a                                         |
| WEIGHT                    | 0.8 kg                                      |
| LAMPHOLDER                | GU10                                        |
| MAX WATTAGE               | 5W                                          |
| VOLTAGE                   | 220/240v                                    |
| IP RATING                 | IP20                                        |
| CLASS PROTECTION          | Class I                                     |
| SHADE                     |                                             |
| FLEX   BAR   CHAIN LENGTH | n/a                                         |
| CABLE TYPE                | MLCA009   Black PVC Flexible Cable   2 Core |

### MLCF121PCMSB

| MATERIAL                  | Brass                                       |
|---------------------------|---------------------------------------------|
| HEIGHT                    | 20cm                                        |
| WIDTH   DIAMETER          | 8.5cm                                       |
| LENGTH   PROJECTION       | n/a                                         |
| WEIGHT                    | 0.8 kg                                      |
| LAMPHOLDER                | GU10                                        |
| MAX WATTAGE               | 5W                                          |
| VOLTAGE                   | 220/240v                                    |
| IP RATING                 | IP20                                        |
| CLASS PROTECTION          | Class I                                     |
| SHADE                     |                                             |
| FLEX   BAR   CHAIN LENGTH | n/a                                         |
| CABLE TYPE                | MLCA009   Black PVC Flexible Cable   2 Core |

### MLCF121PCMAP

| MATERIAL                  | Brass                                       |
|---------------------------|---------------------------------------------|
| HEIGHT                    | 20cm                                        |
| WIDTH   DIAMETER          | 8.5cm                                       |
| LENGTH   PROJECTION       | n/a                                         |
| WEIGHT                    | 0.8 kg                                      |
| LAMPHOLDER                | GU10                                        |
| MAX WATTAGE               | 5W                                          |
| VOLTAGE                   | 220/240v                                    |
| IP RATING                 | IP20                                        |
| CLASS PROTECTION          | Class I                                     |
| SHADE                     |                                             |
| FLEX   BAR   CHAIN LENGTH | n/a                                         |
| CABLE TYPE                | MLCA009   Black PVC Flexible Cable   2 Core |

### MLCF121PCMHY

| MATERIAL                  | Brass    |
|---------------------------|----------|
| HEIGHT                    | 20cm     |
| WIDTH   DIAMETER          | 8.5cm    |
| LENGTH   PROJECTION       | n/a      |
| WEIGHT                    | 0.8 kg   |
| LAMPHOLDER                | GU10     |
| MAX WATTAGE               | 5W       |
| VOLTAGE                   | 220/240v |
| IP RATING                 | IP20     |
| CLASS PROTECTION          | Class I  |
| SHADE                     |          |
| FLEX   BAR   CHAIN LENGTH | n/a      |
|                           |          |