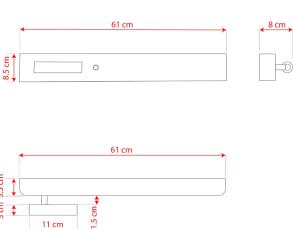

### MLWL507PCWTE White

| MATERIAL                  | Aluminium   Glass      |
|---------------------------|------------------------|
| HEIGHT                    | 8.5cm   3.35"          |
| WIDTH   DIAMETER          | 61cm   24.02"          |
| LENGTH   PROJECTION       | 3.5cm   1.38"          |
| WEIGHT                    | 1.17KG   2.58lbs       |
| LAMP HOLDER               | Integrated             |
| MAX WATTAGE               | 23W x 1                |
| VOLTAGE                   | 220/240v or 110/120v * |
| IP RATING                 | 20                     |
| CLASS PROTECTION          | I                      |
| SHADE CODE                | -                      |
| CABLE   CHAIN   BAR LENGT | n/a                    |
| CABLE TYPE                | -                      |

## Fixing Bracket -

\* Fixing bracket may differ for UL wired products.