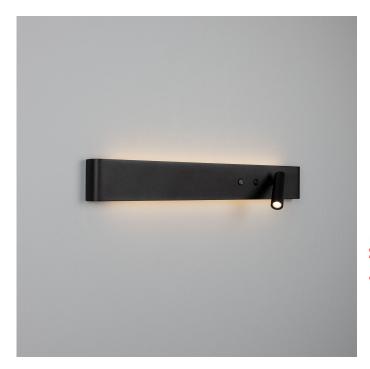

# RICHMOND Wall Light

### MLWL507PCMBK Matt Black

| MATERIAL                  | Aluminium   Glass      |
|---------------------------|------------------------|
| HEIGHT                    | 8.5cm   3.35"          |
| WIDTH   DIAMETER          | 61cm   24.02"          |
| LENGTH   PROJECTION       | 3.5cm   1.38"          |
| WEIGHT                    | 1.17KG   2.58lbs       |
| LAMP HOLDER               | Integrated             |
| MAX WATTAGE               | 23W x 1                |
| VOLTAGE                   | 220/240v or 110/120v * |
| IP RATING                 | 20                     |
| CLASS PROTECTION          | I                      |
| SHADE CODE                | -                      |
| CABLE   CHAIN   BAR LENGT | n/a                    |
| CABLE TYPE                | -                      |