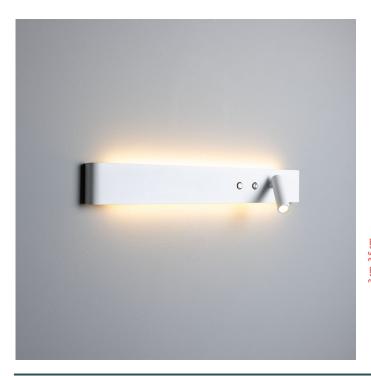

# RICHMOND Wall Light

### MLWL507PCWTE White

| MATERIAL                  | Aluminium   Glass      |
|---------------------------|------------------------|
| HEIGHT                    | 8.5cm   3.35"          |
| WIDTH   DIAMETER          | 61cm   24.02"          |
| LENGTH   PROJECTION       | 3.5cm   1.38"          |
| WEIGHT                    | 1.17KG   2.58lbs       |
| LAMP HOLDER               | Integrated             |
| MAX WATTAGE               | 23W x 1                |
| VOLTAGE                   | 220/240v or 110/120v * |
| IP RATING                 | 20                     |
| CLASS PROTECTION          | I                      |
| SHADE CODE                | -                      |
| CABLE   CHAIN   BAR LENGT | n/a                    |
| CABLE TYPE                | -                      |