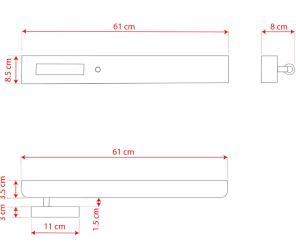

### MLWL507PCMBK Matt Black

| MATERIAL                  | Aluminium   Glass      |
|---------------------------|------------------------|
| HEIGHT                    | 8.5cm   3.35"          |
| WIDTH   DIAMETER          | 61cm   24.02"          |
| LENGTH   PROJECTION       | 3.5cm   1.38"          |
| WEIGHT                    | 1.17KG   2.58lbs       |
| LAMP HOLDER               | Integrated             |
| MAX WATTAGE               | 23W x 1                |
| VOLTAGE                   | 220/240v or 110/120v * |
| IP RATING                 | 20                     |
| CLASS PROTECTION          | I                      |
| SHADE CODE                | -                      |
| CABLE   CHAIN   BAR LENGT | n/a                    |
| CABLE TYPE                | -                      |

## Fixing Bracket -

\* Fixing bracket may differ for UL wired products.

Product Notes:

1) Integrated LED included. 2) Dimensions do not include bulbs. 3) All products are individually made-to-order and therefore may differ slightly within manufacturing tolerances. 4) Cable / chain can be shortened during installation. Longer cable / chain lengths available on request. 5) Additional colour finishes may be available on request. 6) UL wired products operate at 110/120v with the appropriate lamp holder. 7) Twisted cable is not available for UL wired products. Round cable in black or brown only is supplied instead. 8) Refer to our website for a full list of terms and conditions.