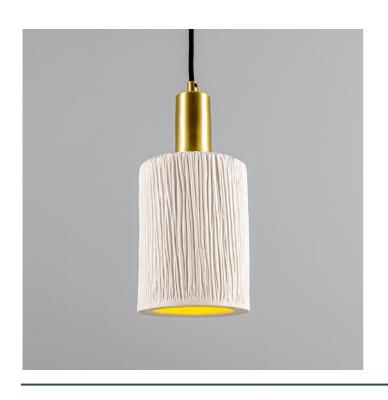

#### MLCMP085ANTBRS **Antique Brass**

| MATERIAL                  | Brass                                      |
|---------------------------|--------------------------------------------|
| HEIGHT                    | 28cm   11.02"                              |
| WIDTH   DIAMETER          | 12cm   4.72"                               |
| LENGTH   PROJECTION       | n/a                                        |
| WEIGHT                    | 1.2KG   2.65lbs                            |
| LAMP HOLDER               | E27 or E26 *                               |
| MAX WATTAGE               | 40W x 1                                    |
| VOLTAGE                   | 220/240v or 110/120v *                     |
| IP RATING                 | 20                                         |
| CLASS PROTECTION          | I                                          |
| SHADE CODE                | MLCS089                                    |
| CABLE   CHAIN   BAR LENGT | 100cm   40"                                |
| CABLE TYPE                | MLCA047   2 Core Round   Brown Braid   PVC |

#### MLCMP085ANTSLV **Antique Silver**

| MATERIAL                  | Brass                                      |
|---------------------------|--------------------------------------------|
| HEIGHT                    | 28cm   11.02"                              |
| WIDTH   DIAMETER          | 12cm   4.72"                               |
| LENGTH   PROJECTION       | n/a                                        |
| WEIGHT                    | 1.2KG   2.65lbs                            |
| LAMP HOLDER               | E27 or E26 *                               |
| MAX WATTAGE               | 40W x 1                                    |
| VOLTAGE                   | 220/240v or 110/120v *                     |
| IP RATING                 | 20                                         |
| CLASS PROTECTION          | I                                          |
| SHADE CODE                | MLCS089                                    |
| CABLE   CHAIN   BAR LENGT | 100cm   40"                                |
| CABLE TYPE                | MLCA028   2 Core Round   Black Braid   PVC |

#### MLCMP085PCMBK Matt Black

| MATERIAL                  | Brass                                      |
|---------------------------|--------------------------------------------|
| HEIGHT                    | 28cm   11.02"                              |
| WIDTH   DIAMETER          | 12cm   4.72"                               |
| LENGTH   PROJECTION       | n/a                                        |
| WEIGHT                    | 1.2KG   2.65lbs                            |
| LAMP HOLDER               | E27 or E26 *                               |
| MAX WATTAGE               | 40W x 1                                    |
| VOLTAGE                   | 220/240v or 110/120v *                     |
| IP RATING                 | 20                                         |
| CLASS PROTECTION          | 1                                          |
| SHADE CODE                | MLCS089                                    |
| CABLE   CHAIN   BAR LENGT | 100cm   40"                                |
| CABLE TYPE                | MLCA028   2 Core Round   Black Braid   PVC |

## **Polished Brass**

| MATERIAL                  | Brass                                      |
|---------------------------|--------------------------------------------|
| HEIGHT                    | 28cm   11.02"                              |
| WIDTH   DIAMETER          | 12cm   4.72"                               |
| LENGTH   PROJECTION       | n/a                                        |
| WEIGHT                    | 1.2KG   2.65lbs                            |
| LAMP HOLDER               | E27 or E26 *                               |
| MAX WATTAGE               | 40W x 1                                    |
| VOLTAGE                   | 220/240v or 110/120v *                     |
| IP RATING                 | 20                                         |
| CLASS PROTECTION          | 1                                          |
| SHADE CODE                | MLCS089                                    |
| CABLE   CHAIN   BAR LENGT | 100cm   40"                                |
| CABLE TYPE                | MLCA028   2 Core Round   Black Braid   PVC |

#### MLCMP085SATBRS Satin Brass

| MATERIAL                  | Brass                                      |
|---------------------------|--------------------------------------------|
| HEIGHT                    | 28cm   11.02"                              |
| WIDTH   DIAMETER          | 12cm   4.72"                               |
| LENGTH   PROJECTION       | n/a                                        |
| WEIGHT                    | 1.2KG   2.65lbs                            |
| LAMP HOLDER               | E27 or E26 *                               |
| MAX WATTAGE               | 40W x 1                                    |
| VOLTAGE                   | 220/240v or 110/120v *                     |
| IP RATING                 | 20                                         |
| CLASS PROTECTION          | 1                                          |
| SHADE CODE                | MLCS089                                    |
| CABLE   CHAIN   BAR LENGT | 100cm   40"                                |
| CABLE TYPE                | MLCA028   2 Core Round   Black Braid   PVC |