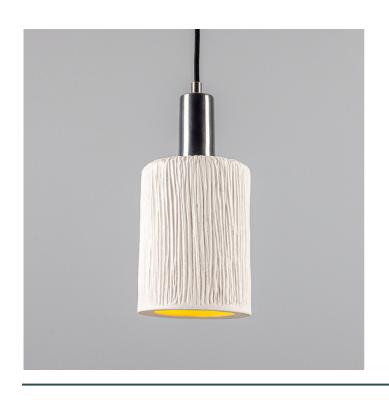

#### MLCMP085ANTSLV **Antique Silver**

| MATERIAL                  | Brass                                      |
|---------------------------|--------------------------------------------|
| HEIGHT                    | 28cm   11.02"                              |
| WIDTH   DIAMETER          | 12cm   4.72"                               |
| LENGTH   PROJECTION       | n/a                                        |
| WEIGHT                    | 1.2KG   2.65lbs                            |
| LAMP HOLDER               | E27 or E26 *                               |
| MAX WATTAGE               | 40W x 1                                    |
| VOLTAGE                   | 220/240v or 110/120v *                     |
| IP RATING                 | 20                                         |
| CLASS PROTECTION          | I                                          |
| SHADE CODE                | MLCS089                                    |
| CABLE   CHAIN   BAR LENGT | 100cm   40"                                |
| CABLE TYPE                | MLCA028   2 Core Round   Black Braid   PVC |