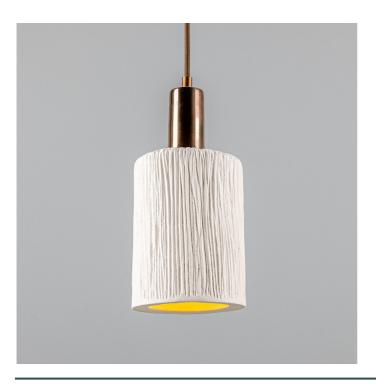

#### MLCMP085ANTBRS **Antique Brass**

| MATERIAL                  | Brass                                      |
|---------------------------|--------------------------------------------|
| HEIGHT                    | 28cm   11.02"                              |
| WIDTH   DIAMETER          | 12cm   4.72"                               |
| LENGTH   PROJECTION       | n/a                                        |
| WEIGHT                    | 1.2KG   2.65lbs                            |
| LAMP HOLDER               | E27 or E26 *                               |
| MAX WATTAGE               | 40W x 1                                    |
| VOLTAGE                   | 220/240v or 110/120v *                     |
| IP RATING                 | 20                                         |
| CLASS PROTECTION          | I                                          |
| SHADE CODE                | MLCS089                                    |
| CABLE   CHAIN   BAR LENGT | 100cm   40"                                |
| CABLE TYPE                | MLCA047   2 Core Round   Brown Braid   PVC |