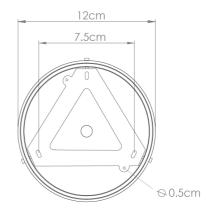

### Fixing Bracket MLROSE39 | Antique Brass

\* Fixing bracket may differ for UL wired products.

### Fixing Bracket MLROSE39

\* Fixing bracket may differ for UL wired products.