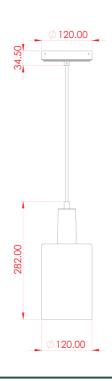

#### MLCMP085ANTBRS **Antique Brass**

| MATERIAL                  | Brass                                      |
|---------------------------|--------------------------------------------|
| HEIGHT                    | 28cm   11.02"                              |
| WIDTH   DIAMETER          | 12cm   4.72"                               |
| LENGTH   PROJECTION       | n/a                                        |
| WEIGHT                    | 1.2KG   2.65lbs                            |
| LAMP HOLDER               | E27 or E26 *                               |
| MAX WATTAGE               | 40W x 1                                    |
| VOLTAGE                   | 220/240v or 110/120v *                     |
| IP RATING                 | 20                                         |
| CLASS PROTECTION          | I                                          |
| SHADE CODE                | MLCS089                                    |
| CABLE   CHAIN   BAR LENGT | 100cm   40"                                |
| CABLE TYPE                | MLCA047   2 Core Round   Brown Braid   PVC |

#### MLCMP085ANTSLV **Antique Silver**

| MATERIAL                  | Brass                                      |
|---------------------------|--------------------------------------------|
| HEIGHT                    | 28cm   11.02"                              |
| WIDTH   DIAMETER          | 12cm   4.72"                               |
| LENGTH   PROJECTION       | n/a                                        |
| WEIGHT                    | 1.2KG   2.65lbs                            |
| LAMP HOLDER               | E27 or E26 *                               |
| MAX WATTAGE               | 40W x 1                                    |
| VOLTAGE                   | 220/240v or 110/120v *                     |
| IP RATING                 | 20                                         |
| CLASS PROTECTION          | I                                          |
| SHADE CODE                | MLCS089                                    |
| CABLE   CHAIN   BAR LENGT | 100cm   40"                                |
| CABLE TYPE                | MLCA028   2 Core Round   Black Braid   PVC |

#### MLCMP085PCMBK Matt Black

| MATERIAL                  | Brass                                      |
|---------------------------|--------------------------------------------|
| HEIGHT                    | 28cm   11.02"                              |
| WIDTH   DIAMETER          | 12cm   4.72"                               |
| LENGTH   PROJECTION       | n/a                                        |
| WEIGHT                    | 1.2KG   2.65lbs                            |
| LAMP HOLDER               | E27 or E26 *                               |
| MAX WATTAGE               | 40W x 1                                    |
| VOLTAGE                   | 220/240v or 110/120v *                     |
| IP RATING                 | 20                                         |
| CLASS PROTECTION          | 1                                          |
| SHADE CODE                | MLCS089                                    |
| CABLE   CHAIN   BAR LENGT | 100cm   40"                                |
| CABLE TYPE                | MLCA028   2 Core Round   Black Braid   PVC |

## **Polished Brass**

| MATERIAL                  | Brass                                      |
|---------------------------|--------------------------------------------|
| HEIGHT                    | 28cm   11.02"                              |
| WIDTH   DIAMETER          | 12cm   4.72"                               |
| LENGTH   PROJECTION       | n/a                                        |
| WEIGHT                    | 1.2KG   2.65lbs                            |
| LAMP HOLDER               | E27 or E26 *                               |
| MAX WATTAGE               | 40W x 1                                    |
| VOLTAGE                   | 220/240v or 110/120v *                     |
| IP RATING                 | 20                                         |
| CLASS PROTECTION          | 1                                          |
| SHADE CODE                | MLCS089                                    |
| CABLE   CHAIN   BAR LENGT | 100cm   40"                                |
| CABLE TYPE                | MLCA028   2 Core Round   Black Braid   PVC |

#### MLCMP085SATBRS Satin Brass

| MATERIAL                  | Brass                                      |
|---------------------------|--------------------------------------------|
| HEIGHT                    | 28cm   11.02"                              |
| WIDTH   DIAMETER          | 12cm   4.72"                               |
| LENGTH   PROJECTION       | n/a                                        |
| WEIGHT                    | 1.2KG   2.65lbs                            |
| LAMP HOLDER               | E27 or E26 *                               |
| MAX WATTAGE               | 40W x 1                                    |
| VOLTAGE                   | 220/240v or 110/120v *                     |
| IP RATING                 | 20                                         |
| CLASS PROTECTION          | 1                                          |
| SHADE CODE                | MLCS089                                    |
| CABLE   CHAIN   BAR LENGT | 100cm   40"                                |
| CABLE TYPE                | MLCA028   2 Core Round   Black Braid   PVC |