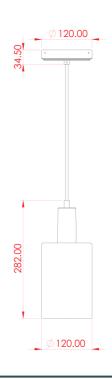

#### MLCMP085ANTBRS **Antique Brass**

| MATERIAL                  | Brass                                      |
|---------------------------|--------------------------------------------|
| HEIGHT                    | 28cm   11.02"                              |
| WIDTH   DIAMETER          | 12cm   4.72"                               |
| LENGTH   PROJECTION       | n/a                                        |
| WEIGHT                    | 1.2KG   2.65lbs                            |
| LAMP HOLDER               | E27 or E26 *                               |
| MAX WATTAGE               | 40W x 1                                    |
| VOLTAGE                   | 220/240v or 110/120v *                     |
| IP RATING                 | 20                                         |
| CLASS PROTECTION          | I                                          |
| SHADE CODE                | MLCS089                                    |
| CABLE   CHAIN   BAR LENGT | 100cm   40"                                |
| CABLE TYPE                | MLCA047   2 Core Round   Brown Braid   PVC |