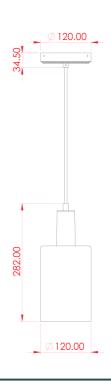

#### MLCMP085ANTBRS **Antique Brass**

| MATERIAL                  | Brass                                      |
|---------------------------|--------------------------------------------|
| HEIGHT                    | 28cm   11.02"                              |
| WIDTH   DIAMETER          | 12cm   4.72"                               |
| LENGTH   PROJECTION       | n/a                                        |
| WEIGHT                    | 1.2KG   2.65lbs                            |
| LAMP HOLDER               | E27 or E26 *                               |
| MAX WATTAGE               | 40W x 1                                    |
| VOLTAGE                   | 220/240v or 110/120v *                     |
| IP RATING                 | 20                                         |
| CLASS PROTECTION          | I                                          |
| SHADE CODE                | MLCS089                                    |
| CABLE   CHAIN   BAR LENGT | 100cm   40"                                |
| CABLE TYPE                | MLCA047   2 Core Round   Brown Braid   PVC |

#### MLCMP085ANTSLV **Antique Silver**

| MATERIAL                  | Brass                                      |
|---------------------------|--------------------------------------------|
| HEIGHT                    | 28cm   11.02"                              |
| WIDTH   DIAMETER          | 12cm   4.72"                               |
| LENGTH   PROJECTION       | n/a                                        |
| WEIGHT                    | 1.2KG   2.65lbs                            |
| LAMP HOLDER               | E27 or E26 *                               |
| MAX WATTAGE               | 40W x 1                                    |
| VOLTAGE                   | 220/240v or 110/120v *                     |
| IP RATING                 | 20                                         |
| CLASS PROTECTION          | I                                          |
| SHADE CODE                | MLCS089                                    |
| CABLE   CHAIN   BAR LENGT | 100cm   40"                                |
| CABLE TYPE                | MLCA028   2 Core Round   Black Braid   PVC |

#### MLCMP085PCMBK Matt Black

| MATERIAL                  | Brass                                      |
|---------------------------|--------------------------------------------|
| HEIGHT                    | 28cm   11.02"                              |
| WIDTH   DIAMETER          | 12cm   4.72"                               |
| LENGTH   PROJECTION       | n/a                                        |
| WEIGHT                    | 1.2KG   2.65lbs                            |
| LAMP HOLDER               | E27 or E26 *                               |
| MAX WATTAGE               | 40W x 1                                    |
| VOLTAGE                   | 220/240v or 110/120v *                     |
| IP RATING                 | 20                                         |
| CLASS PROTECTION          | 1                                          |
| SHADE CODE                | MLCS089                                    |
| CABLE   CHAIN   BAR LENGT | 100cm   40"                                |
| CABLE TYPE                | MLCA028   2 Core Round   Black Braid   PVC |

## **Polished Brass**

| MATERIAL                  | Brass                                      |
|---------------------------|--------------------------------------------|
| HEIGHT                    | 28cm   11.02"                              |
| WIDTH   DIAMETER          | 12cm   4.72"                               |
| LENGTH   PROJECTION       | n/a                                        |
| WEIGHT                    | 1.2KG   2.65lbs                            |
| LAMP HOLDER               | E27 or E26 *                               |
| MAX WATTAGE               | 40W x 1                                    |
| VOLTAGE                   | 220/240v or 110/120v *                     |
| IP RATING                 | 20                                         |
| CLASS PROTECTION          | 1                                          |
| SHADE CODE                | MLCS089                                    |
| CABLE   CHAIN   BAR LENGT | 100cm   40"                                |
| CABLE TYPE                | MLCA028   2 Core Round   Black Braid   PVC |

#### MLCMP085SATBRS Satin Brass

| MATERIAL                  | Brass                                      |
|---------------------------|--------------------------------------------|
| HEIGHT                    | 28cm   11.02"                              |
| WIDTH   DIAMETER          | 12cm   4.72"                               |
| LENGTH   PROJECTION       | n/a                                        |
| WEIGHT                    | 1.2KG   2.65lbs                            |
| LAMP HOLDER               | E27 or E26 *                               |
| MAX WATTAGE               | 40W x 1                                    |
| VOLTAGE                   | 220/240v or 110/120v *                     |
| IP RATING                 | 20                                         |
| CLASS PROTECTION          | 1                                          |
| SHADE CODE                | MLCS089                                    |
| CABLE   CHAIN   BAR LENGT | 100cm   40"                                |
| CABLE TYPE                | MLCA028   2 Core Round   Black Braid   PVC |