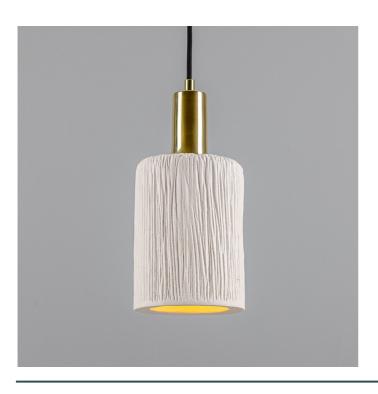

#### MLCMP085SATBRS Satin Brass

| MATERIAL                  | Brass                                      |
|---------------------------|--------------------------------------------|
| HEIGHT                    | 28cm   11.02"                              |
| WIDTH   DIAMETER          | 12cm   4.72"                               |
| LENGTH   PROJECTION       | n/a                                        |
| WEIGHT                    | 1.2KG   2.65lbs                            |
| LAMP HOLDER               | E27 or E26 *                               |
| MAX WATTAGE               | 40W x 1                                    |
| VOLTAGE                   | 220/240v or 110/120v *                     |
| IP RATING                 | 20                                         |
| CLASS PROTECTION          | 1                                          |
| SHADE CODE                | MLCS089                                    |
| CABLE   CHAIN   BAR LENGT | 100cm   40"                                |
| CABLE TYPE                | MLCA028   2 Core Round   Black Braid   PVC |