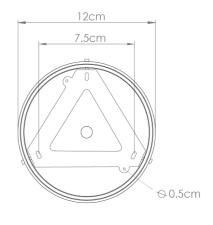

### Fixing Bracket MLROSE39 | Antique Brass

\* Fixing bracket may differ for UL wired products.

### Fixing Bracket MLROSE39

\* Fixing bracket may differ for UL wired products.