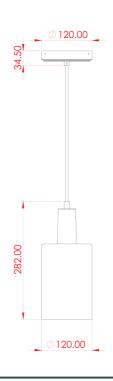

#### MLCMP085PCMBK Matt Black

| MATERIAL                  | Brass                                      |
|---------------------------|--------------------------------------------|
| HEIGHT                    | 28cm   11.02"                              |
| WIDTH   DIAMETER          | 12cm   4.72"                               |
| LENGTH   PROJECTION       | n/a                                        |
| WEIGHT                    | 1.2KG   2.65lbs                            |
| LAMP HOLDER               | E27 or E26 *                               |
| MAX WATTAGE               | 40W x 1                                    |
| VOLTAGE                   | 220/240v or 110/120v *                     |
| IP RATING                 | 20                                         |
| CLASS PROTECTION          | 1                                          |
| SHADE CODE                | MLCS089                                    |
| CABLE   CHAIN   BAR LENGT | 100cm   40"                                |
| CABLE TYPE                | MLCA028   2 Core Round   Black Braid   PVC |