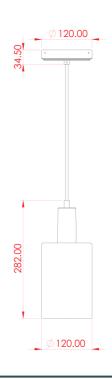

#### MLCMP085ANTSLV **Antique Silver**

| MATERIAL                  | Brass                                      |
|---------------------------|--------------------------------------------|
| HEIGHT                    | 28cm   11.02"                              |
| WIDTH   DIAMETER          | 12cm   4.72"                               |
| LENGTH   PROJECTION       | n/a                                        |
| WEIGHT                    | 1.2KG   2.65lbs                            |
| LAMP HOLDER               | E27 or E26 *                               |
| MAX WATTAGE               | 40W x 1                                    |
| VOLTAGE                   | 220/240v or 110/120v *                     |
| IP RATING                 | 20                                         |
| CLASS PROTECTION          | I                                          |
| SHADE CODE                | MLCS089                                    |
| CABLE   CHAIN   BAR LENGT | 100cm   40"                                |
| CABLE TYPE                | MLCA028   2 Core Round   Black Braid   PVC |