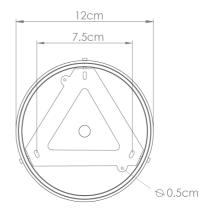

### Fixing Bracket MLROSE39 | Antique Brass

\* Fixing bracket may differ for UL wired products.

### Fixing Bracket MLROSE39

\* Fixing bracket may differ for UL wired products.