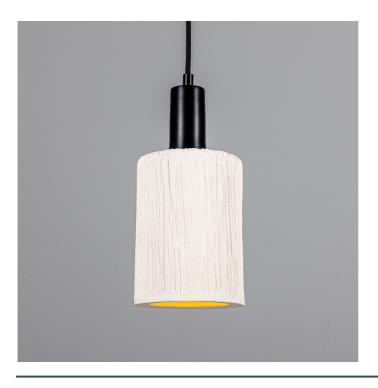

#### MLCMP085PCMBK Matt Black

| MATERIAL                  | Brass                                      |
|---------------------------|--------------------------------------------|
| HEIGHT                    | 28cm   11.02"                              |
| WIDTH   DIAMETER          | 12cm   4.72"                               |
| LENGTH   PROJECTION       | n/a                                        |
| WEIGHT                    | 1.2KG   2.65lbs                            |
| LAMP HOLDER               | E27 or E26 *                               |
| MAX WATTAGE               | 40W x 1                                    |
| VOLTAGE                   | 220/240v or 110/120v *                     |
| IP RATING                 | 20                                         |
| CLASS PROTECTION          | 1                                          |
| SHADE CODE                | MLCS089                                    |
| CABLE   CHAIN   BAR LENGT | 100cm   40"                                |
| CABLE TYPE                | MLCA028   2 Core Round   Black Braid   PVC |