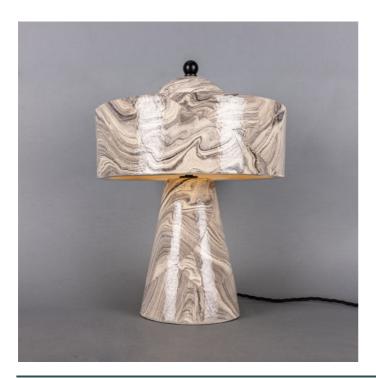

|
| WEIGHT                    | 4.9KG   10.8lbs                            |
| LAMP HOLDER               | G9                                         |
| MAX WATTAGE               | 5W x 3                                     |
| VOLTAGE                   | 220/240v or 110/120v*                      |
| IP RATING                 | 20                                         |
| CLASS PROTECTION          | 1                                          |
| SHADE CODE                | MLCS081                                    |
| CABLE   CHAIN   BAR LENGT | n/a                                        |
| CABLE TYPE                | MLCA001   2 Core Twist   Black Braid   PVC |

#### Fixing Bracket -

\* Fixing bracket may differ for UL wired products.







### MLCMTL037PCMBK Matt Black



| 0      |          |
|--------|----------|
| 400.00 |          |
|        |          |
|        | Ø 140.00 |
|        | Ø 280.00 |

| MATERIAL                  | Ceramic   Brass                            |
|---------------------------|--------------------------------------------|
| HEIGHT                    | 40cm   15.75"                              |
| WIDTH   DIAMETER          | 28cm   11.02"                              |
| LENGTH   PROJECTION       | n/a                                        |
| WEIGHT                    | 4.9KG   10.8lbs                            |
| LAMP HOLDER               | G9                                         |
| MAX WATTAGE               | 5W x 3                                     |
| VOLTAGE                   | 220/240v or 110/120v*