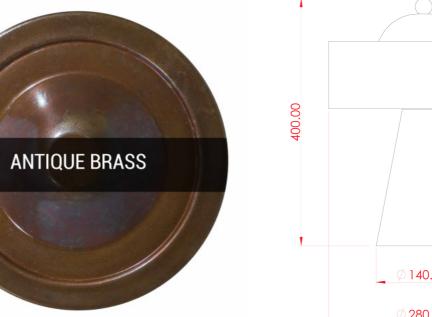

MLCMTL037ANTBRS **Antique Brass** 

| 8        |  |
|----------|--|
| 400.00   |  |
|          |  |
|          |  |
|          |  |
|          |  |
| ,        |  |
| ∅ 140.00 |  |
| ∅ 280.00 |  |

| MATERIAL                  | Ceramic   Brass                            |
|---------------------------|--------------------------------------------|
| HEIGHT                    | 40cm   15.75"                              |
| WIDTH   DIAMETER          | 28cm   11.02"                              |
| LENGTH   PROJECTION       | n/a                                        |
| WEIGHT                    | 4.9KG   10.8lbs                            |
| LAMP HOLDER               | G9                                         |
| MAX WATTAGE               | 5W x 3                                     |
| VOLTAGE                   | 220/240v or 110/120v*                      |
| IP RATING                 | 20                                         |
| CLASS PROTECTION          | I                                          |
| SHADE CODE                | MLCS081                                    |
| CABLE   CHAIN   BAR LENGT | n/a                                        |
| CABLE TYPE                | MLCA002   2 Core Twist   Brown Braid   PVC |