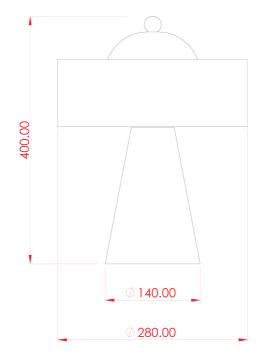

### MLCMTL037PCMBK Matt Black

| 0      |          |
|--------|----------|
| 400.00 |          |
|        |          |
|        | Ø 140.00 |
|        | Ø 280.00 |

| MATERIAL                  | Ceramic   Brass                            |
|---------------------------|--------------------------------------------|
| HEIGHT                    | 40cm   15.75"                              |
| WIDTH   DIAMETER          | 28cm   11.02"                              |
| LENGTH   PROJECTION       | n/a                                        |
| WEIGHT                    | 4.9KG   10.8lbs                            |
| LAMP HOLDER               | G9                                         |
| MAX WATTAGE               | 5W x 3                                     |
| VOLTAGE                   | 220/240v or 110/120v*                      |
| IP RATING                 | 20                                         |
| CLASS PROTECTION          | Ι                                          |
| SHADE CODE                | MLCS081                                    |
| CABLE   CHAIN   BAR LENGT | n/a                                        |
| CABLE TYPE                | MLCA001   2 Core Twist   Black Braid   PVC |