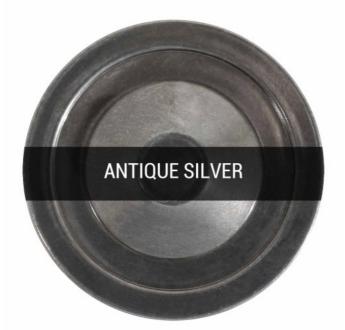

### MLCMTL037ANTSLV Antique Silver

| MATERIAL                  | Ceramic   Brass                            |
|---------------------------|--------------------------------------------|
| HEIGHT                    | 40cm   15.75"                              |
| WIDTH   DIAMETER          | 28cm   11.02"                              |
| LENGTH   PROJECTION       | n/a                                        |
| WEIGHT                    | 4.9KG   10.8lbs                            |
| LAMP HOLDER               | G9                                         |
| MAX WATTAGE               | 5W x 3                                     |
| VOLTAGE                   | 220/240v or 110/120v*                      |
| IP RATING                 | 20                                         |
| CLASS PROTECTION          | 1                                          |
| SHADE CODE                | MLCS081                                    |
| CABLE   CHAIN   BAR LENGT | n/a                                        |
| CABLE TYPE                | MLCA001   2 Core Twist   Black Braid   PVC |