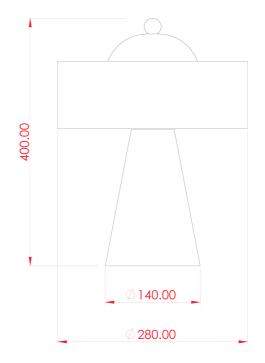

MLCMTL037ANTBRS **Antique Brass** 

| 8        |  |
|----------|--|
| 400.00   |  |
|          |  |
|          |  |
|          |  |
|          |  |
| ,        |  |
| ∅ 140.00 |  |
| ∅ 280.00 |  |

| MATERIAL                  | Ceramic   Brass                            |
|---------------------------|--------------------------------------------|
| HEIGHT                    | 40cm   15.75"                              |
| WIDTH   DIAMETER          | 28cm   11.02"                              |
| LENGTH   PROJECTION       | n/a                                        |
| WEIGHT                    | 4.9KG   10.8lbs                            |
| LAMP HOLDER               | G9                                         |
| MAX WATTAGE               | 5W x 3                                     |
| VOLTAGE                   | 220/240v or 110/120v*                      |
| IP RATING                 | 20                                         |
| CLASS PROTECTION          | I                                          |
| SHADE CODE                | MLCS081                                    |
| CABLE   CHAIN   BAR LENGT | n/a                                        |
| CABLE TYPE                | MLCA002   2 Core Twist   Brown Braid   PVC |

### MLCMTL037PCMBK Matt Black

| 0      |          |
|--------|----------|
| 400.00 |          |
|        |          |
|        | Ø 140.00 |
|        | Ø 280.00 |

| MATERIAL                  | Ceramic   Brass                            |
|---------------------------|--------------------------------------------|
| HEIGHT                    | 40cm   15.75"                              |
| WIDTH   DIAMETER          | 28cm   11.02"                              |
| LENGTH   PROJECTION       | n/a                                        |
| WEIGHT                    | 4.9KG   10.8lbs                            |
| LAMP HOLDER               | G9                                         |
| MAX WATTAGE               | 5W x 3                                     |
| VOLTAGE                   | 220/240v or 110/120v*                      |
| IP RATING                 | 20                                         |
| CLASS PROTECTION          | Ι                                          |
| SHADE CODE                | MLCS081                                    |
| CABLE   CHAIN   BAR LENGT | n/a                                        |
| CABLE TYPE                | MLCA001   2 Core Twist   Black Braid   PVC |