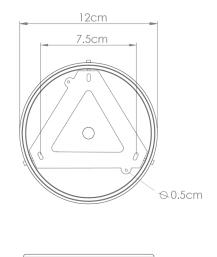

Fixing Bracket MLWB17 | Antique Brass

Product Notes:

Fixing Bracket MLWB17 | Antique Silver

Product Notes:

MLF342POLBRS

**Polished Brass** 

| MATERIAL                 | Brass   Fabric                      |
|--------------------------|-------------------------------------|
| HEIGHT                   | 120cm   47.24"                      |
| WIDTH   DIAMETER         | 127cm   50"                         |
| LENGTH   PROJECTION      | n/a                                 |
| WEIGHT                   | 16KG   35.27lbs                     |
| LAMPHOLDER               | E27 x 12                            |
| MAX WATTAGE              | 40W x 12                            |
| VOLTAGE                  | 220/240v                            |
| IP RATING                | 20                                  |
| CLASS PROTECTION         | I                                   |
| SHADE                    | MLFS009                             |
| FLEX   BAR   CHAIN LENGT | 100cm   40"                         |
| CABLE TYPE               | MLCA012   3 Core Round   Gold   PVC |

Fixing Bracket MLWB17 | Polished Brass

Product Notes:

MLF342SATBRS Satin Brass

| MATERIAL                 | Brass   Fabric                      |
|--------------------------|-------------------------------------|
| HEIGHT                   | 120cm   47.24"                      |
| WIDTH   DIAMETER         | 127cm   50"                         |
| LENGTH   PROJECTION      | n/a                                 |
| WEIGHT                   | 16KG   35.27lbs                     |
| LAMPHOLDER               | E27 x 12                            |
| MAX WATTAGE              | 40W x 12                            |
| VOLTAGE                  | 220/240v                            |
| IP RATING                | 20                                  |
| CLASS PROTECTION         | I                                   |
| SHADE                    | MLFS009                             |
| FLEX   BAR   CHAIN LENGT | 100cm   40"                         |
| CABLE TYPE               | MLCA012   3 Core Round   Gold   PVC |

### Fixing Bracket MLWB17 | Satin Brass

Product Notes: