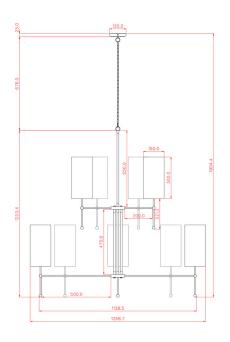

## MLF342ANTBRS Antique Brass

| MATERIAL                 | Brass   Fabric                       |
|--------------------------|--------------------------------------|
| HEIGHT                   | 120cm   47.24"                       |
| WIDTH   DIAMETER         | 127cm   50"                          |
| LENGTH   PROJECTION      | n/a                                  |
| WEIGHT                   | 16KG   35.27lbs                      |
| LAMPHOLDER               | E27 x 12                             |
| MAX WATTAGE              | 40W x 12                             |
| VOLTAGE                  | 220/240v                             |
| IP RATING                | 20                                   |
| CLASS PROTECTION         | I                                    |
| SHADE                    | MLFS009                              |
| FLEX   BAR   CHAIN LENGT | 100cm   40"                          |
| CABLE TYPE               | MLCA036   3 Core Round   Brown   PVC |

## MLF342ANTSLV Antique Silver

| MATERIAL                 | Brass   Fabric                       |
|--------------------------|--------------------------------------|
| HEIGHT                   | 120cm   47.24"                       |
| WIDTH   DIAMETER         | 127cm   50"                          |
| LENGTH   PROJECTION      | n/a                                  |
| WEIGHT                   | 16KG   35.27lbs                      |
| LAMPHOLDER               | E27 x 12                             |
| MAX WATTAGE              | 40W x 12                             |
| VOLTAGE                  | 220/240v                             |
| IP RATING                | 20                                   |
| CLASS PROTECTION         | I                                    |
| SHADE                    | MLFS009                              |
| FLEX   BAR   CHAIN LENGT | 100cm   40"                          |
| CABLE TYPE               | MLCA013   3 Core Round   Clear   PVC |

Fixing Bracket MLWB17 | Polished Brass

Product Notes:

MLF342SATBRS Satin Brass

| MATERIAL                 | Brass   Fabric                      |
|--------------------------|-------------------------------------|
| HEIGHT                   | 120cm   47.24"                      |
| WIDTH   DIAMETER         | 127cm   50"                         |
| LENGTH   PROJECTION      | n/a                                 |
| WEIGHT                   | 16KG   35.27lbs                     |
| LAMPHOLDER               | E27 x 12                            |
| MAX WATTAGE              | 40W x 12                            |
| VOLTAGE                  | 220/240v                            |
| IP RATING                | 20                                  |
| CLASS PROTECTION         | I                                   |
| SHADE                    | MLFS009                             |
| FLEX   BAR   CHAIN LENGT | 100cm   40"                         |
| CABLE TYPE               | MLCA012   3 Core Round   Gold   PVC |

### Fixing Bracket MLWB17 | Satin Brass

Product Notes: