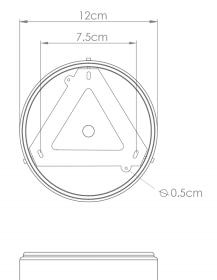

Fixing Bracket MLWB17 | Antique Brass

Product Notes:

Fixing Bracket MLWB17 | Antique Silver

Product Notes:

MLF342POLBRS

**Polished Brass** 

| MATERIAL                 | Brass   Fabric                      |
|--------------------------|-------------------------------------|
| HEIGHT                   | 120cm   47.24"                      |
| WIDTH   DIAMETER         | 127cm   50"                         |
| LENGTH   PROJECTION      | n/a                                 |
| WEIGHT                   | 16KG   35.27lbs                     |
| LAMPHOLDER               | E27 x 12                            |
| MAX WATTAGE              | 40W x 12                            |
| VOLTAGE                  | 220/240v                            |
| IP RATING                | 20                                  |
| CLASS PROTECTION         | I                                   |
| SHADE                    | MLFS009                             |
| FLEX   BAR   CHAIN LENGT | 100cm   40"                         |
| CABLE TYPE               | MLCA012   3 Core Round   Gold   PVC |

Fixing Bracket MLWB17 | Polished Brass

Product Notes:

MLF342SATBRS Satin Brass

| MATERIAL                 | Brass   Fabric                      |
|--------------------------|-------------------------------------|
| HEIGHT                   | 120cm   47.24"                      |
| WIDTH   DIAMETER         | 127cm   50"                         |
| LENGTH   PROJECTION      | n/a                                 |
| WEIGHT                   | 16KG   35.27lbs                     |
| LAMPHOLDER               | E27 x 12                            |
| MAX WATTAGE              | 40W x 12                            |
| VOLTAGE                  | 220/240v                            |
| IP RATING                | 20                                  |
| CLASS PROTECTION         | I                                   |
| SHADE                    | MLFS009                             |
| FLEX   BAR   CHAIN LENGT | 100cm   40"                         |
| CABLE TYPE               | MLCA012   3 Core Round   Gold   PVC |

### Fixing Bracket MLWB17 | Satin Brass

Product Notes: