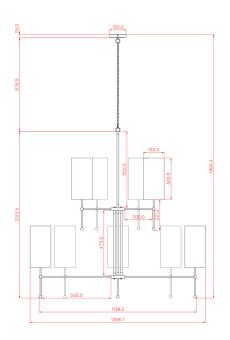

## MLF342ANTBRS Antique Brass

| MATERIAL                 | Brass   Fabric                       |
|--------------------------|--------------------------------------|
| HEIGHT                   | 120cm   47.24"                       |
| WIDTH   DIAMETER         | 127cm   50"                          |
| LENGTH   PROJECTION      | n/a                                  |
| WEIGHT                   | 16KG   35.27lbs                      |
| LAMPHOLDER               | E27 x 12                             |
| MAX WATTAGE              | 40W x 12                             |
| VOLTAGE                  | 220/240v                             |
| IP RATING                | 20                                   |
| CLASS PROTECTION         | I                                    |
| SHADE                    | MLFS009                              |
| FLEX   BAR   CHAIN LENGT | 100cm   40"                          |
| CABLE TYPE               | MLCA036   3 Core Round   Brown   PVC |

## MLF342ANTSLV Antique Silver

| MATERIAL                 | Brass   Fabric                       |
|--------------------------|--------------------------------------|
| HEIGHT                   | 120cm   47.24"                       |
| WIDTH   DIAMETER         | 127cm   50"                          |
| LENGTH   PROJECTION      | n/a                                  |
| WEIGHT                   | 16KG   35.27lbs                      |
| LAMPHOLDER               | E27 x 12                             |
| MAX WATTAGE              | 40W x 12                             |
| VOLTAGE                  | 220/240v                             |
| IP RATING                | 20                                   |
| CLASS PROTECTION         | I                                    |
| SHADE                    | MLFS009                              |
| FLEX   BAR   CHAIN LENGT | 100cm   40"                          |
| CABLE TYPE               | MLCA013   3 Core Round   Clear   PVC |