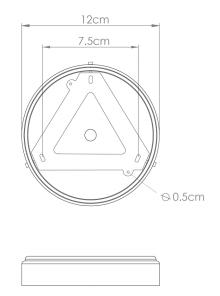

Fixing Bracket MLWB17 | Antique Brass

Product Notes:

Fixing Bracket MLWB17 | Antique Silver

Product Notes:

MLF342POLBRS

**Polished Brass** 

| MATERIAL                 | Brass   Fabric                      |
|--------------------------|-------------------------------------|
| HEIGHT                   | 120cm   47.24"                      |
| WIDTH   DIAMETER         | 127cm   50"                         |
| LENGTH   PROJECTION      | n/a                                 |
| WEIGHT                   | 16KG   35.27lbs                     |
| LAMPHOLDER               | E27 x 12                            |
| MAX WATTAGE              | 40W x 12                            |
| VOLTAGE                  | 220/240v                            |
| IP RATING                | 20                                  |
| CLASS PROTECTION         | I                                   |
| SHADE                    | MLFS009                             |
| FLEX   BAR   CHAIN LENGT | 100cm   40"                         |
| CABLE TYPE               | MLCA012   3 Core Round   Gold   PVC |

Fixing Bracket MLWB17 | Polished Brass

Product Notes:

MLF342SATBRS Satin Brass

| MATERIAL                 | Brass   Fabric                      |
|--------------------------|-------------------------------------|
| HEIGHT                   | 120cm   47.24"                      |
| WIDTH   DIAMETER         | 127cm   50"                         |
| LENGTH   PROJECTION      | n/a                                 |
| WEIGHT                   | 16KG   35.27lbs                     |
| LAMPHOLDER               | E27 x 12                            |
| MAX WATTAGE              | 40W x 12                            |
| VOLTAGE                  | 220/240v                            |
| IP RATING                | 20                                  |
| CLASS PROTECTION         | I                                   |
| SHADE                    | MLFS009                             |
| FLEX   BAR   CHAIN LENGT | 100cm   40"                         |
| CABLE TYPE               | MLCA012   3 Core Round   Gold   PVC |

### Fixing Bracket MLWB17 | Satin Brass

Product Notes: