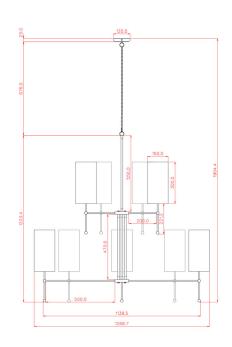

## MLF342ANTBRS Antique Brass

| MATERIAL                 | Brass   Fabric                       |
|--------------------------|--------------------------------------|
| HEIGHT                   | 120cm   47.24"                       |
| WIDTH   DIAMETER         | 127cm   50"                          |
| LENGTH   PROJECTION      | n/a                                  |
| WEIGHT                   | 16KG   35.27lbs                      |
| LAMPHOLDER               | E27 x 12                             |
| MAX WATTAGE              | 40W x 12                             |
| VOLTAGE                  | 220/240v                             |
| IP RATING                | 20                                   |
| CLASS PROTECTION         | I                                    |
| SHADE                    | MLFS009                              |
| FLEX   BAR   CHAIN LENGT | 100cm   40"                          |
| CABLE TYPE               | MLCA036   3 Core Round   Brown   PVC |

## MLF342ANTSLV Antique Silver

| MATERIAL                 | Brass   Fabric                       |
|--------------------------|--------------------------------------|
| HEIGHT                   | 120cm   47.24"                       |
| WIDTH   DIAMETER         | 127cm   50"                          |
| LENGTH   PROJECTION      | n/a                                  |
| WEIGHT                   | 16KG   35.27lbs                      |
| LAMPHOLDER               | E27 x 12                             |
| MAX WATTAGE              | 40W x 12                             |
| VOLTAGE                  | 220/240v                             |
| IP RATING                | 20                                   |
| CLASS PROTECTION         | I                                    |
| SHADE                    | MLFS009                              |
| FLEX   BAR   CHAIN LENGT | 100cm   40"                          |
| CABLE TYPE               | MLCA013   3 Core Round   Clear   PVC |