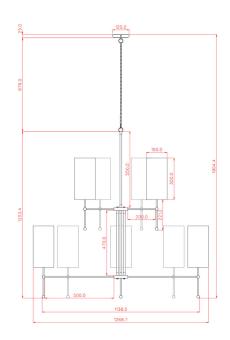

## MLF342ANTBRS Antique Brass

| MATERIAL                 | Brass   Fabric                       |
|--------------------------|--------------------------------------|
| HEIGHT                   | 120cm   47.24"                       |
| WIDTH   DIAMETER         | 127cm   50"                          |
| LENGTH   PROJECTION      | n/a                                  |
| WEIGHT                   | 16KG   35.27lbs                      |
| LAMPHOLDER               | E27 x 12                             |
| MAX WATTAGE              | 40W x 12                             |
| VOLTAGE                  | 220/240v                             |
| IP RATING                | 20                                   |
| CLASS PROTECTION         | I                                    |
| SHADE                    | MLFS009                              |
| FLEX   BAR   CHAIN LENGT | 100cm   40"                          |
| CABLE TYPE               | MLCA036   3 Core Round   Brown   PVC |

## MLF342ANTSLV Antique Silver

| MATERIAL                 | Brass   Fabric                       |
|--------------------------|--------------------------------------|
| HEIGHT                   | 120cm   47.24"                       |
| WIDTH   DIAMETER         | 127cm   50"                          |
| LENGTH   PROJECTION      | n/a                                  |
| WEIGHT                   | 16KG   35.27lbs                      |
| LAMPHOLDER               | E27 x 12                             |
| MAX WATTAGE              | 40W x 12                             |
| VOLTAGE                  | 220/240v                             |
| IP RATING                | 20                                   |
| CLASS PROTECTION         | I                                    |
| SHADE                    | MLFS009                              |
| FLEX   BAR   CHAIN LENGT | 100cm   40"                          |
| CABLE TYPE               | MLCA013   3 Core Round   Clear   PVC |

Fixing Bracket MLWB17 | Polished Brass

Product Notes:

MLF342SATBRS Satin Brass

| MATERIAL                 | Brass   Fabric                      |
|--------------------------|-------------------------------------|
| HEIGHT                   | 120cm   47.24"                      |
| WIDTH   DIAMETER         | 127cm   50"                         |
| LENGTH   PROJECTION      | n/a                                 |
| WEIGHT                   | 16KG   35.27lbs                     |
| LAMPHOLDER               | E27 x 12                            |
| MAX WATTAGE              | 40W x 12                            |
| VOLTAGE                  | 220/240v                            |
| IP RATING                | 20                                  |
| CLASS PROTECTION         | I                                   |
| SHADE                    | MLFS009                             |
| FLEX   BAR   CHAIN LENGT | 100cm   40"                         |
| CABLE TYPE               | MLCA012   3 Core Round   Gold   PVC |

### Fixing Bracket MLWB17 | Satin Brass

Product Notes: