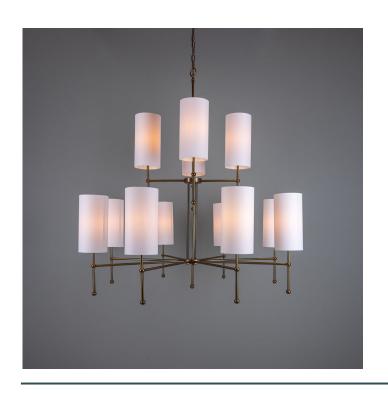

## MLF342ANTBRS Antique Brass

| MATERIAL                 | Brass   Fabric                       |
|--------------------------|--------------------------------------|
| HEIGHT                   | 120cm   47.24"                       |
| WIDTH   DIAMETER         | 127cm   50"                          |
| LENGTH   PROJECTION      | n/a                                  |
| WEIGHT                   | 16KG   35.27lbs                      |
| LAMPHOLDER               | E27 x 12                             |
| MAX WATTAGE              | 40W x 12                             |
| VOLTAGE                  | 220/240v                             |
| IP RATING                | 20                                   |
| CLASS PROTECTION         | I                                    |
| SHADE                    | MLFS009                              |
| FLEX   BAR   CHAIN LENGT | 100cm   40"                          |
| CABLE TYPE               | MLCA036   3 Core Round   Brown   PVC |

## MLF342ANTSLV Antique Silver

| MATERIAL                 | Brass   Fabric                       |
|--------------------------|--------------------------------------|
| HEIGHT                   | 120cm   47.24"                       |
| WIDTH   DIAMETER         | 127cm   50"                          |
| LENGTH   PROJECTION      | n/a                                  |
| WEIGHT                   | 16KG   35.27lbs                      |
| LAMPHOLDER               | E27 x 12                             |
| MAX WATTAGE              | 40W x 12                             |
| VOLTAGE                  | 220/240v                             |
| IP RATING                | 20                                   |
| CLASS PROTECTION         | I                                    |
| SHADE                    | MLFS009                              |
| FLEX   BAR   CHAIN LENGT | 100cm   40"                          |
| CABLE TYPE               | MLCA013   3 Core Round   Clear   PVC |