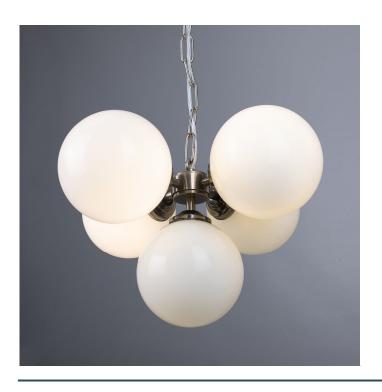

MLF203ANTBRS Antique Brass

| MATERIAL                 | Brass   Glass                        |
|--------------------------|--------------------------------------|
| HEIGHT                   | 28cm   11.02"                        |
| WIDTH   DIAMETER         | 40cm   15.75"                        |
| LENGTH   PROJECTION      | n/a                                  |
| WEIGHT                   | 2.15KG   4.74lbs                     |
| LAMPHOLDER               | G9 x 5                               |
| MAX WATTAGE              | 6.5W x 5                             |
| VOLTAGE                  | 220/240v                             |
| IP RATING                | 20                                   |
| CLASS PROTECTION         | I                                    |
| SHADE                    | GL044F x 5                           |
| FLEX   BAR   CHAIN LENGT | 100cm   40"                          |
| CABLE TYPE               | MLCA036   3 Core Round   Brown   PVC |

Fixing Bracket MLROSE05HOOK | Antique Brass

10cm

Product Notes:

MLF203ANTSLV Antique Silver

| MATERIAL                 | Brass   Glass                        |
|--------------------------|--------------------------------------|
| HEIGHT                   | 28cm   11.02"                        |
| WIDTH   DIAMETER         | 40cm   15.75"                        |
| LENGTH   PROJECTION      | n/a                                  |
| WEIGHT                   | 2.15KG   4.74lbs                     |
| LAMPHOLDER               | G9 x 5                               |
| MAX WATTAGE              | 6.5W x 5                             |
| VOLTAGE                  | 220/240v                             |
| IP RATING                | 20                                   |
| CLASS PROTECTION         | I                                    |
| SHADE                    | GL044F x 5                           |
| FLEX   BAR   CHAIN LENGT | 100cm   40"                          |
| CABLE TYPE               | MLCA013   3 Core Round   Clear   PVC |

Fixing Bracket MLROSE05HOOK | Antique Silver

10cm

Product Notes

MLF203POLBRS

**Polished Brass** 

| MATERIAL                 | Brass   Glass                       |
|--------------------------|-------------------------------------|
| HEIGHT                   | 28cm   11.02"                       |
| WIDTH   DIAMETER         | 40cm   15.75"                       |
| LENGTH   PROJECTION      | n/a                                 |
| WEIGHT                   | 2.15KG   4.74lbs                    |
| LAMPHOLDER               | G9 x 5                              |
| MAX WATTAGE              | 6.5W x 5                            |
| VOLTAGE                  | 220/240v                            |
| IP RATING                | 20                                  |
| CLASS PROTECTION         | I                                   |
| SHADE                    | GL044F x 5                          |
| FLEX   BAR   CHAIN LENGT | 100cm   40"                         |
| CABLE TYPE               | MLCA012   3 Core Round   Gold   PVC |

Fixing Bracket MLROSE05HOOK | Polished Brass

Product Notes:

MLF203SATBRS Satin Brass

| MATERIAL                 | Brass   Glass                       |
|--------------------------|-------------------------------------|
| HEIGHT                   | 28cm   11.02"                       |
| WIDTH   DIAMETER         | 40cm   15.75"                       |
| LENGTH   PROJECTION      | n/a                                 |
| WEIGHT                   | 2.15KG   4.74lbs                    |
| LAMPHOLDER               | G9 x 5                              |
| MAX WATTAGE              | 6.5W x 5                            |
| VOLTAGE                  | 220/240v                            |
| IP RATING                | 20                                  |
| CLASS PROTECTION         | 1                                   |
| SHADE                    | GL044F x 5                          |
| FLEX   BAR   CHAIN LENGT | 100cm   40"                         |
| CABLE TYPE               | MLCA012   3 Core Round   Gold   PVC |

Fixing Bracket MLROSE05H00K | Satin Brass

Product Notes: