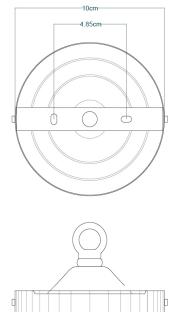

Fixing Bracket MLROSE05HOOK | Antique Brass

10cm

Product Notes:

MLF203ANTSLV Antique Silver

| MATERIAL                 | Brass   Glass                        |
|--------------------------|--------------------------------------|
| HEIGHT                   | 28cm   11.02"                        |
| WIDTH   DIAMETER         | 40cm   15.75"                        |
| LENGTH   PROJECTION      | n/a                                  |
| WEIGHT                   | 2.15KG   4.74lbs                     |
| LAMPHOLDER               | G9 x 5                               |
| MAX WATTAGE              | 6.5W x 5                             |
| VOLTAGE                  | 220/240v                             |
| IP RATING                | 20                                   |
| CLASS PROTECTION         | I                                    |
| SHADE                    | GL044F x 5                           |
| FLEX   BAR   CHAIN LENGT | 100cm   40"                          |
| CABLE TYPE               | MLCA013   3 Core Round   Clear   PVC |