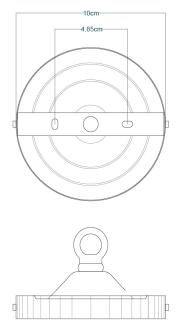

Fixing Bracket MLROSE05HOOK | Antique Silver

10cm

Product Notes

MLF203POLBRS

**Polished Brass** 

| MATERIAL                 | Brass   Glass                       |
|--------------------------|-------------------------------------|
| HEIGHT                   | 28cm   11.02"                       |
| WIDTH   DIAMETER         | 40cm   15.75"                       |
| LENGTH   PROJECTION      | n/a                                 |
| WEIGHT                   | 2.15KG   4.74lbs                    |
| LAMPHOLDER               | G9 x 5                              |
| MAX WATTAGE              | 6.5W x 5                            |
| VOLTAGE                  | 220/240v                            |
| IP RATING                | 20                                  |
| CLASS PROTECTION         | I                                   |
| SHADE                    | GL044F x 5                          |
| FLEX   BAR   CHAIN LENGT | 100cm   40"                         |
| CABLE TYPE               | MLCA012   3 Core Round   Gold   PVC |