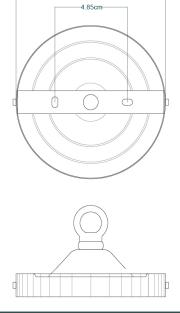

Fixing Bracket MLROSE05HOOK | Antique Brass

10cm

Product Notes:

MLF203ANTSLV Antique Silver

| MATERIAL                 | Brass   Glass                        |
|--------------------------|--------------------------------------|
| HEIGHT                   | 28cm   11.02"                        |
| WIDTH   DIAMETER         | 40cm   15.75"                        |
| LENGTH   PROJECTION      | n/a                                  |
| WEIGHT                   | 2.15KG   4.74lbs                     |
| LAMPHOLDER               | G9 x 5                               |
| MAX WATTAGE              | 6.5W x 5                             |
| VOLTAGE                  | 220/240v                             |
| IP RATING                | 20                                   |
| CLASS PROTECTION         | I                                    |
| SHADE                    | GL044F x 5                           |
| FLEX   BAR   CHAIN LENGT | 100cm   40"                          |
| CABLE TYPE               | MLCA013   3 Core Round   Clear   PVC |

Fixing Bracket MLROSE05HOOK | Antique Silver

10cm

Product Notes

MLF203POLBRS

**Polished Brass** 

| MATERIAL                 | Brass   Glass                       |
|--------------------------|-------------------------------------|
| HEIGHT                   | 28cm   11.02"                       |
| WIDTH   DIAMETER         | 40cm   15.75"                       |
| LENGTH   PROJECTION      | n/a                                 |
| WEIGHT                   | 2.15KG   4.74lbs                    |
| LAMPHOLDER               | G9 x 5                              |
| MAX WATTAGE              | 6.5W x 5                            |
| VOLTAGE                  | 220/240v                            |
| IP RATING                | 20                                  |
| CLASS PROTECTION         | I                                   |
| SHADE                    | GL044F x 5                          |
| FLEX   BAR   CHAIN LENGT | 100cm   40"                         |
| CABLE TYPE               | MLCA012   3 Core Round   Gold   PVC |

Fixing Bracket MLROSE05HOOK | Polished Brass

Product Notes:

MLF203SATBRS Satin Brass

| MATERIAL                 | Brass   Glass                       |
|--------------------------|-------------------------------------|
| HEIGHT                   | 28cm   11.02"                       |
| WIDTH   DIAMETER         | 40cm   15.75"                       |
| LENGTH   PROJECTION      | n/a                                 |
| WEIGHT                   | 2.15KG   4.74lbs                    |
| LAMPHOLDER               | G9 x 5                              |
| MAX WATTAGE              | 6.5W x 5                            |
| VOLTAGE                  | 220/240v                            |
| IP RATING                | 20                                  |
| CLASS PROTECTION         | 1                                   |
| SHADE                    | GL044F x 5                          |
| FLEX   BAR   CHAIN LENGT | 100cm   40"                         |
| CABLE TYPE               | MLCA012   3 Core Round   Gold   PVC |

Fixing Bracket MLROSE05H00K | Satin Brass

Product Notes: