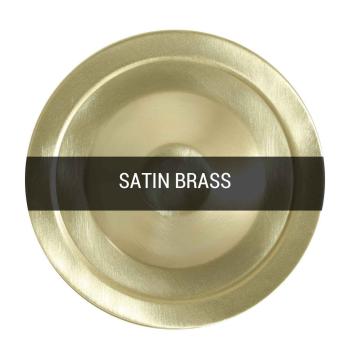

15.75"                       |
| LENGTH   PROJECTION      | n/a                                 |
| WEIGHT                   | 2.15KG   4.74lbs                    |
| LAMPHOLDER               | G9 x 5                              |
| MAX WATTAGE              | 6.5W x 5                            |
| VOLTAGE                  | 220/240v                            |
| IP RATING                | 20                                  |
| CLASS PROTECTION         | I                                   |
| SHADE                    | GL044F x 5                          |
| FLEX   BAR   CHAIN LENGT | 100cm   40"                         |
| CABLE TYPE               | MLCA012   3 Core Round   Gold   PVC |

Fixing Bracket MLROSE05HOOK | Polished Brass





Product Notes:





MLF203SATBRS Satin Brass





| MATERIAL                 | Brass   Glass                       |
|--------------------------|-------------------------------------|
| HEIGHT                   | 28cm   11.02"                       |
| WIDTH   DIAMETER         | 40cm   15.75"                       |
| LENGTH   PROJECTION      | n/a                                 |
| WEIGHT                   | 2.15KG   4.74lbs                    |
| LAMPHOLDER               | G9 x 5                              |
| MAX WATTAGE              | 6.5W x 5                            |
| VOLTAGE                  | 220/240v                            |
| IP RATING                | 20                                  |
| CLASS PROTECTION         | 1                                   |
| SHADE                    | GL044F x 5