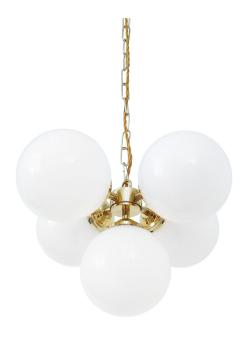

Fixing Bracket MLROSE05HOOK | Antique Silver

10cm

Product Notes

MLF203POLBRS

**Polished Brass** 

| MATERIAL                 | Brass   Glass                       |
|--------------------------|-------------------------------------|
| HEIGHT                   | 28cm   11.02"                       |
| WIDTH   DIAMETER         | 40cm   15.75"                       |
| LENGTH   PROJECTION      | n/a                                 |
| WEIGHT                   | 2.15KG   4.74lbs                    |
| LAMPHOLDER               | G9 x 5                              |
| MAX WATTAGE              | 6.5W x 5                            |
| VOLTAGE                  | 220/240v                            |
| IP RATING                | 20                                  |
| CLASS PROTECTION         | I                                   |
| SHADE                    | GL044F x 5                          |
| FLEX   BAR   CHAIN LENGT | 100cm   40"                         |
| CABLE TYPE               | MLCA012   3 Core Round   Gold   PVC |