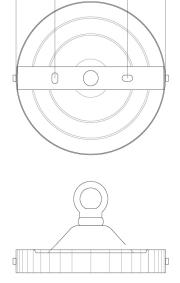

Fixing Bracket MLROSE05HOOK | Antique Brass

10cm

Product Notes:

MLF203ANTSLV Antique Silver

| MATERIAL                 | Brass   Glass                        |
|--------------------------|--------------------------------------|
| HEIGHT                   | 28cm   11.02"                        |
| WIDTH   DIAMETER         | 40cm   15.75"                        |
| LENGTH   PROJECTION      | n/a                                  |
| WEIGHT                   | 2.15KG   4.74lbs                     |
| LAMPHOLDER               | G9 x 5                               |
| MAX WATTAGE              | 6.5W x 5                             |
| VOLTAGE                  | 220/240v                             |
| IP RATING                | 20                                   |
| CLASS PROTECTION         | I                                    |
| SHADE                    | GL044F x 5                           |
| FLEX   BAR   CHAIN LENGT | 100cm   40"                          |
| CABLE TYPE               | MLCA013   3 Core Round   Clear   PVC |