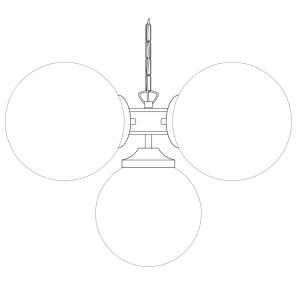

MLF203ANTBRS Antique Brass

| MATERIAL                 | Brass   Glass                        |
|--------------------------|--------------------------------------|
| HEIGHT                   | 28cm   11.02"                        |
| WIDTH   DIAMETER         | 40cm   15.75"                        |
| LENGTH   PROJECTION      | n/a                                  |
| WEIGHT                   | 2.15KG   4.74lbs                     |
| LAMPHOLDER               | G9 x 5                               |
| MAX WATTAGE              | 6.5W x 5                             |
| VOLTAGE                  | 220/240v                             |
| IP RATING                | 20                                   |
| CLASS PROTECTION         | I                                    |
| SHADE                    | GL044F x 5                           |
| FLEX   BAR   CHAIN LENGT | 100cm   40"                          |
| CABLE TYPE               | MLCA036   3 Core Round   Brown   PVC |