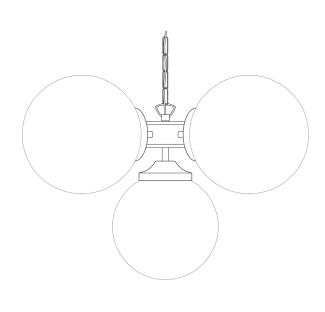

MLF203ANTBRS Antique Brass

| MATERIAL                 | Brass   Glass                        |
|--------------------------|--------------------------------------|
| HEIGHT                   | 28cm   11.02"                        |
| WIDTH   DIAMETER         | 40cm   15.75"                        |
| LENGTH   PROJECTION      | n/a                                  |
| WEIGHT                   | 2.15KG   4.74lbs                     |
| LAMPHOLDER               | G9 x 5                               |
| MAX WATTAGE              | 6.5W x 5                             |
| VOLTAGE                  | 220/240v                             |
| IP RATING                | 20                                   |
| CLASS PROTECTION         | I                                    |
| SHADE                    | GL044F x 5                           |
| FLEX   BAR   CHAIN LENGT | 100cm   40"                          |
| CABLE TYPE               | MLCA036   3 Core Round   Brown   PVC |