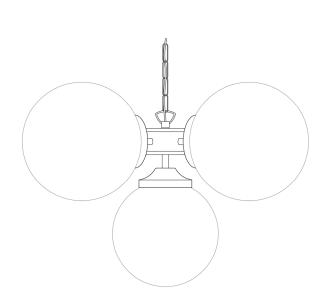

Fixing Bracket MLROSE05HOOK | Polished Brass

Product Notes:

MLF203SATBRS Satin Brass

| MATERIAL                 | Brass   Glass                       |
|--------------------------|-------------------------------------|
| HEIGHT                   | 28cm   11.02"                       |
| WIDTH   DIAMETER         | 40cm   15.75"                       |
| LENGTH   PROJECTION      | n/a                                 |
| WEIGHT                   | 2.15KG   4.74lbs                    |
| LAMPHOLDER               | G9 x 5                              |
| MAX WATTAGE              | 6.5W x 5                            |
| VOLTAGE                  | 220/240v                            |
| IP RATING                | 20                                  |
| CLASS PROTECTION         | 1                                   |
| SHADE                    | GL044F x 5                          |
| FLEX   BAR   CHAIN LENGT | 100cm   40"                         |
| CABLE TYPE               | MLCA012   3 Core Round   Gold   PVC |