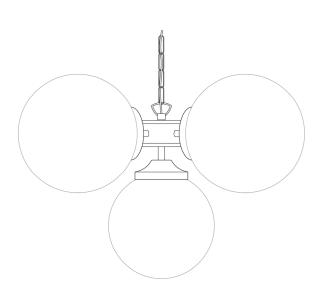

MLF203ANTBRS Antique Brass

| MATERIAL                 | Brass   Glass                        |
|--------------------------|--------------------------------------|
| HEIGHT                   | 28cm   11.02"                        |
| WIDTH   DIAMETER         | 40cm   15.75"                        |
| LENGTH   PROJECTION      | n/a                                  |
| WEIGHT                   | 2.15KG   4.74lbs                     |
| LAMPHOLDER               | G9 x 5                               |
| MAX WATTAGE              | 6.5W x 5                             |
| VOLTAGE                  | 220/240v                             |
| IP RATING                | 20                                   |
| CLASS PROTECTION         | I                                    |
| SHADE                    | GL044F x 5                           |
| FLEX   BAR   CHAIN LENGT | 100cm   40"                          |
| CABLE TYPE               | MLCA036   3 Core Round   Brown   PVC |

Fixing Bracket MLROSE05HOOK | Antique Brass

10cm

Product Notes:

MLF203ANTSLV Antique Silver

| MATERIAL                 | Brass   Glass                        |
|--------------------------|--------------------------------------|
| HEIGHT                   | 28cm   11.02"                        |
| WIDTH   DIAMETER         | 40cm   15.75"                        |
| LENGTH   PROJECTION      | n/a                                  |
| WEIGHT                   | 2.15KG   4.74lbs                     |
| LAMPHOLDER               | G9 x 5                               |
| MAX WATTAGE              | 6.5W x 5                             |
| VOLTAGE                  | 220/240v                             |
| IP RATING                | 20                                   |
| CLASS PROTECTION         | I                                    |
| SHADE                    | GL044F x 5                           |
| FLEX   BAR   CHAIN LENGT | 100cm   40"                          |
| CABLE TYPE               | MLCA013   3 Core Round   Clear   PVC |

Fixing Bracket MLROSE05HOOK | Antique Silver

10cm

Product Notes

MLF203POLBRS

**Polished Brass** 

| MATERIAL                 | Brass   Glass                       |
|--------------------------|-------------------------------------|
| HEIGHT                   | 28cm   11.02"                       |
| WIDTH   DIAMETER         | 40cm   15.75"                       |
| LENGTH   PROJECTION      | n/a                                 |
| WEIGHT                   | 2.15KG   4.74lbs                    |
| LAMPHOLDER               | G9 x 5                              |
| MAX WATTAGE              | 6.5W x 5                            |
| VOLTAGE                  | 220/240v                            |
| IP RATING                | 20                                  |
| CLASS PROTECTION         | I                                   |
| SHADE                    | GL044F x 5                          |
| FLEX   BAR   CHAIN LENGT | 100cm   40"                         |
| CABLE TYPE               | MLCA012   3 Core Round   Gold   PVC |

Fixing Bracket MLROSE05HOOK | Polished Brass

Product Notes:

MLF203SATBRS Satin Brass

| MATERIAL                 | Brass   Glass                       |
|--------------------------|-------------------------------------|
| HEIGHT                   | 28cm   11.02"                       |
| WIDTH   DIAMETER         | 40cm   15.75"                       |
| LENGTH   PROJECTION      | n/a                                 |
| WEIGHT                   | 2.15KG   4.74lbs                    |
| LAMPHOLDER               | G9 x 5                              |
| MAX WATTAGE              | 6.5W x 5                            |
| VOLTAGE                  | 220/240v                            |
| IP RATING                | 20                                  |
| CLASS PROTECTION         | 1                                   |
| SHADE                    | GL044F x 5                          |
| FLEX   BAR   CHAIN LENGT | 100cm   40"                         |
| CABLE TYPE               | MLCA012   3 Core Round   Gold   PVC |

Fixing Bracket MLROSE05H00K | Satin Brass

Product Notes: