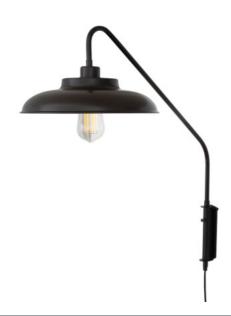

MLWL428ANTBRS **Antique Brass** 

| MATERIAL                 | Brass   Steel                              |
|--------------------------|--------------------------------------------|
| HEIGHT                   | 69cm   27.17"                              |
| WIDTH   DIAMETER         | 32cm   12.6"                               |
| LENGTH   PROJECTION      | 62cm   24.41"                              |
| WEIGHT                   | 1.9KG   4.19lbs                            |
| LAMPHOLDER               | E27 or E26                                 |
| MAX WATTAGE              | 40W x 1                                    |
| VOLTAGE                  | 220/240v or 110/120v                       |
| IP RATING                | 20                                         |
| CLASS PROTECTION         | II                                         |
| SHADE                    | -                                          |
| FLEX   BAR   CHAIN LENGT | n/a                                        |
| CABLE TYPE               | MLCA028   2 Core Round   Black Braid   PVC |

### Fixing Bracket Bespoke | Matt Black