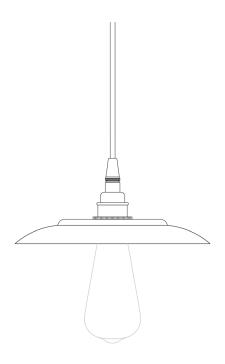

### **Antique Brass**

| MATERIAL                 | Brass                                      |
|--------------------------|--------------------------------------------|
| HEIGHT                   | 8.5cm   3.35"                              |
| WIDTH   DIAMETER         | 16cm   6.3"                                |
| LENGTH   PROJECTION      | n/a                                        |
| WEIGHT                   | 0.42KG   0.93lbs                           |
| LAMPHOLDER               | E27 x 1                                    |
| MAX WATTAGE              | 60W x 1                                    |
| VOLTAGE                  | 220/240v                                   |
| IP RATING                | 20                                         |
| CLASS PROTECTION         | ı                                          |
| SHADE                    | -                                          |
| FLEX   BAR   CHAIN LENGT | 100cm   40"                                |
| CABLE TYPE               | MLCA007   3 Core Twist   Brown Braid   PVC |

Fixing Bracket MLROSE05GRIP | Antique Brass

-10cm-4.85cm

Product Notes: