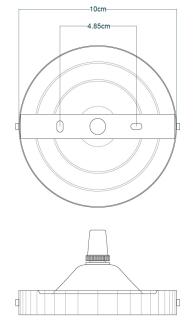

|
| LENGTH   PROJECTION      | n/a                                        |
| WEIGHT                   | 0.42KG   0.93lbs                           |
| LAMPHOLDER               | E27 x 1                                    |
| MAX WATTAGE              | 60W x 1                                    |
| VOLTAGE                  | 220/240v                                   |
| IP RATING                | 20                                         |
| CLASS PROTECTION         | 1                                          |
| SHADE                    | -                                          |
| FLEX   BAR   CHAIN LENGT | 100cm   40"                                |
| CABLE TYPE               | MLCA020   3 Core Twist   Black Braid   PVC |

Fixing Bracket MLROSE05GRIP | Polished Chrome









#### MLP250PCORG Orange





| MATERIAL                 | Brass                                      |
|--------------------------|--------------------------------------------|
| HEIGHT                   | 8.5cm   3.35"                              |
| WIDTH   DIAMETER         | 16cm   6.3"                                |
| LENGTH   PROJECTION      | n/a                                        |
| WEIGHT                   | 0.42KG   0.93lbs                           |
| LAMPHOLDER               | E27 x 1                                    |
| MAX WATTAGE              | 60W x 1                                    |
| VOLTAGE                  | 220/240v                                   |
| IP RATING                | 20                                         |
| CLASS PROTECTION