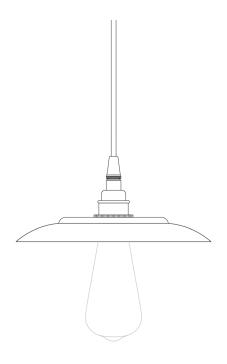

### MLP250ANTBRS

### **Antique Brass**

| MATERIAL                 | Brass                                      |
|--------------------------|--------------------------------------------|
| HEIGHT                   | 8.5cm   3.35"                              |
| WIDTH   DIAMETER         | 16cm   6.3"                                |
| LENGTH   PROJECTION      | n/a                                        |
| WEIGHT                   | 0.42KG   0.93lbs                           |
| LAMPHOLDER               | E27 x 1                                    |
| MAX WATTAGE              | 60W x 1                                    |
| VOLTAGE                  | 220/240v                                   |
| IP RATING                | 20                                         |
| CLASS PROTECTION         | ı                                          |
| SHADE                    | -                                          |
| FLEX   BAR   CHAIN LENGT | 100cm   40"                                |
| CABLE TYPE               | MLCA007   3 Core Twist   Brown Braid   PVC |

Fixing Bracket MLROSE05GRIP | Antique Brass

-10cm-4.85cm

Product Notes: