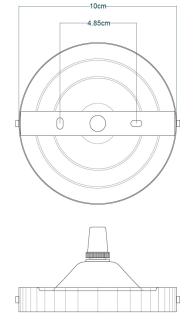

|
| LENGTH   PROJECTION      | n/a                                        |
| WEIGHT                   | 0.42KG   0.93lbs                           |
| LAMPHOLDER               | E27 x 1                                    |
| MAX WATTAGE              | 60W x 1                                    |
| VOLTAGE                  | 220/240v                                   |
| IP RATING                | 20                                         |
| CLASS PROTECTION         | 1                                          |
| SHADE                    | -                                          |
| FLEX   BAR   CHAIN LENGT | 100cm   40"                                |
| CABLE TYPE               | MLCA020   3 Core Twist   Black Braid   PVC |

Fixing Bracket MLROSE05GRIP | Polished Chrome









MLP250PCGRN Sage Green





| MATERIAL                 | Brass                                      |
|--------------------------|--------------------------------------------|
| HEIGHT                   | 8.5cm   3.35"                              |
| WIDTH   DIAMETER         | 16cm   6.3"                                |
| LENGTH   PROJECTION      | n/a                                        |
| WEIGHT                   | 0.42KG   0.93lbs                           |
| LAMPHOLDER               | E27 x 1                                    |
| MAX WATTAGE              | 60W x 1                                    |
| VOLTAGE                  | 220/240v                                   |
| IP RATING                | 20                                         |
| CLASS PROTECTION