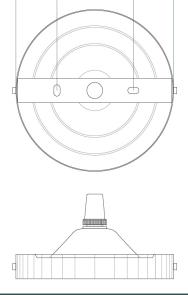

|
| LENGTH   PROJECTION      | n/a                                        |
| WEIGHT                   | 0.42KG   0.93lbs                           |
| LAMPHOLDER               | E27 x 1                                    |
| MAX WATTAGE              | 60W x 1                                    |
| VOLTAGE                  | 220/240v                                   |
| IP RATING                | 20                                         |
| CLASS PROTECTION         | I                                          |
| SHADE                    | -                                          |
| FLEX   BAR   CHAIN LENGT | 100cm   40"                                |
| CABLE TYPE               | MLCA020   3 Core Twist   Black Braid   PVC |

Fixing Bracket MLROSE05GRIP | Polished Chrome



-10cm-4.85cm



Product Notes:





### MLP250PCGRY Grey





| MATERIAL                 | Brass                                      |
|--------------------------|--------------------------------------------|
| HEIGHT                   | 8.5cm   3.35"                              |
| WIDTH   DIAMETER         | 16cm   6.3"                                |
| LENGTH   PROJECTION      | n/a                                        |
| WEIGHT                   | 0.42KG   0.93lbs                           |
| LAMPHOLDER               | E27 x 1                                    |
| MAX WATTAGE              | 60W x 1                                    |
| VOLTAGE                  | 220/240v                                   |
| IP RATING                | 20