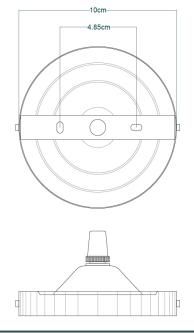

Fixing Bracket MLROSE05GRIP | Antique Brass

-10cm-4.85cm

Product Notes:

Fixing Bracket MLROSE05GRIP | Antique Silver

-10cm-4.85cm

Product Notes:

Fixing Bracket MLROSE05GRIP | Polished Chrome

-10cm-4.85cm

Product Notes:

Fixing Bracket MLROSE05GRIP | Polished Chrome

-10cm 4.85cm

Fixing Bracket MLROSE05GRIP | Polished Chrome

-10cm-4.85cm

Product Notes:

MLP250POLBRS

**Polished Brass** 

| MATERIAL                 | Brass                                      |
|--------------------------|--------------------------------------------|
| HEIGHT                   | 8.5cm   3.35"                              |
| WIDTH   DIAMETER         | 16cm   6.3"                                |
| LENGTH   PROJECTION      | n/a                                        |
| WEIGHT                   | 0.42KG   0.93lbs                           |
| LAMPHOLDER               | E27 x 1                                    |
| MAX WATTAGE              | 60W x 1                                    |
| VOLTAGE                  | 220/240v                                   |
| IP RATING                | 20                                         |
| CLASS PROTECTION         | I                                          |
| SHADE                    | -                                          |
| FLEX   BAR   CHAIN LENGT | 100cm   40"                                |
| CABLE TYPE               | MLCA020   3 Core Twist   Black Braid   PVC |