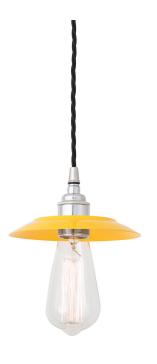

### MLP250PCYLW Yellow

| MATERIAL                 | Brass                                      |
|--------------------------|--------------------------------------------|
| HEIGHT                   | 8.5cm   3.35"                              |
| WIDTH   DIAMETER         | 16cm   6.3"                                |
| LENGTH   PROJECTION      | n/a                                        |
| WEIGHT                   | 0.42KG   0.93lbs                           |
| LAMPHOLDER               | E27 x 1                                    |
| MAX WATTAGE              | 60W x 1                                    |
| VOLTAGE                  | 220/240v                                   |
| IP RATING                | 20                                         |
| CLASS PROTECTION         | I                                          |
| SHADE                    | -                                          |
| FLEX   BAR   CHAIN LENGT | 100cm   40"                                |
| CABLE TYPE               | MLCA020   3 Core Twist   Black Braid   PVC |

Fixing Bracket MLROSE05GRIP | Polished Chrome

-10cm-4.85cm

Product Notes:

MLP250POLBRS

**Polished Brass** 

| MATERIAL                 | Brass                                      |
|--------------------------|--------------------------------------------|
| HEIGHT                   | 8.5cm   3.35"                              |
| WIDTH   DIAMETER         | 16cm   6.3"                                |
| LENGTH   PROJECTION      | n/a                                        |
| WEIGHT                   | 0.42KG   0.93lbs                           |
| LAMPHOLDER               | E27 x 1                                    |
| MAX WATTAGE              | 60W x 1                                    |
| VOLTAGE                  | 220/240v                                   |
| IP RATING                | 20                                         |
| CLASS PROTECTION         | I                                          |
| SHADE                    | -                                          |
| FLEX   BAR   CHAIN LENGT | 100cm   40"                                |
| CABLE TYPE               | MLCA020   3 Core Twist   Black Braid   PVC |