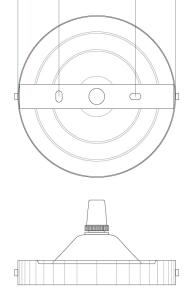

### **Antique Brass**

| MATERIAL                 | Brass                                      |
|--------------------------|--------------------------------------------|
| HEIGHT                   | 8.5cm   3.35"                              |
| WIDTH   DIAMETER         | 16cm   6.3"                                |
| LENGTH   PROJECTION      | n/a                                        |
| WEIGHT                   | 0.42KG   0.93lbs                           |
| LAMPHOLDER               | E27 x 1                                    |
| MAX WATTAGE              | 60W x 1                                    |
| VOLTAGE                  | 220/240v                                   |
| IP RATING                | 20                                         |
| CLASS PROTECTION         | ı                                          |
| SHADE                    | -                                          |
| FLEX   BAR   CHAIN LENGT | 100cm   40"                                |
| CABLE TYPE               | MLCA007   3 Core Twist   Brown Braid   PVC |

Fixing Bracket MLROSE05GRIP | Antique Brass

-10cm-4.85cm

Product Notes: