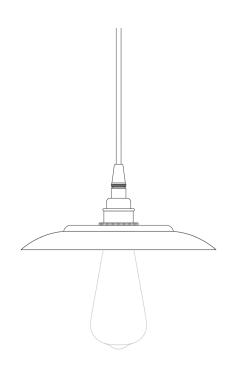

### **Antique Brass**

| MATERIAL                 | Brass                                      |
|--------------------------|--------------------------------------------|
| HEIGHT                   | 8.5cm   3.35"                              |
| WIDTH   DIAMETER         | 16cm   6.3"                                |
| LENGTH   PROJECTION      | n/a                                        |
| WEIGHT                   | 0.42KG   0.93lbs                           |
| LAMPHOLDER               | E27 x 1                                    |
| MAX WATTAGE              | 60W x 1                                    |
| VOLTAGE                  | 220/240v                                   |
| IP RATING                | 20                                         |
| CLASS PROTECTION         | ı                                          |
| SHADE                    | -                                          |
| FLEX   BAR   CHAIN LENGT | 100cm   40"                                |
| CABLE TYPE               | MLCA007   3 Core Twist   Brown Braid   PVC |

Fixing Bracket MLROSE05GRIP | Antique Brass

-10cm-4.85cm

Product Notes: