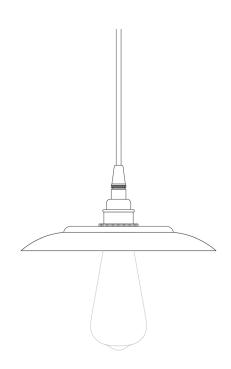

### **Antique Brass**

| MATERIAL                 | Brass                                      |
|--------------------------|--------------------------------------------|
| HEIGHT                   | 8.5cm   3.35"                              |
| WIDTH   DIAMETER         | 16cm   6.3"                                |
| LENGTH   PROJECTION      | n/a                                        |
| WEIGHT                   | 0.42KG   0.93lbs                           |
| LAMPHOLDER               | E27 x 1                                    |
| MAX WATTAGE              | 60W x 1                                    |
| VOLTAGE                  | 220/240v                                   |
| IP RATING                | 20                                         |
| CLASS PROTECTION         | ı                                          |
| SHADE                    | -                                          |
| FLEX   BAR   CHAIN LENGT | 100cm   40"                                |
| CABLE TYPE               | MLCA007   3 Core Twist   Brown Braid   PVC |