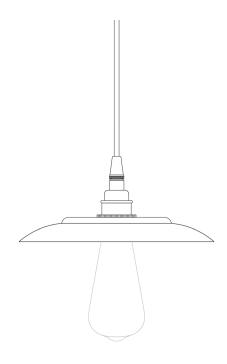

/a                                        |
| WEIGHT                   | 0.42KG   0.93lbs                           |
| LAMPHOLDER               | E27 x 1                                    |
| MAX WATTAGE              | 60W x 1                                    |
| VOLTAGE                  | 220/240v                                   |
| IP RATING                | 20                                         |
| CLASS PROTECTION         | I                                          |
| SHADE                    | -                                          |
| FLEX   BAR   CHAIN LENGT | 100cm   40"                                |
| CABLE TYPE               | MLCA020   3 Core Twist   Black Braid   PVC |

Fixing Bracket MLROSE05GRIP | Polished Brass



-10cm







MLP250SATBRS Satin Brass





| MATERIAL                 | Brass                                      |
|--------------------------|--------------------------------------------|
| HEIGHT                   | 8.5cm   3.35"                              |
| WIDTH   DIAMETER         | 16cm   6.3"                                |
| LENGTH   PROJECTION      | n/a                                        |
| WEIGHT                   | 0.42KG   0.93lbs                           |
| LAMPHOLDER               | E27 x 1                                    |
| MAX WATTAGE              | 60W x 1                                    |
| VOLTAGE                  | 220/240v                                   |
| IP RATING                | 20                                         |
| CLASS PROTECTION         | 1