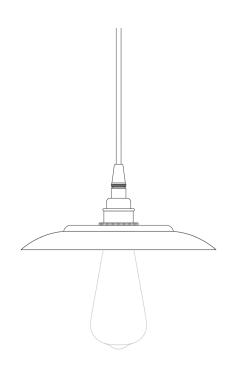

### **Antique Brass**

| MATERIAL                 | Brass                                      |
|--------------------------|--------------------------------------------|
| HEIGHT                   | 8.5cm   3.35"                              |
| WIDTH   DIAMETER         | 16cm   6.3"                                |
| LENGTH   PROJECTION      | n/a                                        |
| WEIGHT                   | 0.42KG   0.93lbs                           |
| LAMPHOLDER               | E27 x 1                                    |
| MAX WATTAGE              | 60W x 1                                    |
| VOLTAGE                  | 220/240v                                   |
| IP RATING                | 20                                         |
| CLASS PROTECTION         | ı                                          |
| SHADE                    | -                                          |
| FLEX   BAR   CHAIN LENGT | 100cm   40"                                |
| CABLE TYPE               | MLCA007   3 Core Twist   Brown Braid   PVC |