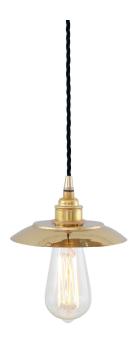

### **Antique Brass**

| MATERIAL                 | Brass                                      |
|--------------------------|--------------------------------------------|
| HEIGHT                   | 8.5cm   3.35"                              |
| WIDTH   DIAMETER         | 16cm   6.3"                                |
| LENGTH   PROJECTION      | n/a                                        |
| WEIGHT                   | 0.42KG   0.93lbs                           |
| LAMPHOLDER               | E27 x 1                                    |
| MAX WATTAGE              | 60W x 1                                    |
| VOLTAGE                  | 220/240v                                   |
| IP RATING                | 20                                         |
| CLASS PROTECTION         | ı                                          |
| SHADE                    | -                                          |
| FLEX   BAR   CHAIN LENGT | 100cm   40"                                |
| CABLE TYPE               | MLCA007   3 Core Twist   Brown Braid   PVC |