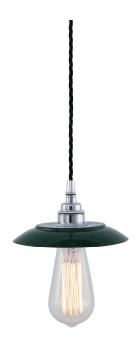

#### Racing Green MLP250PCRGR

| MATERIAL                 | Brass                                      |
|--------------------------|--------------------------------------------|
| HEIGHT                   | 8.5cm   3.35"                              |
| WIDTH   DIAMETER         | 16cm   6.3"                                |
| LENGTH   PROJECTION      | n/a                                        |
| WEIGHT                   | 0.42KG   0.93lbs                           |
| LAMPHOLDER               | E27 x 1                                    |
| MAX WATTAGE              | 60W x 1                                    |
| VOLTAGE                  | 220/240v                                   |
| IP RATING                | 20                                         |
| CLASS PROTECTION         | 1                                          |
| SHADE                    | -                                          |
| FLEX   BAR   CHAIN LENGT | 100cm   40"                                |
| CABLE TYPE               | MLCA020   3 Core Twist   Black Braid   PVC |

Fixing Bracket MLROSE05GRIP | Polished Chrome

-10cm 4.85cm