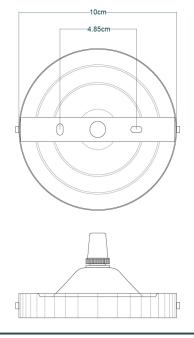

|
| LENGTH   PROJECTION      | n/a                                        |
| WEIGHT                   | 0.42KG   0.93lbs                           |
| LAMPHOLDER               | E27 x 1                                    |
| MAX WATTAGE              | 60W x 1                                    |
| VOLTAGE                  | 220/240v                                   |
| IP RATING                | 20                                         |
| CLASS PROTECTION         | 1                                          |
| SHADE                    | -                                          |
| FLEX   BAR   CHAIN LENGT | 100cm   40"                                |
| CABLE TYPE               | MLCA007   3 Core Twist   Brown Braid   PVC |

Fixing Bracket MLROSE05GRIP | Satin Brass





Product Notes: