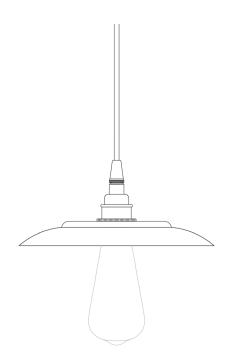

### MLP250ANTSLV Antique Silver

| MATERIAL                 | Brass                                      |
|--------------------------|--------------------------------------------|
| HEIGHT                   | 8.5cm   3.35"                              |
| WIDTH   DIAMETER         | 16cm   6.3"                                |
| LENGTH   PROJECTION      | n/a                                        |
| WEIGHT                   | 0.42KG   0.93lbs                           |
| LAMPHOLDER               | E27 x 1                                    |
| MAX WATTAGE              | 60W x 1                                    |
| VOLTAGE                  | 220/240v                                   |
| IP RATING                | 20                                         |
| CLASS PROTECTION         | 1                                          |
| SHADE                    | -                                          |
| FLEX   BAR   CHAIN LENGT | 100cm   40"                                |
| CABLE TYPE               | MLCA020   3 Core Twist   Black Braid   PVC |

Fixing Bracket MLROSE05GRIP | Antique Silver

-10cm-4.85cm

Product Notes: