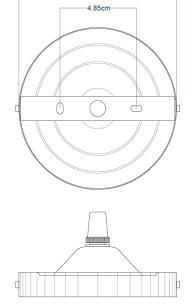

|
| LENGTH   PROJECTION      | n/a                                        |
| WEIGHT                   | 0.42KG   0.93lbs                           |
| LAMPHOLDER               | E27 x 1                                    |
| MAX WATTAGE              | 60W x 1                                    |
| VOLTAGE                  | 220/240v                                   |
| IP RATING                | 20                                         |
| CLASS PROTECTION         | I                                          |
| SHADE                    | -                                          |
| FLEX   BAR   CHAIN LENGT | 100cm   40"                                |
| CABLE TYPE               | MLCA020   3 Core Twist   Black Braid   PVC |

Fixing Bracket MLROSE05GRIP | Polished Brass



-10cm







MLP250SATBRS Satin Brass





| MATERIAL                 | Brass                                      |
|--------------------------|--------------------------------------------|
| HEIGHT                   | 8.5cm   3.35"                              |
| WIDTH   DIAMETER         | 16cm   6.3"                                |
| LENGTH   PROJECTION      | n/a                                        |
| WEIGHT                   | 0.42KG   0.93lbs                           |
| LAMPHOLDER               | E27 x 1                                    |
| MAX WATTAGE              | 60W x 1                                    |
| VOLTAGE                  | 220/240v                                   |
| IP RATING                | 20                                         |
| CLASS PROTECT