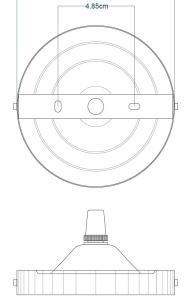

Fixing Bracket MLROSE05GRIP | Antique Brass

-10cm-4.85cm

Product Notes:

Fixing Bracket MLROSE05GRIP | Antique Silver

-10cm-4.85cm

Product Notes:

Fixing Bracket MLROSE05GRIP | Polished Chrome

-10cm-4.85cm

Product Notes:

Fixing Bracket MLROSE05GRIP | Polished Chrome

-10cm 4.85cm

Fixing Bracket MLROSE05GRIP | Polished Chrome

-10cm-4.85cm

Product Notes:

MLP250POLBRS

**Polished Brass** 

| MATERIAL                 | Brass                                      |
|--------------------------|--------------------------------------------|
| HEIGHT                   | 8.5cm   3.35"                              |
| WIDTH   DIAMETER         | 16cm   6.3"                                |
| LENGTH   PROJECTION      | n/a                                        |
| WEIGHT                   | 0.42KG   0.93lbs                           |
| LAMPHOLDER               | E27 x 1                                    |
| MAX WATTAGE              | 60W x 1                                    |
| VOLTAGE                  | 220/240v                                   |
| IP RATING                | 20                                         |
| CLASS PROTECTION         | I                                          |
| SHADE                    | -                                          |
| FLEX   BAR   CHAIN LENGT | 100cm   40"                                |
| CABLE TYPE               | MLCA020   3 Core Twist   Black Braid   PVC |