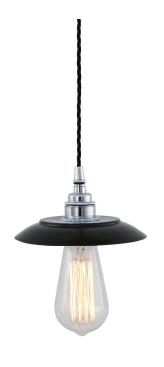

#### MLP250PCBLK Black

| MATERIAL                 | Brass                                      |
|--------------------------|--------------------------------------------|
| HEIGHT                   | 8.5cm   3.35"                              |
| WIDTH   DIAMETER         | 16cm   6.3"                                |
| LENGTH   PROJECTION      | n/a                                        |
| WEIGHT                   | 0.42KG   0.93lbs                           |
| LAMPHOLDER               | E27 x 1                                    |
| MAX WATTAGE              | 60W x 1                                    |
| VOLTAGE                  | 220/240v                                   |
| IP RATING                | 20                                         |
| CLASS PROTECTION         | 1                                          |
| SHADE                    | -                                          |
| FLEX   BAR   CHAIN LENGT | 100cm   40"                                |
| CABLE TYPE               | MLCA020   3 Core Twist   Black Braid   PVC |

Fixing Bracket MLROSE05GRIP | Polished Chrome

MLP250PCGRN Sage Green

| MATERIAL                 | Brass                                      |
|--------------------------|--------------------------------------------|
| HEIGHT                   | 8.5cm   3.35"                              |
| WIDTH   DIAMETER         | 16cm   6.3"                                |
| LENGTH   PROJECTION      | n/a                                        |
| WEIGHT                   | 0.42KG   0.93lbs                           |
| LAMPHOLDER               | E27 x 1                                    |
| MAX WATTAGE              | 60W x 1                                    |
| VOLTAGE                  | 220/240v                                   |
| IP RATING                | 20                                         |
| CLASS PROTECTION         | I                                          |
| SHADE                    | -                                          |
| FLEX   BAR   CHAIN LENGT | 100cm   40"                                |
| CABLE TYPE               | MLCA020   3 Core Twist   Black Braid   PVC |