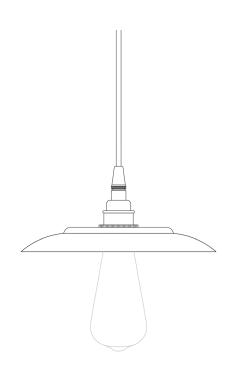

### **Antique Brass**

| MATERIAL                 | Brass                                      |
|--------------------------|--------------------------------------------|
| HEIGHT                   | 8.5cm   3.35"                              |
| WIDTH   DIAMETER         | 16cm   6.3"                                |
| LENGTH   PROJECTION      | n/a                                        |
| WEIGHT                   | 0.42KG   0.93lbs                           |
| LAMPHOLDER               | E27 x 1                                    |
| MAX WATTAGE              | 60W x 1                                    |
| VOLTAGE                  | 220/240v                                   |
| IP RATING                | 20                                         |
| CLASS PROTECTION         | ı                                          |
| SHADE                    | -                                          |
| FLEX   BAR   CHAIN LENGT | 100cm   40"                                |
| CABLE TYPE               | MLCA007   3 Core Twist   Brown Braid   PVC |

Fixing Bracket MLROSE05GRIP | Antique Brass

-10cm-4.85cm

Product Notes: