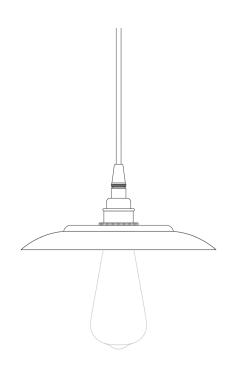

| n/a                                        |
| WEIGHT                   | 0.42KG   0.93lbs                           |
| LAMPHOLDER               | E27 x 1                                    |
| MAX WATTAGE              | 60W x 1                                    |
| VOLTAGE                  | 220/240v                                   |
| IP RATING                | 20                                         |
| CLASS PROTECTION         | 1                                          |
| SHADE                    | -                                          |
| FLEX   BAR   CHAIN LENGT | 100cm   40"                                |
| CABLE TYPE               | MLCA020   3 Core Twist   Black Braid   PVC |

Fixing Bracket MLROSE05GRIP | Polished Chrome









#### MLP250PCORG Orange





| MATERIAL                 | Brass                                      |
|--------------------------|--------------------------------------------|
| HEIGHT                   | 8.5cm   3.35"                              |
| WIDTH   DIAMETER         | 16cm   6.3"                                |
| LENGTH   PROJECTION      | n/a                                        |
| WEIGHT                   | 0.42KG   0.93lbs                           |
| LAMPHOLDER               | E27 x 1                                    |
| MAX WATTAGE              | 60W x 1                                    |
| VOLTAGE                  | 220/240v                                   |
| IP RATING                | 20                                         |
| CLASS PROTECTION         | 1