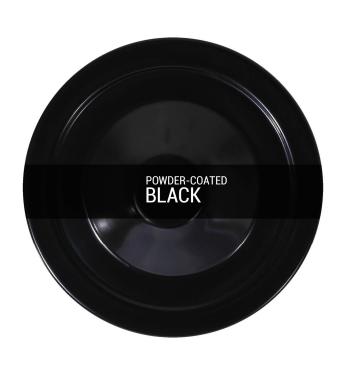

#### MLP250PCBLK Black

| MATERIAL                 | Brass                                      |
|--------------------------|--------------------------------------------|
| HEIGHT                   | 8.5cm   3.35"                              |
| WIDTH   DIAMETER         | 16cm   6.3"                                |
| LENGTH   PROJECTION      | n/a                                        |
| WEIGHT                   | 0.42KG   0.93lbs                           |
| LAMPHOLDER               | E27 x 1                                    |
| MAX WATTAGE              | 60W x 1                                    |
| VOLTAGE                  | 220/240v                                   |
| IP RATING                | 20                                         |
| CLASS PROTECTION         | 1                                          |
| SHADE                    | -                                          |
| FLEX   BAR   CHAIN LENGT | 100cm   40"                                |
| CABLE TYPE               | MLCA020   3 Core Twist   Black Braid   PVC |

Fixing Bracket MLROSE05GRIP | Polished Chrome

MLP250PCGRN Sage Green

| MATERIAL                 | Brass                                      |
|--------------------------|--------------------------------------------|
| HEIGHT                   | 8.5cm   3.35"                              |
| WIDTH   DIAMETER         | 16cm   6.3"                                |
| LENGTH   PROJECTION      | n/a                                        |
| WEIGHT                   | 0.42KG   0.93lbs                           |
| LAMPHOLDER               | E27 x 1                                    |
| MAX WATTAGE              | 60W x 1                                    |
| VOLTAGE                  | 220/240v                                   |
| IP RATING                | 20                                         |
| CLASS PROTECTION         | I                                          |
| SHADE                    | -                                          |
| FLEX   BAR   CHAIN LENGT | 100cm   40"                                |
| CABLE TYPE               | MLCA020   3 Core Twist   Black Braid   PVC |