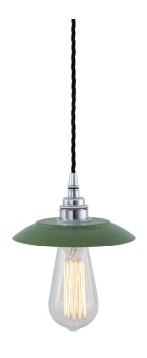

Fixing Bracket MLROSE05GRIP | Polished Chrome

MLP250PCGRN Sage Green

| MATERIAL                 | Brass                                      |
|--------------------------|--------------------------------------------|
| HEIGHT                   | 8.5cm   3.35"                              |
| WIDTH   DIAMETER         | 16cm   6.3"                                |
| LENGTH   PROJECTION      | n/a                                        |
| WEIGHT                   | 0.42KG   0.93lbs                           |
| LAMPHOLDER               | E27 x 1                                    |
| MAX WATTAGE              | 60W x 1                                    |
| VOLTAGE                  | 220/240v                                   |
| IP RATING                | 20                                         |
| CLASS PROTECTION         | I                                          |
| SHADE                    | -                                          |
| FLEX   BAR   CHAIN LENGT | 100cm   40"                                |
| CABLE TYPE               | MLCA020   3 Core Twist   Black Braid   PVC |