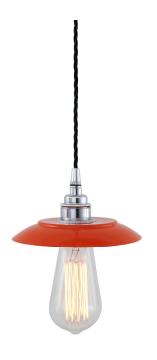

#### MLP250PCORG Orange

| MATERIAL                 | Brass                                      |
|--------------------------|--------------------------------------------|
| HEIGHT                   | 8.5cm   3.35"                              |
| WIDTH   DIAMETER         | 16cm   6.3"                                |
| LENGTH   PROJECTION      | n/a                                        |
| WEIGHT                   | 0.42KG   0.93lbs                           |
| LAMPHOLDER               | E27 x 1                                    |
| MAX WATTAGE              | 60W x 1                                    |
| VOLTAGE                  | 220/240v                                   |
| IP RATING                | 20                                         |
| CLASS PROTECTION         | 1                                          |
| SHADE                    | -                                          |
| FLEX   BAR   CHAIN LENGT | 100cm   40"                                |
| CABLE TYPE               | MLCA020   3 Core Twist   Black Braid   PVC |

Fixing Bracket MLROSE05GRIP | Polished Chrome

-10cm 4.85cm