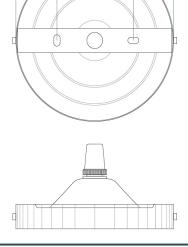

|
| LENGTH   PROJECTION      | n/a                                        |
| WEIGHT                   | 0.42KG   0.93lbs                           |
| LAMPHOLDER               | E27 x 1                                    |
| MAX WATTAGE              | 60W x 1                                    |
| VOLTAGE                  | 220/240v                                   |
| IP RATING                | 20                                         |
| CLASS PROTECTION         | I                                          |
| SHADE                    | -                                          |
| FLEX   BAR   CHAIN LENGT | 100cm   40"                                |
| CABLE TYPE               | MLCA020   3 Core Twist   Black Braid   PVC |

Fixing Bracket MLROSE05GRIP | Polished Chrome



-10cm-4.85cm



Product Notes:





MLP250POLBRS

**Polished Brass** 





| MATERIAL                 | Brass                                      |
|--------------------------|--------------------------------------------|
| HEIGHT                   | 8.5cm   3.35"                              |
| WIDTH   DIAMETER         | 16cm   6.3"                                |
| LENGTH   PROJECTION      | n/a                                        |
| WEIGHT                   | 0.42KG   0.93lbs                           |
| LAMPHOLDER               | E27 x 1                                    |
| MAX WATTAGE              | 60W x 1                                    |
| VOLTAGE                  | 220/240v                                   |
| IP RATING                | 20