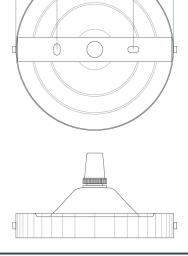

|
| LENGTH   PROJECTION      | n/a                                        |
| WEIGHT                   | 0.42KG   0.93lbs                           |
| LAMPHOLDER               | E27 x 1                                    |
| MAX WATTAGE              | 60W x 1                                    |
| VOLTAGE                  | 220/240v                                   |
| IP RATING                | 20                                         |
| CLASS PROTECTION         | 1                                          |
| SHADE                    | -                                          |
| FLEX   BAR   CHAIN LENGT | 100cm   40"                                |
| CABLE TYPE               | MLCA020   3 Core Twist   Black Braid   PVC |

Fixing Bracket MLROSE05GRIP | Polished Chrome



-10cm 4.85cm







### MLP250PCRED

Red





| MATERIAL                 | Brass                                      |
|--------------------------|--------------------------------------------|
| HEIGHT                   | 8.5cm   3.35"                              |
| WIDTH   DIAMETER         | 16cm   6.3"                                |
| LENGTH   PROJECTION      | n/a                                        |
| WEIGHT                   | 0.42KG   0.93lbs                           |
| LAMPHOLDER               | E27 x 1                                    |
| MAX WATTAGE              | 60W x 1                                    |
| VOLTAGE                  | 220/240v                                   |
| IP RATING                | 20                                         |
| CLASS PROT