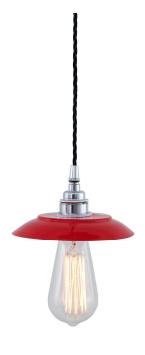

### MLP250PCRED

Red

| MATERIAL                 | Brass                                      |
|--------------------------|--------------------------------------------|
| HEIGHT                   | 8.5cm   3.35"                              |
| WIDTH   DIAMETER         | 16cm   6.3"                                |
| LENGTH   PROJECTION      | n/a                                        |
| WEIGHT                   | 0.42KG   0.93lbs                           |
| LAMPHOLDER               | E27 x 1                                    |
| MAX WATTAGE              | 60W x 1                                    |
| VOLTAGE                  | 220/240v                                   |
| IP RATING                | 20                                         |
| CLASS PROTECTION         | I                                          |
| SHADE                    | -                                          |
| FLEX   BAR   CHAIN LENGT | 100cm   40"                                |
| CABLE TYPE               | MLCA020   3 Core Twist   Black Braid   PVC |

Fixing Bracket MLROSE05GRIP | Polished Chrome

-10cm

Product Notes: