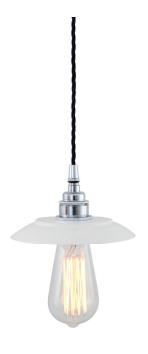

### MLP250ANTSLV Antique Silver

| MATERIAL                 | Brass                                      |
|--------------------------|--------------------------------------------|
| HEIGHT                   | 8.5cm   3.35"                              |
| WIDTH   DIAMETER         | 16cm   6.3"                                |
| LENGTH   PROJECTION      | n/a                                        |
| WEIGHT                   | 0.42KG   0.93lbs                           |
| LAMPHOLDER               | E27 x 1                                    |
| MAX WATTAGE              | 60W x 1                                    |
| VOLTAGE                  | 220/240v                                   |
| IP RATING                | 20                                         |
| CLASS PROTECTION         | 1                                          |
| SHADE                    | -                                          |
| FLEX   BAR   CHAIN LENGT | 100cm   40"                                |
| CABLE TYPE               | MLCA020   3 Core Twist   Black Braid   PVC |

Fixing Bracket MLROSE05GRIP | Antique Silver

-10cm-4.85cm

Product Notes: