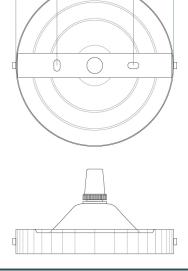

Fixing Bracket MLROSE05GRIP | Antique Brass

-10cm-4.85cm

Product Notes:

Fixing Bracket MLROSE05GRIP | Antique Silver

-10cm-4.85cm

Product Notes:

Fixing Bracket MLROSE05GRIP | Polished Chrome

-10cm-4.85cm

Product Notes:

Fixing Bracket MLROSE05GRIP | Polished Chrome

-10cm 4.85cm

Fixing Bracket MLROSE05GRIP | Polished Chrome

-10cm-4.85cm

Product Notes:

MLP250POLBRS

**Polished Brass** 

| MATERIAL                 | Brass                                      |
|--------------------------|--------------------------------------------|
| HEIGHT                   | 8.5cm   3.35"                              |
| WIDTH   DIAMETER         | 16cm   6.3"                                |
| LENGTH   PROJECTION      | n/a                                        |
| WEIGHT                   | 0.42KG   0.93lbs                           |
| LAMPHOLDER               | E27 x 1                                    |
| MAX WATTAGE              | 60W x 1                                    |
| VOLTAGE                  | 220/240v                                   |
| IP RATING                | 20                                         |
| CLASS PROTECTION         | I                                          |
| SHADE                    | -                                          |
| FLEX   BAR   CHAIN LENGT | 100cm   40"                                |
| CABLE TYPE               | MLCA020   3 Core Twist   Black Braid   PVC |