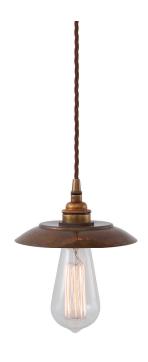

### MLP250ANTBRS

### **Antique Brass**

| MATERIAL                 | Brass                                      |
|--------------------------|--------------------------------------------|
| HEIGHT                   | 8.5cm   3.35"                              |
| WIDTH   DIAMETER         | 16cm   6.3"                                |
| LENGTH   PROJECTION      | n/a                                        |
| WEIGHT                   | 0.42KG   0.93lbs                           |
| LAMPHOLDER               | E27 x 1                                    |
| MAX WATTAGE              | 60W x 1                                    |
| VOLTAGE                  | 220/240v                                   |
| IP RATING                | 20                                         |
| CLASS PROTECTION         | ı                                          |
| SHADE                    | -                                          |
| FLEX   BAR   CHAIN LENGT | 100cm   40"                                |
| CABLE TYPE               | MLCA007   3 Core Twist   Brown Braid   PVC |