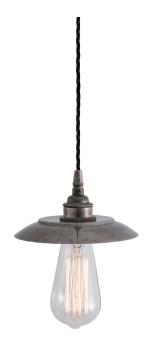

### MLP250PCGRY Grey

| MATERIAL                 | Brass                                      |
|--------------------------|--------------------------------------------|
| HEIGHT                   | 8.5cm   3.35"                              |
| WIDTH   DIAMETER         | 16cm   6.3"                                |
| LENGTH   PROJECTION      | n/a                                        |
| WEIGHT                   | 0.42KG   0.93lbs                           |
| LAMPHOLDER               | E27 x 1                                    |
| MAX WATTAGE              | 60W x 1                                    |
| VOLTAGE                  | 220/240v                                   |
| IP RATING                | 20                                         |
| CLASS PROTECTION         | 1                                          |
| SHADE                    | -                                          |
| FLEX   BAR   CHAIN LENGT | 100cm   40"                                |
| CABLE TYPE               | MLCA020   3 Core Twist   Black Braid   PVC |

Fixing Bracket MLROSE05GRIP | Polished Chrome

Product Notes