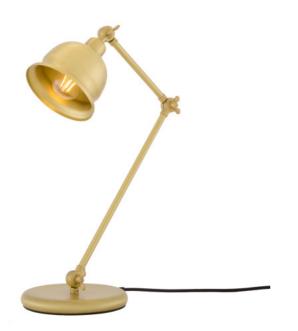

#### MLTL027SATBRS Satin Brass

| MATERIAL                 | Brass                                      |
|--------------------------|--------------------------------------------|
| HEIGHT                   | 45-65cm   17.72-25.59"                     |
| WIDTH   DIAMETER         | 19.5cm   7.68"                             |
| LENGTH   PROJECTION      | n/a                                        |
| WEIGHT                   | 2.2KG   4.85lbs                            |
| LAMPHOLDER               | E27 or E26                                 |
| MAX WATTAGE              | 40W x 1                                    |
| VOLTAGE                  | 220/240v or 110/120v                       |
| IP RATING                | 20                                         |
| CLASS PROTECTION         | I                                          |
| SHADE                    |                                            |
| FLEX   BAR   CHAIN LENGT | 150cm   60"                                |
| CABLE TYPE               | MLCA029   3 Core Round   Black Braid   PVC |

### Fixing Bracket MRBASE014 | Satin Brass