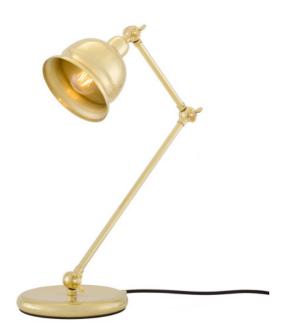

#### MLTL027POLBRS **Polished Brass**

| MATERIAL                 | Brass                                      |
|--------------------------|--------------------------------------------|
| HEIGHT                   | 45-65cm   17.72-25.59"                     |
| WIDTH   DIAMETER         | 19.5cm   7.68"                             |
| LENGTH   PROJECTION      | n/a                                        |
| WEIGHT                   | 2.2KG   4.85lbs                            |
| LAMPHOLDER               | E27 or E26                                 |
| MAX WATTAGE              | 40W x 1                                    |
| VOLTAGE                  | 220/240v or 110/120v                       |
| IP RATING                | 20                                         |
| CLASS PROTECTION         | I                                          |
| SHADE                    |                                            |
| FLEX   BAR   CHAIN LENGT | 150cm   60"                                |
| CABLE TYPE               | MLCA029   3 Core Round   Black Braid   PVC |

### Fixing Bracket MRBASE014 | Polished Brass