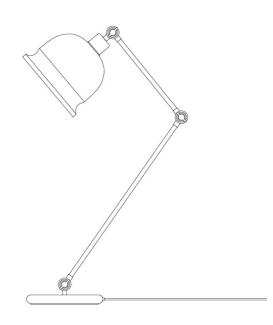

#### **Antique Brass** MLTL027ANTBRS

| MATERIAL                 | Brass                                      |
|--------------------------|--------------------------------------------|
| HEIGHT                   | 45-65cm   17.72-25.59"                     |
| WIDTH   DIAMETER         | 19.5cm   7.68"                             |
| LENGTH   PROJECTION      | n/a                                        |
| WEIGHT                   | 2.2KG   4.85lbs                            |
| LAMPHOLDER               | E27 or E26                                 |
| MAX WATTAGE              | 40W x 1                                    |
| VOLTAGE                  | 220/240v or 110/120v                       |
| IP RATING                | 20                                         |
| CLASS PROTECTION         | ı                                          |
| SHADE                    |                                            |
| FLEX   BAR   CHAIN LENGT | 150cm   60"                                |
| CABLE TYPE               | MLCA046   3 Core Round   Brown Braid   PVC |

#### Antique Silver MLTL027ANTSLV

| MATERIAL                 | Brass                                      |
|--------------------------|--------------------------------------------|
| HEIGHT                   | 45-65cm   17.72-25.59"                     |
| WIDTH   DIAMETER         | 19.5cm   7.68"                             |
| LENGTH   PROJECTION      | n/a                                        |
| WEIGHT                   | 2.2KG   4.85lbs                            |
| LAMPHOLDER               | E27 or E26                                 |
| MAX WATTAGE              | 40W x 1                                    |
| VOLTAGE                  | 220/240v or 110/120v                       |
| IP RATING                | 20                                         |
| CLASS PROTECTION         | I                                          |
| SHADE                    |                                            |
| FLEX   BAR   CHAIN LENGT | 150cm   60"                                |
| CABLE TYPE               | MLCA029   3 Core Round   Black Braid   PVC |

#### MLTL027PCBLK **Black**

| MATERIAL                 | Brass                                      |
|--------------------------|--------------------------------------------|
| HEIGHT                   | 45-65cm   17.72-25.59"                     |
| WIDTH   DIAMETER         | 19.5cm   7.68"                             |
| LENGTH   PROJECTION      | n/a                                        |
| WEIGHT                   | 2.2KG   4.85lbs                            |
| LAMPHOLDER               | E27 or E26                                 |
| MAX WATTAGE              | 40W x 1                                    |
| VOLTAGE                  | 220/240v or 110/120v                       |
| IP RATING                | 20                                         |
| CLASS PROTECTION         | I                                          |
| SHADE                    |                                            |
| FLEX   BAR   CHAIN LENGT | 150cm   60"                                |
| CABLE TYPE               | MLCA028   2 Core Round   Black Braid   PVC |

#### MLTL027POLBRS **Polished Brass**

| MATERIAL                 | Brass                                      |
|--------------------------|--------------------------------------------|
| HEIGHT                   | 45-65cm   17.72-25.59"                     |
| WIDTH   DIAMETER         | 19.5cm   7.68"                             |
| LENGTH   PROJECTION      | n/a                                        |
| WEIGHT                   | 2.2KG   4.85lbs                            |
| LAMPHOLDER               | E27 or E26                                 |
| MAX WATTAGE              | 40W x 1                                    |
| VOLTAGE                  | 220/240v or 110/120v                       |
| IP RATING                | 20                                         |
| CLASS PROTECTION         | I                                          |
| SHADE                    |                                            |
| FLEX   BAR   CHAIN LENGT | 150cm   60"                                |
| CABLE TYPE               | MLCA029   3 Core Round   Black Braid   PVC |

#### MLTL027SATBRS Satin Brass

| MATERIAL                 | Brass                                      |
|--------------------------|--------------------------------------------|
| HEIGHT                   | 45-65cm   17.72-25.59"                     |
| WIDTH   DIAMETER         | 19.5cm   7.68"                             |
| LENGTH   PROJECTION      | n/a                                        |
| WEIGHT                   | 2.2KG   4.85lbs                            |
| LAMPHOLDER               | E27 or E26                                 |
| MAX WATTAGE              | 40W x 1                                    |
| VOLTAGE                  | 220/240v or 110/120v                       |
| IP RATING                | 20                                         |
| CLASS PROTECTION         | I                                          |
| SHADE                    |                                            |
| FLEX   BAR   CHAIN LENGT | 150cm   60"                                |
| CABLE TYPE               | MLCA029   3 Core Round   Black Braid   PVC |