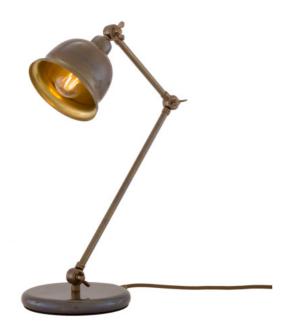

#### **Antique Brass** MLTL027ANTBRS

| MATERIAL                 | Brass                                      |
|--------------------------|--------------------------------------------|
| HEIGHT                   | 45-65cm   17.72-25.59"                     |
| WIDTH   DIAMETER         | 19.5cm   7.68"                             |
| LENGTH   PROJECTION      | n/a                                        |
| WEIGHT                   | 2.2KG   4.85lbs                            |
| LAMPHOLDER               | E27 or E26                                 |
| MAX WATTAGE              | 40W x 1                                    |
| VOLTAGE                  | 220/240v or 110/120v                       |
| IP RATING                | 20                                         |
| CLASS PROTECTION         | ı                                          |
| SHADE                    |                                            |
| FLEX   BAR   CHAIN LENGT | 150cm   60"                                |
| CABLE TYPE               | MLCA046   3 Core Round   Brown Braid   PVC |

### Fixing Bracket MRBASE014 | Antique Brass