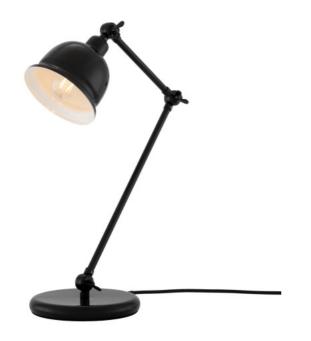

#### MLTL027PCBLK **Black**

| MATERIAL                 | Brass                                      |
|--------------------------|--------------------------------------------|
| HEIGHT                   | 45-65cm   17.72-25.59"                     |
| WIDTH   DIAMETER         | 19.5cm   7.68"                             |
| LENGTH   PROJECTION      | n/a                                        |
| WEIGHT                   | 2.2KG   4.85lbs                            |
| LAMPHOLDER               | E27 or E26                                 |
| MAX WATTAGE              | 40W x 1                                    |
| VOLTAGE                  | 220/240v or 110/120v                       |
| IP RATING                | 20                                         |
| CLASS PROTECTION         | I                                          |
| SHADE                    |                                            |
| FLEX   BAR   CHAIN LENGT | 150cm   60"                                |
| CABLE TYPE               | MLCA028   2 Core Round   Black Braid   PVC |

### Fixing Bracket MRBASE014 | Gloss Black