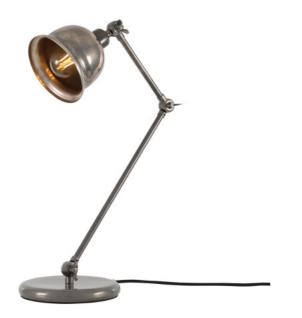

#### Antique Silver MLTL027ANTSLV

| MATERIAL                 | Brass                                      |
|--------------------------|--------------------------------------------|
| HEIGHT                   | 45-65cm   17.72-25.59"                     |
| WIDTH   DIAMETER         | 19.5cm   7.68"                             |
| LENGTH   PROJECTION      | n/a                                        |
| WEIGHT                   | 2.2KG   4.85lbs                            |
| LAMPHOLDER               | E27 or E26                                 |
| MAX WATTAGE              | 40W x 1                                    |
| VOLTAGE                  | 220/240v or 110/120v                       |
| IP RATING                | 20                                         |
| CLASS PROTECTION         | I                                          |
| SHADE                    |                                            |
| FLEX   BAR   CHAIN LENGT | 150cm   60"                                |
| CABLE TYPE               | MLCA029   3 Core Round   Black Braid   PVC |

### Fixing Bracket MRBASE014 | Antique Silver