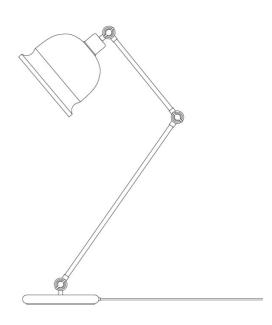

#### MLTL027PCBLK **Black**

| MATERIAL                 | Brass                                      |
|--------------------------|--------------------------------------------|
| HEIGHT                   | 45-65cm   17.72-25.59"                     |
| WIDTH   DIAMETER         | 19.5cm   7.68"                             |
| LENGTH   PROJECTION      | n/a                                        |
| WEIGHT                   | 2.2KG   4.85lbs                            |
| LAMPHOLDER               | E27 or E26                                 |
| MAX WATTAGE              | 40W x 1                                    |
| VOLTAGE                  | 220/240v or 110/120v                       |
| IP RATING                | 20                                         |
| CLASS PROTECTION         | I                                          |
| SHADE                    |                                            |
| FLEX   BAR   CHAIN LENGT | 150cm   60"                                |
| CABLE TYPE               | MLCA028   2 Core Round   Black Braid   PVC |

### Fixing Bracket MRBASE014 | Gloss Black