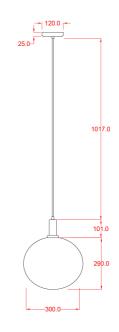

#### MLP485POLBRS Polished Brass

| MATERIAL                 | Brass   Glass                              | Fixing Bracket MLROSE39<br>*For UL wired lights, fixing bracket may differ |       |  |
|--------------------------|--------------------------------------------|----------------------------------------------------------------------------|-------|--|
| HEIGHT                   | 30cm   11.81"                              |                                                                            | 12cm  |  |
| WIDTH   DIAMETER         | 30cm   11.81"                              |                                                                            | 7.5cm |  |
| LENGTH   PROJECTION      | n/a                                        |                                                                            |       |  |
| WEIGHT                   | 1.5KG   3.31lbs                            |                                                                            |       |  |
| LAMPHOLDER               | E27 or E26                                 |                                                                            |       |  |
| MAX WATTAGE              | 40W x 1                                    |                                                                            |       |  |
| VOLTAGE                  | 220/240v or 110/120v                       |                                                                            |       |  |
| IP RATING                | 20                                         |                                                                            |       |  |
| CLASS PROTECTION         | 1                                          |                                                                            |       |  |
| SHADE                    | GL195                                      |                                                                            |       |  |
| FLEX   BAR   CHAIN LENGT | 100cm   40"                                |                                                                            |       |  |
| CABLE TYPE               | MLCA028   2 Core Round   Black Braid   PVC |                                                                            |       |  |