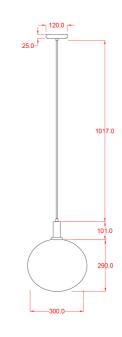

#### MLP485ANTBRS Antique Brass

| MATERIAL                 | Brass   Glass                              | Fixing Bracket MLROSE39<br>*For UL wired lights, fixing bracket may differ |
|--------------------------|--------------------------------------------|----------------------------------------------------------------------------|
| HEIGHT                   | 30cm   11.81"                              | – 12cm                                                                     |
| WIDTH   DIAMETER         | 30cm   11.81"                              | 7.5cm                                                                      |
| LENGTH   PROJECTION      | n/a                                        |                                                                            |
| WEIGHT                   | 1.5KG   3.31lbs                            |                                                                            |
| LAMPHOLDER               | E27 or E26                                 |                                                                            |
| MAX WATTAGE              | 40W x 1                                    |                                                                            |
| VOLTAGE                  | 220/240v or 110/120v                       |                                                                            |
| IP RATING                | 20                                         | ©0.5cm                                                                     |
| CLASS PROTECTION         | I                                          |                                                                            |
| SHADE                    | GL195                                      |                                                                            |
| FLEX   BAR   CHAIN LENGT | 100cm  40"                                 |                                                                            |
| CABLE TYPE               | MLCA047   2 Core Round   Brown Braid   PVC |                                                                            |