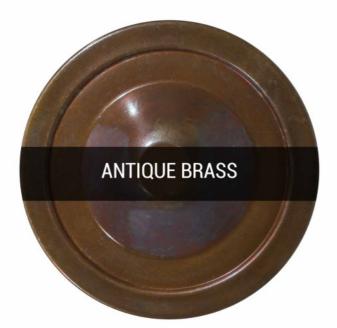

### NEITH Pendant

#### MLP485ANTBRS Antique Brass

| MATERIAL                 | Brass   Glass                              | Fixing Bracket MLROSE39<br>*For UL wired lights, fixing bracket may differ |
|--------------------------|--------------------------------------------|----------------------------------------------------------------------------|
| HEIGHT                   | 30cm   11.81"                              | – 12cm                                                                     |
| WIDTH   DIAMETER         | 30cm   11.81"                              | 7.5cm                                                                      |
| LENGTH   PROJECTION      | n/a                                        |                                                                            |
| WEIGHT                   | 1.5KG   3.31lbs                            |                                                                            |
| LAMPHOLDER               | E27 or E26                                 |                                                                            |
| MAX WATTAGE              | 40W x 1                                    |                                                                            |
| VOLTAGE                  | 220/240v or 110/120v                       |                                                                            |
| IP RATING                | 20                                         | ©0.5cm                                                                     |
| CLASS PROTECTION         | I                                          |                                                                            |
| SHADE                    | GL195                                      |                                                                            |
| FLEX   BAR   CHAIN LENGT | 100cm  40"                                 |                                                                            |
| CABLE TYPE               | MLCA047   2 Core Round   Brown Braid   PVC |                                                                            |