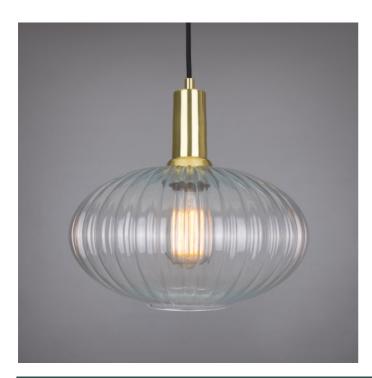

### NEITH Pendant

#### MLP485ANTBRS Antique Brass

| MATERIAL                 | Brass   Glass                              | Fixing Bracket MLROSE39<br>*For UL wired lights, fixing bracket may differ |
|--------------------------|--------------------------------------------|----------------------------------------------------------------------------|
| HEIGHT                   | 30cm   11.81"                              | – 12cm                                                                     |
| WIDTH   DIAMETER         | 30cm   11.81"                              | 7.5cm                                                                      |
| LENGTH   PROJECTION      | n/a                                        |                                                                            |
| WEIGHT                   | 1.5KG   3.31lbs                            |                                                                            |
| LAMPHOLDER               | E27 or E26                                 |                                                                            |
| MAX WATTAGE              | 40W x 1                                    |                                                                            |
| VOLTAGE                  | 220/240v or 110/120v                       |                                                                            |
| IP RATING                | 20                                         | ©0.5cm                                                                     |
| CLASS PROTECTION         | I                                          |                                                                            |
| SHADE                    | GL195                                      |                                                                            |
| FLEX   BAR   CHAIN LENGT | 100cm  40"                                 |                                                                            |
| CABLE TYPE               | MLCA047   2 Core Round   Brown Braid   PVC |                                                                            |