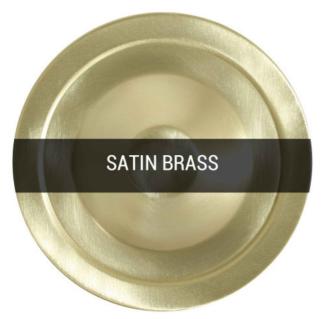

#### MLP485SATBRS Satin Brass

| MATERIAL                 | Brass   Glass                              | Fixing Bracket | MLROSE39<br>, fixing bracket may differ |
|--------------------------|--------------------------------------------|----------------|-----------------------------------------|
| HEIGHT                   | 30cm   11.81"                              |                | 12cm                                    |
| WIDTH   DIAMETER         | 30cm   11.81"                              |                | 7.5cm                                   |
| LENGTH   PROJECTION      | n/a                                        |                |                                         |
| WEIGHT                   | 1.5KG   3.31lbs                            |                |                                         |
| LAMPHOLDER               | E27 or E26                                 |                |                                         |
| MAX WATTAGE              | 40W x 1                                    |                |                                         |
| VOLTAGE                  | 220/240v or 110/120v                       |                |                                         |
| IP RATING                | 20                                         |                |                                         |
| CLASS PROTECTION         | I                                          |                |                                         |
| SHADE                    | GL195                                      |                |                                         |
| FLEX   BAR   CHAIN LENGT | 100cm  40"                                 |                |                                         |
| CABLE TYPE               | MLCA028   2 Core Round   Black Braid   PVC |                |                                         |