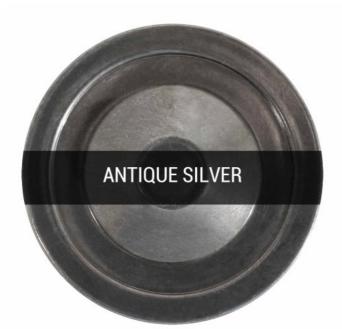

### NEITH Pendant

#### MLP485ANTSLV Antique Silver

| MATERIAL                 | Brass   Glass                              | Fixing Bracket MLROSE39<br>*For UL wired lights, fixing bracket may differ |
|--------------------------|--------------------------------------------|----------------------------------------------------------------------------|
| HEIGHT                   | 30cm   11.81"                              | — 12cm                                                                     |
| WIDTH   DIAMETER         | 30cm   11.81"                              | 7.5cm                                                                      |
| LENGTH   PROJECTION      | n/a                                        |                                                                            |
| WEIGHT                   | 1.5KG   3.31lbs                            |                                                                            |
| LAMPHOLDER               | E27 or E26                                 |                                                                            |
| MAX WATTAGE              | 40W x 1                                    |                                                                            |
| VOLTAGE                  | 220/240v or 110/120v                       |                                                                            |
| IP RATING                | 20                                         | ©.0.5cm                                                                    |
| CLASS PROTECTION         | 1                                          |                                                                            |
| SHADE                    | GL195                                      |                                                                            |
| FLEX   BAR   CHAIN LENGT | 100cm  40"                                 |                                                                            |
| CABLE TYPE               | MLCA028   2 Core Round   Black Braid   PVC |                                                                            |