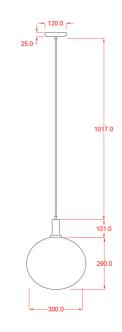

#### MLP485ANTBRS Antique Brass

| MATERIAL                 | Brass   Glass                              | Fixing Bracket MLROSE39<br>*For UL wired lights, fixing bracket may differ |
|--------------------------|--------------------------------------------|----------------------------------------------------------------------------|
| HEIGHT                   | 30cm   11.81"                              | – 12cm                                                                     |
| WIDTH   DIAMETER         | 30cm   11.81"                              | 7.5cm                                                                      |
| LENGTH   PROJECTION      | n/a                                        |                                                                            |
| WEIGHT                   | 1.5KG   3.31lbs                            |                                                                            |
| LAMPHOLDER               | E27 or E26                                 |                                                                            |
| MAX WATTAGE              | 40W x 1                                    |                                                                            |
| VOLTAGE                  | 220/240v or 110/120v                       |                                                                            |
| IP RATING                | 20                                         | ©0.5cm                                                                     |
| CLASS PROTECTION         | I                                          |                                                                            |
| SHADE                    | GL195                                      |                                                                            |
| FLEX   BAR   CHAIN LENGT | 100cm  40"                                 |                                                                            |
| CABLE TYPE               | MLCA047   2 Core Round   Brown Braid   PVC |                                                                            |

Product Notes: 1) Lamps not included with light fixture. 2) All products are individually hand crafted, therefore may differ slightly within manufacturing tolerances. 3) Please refer to: http://www.mullanlighting.com/terms for full list of Terms & Conditions. 4) Cable/Chain can be shortened during installation. 5) Longer Cable/Chain available on request. 6) Additional colour finishes available on request. 7.) Dimensions do not include lamps. 8.) Products wired to UL standards will operate at 110/120v with the appropriate lampholders.