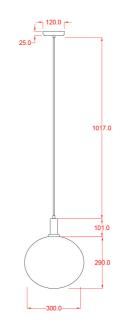

#### MLP485ANTSLV Antique Silver

| MATERIAL                 | Brass   Glass                              | Fixing Bracket MLROSE39<br>*For UL wired lights, fixing bracket may differ |
|--------------------------|--------------------------------------------|----------------------------------------------------------------------------|
| HEIGHT                   | 30cm   11.81"                              | — 12cm                                                                     |
| WIDTH   DIAMETER         | 30cm   11.81"                              | 7.5cm                                                                      |
| LENGTH   PROJECTION      | n/a                                        |                                                                            |
| WEIGHT                   | 1.5KG   3.31lbs                            |                                                                            |
| LAMPHOLDER               | E27 or E26                                 |                                                                            |
| MAX WATTAGE              | 40W x 1                                    |                                                                            |
| VOLTAGE                  | 220/240v or 110/120v                       |                                                                            |
| IP RATING                | 20                                         | ©.0.5cm                                                                    |
| CLASS PROTECTION         | 1                                          |                                                                            |
| SHADE                    | GL195                                      |                                                                            |
| FLEX   BAR   CHAIN LENGT | 100cm  40"                                 |                                                                            |
| CABLE TYPE               | MLCA028   2 Core Round   Black Braid   PVC |                                                                            |

Product Notes: 1) Lamps not included with light fixture. 2) All products are individually hand crafted, therefore may differ slightly within manufacturing tolerances. 3) Please refer to: http://www.mullanlighting.com/terms for full list of Terms & Conditions. 4) Cable/Chain can be shortened during installation. 5) Longer Cable/Chain available on request. 6) Additional colour finishes available on request. 7.) Dimensions do not include lamps. 8.) Products wired to UL standards will operate at 110/120v with the appropriate lampholders.