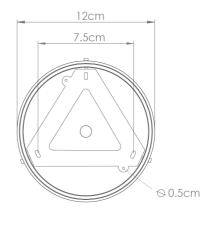

Fixing Bracket MLWB17| Antique Brass

Fixing Bracket MLWB17| Antique Silver

MLF331NATBRS **Natural Brass** 

| MATERIAL                 | Brass   Glass                       |
|--------------------------|-------------------------------------|
| HEIGHT                   | 43CM   16.93"                       |
| WIDTH   DIAMETER         | 79cm  31.1"                         |
| LENGTH   PROJECTION      | n/a                                 |
| WEIGHT                   | 6.6KG   14.55lbs                    |
| LAMPHOLDER               | E27 x 5                             |
| MAX WATTAGE              | 40W x 5                             |
| VOLTAGE                  | 220/240v                            |
| IP RATING                | 20                                  |
| CLASS PROTECTION         | T                                   |
| SHADE                    | GL176                               |
| FLEX   BAR   CHAIN LENGT | 100cm   40"                         |
| CABLE TYPE               | MLCA012   3 Core Round   Gold   PVC |

Fixing Bracket MLWB17|Natural Brass

MLF331POLBRS **Polished Brass** 

| MATERIAL                 | Brass   Glass                       |
|--------------------------|-------------------------------------|
| HEIGHT                   | 43CM   16.93"                       |
| WIDTH   DIAMETER         | 79cm   31.1"                        |
| LENGTH   PROJECTION      | n/a                                 |
| WEIGHT                   | 6.6KG   14.55lbs                    |
| LAMPHOLDER               | E27 x 5                             |
| MAX WATTAGE              | 40W x 5                             |
| VOLTAGE                  | 220/240v                            |
| IP RATING                | 20                                  |
| CLASS PROTECTION         | I                                   |
| SHADE                    | GL176                               |
| FLEX   BAR   CHAIN LENGT | 100cm   40"                         |
| CABLE TYPE               | MLCA012   3 Core Round   Gold   PVC |

Fixing Bracket MLWB17|Polished Brass

MLF331SATBRS Satin Brass

| MATERIAL                 | Brass   Glass                       |
|--------------------------|-------------------------------------|
| HEIGHT                   | 43CM   16.93"                       |
| WIDTH   DIAMETER         | 79cm   31.1"                        |
| LENGTH   PROJECTION      | n/a                                 |
| WEIGHT                   | 6.6KG   14.55lbs                    |
| LAMPHOLDER               | E27 x 5                             |
| MAX WATTAGE              | 40W x 5                             |
| VOLTAGE                  | 220/240v                            |
| IP RATING                | 20                                  |
| CLASS PROTECTION         | I                                   |
| SHADE                    | GL176                               |
| FLEX   BAR   CHAIN LENGT | 100cm   40"                         |
| CABLE TYPE               | MLCA012   3 Core Round   Gold   PVC |

Fixing Bracket MLWB17| Satin Brass