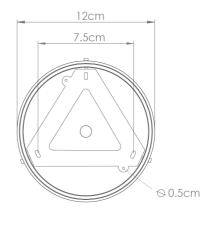

|
| WIDTH   DIAMETER         | 79cm   31.1"                         |
| LENGTH   PROJECTION      | n/a                                  |
| WEIGHT                   | 6.6KG   14.55lbs                     |
| LAMPHOLDER               | E27 x 5                              |
| MAX WATTAGE              | 40W x 5                              |
| VOLTAGE                  | 220/240v                             |
| IP RATING                | 20                                   |
| CLASS PROTECTION         | I                                    |
| SHADE                    | GL176                                |
| FLEX   BAR   CHAIN LENGT | 100cm   40"                          |
| CABLE TYPE               | MLCA036   3 Core Round   Brown   PVC |

Fixing Bracket MLWB17| Antique Brass











## Antique Silver MLF331ANTSLV



| MATERIAL                 | Brass   Glass                        |
|--------------------------|--------------------------------------|
| HEIGHT                   | 43CM   16.93"                        |
| WIDTH   DIAMETER         | 79cm   31.1"                         |
| LENGTH   PROJECTION      | n/a                                  |
| WEIGHT                   | 6.6KG   14.55lbs                     |
| LAMPHOLDER               | E27 x 5                              |
| MAX WATTAGE              | 40W x 5                              |
| VOLTAGE                  | 220/240v                             |
| IP RATING                | 20                                   |
| CLASS PROTECTION         | ı                                    |
| SHADE