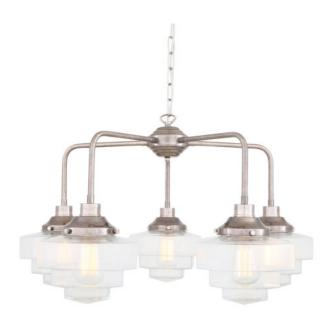

### MLF331ANTBRS **Antique Brass**

| MATERIAL                 | Brass   Glass                        |
|--------------------------|--------------------------------------|
| HEIGHT                   | 43CM   16.93"                        |
| WIDTH   DIAMETER         | 79cm   31.1"                         |
| LENGTH   PROJECTION      | n/a                                  |
| WEIGHT                   | 6.6KG   14.55lbs                     |
| LAMPHOLDER               | E27 x 5                              |
| MAX WATTAGE              | 40W x 5                              |
| VOLTAGE                  | 220/240v                             |
| IP RATING                | 20                                   |
| CLASS PROTECTION         | I                                    |
| SHADE                    | GL176                                |
| FLEX   BAR   CHAIN LENGT | 100cm   40"                          |
| CABLE TYPE               | MLCA036   3 Core Round   Brown   PVC |