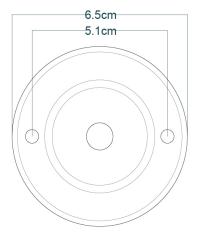

Fixing Bracket MLWB04 | Antique Brass

Product Notes:

Fixing Bracket MLWB04 | Antique Silver

Product Notes:

### Fixing Bracket MLWB04 | Black

Product Notes: