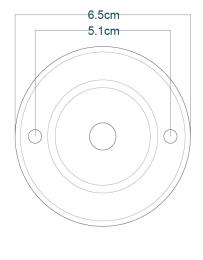

|
| LENGTH   PROJECTION      | n/a                                        |
| WEIGHT                   | 0.35KG   0.77lbs                           |
| LAMPHOLDER               | E27 x 1                                    |
| MAX WATTAGE              | 60W x 1                                    |
| VOLTAGE                  | 220/240v                                   |
| IP RATING                | 20                                         |
| CLASS PROTECTION         | 1                                          |
| SHADE                    | -                                          |
| FLEX   BAR   CHAIN LENGT | 60cm   24"                                 |
| CABLE TYPE               | MLCA028   2 Core Round   Black Braid   PVC |

Fixing Bracket MLWB04 | Antique Brass







Product Notes:





### MLP221ANTSLV Antique Silver





| MATERIAL                 | Brass                                      |
|--------------------------|--------------------------------------------|
| HEIGHT                   | 64cm   25.2"                               |
| WIDTH   DIAMETER         | 7cm   2.76"                                |
| LENGTH   PROJECTION      | n/a                                        |
| WEIGHT                   | 0.35KG   0.77lbs                           |
| LAMPHOLDER               | E27 x 1                                    |
| MAX WATTAGE              | 60W x 1                                    |
| VOLTAGE                  | 220/240v                                   |
| IP RATING                | 20