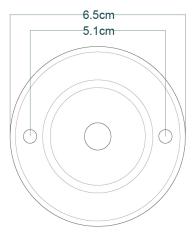

|
| LENGTH   PROJECTION      | n/a                                        |
| WEIGHT                   | 0.35KG   0.77lbs                           |
| LAMPHOLDER               | E27 x 1                                    |
| MAX WATTAGE              | 60W x 1                                    |
| VOLTAGE                  | 220/240v                                   |
| IP RATING                | 20                                         |
| CLASS PROTECTION         | I                                          |
| SHADE                    | -                                          |
| FLEX   BAR   CHAIN LENGT | 60cm   24"                                 |
| CABLE TYPE               | MLCA028   2 Core Round   Black Braid   PVC |

Fixing Bracket MLWB04 | Grey







Product Notes:





### MLP221PCMBK Matt Black





| MATERIAL                 | Brass                                      |
|--------------------------|--------------------------------------------|
| HEIGHT                   | 64cm   25.2"                               |
| WIDTH   DIAMETER         | 7cm   2.76"                                |
| LENGTH   PROJECTION      | n/a                                        |
| WEIGHT                   | 0.35KG   0.77lbs                           |
| LAMPHOLDER               | E27 x 1                                    |
| MAX WATTAGE              | 60W x 1                                    |
| VOLTAGE                  | 220/240v                                   |
| IP RATING                | 20                                         |
|