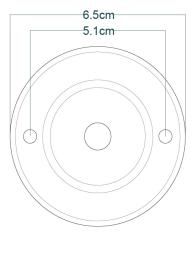

|
| LENGTH   PROJECTION      | n/a                                        |
| WEIGHT                   | 0.35KG   0.77lbs                           |
| LAMPHOLDER               | E27 x 1                                    |
| MAX WATTAGE              | 60W x 1                                    |
| VOLTAGE                  | 220/240v                                   |
| IP RATING                | 20                                         |
| CLASS PROTECTION         | I                                          |
| SHADE                    | -                                          |
| FLEX   BAR   CHAIN LENGT | 60cm   24"                                 |
| CABLE TYPE               | MLCA028   2 Core Round   Black Braid   PVC |

Fixing Bracket MLWB04 | Satin Brass







Product Notes: