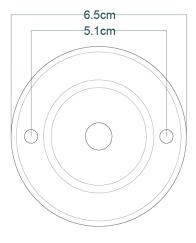

Fixing Bracket MLWB04 | Antique Brass

Product Notes:

Fixing Bracket MLWB04 | Antique Silver

Product Notes:

### Fixing Bracket MLWB04 | Black

Product Notes: