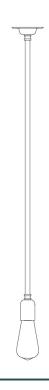

### MLP221ANTBRS Antique Brass

| MATERIAL                 | Brass                                      |
|--------------------------|--------------------------------------------|
| HEIGHT                   | 64cm   25.2"                               |
| WIDTH   DIAMETER         | 7cm   2.76"                                |
| LENGTH   PROJECTION      | n/a                                        |
| WEIGHT                   | 0.35KG   0.77lbs                           |
| LAMPHOLDER               | E27 x 1                                    |
| MAX WATTAGE              | 60W x 1                                    |
| VOLTAGE                  | 220/240v                                   |
| IP RATING                | 20                                         |
| CLASS PROTECTION         | 1                                          |
| SHADE                    | -                                          |
| FLEX   BAR   CHAIN LENGT | 60cm   24"                                 |
| CABLE TYPE               | MLCA028   2 Core Round   Black Braid   PVC |