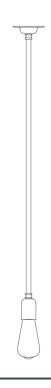

### MLP221ANTBRS Antique Brass

| MATERIAL                 | Brass                                      |
|--------------------------|--------------------------------------------|
| HEIGHT                   | 64cm   25.2"                               |
| WIDTH   DIAMETER         | 7cm   2.76"                                |
| LENGTH   PROJECTION      | n/a                                        |
| WEIGHT                   | 0.35KG   0.77lbs                           |
| LAMPHOLDER               | E27 x 1                                    |
| MAX WATTAGE              | 60W x 1                                    |
| VOLTAGE                  | 220/240v                                   |
| IP RATING                | 20                                         |
| CLASS PROTECTION         | 1                                          |
| SHADE                    | -                                          |
| FLEX   BAR   CHAIN LENGT | 60cm   24"                                 |
| CABLE TYPE               | MLCA028   2 Core Round   Black Braid   PVC |

### MLP221ANTSLV Antique Silver

| MATERIAL                 | Brass                                      |
|--------------------------|--------------------------------------------|
| HEIGHT                   | 64cm   25.2"                               |
| WIDTH   DIAMETER         | 7cm   2.76"                                |
| LENGTH   PROJECTION      | n/a                                        |
| WEIGHT                   | 0.35KG   0.77lbs                           |
| LAMPHOLDER               | E27 x 1                                    |
| MAX WATTAGE              | 60W x 1                                    |
| VOLTAGE                  | 220/240v                                   |
| IP RATING                | 20                                         |
| CLASS PROTECTION         | I                                          |
| SHADE                    | -                                          |
| FLEX   BAR   CHAIN LENGT | 60cm   24"                                 |
| CABLE TYPE               | MLCA028   2 Core Round   Black Braid   PVC |

### MLP221PCBLK Black

| MATERIAL                 | Brass                                      |
|--------------------------|--------------------------------------------|
| HEIGHT                   | 64cm   25.2"                               |
| WIDTH   DIAMETER         | 7cm   2.76"                                |
| LENGTH   PROJECTION      | n/a                                        |
| WEIGHT                   | 0.35KG   0.77lbs                           |
| LAMPHOLDER               | E27 x 1                                    |
| MAX WATTAGE              | 60W x 1                                    |
| VOLTAGE                  | 220/240v                                   |
| IP RATING                | 20                                         |
| CLASS PROTECTION         | I                                          |
| SHADE                    | -                                          |
| FLEX   BAR   CHAIN LENGT | 60cm   24"                                 |
| CABLE TYPE               | MLCA028   2 Core Round   Black Braid   PVC |

### MLP221PCBRZ Bronze

| MATERIAL                 | Brass   Steel    |
|--------------------------|------------------|
| HEIGHT                   | 64cm   25.2"     |
| WIDTH   DIAMETER         | 7cm   2.76"      |
| LENGTH   PROJECTION      | n/a              |
| WEIGHT                   | 0.35KG   0.77lbs |
| LAMPHOLDER               | E27 x 1          |
| MAX WATTAGE              | 60W x 1          |
| VOLTAGE                  | 220/240v         |
| IP RATING                | 20               |
| CLASS PROTECTION         | I                |
| SHADE                    | -                |
| FLEX   BAR   CHAIN LENGT | 60cm   24"       |
| CABLE TYPE               | -                |