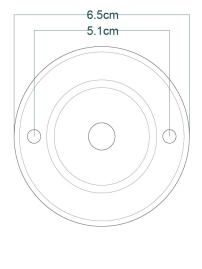

Fixing Bracket MLWB04 | Antique Brass

Product Notes:

Fixing Bracket MLWB04 | Antique Silver

Product Notes:

### Fixing Bracket MLWB04 | Black

Product Notes: