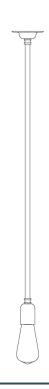

### MLP221ANTBRS Antique Brass

| MATERIAL                 | Brass                                      |
|--------------------------|--------------------------------------------|
| HEIGHT                   | 64cm   25.2"                               |
| WIDTH   DIAMETER         | 7cm   2.76"                                |
| LENGTH   PROJECTION      | n/a                                        |
| WEIGHT                   | 0.35KG   0.77lbs                           |
| LAMPHOLDER               | E27 x 1                                    |
| MAX WATTAGE              | 60W x 1                                    |
| VOLTAGE                  | 220/240v                                   |
| IP RATING                | 20                                         |
| CLASS PROTECTION         | 1                                          |
| SHADE                    | -                                          |
| FLEX   BAR   CHAIN LENGT | 60cm   24"                                 |
| CABLE TYPE               | MLCA028   2 Core Round   Black Braid   PVC |