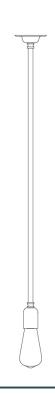

### MLP221ANTBRS Antique Brass

| MATERIAL                 | Brass                                      |
|--------------------------|--------------------------------------------|
| HEIGHT                   | 64cm   25.2"                               |
| WIDTH   DIAMETER         | 7cm   2.76"                                |
| LENGTH   PROJECTION      | n/a                                        |
| WEIGHT                   | 0.35KG   0.77lbs                           |
| LAMPHOLDER               | E27 x 1                                    |
| MAX WATTAGE              | 60W x 1                                    |
| VOLTAGE                  | 220/240v                                   |
| IP RATING                | 20                                         |
| CLASS PROTECTION         | 1                                          |
| SHADE                    | -                                          |
| FLEX   BAR   CHAIN LENGT | 60cm   24"                                 |
| CABLE TYPE               | MLCA028   2 Core Round   Black Braid   PVC |

### MLP221ANTSLV Antique Silver

| MATERIAL                 | Brass                                      |
|--------------------------|--------------------------------------------|
| HEIGHT                   | 64cm   25.2"                               |
| WIDTH   DIAMETER         | 7cm   2.76"                                |
| LENGTH   PROJECTION      | n/a                                        |
| WEIGHT                   | 0.35KG   0.77lbs                           |
| LAMPHOLDER               | E27 x 1                                    |
| MAX WATTAGE              | 60W x 1                                    |
| VOLTAGE                  | 220/240v                                   |
| IP RATING                | 20                                         |
| CLASS PROTECTION         | I                                          |
| SHADE                    | -                                          |
| FLEX   BAR   CHAIN LENGT | 60cm   24"                                 |
| CABLE TYPE               | MLCA028   2 Core Round   Black Braid   PVC |

### MLP221PCBLK Black

| MATERIAL                 | Brass                                      |
|--------------------------|--------------------------------------------|
| HEIGHT                   | 64cm   25.2"                               |
| WIDTH   DIAMETER         | 7cm   2.76"                                |
| LENGTH   PROJECTION      | n/a                                        |
| WEIGHT                   | 0.35KG   0.77lbs                           |
| LAMPHOLDER               | E27 x 1                                    |
| MAX WATTAGE              | 60W x 1                                    |
| VOLTAGE                  | 220/240v                                   |
| IP RATING                | 20                                         |
| CLASS PROTECTION         | I                                          |
| SHADE                    | -                                          |
| FLEX   BAR   CHAIN LENGT | 60cm   24"                                 |
| CABLE TYPE               | MLCA028   2 Core Round   Black Braid   PVC |