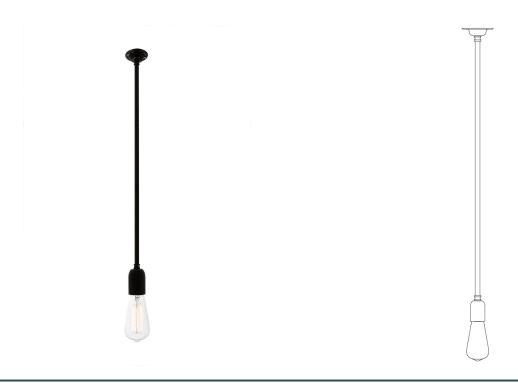

### MLP221ANTBRS Antique Brass

| MATERIAL                 | Brass                                      |
|--------------------------|--------------------------------------------|
| HEIGHT                   | 64cm   25.2"                               |
| WIDTH   DIAMETER         | 7cm   2.76"                                |
| LENGTH   PROJECTION      | n/a                                        |
| WEIGHT                   | 0.35KG   0.77lbs                           |
| LAMPHOLDER               | E27 x 1                                    |
| MAX WATTAGE              | 60W x 1                                    |
| VOLTAGE                  | 220/240v                                   |
| IP RATING                | 20                                         |
| CLASS PROTECTION         | 1                                          |
| SHADE                    | -                                          |
| FLEX   BAR   CHAIN LENGT | 60cm   24"                                 |
| CABLE TYPE               | MLCA028   2 Core Round   Black Braid   PVC |

### MLP221ANTSLV Antique Silver

| MATERIAL                 | Brass                                      |
|--------------------------|--------------------------------------------|
| HEIGHT                   | 64cm   25.2"                               |
| WIDTH   DIAMETER         | 7cm   2.76"                                |
| LENGTH   PROJECTION      | n/a                                        |
| WEIGHT                   | 0.35KG   0.77lbs                           |
| LAMPHOLDER               | E27 x 1                                    |
| MAX WATTAGE              | 60W x 1                                    |
| VOLTAGE                  | 220/240v                                   |
| IP RATING                | 20                                         |
| CLASS PROTECTION         | I                                          |
| SHADE                    | -                                          |
| FLEX   BAR   CHAIN LENGT | 60cm   24"                                 |
| CABLE TYPE               | MLCA028   2 Core Round   Black Braid   PVC |

### MLP221PCBLK Black

| MATERIAL                 | Brass                                      |
|--------------------------|--------------------------------------------|
| HEIGHT                   | 64cm   25.2"                               |
| WIDTH   DIAMETER         | 7cm   2.76"                                |
| LENGTH   PROJECTION      | n/a                                        |
| WEIGHT                   | 0.35KG   0.77lbs                           |
| LAMPHOLDER               | E27 x 1                                    |
| MAX WATTAGE              | 60W x 1                                    |
| VOLTAGE                  | 220/240v                                   |
| IP RATING                | 20                                         |
| CLASS PROTECTION         | I                                          |
| SHADE                    | -                                          |
| FLEX   BAR   CHAIN LENGT | 60cm   24"                                 |
| CABLE TYPE               | MLCA028   2 Core Round   Black Braid   PVC |