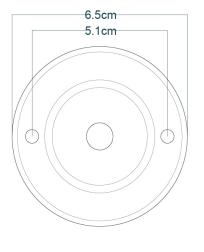

|
| LENGTH   PROJECTION      | n/a                                        |
| WEIGHT                   | 0.35KG   0.77lbs                           |
| LAMPHOLDER               | E27 x 1                                    |
| MAX WATTAGE              | 60W x 1                                    |
| VOLTAGE                  | 220/240v                                   |
| IP RATING                | 20                                         |
| CLASS PROTECTION         | I                                          |
| SHADE                    | -                                          |
| FLEX   BAR   CHAIN LENGT | 60cm   24"                                 |
| CABLE TYPE               | MLCA028   2 Core Round   Black Braid   PVC |

Fixing Bracket MLWB04 | Red













### MLP221PCRGR Racing Green





| MATERIAL                 | Brass                                      |
|--------------------------|--------------------------------------------|
| HEIGHT                   | 64cm   25.2"                               |
| WIDTH   DIAMETER         | 7cm   2.76"                                |
| LENGTH   PROJECTION      | n/a                                        |
| WEIGHT                   | 0.35KG   0.77lbs                           |
| LAMPHOLDER               | E27 x 1                                    |
| MAX WATTAGE              | 60W x 1                                    |
| VOLTAGE                  | 220/240v                                   |
| IP RATING                | 20                                         |
| CLASS PROTEC