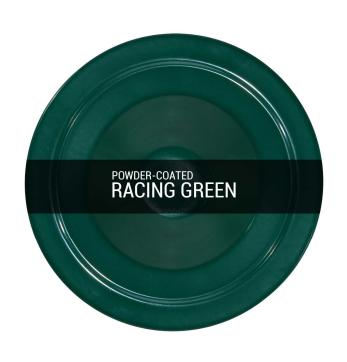

### MLP221PCRGR Racing Green

| MATERIAL                 | Brass                                      |
|--------------------------|--------------------------------------------|
| HEIGHT                   | 64cm   25.2"                               |
| WIDTH   DIAMETER         | 7cm   2.76"                                |
| LENGTH   PROJECTION      | n/a                                        |
| WEIGHT                   | 0.35KG   0.77lbs                           |
| LAMPHOLDER               | E27 x 1                                    |
| MAX WATTAGE              | 60W x 1                                    |
| VOLTAGE                  | 220/240v                                   |
| IP RATING                | 20                                         |
| CLASS PROTECTION         | I                                          |
| SHADE                    | -                                          |
| FLEX   BAR   CHAIN LENGT | 60cm   24"                                 |
| CABLE TYPE               | MLCA028   2 Core Round   Black Braid   PVC |

Fixing Bracket MLWB04 | Racing Green

Product Notes: