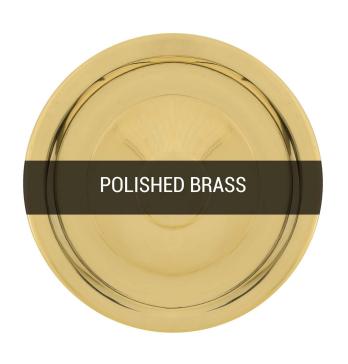

#### Fixing Bracket MLWB04 | Yellow

Product Notes:

MLP221POLBRS

**Polished Brass** 

| MATERIAL                 | Brass                                      |
|--------------------------|--------------------------------------------|
| HEIGHT                   | 64cm   25.2"                               |
| WIDTH   DIAMETER         | 7cm   2.76"                                |
| LENGTH   PROJECTION      | n/a                                        |
| WEIGHT                   | 0.35KG   0.77lbs                           |
| LAMPHOLDER               | E27 x 1                                    |
| MAX WATTAGE              | 60W x 1                                    |
| VOLTAGE                  | 220/240v                                   |
| IP RATING                | 20                                         |
| CLASS PROTECTION         | I                                          |
| SHADE                    | -                                          |
| FLEX   BAR   CHAIN LENGT | 60cm   24"                                 |
| CABLE TYPE               | MLCA028   2 Core Round   Black Braid   PVC |

Fixing Bracket MLWB04 | Polished Brass