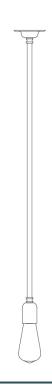

### MLP221PCWTE White

| MATERIAL                 | Brass                                      |
|--------------------------|--------------------------------------------|
| HEIGHT                   | 64cm   25.2"                               |
| WIDTH   DIAMETER         | 7cm   2.76"                                |
| LENGTH   PROJECTION      | n/a                                        |
| WEIGHT                   | 0.35KG   0.77lbs                           |
| LAMPHOLDER               | E27 x 1                                    |
| MAX WATTAGE              | 60W x 1                                    |
| VOLTAGE                  | 220/240v                                   |
| IP RATING                | 20                                         |
| CLASS PROTECTION         | I                                          |
| SHADE                    | -                                          |
| FLEX   BAR   CHAIN LENGT | 60cm   24"                                 |
| CABLE TYPE               | MLCA028   2 Core Round   Black Braid   PVC |