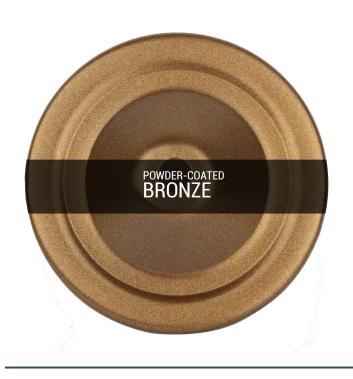

### MLP221PCBRZ Bronze

| MATERIAL                 | Brass   Steel    |
|--------------------------|------------------|
| HEIGHT                   | 64cm   25.2"     |
| WIDTH   DIAMETER         | 7cm   2.76"      |
| LENGTH   PROJECTION      | n/a              |
| WEIGHT                   | 0.35KG   0.77lbs |
| LAMPHOLDER               | E27 x 1          |
| MAX WATTAGE              | 60W x 1          |
| VOLTAGE                  | 220/240v         |
| IP RATING                | 20               |
| CLASS PROTECTION         | I                |
| SHADE                    | -                |
| FLEX   BAR   CHAIN LENGT | 60cm   24"       |
| CABLE TYPE               | -                |

Fixing Bracket MLWB04 | Bronze

Product Notes:

MLP221PCGRN Sage Green

| MATERIAL                 | Brass   Steel    |
|--------------------------|------------------|
| HEIGHT                   | 64cm   25.2"     |
| WIDTH   DIAMETER         | 7cm   2.76"      |
| LENGTH   PROJECTION      | n/a              |
| WEIGHT                   | 0.35KG   0.77lbs |
| LAMPHOLDER               | E27 x 1          |
| MAX WATTAGE              | 60W x 1          |
| VOLTAGE                  | 220/240v         |
| IP RATING                | 20               |
| CLASS PROTECTION         | 1                |
| SHADE                    | -                |
| FLEX   BAR   CHAIN LENGT | 60cm   24"       |
| CABLE TYPE               | -                |