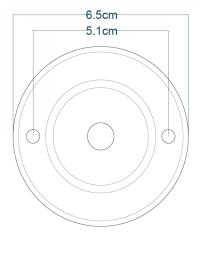

### MLP221ANTBRS Antique Brass

| MATERIAL                 | Brass                                      |
|--------------------------|--------------------------------------------|
| HEIGHT                   | 64cm   25.2"                               |
| WIDTH   DIAMETER         | 7cm   2.76"                                |
| LENGTH   PROJECTION      | n/a                                        |
| WEIGHT                   | 0.35KG   0.77lbs                           |
| LAMPHOLDER               | E27 x 1                                    |
| MAX WATTAGE              | 60W x 1                                    |
| VOLTAGE                  | 220/240v                                   |
| IP RATING                | 20                                         |
| CLASS PROTECTION         | 1                                          |
| SHADE                    | -                                          |
| FLEX   BAR   CHAIN LENGT | 60cm   24"                                 |
| CABLE TYPE               | MLCA028   2 Core Round   Black Braid   PVC |

### MLP221ANTSLV Antique Silver

| MATERIAL                 | Brass                                      |
|--------------------------|--------------------------------------------|
| HEIGHT                   | 64cm   25.2"                               |
| WIDTH   DIAMETER         | 7cm   2.76"                                |
| LENGTH   PROJECTION      | n/a                                        |
| WEIGHT                   | 0.35KG   0.77lbs                           |
| LAMPHOLDER               | E27 x 1                                    |
| MAX WATTAGE              | 60W x 1                                    |
| VOLTAGE                  | 220/240v                                   |
| IP RATING                | 20                                         |
| CLASS PROTECTION         | I                                          |
| SHADE                    | -                                          |
| FLEX   BAR   CHAIN LENGT | 60cm   24"                                 |
| CABLE TYPE               | MLCA028   2 Core Round   Black Braid   PVC |

### MLP221PCBLK Black

| MATERIAL                 | Brass                                      |
|--------------------------|--------------------------------------------|
| HEIGHT                   | 64cm   25.2"                               |
| WIDTH   DIAMETER         | 7cm   2.76"                                |
| LENGTH   PROJECTION      | n/a                                        |
| WEIGHT                   | 0.35KG   0.77lbs                           |
| LAMPHOLDER               | E27 x 1                                    |
| MAX WATTAGE              | 60W x 1                                    |
| VOLTAGE                  | 220/240v                                   |
| IP RATING                | 20                                         |
| CLASS PROTECTION         | I                                          |
| SHADE                    | -                                          |
| FLEX   BAR   CHAIN LENGT | 60cm   24"                                 |
| CABLE TYPE               | MLCA028   2 Core Round   Black Braid   PVC |