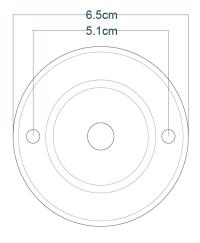

Fixing Bracket MLWB04 | Antique Brass

Product Notes:

Fixing Bracket MLWB04 | Antique Silver

Product Notes:

### Fixing Bracket MLWB04 | Black

Product Notes: