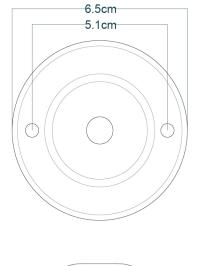

|
| LENGTH   PROJECTION      | n/a                                        |
| WEIGHT                   | 0.35KG   0.77lbs                           |
| LAMPHOLDER               | E27 x 1                                    |
| MAX WATTAGE              | 60W x 1                                    |
| VOLTAGE                  | 220/240v                                   |
| IP RATING                | 20                                         |
| CLASS PROTECTION         | I                                          |
| SHADE                    | -                                          |
| FLEX   BAR   CHAIN LENGT | 60cm   24"                                 |
| CABLE TYPE               | MLCA028   2 Core Round   Black Braid   PVC |

Fixing Bracket MLWB04 | White







Product Notes:





### MLP221PCYLW Yellow





| MATERIAL                 | Brass                                      |
|--------------------------|--------------------------------------------|
| HEIGHT                   | 64cm   25.2"                               |
| WIDTH   DIAMETER         | 7cm   2.76"                                |
| LENGTH   PROJECTION      | n/a                                        |
| WEIGHT                   | 0.35KG   0.77lbs                           |
| LAMPHOLDER               | E27 x 1                                    |
| MAX WATTAGE              | 60W x 1                                    |
| VOLTAGE                  | 220/240v                                   |
| IP RATING                | 20                                         |
| CLAS