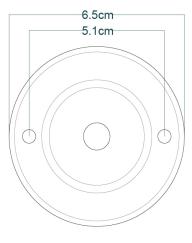

Fixing Bracket MLWB04 | Antique Brass

Product Notes:

Fixing Bracket MLWB04 | Antique Silver

Product Notes:

### Fixing Bracket MLWB04 | Black

Product Notes: