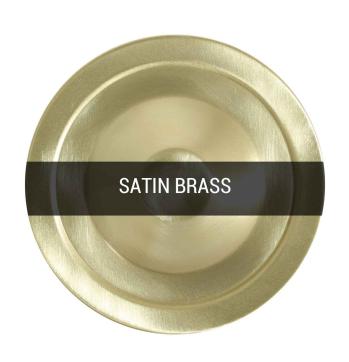

### MLP221SATBRS Satin Brass

| MATERIAL                 | Brass                                      |
|--------------------------|--------------------------------------------|
| HEIGHT                   | 64cm   25.2"                               |
| WIDTH   DIAMETER         | 7cm   2.76"                                |
| LENGTH   PROJECTION      | n/a                                        |
| WEIGHT                   | 0.35KG   0.77lbs                           |
| LAMPHOLDER               | E27 x 1                                    |
| MAX WATTAGE              | 60W x 1                                    |
| VOLTAGE                  | 220/240v                                   |
| IP RATING                | 20                                         |
| CLASS PROTECTION         | I                                          |
| SHADE                    | -                                          |
| FLEX   BAR   CHAIN LENGT | 60cm   24"                                 |
| CABLE TYPE               | MLCA028   2 Core Round   Black Braid   PVC |

Fixing Bracket MLWB04 | Satin Brass

Product Notes: