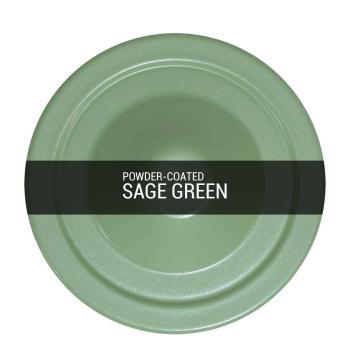

Fixing Bracket MLWB04 | Bronze

Product Notes:

MLP221PCGRN Sage Green

| MATERIAL                 | Brass   Steel    |
|--------------------------|------------------|
| HEIGHT                   | 64cm   25.2"     |
| WIDTH   DIAMETER         | 7cm   2.76"      |
| LENGTH   PROJECTION      | n/a              |
| WEIGHT                   | 0.35KG   0.77lbs |
| LAMPHOLDER               | E27 x 1          |
| MAX WATTAGE              | 60W x 1          |
| VOLTAGE                  | 220/240v         |
| IP RATING                | 20               |
| CLASS PROTECTION         | 1                |
| SHADE                    | -                |
| FLEX   BAR   CHAIN LENGT | 60cm   24"       |
| CABLE TYPE               | -                |

Fixing Bracket MLWB04 | Sage Green

Product Notes: