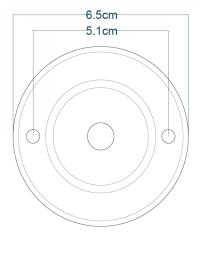

Fixing Bracket MLWB04 | Antique Brass

Product Notes:

Fixing Bracket MLWB04 | Antique Silver

Product Notes:

### Fixing Bracket MLWB04 | Black

Product Notes: