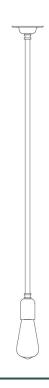

### MLP221PCGRY Grey

| MATERIAL                 | Brass                                      |
|--------------------------|--------------------------------------------|
| HEIGHT                   | 64cm   25.2"                               |
| WIDTH   DIAMETER         | 7cm   2.76"                                |
| LENGTH   PROJECTION      | n/a                                        |
| WEIGHT                   | 0.35KG   0.77lbs                           |
| LAMPHOLDER               | E27 x 1                                    |
| MAX WATTAGE              | 60W x 1                                    |
| VOLTAGE                  | 220/240v                                   |
| IP RATING                | 20                                         |
| CLASS PROTECTION         | I                                          |
| SHADE                    | -                                          |
| FLEX   BAR   CHAIN LENGT | 60cm   24"                                 |
| CABLE TYPE               | MLCA028   2 Core Round   Black Braid   PVC |