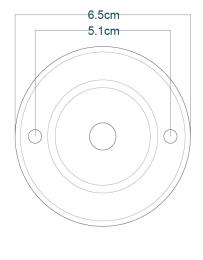

|
| LENGTH   PROJECTION      | n/a                                        |
| WEIGHT                   | 0.35KG   0.77lbs                           |
| LAMPHOLDER               | E27 x 1                                    |
| MAX WATTAGE              | 60W x 1                                    |
| VOLTAGE                  | 220/240v                                   |
| IP RATING                | 20                                         |
| CLASS PROTECTION         | I                                          |
| SHADE                    | -                                          |
| FLEX   BAR   CHAIN LENGT | 60cm   24"                                 |
| CABLE TYPE               | MLCA028   2 Core Round   Black Braid   PVC |

#### Fixing Bracket MLWB04 | Orange







Product Notes:





### MLP221PCRED Red





| MATERIAL                 | Brass                                      |
|--------------------------|--------------------------------------------|
| HEIGHT                   | 64cm   25.2"                               |
| WIDTH   DIAMETER         | 7cm   2.76"                                |
| LENGTH   PROJECTION      | n/a                                        |
| WEIGHT                   | 0.35KG   0.77lbs                           |
| LAMPHOLDER               | E27 x 1                                    |
| MAX WATTAGE              | 60W x 1                                    |
| VOLTAGE                  | 220/240v                                   |
| IP RATING                | 20                                         |
| CLASS P