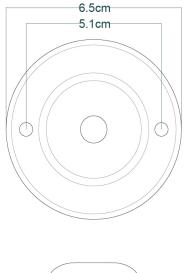

Fixing Bracket MLWB04 | Antique Brass

Product Notes:

Fixing Bracket MLWB04 | Antique Silver

Product Notes:

### Fixing Bracket MLWB04 | Black

Product Notes:

Fixing Bracket MLWB04 | Bronze

Product Notes:

MLP221PCGRN Sage Green

| MATERIAL                 | Brass   Steel    |
|--------------------------|------------------|
| HEIGHT                   | 64cm   25.2"     |
| WIDTH   DIAMETER         | 7cm   2.76"      |
| LENGTH   PROJECTION      | n/a              |
| WEIGHT                   | 0.35KG   0.77lbs |
| LAMPHOLDER               | E27 x 1          |
| MAX WATTAGE              | 60W x 1          |
| VOLTAGE                  | 220/240v         |
| IP RATING                | 20               |
| CLASS PROTECTION         | 1                |
| SHADE                    | -                |
| FLEX   BAR   CHAIN LENGT | 60cm   24"       |
| CABLE TYPE               | -                |

Fixing Bracket MLWB04 | Sage Green

Product Notes:

Fixing Bracket MLWB04 | Grey

Product Notes:

Fixing Bracket MLWB04 | Matt Black

Product Notes:

#### Fixing Bracket MLWB04 | Orange

Product Notes:

Fixing Bracket MLWB04 | Red

Fixing Bracket MLWB04 | Racing Green

Product Notes:

Fixing Bracket MLWB04 | White

Product Notes:

#### Fixing Bracket MLWB04 | Yellow

Product Notes:

MLP221POLBRS

**Polished Brass** 

| MATERIAL                 | Brass                                      |
|--------------------------|--------------------------------------------|
| HEIGHT                   | 64cm   25.2"                               |
| WIDTH   DIAMETER         | 7cm   2.76"                                |
| LENGTH   PROJECTION      | n/a                                        |
| WEIGHT                   | 0.35KG   0.77lbs                           |
| LAMPHOLDER               | E27 x 1                                    |
| MAX WATTAGE              | 60W x 1                                    |
| VOLTAGE                  | 220/240v                                   |
| IP RATING                | 20                                         |
| CLASS PROTECTION         | I                                          |
| SHADE                    | -                                          |
| FLEX   BAR   CHAIN LENGT | 60cm   24"                                 |
| CABLE TYPE               | MLCA028   2 Core Round   Black Braid   PVC |

Fixing Bracket MLWB04 | Polished Brass

Fixing Bracket MLWB04 | Satin Brass

Product Notes: