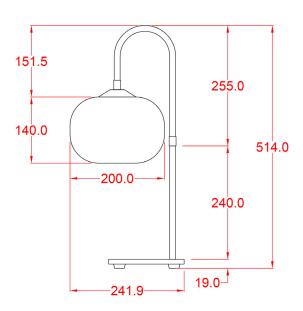

#### Antique Silver MLTL078ANTSLVPCMBK

| MATERIAL                 | Brass   Glass                              |
|--------------------------|--------------------------------------------|
| HEIGHT                   | 52cm   20.47"                              |
| WIDTH   DIAMETER         | 25cm   9.84"                               |
| LENGTH   PROJECTION      | n/a                                        |
| WEIGHT                   | 2.8KG   6.17lbs                            |
| LAMPHOLDER               | E27 x 1                                    |
| MAX WATTAGE              | 40W x 1                                    |
| VOLTAGE                  | 220/240v                                   |
| IP RATING                | 20                                         |
| CLASS PROTECTION         | ı                                          |
| SHADE                    | GL194                                      |
| FLEX   BAR   CHAIN LENGT | 150cm   60"                                |
| CABLE TYPE               | MLCA028   2 Core Round   Black Braid   PVC |

## MLTL078ANTSLVPCWTE Antique Silver

| MATERIAL                 | Brass   Glass                              |
|--------------------------|--------------------------------------------|
| HEIGHT                   | 52cm   20.47"                              |
| WIDTH   DIAMETER         | 25cm   9.84"                               |
| LENGTH   PROJECTION      | n/a                                        |
| WEIGHT                   | 2.8KG   6.17lbs                            |
| LAMPHOLDER               | E27 x 1                                    |
| MAX WATTAGE              | 40W x 1                                    |
| VOLTAGE                  | 220/240v                                   |
| IP RATING                | 20                                         |
| CLASS PROTECTION         | 1                                          |
| SHADE                    | GL194                                      |
| FLEX   BAR   CHAIN LENGT | 150cm   60"                                |
| CABLE TYPE               | MLCA028   2 Core Round   Black Braid   PVC |