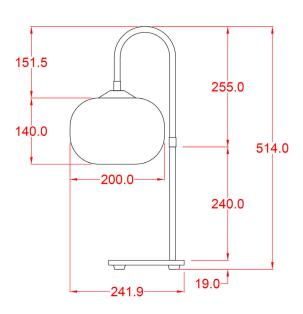

#### **Antique Brass** MLTL078ANTBRSPCMBK

| MATERIAL                 | Brass   Glass                              |
|--------------------------|--------------------------------------------|
| HEIGHT                   | 52cm   20.47"                              |
| WIDTH   DIAMETER         | 25cm   9.84"                               |
| LENGTH   PROJECTION      | n/a                                        |
| WEIGHT                   | 2.8KG   6.17lbs                            |
| LAMPHOLDER               | E27 x 1                                    |
| MAX WATTAGE              | 40 x 1                                     |
| VOLTAGE                  | 220/240v                                   |
| IP RATING                | 20                                         |
| CLASS PROTECTION         | I                                          |
| SHADE                    | GL194                                      |
| FLEX   BAR   CHAIN LENGT | 150cm   60"                                |
| CABLE TYPE               | MLCA047   2 Core Round   Brown Braid   PVC |

## MLTL078ANTBRSPCWTE Antique Brass

| MATERIAL                 | Brass   Glass                              |
|--------------------------|--------------------------------------------|
| HEIGHT                   | 52cm   20.47"                              |
| WIDTH   DIAMETER         | 25cm   9.84"                               |
| LENGTH   PROJECTION      | n/a                                        |
| WEIGHT                   | 2.8KG   6.17lbs                            |
| LAMPHOLDER               | E27 x 1                                    |
| MAX WATTAGE              | 40w x 1                                    |
| VOLTAGE                  | 220/240v                                   |
| IP RATING                | 20                                         |
| CLASS PROTECTION         | I                                          |
| SHADE                    | GL194                                      |
| FLEX   BAR   CHAIN LENGT | 150cm   60"                                |
| CABLE TYPE               | MLCA028   2 Core Round   Black Braid   PVC |

#### Antique Silver MLTL078ANTSLVPCMBK

| MATERIAL                 | Brass   Glass                              |
|--------------------------|--------------------------------------------|
| HEIGHT                   | 52cm   20.47"                              |
| WIDTH   DIAMETER         | 25cm   9.84"                               |
| LENGTH   PROJECTION      | n/a                                        |
| WEIGHT                   | 2.8KG   6.17lbs                            |
| LAMPHOLDER               | E27 x 1                                    |
| MAX WATTAGE              | 40W x 1                                    |
| VOLTAGE                  | 220/240v                                   |
| IP RATING                | 20                                         |
| CLASS PROTECTION         | ı                                          |
| SHADE                    | GL194                                      |
| FLEX   BAR   CHAIN LENGT | 150cm   60"                                |
| CABLE TYPE               | MLCA028   2 Core Round   Black Braid   PVC |

## MLTL078ANTSLVPCWTE Antique Silver

| MATERIAL                 | Brass   Glass                              |
|--------------------------|--------------------------------------------|
| HEIGHT                   | 52cm   20.47"                              |
| WIDTH   DIAMETER         | 25cm   9.84"                               |
| LENGTH   PROJECTION      | n/a                                        |
| WEIGHT                   | 2.8KG   6.17lbs                            |
| LAMPHOLDER               | E27 x 1                                    |
| MAX WATTAGE              | 40W x 1                                    |
| VOLTAGE                  | 220/240v                                   |
| IP RATING                | 20                                         |
| CLASS PROTECTION         | 1                                          |
| SHADE                    | GL194                                      |
| FLEX   BAR   CHAIN LENGT | 150cm   60"                                |
| CABLE TYPE               | MLCA028   2 Core Round   Black Braid   PVC |

#### MLTL078POLBRSPCMBK **Polished Bras**

| MATERIAL                 | Brass   Glass                              |
|--------------------------|--------------------------------------------|
| HEIGHT                   | 52cm   20.47"                              |
| WIDTH   DIAMETER         | 25cm   9.84"                               |
| LENGTH   PROJECTION      | n/a                                        |
| WEIGHT                   | 2.8KG   6.17lbs                            |
| LAMPHOLDER               | E27 x 1                                    |
| MAX WATTAGE              | 40W x 1                                    |
| VOLTAGE                  | 220/240v                                   |
| IP RATING                | 20                                         |
| CLASS PROTECTION         | I                                          |
| SHADE                    | GL194                                      |
| FLEX   BAR   CHAIN LENGT | 150cm   60"                                |
| CABLE TYPE               | MLCA028   2 Core Round   Black Braid   PVC |

#### MLTL078POLBRSPCWTE **Polished Bras**

| MATERIAL                 | Brass   Glass                              |
|--------------------------|--------------------------------------------|
| HEIGHT                   | 52cm   20.47"                              |
| WIDTH   DIAMETER         | 25cm   9.84"                               |
| LENGTH   PROJECTION      | n/a                                        |
| WEIGHT                   | 2.8KG   6.17lbs                            |
| LAMPHOLDER               | E27 x 1                                    |
| MAX WATTAGE              | 40W x 1                                    |
| VOLTAGE                  | 220/240v                                   |
| IP RATING                | 20                                         |
| CLASS PROTECTION         | I                                          |
| SHADE                    | GL194                                      |
| FLEX   BAR   CHAIN LENGT | 150cm   60"                                |
| CABLE TYPE               | MLCA047   2 Core Round   Brown Braid   PVC |

### MLTL078SATBRSPCMBK Satin Brass

| MATERIAL                 | Brass   Glass                              |
|--------------------------|--------------------------------------------|
| HEIGHT                   | 52cm   20.47"                              |
| WIDTH   DIAMETER         | 25cm   9.84"                               |
| LENGTH   PROJECTION      | n/a                                        |
| WEIGHT                   | 2.8KG   6.17lbs                            |
| LAMPHOLDER               | E27 x 1                                    |
| MAX WATTAGE              | 40W x 1                                    |
| VOLTAGE                  | 220/240v                                   |
| IP RATING                | 20                                         |
| CLASS PROTECTION         | ı                                          |
| SHADE                    | GL194                                      |
| FLEX   BAR   CHAIN LENGT | 150cm   60"                                |
| CABLE TYPE               | MLCA028   2 Core Round   Black Braid   PVC |

#### MLTL078SATBRSPCWTE Satin Brass

| MATERIAL                 | Brass   Glass                              |
|--------------------------|--------------------------------------------|
| HEIGHT                   | 52cm   20.47"                              |
| WIDTH   DIAMETER         | 25cm   9.84"                               |
| LENGTH   PROJECTION      | n/a                                        |
| WEIGHT                   | 2.8KG   6.17lbs                            |
| LAMPHOLDER               | E27 x 1                                    |
| MAX WATTAGE              | 40W x 1                                    |
| VOLTAGE                  | 220/240v                                   |
| IP RATING                | 20                                         |
| CLASS PROTECTION         | I                                          |
| SHADE                    | GL194                                      |
| FLEX   BAR   CHAIN LENGT | 150cm   60"                                |
| CABLE TYPE               | MLCA028   2 Core Round   Black Braid   PVC |