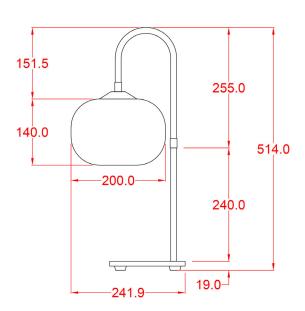

#### **Antique Brass** MLTL078ANTBRSPCMBK

| MATERIAL                 | Brass   Glass                              |
|--------------------------|--------------------------------------------|
| HEIGHT                   | 52cm   20.47"                              |
| WIDTH   DIAMETER         | 25cm   9.84"                               |
| LENGTH   PROJECTION      | n/a                                        |
| WEIGHT                   | 2.8KG   6.17lbs                            |
| LAMPHOLDER               | E27 x 1                                    |
| MAX WATTAGE              | 40 x 1                                     |
| VOLTAGE                  | 220/240v                                   |
| IP RATING                | 20                                         |
| CLASS PROTECTION         | I                                          |
| SHADE                    | GL194                                      |
| FLEX   BAR   CHAIN LENGT | 150cm   60"                                |
| CABLE TYPE               | MLCA047   2 Core Round   Brown Braid   PVC |

## MLTL078ANTBRSPCWTE Antique Brass

| MATERIAL                 | Brass   Glass                              |
|--------------------------|--------------------------------------------|
| HEIGHT                   | 52cm   20.47"                              |
| WIDTH   DIAMETER         | 25cm   9.84"                               |
| LENGTH   PROJECTION      | n/a                                        |
| WEIGHT                   | 2.8KG   6.17lbs                            |
| LAMPHOLDER               | E27 x 1                                    |
| MAX WATTAGE              | 40w x 1                                    |
| VOLTAGE                  | 220/240v                                   |
| IP RATING                | 20                                         |
| CLASS PROTECTION         | I                                          |
| SHADE                    | GL194                                      |
| FLEX   BAR   CHAIN LENGT | 150cm   60"                                |
| CABLE TYPE               | MLCA028   2 Core Round   Black Braid   PVC |

#### Antique Silver MLTL078ANTSLVPCMBK

| MATERIAL                 | Brass   Glass                              |
|--------------------------|--------------------------------------------|
| HEIGHT                   | 52cm   20.47"                              |
| WIDTH   DIAMETER         | 25cm   9.84"                               |
| LENGTH   PROJECTION      | n/a                                        |
| WEIGHT                   | 2.8KG   6.17lbs                            |
| LAMPHOLDER               | E27 x 1                                    |
| MAX WATTAGE              | 40W x 1                                    |
| VOLTAGE                  | 220/240v                                   |
| IP RATING                | 20                                         |
| CLASS PROTECTION         | ı                                          |
| SHADE                    | GL194                                      |
| FLEX   BAR   CHAIN LENGT | 150cm   60"                                |
| CABLE TYPE               | MLCA028   2 Core Round   Black Braid   PVC |

## MLTL078ANTSLVPCWTE Antique Silver

| MATERIAL                 | Brass   Glass                              |
|--------------------------|--------------------------------------------|
| HEIGHT                   | 52cm   20.47"                              |
| WIDTH   DIAMETER         | 25cm   9.84"                               |
| LENGTH   PROJECTION      | n/a                                        |
| WEIGHT                   | 2.8KG   6.17lbs                            |
| LAMPHOLDER               | E27 x 1                                    |
| MAX WATTAGE              | 40W x 1                                    |
| VOLTAGE                  | 220/240v                                   |
| IP RATING                | 20                                         |
| CLASS PROTECTION         | 1                                          |
| SHADE                    | GL194                                      |
| FLEX   BAR   CHAIN LENGT | 150cm   60"                                |
| CABLE TYPE               | MLCA028   2 Core Round   Black Braid   PVC |

#### MLTL078POLBRSPCMBK **Polished Bras**

| MATERIAL                 | Brass   Glass                              |
|--------------------------|--------------------------------------------|
| HEIGHT                   | 52cm   20.47"                              |
| WIDTH   DIAMETER         | 25cm   9.84"                               |
| LENGTH   PROJECTION      | n/a                                        |
| WEIGHT                   | 2.8KG   6.17lbs                            |
| LAMPHOLDER               | E27 x 1                                    |
| MAX WATTAGE              | 40W x 1                                    |
| VOLTAGE                  | 220/240v                                   |
| IP RATING                | 20                                         |
| CLASS PROTECTION         | I                                          |
| SHADE                    | GL194                                      |
| FLEX   BAR   CHAIN LENGT | 150cm   60"                                |
| CABLE TYPE               | MLCA028   2 Core Round   Black Braid   PVC |

#### MLTL078POLBRSPCWTE **Polished Bras**

| MATERIAL                 | Brass   Glass                              |
|--------------------------|--------------------------------------------|
| HEIGHT                   | 52cm   20.47"                              |
| WIDTH   DIAMETER         | 25cm   9.84"                               |
| LENGTH   PROJECTION      | n/a                                        |
| WEIGHT                   | 2.8KG   6.17lbs                            |
| LAMPHOLDER               | E27 x 1                                    |
| MAX WATTAGE              | 40W x 1                                    |
| VOLTAGE                  | 220/240v                                   |
| IP RATING                | 20                                         |
| CLASS PROTECTION         | I                                          |
| SHADE                    | GL194                                      |
| FLEX   BAR   CHAIN LENGT | 150cm   60"                                |
| CABLE TYPE               | MLCA047   2 Core Round   Brown Braid   PVC |

### MLTL078SATBRSPCMBK Satin Brass

| MATERIAL                 | Brass   Glass                              |
|--------------------------|--------------------------------------------|
| HEIGHT                   | 52cm   20.47"                              |
| WIDTH   DIAMETER         | 25cm   9.84"                               |
| LENGTH   PROJECTION      | n/a                                        |
| WEIGHT                   | 2.8KG   6.17lbs                            |
| LAMPHOLDER               | E27 x 1                                    |
| MAX WATTAGE              | 40W x 1                                    |
| VOLTAGE                  | 220/240v                                   |
| IP RATING                | 20                                         |
| CLASS PROTECTION         | ı                                          |
| SHADE                    | GL194                                      |
| FLEX   BAR   CHAIN LENGT | 150cm   60"                                |
| CABLE TYPE               | MLCA028   2 Core Round   Black Braid   PVC |

#### MLTL078SATBRSPCWTE Satin Brass

| MATERIAL                 | Brass   Glass                              |
|--------------------------|--------------------------------------------|
| HEIGHT                   | 52cm   20.47"                              |
| WIDTH   DIAMETER         | 25cm   9.84"                               |
| LENGTH   PROJECTION      | n/a                                        |
| WEIGHT                   | 2.8KG   6.17lbs                            |
| LAMPHOLDER               | E27 x 1                                    |
| MAX WATTAGE              | 40W x 1                                    |
| VOLTAGE                  | 220/240v                                   |
| IP RATING                | 20                                         |
| CLASS PROTECTION         | I                                          |
| SHADE                    | GL194                                      |
| FLEX   BAR   CHAIN LENGT | 150cm   60"                                |
| CABLE TYPE               | MLCA028   2 Core Round   Black Braid   PVC |