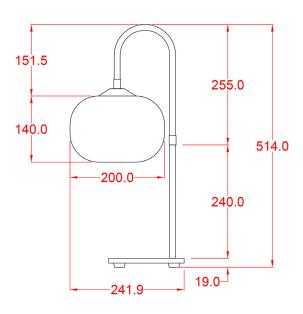

#### **Antique Brass** MLTL078ANTBRSPCMBK

| MATERIAL                 | Brass   Glass                              |
|--------------------------|--------------------------------------------|
| HEIGHT                   | 52cm   20.47"                              |
| WIDTH   DIAMETER         | 25cm   9.84"                               |
| LENGTH   PROJECTION      | n/a                                        |
| WEIGHT                   | 2.8KG   6.17lbs                            |
| LAMPHOLDER               | E27 x 1                                    |
| MAX WATTAGE              | 40 x 1                                     |
| VOLTAGE                  | 220/240v                                   |
| IP RATING                | 20                                         |
| CLASS PROTECTION         | I                                          |
| SHADE                    | GL194                                      |
| FLEX   BAR   CHAIN LENGT | 150cm   60"                                |
| CABLE TYPE               | MLCA047   2 Core Round   Brown Braid   PVC |

## MLTL078ANTBRSPCWTE Antique Brass

| MATERIAL                 | Brass   Glass                              |
|--------------------------|--------------------------------------------|
| HEIGHT                   | 52cm   20.47"                              |
| WIDTH   DIAMETER         | 25cm   9.84"                               |
| LENGTH   PROJECTION      | n/a                                        |
| WEIGHT                   | 2.8KG   6.17lbs                            |
| LAMPHOLDER               | E27 x 1                                    |
| MAX WATTAGE              | 40w x 1                                    |
| VOLTAGE                  | 220/240v                                   |
| IP RATING                | 20                                         |
| CLASS PROTECTION         | I                                          |
| SHADE                    | GL194                                      |
| FLEX   BAR   CHAIN LENGT | 150cm   60"                                |
| CABLE TYPE               | MLCA028   2 Core Round   Black Braid   PVC |

#### Antique Silver MLTL078ANTSLVPCMBK

| MATERIAL                 | Brass   Glass                              |
|--------------------------|--------------------------------------------|
| HEIGHT                   | 52cm   20.47"                              |
| WIDTH   DIAMETER         | 25cm   9.84"                               |
| LENGTH   PROJECTION      | n/a                                        |
| WEIGHT                   | 2.8KG   6.17lbs                            |
| LAMPHOLDER               | E27 x 1                                    |
| MAX WATTAGE              | 40W x 1                                    |
| VOLTAGE                  | 220/240v                                   |
| IP RATING                | 20                                         |
| CLASS PROTECTION         | ı                                          |
| SHADE                    | GL194                                      |
| FLEX   BAR   CHAIN LENGT | 150cm   60"                                |
| CABLE TYPE               | MLCA028   2 Core Round   Black Braid   PVC |

## MLTL078ANTSLVPCWTE Antique Silver

| MATERIAL                 | Brass   Glass                              |
|--------------------------|--------------------------------------------|
| HEIGHT                   | 52cm   20.47"                              |
| WIDTH   DIAMETER         | 25cm   9.84"                               |
| LENGTH   PROJECTION      | n/a                                        |
| WEIGHT                   | 2.8KG   6.17lbs                            |
| LAMPHOLDER               | E27 x 1                                    |
| MAX WATTAGE              | 40W x 1                                    |
| VOLTAGE                  | 220/240v                                   |
| IP RATING                | 20                                         |
| CLASS PROTECTION         | 1                                          |
| SHADE                    | GL194                                      |
| FLEX   BAR   CHAIN LENGT | 150cm   60"                                |
| CABLE TYPE               | MLCA028   2 Core Round   Black Braid   PVC |

#### MLTL078POLBRSPCMBK **Polished Bras**

| MATERIAL                 | Brass   Glass                              |
|--------------------------|--------------------------------------------|
| HEIGHT                   | 52cm   20.47"                              |
| WIDTH   DIAMETER         | 25cm   9.84"                               |
| LENGTH   PROJECTION      | n/a                                        |
| WEIGHT                   | 2.8KG   6.17lbs                            |
| LAMPHOLDER               | E27 x 1                                    |
| MAX WATTAGE              | 40W x 1                                    |
| VOLTAGE                  | 220/240v                                   |
| IP RATING                | 20                                         |
| CLASS PROTECTION         | I                                          |
| SHADE                    | GL194                                      |
| FLEX   BAR   CHAIN LENGT | 150cm   60"                                |
| CABLE TYPE               | MLCA028   2 Core Round   Black Braid   PVC |

#### MLTL078POLBRSPCWTE **Polished Bras**

| MATERIAL                 | Brass   Glass                              |
|--------------------------|--------------------------------------------|
| HEIGHT                   | 52cm   20.47"                              |
| WIDTH   DIAMETER         | 25cm   9.84"                               |
| LENGTH   PROJECTION      | n/a                                        |
| WEIGHT                   | 2.8KG   6.17lbs                            |
| LAMPHOLDER               | E27 x 1                                    |
| MAX WATTAGE              | 40W x 1                                    |
| VOLTAGE                  | 220/240v                                   |
| IP RATING                | 20                                         |
| CLASS PROTECTION         | I                                          |
| SHADE                    | GL194                                      |
| FLEX   BAR   CHAIN LENGT | 150cm   60"                                |
| CABLE TYPE               | MLCA047   2 Core Round   Brown Braid   PVC |

### MLTL078SATBRSPCMBK Satin Brass

| MATERIAL                 | Brass   Glass                              |
|--------------------------|--------------------------------------------|
| HEIGHT                   | 52cm   20.47"                              |
| WIDTH   DIAMETER         | 25cm   9.84"                               |
| LENGTH   PROJECTION      | n/a                                        |
| WEIGHT                   | 2.8KG   6.17lbs                            |
| LAMPHOLDER               | E27 x 1                                    |
| MAX WATTAGE              | 40W x 1                                    |
| VOLTAGE                  | 220/240v                                   |
| IP RATING                | 20                                         |
| CLASS PROTECTION         | ı                                          |
| SHADE                    | GL194                                      |
| FLEX   BAR   CHAIN LENGT | 150cm   60"                                |
| CABLE TYPE               | MLCA028   2 Core Round   Black Braid   PVC |

#### MLTL078SATBRSPCWTE Satin Brass

| MATERIAL                 | Brass   Glass                              |
|--------------------------|--------------------------------------------|
| HEIGHT                   | 52cm   20.47"                              |
| WIDTH   DIAMETER         | 25cm   9.84"                               |
| LENGTH   PROJECTION      | n/a                                        |
| WEIGHT                   | 2.8KG   6.17lbs                            |
| LAMPHOLDER               | E27 x 1                                    |
| MAX WATTAGE              | 40W x 1                                    |
| VOLTAGE                  | 220/240v                                   |
| IP RATING                | 20                                         |
| CLASS PROTECTION         | I                                          |
| SHADE                    | GL194                                      |
| FLEX   BAR   CHAIN LENGT | 150cm   60"                                |
| CABLE TYPE               | MLCA028   2 Core Round   Black Braid   PVC |