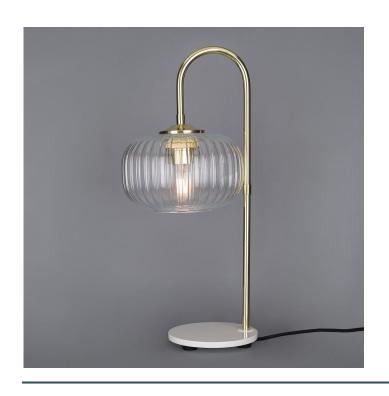

#### **Antique Brass** MLTL078ANTBRSPCMBK

| MATERIAL                 | Brass   Glass                              |
|--------------------------|--------------------------------------------|
| HEIGHT                   | 52cm   20.47"                              |
| WIDTH   DIAMETER         | 25cm   9.84"                               |
| LENGTH   PROJECTION      | n/a                                        |
| WEIGHT                   | 2.8KG   6.17lbs                            |
| LAMPHOLDER               | E27 x 1                                    |
| MAX WATTAGE              | 40 x 1                                     |
| VOLTAGE                  | 220/240v                                   |
| IP RATING                | 20                                         |
| CLASS PROTECTION         | I                                          |
| SHADE                    | GL194                                      |
| FLEX   BAR   CHAIN LENGT | 150cm   60"                                |
| CABLE TYPE               | MLCA047   2 Core Round   Brown Braid   PVC |

## MLTL078ANTBRSPCWTE Antique Brass

| MATERIAL                 | Brass   Glass                              |
|--------------------------|--------------------------------------------|
| HEIGHT                   | 52cm   20.47"                              |
| WIDTH   DIAMETER         | 25cm   9.84"                               |
| LENGTH   PROJECTION      | n/a                                        |
| WEIGHT                   | 2.8KG   6.17lbs                            |
| LAMPHOLDER               | E27 x 1                                    |
| MAX WATTAGE              | 40w x 1                                    |
| VOLTAGE                  | 220/240v                                   |
| IP RATING                | 20                                         |
| CLASS PROTECTION         | I                                          |
| SHADE                    | GL194                                      |
| FLEX   BAR   CHAIN LENGT | 150cm   60"                                |
| CABLE TYPE               | MLCA028   2 Core Round   Black Braid   PVC |

#### Antique Silver MLTL078ANTSLVPCMBK

| MATERIAL                 | Brass   Glass                              |
|--------------------------|--------------------------------------------|
| HEIGHT                   | 52cm   20.47"                              |
| WIDTH   DIAMETER         | 25cm   9.84"                               |
| LENGTH   PROJECTION      | n/a                                        |
| WEIGHT                   | 2.8KG   6.17lbs                            |
| LAMPHOLDER               | E27 x 1                                    |
| MAX WATTAGE              | 40W x 1                                    |
| VOLTAGE                  | 220/240v                                   |
| IP RATING                | 20                                         |
| CLASS PROTECTION         | ı                                          |
| SHADE                    | GL194                                      |
| FLEX   BAR   CHAIN LENGT | 150cm   60"                                |
| CABLE TYPE               | MLCA028   2 Core Round   Black Braid   PVC |

## MLTL078ANTSLVPCWTE Antique Silver

| MATERIAL                 | Brass   Glass                              |
|--------------------------|--------------------------------------------|
| HEIGHT                   | 52cm   20.47"                              |
| WIDTH   DIAMETER         | 25cm   9.84"                               |
| LENGTH   PROJECTION      | n/a                                        |
| WEIGHT                   | 2.8KG   6.17lbs                            |
| LAMPHOLDER               | E27 x 1                                    |
| MAX WATTAGE              | 40W x 1                                    |
| VOLTAGE                  | 220/240v                                   |
| IP RATING                | 20                                         |
| CLASS PROTECTION         | 1                                          |
| SHADE                    | GL194                                      |
| FLEX   BAR   CHAIN LENGT | 150cm   60"                                |
| CABLE TYPE               | MLCA028   2 Core Round   Black Braid   PVC |

#### MLTL078POLBRSPCMBK **Polished Bras**

| MATERIAL                 | Brass   Glass                              |
|--------------------------|--------------------------------------------|
| HEIGHT                   | 52cm   20.47"                              |
| WIDTH   DIAMETER         | 25cm   9.84"                               |
| LENGTH   PROJECTION      | n/a                                        |
| WEIGHT                   | 2.8KG   6.17lbs                            |
| LAMPHOLDER               | E27 x 1                                    |
| MAX WATTAGE              | 40W x 1                                    |
| VOLTAGE                  | 220/240v                                   |
| IP RATING                | 20                                         |
| CLASS PROTECTION         | I                                          |
| SHADE                    | GL194                                      |
| FLEX   BAR   CHAIN LENGT | 150cm   60"                                |
| CABLE TYPE               | MLCA028   2 Core Round   Black Braid   PVC |

#### MLTL078POLBRSPCWTE **Polished Bras**

| MATERIAL                 | Brass   Glass                              |
|--------------------------|--------------------------------------------|
| HEIGHT                   | 52cm   20.47"                              |
| WIDTH   DIAMETER         | 25cm   9.84"                               |
| LENGTH   PROJECTION      | n/a                                        |
| WEIGHT                   | 2.8KG   6.17lbs                            |
| LAMPHOLDER               | E27 x 1                                    |
| MAX WATTAGE              | 40W x 1                                    |
| VOLTAGE                  | 220/240v                                   |
| IP RATING                | 20                                         |
| CLASS PROTECTION         | I                                          |
| SHADE                    | GL194                                      |
| FLEX   BAR   CHAIN LENGT | 150cm   60"                                |
| CABLE TYPE               | MLCA047   2 Core Round   Brown Braid   PVC |

### MLTL078SATBRSPCMBK Satin Brass

| MATERIAL                 | Brass   Glass                              |
|--------------------------|--------------------------------------------|
| HEIGHT                   | 52cm   20.47"                              |
| WIDTH   DIAMETER         | 25cm   9.84"                               |
| LENGTH   PROJECTION      | n/a                                        |
| WEIGHT                   | 2.8KG   6.17lbs                            |
| LAMPHOLDER               | E27 x 1                                    |
| MAX WATTAGE              | 40W x 1                                    |
| VOLTAGE                  | 220/240v                                   |
| IP RATING                | 20                                         |
| CLASS PROTECTION         | ı                                          |
| SHADE                    | GL194                                      |
| FLEX   BAR   CHAIN LENGT | 150cm   60"                                |
| CABLE TYPE               | MLCA028   2 Core Round   Black Braid   PVC |

#### MLTL078SATBRSPCWTE Satin Brass

| MATERIAL                 | Brass   Glass                              |
|--------------------------|--------------------------------------------|
| HEIGHT                   | 52cm   20.47"                              |
| WIDTH   DIAMETER         | 25cm   9.84"                               |
| LENGTH   PROJECTION      | n/a                                        |
| WEIGHT                   | 2.8KG   6.17lbs                            |
| LAMPHOLDER               | E27 x 1                                    |
| MAX WATTAGE              | 40W x 1                                    |
| VOLTAGE                  | 220/240v                                   |
| IP RATING                | 20                                         |
| CLASS PROTECTION         | I                                          |
| SHADE                    | GL194                                      |
| FLEX   BAR   CHAIN LENGT | 150cm   60"                                |
| CABLE TYPE               | MLCA028   2 Core Round   Black Braid   PVC |