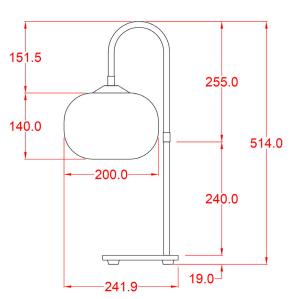

#### **Antique Brass** MLTL078ANTBRSPCMBK

| MATERIAL                 | Brass   Glass                              |
|--------------------------|--------------------------------------------|
| HEIGHT                   | 52cm   20.47"                              |
| WIDTH   DIAMETER         | 25cm   9.84"                               |
| LENGTH   PROJECTION      | n/a                                        |
| WEIGHT                   | 2.8KG   6.17lbs                            |
| LAMPHOLDER               | E27 x 1                                    |
| MAX WATTAGE              | 40 x 1                                     |
| VOLTAGE                  | 220/240v                                   |
| IP RATING                | 20                                         |
| CLASS PROTECTION         | I                                          |
| SHADE                    | GL194                                      |
| FLEX   BAR   CHAIN LENGT | 150cm   60"                                |
| CABLE TYPE               | MLCA047   2 Core Round   Brown Braid   PVC |

## MLTL078ANTBRSPCWTE Antique Brass

| MATERIAL                 | Brass   Glass                              |
|--------------------------|--------------------------------------------|
| HEIGHT                   | 52cm   20.47"                              |
| WIDTH   DIAMETER         | 25cm   9.84"                               |
| LENGTH   PROJECTION      | n/a                                        |
| WEIGHT                   | 2.8KG   6.17lbs                            |
| LAMPHOLDER               | E27 x 1                                    |
| MAX WATTAGE              | 40w x 1                                    |
| VOLTAGE                  | 220/240v                                   |
| IP RATING                | 20                                         |
| CLASS PROTECTION         | I                                          |
| SHADE                    | GL194                                      |
| FLEX   BAR   CHAIN LENGT | 150cm   60"                                |
| CABLE TYPE               | MLCA028   2 Core Round   Black Braid   PVC |

#### Antique Silver MLTL078ANTSLVPCMBK

| MATERIAL                 | Brass   Glass                              |
|--------------------------|--------------------------------------------|
| HEIGHT                   | 52cm   20.47"                              |
| WIDTH   DIAMETER         | 25cm   9.84"                               |
| LENGTH   PROJECTION      | n/a                                        |
| WEIGHT                   | 2.8KG   6.17lbs                            |
| LAMPHOLDER               | E27 x 1                                    |
| MAX WATTAGE              | 40W x 1                                    |
| VOLTAGE                  | 220/240v                                   |
| IP RATING                | 20                                         |
| CLASS PROTECTION         | ı                                          |
| SHADE                    | GL194                                      |
| FLEX   BAR   CHAIN LENGT | 150cm   60"                                |
| CABLE TYPE               | MLCA028   2 Core Round   Black Braid   PVC |

## MLTL078ANTSLVPCWTE Antique Silver

| MATERIAL                 | Brass   Glass                              |
|--------------------------|--------------------------------------------|
| HEIGHT                   | 52cm   20.47"                              |
| WIDTH   DIAMETER         | 25cm   9.84"                               |
| LENGTH   PROJECTION      | n/a                                        |
| WEIGHT                   | 2.8KG   6.17lbs                            |
| LAMPHOLDER               | E27 x 1                                    |
| MAX WATTAGE              | 40W x 1                                    |
| VOLTAGE                  | 220/240v                                   |
| IP RATING                | 20                                         |
| CLASS PROTECTION         | 1                                          |
| SHADE                    | GL194                                      |
| FLEX   BAR   CHAIN LENGT | 150cm   60"                                |
| CABLE TYPE               | MLCA028   2 Core Round   Black Braid   PVC |

#### MLTL078POLBRSPCMBK **Polished Bras**

| MATERIAL                 | Brass   Glass                              |
|--------------------------|--------------------------------------------|
| HEIGHT                   | 52cm   20.47"                              |
| WIDTH   DIAMETER         | 25cm   9.84"                               |
| LENGTH   PROJECTION      | n/a                                        |
| WEIGHT                   | 2.8KG   6.17lbs                            |
| LAMPHOLDER               | E27 x 1                                    |
| MAX WATTAGE              | 40W x 1                                    |
| VOLTAGE                  | 220/240v                                   |
| IP RATING                | 20                                         |
| CLASS PROTECTION         | I                                          |
| SHADE                    | GL194                                      |
| FLEX   BAR   CHAIN LENGT | 150cm   60"                                |
| CABLE TYPE               | MLCA028   2 Core Round   Black Braid   PVC |

#### MLTL078POLBRSPCWTE **Polished Bras**

| MATERIAL                 | Brass   Glass                              |
|--------------------------|--------------------------------------------|
| HEIGHT                   | 52cm   20.47"                              |
| WIDTH   DIAMETER         | 25cm   9.84"                               |
| LENGTH   PROJECTION      | n/a                                        |
| WEIGHT                   | 2.8KG   6.17lbs                            |
| LAMPHOLDER               | E27 x 1                                    |
| MAX WATTAGE              | 40W x 1                                    |
| VOLTAGE                  | 220/240v                                   |
| IP RATING                | 20                                         |
| CLASS PROTECTION         | I                                          |
| SHADE                    | GL194                                      |
| FLEX   BAR   CHAIN LENGT | 150cm   60"                                |
| CABLE TYPE               | MLCA047   2 Core Round   Brown Braid   PVC |

### MLTL078SATBRSPCMBK Satin Brass

| MATERIAL                 | Brass   Glass                              |
|--------------------------|--------------------------------------------|
| HEIGHT                   | 52cm   20.47"                              |
| WIDTH   DIAMETER         | 25cm   9.84"                               |
| LENGTH   PROJECTION      | n/a                                        |
| WEIGHT                   | 2.8KG   6.17lbs                            |
| LAMPHOLDER               | E27 x 1                                    |
| MAX WATTAGE              | 40W x 1                                    |
| VOLTAGE                  | 220/240v                                   |
| IP RATING                | 20                                         |
| CLASS PROTECTION         | ı                                          |
| SHADE                    | GL194                                      |
| FLEX   BAR   CHAIN LENGT | 150cm   60"                                |
| CABLE TYPE               | MLCA028   2 Core Round   Black Braid   PVC |

#### MLTL078SATBRSPCWTE Satin Brass

| MATERIAL                 | Brass   Glass                              |
|--------------------------|--------------------------------------------|
| HEIGHT                   | 52cm   20.47"                              |
| WIDTH   DIAMETER         | 25cm   9.84"                               |
| LENGTH   PROJECTION      | n/a                                        |
| WEIGHT                   | 2.8KG   6.17lbs                            |
| LAMPHOLDER               | E27 x 1                                    |
| MAX WATTAGE              | 40W x 1                                    |
| VOLTAGE                  | 220/240v                                   |
| IP RATING                | 20                                         |
| CLASS PROTECTION         | I                                          |
| SHADE                    | GL194                                      |
| FLEX   BAR   CHAIN LENGT | 150cm   60"                                |
| CABLE TYPE               | MLCA028   2 Core Round   Black Braid   PVC |