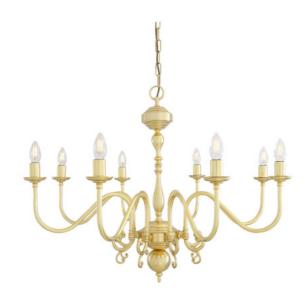

## Fixing Bracket Bespoke | Polished Brass

\* Fixing bracket may differ for UL wired products.

MLF324SATBRS Satin Brass

| MATERIAL                  | Brass                               |
|---------------------------|-------------------------------------|
| HEIGHT                    | 67cm   26.38"                       |
| WIDTH   DIAMETER          | 87cm   34.25"                       |
| LENGTH   PROJECTION       | n/a                                 |
| WEIGHT                    | 8.3KG   18.3lbs                     |
| LAMP HOLDER               | E14 or E12 *                        |
| MAX WATTAGE               | 40W x 8                             |
| VOLTAGE                   | 220/240v or 110/120v*               |
| IP RATING                 | 20                                  |
| CLASS PROTECTION          | ı                                   |
| SHADE CODE                |                                     |
| CABLE   CHAIN   BAR LENGT | 100cm   40"                         |
| CABLE TYPE                | MLCA012   3 Core Round   Gold   PVC |

## Fixing Bracket Bespoke | Satin Brass

\* Fixing bracket may differ for UL wired products.