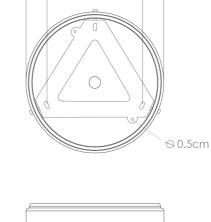

### MLCMP023ANTBRSCL Antique Brass

| MATERIAL                  | Brass                                      | Fixing Bracket MLROSE39  Antique Brass<br>* Fixing bracket may differ for UL wired products. |
|---------------------------|--------------------------------------------|----------------------------------------------------------------------------------------------|
| HEIGHT                    | 14cm   5.51''                              |                                                                                              |
| WIDTH   DIAMETER          | 12cm  4.72''                               | 7.5cm                                                                                        |
| LENGTH   PROJECTION       | 9.5cm   3.74''                             |                                                                                              |
| WEIGHT                    | 0.6KG   1.32lbs                            |                                                                                              |
| LAMP HOLDER               | G9                                         |                                                                                              |
| MAX WATTAGE               | 6.5W x 1                                   |                                                                                              |
| VOLTAGE                   | 220/240v or 110/120v*                      |                                                                                              |
| IP RATING                 | 20                                         | ©0.5cm                                                                                       |
| CLASS PROTECTION          | 1                                          |                                                                                              |
| SHADE CODE                | GL196                                      |                                                                                              |
| CABLE   CHAIN   BAR LENGT | 100cm  40"                                 |                                                                                              |
| CABLE TYPE                | MLCA002   2 Core Twist   Brown Braid   PVC |                                                                                              |

## MLCMP023ANTBRSFR Antique Brass

| MATERIAL                  | Brass                                      | Fixing Bracket MLROSE39  Antique Brass |
|---------------------------|--------------------------------------------|----------------------------------------|
| HEIGHT                    | 14cm  5.51''                               | - 12cm                                 |
| WIDTH   DIAMETER          | 12cm  4.72"                                | 7.5cm                                  |
| LENGTH   PROJECTION       | 9.5cm   3.74''                             |                                        |
| WEIGHT                    | 0.6KG   1.32lbs                            |                                        |
| LAMP HOLDER               | G9                                         |                                        |
| MAX WATTAGE               | 6.5W x 1                                   |                                        |
| VOLTAGE                   | 220/240v or 110/120v*                      |                                        |
| IP RATING                 | 20                                         | ©.0.5cm                                |
| CLASS PROTECTION          | 1                                          |                                        |
| SHADE CODE                | GL208                                      |                                        |
| CABLE   CHAIN   BAR LENGT | 100cm  40"                                 |                                        |
| CABLE TYPE                | MLCA002   2 Core Twist   Brown Braid   PVC |                                        |

### MLCMP023ANTBRSOP Antique Brass

| MATERIAL                  | Brass                                      | • | MLROSE39  Antique Brass<br>differ for UL wired products. |
|---------------------------|--------------------------------------------|---|----------------------------------------------------------|
| HEIGHT                    | 14cm   5.51''                              |   | 12cm                                                     |
| WIDTH   DIAMETER          | 12cm   4.72''                              |   | 7.5cm                                                    |
| LENGTH   PROJECTION       | 9.5cm   3.74''                             |   |                                                          |
| WEIGHT                    | 0.6KG   1.32lbs                            |   |                                                          |
| LAMP HOLDER               | G9                                         |   |                                                          |
| MAX WATTAGE               | 6.5W x 1                                   |   |                                                          |
| VOLTAGE                   | 220/240v or 110/120v*                      |   |                                                          |
| IP RATING                 | 20                                         |   | 60                                                       |
| CLASS PROTECTION          | 1                                          |   |                                                          |
| SHADE CODE                | GL 192                                     |   |                                                          |
| CABLE   CHAIN   BAR LENGT | 100cm  40"                                 |   |                                                          |
| CABLE TYPE                | MLCA002   2 Core Twist   Brown Braid   PVC |   |                                                          |

## MLCMP023ANTSLVCL Antique Silver

| MATERIAL                  | Brass                                      | Fixing Bracket MLROSE39  Antique Silver<br>* Fixing bracket may differ for UL wired products. |
|---------------------------|--------------------------------------------|-----------------------------------------------------------------------------------------------|
| HEIGHT                    | 14cm  5.51''                               |                                                                                               |
| WIDTH   DIAMETER          | 12cm   4.72''                              | 7.5cm                                                                                         |
| LENGTH   PROJECTION       | 9.5cm   3.74''                             |                                                                                               |
| WEIGHT                    | 0.6KG   1.32lbs                            |                                                                                               |
| LAMP HOLDER               | G9                                         |                                                                                               |
| MAX WATTAGE               | 6.5W x 1                                   |                                                                                               |
| VOLTAGE                   | 220/240v or 110/120v*                      |                                                                                               |
| IP RATING                 | 20                                         | ©0.5cm                                                                                        |
| CLASS PROTECTION          | I                                          |                                                                                               |
| SHADE CODE                | GL196                                      |                                                                                               |
| CABLE   CHAIN   BAR LENGT | 100cm  40"                                 |                                                                                               |
| CABLE TYPE                | MLCA001   2 Core Twist   Black Braid   PVC |                                                                                               |

## MLCMP023ANTSLVFR Antique Silver

| MATERIAL                  | Brass                                      | Fixing Bracket MLROSE39  Antique Silver<br>* Fixing bracket may differ for UL wired products. |
|---------------------------|--------------------------------------------|-----------------------------------------------------------------------------------------------|
| HEIGHT                    | 14cm  5.51''                               |                                                                                               |
| WIDTH   DIAMETER          | 12cm  4.72"                                | 7.5cm                                                                                         |
| LENGTH   PROJECTION       | 9.5cm   3.74''                             |                                                                                               |
| WEIGHT                    | 0.6KG   1.32lbs                            |                                                                                               |
| LAMP HOLDER               | G9                                         |                                                                                               |
| MAX WATTAGE               | 6.5W x 1                                   |                                                                                               |
| VOLTAGE                   | 220/240v or 110/120v*                      |                                                                                               |
| IP RATING                 | 20                                         | ©0.5cm                                                                                        |
| CLASS PROTECTION          | 1                                          |                                                                                               |
| SHADE CODE                | GL208                                      |                                                                                               |
| CABLE   CHAIN   BAR LENGT | 100cm  40"                                 |                                                                                               |
| CABLE TYPE                | MLCA001   2 Core Twist   Black Braid   PVC |                                                                                               |

#### Antique Silver MLCMP023ANTSLVOP

| MATERIAL                  | Brass                                      | Fixing Bracket MLROSE39  Antique Silver * Fixing bracket may differ for UL wired products. |
|---------------------------|--------------------------------------------|--------------------------------------------------------------------------------------------|
| HEIGHT                    | 14cm  5.51"                                |                                                                                            |
| WIDTH   DIAMETER          | 12cm  4.72''                               | 7.5cm                                                                                      |
| LENGTH   PROJECTION       | 9.5cm   3.74''                             |                                                                                            |
| WEIGHT                    | 0.6KG   1.32lbs                            |                                                                                            |
| LAMP HOLDER               | G9                                         |                                                                                            |
| MAX WATTAGE               | 6.5W x 1                                   | -                                                                                          |
| VOLTAGE                   | 220/240v or 110/120v*                      |                                                                                            |
| IP RATING                 | 20                                         | ©0.5cm                                                                                     |
| CLASS PROTECTION          | 1                                          |                                                                                            |
| SHADE CODE                | GL192                                      |                                                                                            |
| CABLE   CHAIN   BAR LENGT | 100cm  40"                                 |                                                                                            |
| CABLE TYPE                | MLCA001   2 Core Twist   Black Braid   PVC |                                                                                            |