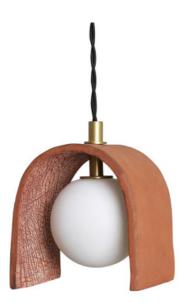

| MLCA001   2 Core Twist   Black Braid   PVC |                                                                                            |



Product Notes: 1) Bulbs not included. 2) Dimensions do not include bulbs. 3) All products are individually made-to-order and therefore may differ slightly within manufacturing tolerances. 4) Cable / chain can be shortened during installation. Longer cable / chain lengths available on request. 5) Additional colour finishes maybe available on request. 6) UL wired products operate at 110/120v with the appropriate lamp holder. 7) Twisted cable is not available for UL wired products. Round cable in black or brown only is supplied instead. 8) Refer to our website for a full list of terms and conditions.





#### MLCMP021SATBRSOP Satin Brass



| MATERIAL                  | Brass                                      | Fixing Bracket MLROSE39  Satin Brass<br>* Fixing bracket may differ for UL wired products. |
|---------------------------|--------------------------------------------|--------------------------------------------------------------------------------------------|
| HEIGHT                    | 14cm   5.51''                              | - 12cm                                                                                     |
| WIDTH   DIAMETER          | 12cm  4.72''                               | 7.5cm                                                                                      |
| LENGTH   PROJECTION       | 9.5cm   3.74''                             |