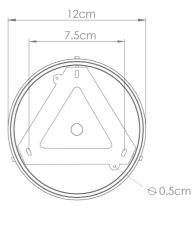

#### MLCMP021ANTBRSFR Antique Brass

| MATERIAL                  | Brass                                      | Fixing Bracket MLROSE39  Antique Brass |
|---------------------------|--------------------------------------------|----------------------------------------|
| HEIGHT                    | 14cm  5.51''                               | - 12cm                                 |
| WIDTH   DIAMETER          | 12cm  4.72"                                | 7.5cm                                  |
| LENGTH   PROJECTION       | 9.5cm   3.74''                             |                                        |
| WEIGHT                    | 0.6KG   1.32lbs                            |                                        |
| LAMP HOLDER               | G9                                         |                                        |
| MAX WATTAGE               | 6.5W x 1                                   |                                        |
| VOLTAGE                   | 220/240v or 110/120v*                      |                                        |
| IP RATING                 | 20                                         | ©.0.5cm                                |
| CLASS PROTECTION          | 1                                          |                                        |
| SHADE CODE                | GL208                                      |                                        |
| CABLE   CHAIN   BAR LENGT | 100cm  40"                                 |                                        |
| CABLE TYPE                | MLCA002   2 Core Twist   Brown Braid   PVC |                                        |