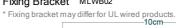

#### Fixing Bracket MLWB02

#### MLCMP021ANTBRSFR Antique Brass

| MATERIAL                  | Brass                                      | Fixing Bracket MLROSE39  Antique Brass |
|---------------------------|--------------------------------------------|----------------------------------------|
| HEIGHT                    | 14cm  5.51''                               | - 12cm                                 |
| WIDTH   DIAMETER          | 12cm  4.72"                                | 7.5cm                                  |
| LENGTH   PROJECTION       | 9.5cm   3.74''                             |                                        |
| WEIGHT                    | 0.6KG   1.32lbs                            |                                        |
| LAMP HOLDER               | G9                                         |                                        |
| MAX WATTAGE               | 6.5W x 1                                   |                                        |
| VOLTAGE                   | 220/240v or 110/120v*                      |                                        |
| IP RATING                 | 20                                         | ©.0.5cm                                |
| CLASS PROTECTION          | 1                                          |                                        |
| SHADE CODE                | GL208                                      |                                        |
| CABLE   CHAIN   BAR LENGT | 100cm  40"                                 |                                        |
| CABLE TYPE                | MLCA002   2 Core Twist   Brown Braid   PVC |                                        |