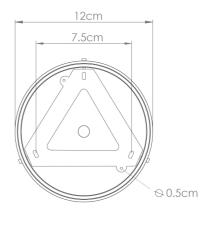

## Fixing Bracket MLROSE39 | Antique Brass

Product Notes:

1) Lamps not included with lightfixture. 2) All products are individually hand crafted, therefore may differ slightly within manufacturing tolerances. 3) Please refer to: http://www.mullanlighting.com/terms for full list of Terms & Conditions. 4) Cable/Chain can be shortened during installation. 5) Longer Cable/Chain available on request. 6) Additional colour finishes available on request. 7.) Dimensions do not include lamps. 8.)

Fixing Bracket MLROSE39 | Antique Silver

I) Lamps not included with light fixture. 2) All products are individually hand crafted, therefore may differ slightly within manufacturing tolerances. 3) Please refer to: http://www.mullanlighting.com/terms for full list of Terms & Conditions. 4) Cable/Chain can be shortened during installation. 5) Longer Cable/Chain available on request. 6) Additional colour finishes available on request. 7.) Dimensions do not include lamps. 8.) Products wired to UL standards will operate at 110/120 with the appropriate lampholders.

Fixing Bracket MLROSE39 | Polished Brass

Product Notes:

1) Lamps not included with lightfixture. 2) All products are individually hand crafted, therefore may differ slightly within manufacturing tolerances. 3) Please refer to: http://www.mullanlighting.com/terms for full list of Terms & Conditions. 4) Cable/Chain can be shortened during installation. 5) Longer Cable/Chain available on request. 6) Additional colour finishes available on request. 7.) Dimensions do not include lamps. 8.)

Fixing Bracket MLROSE39 | Satin Brass

Product Notes:

1) Lamps not included with lightfixture. 2) All products are individually hand crafted, therefore may differ slightly within manufacturing tolerances. 3) Please refer to: http://www.mullanlighting.com/terms for full list of Terms & Conditions. 4) Cable/Chain can be shortened during installation. 5) Longer Cable/Chain available on request. 6) Additional colour finishes available on request. 7.) Dimensions do not include lamps. 8.)