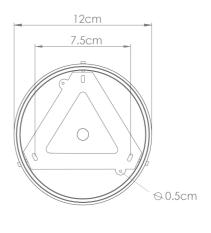

## Fixing Bracket MLROSE39 | Antique Brass

Product Notes:

1) Lamps not included with lightfixture. 2) All products are individually hand crafted, therefore may differ slightly within manufacturing tolerances. 3) Please refer to: http://www.mullanlighting.com/terms for full list of Terms & Conditions. 4) Cable/Chain can be shortened during installation. 5) Longer Cable/Chain available on request. 6) Additional colour finishes available on request. 7.) Dimensions do not include lamps. 8.)