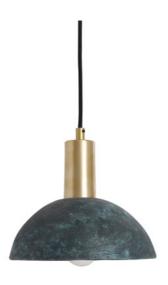

MLCMP007ANTBRS **Antique Brass** 

| MATERIAL                 | Brass                                      |
|--------------------------|--------------------------------------------|
| HEIGHT                   | 20cm   7.87"                               |
| WIDTH   DIAMETER         | 20cm   7.87"                               |
| LENGTH   PROJECTION      | n/a                                        |
| WEIGHT                   | 0.9KG   1.98lbs                            |
| LAMPHOLDER               | E27 x 1                                    |
| MAX WATTAGE              | 40W x 1                                    |
| VOLTAGE                  | 220/240v                                   |
| IP RATING                | 20                                         |
| CLASS PROTECTION         | I                                          |
| SHADE                    | MLCS002                                    |
| FLEX   BAR   CHAIN LENGT | 100cm   40"                                |
| CABLE TYPE               | MLCA047   2 Core Round   Brown Braid   PVC |

### Antique Silver MLCMP007ANTSLV

| MATERIAL                 | Brass                                      |
|--------------------------|--------------------------------------------|
| HEIGHT                   | 20cm   7.87"                               |
| WIDTH   DIAMETER         | 20cm   7.87"                               |
| LENGTH   PROJECTION      | n/a                                        |
| WEIGHT                   | 0.9KG   1.98lbs                            |
| LAMPHOLDER               | E27 x 1                                    |
| MAX WATTAGE              | 40W x 1                                    |
| VOLTAGE                  | 220/240v                                   |
| IP RATING                | 20                                         |
| CLASS PROTECTION         | I                                          |
| SHADE                    | MLCS002                                    |
| FLEX   BAR   CHAIN LENGT | 100cm   40"                                |
| CABLE TYPE               | MLCA028   2 Core Round   Black Braid   PVC |

MLCMP007POLBRS

**Polished Brass** 

| MATERIAL                 | Brass                                      |
|--------------------------|--------------------------------------------|
| HEIGHT                   | 20cm   7.87"                               |
| WIDTH   DIAMETER         | 20cm   7.87"                               |
| LENGTH   PROJECTION      | n/a                                        |
| WEIGHT                   | 0.9KG   1.98lbs                            |
| LAMPHOLDER               | E27 x 1                                    |
| MAX WATTAGE              | 40W x 1                                    |
| VOLTAGE                  | 220/240v                                   |
| IP RATING                | 20                                         |
| CLASS PROTECTION         | 1                                          |
| SHADE                    | MLCS002                                    |
| FLEX   BAR   CHAIN LENGT | 100cm   40"                                |
| CABLE TYPE               | MLCA028   2 Core Round   Black Braid   PVC |

Products wired to UL standards will operate at 110/120vwith the appropriate lampholders.

MLCMP007SATBRS Satin Brass

| MATERIAL                 | Brass                                      |
|--------------------------|--------------------------------------------|
| HEIGHT                   | 20cm   7.87"                               |
| WIDTH   DIAMETER         | 20cm   7.87"                               |
| LENGTH   PROJECTION      | n/a                                        |
| WEIGHT                   | 0.9KG   1.98lbs                            |
| LAMPHOLDER               | E27 x 1                                    |
| MAX WATTAGE              | 40W x 1                                    |
| VOLTAGE                  | 220/240v                                   |
| IP RATING                | 20                                         |
| CLASS PROTECTION         | I                                          |
| SHADE                    | MLCS002                                    |
| FLEX   BAR   CHAIN LENGT | 100cm   40"                                |
| CABLE TYPE               | MLCA028   2 Core Round   Black Braid   PVC |