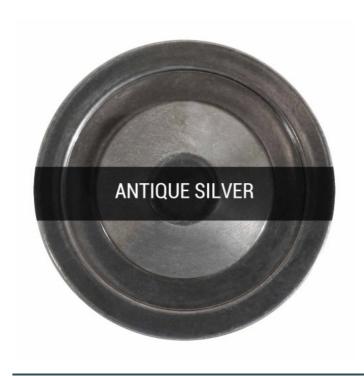

### Antique Silver MLCMP007ANTSLV

| MATERIAL                 | Brass                                      |
|--------------------------|--------------------------------------------|
| HEIGHT                   | 20cm   7.87"                               |
| WIDTH   DIAMETER         | 20cm   7.87"                               |
| LENGTH   PROJECTION      | n/a                                        |
| WEIGHT                   | 0.9KG   1.98lbs                            |
| LAMPHOLDER               | E27 x 1                                    |
| MAX WATTAGE              | 40W x 1                                    |
| VOLTAGE                  | 220/240v                                   |
| IP RATING                | 20                                         |
| CLASS PROTECTION         | I                                          |
| SHADE                    | MLCS002                                    |
| FLEX   BAR   CHAIN LENGT | 100cm   40"                                |
| CABLE TYPE               | MLCA028   2 Core Round   Black Braid   PVC |