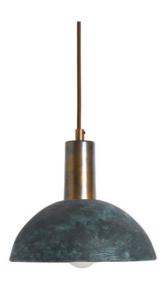

MLCMP007ANTBRS **Antique Brass** 

| MATERIAL                 | Brass                                      |
|--------------------------|--------------------------------------------|
| HEIGHT                   | 20cm   7.87"                               |
| WIDTH   DIAMETER         | 20cm   7.87"                               |
| LENGTH   PROJECTION      | n/a                                        |
| WEIGHT                   | 0.9KG   1.98lbs                            |
| LAMPHOLDER               | E27 x 1                                    |
| MAX WATTAGE              | 40W x 1                                    |
| VOLTAGE                  | 220/240v                                   |
| IP RATING                | 20                                         |
| CLASS PROTECTION         | I                                          |
| SHADE                    | MLCS002                                    |
| FLEX   BAR   CHAIN LENGT | 100cm   40"                                |
| CABLE TYPE               | MLCA047   2 Core Round   Brown Braid   PVC |