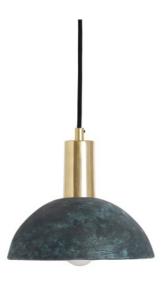

MLCMP007POLBRS

**Polished Brass** 

| MATERIAL                 | Brass                                      |
|--------------------------|--------------------------------------------|
| HEIGHT                   | 20cm   7.87"                               |
| WIDTH   DIAMETER         | 20cm   7.87"                               |
| LENGTH   PROJECTION      | n/a                                        |
| WEIGHT                   | 0.9KG   1.98lbs                            |
| LAMPHOLDER               | E27 x 1                                    |
| MAX WATTAGE              | 40W x 1                                    |
| VOLTAGE                  | 220/240v                                   |
| IP RATING                | 20                                         |
| CLASS PROTECTION         | 1                                          |
| SHADE                    | MLCS002                                    |
| FLEX   BAR   CHAIN LENGT | 100cm   40"                                |
| CABLE TYPE               | MLCA028   2 Core Round   Black Braid   PVC |