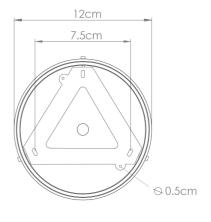

Fixing Bracket MLROSE39 | Antique Silver

Product Notes:

1) Lamps not included with lightfixture. 2) All products are individually hand crafted, therefore may differ slightly within manufacturing tolerances. 3) Please refer to: http://www.mullanlighting.com/terms for full list of Terms & Conditions. 4) Cable/Chain can be shortened during installation. 5) Longer Cable/Chain available on request. 6) Additional colour finishes available on request. 7.) Dimensions do not include lamps. 8.)