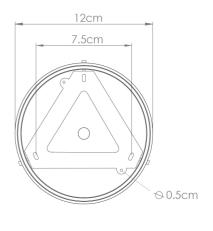

Fixing Bracket MLROSE39 | Antique Brass

I) Lamps not included with light fixture. 2) All products are individually hand crafted, therefore may differ slightly within manufacturing tolerances. 3) Please refer to: http://www.mullanlighting.com/terms for full list of Terms & Conditions. 4) Cable/Chain can be shortened during installation. 5) Longer Cable/Chain available on request. 6) Additional colour finishes available on request. 7.) Dimensions do not include lamps. 8.) Products wired to UL standards will operate at 110/120 with the appropriate lampholders.