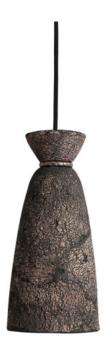

MLCMP005ANTBRS **Antique Brass** 

| MATERIAL                 | Brass                                      |
|--------------------------|--------------------------------------------|
| HEIGHT                   | 30cm   11.81"                              |
| WIDTH   DIAMETER         | 14cm   5.51"                               |
| LENGTH   PROJECTION      | n/a                                        |
| WEIGHT                   | 1.6KG   3.53lbs                            |
| LAMPHOLDER               | E27 x 1                                    |
| MAX WATTAGE              | 40W x 1                                    |
| VOLTAGE                  | 220/240v                                   |
| IP RATING                | 20                                         |
| CLASS PROTECTION         | I                                          |
| SHADE                    | -                                          |
| FLEX   BAR   CHAIN LENGT | 100cm   40"                                |
| CABLE TYPE               | MLCA047   2 Core Round   Brown Braid   PVC |